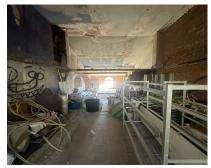

## Long Term Rental - Commercial - Calahonda 550€ / Month

www.mibgroup.es +34 662 58 96 58 info@mibgroup.es

Ref.-ID: MIBGR4733428

35 m2

Calahonda Commercial

Commercial Space for Lease in Sitio de Calahonda - El Zoco Commercial Centre Are you looking for a versatile commercial space with endless possibilities for your business venture? Look no further! We present a prime commercial space located in Sitio de Calahonda, within the bustling El Zoco Commercial Centre. This ready-to-transform space is ideal for offices, co-working space, storage facilities, or any business of your preference. Property Highlights: Location: Sitio de Calahonda, El Zoco Commercial Centre Area: 35 square meters Floor: Ground floor for easy access Layout: 1 unit measuring 35 square meters Features: Versatile Space: Perfect for offices, storage facilities, or any business of your choice. Easy Access: Ground floor location with convenient access for trolleys and pallet carriers. Incentive: The owner is offering a generous incentive of 6 months rent-free for reconstructing the area or the owner will build it for you key ready Affordable Pricing: Leasing 550 per month Additional Information: Unit allows for flexible space utilization, catering to various business needs. The owner's incentive provides you with the opportunity to customize and reconstruct the space according to your business requirements. construction includes electricity and water supply, flooring, wall finish, door replacement and light & socket fitting Terms: Monthly Rent per Unit: 550 3 months deposit Incentive: 6 months rent-free for reconstruction or 6 months upfront payment and owner will do the construction to finished product. Don't miss out on this rare opportunity to secure a versatile commercial space in a prime location. Transform it into the business of your dreams and take advantage of the owner's attractive incentive. Act now and make this commercial space the foundation for your business success!