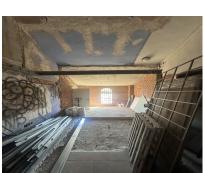

## Long Term Rental - Commercial - Calahonda 550€ / Month

www.mibgroup.es +34 662 58 96 58 info@mibgroup.es

Ref.-ID: MIBGR4733428

35 m2

Calahonda Commercial

Commercial Space for Lease in Sitio de Calahonda - El Zoco Commercial Centre Are you looking for a versatile commercial space with endless possibilities for your business venture? Look no further! We present a prime commercial space located in Sitio de Calahonda, within the bustling El Zoco Commercial Centre. This ready-to-transform space is ideal for offices, co-working space, storage facilities, or any business of your preference. Property Highlights: Location: Sitio de Calahonda, El Zoco Commercial Centre Area: 35 square meters Floor: Ground floor for easy access Layout: 1 unit measuring 35 square meters Features: Versatile Space: Perfect for offices, storage facilities, or any business of your choice. Easy Access: Ground floor location with convenient access for trolleys and pallet carriers. Incentive: The owner is offering a generous incentive of 6 months rent-free for reconstructing the area or the owner will build it for you key ready Affordable Pricing: Leasing 550 per month Additional Information: Unit allows for flexible space utilization, catering to various business needs. The owner's incentive provides you with the opportunity to customize and reconstruct the space according to your business requirements. construction includes electricity and water supply, flooring, wall finish, door replacement and light & socket fitting Terms: Monthly Rent per Unit: 550 3 months deposit Incentive: 6 months rent-free for reconstruction or 6 months upfront payment and owner will do the construction to finished product. Don't miss out on this rare opportunity to secure a versatile commercial space in a prime location. Transform it into the business of your dreams and take advantage of the owner's attractive incentive. Act now and make this commercial space the foundation for your business success!