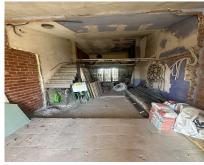

## Long Term Rental - Commercial - Calahonda 550€ / Month

www.mibgroup.es +34 662 58 96 58 info@mibgroup.es

Ref.-ID: MIBGR4733428

35 m2

Calahonda Commercial

Commercial Space for Lease in Sitio de Calahonda - El Zoco Commercial Centre Are you looking for a versatile commercial space with endless possibilities for your business venture? Look no further! We present a prime commercial space located in Sitio de Calahonda, within the bustling El Zoco Commercial Centre. This ready-to-transform space is ideal for offices, co-working space, storage facilities, or any business of your preference. Property Highlights: Location: Sitio de Calahonda, El Zoco Commercial Centre Area: 35 square meters Floor: Ground floor for easy access Layout: 1 unit measuring 35 square meters Features: Versatile Space: Perfect for offices, storage facilities, or any business of your choice. Easy Access: Ground floor location with convenient access for trolleys and pallet carriers. Incentive: The owner is offering a generous incentive of 6 months rent-free for reconstructing the area or the owner will build it for you key ready Affordable Pricing: Leasing 550 per month Additional Information: Unit allows for flexible space utilization, catering to various business needs. The owner's incentive provides you with the opportunity to customize and reconstruct the space according to your business requirements. construction includes electricity and water supply, flooring, wall finish, door replacement and light & socket fitting Terms: Monthly Rent per Unit: 550 3 months deposit Incentive: 6 months rent-free for reconstruction or 6 months upfront payment and owner will do the construction to finished product. Don't miss out on this rare opportunity to secure a versatile commercial space in a prime location. Transform it into the business of your dreams and take advantage of the owner's attractive incentive. Act now and make this commercial space the foundation for your business success!