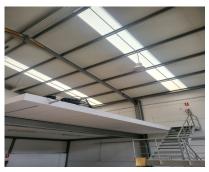

## Long Term Rental - Commercial - San Pedro de Alcántara 4.500€ / Month

www.mibgroup.es +34 662 58 96 58 info@mibgroup.es

Ref.-ID: MIBGR4742065 San Pedro de Alcántara Commercial

1

SPACIOUS COMMERCIAL INDUSTRIAL WAREHOUSE It has a toilet. Ground floor 322 squ. plus 72 sqm. mezzanine. Total 394 sqm. There are surveillance cameras on the streets in that area. It has a hose for a firefighting system. Price []4,500 plus VAT. In a busy area of the San Pedro Alcántara Industrial Estate. The warehouse is ideal for any type of business (gym, store, warehouse, showroom, offices, etc...)