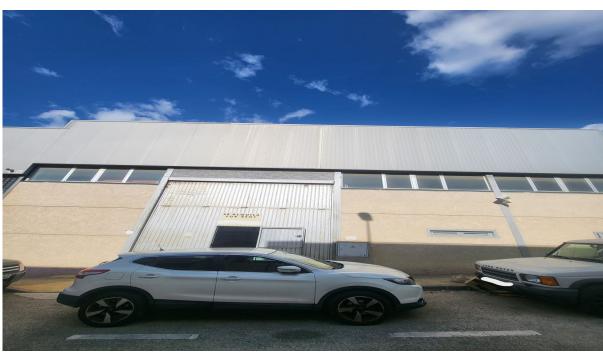

## Long Term Rental - Commercial - San Pedro de Alcántara 4.500€ / Month

www.mibgroup.es +34 662 58 96 58 info@mibgroup.es

Ref.-ID: MIBGR4742065 San Pedro de Alcántara Commercial

1

SPACIOUS COMMERCIAL INDUSTRIAL WAREHOUSE It has a toilet. Ground floor 322 squ. plus 72 sqm. mezzanine. Total 394 sqm. There are surveillance cameras on the streets in that area. It has a hose for a firefighting system. Price []4,500 plus VAT. In a busy area of the San Pedro Alcántara Industrial Estate. The warehouse is ideal for any type of business (gym, store, warehouse, showroom, offices, etc...)