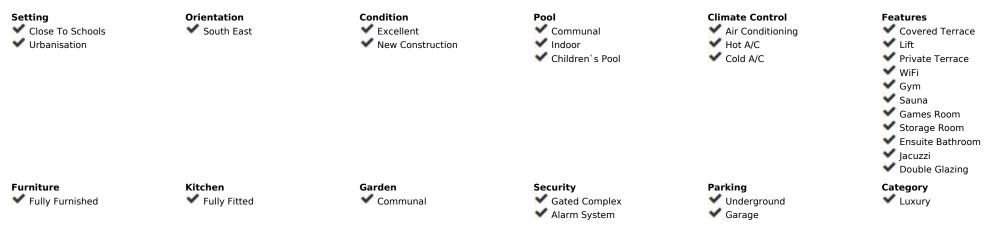

Introducing a Stunning New Property Available from November 15th! We are excited to announce the availability of a newly built development featuring contemporary designed apartments and beautiful gardens that create a natural park ambiance. The property includes multiple swimming pools, including children's pools, a spinning room, and a fully-equipped gym. Residents also have access to a communal area with a kitchen, perfect for hosting birthday parties, dinners, or as a spacious playroom for children. Currently under construction as part of the complex is a large indoor spa, complete with an indoor swimming pool, sauna, and baths. The new phase will also feature a kids' playroom and a cinema. Location: The apartment is ideally situated between Marbella and Estepona, just a 10-minute drive from both Puerto Banus and Estepona center. The beach is a few minutes' drive or a 10-15 minute walk away. At the beach, you will find Sonora Beach, a fantastic beach bar offering live music and a great food menu. Laguna Beach Pacha: Next year, the Pacha group will open a mega beach project in Estepona, only a 5-minute drive from the property. This project will include six themed areas: a yacht club, beach club, kids' paradise, restaurant-club, retail, and a sports and live entertainment area. Nearby Golf Courses: The area boasts several nearby golf courses, including Atalaya Golf, Los Flamingos Golf, El Paraiso Golf, Estepona Golf, and La Resina Golf. Additionally, the property is located next to the Selwo Animal Park. Don't miss out on this exceptional opportunity to live in a stunning new development in a prime location.