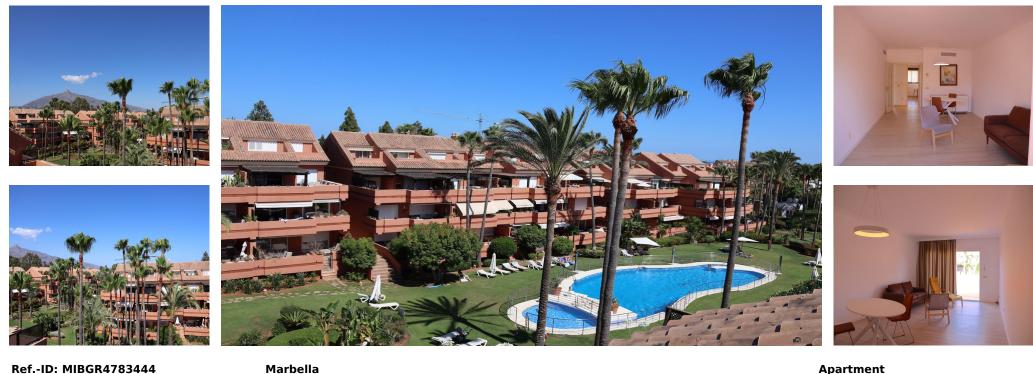

Long Term Rental - Apartment - Marbella 3.300€ / Month

www.mibgroup.es +34 662 58 96 58 info@mibgroup.es

For Long-Term Rent: Beautiful 3-bedroom, 3-bathroom penthouse. Between Puerto Banús and San Pedro, just 300 meters from Guadalpin Banús beach. The location is unbeatable! The beach, supermarkets, cafes, and restaurants are just steps away from the apartment. 24-hour security, 2 parking spaces.