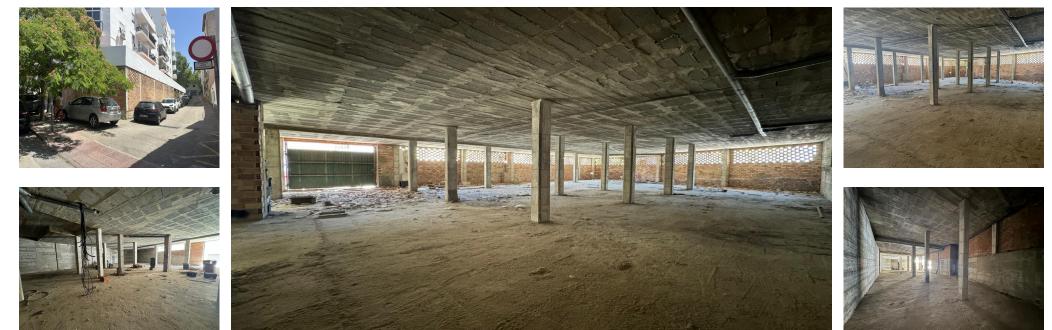

Long Term Rental - Commercial - Estepona 14.000€ / Month www.mibgroup.es +34 662 58 96 58 info@mibgroup.es

Ref.-ID: MIBGR4790851

Estepona

900 m2

Commercial

Commercial Unit for Sale or Lease: Prime Location in Estepona Discover a versatile and spacious commercial unit located in the heart of Estepona, offering endless potential for various uses. With its expansive 900 square meters of shell and core space, this property provides a blank canvas to create a successful business or investment opportunity. Situated in the bustling center of Estepona, this unit backs onto Avenida Andalucia and is just 100 meters from the beach. The property boasts a generous 900 square meters of space, with ceiling heights of 4.20 meters on one side and 3.50 meters on the other, making it suitable for a wide range of applications. The property is currently in shell and core condition, allowing for complete customisation to suit your specific needs. Whether you envision a commercial enterprise, residential units, or a combination of both, this unit offers the flexibility to accommodate your vision. The town hall permits segregation and change of usage, enabling both residential and commercial purposes on the same premises. With two garage doors providing direct street access, the unit is also ideal for a storage business, supermarket or similar offering easy access and high ceilings. Lease Option In addition to being available for purchase, this property is available for a long lease of a minimum of 5 years with a renewable contract with a year paid upfront, providing stability and security for your investment or business operations. This property represents a significant investment opportunity due to its prime location and versatile usage options. Whether you choose to develop residential units, establish a commercial enterprise, or operate a storage facility, the potential for high returns is substantial.