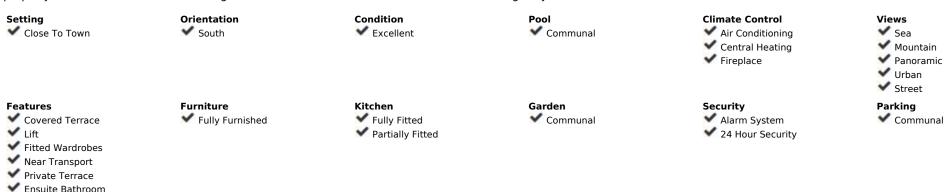

## Long Term Rental - Apartment - Manilva 1.900€ / Month

www.mibgroup.es +34 662 58 96 58 info@mibgroup.es

229 m2

**Apartment** 

This property is available for monthly rental during the month of November and the month of March. Please note, the minimum stay period is one month. We do not facilitate annual rentals. A monthly fee of 150 is applied for electricity usage. In cases where this amount is exceeded, the difference will be deducted from the security deposit. Welcome to this beautiful property located in the exclusive Urbanización La Paloma Postal de la Paloma in Manilva, a true paradise for those looking for an unforgettable vacation on the Costa del Sol. The property is located just 500 meters from two magnificent beaches, Punta Chullera and the Playa del Gobernador, both natural reserves with impressive sand dunes and quiet coves where you can enjoy the sound of the waves and the sea breeze. Near the urbanization, you will find the Tubalitas beach bar and the Seaside restaurant, where you can taste delicious dishes and drinks while enjoying the sea views. In addition, La Paloma is located just 10 minutes from Sotogrande and 15 minutes from Estepona, which will allow you to explore the different entertainment options that the Costa del Sol offers. If you are a golf lover, this property is ideal for you, since in the surroundings you will find several golf courses, such as Finca La Capilla, La Duguesa Golf, La Reserva Club de Sotogrande or Santa María Polo Club Sotogrande. In the surroundings of the urbanization, you will also find a coastal path that goes from Estepona to Sotogrande, ideal for walking and cycling while enjoying the impressive views of the sea and the surrounding landscape. In the area you will find several supermarkets such as Eroski, Carrefour Express or Mercadona, so you can stock up on everything you need during your stay at the property. The property has impressive panoramic views of the sea, from where you can see Gibraltar. The house, on one level, is spacious and has 229 m2, 3 bedrooms, a living room, a dining room, a kitchen, 2 bathrooms and two large terraces. In addition, the apartment has 1 parking space. The living room is bright and spacious, with views of the sea and a cozy fireplace that will allow you to enjoy a warm and cozy atmosphere during the winter. You will also find a comfortable chaise longue sofa and a smart TV with access to your favorite streaming platforms. The dining room has a comfortable table for 8 people and the kitchen is equipped with high-quality appliances such as a fridge, ceramic hob, coffee maker, kettle and toaster. The en-suite master bedroom has a comfortable double bed and direct access to the terrace with sea views. The two quest bedrooms are equipped with a double bed and two single beds respectively. The two bathrooms have double sinks and bathtubs. The terraces of the property are impressive, with incredible views of the sea and the surrounding beaches. Here you can enjoy a chill out area and an outdoor dining table where you can enjoy the magnificent views while enjoying an outdoor dinner. Throughout the house there is free fiber optics and air conditioning, as well as bedding, towels and amenities for all guests. The urbanization has a fantastic pool (open from 10:00 to 21:00, subject to variation of availability) where you can take refreshing dips and gardens with benches to enjoy the fantastic views. Don't wait any longer to reserve this beautiful property in La Paloma and live an unforgettable vacation on the Costa del Sol. We are waiting for you!

Marble Flooring
Double Glazing

Category

Beachfront