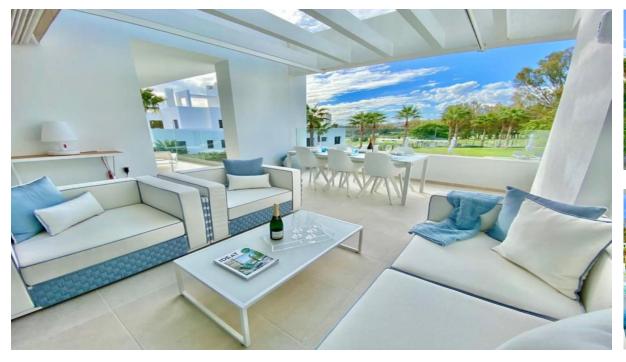

200 m2

LONG TERM RENTAL available from the 25th of September 2024 for 12 months located in Atalaya. This property consists of: - 2 bed - 2 bath - Fully furnished - AC/ Heating - Laundry room - Private terrace - 2 parking spaces Las Terrazas de Atalaya is a complex of 56 apartments located in the heart of Atalaya golf course, confluence of Benahavis, Estepona and Marbella. It is located just two minutes walk from the new Atalaya Bilingual School, a major supermarket as well as Atalaya golf and country club. 1km from the beach and at the foot of the countryside golf course in Atalaya Alta. Just a few minutes by car you can enjoy a wide range of restaurants, and the charm of a typical Andalusian town and gastronomic reference such as Benahavís. 5 minutes from San Pedro de Alcántara and its new and spectacular Gran Boulevard. 10 minutes from Puerto Banús, 15 minutes from Marbella and about 10 minutes from Estepona. And for golf lovers, just five minutes away you will enjoy an offer of more than 9 top quality Golf Courses: Atalaya Golf & Country Club, Guadalmina, El Paraiso, El Campanario, Marbella Club Golf Resort, Los Arqueros, La Quinta, Higueral Golf, Los Flamingos, etc.