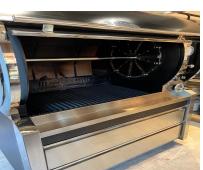

## Long Term Rental - Commercial - Marbella 2.800€ / Month

www.mibgroup.es +34 662 58 96 58 info@mibgroup.es

Ref.-ID: MIBGR4845979

Marbella

Commercial

190 m2

2.5

The business is being transferred for the price of 260 000 which includes the transfer of the rental contract (currently concluded until February 2036 with a payment of approximately [2,800/month), of the tangible commercial assets - furniture, products, etc. - and intangible assets (customers, brand, etc.). The restaurant, located on the corner of the street, the second line from the beach, behind the Marbella Lighthouse, is equipped with high quality utensils, some of them, unique in Spain (the espresso machine - the only coffee machine in Spain, hand-made in Naples , Italy). The restaurant has a capacity of approximately 80 people - almost 30 people, inside, and the rest, on the terrace. The space is equipped with the most modern security technology (more than 16 surveillance cameras, anti-theft alarm, fire alarm), modern system for sending and receiving orders, the latest generation system for signing in and out from work, but also an LED screen for broadcasting advertising, installed on one of the windows of the restaurant. The location is undoubtedly one of the best, located in the middle of the most populated area by tourists, especially considering the fact that the lighthouse and the area around it is under renovation and redevelopment, the area that will be open to the general public and will be one of the most attractive points in Marbella. The restaurant is ready to be taken over and opened immediately - all licenses being approved, and the latest generation equipment, in perfect condition.