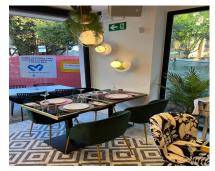

## Long Term Rental - Commercial - Marbella 2.800€ / Month

www.mibgroup.es +34 662 58 96 58 info@mibgroup.es

Ref.-ID: MIBGR4845979

Marbella

Commercial

190 m2

2.5

The business is being transferred for the price of 260 000 which includes the transfer of the rental contract (currently concluded until February 2036 with a payment of approximately [2,800/month), of the tangible commercial assets - furniture, products, etc. - and intangible assets (customers, brand, etc.). The restaurant, located on the corner of the street, the second line from the beach, behind the Marbella Lighthouse, is equipped with high quality utensils, some of them, unique in Spain (the espresso machine - the only coffee machine in Spain, hand-made in Naples , Italy). The restaurant has a capacity of approximately 80 people - almost 30 people, inside, and the rest, on the terrace. The space is equipped with the most modern security technology (more than 16 surveillance cameras, anti-theft alarm, fire alarm), modern system for sending and receiving orders, the latest generation system for signing in and out from work, but also an LED screen for broadcasting advertising, installed on one of the windows of the restaurant. The location is undoubtedly one of the best, located in the middle of the most populated area by tourists, especially considering the fact that the lighthouse and the area around it is under renovation and redevelopment, the area that will be open to the general public and will be one of the most attractive points in Marbella. The restaurant is ready to be taken over and opened immediately - all licenses being approved, and the latest generation equipment, in perfect condition.