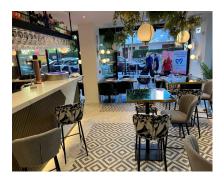

## Long Term Rental - Commercial - Marbella 2.800€ / Month

www.mibgroup.es +34 662 58 96 58 info@mibgroup.es

Ref.-ID: MIBGR4845979

Marbella

Commercial

190 m2

2.5

The business is being transferred for the price of 260 000 which includes the transfer of the rental contract (currently concluded until February 2036 with a payment of approximately [2,800/month), of the tangible commercial assets - furniture, products, etc. - and intangible assets (customers, brand, etc.). The restaurant, located on the corner of the street, the second line from the beach, behind the Marbella Lighthouse, is equipped with high quality utensils, some of them, unique in Spain (the espresso machine - the only coffee machine in Spain, hand-made in Naples , Italy). The restaurant has a capacity of approximately 80 people - almost 30 people, inside, and the rest, on the terrace. The space is equipped with the most modern security technology (more than 16 surveillance cameras, anti-theft alarm, fire alarm), modern system for sending and receiving orders, the latest generation system for signing in and out from work, but also an LED screen for broadcasting advertising, installed on one of the windows of the restaurant. The location is undoubtedly one of the best, located in the middle of the most populated area by tourists, especially considering the fact that the lighthouse and the area around it is under renovation and redevelopment, the area that will be open to the general public and will be one of the most attractive points in Marbella. The restaurant is ready to be taken over and opened immediately - all licenses being approved, and the latest generation equipment, in perfect condition.