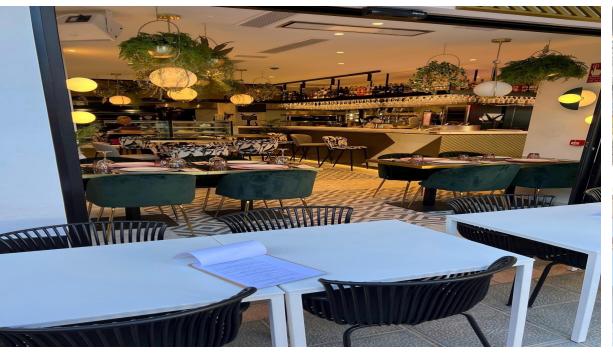

## Long Term Rental - Commercial - Marbella 2.800€ / Month

www.mibgroup.es +34 662 58 96 58 info@mibgroup.es

Ref.-ID: MIBGR4845979

Marbella

Commercial

190 m2

2.5

The business is being transferred for the price of 260 000 which includes the transfer of the rental contract (currently concluded until February 2036 with a payment of approximately [2,800/month), of the tangible commercial assets - furniture, products, etc. - and intangible assets (customers, brand, etc.). The restaurant, located on the corner of the street, the second line from the beach, behind the Marbella Lighthouse, is equipped with high quality utensils, some of them, unique in Spain (the espresso machine - the only coffee machine in Spain, hand-made in Naples , Italy). The restaurant has a capacity of approximately 80 people - almost 30 people, inside, and the rest, on the terrace. The space is equipped with the most modern security technology (more than 16 surveillance cameras, anti-theft alarm, fire alarm), modern system for sending and receiving orders, the latest generation system for signing in and out from work, but also an LED screen for broadcasting advertising, installed on one of the windows of the restaurant. The location is undoubtedly one of the best, located in the middle of the most populated area by tourists, especially considering the fact that the lighthouse and the area around it is under renovation and redevelopment, the area that will be open to the general public and will be one of the most attractive points in Marbella. The restaurant is ready to be taken over and opened immediately - all licenses being approved, and the latest generation equipment, in perfect condition.