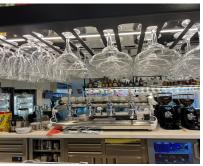

## Long Term Rental - Commercial - Marbella 2.800€ / Month

www.mibgroup.es +34 662 58 96 58 info@mibgroup.es

Ref.-ID: MIBGR4845979

Marbella

Commercial

190 m2

2.5

The business is being transferred for the price of 260 000 which includes the transfer of the rental contract (currently concluded until February 2036 with a payment of approximately [2,800/month), of the tangible commercial assets - furniture, products, etc. - and intangible assets (customers, brand, etc.). The restaurant, located on the corner of the street, the second line from the beach, behind the Marbella Lighthouse, is equipped with high quality utensils, some of them, unique in Spain (the espresso machine - the only coffee machine in Spain, hand-made in Naples , Italy). The restaurant has a capacity of approximately 80 people - almost 30 people, inside, and the rest, on the terrace. The space is equipped with the most modern security technology (more than 16 surveillance cameras, anti-theft alarm, fire alarm), modern system for sending and receiving orders, the latest generation system for signing in and out from work, but also an LED screen for broadcasting advertising, installed on one of the windows of the restaurant. The location is undoubtedly one of the best, located in the middle of the most populated area by tourists, especially considering the fact that the lighthouse and the area around it is under renovation and redevelopment, the area that will be open to the general public and will be one of the most attractive points in Marbella. The restaurant is ready to be taken over and opened immediately - all licenses being approved, and the latest generation equipment, in perfect condition.