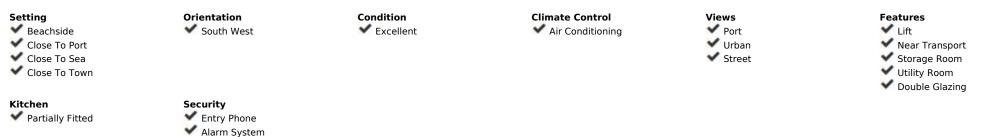

## Long Term Rental - Commercial - Marbella 2.800€ / Month

www.mibgroup.es +34 662 58 96 58 info@mibgroup.es

Ref.-ID: MIBGR4845979

Marbella

Commercial

190 m2

2.5

The business is being transferred for the price of 260 000 which includes the transfer of the rental contract (currently concluded until February 2036 with a payment of approximately [2,800/month), of the tangible commercial assets - furniture, products, etc. - and intangible assets (customers, brand, etc.). The restaurant, located on the corner of the street, the second line from the beach, behind the Marbella Lighthouse, is equipped with high quality utensils, some of them, unique in Spain (the espresso machine - the only coffee machine in Spain, hand-made in Naples , Italy). The restaurant has a capacity of approximately 80 people - almost 30 people, inside, and the rest, on the terrace. The space is equipped with the most modern security technology (more than 16 surveillance cameras, anti-theft alarm, fire alarm), modern system for sending and receiving orders, the latest generation system for signing in and out from work, but also an LED screen for broadcasting advertising, installed on one of the windows of the restaurant. The location is undoubtedly one of the best, located in the middle of the most populated area by tourists, especially considering the fact that the lighthouse and the area around it is under renovation and redevelopment, the area that will be open to the general public and will be one of the most attractive points in Marbella. The restaurant is ready to be taken over and opened immediately - all licenses being approved, and the latest generation equipment, in perfect condition.