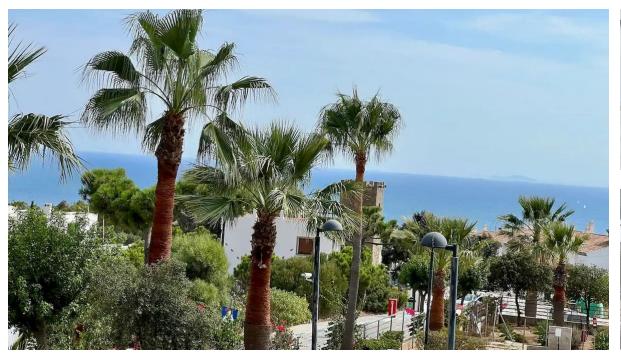

Middle Floor Apartment, Manilva, Costa del Sol. 2 Bedrooms, 2 Bathrooms, Built 134 m², Terrace 25 m². Setting: Town, Close To Town, Urbanisation. Orientation: South West. Condition: Excellent. Pool: Communal. Climate Control: Air Conditioning. Views: Sea, Country, Panoramic. Features: Private Terrace. Kitchen: Fully Fitted. Garden: Communal. Security: Gated Complex. Parking: Underground. Category: Contemporary.