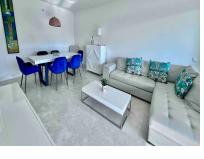

Middle Floor Apartment, Manilva, Costa del Sol. 2 Bedrooms, 2 Bathrooms, Built 134 m², Terrace 25 m². Setting: Town, Close To Town, Urbanisation. Orientation: South West. Condition: Excellent. Pool: Communal. Climate Control: Air Conditioning. Views: Sea, Country, Panoramic. Features: Private Terrace. Kitchen: Fully Fitted. Garden: Communal. Security: Gated Complex. Parking: Underground. Category: Contemporary.