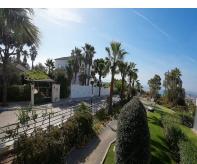

Middle Floor Apartment, Manilva, Costa del Sol. 2 Bedrooms, 2 Bathrooms, Built 134 m², Terrace 25 m². Setting: Town, Close To Town, Urbanisation. Orientation: South West. Condition: Excellent. Pool: Communal. Climate Control: Air Conditioning. Views: Sea, Country, Panoramic. Features: Private Terrace. Kitchen: Fully Fitted. Garden: Communal. Security: Gated Complex. Parking: Underground. Category: Contemporary.