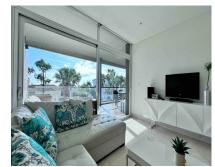

Middle Floor Apartment, Manilva, Costa del Sol. 2 Bedrooms, 2 Bathrooms, Built 134 m², Terrace 25 m². Setting: Town, Close To Town, Urbanisation. Orientation: South West. Condition: Excellent. Pool: Communal. Climate Control: Air Conditioning. Views: Sea, Country, Panoramic. Features: Private Terrace. Kitchen: Fully Fitted. Garden: Communal. Security: Gated Complex. Parking: Underground. Category: Contemporary.