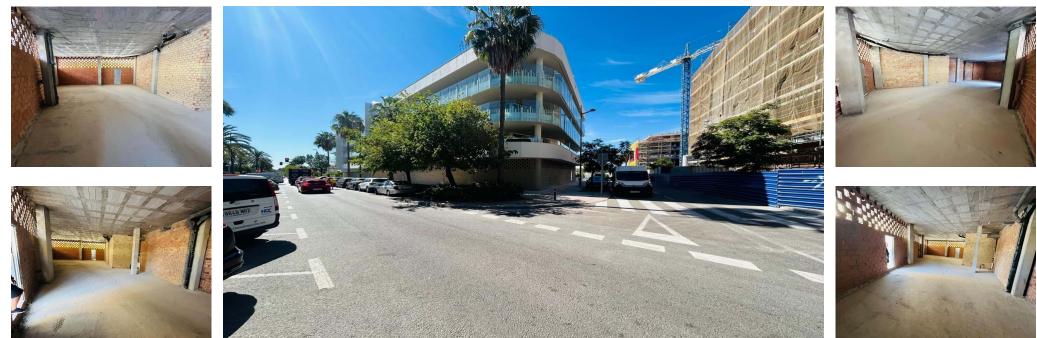

## Ref.-ID: MIBGR4855534

San Pedro de Alcántara

There are 3 options to rent the whole premises or just the separate areas (that will have an independent entrances): 66 M2 - 2200 [/month 103 M2 - 3800 [/month 169 M2 - 5850 [/month This is an exceptional opportunity to rent one of the best commercial premises in the brand-new Terra San Pedro complex. This corner unit is strategically located in the bustling area of San Pedro Alcántara, offering maximum visibility and accessibility. Situated near both the main pedestrian entrance and the parking entrance of the complex, your business will benefit from high foot traffic and easy access for customers. The premises are also clearly visible from the main road, ensuring that your business stands out to passersby and potential clients. This ideal location makes it perfect for a variety of commercial uses, whether you're planning to open a retail store, café, or office space.