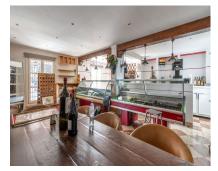

## Long Term Rental - Commercial - La Heredia 2.450€ / Month

www.mibgroup.es +34 662 58 96 58 info@mibgroup.es

La Heredia Commercial

131 m2

Ref.-ID: MIBGR4860262

The renowned Dutch Butcher located in La Heredia, Benahavis, is now available for lease. This fully-equipped commercial space offers 122 sqm of usable interior space and an additional 22 sqm of terrace, making it ideal for a butcher, deli, or other specialty food business. The property features a large kitchen (23.88 sqm) with industrial-grade equipment, ample stainless-steel counters, and multiple storage areas for efficient workflow. It includes two spacious storage rooms (14.84 sqm and 9.35 sqm), a well-organized cleaning station, and refrigerated areas for food preservation. The dining area and shopfront combine rustic charm with modern amenities, featuring a cozy cafeteria section (31.60 sqm) and a bar area (12.63 sqm), perfect for both takeaway services and on-site dining. With a charming terrace, this space offers a pleasant outdoor seating area, inviting customers to relax and enjoy the surroundings. The premises also include accessible washrooms for added convenience. About La Heredia: Located on the foothills of the Sierra Blanca Mountains, La Heredia is a picturesque, gated community known for its Andalusian-style architecture and vibrant international community. The area is home to both residents and visitors, providing a constant flow of potential clientele. The community's affluence and focus on quality living make it an ideal location for a butcher or delicatessen. With easy access to surrounding towns like Marbella and Estepona, this business could cater to both locals and tourists seeking premium cuts of meat, artisanal products, or gourmet foods.