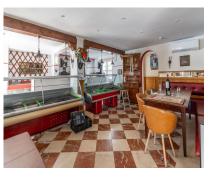

## Long Term Rental - Commercial - La Heredia 2.450€ / Month

www.mibgroup.es +34 662 58 96 58 info@mibgroup.es

La Heredia Commercial

131 m2

Ref.-ID: MIBGR4860262

The renowned Dutch Butcher located in La Heredia, Benahavis, is now available for lease. This fully-equipped commercial space offers 122 sqm of usable interior space and an additional 22 sqm of terrace, making it ideal for a butcher, deli, or other specialty food business. The property features a large kitchen (23.88 sqm) with industrial-grade equipment, ample stainless-steel counters, and multiple storage areas for efficient workflow. It includes two spacious storage rooms (14.84 sqm and 9.35 sqm), a well-organized cleaning station, and refrigerated areas for food preservation. The dining area and shopfront combine rustic charm with modern amenities, featuring a cozy cafeteria section (31.60 sqm) and a bar area (12.63 sqm), perfect for both takeaway services and on-site dining. With a charming terrace, this space offers a pleasant outdoor seating area, inviting customers to relax and enjoy the surroundings. The premises also include accessible washrooms for added convenience. About La Heredia: Located on the foothills of the Sierra Blanca Mountains, La Heredia is a picturesque, gated community known for its Andalusian-style architecture and vibrant international community. The area is home to both residents and visitors, providing a constant flow of potential clientele. The community's affluence and focus on quality living make it an ideal location for a butcher or delicatessen. With easy access to surrounding towns like Marbella and Estepona, this business could cater to both locals and tourists seeking premium cuts of meat, artisanal products, or gourmet foods.