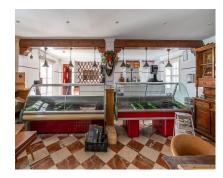

## Long Term Rental - Commercial - La Heredia 2.450€ / Month

www.mibgroup.es +34 662 58 96 58 info@mibgroup.es

La Heredia Commercial

131 m2

Ref.-ID: MIBGR4860262

The renowned Dutch Butcher located in La Heredia, Benahavis, is now available for lease. This fully-equipped commercial space offers 122 sqm of usable interior space and an additional 22 sqm of terrace, making it ideal for a butcher, deli, or other specialty food business. The property features a large kitchen (23.88 sqm) with industrial-grade equipment, ample stainless-steel counters, and multiple storage areas for efficient workflow. It includes two spacious storage rooms (14.84 sqm and 9.35 sqm), a well-organized cleaning station, and refrigerated areas for food preservation. The dining area and shopfront combine rustic charm with modern amenities, featuring a cozy cafeteria section (31.60 sqm) and a bar area (12.63 sqm), perfect for both takeaway services and on-site dining. With a charming terrace, this space offers a pleasant outdoor seating area, inviting customers to relax and enjoy the surroundings. The premises also include accessible washrooms for added convenience. About La Heredia: Located on the foothills of the Sierra Blanca Mountains, La Heredia is a picturesque, gated community known for its Andalusian-style architecture and vibrant international community. The area is home to both residents and visitors, providing a constant flow of potential clientele. The community's affluence and focus on quality living make it an ideal location for a butcher or delicatessen. With easy access to surrounding towns like Marbella and Estepona, this business could cater to both locals and tourists seeking premium cuts of meat, artisanal products, or gourmet foods.