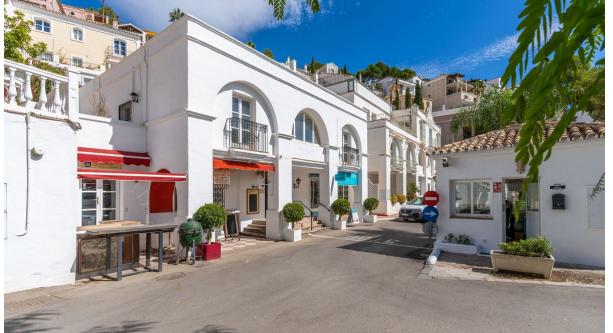

## Long Term Rental - Commercial - La Heredia 2.450€ / Month

www.mibgroup.es +34 662 58 96 58 info@mibgroup.es

La Heredia Commercial

131 m2

Ref.-ID: MIBGR4860262

The renowned Dutch Butcher located in La Heredia, Benahavis, is now available for lease. This fully-equipped commercial space offers 122 sqm of usable interior space and an additional 22 sqm of terrace, making it ideal for a butcher, deli, or other specialty food business. The property features a large kitchen (23.88 sqm) with industrial-grade equipment, ample stainless-steel counters, and multiple storage areas for efficient workflow. It includes two spacious storage rooms (14.84 sqm and 9.35 sqm), a well-organized cleaning station, and refrigerated areas for food preservation. The dining area and shopfront combine rustic charm with modern amenities, featuring a cozy cafeteria section (31.60 sqm) and a bar area (12.63 sqm), perfect for both takeaway services and on-site dining. With a charming terrace, this space offers a pleasant outdoor seating area, inviting customers to relax and enjoy the surroundings. The premises also include accessible washrooms for added convenience. About La Heredia: Located on the foothills of the Sierra Blanca Mountains, La Heredia is a picturesque, gated community known for its Andalusian-style architecture and vibrant international community. The area is home to both residents and visitors, providing a constant flow of potential clientele. The community's affluence and focus on quality living make it an ideal location for a butcher or delicatessen. With easy access to surrounding towns like Marbella and Estepona, this business could cater to both locals and tourists seeking premium cuts of meat, artisanal products, or gourmet foods.