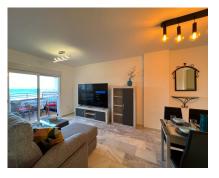

## Long Term Rental - Apartment - Manilva 1.600€ / Month

www.mibgroup.es +34 662 58 96 58 info@mibgroup.es

Ref.-ID: MIBGR4875139

Manilva Apartment

**=** 1

60 m2

Available from now until the end of June 2025 An Elevator brings you into the unique Duplex Penthouse in a dream location next to the beach. It has an open kitchen next to the living and dining area which is connected to the front terrace. Here you have an outdoor dining area. The kitchen is brand new and fully fitted to a high standard. Enjoy the 75 inch smart TV for your entertainment. The master bedroom has a large double bed, from where you can enjoy an amazing sea view. The 2nd bedroom has 2 sinlge beds. A/C is throughout the apartment, in both bedrooms and in the open living/ dining area. The bathroom has a walk-in shower. From the front Terrace you have a staircase which brings you to the roof top terrace which is about 60 m2 large. Here you can enjoy a 360 degree panoramic view to the sea and the mountains. Enjoy sunset and sunrise, what else more? Here you find as well a BBQ and a shower. Pure relaxation on one of the best beaches on the Costa del Sol with plenty of beach bars and restaurants in walking distance. A super market is approx. 300 meters away. 10 min drive by car to Estepona and 5 min to Sotogrande. Families and couples are welcome, we provide excellent services to ensure a comfortable and enjoyable experience. Please note that we do not accept single parties or young groups; our goal is to create a peaceful and relaxing environment. Renters must be at least 35 years old to book. If you are below the minimum age and wish to book this property, please submit a request for the owner's consideration. In compliance with current regulations, all guests over the age of 18 must register using a passport or national identity document (ID). This requirement is mandatory in Spain and ensures a safe and legal environment for all our visitors