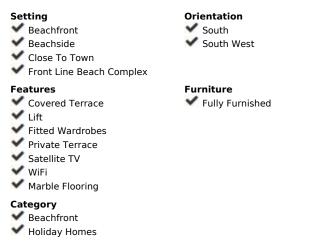

## Long Term Rental - Apartment - Manilva 1.600€ / Month

www.mibgroup.es +34 662 58 96 58 info@mibgroup.es

Ref.-ID: MIBGR4875139

Manilva Apartment

**=** 1

60 m2

Available from now until the end of June 2025 An Elevator brings you into the unique Duplex Penthouse in a dream location next to the beach. It has an open kitchen next to the living and dining area which is connected to the front terrace. Here you have an outdoor dining area. The kitchen is brand new and fully fitted to a high standard. Enjoy the 75 inch smart TV for your entertainment. The master bedroom has a large double bed, from where you can enjoy an amazing sea view. The 2nd bedroom has 2 sinlge beds. A/C is throughout the apartment, in both bedrooms and in the open living/ dining area. The bathroom has a walk-in shower. From the front Terrace you have a staircase which brings you to the roof top terrace which is about 60 m2 large. Here you can enjoy a 360 degree panoramic view to the sea and the mountains. Enjoy sunset and sunrise, what else more? Here you find as well a BBQ and a shower. Pure relaxation on one of the best beaches on the Costa del Sol with plenty of beach bars and restaurants in walking distance. A super market is approx. 300 meters away. 10 min drive by car to Estepona and 5 min to Sotogrande. Families and couples are welcome, we provide excellent services to ensure a comfortable and enjoyable experience. Please note that we do not accept single parties or young groups; our goal is to create a peaceful and relaxing environment. Renters must be at least 35 years old to book. If you are below the minimum age and wish to book this property, please submit a request for the owner's consideration. In compliance with current regulations, all guests over the age of 18 must register using a passport or national identity document (ID). This requirement is mandatory in Spain and ensures a safe and legal environment for all our visitors