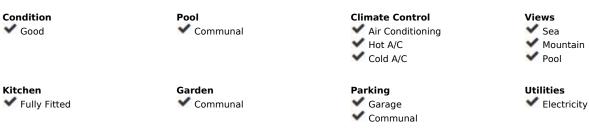

## Long Term Rental - Apartment - Manilva 1.600€ / Month

www.mibgroup.es +34 662 58 96 58 info@mibgroup.es

Ref.-ID: MIBGR4875139

Manilva Apartment

**=** 1

60 m2

Available from now until the end of June 2025 An Elevator brings you into the unique Duplex Penthouse in a dream location next to the beach. It has an open kitchen next to the living and dining area which is connected to the front terrace. Here you have an outdoor dining area. The kitchen is brand new and fully fitted to a high standard. Enjoy the 75 inch smart TV for your entertainment. The master bedroom has a large double bed, from where you can enjoy an amazing sea view. The 2nd bedroom has 2 sinlge beds. A/C is throughout the apartment, in both bedrooms and in the open living/ dining area. The bathroom has a walk-in shower. From the front Terrace you have a staircase which brings you to the roof top terrace which is about 60 m2 large. Here you can enjoy a 360 degree panoramic view to the sea and the mountains. Enjoy sunset and sunrise, what else more? Here you find as well a BBQ and a shower. Pure relaxation on one of the best beaches on the Costa del Sol with plenty of beach bars and restaurants in walking distance. A super market is approx. 300 meters away. 10 min drive by car to Estepona and 5 min to Sotogrande. Families and couples are welcome, we provide excellent services to ensure a comfortable and enjoyable experience. Please note that we do not accept single parties or young groups; our goal is to create a peaceful and relaxing environment. Renters must be at least 35 years old to book. If you are below the minimum age and wish to book this property, please submit a request for the owner's consideration. In compliance with current regulations, all guests over the age of 18 must register using a passport or national identity document (ID). This requirement is mandatory in Spain and ensures a safe and legal environment for all our visitors