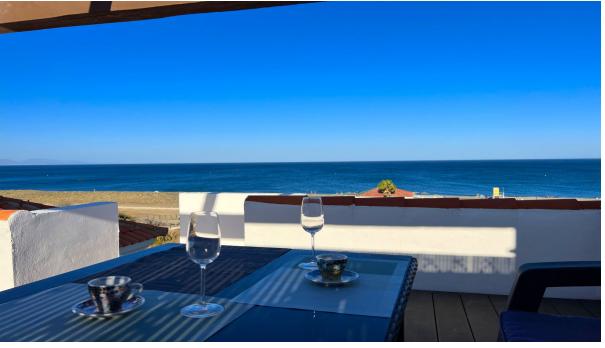

## Long Term Rental - Apartment - Manilva 1.600€ / Month

www.mibgroup.es +34 662 58 96 58 info@mibgroup.es

Ref.-ID: MIBGR4875139

Manilva Apartment

**=** 1

60 m2

Available from now until the end of June 2025 An Elevator brings you into the unique Duplex Penthouse in a dream location next to the beach. It has an open kitchen next to the living and dining area which is connected to the front terrace. Here you have an outdoor dining area. The kitchen is brand new and fully fitted to a high standard. Enjoy the 75 inch smart TV for your entertainment. The master bedroom has a large double bed, from where you can enjoy an amazing sea view. The 2nd bedroom has 2 sinlge beds. A/C is throughout the apartment, in both bedrooms and in the open living/ dining area. The bathroom has a walk-in shower. From the front Terrace you have a staircase which brings you to the roof top terrace which is about 60 m2 large. Here you can enjoy a 360 degree panoramic view to the sea and the mountains. Enjoy sunset and sunrise, what else more? Here you find as well a BBQ and a shower. Pure relaxation on one of the best beaches on the Costa del Sol with plenty of beach bars and restaurants in walking distance. A super market is approx. 300 meters away. 10 min drive by car to Estepona and 5 min to Sotogrande. Families and couples are welcome, we provide excellent services to ensure a comfortable and enjoyable experience. Please note that we do not accept single parties or young groups; our goal is to create a peaceful and relaxing environment. Renters must be at least 35 years old to book. If you are below the minimum age and wish to book this property, please submit a request for the owner's consideration. In compliance with current regulations, all guests over the age of 18 must register using a passport or national identity document (ID). This requirement is mandatory in Spain and ensures a safe and legal environment for all our visitors