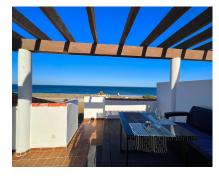

## Long Term Rental - Apartment - Manilva 1.600€ / Month

www.mibgroup.es +34 662 58 96 58 info@mibgroup.es

Ref.-ID: MIBGR4875139

Manilva Apartment

**=** 1

60 m2

Available from now until the end of June 2025 An Elevator brings you into the unique Duplex Penthouse in a dream location next to the beach. It has an open kitchen next to the living and dining area which is connected to the front terrace. Here you have an outdoor dining area. The kitchen is brand new and fully fitted to a high standard. Enjoy the 75 inch smart TV for your entertainment. The master bedroom has a large double bed, from where you can enjoy an amazing sea view. The 2nd bedroom has 2 sinlge beds. A/C is throughout the apartment, in both bedrooms and in the open living/ dining area. The bathroom has a walk-in shower. From the front Terrace you have a staircase which brings you to the roof top terrace which is about 60 m2 large. Here you can enjoy a 360 degree panoramic view to the sea and the mountains. Enjoy sunset and sunrise, what else more? Here you find as well a BBQ and a shower. Pure relaxation on one of the best beaches on the Costa del Sol with plenty of beach bars and restaurants in walking distance. A super market is approx. 300 meters away. 10 min drive by car to Estepona and 5 min to Sotogrande. Families and couples are welcome, we provide excellent services to ensure a comfortable and enjoyable experience. Please note that we do not accept single parties or young groups; our goal is to create a peaceful and relaxing environment. Renters must be at least 35 years old to book. If you are below the minimum age and wish to book this property, please submit a request for the owner's consideration. In compliance with current regulations, all guests over the age of 18 must register using a passport or national identity document (ID). This requirement is mandatory in Spain and ensures a safe and legal environment for all our visitors