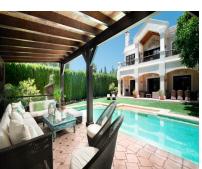

Stunning classic style villa in Balcones de Sierra Blanca. The villa is located near Sierra Blanca and Cascada de Camojan in a cul-de-sac with lots of privacy. Large entrance with front patio, modern kitchen with large dining area and direct access to a summer terrace with second outdoor kitchen. Large living room with fireplace and a second TV lounge connected to the living room. Living area with direct access to terraces and swimming pool. On the ground floor there is also a toilet and a double bedroom with ensuite bathroom. upstairs are 3 bedrooms. The master bedroom has 60m2 with double dressing room and bathroom, sea views and private terrace. There is a second bathroom for the other two bedrooms. A large basement with more than 100 m2, with another bedroom, bathroom, office, play area, laundry room and large warehouse area. Close to schools and marbella center.