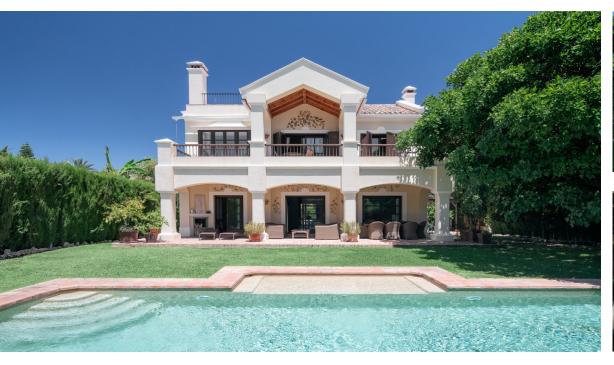

Stunning classic style villa in Balcones de Sierra Blanca. The villa is located near Sierra Blanca and Cascada de Camojan in a cul-de-sac with lots of privacy. Large entrance with front patio, modern kitchen with large dining area and direct access to a summer terrace with second outdoor kitchen. Large living room with fireplace and a second TV lounge connected to the living room. Living area with direct access to terraces and swimming pool. On the ground floor there is also a toilet and a double bedroom with ensuite bathroom. upstairs are 3 bedrooms. The master bedroom has 60m2 with double dressing room and bathroom, sea views and private terrace. There is a second bathroom for the other two bedrooms. A large basement with more than 100 m2, with another bedroom, bathroom, office, play area, laundry room and large warehouse area. Close to schools and marbella center.

Pool
Private

Garden ✓ Private

Views
Sea
Garden