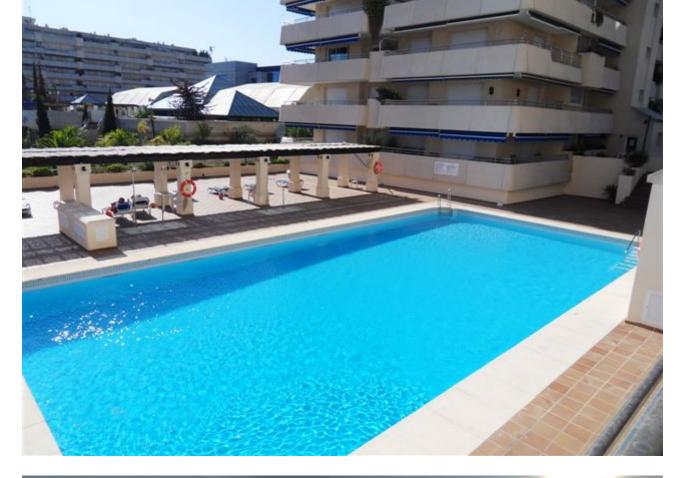

## Apartment

Community: 1,680 EUR / year IBI: 600 EUR / year

Rubbish: 120 EUR / year

Apartment - Middle Floor, Puerto Banús, Costa del Sol. 2 Bedrooms, 2 Bathrooms, Built 95 sqm, Terrace 14 sqm. Very well maintained second floor west facing apartment overlooking the swimming pool. Also available for long and short term rentals. Great position in the centre of puerto banus yet away from the noise

Y Port

Garden

Category

Resale

\star Easy Maintenance

Condition Excellent Pool ✓ Communal

Features Covered Terrace Paddle Tennis Double Glazing

Security Alarm System 24 Hour Security Furniture Fully Furnished