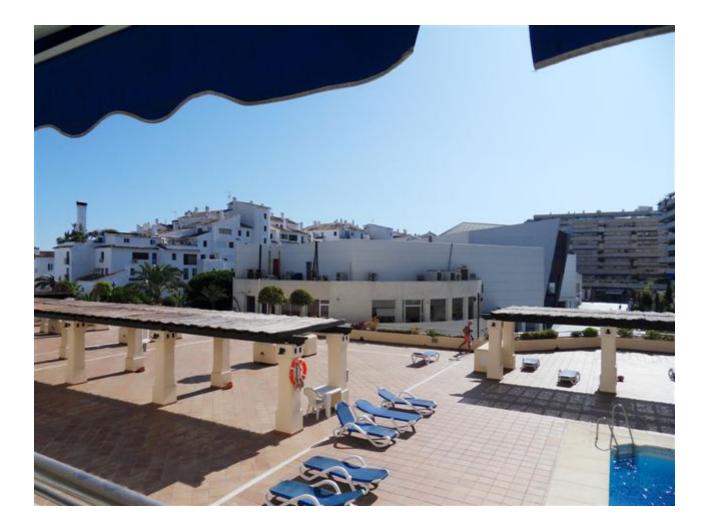

## Apartment

Community: 1,680 EUR / year IBI: 600 EUR / year

Rubbish: 120 EUR / year

Apartment - Middle Floor, Puerto Banús, Costa del Sol. 2 Bedrooms, 2 Bathrooms, Built 95 sqm, Terrace 14 sqm. Very well maintained second floor west facing apartment overlooking the swimming pool. Also available for long and short term rentals. Great position in the centre of puerto banus yet away from the noise

Y Port

Garden

Category

Resale

\star Easy Maintenance

Condition Excellent Pool ✓ Communal

Features Covered Terrace Paddle Tennis Double Glazing

Security Alarm System 24 Hour Security Furniture Fully Furnished