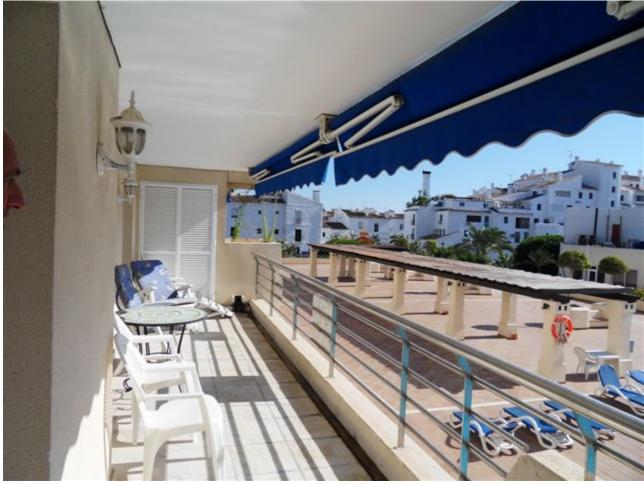

## Apartment

Community: 1,680 EUR / year IBI: 600 EUR / year

Rubbish: 120 EUR / year

Apartment - Middle Floor, Puerto Banús, Costa del Sol. 2 Bedrooms, 2 Bathrooms, Built 95 sqm, Terrace 14 sqm. Very well maintained second floor west facing apartment overlooking the swimming pool. Also available for long and short term rentals. Great position in the centre of puerto banus yet away from the noise

Y Port

Garden

Category

Resale

\star Easy Maintenance

Condition Excellent Pool ✓ Communal

Features Covered Terrace Paddle Tennis Double Glazing

Security Alarm System 24 Hour Security Furniture Fully Furnished