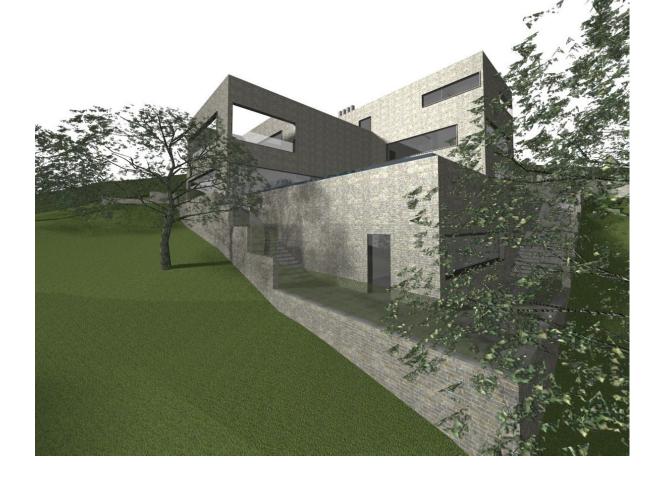

## Sales - Plot - La Mairena 490.000€

La Mairena Plot

Community: 420 EUR / year IBI: 1,501 EUR / year

3470 m2

Magnificent plot with a beautiful view in a picturesque place "La Mairena" in Spain on the Costa del Sol. La Mairena is a natural park protected by UNESCO. Cork oaks are not uncommon here, and the plot offers views of the nature reserve. It is not surprising that Julio Iglesias himself chose this place to build his own house. It should be noted that the scenic landscape will always cheer the owner, since the site borders a protected area, which is not subject to any construction in the city plan. Throughout the day you can hear the singing of the birds and, sometimes, you can even see foxes. This area is very famous not only for its clean air and beauty, but also for the fact that this is where the famous tennis school "Hofsäss Tennis Akademie" is located, among which Steffi Graf himself. Due to the fact that La Mairena has grown lately and many Europeans live here, a prestigious German school opened here in 2008. If you do not have time to dedicate yourself to construction, we can offer the service of an architect to create an individual project. This land is unique in that it is possible to build 2 villas on it, a large one with a view to the sea and the nature reserve and a second smaller house to resell and return almost half of the capital invested in construction. Contact us to make the visit. Our experts will answer all your questions!