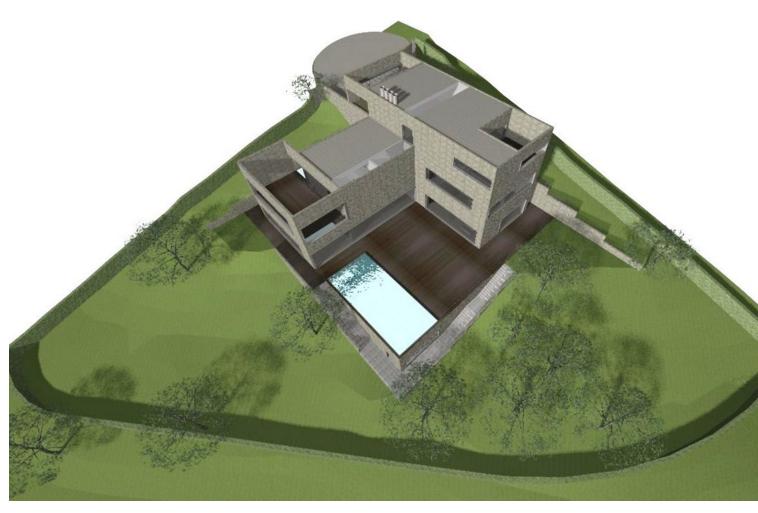

## Sales - Plot - La Mairena 490.000€

La Mairena Plot

Community: 420 EUR / year IBI: 1,501 EUR / year

3470 m2

Magnificent plot with a beautiful view in a picturesque place "La Mairena" in Spain on the Costa del Sol. La Mairena is a natural park protected by UNESCO. Cork oaks are not uncommon here, and the plot offers views of the nature reserve. It is not surprising that Julio Iglesias himself chose this place to build his own house. It should be noted that the scenic landscape will always cheer the owner, since the site borders a protected area, which is not subject to any construction in the city plan. Throughout the day you can hear the singing of the birds and, sometimes, you can even see foxes. This area is very famous not only for its clean air and beauty, but also for the fact that this is where the famous tennis school "Hofsäss Tennis Akademie" is located, among which Steffi Graf himself. Due to the fact that La Mairena has grown lately and many Europeans live here, a prestigious German school opened here in 2008. If you do not have time to dedicate yourself to construction, we can offer the service of an architect to create an individual project. This land is unique in that it is possible to build 2 villas on it, a large one with a view to the sea and the nature reserve and a second smaller house to resell and return almost half of the capital invested in construction. Contact us to make the visit. Our experts will answer all your questions!