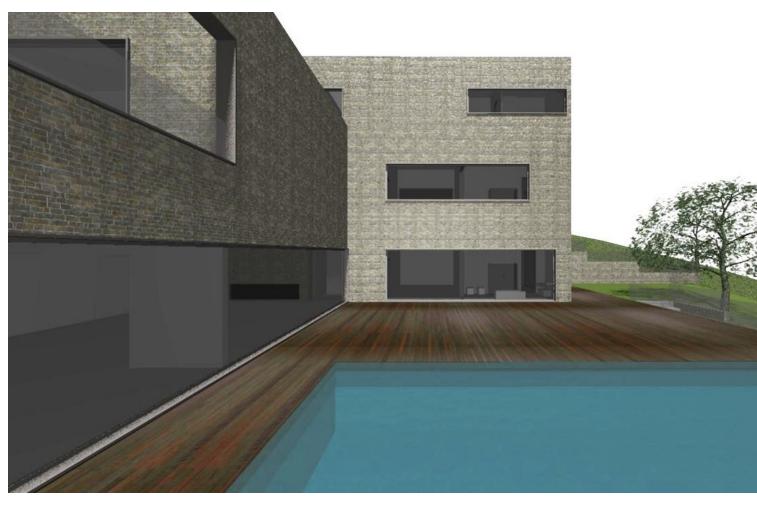

## Sales - Plot - La Mairena 490.000€

La Mairena Plot

Community: 420 EUR / year IBI: 1,501 EUR / year

3470 m2

Magnificent plot with a beautiful view in a picturesque place "La Mairena" in Spain on the Costa del Sol. La Mairena is a natural park protected by UNESCO. Cork oaks are not uncommon here, and the plot offers views of the nature reserve. It is not surprising that Julio Iglesias himself chose this place to build his own house. It should be noted that the scenic landscape will always cheer the owner, since the site borders a protected area, which is not subject to any construction in the city plan. Throughout the day you can hear the singing of the birds and, sometimes, you can even see foxes. This area is very famous not only for its clean air and beauty, but also for the fact that this is where the famous tennis school "Hofsäss Tennis Akademie" is located, among which Steffi Graf himself. Due to the fact that La Mairena has grown lately and many Europeans live here, a prestigious German school opened here in 2008. If you do not have time to dedicate yourself to construction, we can offer the service of an architect to create an individual project. This land is unique in that it is possible to build 2 villas on it, a large one with a view to the sea and the nature reserve and a second smaller house to resell and return almost half of the capital invested in construction. Contact us to make the visit. Our experts will answer all your questions!