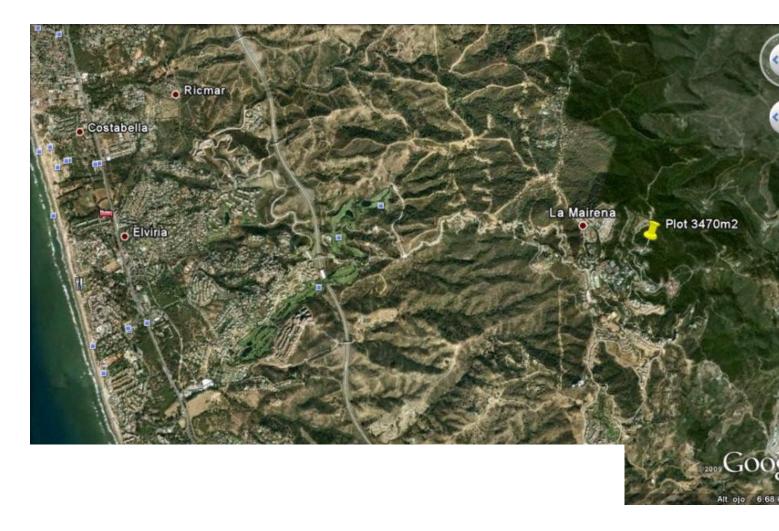

## Sales - Plot - La Mairena 490.000€

La Mairena Plot

Community: 420 EUR / year IBI: 1,501 EUR / year

3470 m2

Magnificent plot with a beautiful view in a picturesque place "La Mairena" in Spain on the Costa del Sol. La Mairena is a natural park protected by UNESCO. Cork oaks are not uncommon here, and the plot offers views of the nature reserve. It is not surprising that Julio Iglesias himself chose this place to build his own house. It should be noted that the scenic landscape will always cheer the owner, since the site borders a protected area, which is not subject to any construction in the city plan. Throughout the day you can hear the singing of the birds and, sometimes, you can even see foxes. This area is very famous not only for its clean air and beauty, but also for the fact that this is where the famous tennis school "Hofsäss Tennis Akademie" is located, among which Steffi Graf himself. Due to the fact that La Mairena has grown lately and many Europeans live here, a prestigious German school opened here in 2008. If you do not have time to dedicate yourself to construction, we can offer the service of an architect to create an individual project. This land is unique in that it is possible to build 2 villas on it, a large one with a view to the sea and the nature reserve and a second smaller house to resell and return almost half of the capital invested in construction. Contact us to make the visit. Our experts will answer all your questions!