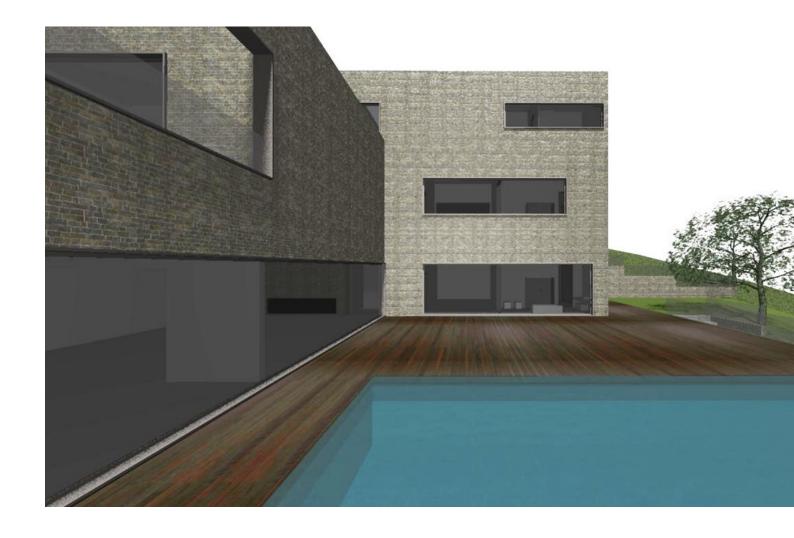

## Sales - Plot - La Mairena 490.000€

La Mairena Plot

Community: 420 EUR / year IBI: 1,501 EUR / year

3470 m2

Magnificent plot with a beautiful view in a picturesque place "La Mairena" in Spain on the Costa del Sol. La Mairena is a natural park protected by UNESCO. Cork oaks are not uncommon here, and the plot offers views of the nature reserve. It is not surprising that Julio Iglesias himself chose this place to build his own house. It should be noted that the scenic landscape will always cheer the owner, since the site borders a protected area, which is not subject to any construction in the city plan. Throughout the day you can hear the singing of the birds and, sometimes, you can even see foxes. This area is very famous not only for its clean air and beauty, but also for the fact that this is where the famous tennis school "Hofsäss Tennis Akademie" is located, among which Steffi Graf himself. Due to the fact that La Mairena has grown lately and many Europeans live here, a prestigious German school opened here in 2008. If you do not have time to dedicate yourself to construction, we can offer the service of an architect to create an individual project. This land is unique in that it is possible to build 2 villas on it, a large one with a view to the sea and the nature reserve and a second smaller house to resell and return almost half of the capital invested in construction. Contact us to make the visit. Our experts will answer all your questions!