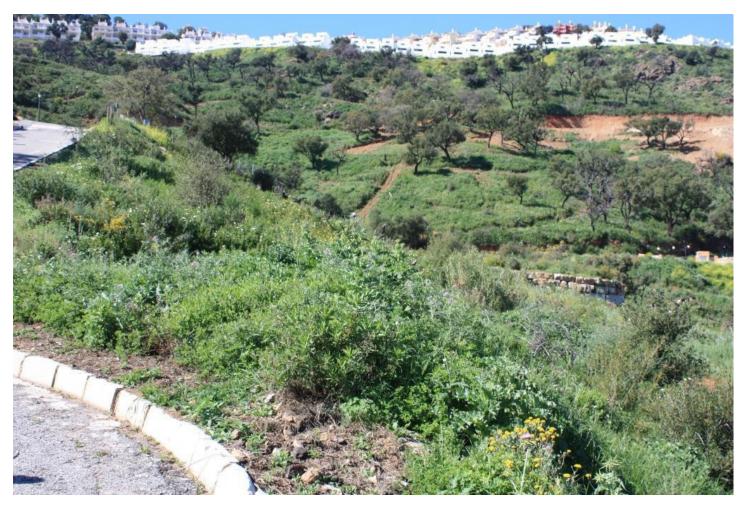

## Sales - Plot - La Mairena 490.000€

La Mairena Plot

Community: 420 EUR / year IBI: 1,501 EUR / year

3470 m2

Magnificent plot with a beautiful view in a picturesque place "La Mairena" in Spain on the Costa del Sol. La Mairena is a natural park protected by UNESCO. Cork oaks are not uncommon here, and the plot offers views of the nature reserve. It is not surprising that Julio Iglesias himself chose this place to build his own house. It should be noted that the scenic landscape will always cheer the owner, since the site borders a protected area, which is not subject to any construction in the city plan. Throughout the day you can hear the singing of the birds and, sometimes, you can even see foxes. This area is very famous not only for its clean air and beauty, but also for the fact that this is where the famous tennis school "Hofsäss Tennis Akademie" is located, among which Steffi Graf himself. Due to the fact that La Mairena has grown lately and many Europeans live here, a prestigious German school opened here in 2008. If you do not have time to dedicate yourself to construction, we can offer the service of an architect to create an individual project. This land is unique in that it is possible to build 2 villas on it, a large one with a view to the sea and the nature reserve and a second smaller house to resell and return almost half of the capital invested in construction. Contact us to make the visit. Our experts will answer all your questions!