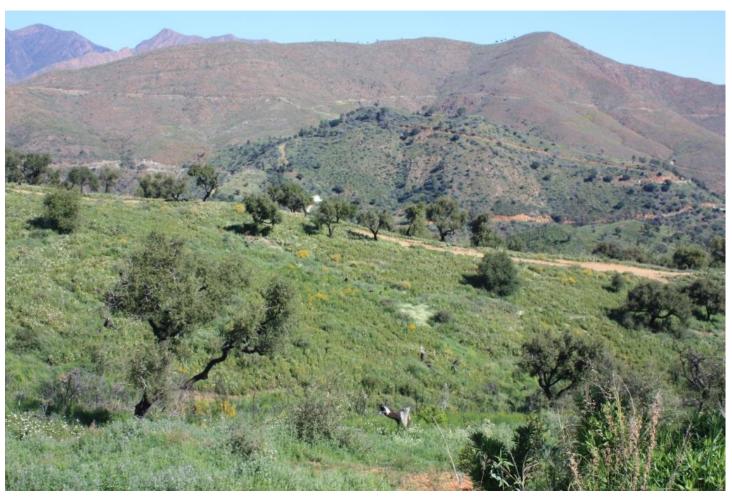

## Sales - Plot - La Mairena 490.000€

La Mairena Plot

Community: 420 EUR / year IBI: 1,501 EUR / year

3470 m2

Magnificent plot with a beautiful view in a picturesque place "La Mairena" in Spain on the Costa del Sol. La Mairena is a natural park protected by UNESCO. Cork oaks are not uncommon here, and the plot offers views of the nature reserve. It is not surprising that Julio Iglesias himself chose this place to build his own house. It should be noted that the scenic landscape will always cheer the owner, since the site borders a protected area, which is not subject to any construction in the city plan. Throughout the day you can hear the singing of the birds and, sometimes, you can even see foxes. This area is very famous not only for its clean air and beauty, but also for the fact that this is where the famous tennis school "Hofsäss Tennis Akademie" is located, among which Steffi Graf himself. Due to the fact that La Mairena has grown lately and many Europeans live here, a prestigious German school opened here in 2008. If you do not have time to dedicate yourself to construction, we can offer the service of an architect to create an individual project. This land is unique in that it is possible to build 2 villas on it, a large one with a view to the sea and the nature reserve and a second smaller house to resell and return almost half of the capital invested in construction. Contact us to make the visit. Our experts will answer all your questions!