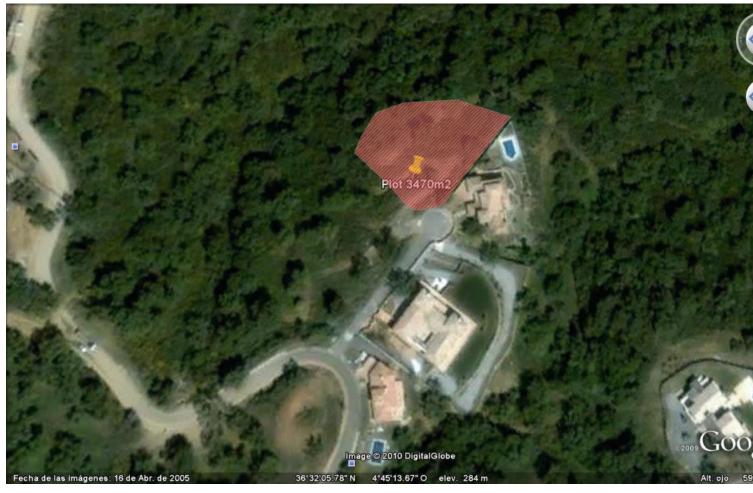

## Sales - Plot - La Mairena 490.000€

La Mairena Plot

Community: 420 EUR / year IBI: 1,501 EUR / year

3470 m2

Magnificent plot with a beautiful view in a picturesque place "La Mairena" in Spain on the Costa del Sol. La Mairena is a natural park protected by UNESCO. Cork oaks are not uncommon here, and the plot offers views of the nature reserve. It is not surprising that Julio Iglesias himself chose this place to build his own house. It should be noted that the scenic landscape will always cheer the owner, since the site borders a protected area, which is not subject to any construction in the city plan. Throughout the day you can hear the singing of the birds and, sometimes, you can even see foxes. This area is very famous not only for its clean air and beauty, but also for the fact that this is where the famous tennis school "Hofsäss Tennis Akademie" is located, among which Steffi Graf himself. Due to the fact that La Mairena has grown lately and many Europeans live here, a prestigious German school opened here in 2008. If you do not have time to dedicate yourself to construction, we can offer the service of an architect to create an individual project. This land is unique in that it is possible to build 2 villas on it, a large one with a view to the sea and the nature reserve and a second smaller house to resell and return almost half of the capital invested in construction. Contact us to make the visit. Our experts will answer all your questions!