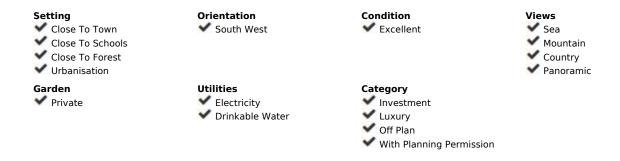

## Sales - Plot - La Mairena 490.000€

La Mairena Plot

Community: 420 EUR / year IBI: 1,501 EUR / year

3470 m2

Magnificent plot with a beautiful view in a picturesque place "La Mairena" in Spain on the Costa del Sol. La Mairena is a natural park protected by UNESCO. Cork oaks are not uncommon here, and the plot offers views of the nature reserve. It is not surprising that Julio Iglesias himself chose this place to build his own house. It should be noted that the scenic landscape will always cheer the owner, since the site borders a protected area, which is not subject to any construction in the city plan. Throughout the day you can hear the singing of the birds and, sometimes, you can even see foxes. This area is very famous not only for its clean air and beauty, but also for the fact that this is where the famous tennis school "Hofsäss Tennis Akademie" is located, among which Steffi Graf himself. Due to the fact that La Mairena has grown lately and many Europeans live here, a prestigious German school opened here in 2008. If you do not have time to dedicate yourself to construction, we can offer the service of an architect to create an individual project. This land is unique in that it is possible to build 2 villas on it, a large one with a view to the sea and the nature reserve and a second smaller house to resell and return almost half of the capital invested in construction. Contact us to make the visit. Our experts will answer all your questions!