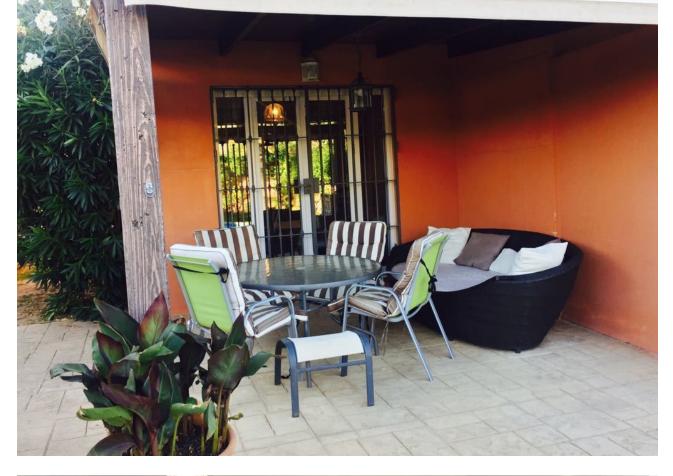

## Estepona House Community: 360 EUR / year IBI: 375 EUR / year Rubbish: 153 EUR / year 130 m2 2 350 m2 4

Townhouse - Semi Detached, Estepona, Costa del Sol. 4 Bedrooms, 2.5 Bathrooms, Built 130 m<sup>2</sup>, Terrace 30 m<sup>2</sup>, Garden/Plot 350 m<sup>2</sup>. Setting : Close To Shops, Close To Sea. Orientation : South. Condition : Good. Pool : Private. Climate Control : Fireplace. Views : Sea. Features : Fitted Wardrobes, Near Transport, Private Terrace, Ensuite Bathroom. Furniture : Fully Furnished. Kitchen : Fully Fitted. Garden : Private. Security : Gated Complex. Parking : More Than One, Private. Utilities : Electricity, Drinkable Water. Category : Cheap.

| Setting<br>Close To Shops<br>Close To Sea   | <b>Orientation</b> South | Condition<br>Good                                                                     | Pool<br>Yrivate                     |
|---------------------------------------------|--------------------------|---------------------------------------------------------------------------------------|-------------------------------------|
| Climate Control<br>Fireplace                | Views<br>Sea             | Features<br>Fitted Wardrobes<br>Near Transport<br>Private Terrace<br>Ensuite Bathroom | Furniture<br>Fully Furnished        |
| Kitchen<br>Fully Fitted                     | Garden<br>V Private      | Security<br>Gated Complex                                                             | Parking<br>More Than One<br>Private |
| Utilities<br>Electricity<br>Drinkable Water | Category<br>Cheap        |                                                                                       |                                     |