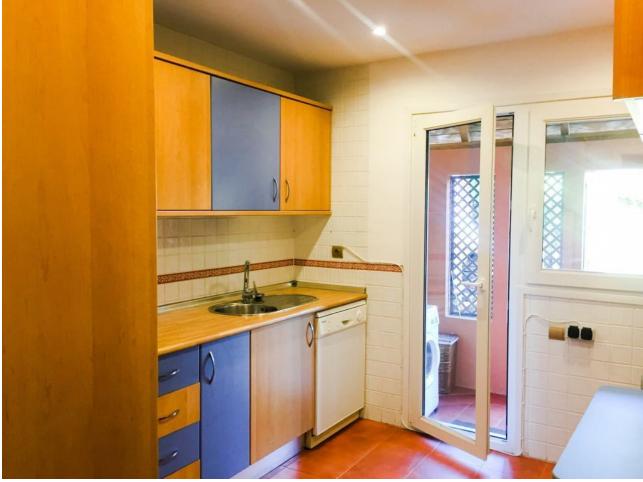

## Estepona House Community: 360 EUR / year IBI: 375 EUR / year Rubbish: 153 EUR / year 130 m2 2 350 m2 4

Townhouse - Semi Detached, Estepona, Costa del Sol. 4 Bedrooms, 2.5 Bathrooms, Built 130 m<sup>2</sup>, Terrace 30 m<sup>2</sup>, Garden/Plot 350 m<sup>2</sup>. Setting : Close To Shops, Close To Sea. Orientation : South. Condition : Good. Pool : Private. Climate Control : Fireplace. Views : Sea. Features : Fitted Wardrobes, Near Transport, Private Terrace, Ensuite Bathroom. Furniture : Fully Furnished. Kitchen : Fully Fitted. Garden : Private. Security : Gated Complex. Parking : More Than One, Private. Utilities : Electricity, Drinkable Water. Category : Cheap.