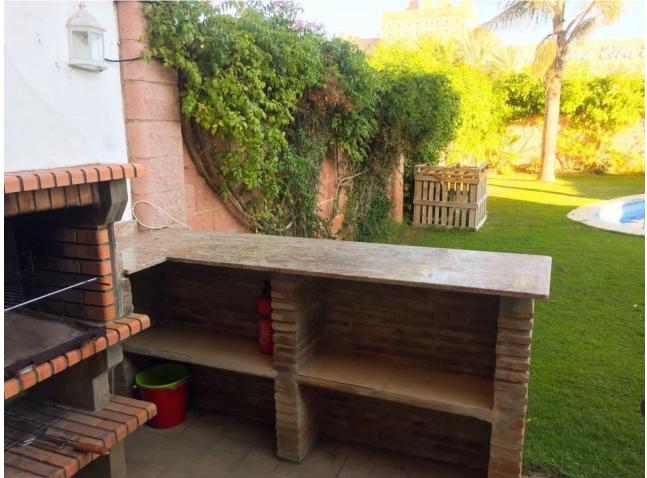

## Estepona House Community: 360 EUR / year IBI: 375 EUR / year Rubbish: 153 EUR / year 130 m2 2 350 m2 4

Townhouse - Semi Detached, Estepona, Costa del Sol. 4 Bedrooms, 2.5 Bathrooms, Built 130 m<sup>2</sup>, Terrace 30 m<sup>2</sup>, Garden/Plot 350 m<sup>2</sup>. Setting : Close To Shops, Close To Sea. Orientation : South. Condition : Good. Pool : Private. Climate Control : Fireplace. Views : Sea. Features : Fitted Wardrobes, Near Transport, Private Terrace, Ensuite Bathroom. Furniture : Fully Furnished. Kitchen : Fully Fitted. Garden : Private. Security : Gated Complex. Parking : More Than One, Private. Utilities : Electricity, Drinkable Water. Category : Cheap.

| Setting<br>Close To Shops<br>Close To Sea   | <b>Orientation</b> South | Condition<br>Good                                                                     | Pool<br>Yrivate                     |
|---------------------------------------------|--------------------------|---------------------------------------------------------------------------------------|-------------------------------------|
| Climate Control<br>Fireplace                | Views<br>Sea             | Features<br>Fitted Wardrobes<br>Near Transport<br>Private Terrace<br>Ensuite Bathroom | Furniture<br>Fully Furnished        |
| Kitchen<br>Fully Fitted                     | Garden<br>V Private      | Security<br>Gated Complex                                                             | Parking<br>More Than One<br>Private |
| Utilities<br>Electricity<br>Drinkable Water | Category<br>Cheap        |                                                                                       |                                     |