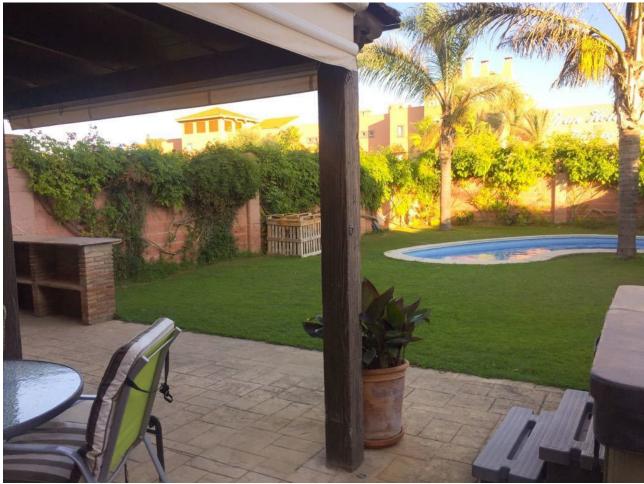

## Estepona House Community: 360 EUR / year IBI: 375 EUR / year Rubbish: 153 EUR / year 130 m2 2 350 m2 4

Townhouse - Semi Detached, Estepona, Costa del Sol. 4 Bedrooms, 2.5 Bathrooms, Built 130 m<sup>2</sup>, Terrace 30 m<sup>2</sup>, Garden/Plot 350 m<sup>2</sup>. Setting : Close To Shops, Close To Sea. Orientation : South. Condition : Good. Pool : Private. Climate Control : Fireplace. Views : Sea. Features : Fitted Wardrobes, Near Transport, Private Terrace, Ensuite Bathroom. Furniture : Fully Furnished. Kitchen : Fully Fitted. Garden : Private. Security : Gated Complex. Parking : More Than One, Private. Utilities : Electricity, Drinkable Water. Category : Cheap.

| Setting<br>Close To Shops<br>Close To Sea   | <b>Orientation</b> South | Condition<br>Good                                                                     | Pool<br>Yrivate                     |
|---------------------------------------------|--------------------------|---------------------------------------------------------------------------------------|-------------------------------------|
| Climate Control<br>Fireplace                | Views<br>Sea             | Features<br>Fitted Wardrobes<br>Near Transport<br>Private Terrace<br>Ensuite Bathroom | Furniture<br>Fully Furnished        |
| Kitchen<br>Fully Fitted                     | Garden<br>V Private      | Security<br>Gated Complex                                                             | Parking<br>More Than One<br>Private |
| Utilities<br>Electricity<br>Drinkable Water | Category<br>Cheap        |                                                                                       |                                     |