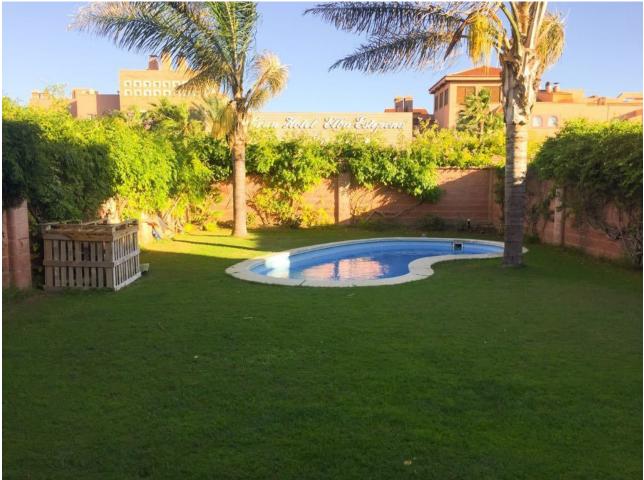

## Estepona House Community: 360 EUR / year IBI: 375 EUR / year Rubbish: 153 EUR / year 130 m2 2 350 m2 4

Townhouse - Semi Detached, Estepona, Costa del Sol. 4 Bedrooms, 2.5 Bathrooms, Built 130 m<sup>2</sup>, Terrace 30 m<sup>2</sup>, Garden/Plot 350 m<sup>2</sup>. Setting : Close To Shops, Close To Sea. Orientation : South. Condition : Good. Pool : Private. Climate Control : Fireplace. Views : Sea. Features : Fitted Wardrobes, Near Transport, Private Terrace, Ensuite Bathroom. Furniture : Fully Furnished. Kitchen : Fully Fitted. Garden : Private. Security : Gated Complex. Parking : More Than One, Private. Utilities : Electricity, Drinkable Water. Category : Cheap.

| Setting<br>Close To Shops<br>Close To Sea   | <b>Orientation</b> South | Condition<br>Good                                                                     | Pool<br>Yrivate                     |
|---------------------------------------------|--------------------------|---------------------------------------------------------------------------------------|-------------------------------------|
| Climate Control<br>Fireplace                | Views<br>Sea             | Features<br>Fitted Wardrobes<br>Near Transport<br>Private Terrace<br>Ensuite Bathroom | Furniture<br>Fully Furnished        |
| Kitchen<br>Fully Fitted                     | Garden<br>V Private      | Security<br>Gated Complex                                                             | Parking<br>More Than One<br>Private |
| Utilities<br>Electricity<br>Drinkable Water | Category<br>Cheap        |                                                                                       |                                     |