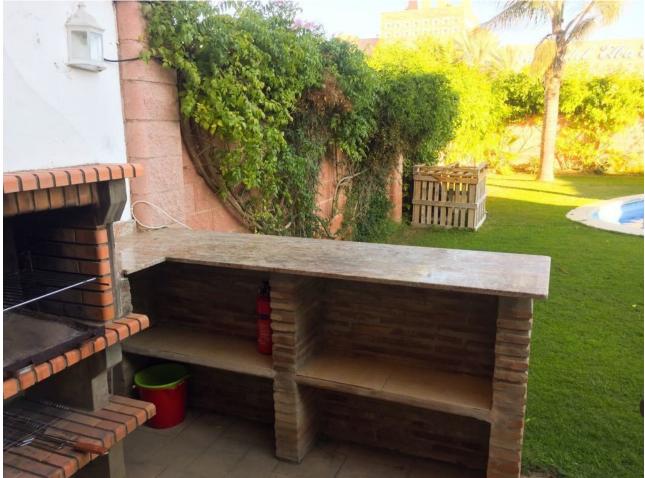

## Estepona House Community: 360 EUR / year IBI: 375 EUR / year Rubbish: 153 EUR / year 130 m2 2 350 m2 4

Townhouse - Semi Detached, Estepona, Costa del Sol. 4 Bedrooms, 2.5 Bathrooms, Built 130 m<sup>2</sup>, Terrace 30 m<sup>2</sup>, Garden/Plot 350 m<sup>2</sup>. Setting : Close To Shops, Close To Sea. Orientation : South. Condition : Good. Pool : Private. Climate Control : Fireplace. Views : Sea. Features : Fitted Wardrobes, Near Transport, Private Terrace, Ensuite Bathroom. Furniture : Fully Furnished. Kitchen : Fully Fitted. Garden : Private. Security : Gated Complex. Parking : More Than One, Private. Utilities : Electricity, Drinkable Water. Category : Cheap.