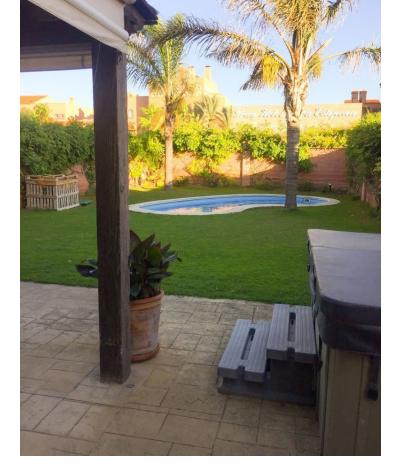

## Estepona House Community: 360 EUR / year IBI: 375 EUR / year Rubbish: 153 EUR / year 130 m2 2 350 m2 4

Townhouse - Semi Detached, Estepona, Costa del Sol. 4 Bedrooms, 2.5 Bathrooms, Built 130 m<sup>2</sup>, Terrace 30 m<sup>2</sup>, Garden/Plot 350 m<sup>2</sup>. Setting : Close To Shops, Close To Sea. Orientation : South. Condition : Good. Pool : Private. Climate Control : Fireplace. Views : Sea. Features : Fitted Wardrobes, Near Transport, Private Terrace, Ensuite Bathroom. Furniture : Fully Furnished. Kitchen : Fully Fitted. Garden : Private. Security : Gated Complex. Parking : More Than One, Private. Utilities : Electricity, Drinkable Water. Category : Cheap.

| Setting<br>Close To Shops<br>Close To Sea   | <b>Orientation</b> South | Condition<br>Good                                                                     | Pool<br>Yrivate                     |
|---------------------------------------------|--------------------------|---------------------------------------------------------------------------------------|-------------------------------------|
| Climate Control<br>Fireplace                | Views<br>Sea             | Features<br>Fitted Wardrobes<br>Near Transport<br>Private Terrace<br>Ensuite Bathroom | Furniture<br>Fully Furnished        |
| Kitchen<br>Fully Fitted                     | Garden<br>V Private      | Security<br>Gated Complex                                                             | Parking<br>More Than One<br>Private |
| Utilities<br>Electricity<br>Drinkable Water | Category<br>Cheap        |                                                                                       |                                     |