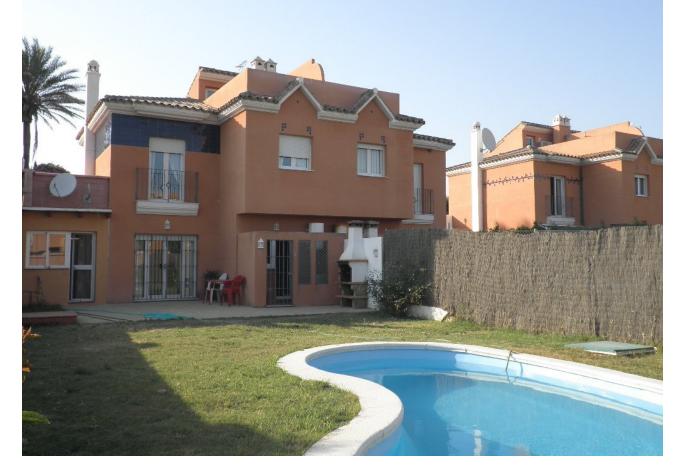

## Estepona House Community: 360 EUR / year IBI: 375 EUR / year Rubbish: 153 EUR / year 130 m2 2 350 m2 4

Townhouse - Semi Detached, Estepona, Costa del Sol. 4 Bedrooms, 2.5 Bathrooms, Built 130 m<sup>2</sup>, Terrace 30 m<sup>2</sup>, Garden/Plot 350 m<sup>2</sup>. Setting : Close To Shops, Close To Sea. Orientation : South. Condition : Good. Pool : Private. Climate Control : Fireplace. Views : Sea. Features : Fitted Wardrobes, Near Transport, Private Terrace, Ensuite Bathroom. Furniture : Fully Furnished. Kitchen : Fully Fitted. Garden : Private. Security : Gated Complex. Parking : More Than One, Private. Utilities : Electricity, Drinkable Water. Category : Cheap.

| Setting<br>Close To Shops<br>Close To Sea   | <b>Orientation</b> South | Condition<br>Good                                                                     | Pool<br>Yrivate                     |
|---------------------------------------------|--------------------------|---------------------------------------------------------------------------------------|-------------------------------------|
| Climate Control<br>Fireplace                | Views<br>Sea             | Features<br>Fitted Wardrobes<br>Near Transport<br>Private Terrace<br>Ensuite Bathroom | Furniture<br>Fully Furnished        |
| Kitchen<br>Fully Fitted                     | Garden<br>V Private      | Security<br>Gated Complex                                                             | Parking<br>More Than One<br>Private |
| Utilities<br>Electricity<br>Drinkable Water | Category<br>Cheap        |                                                                                       |                                     |