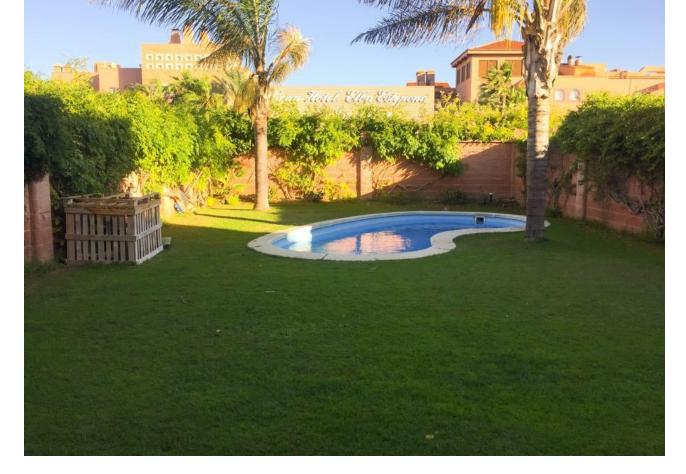

## Estepona House Community: 360 EUR / year IBI: 375 EUR / year Rubbish: 153 EUR / year 130 m2 2 350 m2 4

Townhouse - Semi Detached, Estepona, Costa del Sol. 4 Bedrooms, 2.5 Bathrooms, Built 130 m<sup>2</sup>, Terrace 30 m<sup>2</sup>, Garden/Plot 350 m<sup>2</sup>. Setting : Close To Shops, Close To Sea. Orientation : South. Condition : Good. Pool : Private. Climate Control : Fireplace. Views : Sea. Features : Fitted Wardrobes, Near Transport, Private Terrace, Ensuite Bathroom. Furniture : Fully Furnished. Kitchen : Fully Fitted. Garden : Private. Security : Gated Complex. Parking : More Than One, Private. Utilities : Electricity, Drinkable Water. Category : Cheap.

| Setting<br>Close To Shops<br>Close To Sea   | <b>Orientation</b> South | Condition<br>Good                                                                     | Pool<br>Yrivate                     |
|---------------------------------------------|--------------------------|---------------------------------------------------------------------------------------|-------------------------------------|
| Climate Control<br>Fireplace                | Views<br>Sea             | Features<br>Fitted Wardrobes<br>Near Transport<br>Private Terrace<br>Ensuite Bathroom | Furniture<br>Fully Furnished        |
| Kitchen<br>Fully Fitted                     | Garden<br>V Private      | Security<br>Gated Complex                                                             | Parking<br>More Than One<br>Private |
| Utilities<br>Electricity<br>Drinkable Water | Category<br>Cheap        |                                                                                       |                                     |