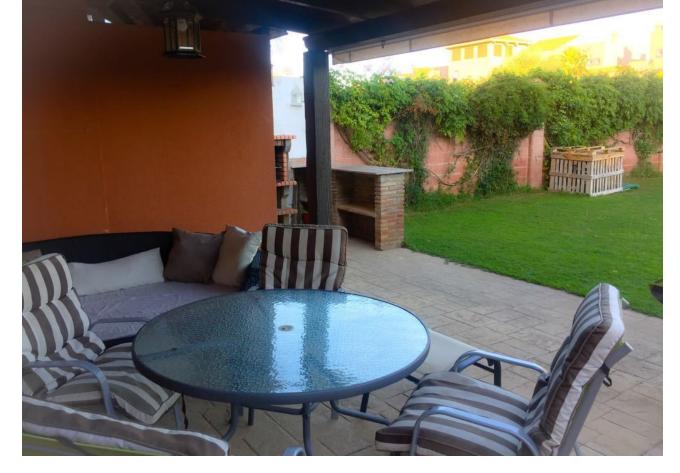

## Estepona House Community: 360 EUR / year IBI: 375 EUR / year Rubbish: 153 EUR / year 130 m2 2 350 m2 4

Townhouse - Semi Detached, Estepona, Costa del Sol. 4 Bedrooms, 2.5 Bathrooms, Built 130 m<sup>2</sup>, Terrace 30 m<sup>2</sup>, Garden/Plot 350 m<sup>2</sup>. Setting : Close To Shops, Close To Sea. Orientation : South. Condition : Good. Pool : Private. Climate Control : Fireplace. Views : Sea. Features : Fitted Wardrobes, Near Transport, Private Terrace, Ensuite Bathroom. Furniture : Fully Furnished. Kitchen : Fully Fitted. Garden : Private. Security : Gated Complex. Parking : More Than One, Private. Utilities : Electricity, Drinkable Water. Category : Cheap.