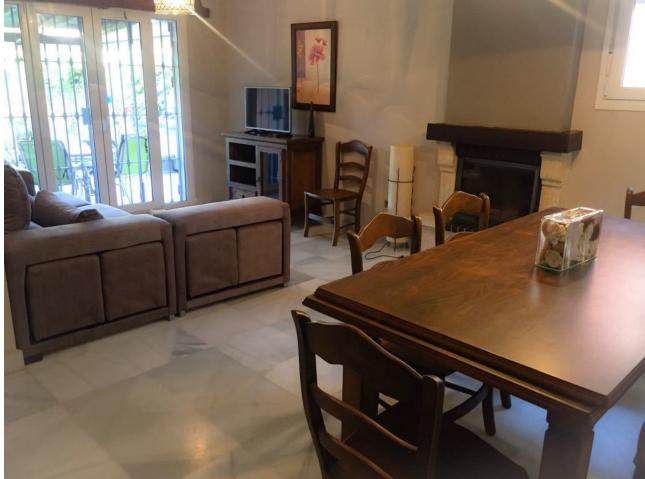

## Estepona House Community: 360 EUR / year IBI: 375 EUR / year Rubbish: 153 EUR / year 130 m2 2 350 m2 4

Townhouse - Semi Detached, Estepona, Costa del Sol. 4 Bedrooms, 2.5 Bathrooms, Built 130 m<sup>2</sup>, Terrace 30 m<sup>2</sup>, Garden/Plot 350 m<sup>2</sup>. Setting : Close To Shops, Close To Sea. Orientation : South. Condition : Good. Pool : Private. Climate Control : Fireplace. Views : Sea. Features : Fitted Wardrobes, Near Transport, Private Terrace, Ensuite Bathroom. Furniture : Fully Furnished. Kitchen : Fully Fitted. Garden : Private. Security : Gated Complex. Parking : More Than One, Private. Utilities : Electricity, Drinkable Water. Category : Cheap.

| Setting<br>Close To Shops<br>Close To Sea   | <b>Orientation</b> South | Condition<br>Good                                                                     | Pool<br>Yrivate                     |
|---------------------------------------------|--------------------------|---------------------------------------------------------------------------------------|-------------------------------------|
| Climate Control<br>Fireplace                | Views<br>Sea             | Features<br>Fitted Wardrobes<br>Near Transport<br>Private Terrace<br>Ensuite Bathroom | Furniture<br>Fully Furnished        |
| Kitchen<br>Fully Fitted                     | Garden<br>V Private      | Security<br>Gated Complex                                                             | Parking<br>More Than One<br>Private |
| Utilities<br>Electricity<br>Drinkable Water | Category<br>Cheap        |                                                                                       |                                     |