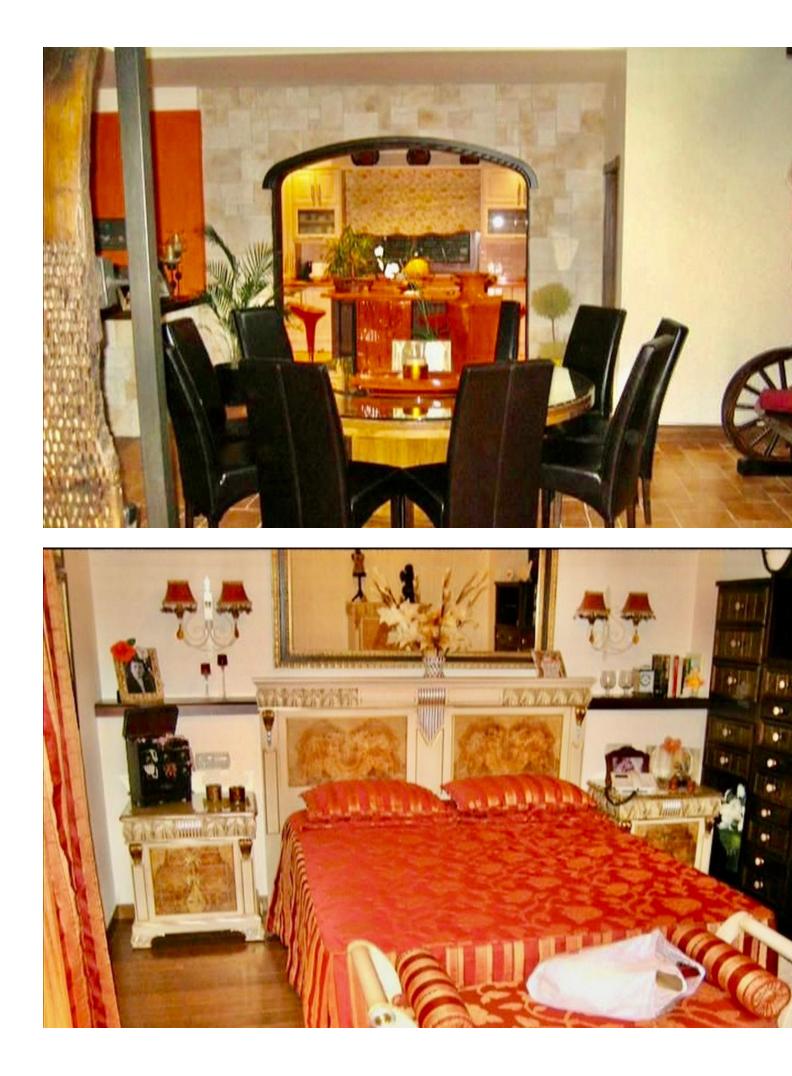

## House

4450 m2

Exterior Features: Our farm has 4250 m2 of exclusive use for our customers. We pool covered parking for vehicles, veranda overlooking the sea, a roasting oven, for more Professional and table. Terrace with tables to enjoy the view of the fields, mountains and beach the area. and all in a fenced enclosure with an automatic door INTERIOR FEATURES: The house has 650 m2, is divided into three levels: 1 floor. - Large kitchen with all the elements of today's kitchen, ceramic hob, electric oven, dishwasher, fridge, freezer, table (island) with their stools and kitchen utensils, plates, glasses, cups, cutlery, etc ... Laundry to the dryer, washing machine, ... etc. a Study Dining with a rotating round table for 10 guests, 1 bathroom, a large living completely equipped with access to the terrace. The suite with dressing room and bathroom with shower and tub Access to the second floor. Air conditioning in all bedrooms, living ... etc 2 story. - Four double rooms, all with balcony / veranda A bathroom with shower & bath. Floor- Fully equipped kitchen, Disco with bar, wire machine ... etc Living room and games, we find table football, a pool table, table tennis, darts, couches, tables, sofa bed, TV, DVD ... etc