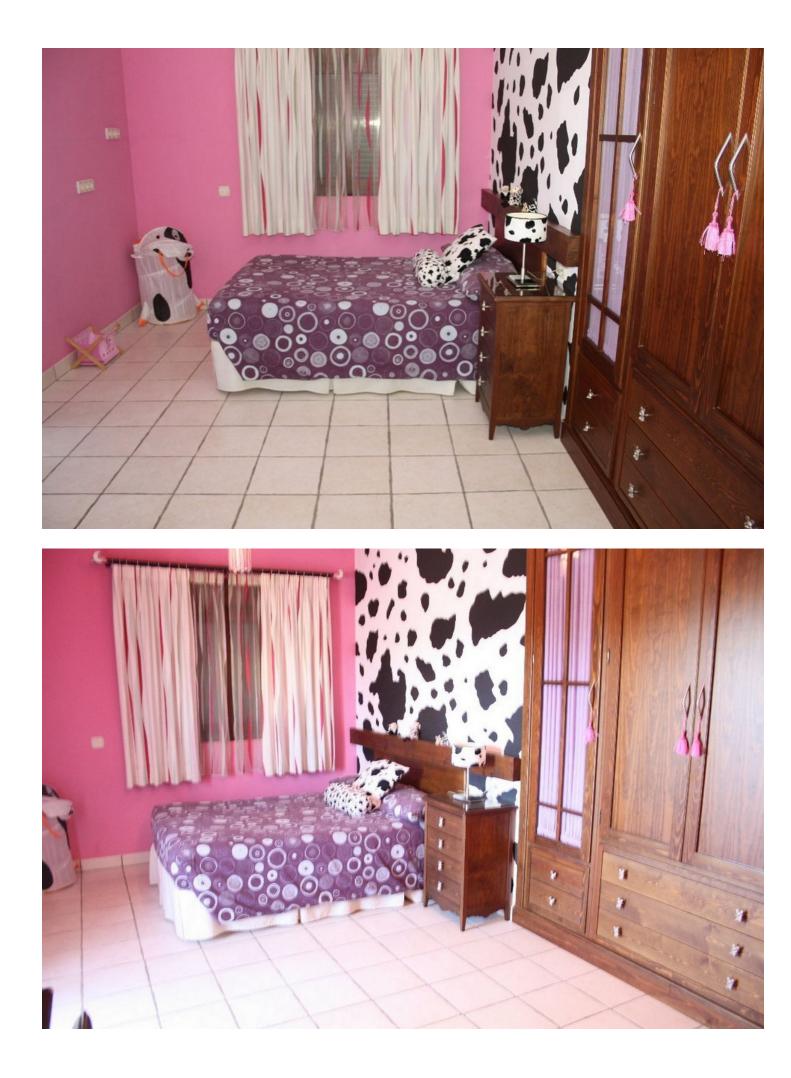

## House

4450 m2

Exterior Features: Our farm has 4250 m2 of exclusive use for our customers. We pool covered parking for vehicles, veranda overlooking the sea, a roasting oven, for more Professional and table. Terrace with tables to enjoy the view of the fields, mountains and beach the area. and all in a fenced enclosure with an automatic door INTERIOR FEATURES: The house has 650 m2, is divided into three levels: 1 floor. - Large kitchen with all the elements of today's kitchen, ceramic hob, electric oven, dishwasher, fridge, freezer, table (island) with their stools and kitchen utensils, plates, glasses, cups, cutlery, etc ... Laundry to the dryer, washing machine, ... etc. a Study Dining with a rotating round table for 10 guests, 1 bathroom, a large living completely equipped with access to the terrace. The suite with dressing room and bathroom with shower and tub Access to the second floor. Air conditioning in all bedrooms, living ... etc 2 story. - Four double rooms, all with balcony / veranda A bathroom with shower & bath. Floor- Fully equipped kitchen, Disco with bar, wire machine ... etc Living room and games, we find table football, a pool table, table tennis, darts, couches, tables, sofa bed, TV, DVD ... etc

Setting Close To Port

Climate Control Air Conditioning Fireplace

Parking More Than One Orientation South Views Sea Mountain Panoramic

Garden Utilities Electricity

Condition Excellent Features Fitted Wardrobes Private Terrace WiFi Gym Pool Private Garden Private