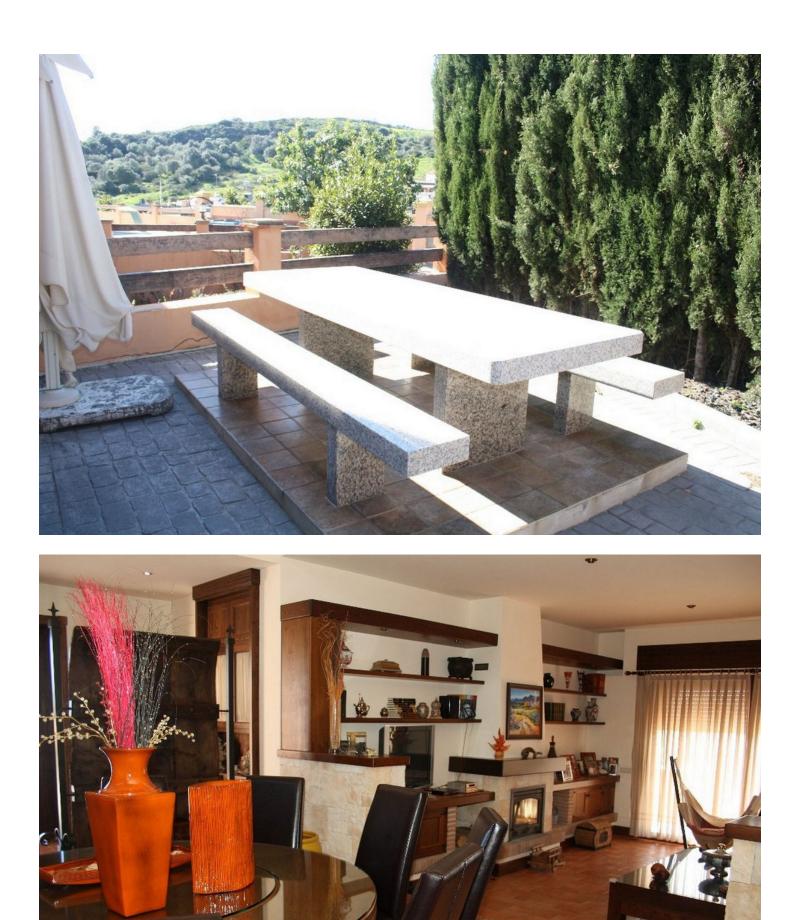

## House

4450 m2

Exterior Features: Our farm has 4250 m2 of exclusive use for our customers. We pool covered parking for vehicles, veranda overlooking the sea, a roasting oven, for more Professional and table. Terrace with tables to enjoy the view of the fields, mountains and beach the area. and all in a fenced enclosure with an automatic door INTERIOR FEATURES: The house has 650 m2, is divided into three levels: 1 floor. - Large kitchen with all the elements of today's kitchen, ceramic hob, electric oven, dishwasher, fridge, freezer, table (island) with their stools and kitchen utensils, plates, glasses, cups, cutlery, etc ... Laundry to the dryer, washing machine, ... etc. a Study Dining with a rotating round table for 10 guests, 1 bathroom, a large living completely equipped with access to the terrace. The suite with dressing room and bathroom with shower and tub Access to the second floor. Air conditioning in all bedrooms, living ... etc 2 story. - Four double rooms, all with balcony / veranda A bathroom with shower & bath. Floor- Fully equipped kitchen, Disco with bar, wire machine ... etc Living room and games, we find table football, a pool table, table tennis, darts, couches, tables, sofa bed, TV, DVD ... etc

Setting Close To Port

Climate Control Air Conditioning Fireplace

Parking More Than One Orientation South Views Sea Mountain Panoramic

Garden Utilities Electricity

Condition Excellent Features Fitted Wardrobes Private Terrace WiFi Gym Pool Private Garden Private