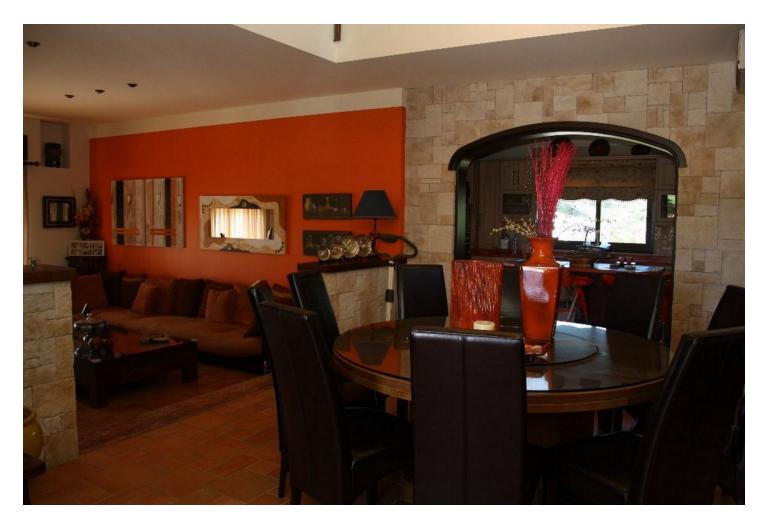

## House

4450 m2

Exterior Features: Our farm has 4250 m2 of exclusive use for our customers. We pool covered parking for vehicles, veranda overlooking the sea, a roasting oven, for more Professional and table. Terrace with tables to enjoy the view of the fields, mountains and beach the area. and all in a fenced enclosure with an automatic door INTERIOR FEATURES: The house has 650 m2, is divided into three levels: 1 floor. - Large kitchen with all the elements of today's kitchen, ceramic hob, electric oven, dishwasher, fridge, freezer, table (island) with their stools and kitchen utensils, plates, glasses, cups, cutlery, etc ... Laundry to the dryer, washing machine, ... etc. a Study Dining with a rotating round table for 10 guests, 1 bathroom, a large living completely equipped with access to the terrace. The suite with dressing room and bathroom with shower and tub Access to the second floor. Air conditioning in all bedrooms, living ... etc 2 story. - Four double rooms, all with balcony / veranda A bathroom with shower & bath. Floor- Fully equipped kitchen, Disco with bar, wire machine ... etc Living room and games, we find table football, a pool table, table tennis, darts, couches, tables, sofa bed, TV, DVD ... etc