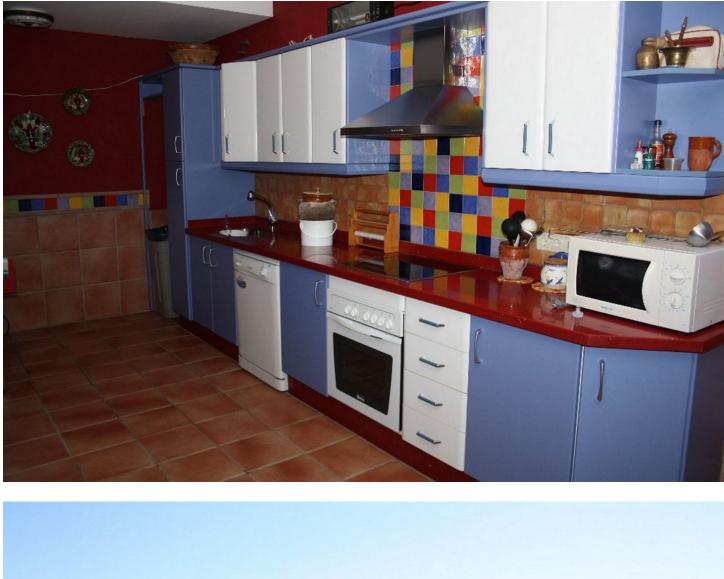

## House

4450 m2

Exterior Features: Our farm has 4250 m2 of exclusive use for our customers. We pool covered parking for vehicles, veranda overlooking the sea, a roasting oven, for more Professional and table. Terrace with tables to enjoy the view of the fields, mountains and beach the area. and all in a fenced enclosure with an automatic door INTERIOR FEATURES: The house has 650 m2, is divided into three levels: 1 floor. - Large kitchen with all the elements of today's kitchen, ceramic hob, electric oven, dishwasher, fridge, freezer, table (island) with their stools and kitchen utensils, plates, glasses, cups, cutlery, etc ... Laundry to the dryer, washing machine, ... etc. a Study Dining with a rotating round table for 10 guests, 1 bathroom, a large living completely equipped with access to the terrace. The suite with dressing room and bathroom with shower and tub Access to the second floor. Air conditioning in all bedrooms, living ... etc 2 story. - Four double rooms, all with balcony / veranda A bathroom with shower & bath. Floor- Fully equipped kitchen, Disco with bar, wire machine ... etc Living room and games, we find table football, a pool table, table tennis, darts, couches, tables, sofa bed, TV, DVD ... etc