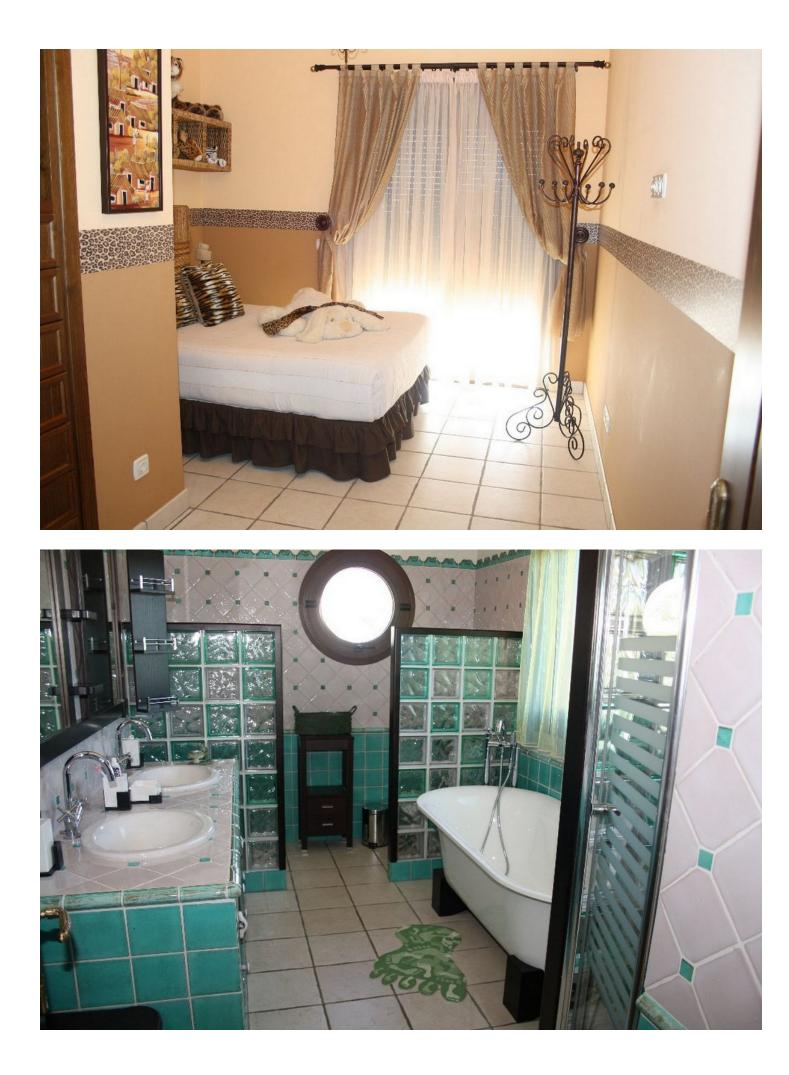

## House

4450 m2

Exterior Features: Our farm has 4250 m2 of exclusive use for our customers. We pool covered parking for vehicles, veranda overlooking the sea, a roasting oven, for more Professional and table. Terrace with tables to enjoy the view of the fields, mountains and beach the area. and all in a fenced enclosure with an automatic door INTERIOR FEATURES: The house has 650 m2, is divided into three levels: 1 floor. - Large kitchen with all the elements of today's kitchen, ceramic hob, electric oven, dishwasher, fridge, freezer, table (island) with their stools and kitchen utensils, plates, glasses, cups, cutlery, etc ... Laundry to the dryer, washing machine, ... etc. a Study Dining with a rotating round table for 10 guests, 1 bathroom, a large living completely equipped with access to the terrace. The suite with dressing room and bathroom with shower and tub Access to the second floor. Air conditioning in all bedrooms, living ... etc 2 story. - Four double rooms, all with balcony / veranda A bathroom with shower & bath. Floor- Fully equipped kitchen, Disco with bar, wire machine ... etc Living room and games, we find table football, a pool table, table tennis, darts, couches, tables, sofa bed, TV, DVD ... etc