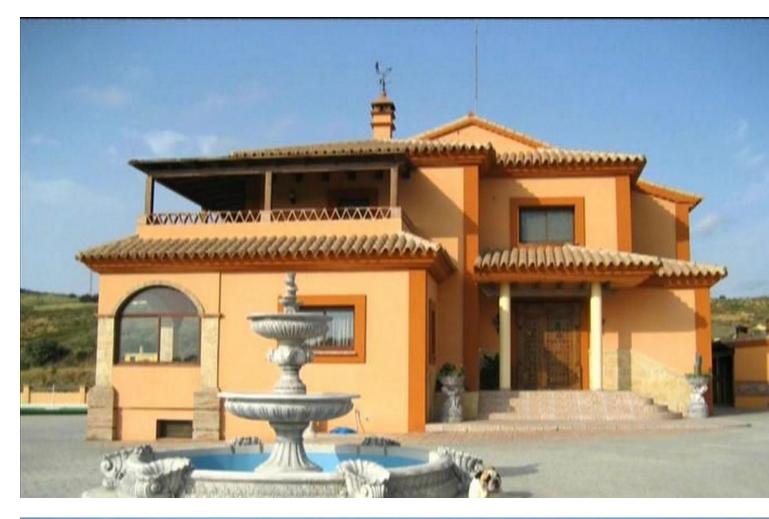

## House

4450 m2

Exterior Features: Our farm has 4250 m2 of exclusive use for our customers. We pool covered parking for vehicles, veranda overlooking the sea, a roasting oven, for more Professional and table. Terrace with tables to enjoy the view of the fields, mountains and beach the area. and all in a fenced enclosure with an automatic door INTERIOR FEATURES: The house has 650 m2, is divided into three levels: 1 floor. - Large kitchen with all the elements of today's kitchen, ceramic hob, electric oven, dishwasher, fridge, freezer, table (island) with their stools and kitchen utensils, plates, glasses, cups, cutlery, etc ... Laundry to the dryer, washing machine, ... etc. a Study Dining with a rotating round table for 10 guests, 1 bathroom, a large living completely equipped with access to the terrace. The suite with dressing room and bathroom with shower and tub Access to the second floor. Air conditioning in all bedrooms, living ... etc 2 story. - Four double rooms, all with balcony / veranda A bathroom with shower & bath. Floor- Fully equipped kitchen, Disco with bar, wire machine ... etc Living room and games, we find table football, a pool table, table tennis, darts, couches, tables, sofa bed, TV, DVD ... etc

Setting Close To Port

Climate Control Air Conditioning Fireplace

Parking More Than One Orientation South Views Sea Mountain Panoramic

Garden Utilities Electricity

Condition Excellent Features Fitted Wardrobes Private Terrace WiFi Gym Pool Private Garden Private