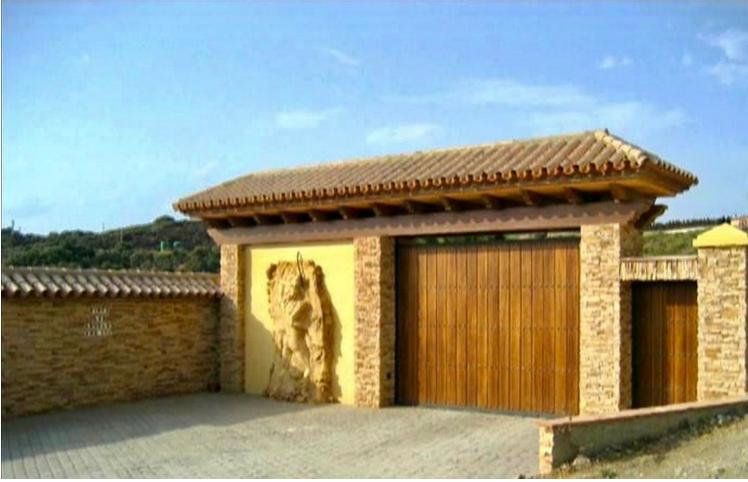

## House

4450 m2

Exterior Features: Our farm has 4250 m2 of exclusive use for our customers. We pool covered parking for vehicles, veranda overlooking the sea, a roasting oven, for more Professional and table. Terrace with tables to enjoy the view of the fields, mountains and beach the area. and all in a fenced enclosure with an automatic door INTERIOR FEATURES: The house has 650 m2, is divided into three levels: 1 floor. - Large kitchen with all the elements of today's kitchen, ceramic hob, electric oven, dishwasher, fridge, freezer, table (island) with their stools and kitchen utensils, plates, glasses, cups, cutlery, etc ... Laundry to the dryer, washing machine, ... etc. a Study Dining with a rotating round table for 10 guests, 1 bathroom, a large living completely equipped with access to the terrace. The suite with dressing room and bathroom with shower and tub Access to the second floor. Air conditioning in all bedrooms, living ... etc 2 story. - Four double rooms, all with balcony / veranda A bathroom with shower & bath. Floor- Fully equipped kitchen, Disco with bar, wire machine ... etc Living room and games, we find table football, a pool table, table tennis, darts, couches, tables, sofa bed, TV, DVD ... etc