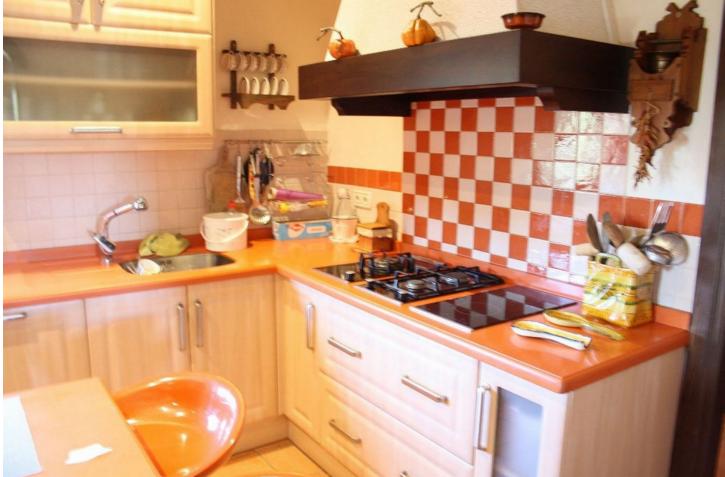

## House

4450 m2

Exterior Features: Our farm has 4250 m2 of exclusive use for our customers. We pool covered parking for vehicles, veranda overlooking the sea, a roasting oven, for more Professional and table. Terrace with tables to enjoy the view of the fields, mountains and beach the area. and all in a fenced enclosure with an automatic door INTERIOR FEATURES: The house has 650 m2, is divided into three levels: 1 floor. - Large kitchen with all the elements of today's kitchen, ceramic hob, electric oven, dishwasher, fridge, freezer, table (island) with their stools and kitchen utensils, plates, glasses, cups, cutlery, etc ... Laundry to the dryer, washing machine, ... etc. a Study Dining with a rotating round table for 10 guests, 1 bathroom, a large living completely equipped with access to the terrace. The suite with dressing room and bathroom with shower and tub Access to the second floor. Air conditioning in all bedrooms, living ... etc 2 story. - Four double rooms, all with balcony / veranda A bathroom with shower & bath. Floor- Fully equipped kitchen, Disco with bar, wire machine ... etc Living room and games, we find table football, a pool table, table tennis, darts, couches, tables, sofa bed, TV, DVD ... etc