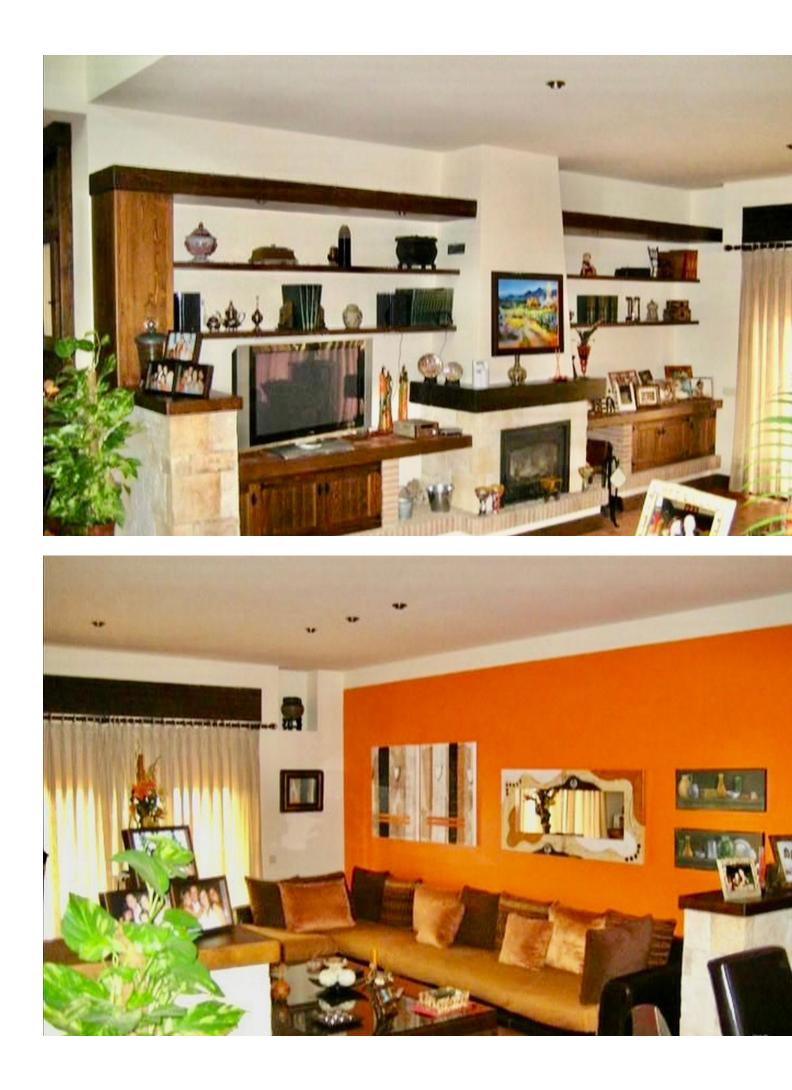

## House

4450 m2

Exterior Features: Our farm has 4250 m2 of exclusive use for our customers. We pool covered parking for vehicles, veranda overlooking the sea, a roasting oven, for more Professional and table. Terrace with tables to enjoy the view of the fields, mountains and beach the area. and all in a fenced enclosure with an automatic door INTERIOR FEATURES: The house has 650 m2, is divided into three levels: 1 floor. - Large kitchen with all the elements of today's kitchen, ceramic hob, electric oven, dishwasher, fridge, freezer, table (island) with their stools and kitchen utensils, plates, glasses, cups, cutlery, etc ... Laundry to the dryer, washing machine, ... etc. a Study Dining with a rotating round table for 10 guests, 1 bathroom, a large living completely equipped with access to the terrace. The suite with dressing room and bathroom with shower and tub Access to the second floor. Air conditioning in all bedrooms, living ... etc 2 story. - Four double rooms, all with balcony / veranda A bathroom with shower & bath. Floor- Fully equipped kitchen, Disco with bar, wire machine ... etc Living room and games, we find table football, a pool table, table tennis, darts, couches, tables, sofa bed, TV, DVD ... etc