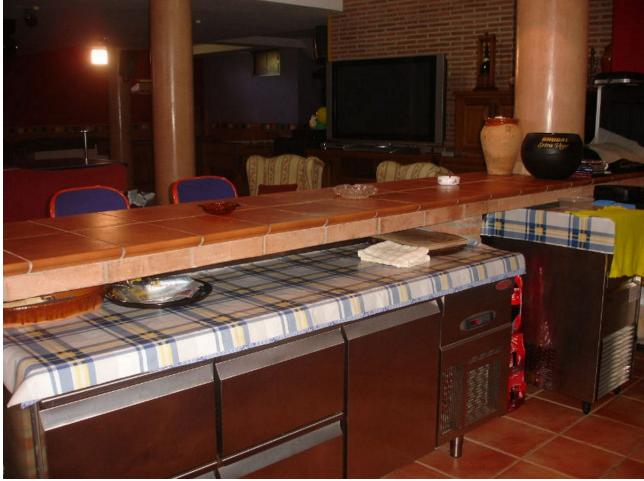

## House

4450 m2

Exterior Features: Our farm has 4250 m2 of exclusive use for our customers. We pool covered parking for vehicles, veranda overlooking the sea, a roasting oven, for more Professional and table. Terrace with tables to enjoy the view of the fields, mountains and beach the area. and all in a fenced enclosure with an automatic door INTERIOR FEATURES: The house has 650 m2, is divided into three levels: 1 floor. - Large kitchen with all the elements of today's kitchen, ceramic hob, electric oven, dishwasher, fridge, freezer, table (island) with their stools and kitchen utensils, plates, glasses, cups, cutlery, etc ... Laundry to the dryer, washing machine, ... etc. a Study Dining with a rotating round table for 10 guests, 1 bathroom, a large living completely equipped with access to the terrace. The suite with dressing room and bathroom with shower and tub Access to the second floor. Air conditioning in all bedrooms, living ... etc 2 story. - Four double rooms, all with balcony / veranda A bathroom with shower & bath. Floor- Fully equipped kitchen, Disco with bar, wire machine ... etc Living room and games, we find table football, a pool table, table tennis, darts, couches, tables, sofa bed, TV, DVD ... etc