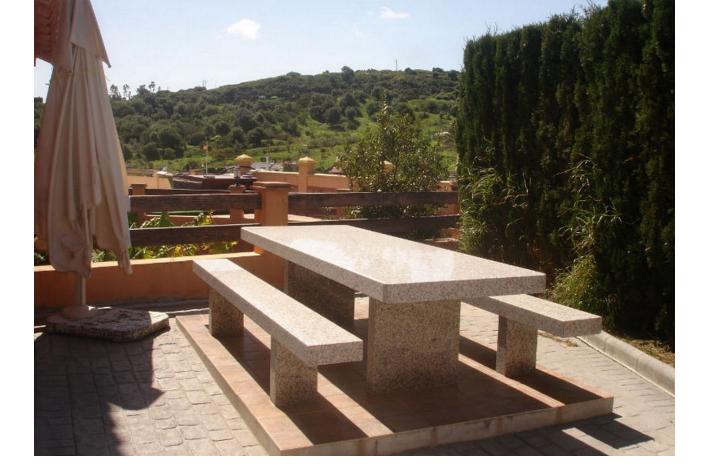

## House

4450 m2

Exterior Features: Our farm has 4250 m2 of exclusive use for our customers. We pool covered parking for vehicles, veranda overlooking the sea, a roasting oven, for more Professional and table. Terrace with tables to enjoy the view of the fields, mountains and beach the area. and all in a fenced enclosure with an automatic door INTERIOR FEATURES: The house has 650 m2, is divided into three levels: 1 floor. - Large kitchen with all the elements of today's kitchen, ceramic hob, electric oven, dishwasher, fridge, freezer, table (island) with their stools and kitchen utensils, plates, glasses, cups, cutlery, etc ... Laundry to the dryer, washing machine, ... etc. a Study Dining with a rotating round table for 10 guests, 1 bathroom, a large living completely equipped with access to the terrace. The suite with dressing room and bathroom with shower and tub Access to the second floor. Air conditioning in all bedrooms, living ... etc 2 story. - Four double rooms, all with balcony / veranda A bathroom with shower & bath. Floor- Fully equipped kitchen, Disco with bar, wire machine ... etc Living room and games, we find table football, a pool table, table tennis, darts, couches, tables, sofa bed, TV, DVD ... etc