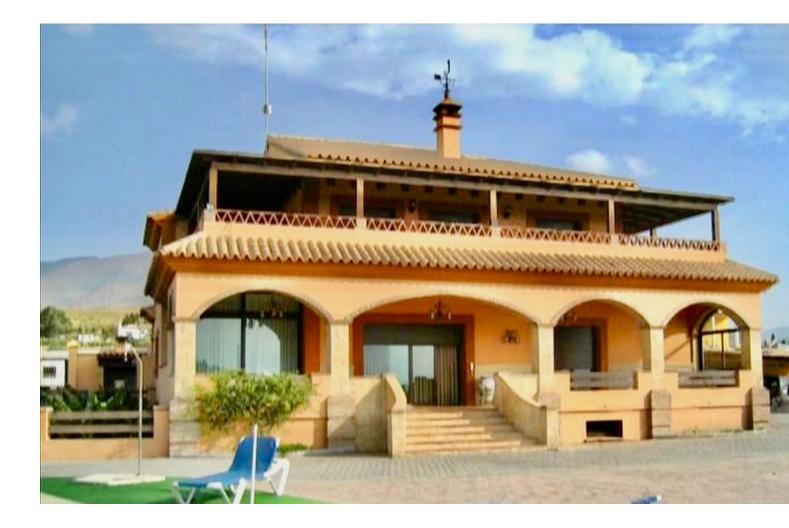

## House

4450 m2

Exterior Features: Our farm has 4250 m2 of exclusive use for our customers. We pool covered parking for vehicles, veranda overlooking the sea, a roasting oven, for more Professional and table. Terrace with tables to enjoy the view of the fields, mountains and beach the area. and all in a fenced enclosure with an automatic door INTERIOR FEATURES: The house has 650 m2, is divided into three levels: 1 floor. - Large kitchen with all the elements of today's kitchen, ceramic hob, electric oven, dishwasher, fridge, freezer, table (island) with their stools and kitchen utensils, plates, glasses, cups, cutlery, etc ... Laundry to the dryer, washing machine, ... etc. a Study Dining with a rotating round table for 10 guests, 1 bathroom, a large living completely equipped with access to the terrace. The suite with dressing room and bathroom with shower and tub Access to the second floor. Air conditioning in all bedrooms, living ... etc 2 story. - Four double rooms, all with balcony / veranda A bathroom with shower & bath. Floor- Fully equipped kitchen, Disco with bar, wire machine ... etc Living room and games, we find table football, a pool table, table tennis, darts, couches, tables, sofa bed, TV, DVD ... etc