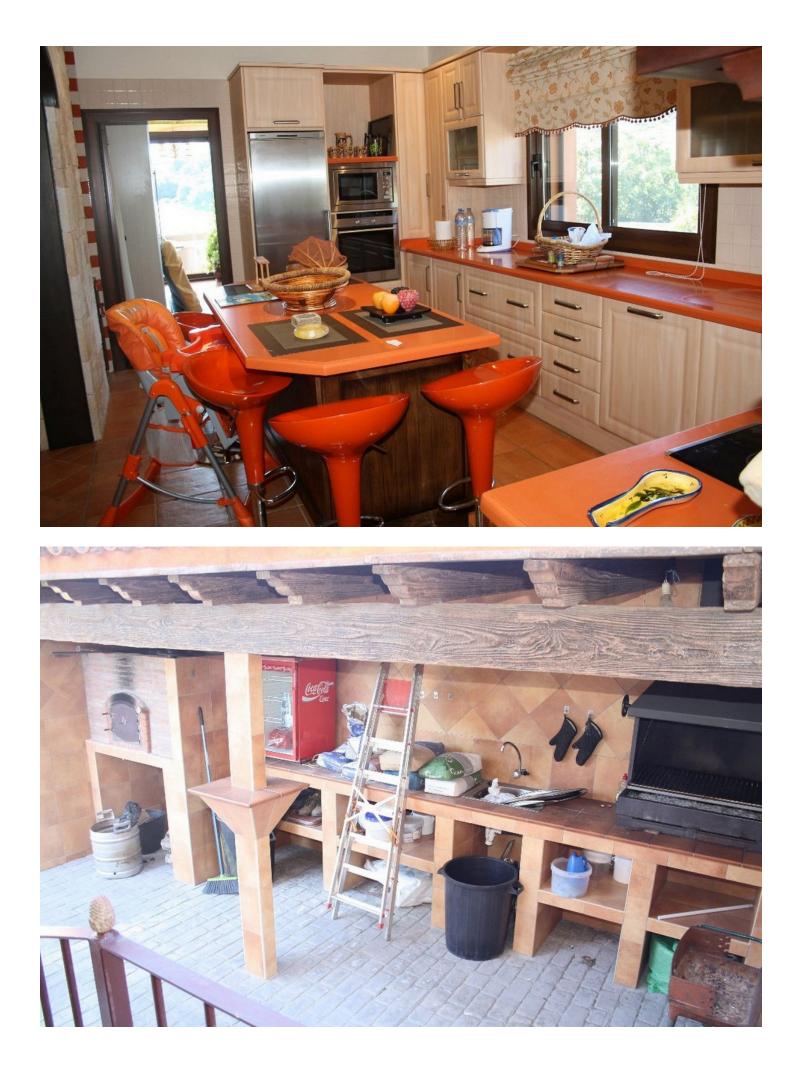

## House

4450 m2

Exterior Features: Our farm has 4250 m2 of exclusive use for our customers. We pool covered parking for vehicles, veranda overlooking the sea, a roasting oven, for more Professional and table. Terrace with tables to enjoy the view of the fields, mountains and beach the area. and all in a fenced enclosure with an automatic door INTERIOR FEATURES: The house has 650 m2, is divided into three levels: 1 floor. - Large kitchen with all the elements of today's kitchen, ceramic hob, electric oven, dishwasher, fridge, freezer, table (island) with their stools and kitchen utensils, plates, glasses, cups, cutlery, etc ... Laundry to the dryer, washing machine, ... etc. a Study Dining with a rotating round table for 10 guests, 1 bathroom, a large living completely equipped with access to the terrace. The suite with dressing room and bathroom with shower and tub Access to the second floor. Air conditioning in all bedrooms, living ... etc 2 story. - Four double rooms, all with balcony / veranda A bathroom with shower & bath. Floor- Fully equipped kitchen, Disco with bar, wire machine ... etc Living room and games, we find table football, a pool table, table tennis, darts, couches, tables, sofa bed, TV, DVD ... etc