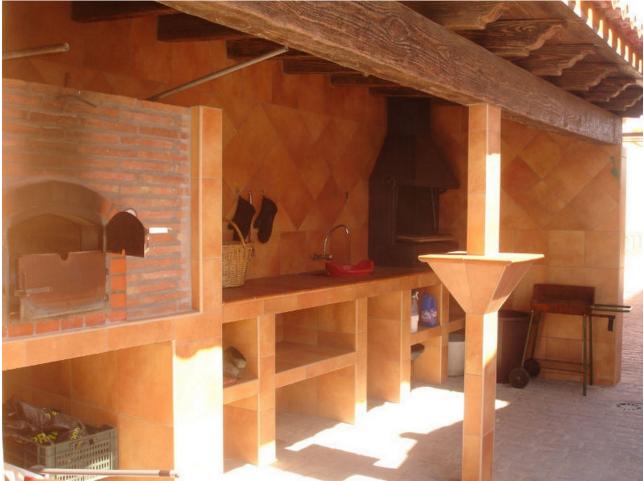

## House

4450 m2

Exterior Features: Our farm has 4250 m2 of exclusive use for our customers. We pool covered parking for vehicles, veranda overlooking the sea, a roasting oven, for more Professional and table. Terrace with tables to enjoy the view of the fields, mountains and beach the area. and all in a fenced enclosure with an automatic door INTERIOR FEATURES: The house has 650 m2, is divided into three levels: 1 floor. - Large kitchen with all the elements of today's kitchen, ceramic hob, electric oven, dishwasher, fridge, freezer, table (island) with their stools and kitchen utensils, plates, glasses, cups, cutlery, etc ... Laundry to the dryer, washing machine, ... etc. a Study Dining with a rotating round table for 10 guests, 1 bathroom, a large living completely equipped with access to the terrace. The suite with dressing room and bathroom with shower and tub Access to the second floor. Air conditioning in all bedrooms, living ... etc 2 story. - Four double rooms, all with balcony / veranda A bathroom with shower & bath. Floor- Fully equipped kitchen, Disco with bar, wire machine ... etc Living room and games, we find table football, a pool table, table tennis, darts, couches, tables, sofa bed, TV, DVD ... etc