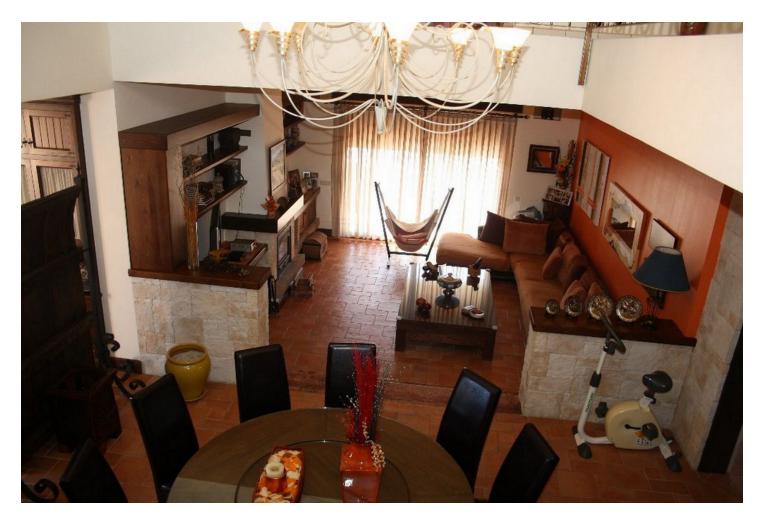

## House

4450 m2

Exterior Features: Our farm has 4250 m2 of exclusive use for our customers. We pool covered parking for vehicles, veranda overlooking the sea, a roasting oven, for more Professional and table. Terrace with tables to enjoy the view of the fields, mountains and beach the area. and all in a fenced enclosure with an automatic door INTERIOR FEATURES: The house has 650 m2, is divided into three levels: 1 floor. - Large kitchen with all the elements of today's kitchen, ceramic hob, electric oven, dishwasher, fridge, freezer, table (island) with their stools and kitchen utensils, plates, glasses, cups, cutlery, etc ... Laundry to the dryer, washing machine, ... etc. a Study Dining with a rotating round table for 10 guests, 1 bathroom, a large living completely equipped with access to the terrace. The suite with dressing room and bathroom with shower and tub Access to the second floor. Air conditioning in all bedrooms, living ... etc 2 story. - Four double rooms, all with balcony / veranda A bathroom with shower & bath. Floor- Fully equipped kitchen, Disco with bar, wire machine ... etc Living room and games, we find table football, a pool table, table tennis, darts, couches, tables, sofa bed, TV, DVD ... etc

Setting Close To Port

Climate Control Air Conditioning Fireplace

Parking More Than One Orientation South Views Sea Mountain Panoramic

Garden Utilities Electricity

Condition Excellent Features Fitted Wardrobes Private Terrace WiFi Gym Pool Private Garden Private