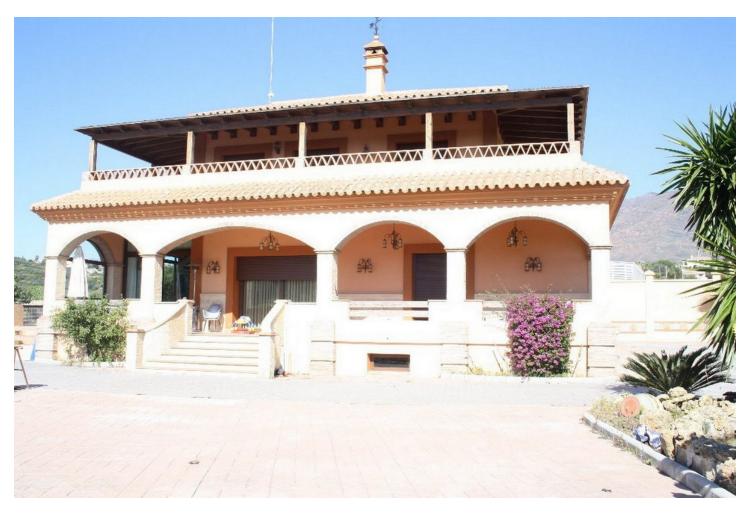

## House

4450 m2

Exterior Features: Our farm has 4250 m2 of exclusive use for our customers. We pool covered parking for vehicles, veranda overlooking the sea, a roasting oven, for more Professional and table. Terrace with tables to enjoy the view of the fields, mountains and beach the area. and all in a fenced enclosure with an automatic door INTERIOR FEATURES: The house has 650 m2, is divided into three levels: 1 floor. - Large kitchen with all the elements of today's kitchen, ceramic hob, electric oven, dishwasher, fridge, freezer, table (island) with their stools and kitchen utensils, plates, glasses, cups, cutlery, etc ... Laundry to the dryer, washing machine, ... etc. a Study Dining with a rotating round table for 10 guests, 1 bathroom, a large living completely equipped with access to the terrace. The suite with dressing room and bathroom with shower and tub Access to the second floor. Air conditioning in all bedrooms, living ... etc 2 story. - Four double rooms, all with balcony / veranda A bathroom with shower & bath. Floor- Fully equipped kitchen, Disco with bar, wire machine ... etc Living room and games, we find table football, a pool table, table tennis, darts, couches, tables, sofa bed, TV, DVD ... etc

Setting Close To Port

Climate Control Air Conditioning Fireplace

Parking More Than One Orientation South Views Sea Mountain Panoramic

Garden Utilities Electricity

Condition Excellent Features Fitted Wardrobes Private Terrace WiFi Gym Pool Private Garden Private