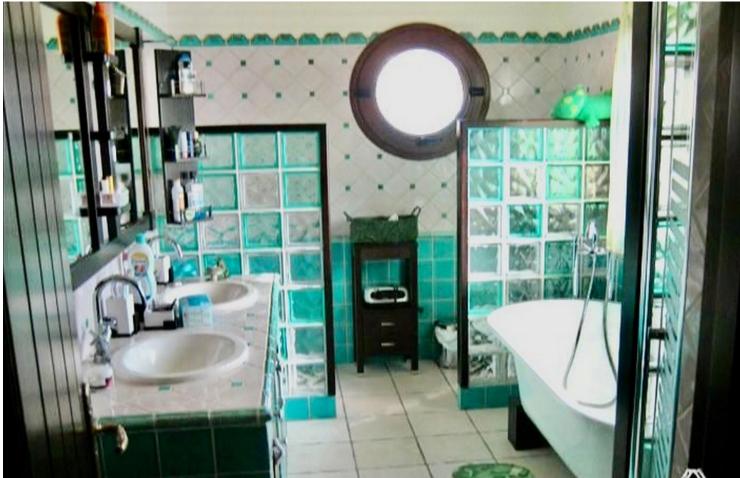

## House

4450 m2

Exterior Features: Our farm has 4250 m2 of exclusive use for our customers. We pool covered parking for vehicles, veranda overlooking the sea, a roasting oven, for more Professional and table. Terrace with tables to enjoy the view of the fields, mountains and beach the area. and all in a fenced enclosure with an automatic door INTERIOR FEATURES: The house has 650 m2, is divided into three levels: 1 floor. - Large kitchen with all the elements of today's kitchen, ceramic hob, electric oven, dishwasher, fridge, freezer, table (island) with their stools and kitchen utensils, plates, glasses, cups, cutlery, etc ... Laundry to the dryer, washing machine, ... etc. a Study Dining with a rotating round table for 10 guests, 1 bathroom, a large living completely equipped with access to the terrace. The suite with dressing room and bathroom with shower and tub Access to the second floor. Air conditioning in all bedrooms, living ... etc 2 story. - Four double rooms, all with balcony / veranda A bathroom with shower & bath. Floor- Fully equipped kitchen, Disco with bar, wire machine ... etc Living room and games, we find table football, a pool table, table tennis, darts, couches, tables, sofa bed, TV, DVD ... etc