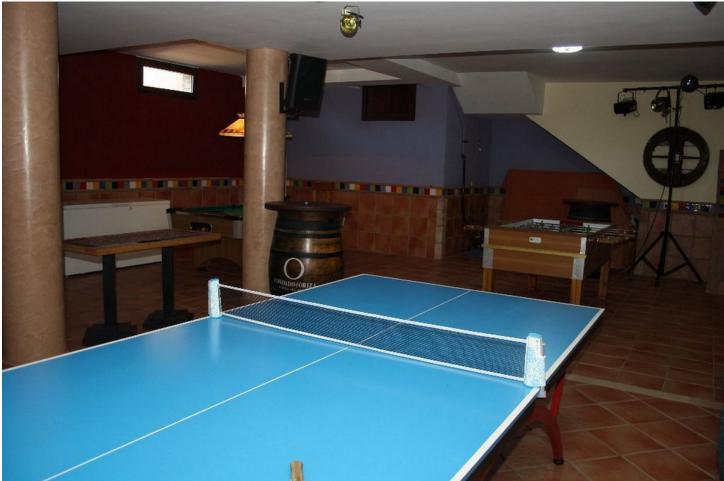

## House

4450 m2

Exterior Features: Our farm has 4250 m2 of exclusive use for our customers. We pool covered parking for vehicles, veranda overlooking the sea, a roasting oven, for more Professional and table. Terrace with tables to enjoy the view of the fields, mountains and beach the area. and all in a fenced enclosure with an automatic door INTERIOR FEATURES: The house has 650 m2, is divided into three levels: 1 floor. - Large kitchen with all the elements of today's kitchen, ceramic hob, electric oven, dishwasher, fridge, freezer, table (island) with their stools and kitchen utensils, plates, glasses, cups, cutlery, etc ... Laundry to the dryer, washing machine, ... etc. a Study Dining with a rotating round table for 10 guests, 1 bathroom, a large living completely equipped with access to the terrace. The suite with dressing room and bathroom with shower and tub Access to the second floor. Air conditioning in all bedrooms, living ... etc 2 story. - Four double rooms, all with balcony / veranda A bathroom with shower & bath. Floor- Fully equipped kitchen, Disco with bar, wire machine ... etc Living room and games, we find table football, a pool table, table tennis, darts, couches, tables, sofa bed, TV, DVD ... etc