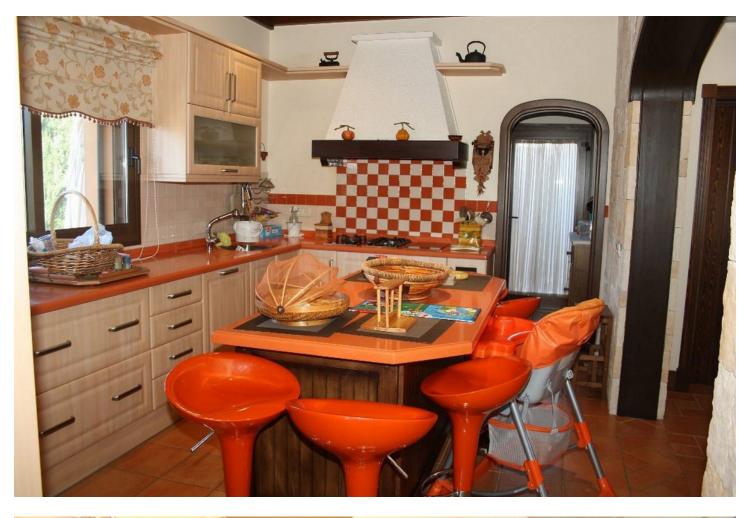

## House

4450 m2

Exterior Features: Our farm has 4250 m2 of exclusive use for our customers. We pool covered parking for vehicles, veranda overlooking the sea, a roasting oven, for more Professional and table. Terrace with tables to enjoy the view of the fields, mountains and beach the area. and all in a fenced enclosure with an automatic door INTERIOR FEATURES: The house has 650 m2, is divided into three levels: 1 floor. - Large kitchen with all the elements of today's kitchen, ceramic hob, electric oven, dishwasher, fridge, freezer, table (island) with their stools and kitchen utensils, plates, glasses, cups, cutlery, etc ... Laundry to the dryer, washing machine, ... etc. a Study Dining with a rotating round table for 10 guests, 1 bathroom, a large living completely equipped with access to the terrace. The suite with dressing room and bathroom with shower and tub Access to the second floor. Air conditioning in all bedrooms, living ... etc 2 story. - Four double rooms, all with balcony / veranda A bathroom with shower & bath. Floor- Fully equipped kitchen, Disco with bar, wire machine ... etc Living room and games, we find table football, a pool table, table tennis, darts, couches, tables, sofa bed, TV, DVD ... etc