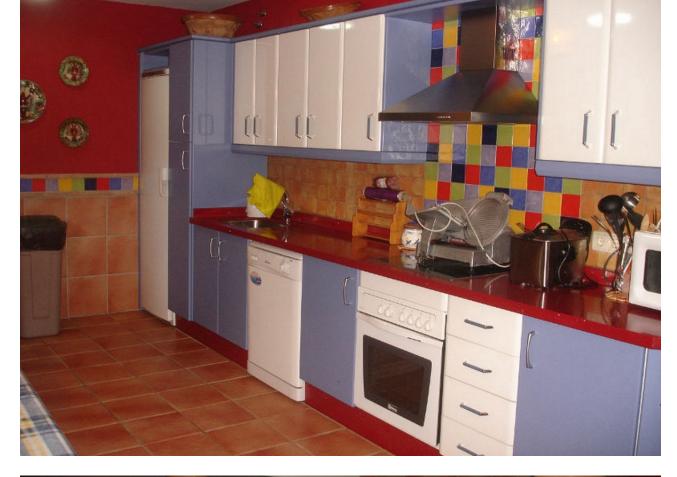

## House

4450 m2

Exterior Features: Our farm has 4250 m2 of exclusive use for our customers. We pool covered parking for vehicles, veranda overlooking the sea, a roasting oven, for more Professional and table. Terrace with tables to enjoy the view of the fields, mountains and beach the area. and all in a fenced enclosure with an automatic door INTERIOR FEATURES: The house has 650 m2, is divided into three levels: 1 floor. - Large kitchen with all the elements of today's kitchen, ceramic hob, electric oven, dishwasher, fridge, freezer, table (island) with their stools and kitchen utensils, plates, glasses, cups, cutlery, etc ... Laundry to the dryer, washing machine, ... etc. a Study Dining with a rotating round table for 10 guests, 1 bathroom, a large living completely equipped with access to the terrace. The suite with dressing room and bathroom with shower and tub Access to the second floor. Air conditioning in all bedrooms, living ... etc 2 story. - Four double rooms, all with balcony / veranda A bathroom with shower & bath. Floor- Fully equipped kitchen, Disco with bar, wire machine ... etc Living room and games, we find table football, a pool table, table tennis, darts, couches, tables, sofa bed, TV, DVD ... etc