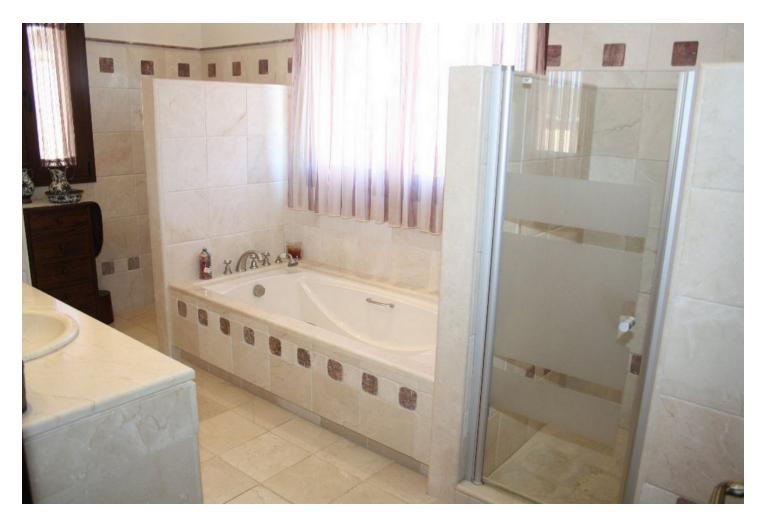

## House

4450 m2

Exterior Features: Our farm has 4250 m2 of exclusive use for our customers. We pool covered parking for vehicles, veranda overlooking the sea, a roasting oven, for more Professional and table. Terrace with tables to enjoy the view of the fields, mountains and beach the area. and all in a fenced enclosure with an automatic door INTERIOR FEATURES: The house has 650 m2, is divided into three levels: 1 floor. - Large kitchen with all the elements of today's kitchen, ceramic hob, electric oven, dishwasher, fridge, freezer, table (island) with their stools and kitchen utensils, plates, glasses, cups, cutlery, etc ... Laundry to the dryer, washing machine, ... etc. a Study Dining with a rotating round table for 10 guests, 1 bathroom, a large living completely equipped with access to the terrace. The suite with dressing room and bathroom with shower and tub Access to the second floor. Air conditioning in all bedrooms, living ... etc 2 story. - Four double rooms, all with balcony / veranda A bathroom with shower & bath. Floor- Fully equipped kitchen, Disco with bar, wire machine ... etc Living room and games, we find table football, a pool table, table tennis, darts, couches, tables, sofa bed, TV, DVD ... etc