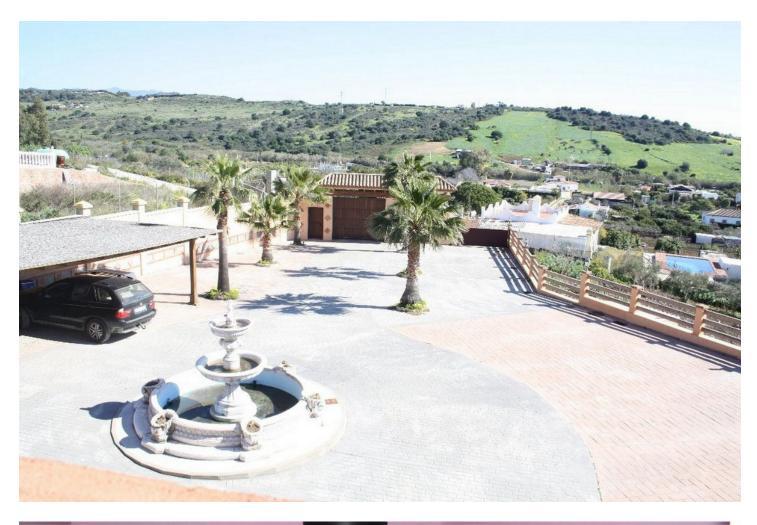

## House

4450 m2

Exterior Features: Our farm has 4250 m2 of exclusive use for our customers. We pool covered parking for vehicles, veranda overlooking the sea, a roasting oven, for more Professional and table. Terrace with tables to enjoy the view of the fields, mountains and beach the area. and all in a fenced enclosure with an automatic door INTERIOR FEATURES: The house has 650 m2, is divided into three levels: 1 floor. - Large kitchen with all the elements of today's kitchen, ceramic hob, electric oven, dishwasher, fridge, freezer, table (island) with their stools and kitchen utensils, plates, glasses, cups, cutlery, etc ... Laundry to the dryer, washing machine, ... etc. a Study Dining with a rotating round table for 10 guests, 1 bathroom, a large living completely equipped with access to the terrace. The suite with dressing room and bathroom with shower and tub Access to the second floor. Air conditioning in all bedrooms, living ... etc 2 story. - Four double rooms, all with balcony / veranda A bathroom with shower & bath. Floor- Fully equipped kitchen, Disco with bar, wire machine ... etc Living room and games, we find table football, a pool table, table tennis, darts, couches, tables, sofa bed, TV, DVD ... etc

Setting Close To Port

Climate Control Air Conditioning Fireplace

Parking More Than One Orientation South Views Sea Mountain Panoramic

Garden Utilities Electricity

Condition Excellent Features Fitted Wardrobes Private Terrace WiFi Gym Pool Private Garden Private