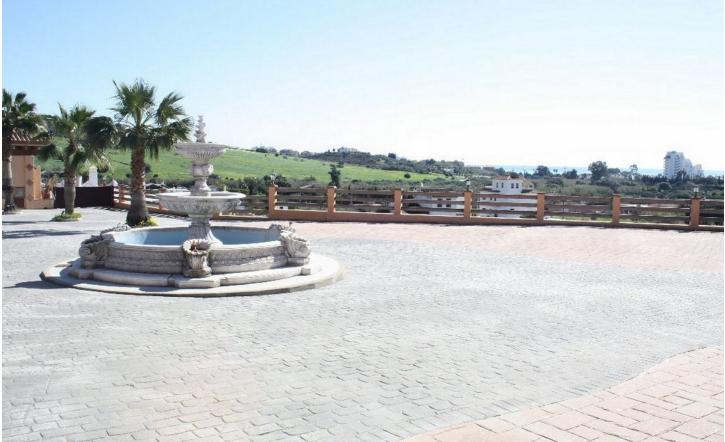

## House

4450 m2

Exterior Features: Our farm has 4250 m2 of exclusive use for our customers. We pool covered parking for vehicles, veranda overlooking the sea, a roasting oven, for more Professional and table. Terrace with tables to enjoy the view of the fields, mountains and beach the area. and all in a fenced enclosure with an automatic door INTERIOR FEATURES: The house has 650 m2, is divided into three levels: 1 floor. - Large kitchen with all the elements of today's kitchen, ceramic hob, electric oven, dishwasher, fridge, freezer, table (island) with their stools and kitchen utensils, plates, glasses, cups, cutlery, etc ... Laundry to the dryer, washing machine, ... etc. a Study Dining with a rotating round table for 10 guests, 1 bathroom, a large living completely equipped with access to the terrace. The suite with dressing room and bathroom with shower and tub Access to the second floor. Air conditioning in all bedrooms, living ... etc 2 story. - Four double rooms, all with balcony / veranda A bathroom with shower & bath. Floor- Fully equipped kitchen, Disco with bar, wire machine ... etc Living room and games, we find table football, a pool table, table tennis, darts, couches, tables, sofa bed, TV, DVD ... etc

Setting Close To Port

Climate Control Air Conditioning Fireplace

Parking More Than One Orientation South Views Sea Mountain Panoramic

Garden Utilities Electricity

Condition Excellent Features Fitted Wardrobes Private Terrace WiFi Gym Pool Private Garden Private