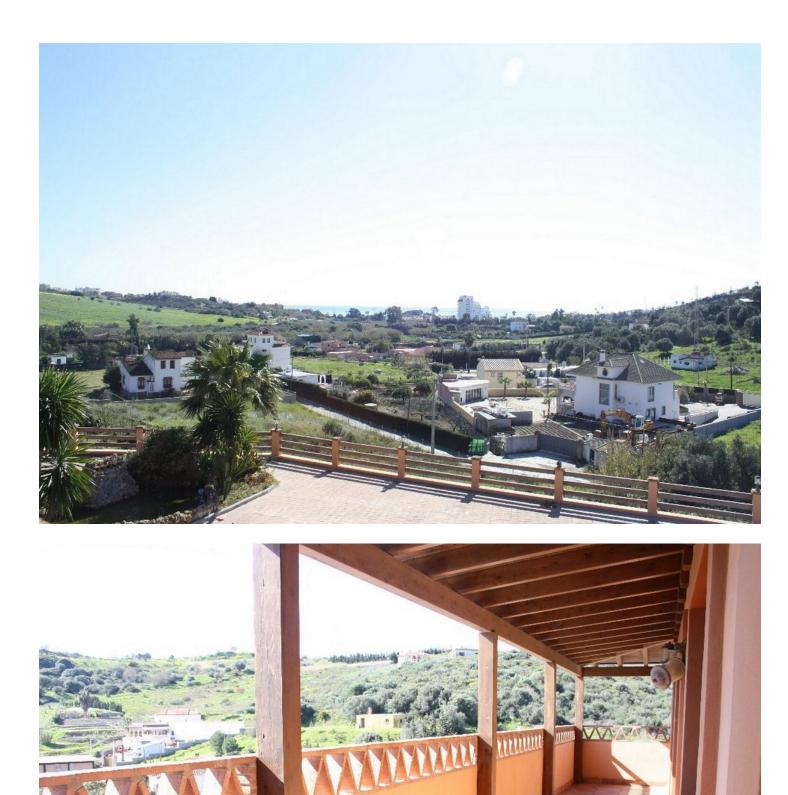

## House

4450 m2

Exterior Features: Our farm has 4250 m2 of exclusive use for our customers. We pool covered parking for vehicles, veranda overlooking the sea, a roasting oven, for more Professional and table. Terrace with tables to enjoy the view of the fields, mountains and beach the area. and all in a fenced enclosure with an automatic door INTERIOR FEATURES: The house has 650 m2, is divided into three levels: 1 floor. - Large kitchen with all the elements of today's kitchen, ceramic hob, electric oven, dishwasher, fridge, freezer, table (island) with their stools and kitchen utensils, plates, glasses, cups, cutlery, etc ... Laundry to the dryer, washing machine, ... etc. a Study Dining with a rotating round table for 10 guests, 1 bathroom, a large living completely equipped with access to the terrace. The suite with dressing room and bathroom with shower and tub Access to the second floor. Air conditioning in all bedrooms, living ... etc 2 story. - Four double rooms, all with balcony / veranda A bathroom with shower & bath. Floor- Fully equipped kitchen, Disco with bar, wire machine ... etc Living room and games, we find table football, a pool table, table tennis, darts, couches, tables, sofa bed, TV, DVD ... etc

Setting Close To Port

Climate Control Air Conditioning Fireplace

Parking More Than One Orientation South Views Sea Mountain Panoramic

Garden Utilities Electricity

Condition Excellent Features Fitted Wardrobes Private Terrace WiFi Gym Pool Private Garden Private