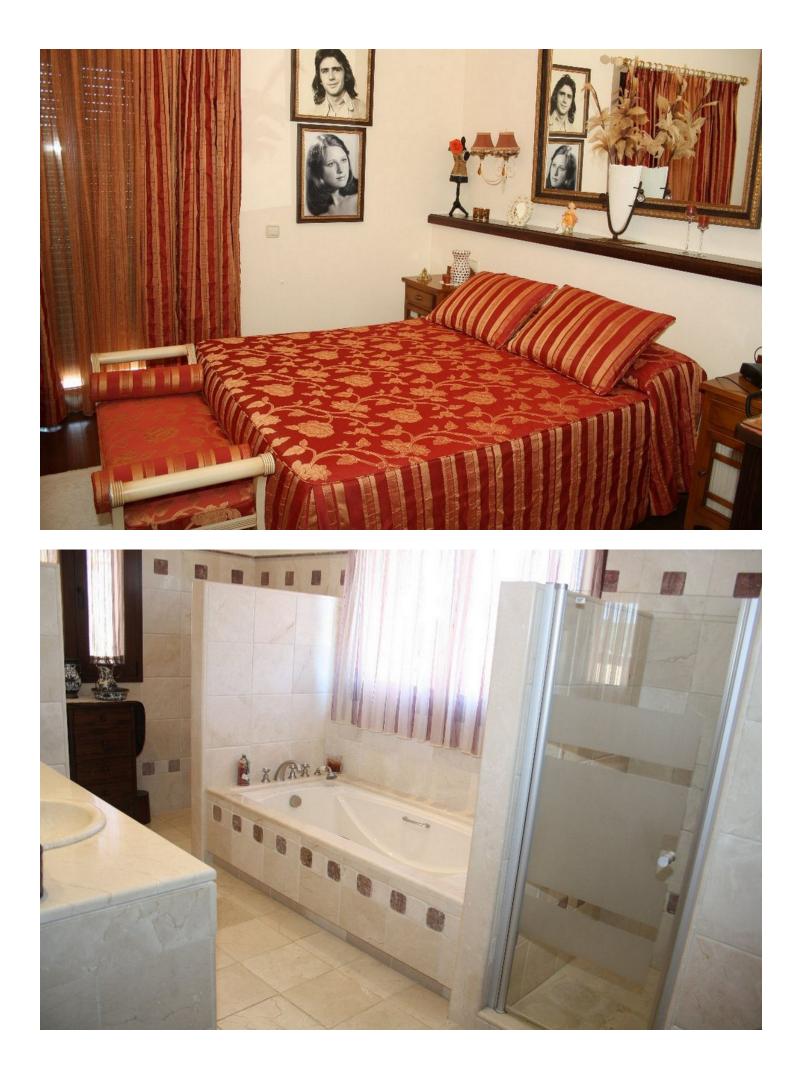

## House

4450 m2

Exterior Features: Our farm has 4250 m2 of exclusive use for our customers. We pool covered parking for vehicles, veranda overlooking the sea, a roasting oven, for more Professional and table. Terrace with tables to enjoy the view of the fields, mountains and beach the area. and all in a fenced enclosure with an automatic door INTERIOR FEATURES: The house has 650 m2, is divided into three levels: 1 floor. - Large kitchen with all the elements of today's kitchen, ceramic hob, electric oven, dishwasher, fridge, freezer, table (island) with their stools and kitchen utensils, plates, glasses, cups, cutlery, etc ... Laundry to the dryer, washing machine, ... etc. a Study Dining with a rotating round table for 10 guests, 1 bathroom, a large living completely equipped with access to the terrace. The suite with dressing room and bathroom with shower and tub Access to the second floor. Air conditioning in all bedrooms, living ... etc 2 story. - Four double rooms, all with balcony / veranda A bathroom with shower & bath. Floor- Fully equipped kitchen, Disco with bar, wire machine ... etc Living room and games, we find table football, a pool table, table tennis, darts, couches, tables, sofa bed, TV, DVD ... etc