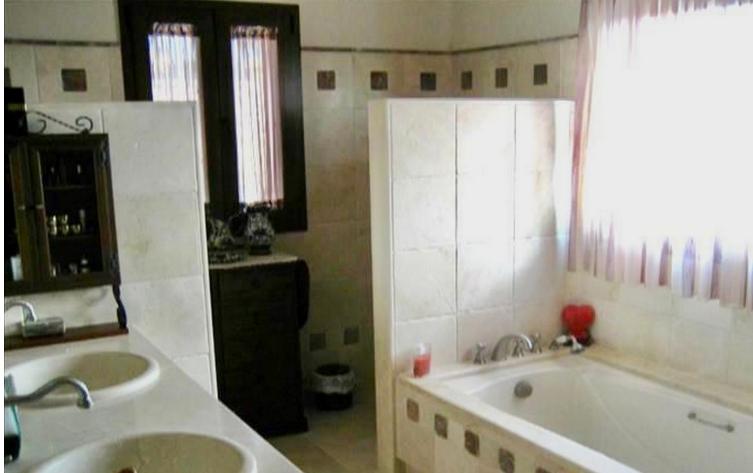

## House

4450 m2

Exterior Features: Our farm has 4250 m2 of exclusive use for our customers. We pool covered parking for vehicles, veranda overlooking the sea, a roasting oven, for more Professional and table. Terrace with tables to enjoy the view of the fields, mountains and beach the area. and all in a fenced enclosure with an automatic door INTERIOR FEATURES: The house has 650 m2, is divided into three levels: 1 floor. - Large kitchen with all the elements of today's kitchen, ceramic hob, electric oven, dishwasher, fridge, freezer, table (island) with their stools and kitchen utensils, plates, glasses, cups, cutlery, etc ... Laundry to the dryer, washing machine, ... etc. a Study Dining with a rotating round table for 10 guests, 1 bathroom, a large living completely equipped with access to the terrace. The suite with dressing room and bathroom with shower and tub Access to the second floor. Air conditioning in all bedrooms, living ... etc 2 story. - Four double rooms, all with balcony / veranda A bathroom with shower & bath. Floor- Fully equipped kitchen, Disco with bar, wire machine ... etc Living room and games, we find table football, a pool table, table tennis, darts, couches, tables, sofa bed, TV, DVD ... etc