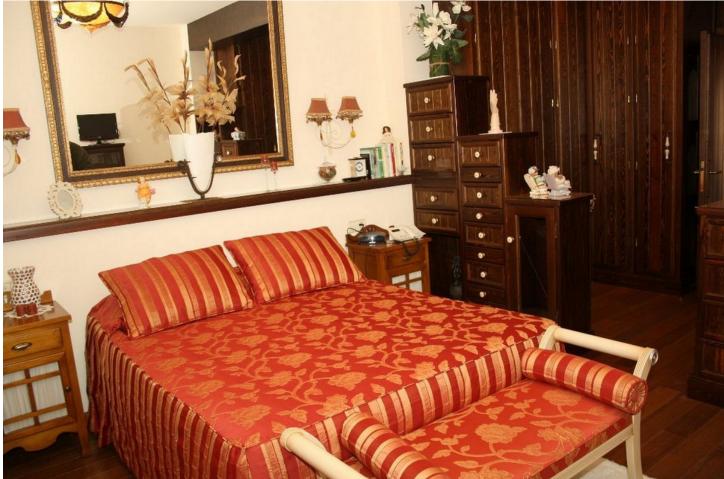

## House

4450 m2

Exterior Features: Our farm has 4250 m2 of exclusive use for our customers. We pool covered parking for vehicles, veranda overlooking the sea, a roasting oven, for more Professional and table. Terrace with tables to enjoy the view of the fields, mountains and beach the area. and all in a fenced enclosure with an automatic door INTERIOR FEATURES: The house has 650 m2, is divided into three levels: 1 floor. - Large kitchen with all the elements of today's kitchen, ceramic hob, electric oven, dishwasher, fridge, freezer, table (island) with their stools and kitchen utensils, plates, glasses, cups, cutlery, etc ... Laundry to the dryer, washing machine, ... etc. a Study Dining with a rotating round table for 10 guests, 1 bathroom, a large living completely equipped with access to the terrace. The suite with dressing room and bathroom with shower and tub Access to the second floor. Air conditioning in all bedrooms, living ... etc 2 story. - Four double rooms, all with balcony / veranda A bathroom with shower & bath. Floor- Fully equipped kitchen, Disco with bar, wire machine ... etc Living room and games, we find table football, a pool table, table tennis, darts, couches, tables, sofa bed, TV, DVD ... etc