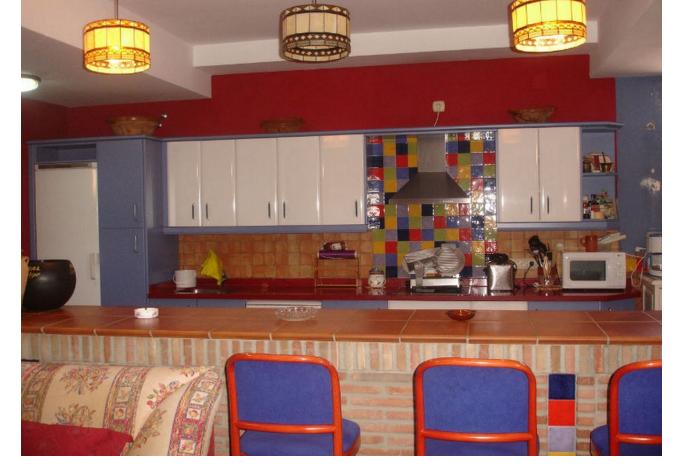

## House

4450 m2

Exterior Features: Our farm has 4250 m2 of exclusive use for our customers. We pool covered parking for vehicles, veranda overlooking the sea, a roasting oven, for more Professional and table. Terrace with tables to enjoy the view of the fields, mountains and beach the area. and all in a fenced enclosure with an automatic door INTERIOR FEATURES: The house has 650 m2, is divided into three levels: 1 floor. - Large kitchen with all the elements of today's kitchen, ceramic hob, electric oven, dishwasher, fridge, freezer, table (island) with their stools and kitchen utensils, plates, glasses, cups, cutlery, etc ... Laundry to the dryer, washing machine, ... etc. a Study Dining with a rotating round table for 10 guests, 1 bathroom, a large living completely equipped with access to the terrace. The suite with dressing room and bathroom with shower and tub Access to the second floor. Air conditioning in all bedrooms, living ... etc 2 story. - Four double rooms, all with balcony / veranda A bathroom with shower & bath. Floor- Fully equipped kitchen, Disco with bar, wire machine ... etc Living room and games, we find table football, a pool table, table tennis, darts, couches, tables, sofa bed, TV, DVD ... etc