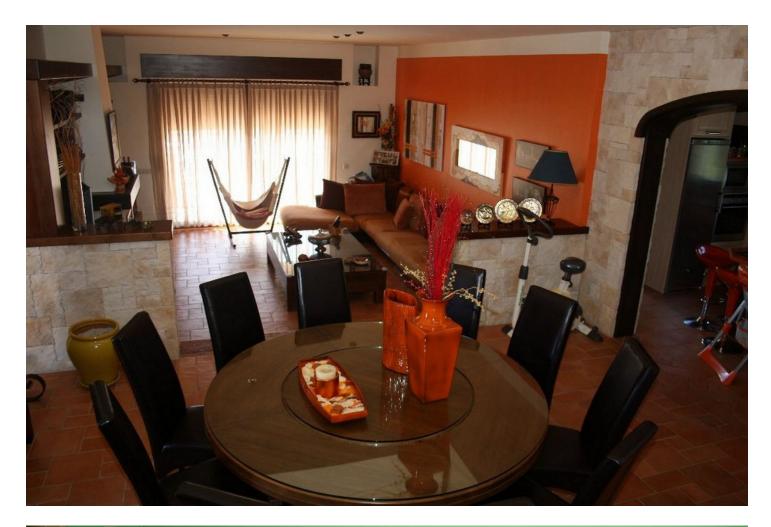

## House

4450 m2

Exterior Features: Our farm has 4250 m2 of exclusive use for our customers. We pool covered parking for vehicles, veranda overlooking the sea, a roasting oven, for more Professional and table. Terrace with tables to enjoy the view of the fields, mountains and beach the area. and all in a fenced enclosure with an automatic door INTERIOR FEATURES: The house has 650 m2, is divided into three levels: 1 floor. - Large kitchen with all the elements of today's kitchen, ceramic hob, electric oven, dishwasher, fridge, freezer, table (island) with their stools and kitchen utensils, plates, glasses, cups, cutlery, etc ... Laundry to the dryer, washing machine, ... etc. a Study Dining with a rotating round table for 10 guests, 1 bathroom, a large living completely equipped with access to the terrace. The suite with dressing room and bathroom with shower and tub Access to the second floor. Air conditioning in all bedrooms, living ... etc 2 story. - Four double rooms, all with balcony / veranda A bathroom with shower & bath. Floor- Fully equipped kitchen, Disco with bar, wire machine ... etc Living room and games, we find table football, a pool table, table tennis, darts, couches, tables, sofa bed, TV, DVD ... etc