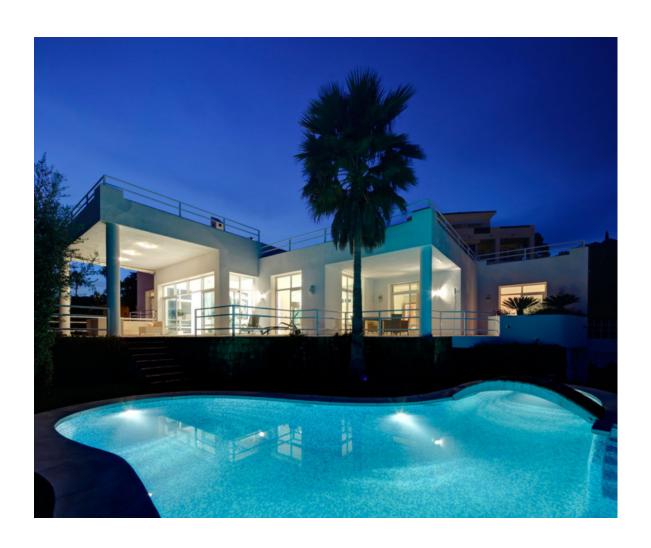

## Sales - House - La Quinta 1.950.00€

La Quinta House

5

5

482 m2

1000 m2

CLASSIC MODERNITY - DESIGNED BY BALDRICH & TOBAL - Now 2,2 mio. (negotiable) - A bargain in todays market Within lush botanical surroundings of La Quita Golf and Country Club and at a short walk from a 5 stars luxury hotel, the famous architects Baldrich & Tobal have created villa "Belle Vue". "Belle Vue" is located on the hills overlooking the La Concha, the Golf Vally, Puerto Banus, the Mediterranean and the African coastline. Portuguese marble entrance hall leads to a contemporary "split-level" living room which is flooded with light and offers amazing panoramic views from every angle. The lower living room features a designer skylight, chrome balustrades, different light features and a large fireplace. On the left of the living area a fully equipped SieMatic centre-island kitchen overlooks the separated dining area which gives way to one of the many terraces that surround the house and has all-day sun. Four bedrooms with en-suite bathrooms are distributed over this very floor and located on both sides of the living and dining area; while there is a self contained and spacious guest quarters with en-suite bathroom in the lower garden area, with seperate access. The three car garage and the two individual utility rooms are located on the lower level, with direct stairs access from the main upper entrance hall. The property also has an additional space of over 120 square meters that could be transformed into gym and sauna, wine cellar or billiard room.