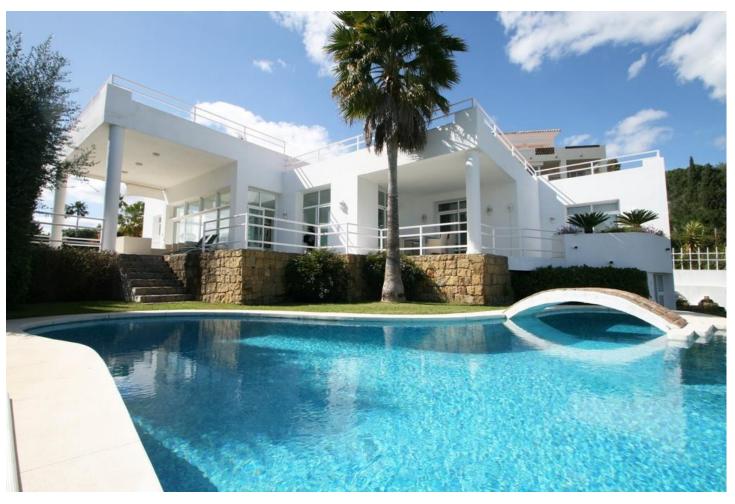

## Sales - House - La Quinta 1.950.00€

La Quinta House

5

5

482 m2

1000 m2

CLASSIC MODERNITY - DESIGNED BY BALDRICH & TOBAL - Now 2,2 mio. (negotiable) - A bargain in todays market Within lush botanical surroundings of La Quita Golf and Country Club and at a short walk from a 5 stars luxury hotel, the famous architects Baldrich & Tobal have created villa "Belle Vue". "Belle Vue" is located on the hills overlooking the La Concha, the Golf Vally, Puerto Banus, the Mediterranean and the African coastline. Portuguese marble entrance hall leads to a contemporary "split-level" living room which is flooded with light and offers amazing panoramic views from every angle. The lower living room features a designer skylight, chrome balustrades, different light features and a large fireplace. On the left of the living area a fully equipped SieMatic centre-island kitchen overlooks the separated dining area which gives way to one of the many terraces that surround the house and has all-day sun. Four bedrooms with en-suite bathrooms are distributed over this very floor and located on both sides of the living and dining area; while there is a self contained and spacious guest quarters with en-suite bathroom in the lower garden area, with seperate access. The three car garage and the two individual utility rooms are located on the lower level, with direct stairs access from the main upper entrance hall. The property also has an additional space of over 120 square meters that could be transformed into gym and sauna, wine cellar or billiard room.