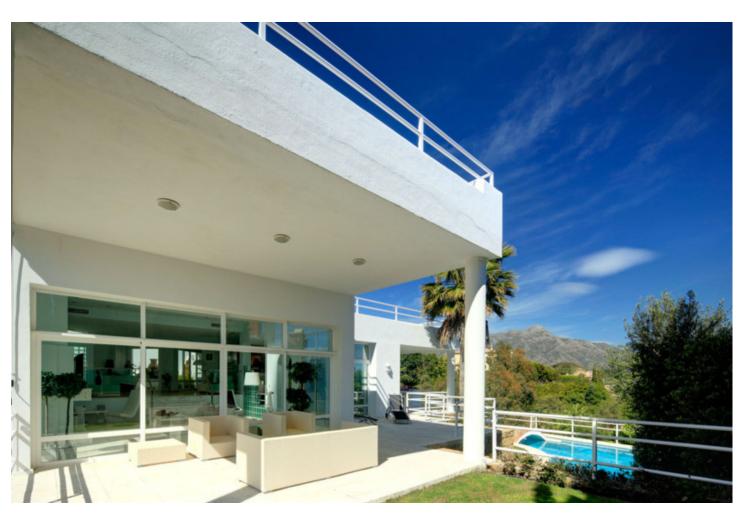

## Sales - House - La Quinta 1.950.00€

La Quinta House

5

5

482 m2

1000 m2

CLASSIC MODERNITY - DESIGNED BY BALDRICH & TOBAL - Now 2,2 mio. (negotiable) - A bargain in todays market Within lush botanical surroundings of La Quita Golf and Country Club and at a short walk from a 5 stars luxury hotel, the famous architects Baldrich & Tobal have created villa "Belle Vue". "Belle Vue" is located on the hills overlooking the La Concha, the Golf Vally, Puerto Banus, the Mediterranean and the African coastline. Portuguese marble entrance hall leads to a contemporary "split-level" living room which is flooded with light and offers amazing panoramic views from every angle. The lower living room features a designer skylight, chrome balustrades, different light features and a large fireplace. On the left of the living area a fully equipped SieMatic centre-island kitchen overlooks the separated dining area which gives way to one of the many terraces that surround the house and has all-day sun. Four bedrooms with en-suite bathrooms are distributed over this very floor and located on both sides of the living and dining area; while there is a self contained and spacious guest quarters with en-suite bathroom in the lower garden area, with seperate access. The three car garage and the two individual utility rooms are located on the lower level, with direct stairs access from the main upper entrance hall. The property also has an additional space of over 120 square meters that could be transformed into gym and sauna, wine cellar or billiard room.