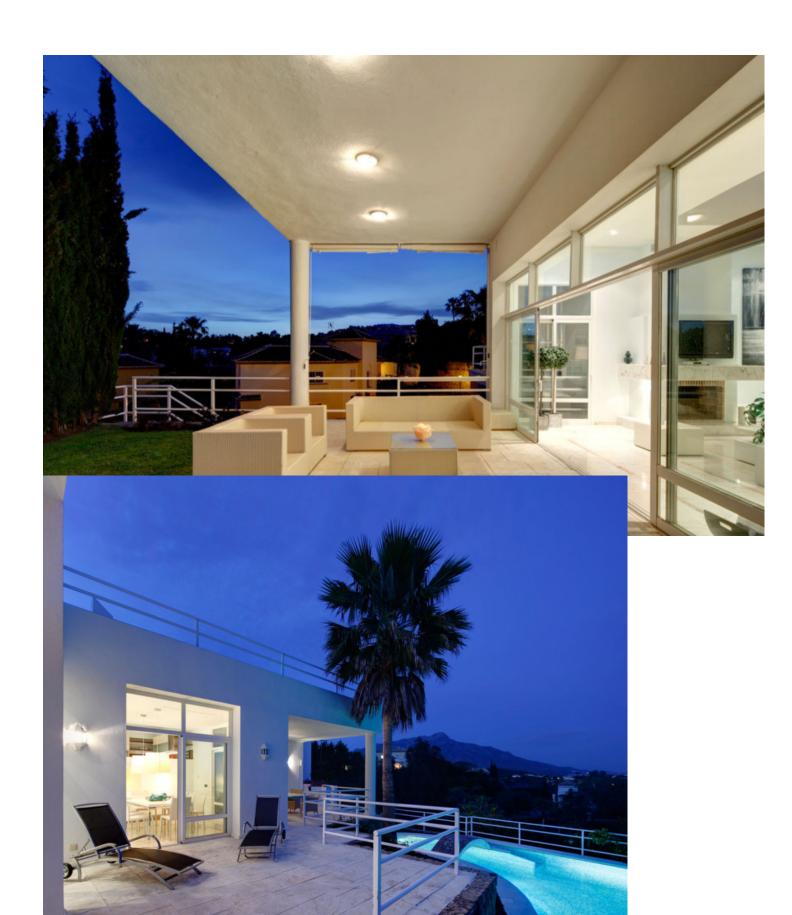

## Sales - House - La Quinta 1.950.00€

La Quinta House

5

5

482 m2

1000 m2

CLASSIC MODERNITY - DESIGNED BY BALDRICH & TOBAL - Now 2,2 mio. (negotiable) - A bargain in todays market Within lush botanical surroundings of La Quita Golf and Country Club and at a short walk from a 5 stars luxury hotel, the famous architects Baldrich & Tobal have created villa "Belle Vue". "Belle Vue" is located on the hills overlooking the La Concha, the Golf Vally, Puerto Banus, the Mediterranean and the African coastline. Portuguese marble entrance hall leads to a contemporary "split-level" living room which is flooded with light and offers amazing panoramic views from every angle. The lower living room features a designer skylight, chrome balustrades, different light features and a large fireplace. On the left of the living area a fully equipped SieMatic centre-island kitchen overlooks the separated dining area which gives way to one of the many terraces that surround the house and has all-day sun. Four bedrooms with en-suite bathrooms are distributed over this very floor and located on both sides of the living and dining area; while there is a self contained and spacious guest quarters with en-suite bathroom in the lower garden area, with seperate access. The three car garage and the two individual utility rooms are located on the lower level, with direct stairs access from the main upper entrance hall. The property also has an additional space of over 120 square meters that could be transformed into gym and sauna, wine cellar or billiard room.