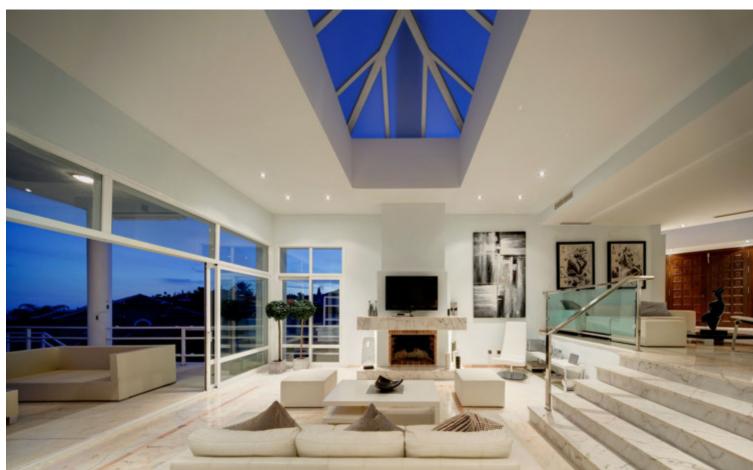

## Sales - House - La Quinta 1.950.00€

La Quinta House

5

5

482 m2

1000 m2

CLASSIC MODERNITY - DESIGNED BY BALDRICH & TOBAL - Now 2,2 mio. (negotiable) - A bargain in todays market Within lush botanical surroundings of La Quita Golf and Country Club and at a short walk from a 5 stars luxury hotel, the famous architects Baldrich & Tobal have created villa "Belle Vue". "Belle Vue" is located on the hills overlooking the La Concha, the Golf Vally, Puerto Banus, the Mediterranean and the African coastline. Portuguese marble entrance hall leads to a contemporary "split-level" living room which is flooded with light and offers amazing panoramic views from every angle. The lower living room features a designer skylight, chrome balustrades, different light features and a large fireplace. On the left of the living area a fully equipped SieMatic centre-island kitchen overlooks the separated dining area which gives way to one of the many terraces that surround the house and has all-day sun. Four bedrooms with en-suite bathrooms are distributed over this very floor and located on both sides of the living and dining area; while there is a self contained and spacious guest quarters with en-suite bathroom in the lower garden area, with seperate access. The three car garage and the two individual utility rooms are located on the lower level, with direct stairs access from the main upper entrance hall. The property also has an additional space of over 120 square meters that could be transformed into gym and sauna, wine cellar or billiard room.