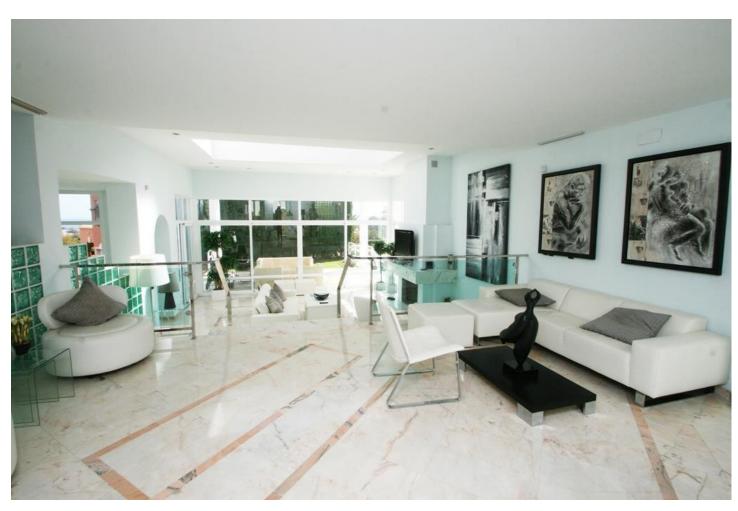

## Sales - House - La Quinta 1.950.00€

La Quinta House

5

5

482 m2

1000 m2

CLASSIC MODERNITY - DESIGNED BY BALDRICH & TOBAL - Now 2,2 mio. (negotiable) - A bargain in todays market Within lush botanical surroundings of La Quita Golf and Country Club and at a short walk from a 5 stars luxury hotel, the famous architects Baldrich & Tobal have created villa "Belle Vue". "Belle Vue" is located on the hills overlooking the La Concha, the Golf Vally, Puerto Banus, the Mediterranean and the African coastline. Portuguese marble entrance hall leads to a contemporary "split-level" living room which is flooded with light and offers amazing panoramic views from every angle. The lower living room features a designer skylight, chrome balustrades, different light features and a large fireplace. On the left of the living area a fully equipped SieMatic centre-island kitchen overlooks the separated dining area which gives way to one of the many terraces that surround the house and has all-day sun. Four bedrooms with en-suite bathrooms are distributed over this very floor and located on both sides of the living and dining area; while there is a self contained and spacious guest quarters with en-suite bathroom in the lower garden area, with seperate access. The three car garage and the two individual utility rooms are located on the lower level, with direct stairs access from the main upper entrance hall. The property also has an additional space of over 120 square meters that could be transformed into gym and sauna, wine cellar or billiard room.