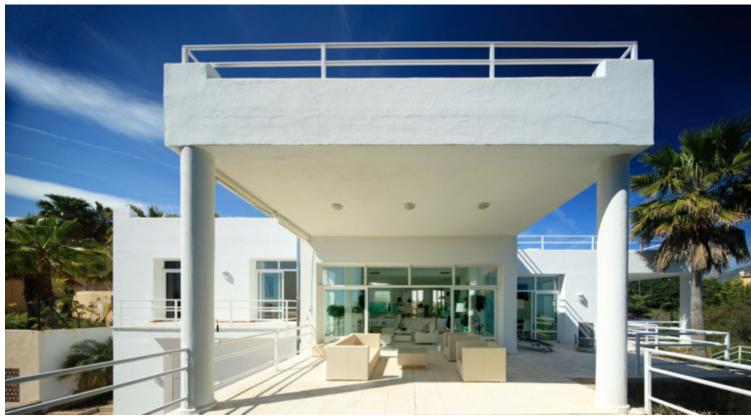

## Sales - House - La Quinta 1.950.00€

La Quinta House

5

5

482 m2

1000 m2

CLASSIC MODERNITY - DESIGNED BY BALDRICH & TOBAL - Now 2,2 mio. (negotiable) - A bargain in todays market Within lush botanical surroundings of La Quita Golf and Country Club and at a short walk from a 5 stars luxury hotel, the famous architects Baldrich & Tobal have created villa "Belle Vue". "Belle Vue" is located on the hills overlooking the La Concha, the Golf Vally, Puerto Banus, the Mediterranean and the African coastline. Portuguese marble entrance hall leads to a contemporary "split-level" living room which is flooded with light and offers amazing panoramic views from every angle. The lower living room features a designer skylight, chrome balustrades, different light features and a large fireplace. On the left of the living area a fully equipped SieMatic centre-island kitchen overlooks the separated dining area which gives way to one of the many terraces that surround the house and has all-day sun. Four bedrooms with en-suite bathrooms are distributed over this very floor and located on both sides of the living and dining area; while there is a self contained and spacious guest quarters with en-suite bathroom in the lower garden area, with seperate access. The three car garage and the two individual utility rooms are located on the lower level, with direct stairs access from the main upper entrance hall. The property also has an additional space of over 120 square meters that could be transformed into gym and sauna, wine cellar or billiard room.