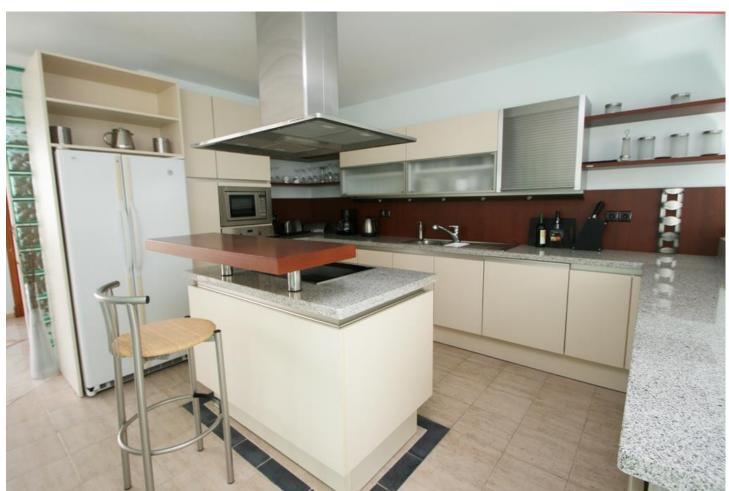

## Sales - House - La Quinta 1.950.00€

La Quinta House

5

5

482 m2

1000 m2

CLASSIC MODERNITY - DESIGNED BY BALDRICH & TOBAL - Now 2,2 mio. (negotiable) - A bargain in todays market Within lush botanical surroundings of La Quita Golf and Country Club and at a short walk from a 5 stars luxury hotel, the famous architects Baldrich & Tobal have created villa "Belle Vue". "Belle Vue" is located on the hills overlooking the La Concha, the Golf Vally, Puerto Banus, the Mediterranean and the African coastline. Portuguese marble entrance hall leads to a contemporary "split-level" living room which is flooded with light and offers amazing panoramic views from every angle. The lower living room features a designer skylight, chrome balustrades, different light features and a large fireplace. On the left of the living area a fully equipped SieMatic centre-island kitchen overlooks the separated dining area which gives way to one of the many terraces that surround the house and has all-day sun. Four bedrooms with en-suite bathrooms are distributed over this very floor and located on both sides of the living and dining area; while there is a self contained and spacious guest quarters with en-suite bathroom in the lower garden area, with seperate access. The three car garage and the two individual utility rooms are located on the lower level, with direct stairs access from the main upper entrance hall. The property also has an additional space of over 120 square meters that could be transformed into gym and sauna, wine cellar or billiard room.