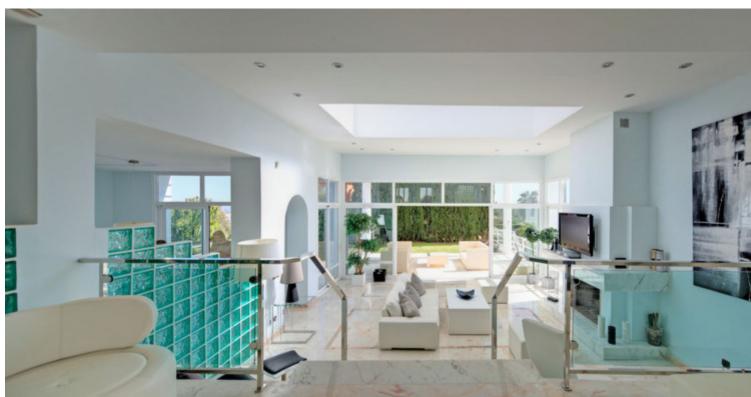

## Sales - House - La Quinta 1.950.00€

La Quinta House

5

5

482 m2

1000 m2

CLASSIC MODERNITY - DESIGNED BY BALDRICH & TOBAL - Now 2,2 mio. (negotiable) - A bargain in todays market Within lush botanical surroundings of La Quita Golf and Country Club and at a short walk from a 5 stars luxury hotel, the famous architects Baldrich & Tobal have created villa "Belle Vue". "Belle Vue" is located on the hills overlooking the La Concha, the Golf Vally, Puerto Banus, the Mediterranean and the African coastline. Portuguese marble entrance hall leads to a contemporary "split-level" living room which is flooded with light and offers amazing panoramic views from every angle. The lower living room features a designer skylight, chrome balustrades, different light features and a large fireplace. On the left of the living area a fully equipped SieMatic centre-island kitchen overlooks the separated dining area which gives way to one of the many terraces that surround the house and has all-day sun. Four bedrooms with en-suite bathrooms are distributed over this very floor and located on both sides of the living and dining area; while there is a self contained and spacious guest quarters with en-suite bathroom in the lower garden area, with seperate access. The three car garage and the two individual utility rooms are located on the lower level, with direct stairs access from the main upper entrance hall. The property also has an additional space of over 120 square meters that could be transformed into gym and sauna, wine cellar or billiard room.