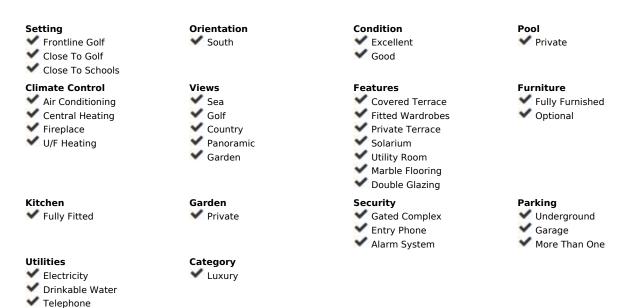

## Sales - House - La Quinta 1.950.00€

La Quinta House

5

5

482 m2

1000 m2

CLASSIC MODERNITY - DESIGNED BY BALDRICH & TOBAL - Now 2,2 mio. (negotiable) - A bargain in todays market Within lush botanical surroundings of La Quita Golf and Country Club and at a short walk from a 5 stars luxury hotel, the famous architects Baldrich & Tobal have created villa "Belle Vue". "Belle Vue" is located on the hills overlooking the La Concha, the Golf Vally, Puerto Banus, the Mediterranean and the African coastline. Portuguese marble entrance hall leads to a contemporary "split-level" living room which is flooded with light and offers amazing panoramic views from every angle. The lower living room features a designer skylight, chrome balustrades, different light features and a large fireplace. On the left of the living area a fully equipped SieMatic centre-island kitchen overlooks the separated dining area which gives way to one of the many terraces that surround the house and has all-day sun. Four bedrooms with en-suite bathrooms are distributed over this very floor and located on both sides of the living and dining area; while there is a self contained and spacious guest quarters with en-suite bathroom in the lower garden area, with seperate access. The three car garage and the two individual utility rooms are located on the lower level, with direct stairs access from the main upper entrance hall. The property also has an additional space of over 120 square meters that could be transformed into gym and sauna, wine cellar or billiard room.