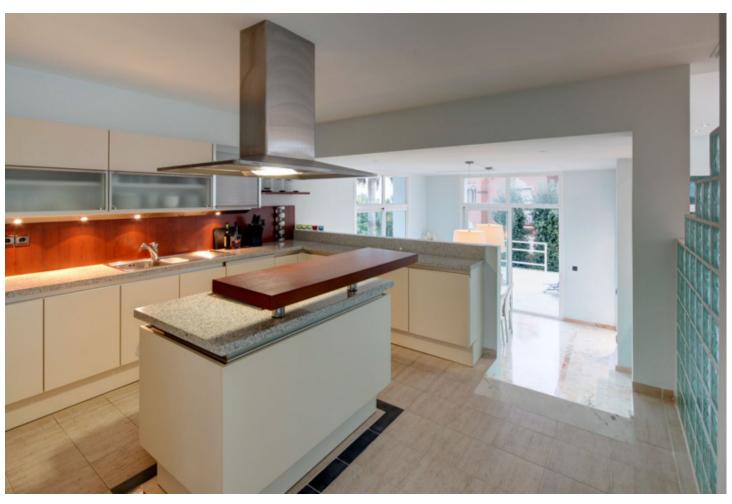

## Sales - House - La Quinta 1.950.00€

La Quinta House

5

5

482 m2

1000 m2

CLASSIC MODERNITY - DESIGNED BY BALDRICH & TOBAL - Now 2,2 mio. (negotiable) - A bargain in todays market Within lush botanical surroundings of La Quita Golf and Country Club and at a short walk from a 5 stars luxury hotel, the famous architects Baldrich & Tobal have created villa "Belle Vue". "Belle Vue" is located on the hills overlooking the La Concha, the Golf Vally, Puerto Banus, the Mediterranean and the African coastline. Portuguese marble entrance hall leads to a contemporary "split-level" living room which is flooded with light and offers amazing panoramic views from every angle. The lower living room features a designer skylight, chrome balustrades, different light features and a large fireplace. On the left of the living area a fully equipped SieMatic centre-island kitchen overlooks the separated dining area which gives way to one of the many terraces that surround the house and has all-day sun. Four bedrooms with en-suite bathrooms are distributed over this very floor and located on both sides of the living and dining area; while there is a self contained and spacious guest quarters with en-suite bathroom in the lower garden area, with seperate access. The three car garage and the two individual utility rooms are located on the lower level, with direct stairs access from the main upper entrance hall. The property also has an additional space of over 120 square meters that could be transformed into gym and sauna, wine cellar or billiard room.