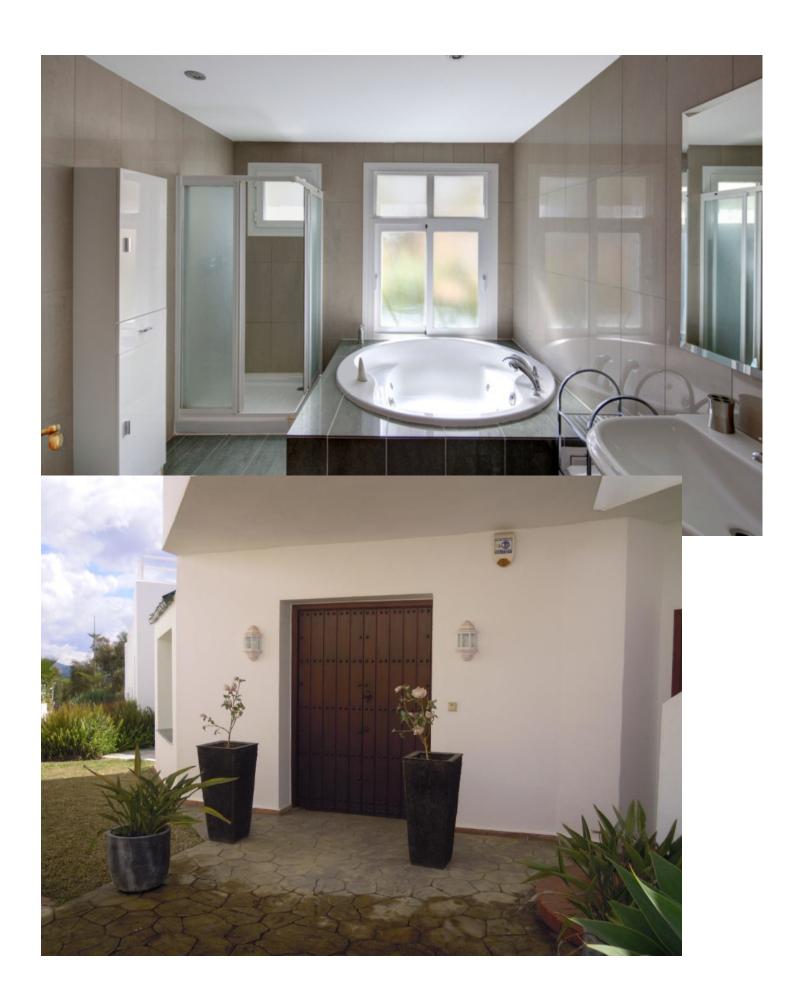

## Sales - House - La Quinta 1.950.00€

La Quinta House

5

5

482 m2

1000 m2

CLASSIC MODERNITY - DESIGNED BY BALDRICH & TOBAL - Now 2,2 mio. (negotiable) - A bargain in todays market Within lush botanical surroundings of La Quita Golf and Country Club and at a short walk from a 5 stars luxury hotel, the famous architects Baldrich & Tobal have created villa "Belle Vue". "Belle Vue" is located on the hills overlooking the La Concha, the Golf Vally, Puerto Banus, the Mediterranean and the African coastline. Portuguese marble entrance hall leads to a contemporary "split-level" living room which is flooded with light and offers amazing panoramic views from every angle. The lower living room features a designer skylight, chrome balustrades, different light features and a large fireplace. On the left of the living area a fully equipped SieMatic centre-island kitchen overlooks the separated dining area which gives way to one of the many terraces that surround the house and has all-day sun. Four bedrooms with en-suite bathrooms are distributed over this very floor and located on both sides of the living and dining area; while there is a self contained and spacious guest quarters with en-suite bathroom in the lower garden area, with seperate access. The three car garage and the two individual utility rooms are located on the lower level, with direct stairs access from the main upper entrance hall. The property also has an additional space of over 120 square meters that could be transformed into gym and sauna, wine cellar or billiard room.