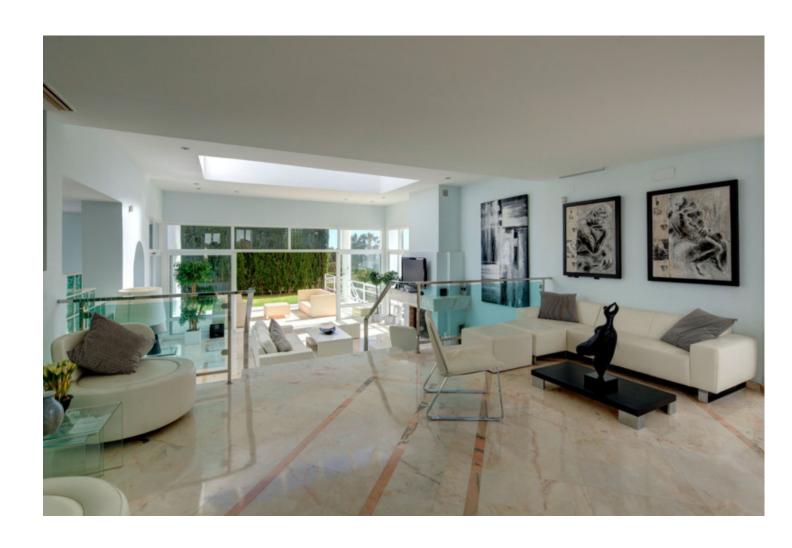

## Sales - House - La Quinta 1.950.00€

La Quinta House

5

5

482 m2

1000 m2

CLASSIC MODERNITY - DESIGNED BY BALDRICH & TOBAL - Now 2,2 mio. (negotiable) - A bargain in todays market Within lush botanical surroundings of La Quita Golf and Country Club and at a short walk from a 5 stars luxury hotel, the famous architects Baldrich & Tobal have created villa "Belle Vue". "Belle Vue" is located on the hills overlooking the La Concha, the Golf Vally, Puerto Banus, the Mediterranean and the African coastline. Portuguese marble entrance hall leads to a contemporary "split-level" living room which is flooded with light and offers amazing panoramic views from every angle. The lower living room features a designer skylight, chrome balustrades, different light features and a large fireplace. On the left of the living area a fully equipped SieMatic centre-island kitchen overlooks the separated dining area which gives way to one of the many terraces that surround the house and has all-day sun. Four bedrooms with en-suite bathrooms are distributed over this very floor and located on both sides of the living and dining area; while there is a self contained and spacious guest quarters with en-suite bathroom in the lower garden area, with seperate access. The three car garage and the two individual utility rooms are located on the lower level, with direct stairs access from the main upper entrance hall. The property also has an additional space of over 120 square meters that could be transformed into gym and sauna, wine cellar or billiard room.