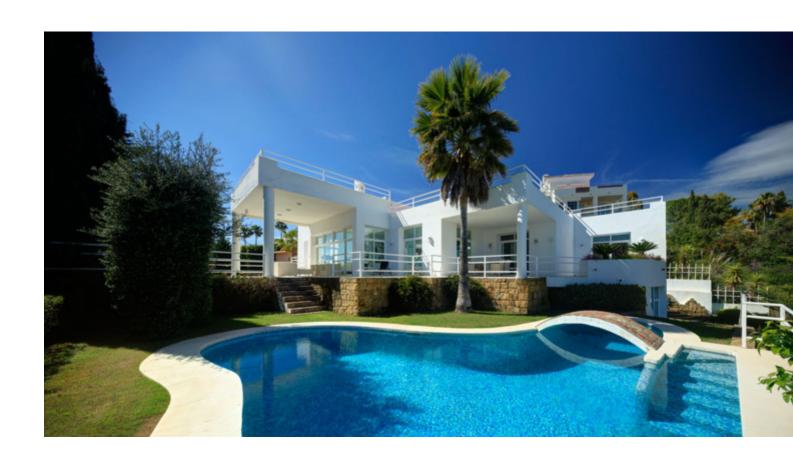

## Sales - House - La Quinta 1.950.00€

La Quinta House

5

5

482 m2

1000 m2

CLASSIC MODERNITY - DESIGNED BY BALDRICH & TOBAL - Now 2,2 mio. (negotiable) - A bargain in todays market Within lush botanical surroundings of La Quita Golf and Country Club and at a short walk from a 5 stars luxury hotel, the famous architects Baldrich & Tobal have created villa "Belle Vue". "Belle Vue" is located on the hills overlooking the La Concha, the Golf Vally, Puerto Banus, the Mediterranean and the African coastline. Portuguese marble entrance hall leads to a contemporary "split-level" living room which is flooded with light and offers amazing panoramic views from every angle. The lower living room features a designer skylight, chrome balustrades, different light features and a large fireplace. On the left of the living area a fully equipped SieMatic centre-island kitchen overlooks the separated dining area which gives way to one of the many terraces that surround the house and has all-day sun. Four bedrooms with en-suite bathrooms are distributed over this very floor and located on both sides of the living and dining area; while there is a self contained and spacious guest quarters with en-suite bathroom in the lower garden area, with seperate access. The three car garage and the two individual utility rooms are located on the lower level, with direct stairs access from the main upper entrance hall. The property also has an additional space of over 120 square meters that could be transformed into gym and sauna, wine cellar or billiard room.