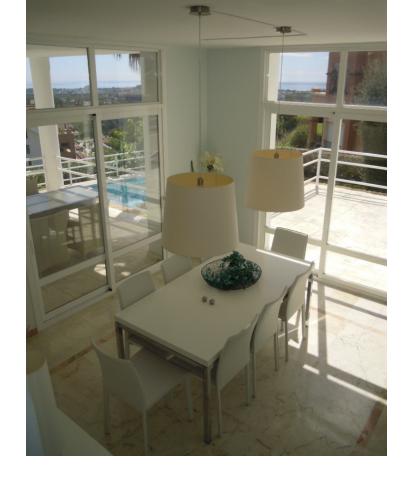

## Sales - House - La Quinta 1.950.00€

La Quinta House

5

5

482 m2

1000 m2

CLASSIC MODERNITY - DESIGNED BY BALDRICH & TOBAL - Now 2,2 mio. (negotiable) - A bargain in todays market Within lush botanical surroundings of La Quita Golf and Country Club and at a short walk from a 5 stars luxury hotel, the famous architects Baldrich & Tobal have created villa "Belle Vue". "Belle Vue" is located on the hills overlooking the La Concha, the Golf Vally, Puerto Banus, the Mediterranean and the African coastline. Portuguese marble entrance hall leads to a contemporary "split-level" living room which is flooded with light and offers amazing panoramic views from every angle. The lower living room features a designer skylight, chrome balustrades, different light features and a large fireplace. On the left of the living area a fully equipped SieMatic centre-island kitchen overlooks the separated dining area which gives way to one of the many terraces that surround the house and has all-day sun. Four bedrooms with en-suite bathrooms are distributed over this very floor and located on both sides of the living and dining area; while there is a self contained and spacious guest quarters with en-suite bathroom in the lower garden area, with seperate access. The three car garage and the two individual utility rooms are located on the lower level, with direct stairs access from the main upper entrance hall. The property also has an additional space of over 120 square meters that could be transformed into gym and sauna, wine cellar or billiard room.