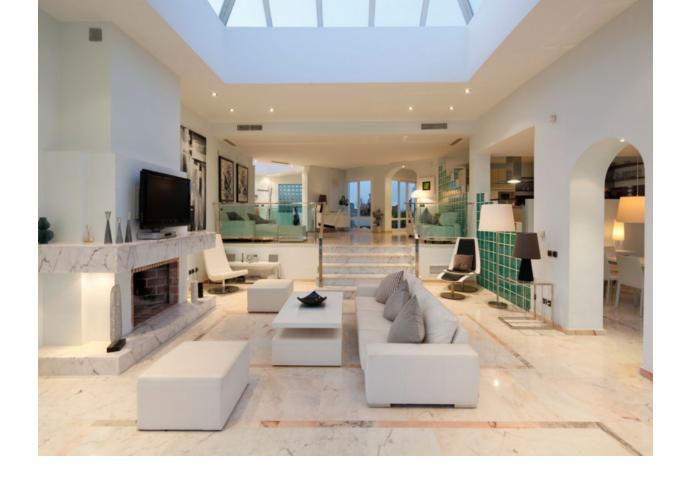

## Sales - House - La Quinta 1.950.00€

La Quinta House

5

5

482 m2

1000 m2

CLASSIC MODERNITY - DESIGNED BY BALDRICH & TOBAL - Now 2,2 mio. (negotiable) - A bargain in todays market Within lush botanical surroundings of La Quita Golf and Country Club and at a short walk from a 5 stars luxury hotel, the famous architects Baldrich & Tobal have created villa "Belle Vue". "Belle Vue" is located on the hills overlooking the La Concha, the Golf Vally, Puerto Banus, the Mediterranean and the African coastline. Portuguese marble entrance hall leads to a contemporary "split-level" living room which is flooded with light and offers amazing panoramic views from every angle. The lower living room features a designer skylight, chrome balustrades, different light features and a large fireplace. On the left of the living area a fully equipped SieMatic centre-island kitchen overlooks the separated dining area which gives way to one of the many terraces that surround the house and has all-day sun. Four bedrooms with en-suite bathrooms are distributed over this very floor and located on both sides of the living and dining area; while there is a self contained and spacious guest quarters with en-suite bathroom in the lower garden area, with seperate access. The three car garage and the two individual utility rooms are located on the lower level, with direct stairs access from the main upper entrance hall. The property also has an additional space of over 120 square meters that could be transformed into gym and sauna, wine cellar or billiard room.