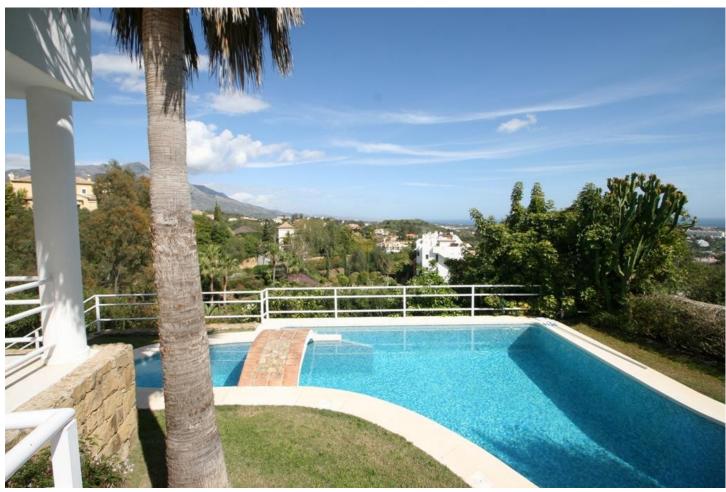

## Sales - House - La Quinta 1.950.00€

La Quinta House

5

5

482 m2

1000 m2

CLASSIC MODERNITY - DESIGNED BY BALDRICH & TOBAL - Now 2,2 mio. (negotiable) - A bargain in todays market Within lush botanical surroundings of La Quita Golf and Country Club and at a short walk from a 5 stars luxury hotel, the famous architects Baldrich & Tobal have created villa "Belle Vue". "Belle Vue" is located on the hills overlooking the La Concha, the Golf Vally, Puerto Banus, the Mediterranean and the African coastline. Portuguese marble entrance hall leads to a contemporary "split-level" living room which is flooded with light and offers amazing panoramic views from every angle. The lower living room features a designer skylight, chrome balustrades, different light features and a large fireplace. On the left of the living area a fully equipped SieMatic centre-island kitchen overlooks the separated dining area which gives way to one of the many terraces that surround the house and has all-day sun. Four bedrooms with en-suite bathrooms are distributed over this very floor and located on both sides of the living and dining area; while there is a self contained and spacious guest quarters with en-suite bathroom in the lower garden area, with seperate access. The three car garage and the two individual utility rooms are located on the lower level, with direct stairs access from the main upper entrance hall. The property also has an additional space of over 120 square meters that could be transformed into gym and sauna, wine cellar or billiard room.