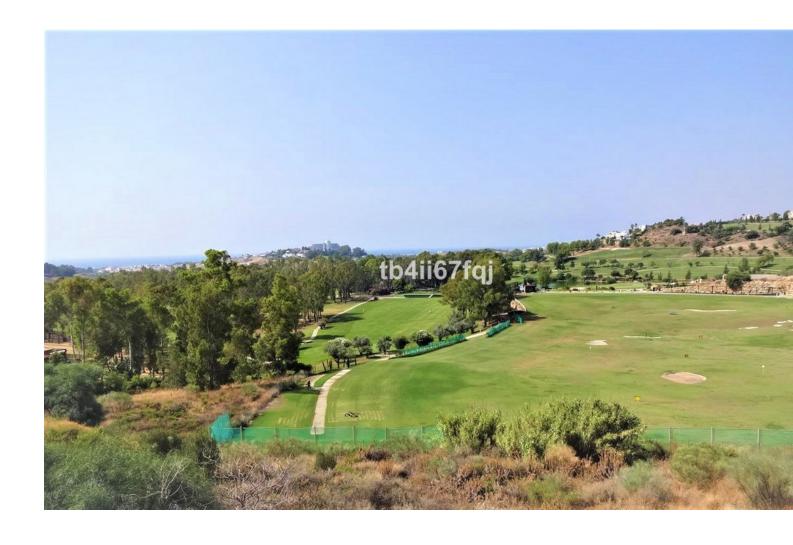

## Sales - Apartment - Benahavís 475.000€

Benahavís Apartment

Community: 2,928 EUR / year IBI: 479 EUR / year Rubbish: 18 EUR / year

2

2

117 m2

Fantastic penthouse in Lomas del Conde Luque, Benahavis. With 2 bedrooms and 2 bathrooms, very bright. 117 m2 total built, with 30 m2 of Terrace. Oriented to the Southwest. Wonderfull views to the Golf course and panoramic sea view. Elevator. Communal swimming pool. It comes with 2 parking spaces and storage. Modern style. With fantastic views of the Atalaya Golf Course and panoramic views of the sea and mountains. The complex has large and wonderful gardens with outdoor pool and heated indoor pool and sauna. Only 3 kilometers from the beach. It is constructed with materials of the highest quality. 45 km from Malaga Airport and 10 minutes from the famous Puerto Banus and surrounded by golf courses at a short distance.