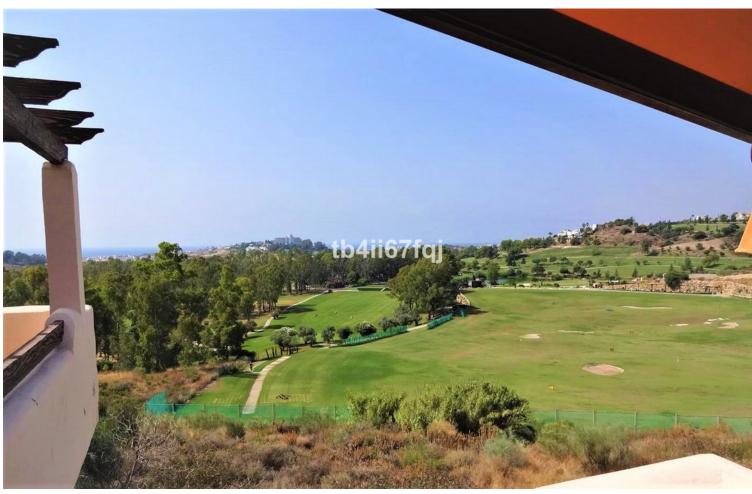

## Sales - Apartment - Benahavís 475.000€

Benahavís Apartment

Community: 2,928 EUR / year IBI: 479 EUR / year Rubbish: 18 EUR / year

2

2

117 m2

Fantastic penthouse in Lomas del Conde Luque, Benahavis. With 2 bedrooms and 2 bathrooms, very bright. 117 m2 total built, with 30 m2 of Terrace. Oriented to the Southwest. Wonderfull views to the Golf course and panoramic sea view. Elevator. Communal swimming pool. It comes with 2 parking spaces and storage. Modern style. With fantastic views of the Atalaya Golf Course and panoramic views of the sea and mountains. The complex has large and wonderful gardens with outdoor pool and heated indoor pool and sauna. Only 3 kilometers from the beach. It is constructed with materials of the highest quality. 45 km from Malaga Airport and 10 minutes from the famous Puerto Banus and surrounded by golf courses at a short distance.