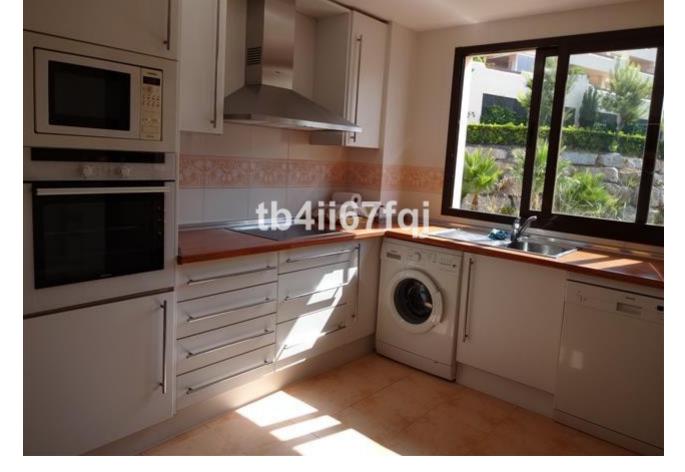

## Sales - Apartment - Benahavís 475.000€

Benahavís Apartment

Community: 2,928 EUR / year IBI: 479 EUR / year Rubbish: 18 EUR / year

2

2

117 m2

Fantastic penthouse in Lomas del Conde Luque, Benahavis. With 2 bedrooms and 2 bathrooms, very bright. 117 m2 total built, with 30 m2 of Terrace. Oriented to the Southwest. Wonderfull views to the Golf course and panoramic sea view. Elevator. Communal swimming pool. It comes with 2 parking spaces and storage. Modern style. With fantastic views of the Atalaya Golf Course and panoramic views of the sea and mountains. The complex has large and wonderful gardens with outdoor pool and heated indoor pool and sauna. Only 3 kilometers from the beach. It is constructed with materials of the highest quality. 45 km from Malaga Airport and 10 minutes from the famous Puerto Banus and surrounded by golf courses at a short distance.