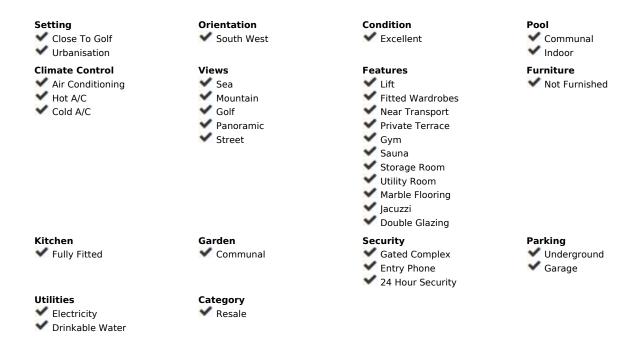

## Sales - Apartment - Benahavís 475.000€

Benahavís Apartment

Community: 2,928 EUR / year IBI: 479 EUR / year Rubbish: 18 EUR / year

2

2

117 m2

Fantastic penthouse in Lomas del Conde Luque, Benahavis. With 2 bedrooms and 2 bathrooms, very bright. 117 m2 total built, with 30 m2 of Terrace. Oriented to the Southwest. Wonderfull views to the Golf course and panoramic sea view. Elevator. Communal swimming pool. It comes with 2 parking spaces and storage. Modern style. With fantastic views of the Atalaya Golf Course and panoramic views of the sea and mountains. The complex has large and wonderful gardens with outdoor pool and heated indoor pool and sauna. Only 3 kilometers from the beach. It is constructed with materials of the highest quality. 45 km from Malaga Airport and 10 minutes from the famous Puerto Banus and surrounded by golf courses at a short distance.