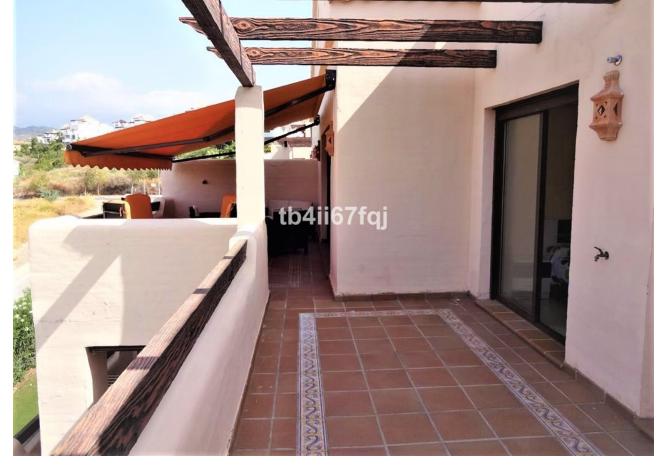

## Sales - Apartment - Benahavís 475.000€

Benahavís Apartment

Community: 2,928 EUR / year IBI: 479 EUR / year Rubbish: 18 EUR / year

2

2

117 m2

Fantastic penthouse in Lomas del Conde Luque, Benahavis. With 2 bedrooms and 2 bathrooms, very bright. 117 m2 total built, with 30 m2 of Terrace. Oriented to the Southwest. Wonderfull views to the Golf course and panoramic sea view. Elevator. Communal swimming pool. It comes with 2 parking spaces and storage. Modern style. With fantastic views of the Atalaya Golf Course and panoramic views of the sea and mountains. The complex has large and wonderful gardens with outdoor pool and heated indoor pool and sauna. Only 3 kilometers from the beach. It is constructed with materials of the highest quality. 45 km from Malaga Airport and 10 minutes from the famous Puerto Banus and surrounded by golf courses at a short distance.