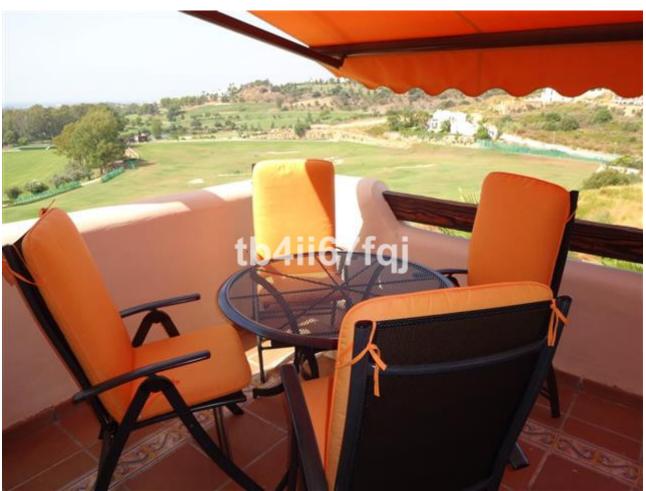

## Sales - Apartment - Benahavís 475.000€

Benahavís Apartment

Community: 2,928 EUR / year IBI: 479 EUR / year Rubbish: 18 EUR / year

2

2

117 m2

Fantastic penthouse in Lomas del Conde Luque, Benahavis. With 2 bedrooms and 2 bathrooms, very bright. 117 m2 total built, with 30 m2 of Terrace. Oriented to the Southwest. Wonderfull views to the Golf course and panoramic sea view. Elevator. Communal swimming pool. It comes with 2 parking spaces and storage. Modern style. With fantastic views of the Atalaya Golf Course and panoramic views of the sea and mountains. The complex has large and wonderful gardens with outdoor pool and heated indoor pool and sauna. Only 3 kilometers from the beach. It is constructed with materials of the highest quality. 45 km from Malaga Airport and 10 minutes from the famous Puerto Banus and surrounded by golf courses at a short distance.