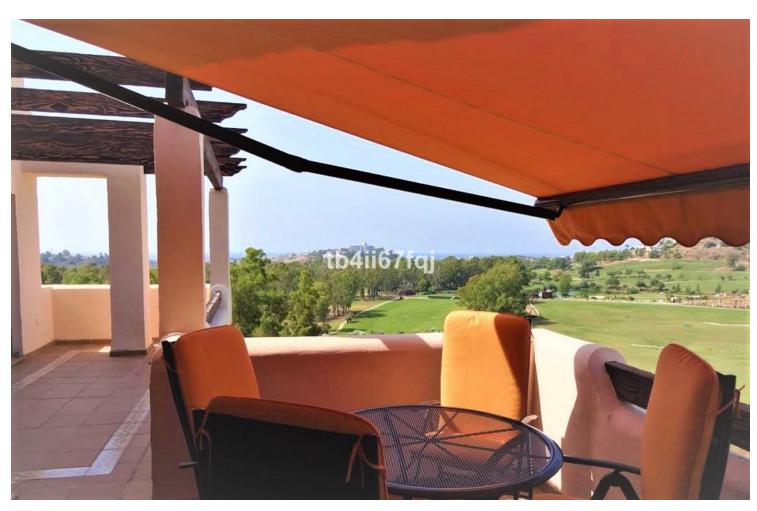

## Sales - Apartment - Benahavís 475.000€

Benahavís Apartment

Community: 2,928 EUR / year IBI: 479 EUR / year Rubbish: 18 EUR / year

2

2

117 m2

Fantastic penthouse in Lomas del Conde Luque, Benahavis. With 2 bedrooms and 2 bathrooms, very bright. 117 m2 total built, with 30 m2 of Terrace. Oriented to the Southwest. Wonderfull views to the Golf course and panoramic sea view. Elevator. Communal swimming pool. It comes with 2 parking spaces and storage. Modern style. With fantastic views of the Atalaya Golf Course and panoramic views of the sea and mountains. The complex has large and wonderful gardens with outdoor pool and heated indoor pool and sauna. Only 3 kilometers from the beach. It is constructed with materials of the highest quality. 45 km from Malaga Airport and 10 minutes from the famous Puerto Banus and surrounded by golf courses at a short distance.