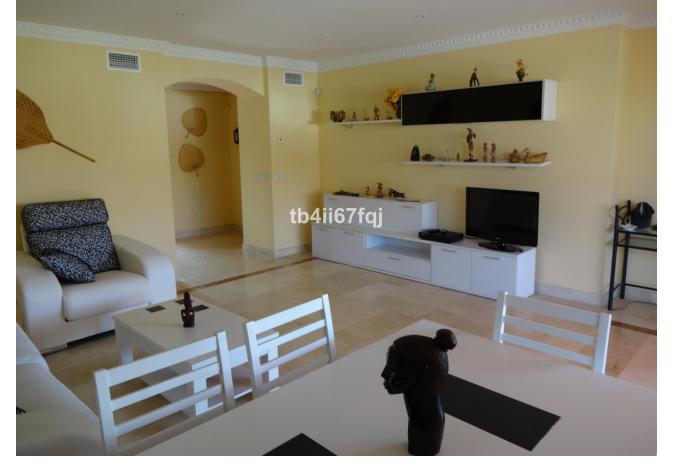

## Sales - Apartment - Benahavís 475.000€

Benahavís Apartment

Community: 2,928 EUR / year IBI: 479 EUR / year Rubbish: 18 EUR / year

2

2

117 m2

Fantastic penthouse in Lomas del Conde Luque, Benahavis. With 2 bedrooms and 2 bathrooms, very bright. 117 m2 total built, with 30 m2 of Terrace. Oriented to the Southwest. Wonderfull views to the Golf course and panoramic sea view. Elevator. Communal swimming pool. It comes with 2 parking spaces and storage. Modern style. With fantastic views of the Atalaya Golf Course and panoramic views of the sea and mountains. The complex has large and wonderful gardens with outdoor pool and heated indoor pool and sauna. Only 3 kilometers from the beach. It is constructed with materials of the highest quality. 45 km from Malaga Airport and 10 minutes from the famous Puerto Banus and surrounded by golf courses at a short distance.