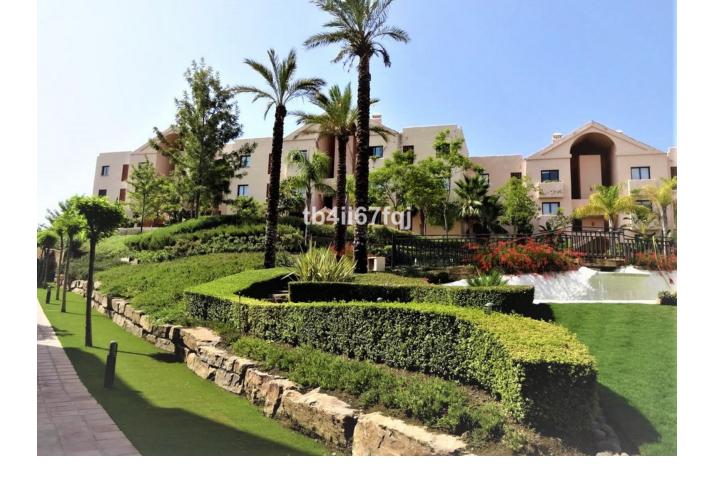

## Sales - Apartment - Benahavís 475.000€

Benahavís Apartment

Community: 2,928 EUR / year IBI: 479 EUR / year Rubbish: 18 EUR / year

2

2

117 m2

Fantastic penthouse in Lomas del Conde Luque, Benahavis. With 2 bedrooms and 2 bathrooms, very bright. 117 m2 total built, with 30 m2 of Terrace. Oriented to the Southwest. Wonderfull views to the Golf course and panoramic sea view. Elevator. Communal swimming pool. It comes with 2 parking spaces and storage. Modern style. With fantastic views of the Atalaya Golf Course and panoramic views of the sea and mountains. The complex has large and wonderful gardens with outdoor pool and heated indoor pool and sauna. Only 3 kilometers from the beach. It is constructed with materials of the highest quality. 45 km from Malaga Airport and 10 minutes from the famous Puerto Banus and surrounded by golf courses at a short distance.