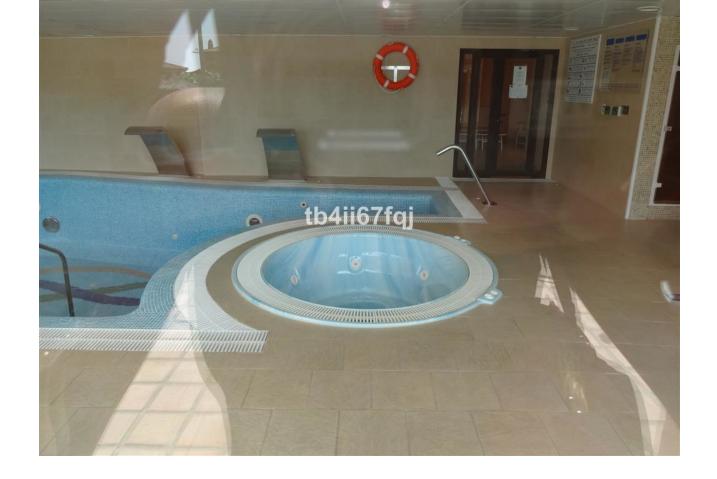

## Sales - Apartment - Benahavís 475.000€

Benahavís Apartment

Community: 2,928 EUR / year IBI: 479 EUR / year Rubbish: 18 EUR / year

2

2

117 m2

Fantastic penthouse in Lomas del Conde Luque, Benahavis. With 2 bedrooms and 2 bathrooms, very bright. 117 m2 total built, with 30 m2 of Terrace. Oriented to the Southwest. Wonderfull views to the Golf course and panoramic sea view. Elevator. Communal swimming pool. It comes with 2 parking spaces and storage. Modern style. With fantastic views of the Atalaya Golf Course and panoramic views of the sea and mountains. The complex has large and wonderful gardens with outdoor pool and heated indoor pool and sauna. Only 3 kilometers from the beach. It is constructed with materials of the highest quality. 45 km from Malaga Airport and 10 minutes from the famous Puerto Banus and surrounded by golf courses at a short distance.