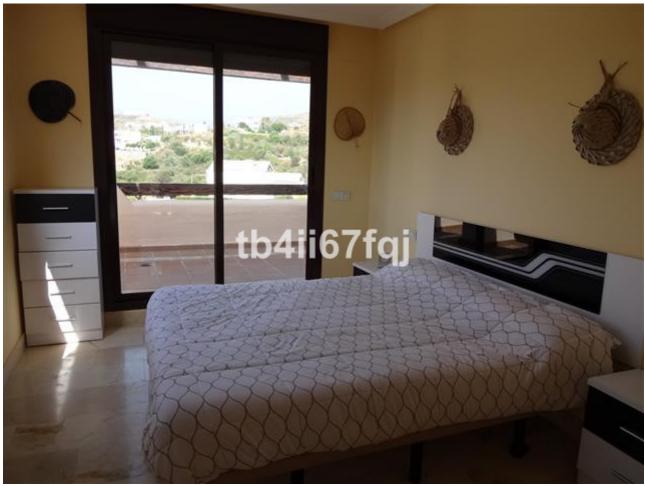

## Sales - Apartment - Benahavís 475.000€

Benahavís Apartment

Community: 2,928 EUR / year IBI: 479 EUR / year Rubbish: 18 EUR / year

2

2

117 m2

Fantastic penthouse in Lomas del Conde Luque, Benahavis. With 2 bedrooms and 2 bathrooms, very bright. 117 m2 total built, with 30 m2 of Terrace. Oriented to the Southwest. Wonderfull views to the Golf course and panoramic sea view. Elevator. Communal swimming pool. It comes with 2 parking spaces and storage. Modern style. With fantastic views of the Atalaya Golf Course and panoramic views of the sea and mountains. The complex has large and wonderful gardens with outdoor pool and heated indoor pool and sauna. Only 3 kilometers from the beach. It is constructed with materials of the highest quality. 45 km from Malaga Airport and 10 minutes from the famous Puerto Banus and surrounded by golf courses at a short distance.