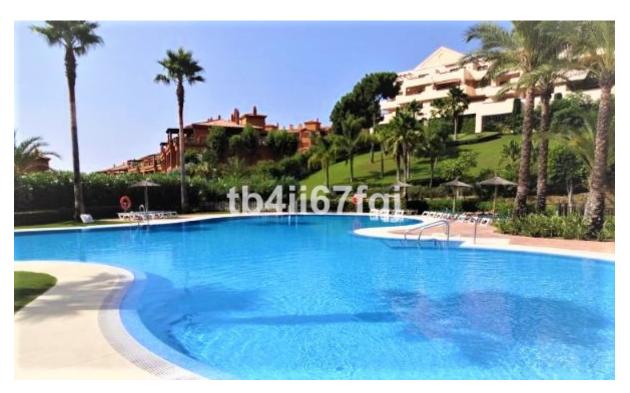

## Sales - Apartment - Benahavís 475.000€

Benahavís Apartment

Community: 2,928 EUR / year IBI: 479 EUR / year Rubbish: 18 EUR / year

2

2

117 m2

Fantastic penthouse in Lomas del Conde Luque, Benahavis. With 2 bedrooms and 2 bathrooms, very bright. 117 m2 total built, with 30 m2 of Terrace. Oriented to the Southwest. Wonderfull views to the Golf course and panoramic sea view. Elevator. Communal swimming pool. It comes with 2 parking spaces and storage. Modern style. With fantastic views of the Atalaya Golf Course and panoramic views of the sea and mountains. The complex has large and wonderful gardens with outdoor pool and heated indoor pool and sauna. Only 3 kilometers from the beach. It is constructed with materials of the highest quality. 45 km from Malaga Airport and 10 minutes from the famous Puerto Banus and surrounded by golf courses at a short distance.