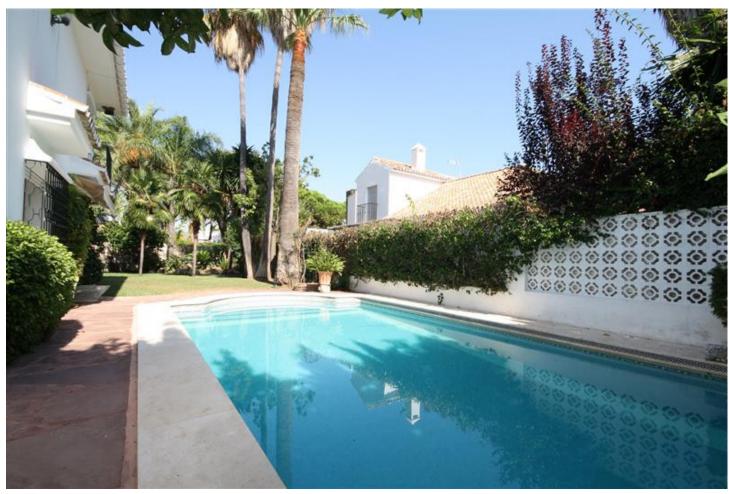

## **Sales - House - Los Monteros** 4.300.000€

**Los Monteros** House

Community: 1,944 EUR / year IBI: 2,539 EUR / year Rubbish: 270 EUR / year

450 m2

1000 m2

Privately situated villa in the prestigious Los Monteros offering 6 bedrooms with 5 bathrooms and a total constructed area 450 square meters on a plot of 1.000 square meters. Just a 5 minute walk to Marbella's sandy beaches and the famous La Cabana beach club.

| Setting Close To Golf Close To Shops Close To Sea Close To Schools Close To Forest Urbanisation | Orientation  ✓ South East | <b>Condition</b> • Excellent                                                                                                                                 | <b>Pool</b> Private          |
|-------------------------------------------------------------------------------------------------|---------------------------|--------------------------------------------------------------------------------------------------------------------------------------------------------------|------------------------------|
| Climate Control  Air Conditioning  Hot A/C  Cold A/C  Fireplace  U/F Heating                    | <b>Views</b> Garden       | Features Covered Terrace Fitted Wardrobes Satellite TV Gym Games Room Storage Room Utility Room Ensuite Bathroom Marble Flooring Barbeque Restaurant On Site | <b>Furniture</b> Optional    |
| Kitchen<br>Fully Fitted                                                                         | <b>Garden</b> Private     | Security Alarm System 24 Hour Security Safe                                                                                                                  | Parking Garage More Than One |
| Utilities Electricity Drinkable Water                                                           | <b>Category</b><br>Resale |                                                                                                                                                              |                              |