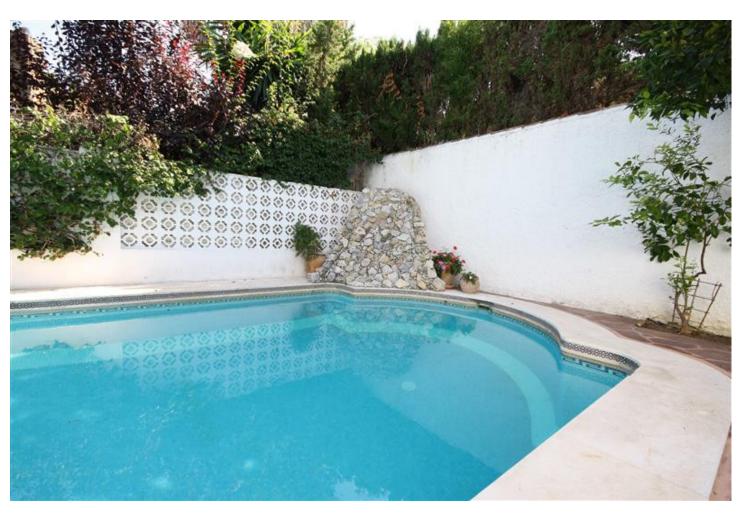

| Setting Close To Golf Close To Shops Close To Sea Close To Schools Close To Forest Urbanisation | Orientation  ✓ South East | <b>Condition</b> • Excellent                                                                                                                                 | <b>Pool</b> Private          |
|-------------------------------------------------------------------------------------------------|---------------------------|--------------------------------------------------------------------------------------------------------------------------------------------------------------|------------------------------|
| Climate Control  Air Conditioning  Hot A/C  Cold A/C  Fireplace  U/F Heating                    | <b>Views</b> Garden       | Features Covered Terrace Fitted Wardrobes Satellite TV Gym Games Room Storage Room Utility Room Ensuite Bathroom Marble Flooring Barbeque Restaurant On Site | <b>Furniture</b> Optional    |
| Kitchen<br>Fully Fitted                                                                         | <b>Garden</b> Private     | Security Alarm System 24 Hour Security Safe                                                                                                                  | Parking Garage More Than One |
| Utilities Electricity Drinkable Water                                                           | <b>Category</b><br>Resale |                                                                                                                                                              |                              |