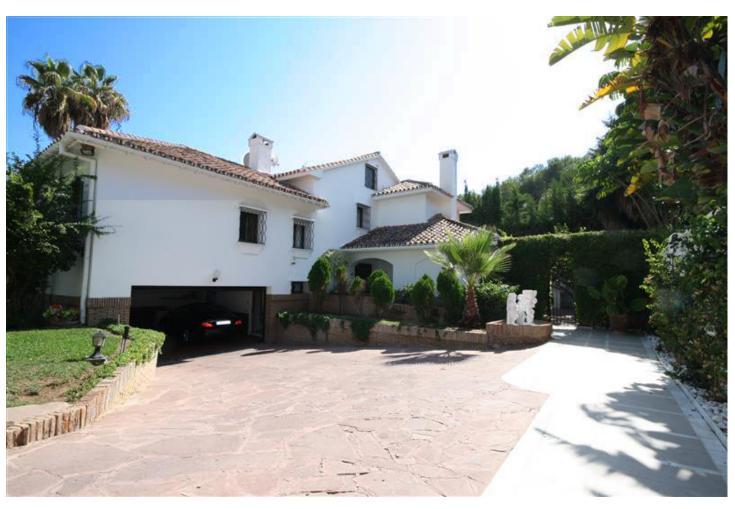

## **Sales - House - Los Monteros** 4.300.000€

**Los Monteros** House

Community: 1,944 EUR / year IBI: 2,539 EUR / year Rubbish: 270 EUR / year

450 m2

1000 m2

Privately situated villa in the prestigious Los Monteros offering 6 bedrooms with 5 bathrooms and a total constructed area 450 square meters on a plot of 1.000 square meters. Just a 5 minute walk to Marbella's sandy beaches and the famous La Cabana beach club.

| Setting Close To Golf Close To Shops Close To Sea Close To Schools Close To Forest Urbanisation | Orientation  ✓ South East | <b>Condition</b> • Excellent                                                                                                                                 | <b>Pool</b> Private          |
|-------------------------------------------------------------------------------------------------|---------------------------|--------------------------------------------------------------------------------------------------------------------------------------------------------------|------------------------------|
| Climate Control  Air Conditioning  Hot A/C  Cold A/C  Fireplace  U/F Heating                    | <b>Views</b> Garden       | Features Covered Terrace Fitted Wardrobes Satellite TV Gym Games Room Storage Room Utility Room Ensuite Bathroom Marble Flooring Barbeque Restaurant On Site | <b>Furniture</b> Optional    |
| Kitchen<br>Fully Fitted                                                                         | <b>Garden</b> Private     | Security Alarm System 24 Hour Security Safe                                                                                                                  | Parking Garage More Than One |
| Utilities Electricity Drinkable Water                                                           | <b>Category</b><br>Resale |                                                                                                                                                              |                              |