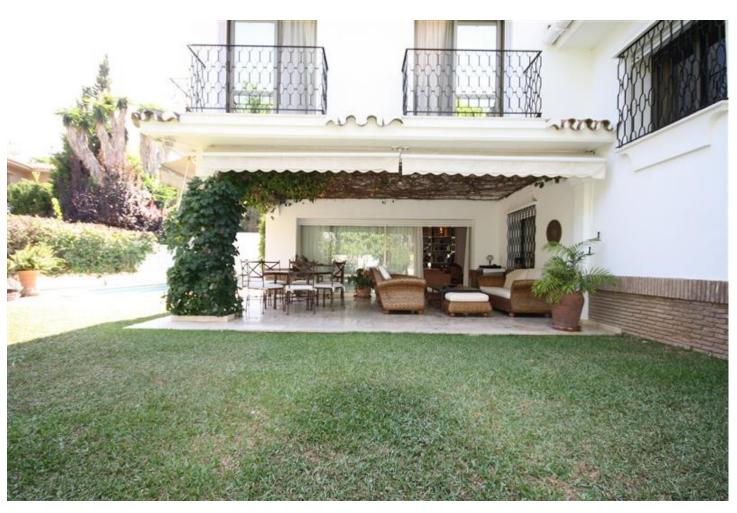

## **Sales - House - Los Monteros** 4.300.000€

**Los Monteros** House

Community: 1,944 EUR / year IBI: 2,539 EUR / year Rubbish: 270 EUR / year

450 m2

1000 m2

Privately situated villa in the prestigious Los Monteros offering 6 bedrooms with 5 bathrooms and a total constructed area 450 square meters on a plot of 1.000 square meters. Just a 5 minute walk to Marbella's sandy beaches and the famous La Cabana beach club.

| Setting Close To Golf Close To Shops Close To Sea Close To Schools Close To Forest Urbanisation | Orientation  ✓ South East | <b>Condition</b> • Excellent                                                                                                                                 | <b>Pool</b> Private          |
|-------------------------------------------------------------------------------------------------|---------------------------|--------------------------------------------------------------------------------------------------------------------------------------------------------------|------------------------------|
| Climate Control  Air Conditioning  Hot A/C  Cold A/C  Fireplace  U/F Heating                    | <b>Views</b> Garden       | Features Covered Terrace Fitted Wardrobes Satellite TV Gym Games Room Storage Room Utility Room Ensuite Bathroom Marble Flooring Barbeque Restaurant On Site | <b>Furniture</b> Optional    |
| Kitchen<br>Fully Fitted                                                                         | <b>Garden</b> Private     | Security Alarm System 24 Hour Security Safe                                                                                                                  | Parking Garage More Than One |
| Utilities Electricity Drinkable Water                                                           | <b>Category</b><br>Resale |                                                                                                                                                              |                              |