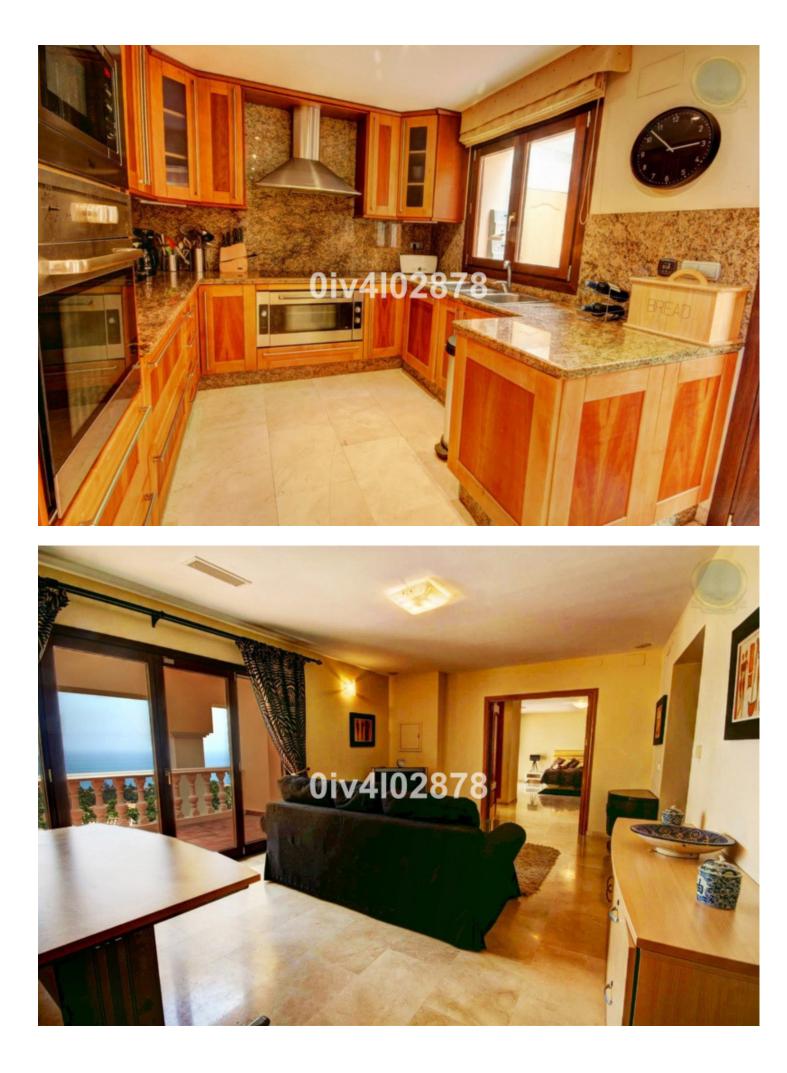

## Benalmadena Pueblo House IBI: 718 EUR / year Rubbish: 92 EUR / year 10 10 658 m2 2780 m2

Special opportunity to acquire a very large property with separate outbuildings and very generous grounds, all within close proximity to the charming Pueblo of Benalmádena. Fitted with champagne marble finish and underfloor heating,facilitated by solar panels. On entering the grounds of the villa, one cant help but notice the established gardens and trees along with the charming outdoor areas surrounded by lovely views to country and sea. On entering the main house on ground floor there is a hall, which leads to large lounge-diner (access to terrace), formal independent dining room (access to terrace), cloakroom, independent kitchen (access to large patio/utility area, tv room, 2 bedrooms (one en suite and both with access to terrace). On upper floor, most bedrooms have access to main terrace. Very large main bedroom suite with lounge ,shower/bathroom, walk in wardrobe area, and sauna. Three further bedrooms,all with en suite bathrooms. Outbuilding No1 : 3 bedroom independent parage with storage room, a large swimming pool of 64m2, with adjacent porche area of 31m2. Further to this there are large grounds upon which there is probably sufficient space for a tennis court. Viewings are highly recommended!