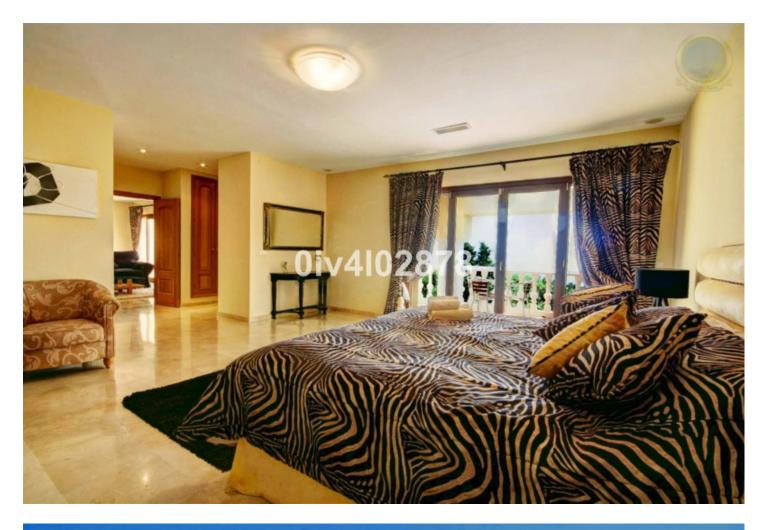

## Benalmadena Pueblo House IBI: 718 EUR / year Rubbish: 92 EUR / year 10 10 658 m2 2780 m2

Special opportunity to acquire a very large property with separate outbuildings and very generous grounds, all within close proximity to the charming Pueblo of Benalmádena. Fitted with champagne marble finish and underfloor heating,facilitated by solar panels. On entering the grounds of the villa, one cant help but notice the established gardens and trees along with the charming outdoor areas surrounded by lovely views to country and sea. On entering the main house on ground floor there is a hall, which leads to large lounge-diner (access to terrace), formal independent dining room (access to terrace), cloakroom, independent kitchen (access to large patio/utility area, tv room, 2 bedrooms (one en suite and both with access to terrace). On upper floor, most bedrooms have access to main terrace. Very large main bedroom suite with lounge ,shower/bathroom, walk in wardrobe area, and sauna. Three further bedrooms,all with en suite bathrooms. Outbuilding No1 : 3 bedroom independent parage with storage room, a large swimming pool of 64m2, with adjacent porche area of 31m2. Further to this there are large grounds upon which there is probably sufficient space for a tennis court. Viewings are highly recommended!

Setting Mountain Pueblo Close To Shops Close To Schools

Views Sea Garden Orientation South

Features Fitted Wardrobes Marble Flooring **Pool** ✔ Private

Garden YPrivate Climate Control

Parking Garage More Than One