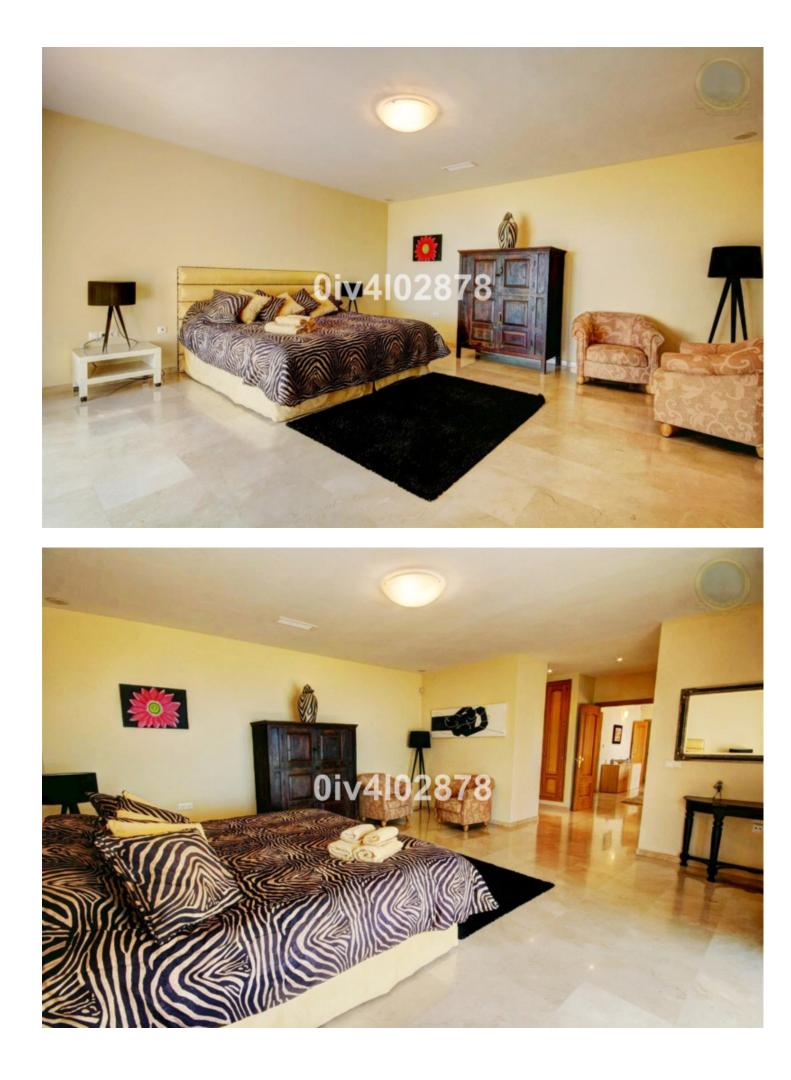

## Benalmadena Pueblo House IBI: 718 EUR / year Rubbish: 92 EUR / year 10 10 658 m2 2780 m2

Special opportunity to acquire a very large property with separate outbuildings and very generous grounds, all within close proximity to the charming Pueblo of Benalmádena. Fitted with champagne marble finish and underfloor heating,facilitated by solar panels. On entering the grounds of the villa, one cant help but notice the established gardens and trees along with the charming outdoor areas surrounded by lovely views to country and sea. On entering the main house on ground floor there is a hall, which leads to large lounge-diner (access to terrace), formal independent dining room (access to terrace), cloakroom, independent kitchen (access to large patio/utility area, tv room, 2 bedrooms (one en suite and both with access to terrace). On upper floor, most bedrooms have access to main terrace. Very large main bedroom suite with lounge ,shower/bathroom, walk in wardrobe area, and sauna. Three further bedrooms,all with en suite bathrooms. Outbuilding No1 : 3 bedroom independent parage with storage room, a large swimming pool of 64m2, with adjacent porche area of 31m2. Further to this there are large grounds upon which there is probably sufficient space for a tennis court. Viewings are highly recommended!