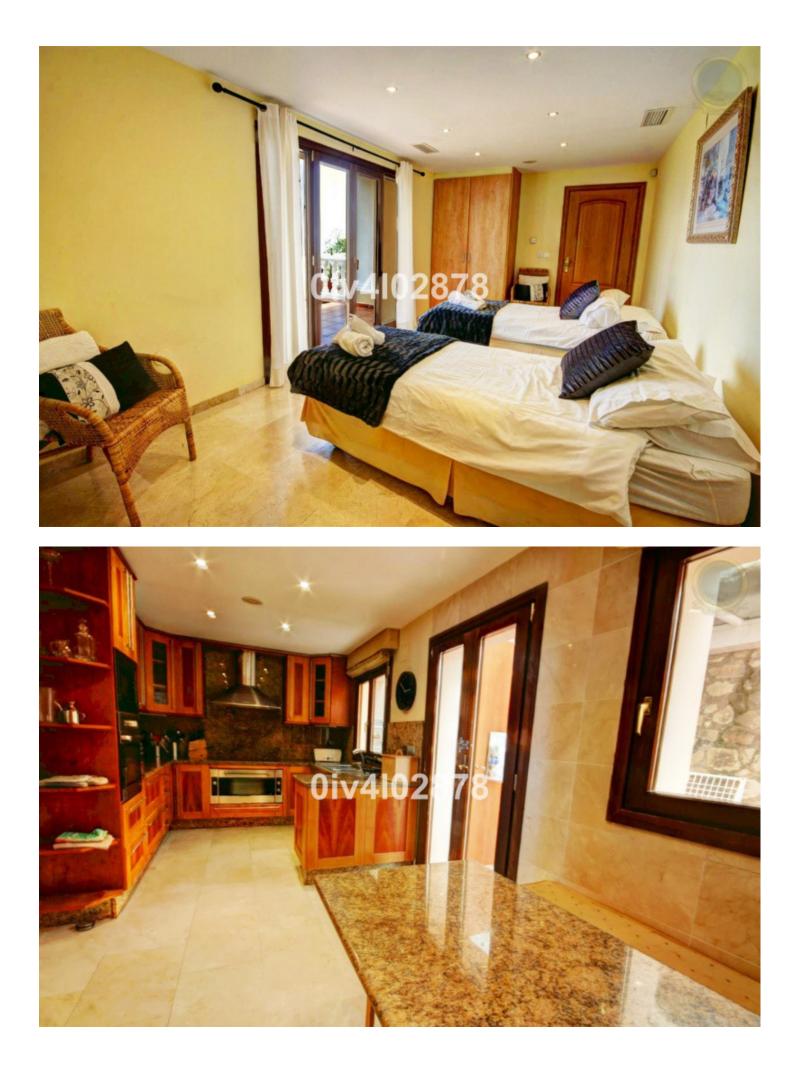

## Benalmadena Pueblo House IBI: 718 EUR / year Rubbish: 92 EUR / year 10 10 658 m2 2780 m2

Special opportunity to acquire a very large property with separate outbuildings and very generous grounds, all within close proximity to the charming Pueblo of Benalmádena. Fitted with champagne marble finish and underfloor heating,facilitated by solar panels. On entering the grounds of the villa, one cant help but notice the established gardens and trees along with the charming outdoor areas surrounded by lovely views to country and sea. On entering the main house on ground floor there is a hall, which leads to large lounge-diner (access to terrace), formal independent dining room (access to terrace), cloakroom, independent kitchen (access to large patio/utility area, tv room, 2 bedrooms (one en suite and both with access to terrace). On upper floor, most bedrooms have access to main terrace. Very large main bedroom suite with lounge ,shower/bathroom, walk in wardrobe area, and sauna. Three further bedrooms,all with en suite bathrooms. Outbuilding No1 : 3 bedroom independent parage with storage room, a large swimming pool of 64m2, with adjacent porche area of 31m2. Further to this there are large grounds upon which there is probably sufficient space for a tennis court. Viewings are highly recommended!