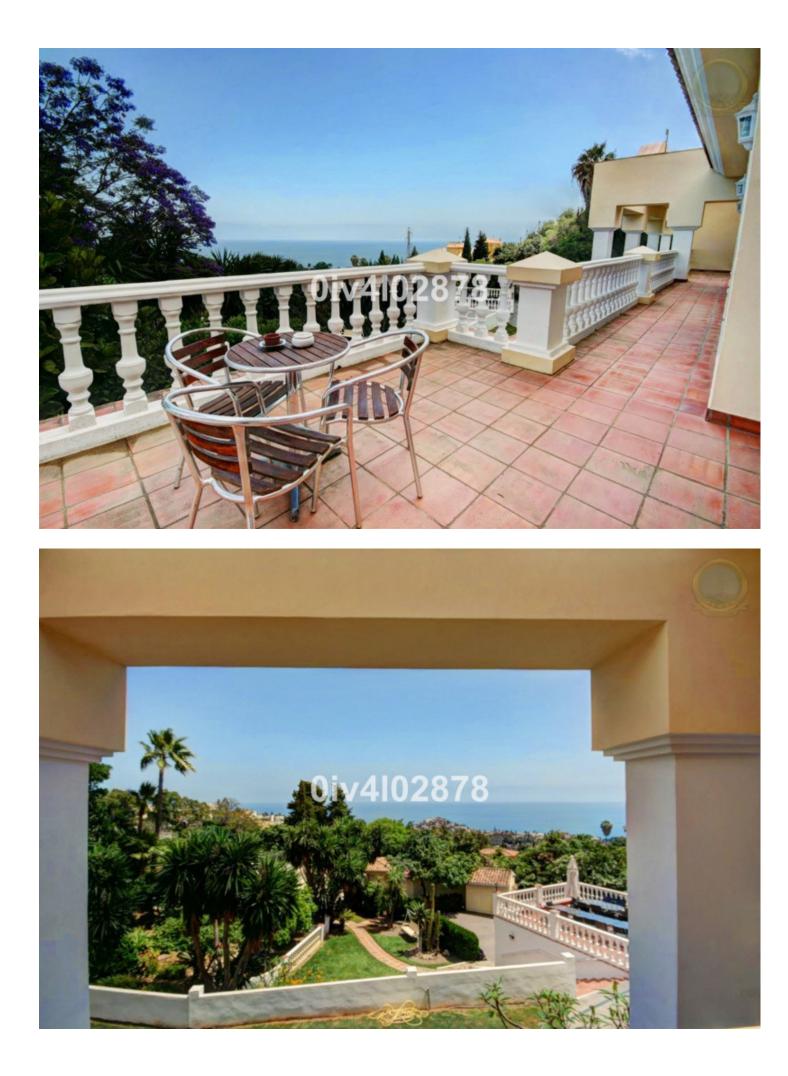

## Benalmadena Pueblo House IBI: 718 EUR / year Rubbish: 92 EUR / year 10 10 658 m2 2780 m2

Special opportunity to acquire a very large property with separate outbuildings and very generous grounds, all within close proximity to the charming Pueblo of Benalmádena. Fitted with champagne marble finish and underfloor heating,facilitated by solar panels. On entering the grounds of the villa, one cant help but notice the established gardens and trees along with the charming outdoor areas surrounded by lovely views to country and sea. On entering the main house on ground floor there is a hall, which leads to large lounge-diner (access to terrace), formal independent dining room (access to terrace), cloakroom, independent kitchen (access to large patio/utility area, tv room, 2 bedrooms (one en suite and both with access to terrace). On upper floor, most bedrooms have access to main terrace. Very large main bedroom suite with lounge ,shower/bathroom, walk in wardrobe area, and sauna. Three further bedrooms,all with en suite bathrooms. Outbuilding No1 : 3 bedroom independent parage with storage room, a large swimming pool of 64m2, with adjacent porche area of 31m2. Further to this there are large grounds upon which there is probably sufficient space for a tennis court. Viewings are highly recommended!

Setting Mountain Pueblo Close To Shops Close To Schools

Views Sea Garden Orientation South

Features Fitted Wardrobes Marble Flooring **Pool** ✔ Private

Garden YPrivate Climate Control

Parking Garage More Than One