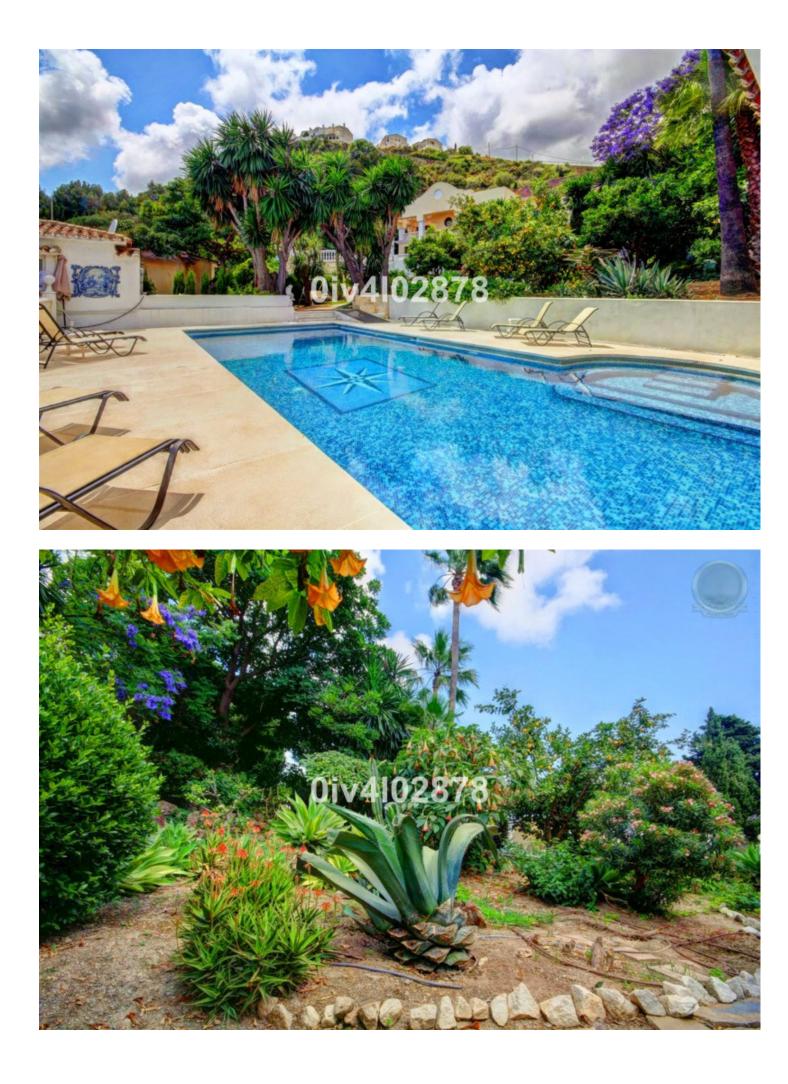

## Benalmadena Pueblo House IBI: 718 EUR / year Rubbish: 92 EUR / year 10 10 658 m2 2780 m2

Special opportunity to acquire a very large property with separate outbuildings and very generous grounds, all within close proximity to the charming Pueblo of Benalmádena. Fitted with champagne marble finish and underfloor heating,facilitated by solar panels. On entering the grounds of the villa, one cant help but notice the established gardens and trees along with the charming outdoor areas surrounded by lovely views to country and sea. On entering the main house on ground floor there is a hall, which leads to large lounge-diner (access to terrace), formal independent dining room (access to terrace), cloakroom, independent kitchen (access to large patio/utility area, tv room, 2 bedrooms (one en suite and both with access to terrace). On upper floor, most bedrooms have access to main terrace. Very large main bedroom suite with lounge ,shower/bathroom, walk in wardrobe area, and sauna. Three further bedrooms,all with en suite bathrooms. Outbuilding No1 : 3 bedroom independent parage with storage room, a large swimming pool of 64m2, with adjacent porche area of 31m2. Further to this there are large grounds upon which there is probably sufficient space for a tennis court. Viewings are highly recommended!

Setting Mountain Pueblo Close To Shops Close To Schools

Views Sea Garden Orientation South

Features Fitted Wardrobes Marble Flooring **Pool** ✔ Private

Garden YPrivate Climate Control

Parking Garage More Than One