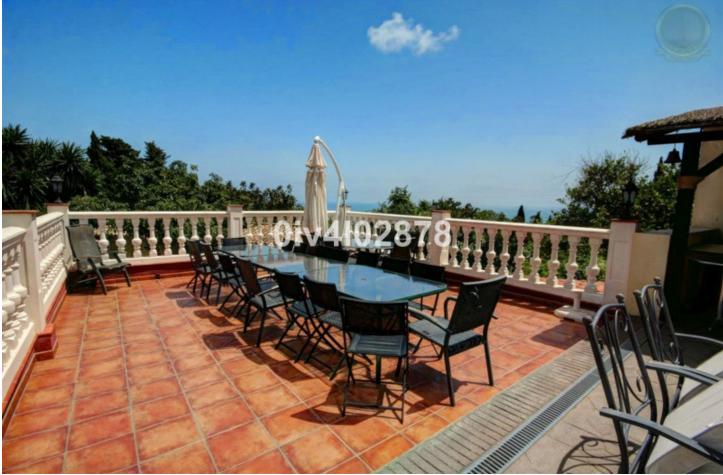

## Benalmadena Pueblo House IBI: 718 EUR / year Rubbish: 92 EUR / year 10 10 658 m2 2780 m2

Special opportunity to acquire a very large property with separate outbuildings and very generous grounds, all within close proximity to the charming Pueblo of Benalmádena. Fitted with champagne marble finish and underfloor heating,facilitated by solar panels. On entering the grounds of the villa, one cant help but notice the established gardens and trees along with the charming outdoor areas surrounded by lovely views to country and sea. On entering the main house on ground floor there is a hall, which leads to large lounge-diner (access to terrace), formal independent dining room (access to terrace), cloakroom, independent kitchen (access to large patio/utility area, tv room, 2 bedrooms (one en suite and both with access to terrace). On upper floor, most bedrooms have access to main terrace. Very large main bedroom suite with lounge ,shower/bathroom, walk in wardrobe area, and sauna. Three further bedrooms,all with en suite bathrooms. Outbuilding No1 : 3 bedroom independent parage with storage room, a large swimming pool of 64m2, with adjacent porche area of 31m2. Further to this there are large grounds upon which there is probably sufficient space for a tennis court. Viewings are highly recommended!

Setting Mountain Pueblo Close To Shops Close To Schools

Views Sea Garden Orientation South

Features Fitted Wardrobes Marble Flooring **Pool** ✔ Private

Garden YPrivate Climate Control

Parking Garage More Than One