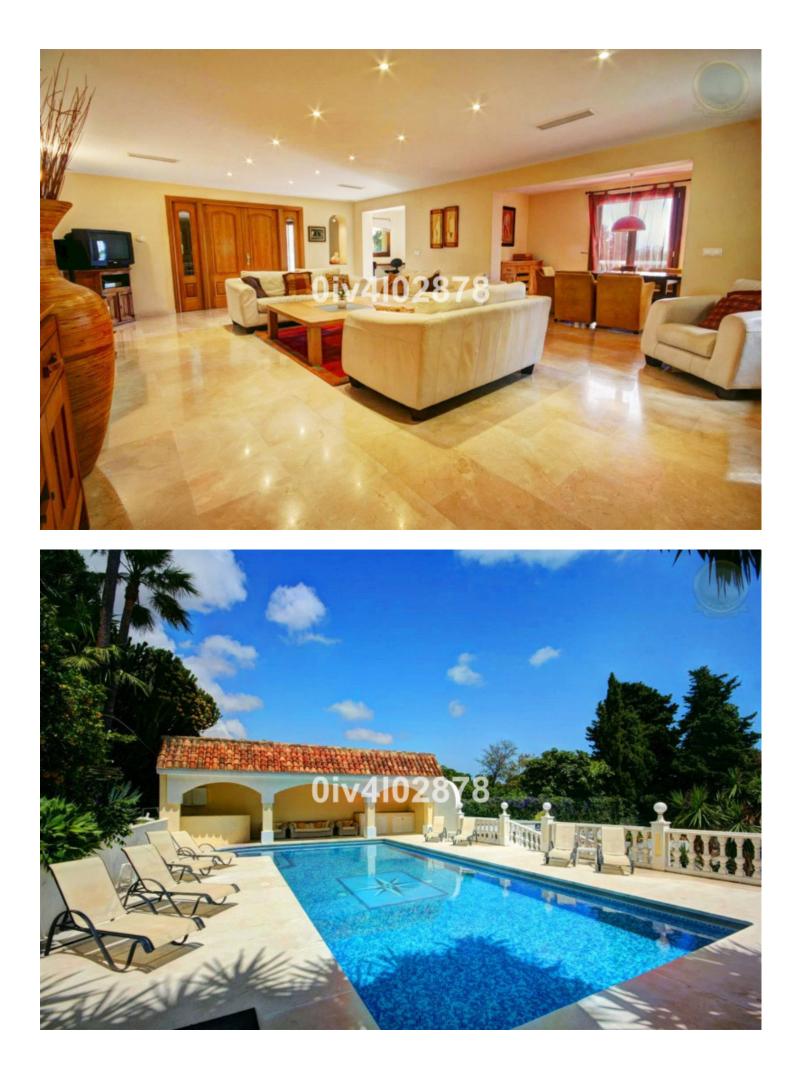

## Benalmadena Pueblo House IBI: 718 EUR / year Rubbish: 92 EUR / year 10 10 658 m2 2780 m2

Special opportunity to acquire a very large property with separate outbuildings and very generous grounds, all within close proximity to the charming Pueblo of Benalmádena. Fitted with champagne marble finish and underfloor heating,facilitated by solar panels. On entering the grounds of the villa, one cant help but notice the established gardens and trees along with the charming outdoor areas surrounded by lovely views to country and sea. On entering the main house on ground floor there is a hall, which leads to large lounge-diner (access to terrace), formal independent dining room (access to terrace), cloakroom, independent kitchen (access to large patio/utility area, tv room, 2 bedrooms (one en suite and both with access to terrace). On upper floor, most bedrooms have access to main terrace. Very large main bedroom suite with lounge ,shower/bathroom, walk in wardrobe area, and sauna. Three further bedrooms,all with en suite bathrooms. Outbuilding No1 : 3 bedroom independent parage with storage room, a large swimming pool of 64m2, with adjacent porche area of 31m2. Further to this there are large grounds upon which there is probably sufficient space for a tennis court. Viewings are highly recommended!

Setting Mountain Pueblo Close To Shops Close To Schools

Views Sea Garden Orientation South

Features Fitted Wardrobes Marble Flooring **Pool** ✔ Private

Garden YPrivate Climate Control

Parking Garage More Than One