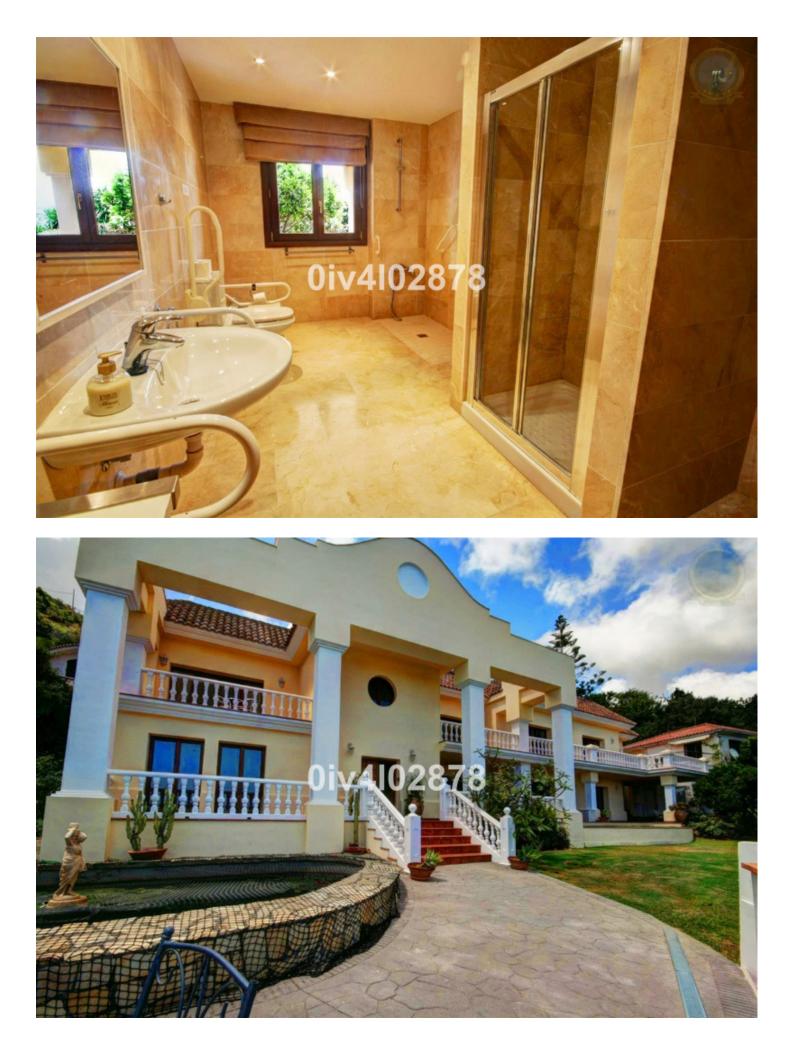

## Benalmadena Pueblo House IBI: 718 EUR / year Rubbish: 92 EUR / year 10 10 658 m2 2780 m2

Special opportunity to acquire a very large property with separate outbuildings and very generous grounds, all within close proximity to the charming Pueblo of Benalmádena. Fitted with champagne marble finish and underfloor heating,facilitated by solar panels. On entering the grounds of the villa, one cant help but notice the established gardens and trees along with the charming outdoor areas surrounded by lovely views to country and sea. On entering the main house on ground floor there is a hall, which leads to large lounge-diner (access to terrace), formal independent dining room (access to terrace), cloakroom, independent kitchen (access to large patio/utility area, tv room, 2 bedrooms (one en suite and both with access to terrace). On upper floor, most bedrooms have access to main terrace. Very large main bedroom suite with lounge ,shower/bathroom, walk in wardrobe area, and sauna. Three further bedrooms,all with en suite bathrooms. Outbuilding No1 : 3 bedroom independent parage with storage room, a large swimming pool of 64m2, with adjacent porche area of 31m2. Further to this there are large grounds upon which there is probably sufficient space for a tennis court. Viewings are highly recommended!

Setting Mountain Pueblo Close To Shops Close To Schools

Views Sea Garden Orientation South

Features Fitted Wardrobes Marble Flooring **Pool** ✔ Private

Garden YPrivate Climate Control

Parking Garage More Than One