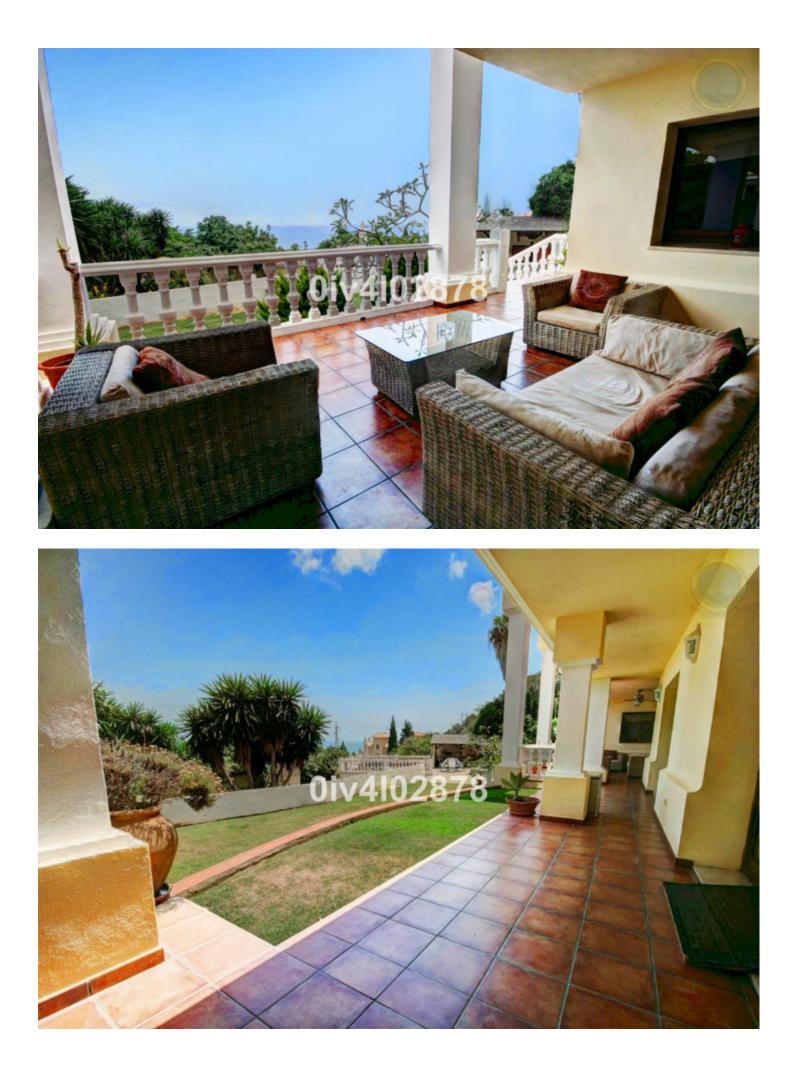

## Benalmadena Pueblo House IBI: 718 EUR / year Rubbish: 92 EUR / year 10 10 658 m2 2780 m2

Special opportunity to acquire a very large property with separate outbuildings and very generous grounds, all within close proximity to the charming Pueblo of Benalmádena. Fitted with champagne marble finish and underfloor heating,facilitated by solar panels. On entering the grounds of the villa, one cant help but notice the established gardens and trees along with the charming outdoor areas surrounded by lovely views to country and sea. On entering the main house on ground floor there is a hall, which leads to large lounge-diner (access to terrace), formal independent dining room (access to terrace), cloakroom, independent kitchen (access to large patio/utility area, tv room, 2 bedrooms (one en suite and both with access to terrace). On upper floor, most bedrooms have access to main terrace. Very large main bedroom suite with lounge ,shower/bathroom, walk in wardrobe area, and sauna. Three further bedrooms,all with en suite bathrooms. Outbuilding No1 : 3 bedroom independent parage with storage room, a large swimming pool of 64m2, with adjacent porche area of 31m2. Further to this there are large grounds upon which there is probably sufficient space for a tennis court. Viewings are highly recommended!

Setting Mountain Pueblo Close To Shops Close To Schools

Views Sea Garden Orientation South

Features Fitted Wardrobes Marble Flooring **Pool** ✔ Private

Garden YPrivate Climate Control

Parking Garage More Than One