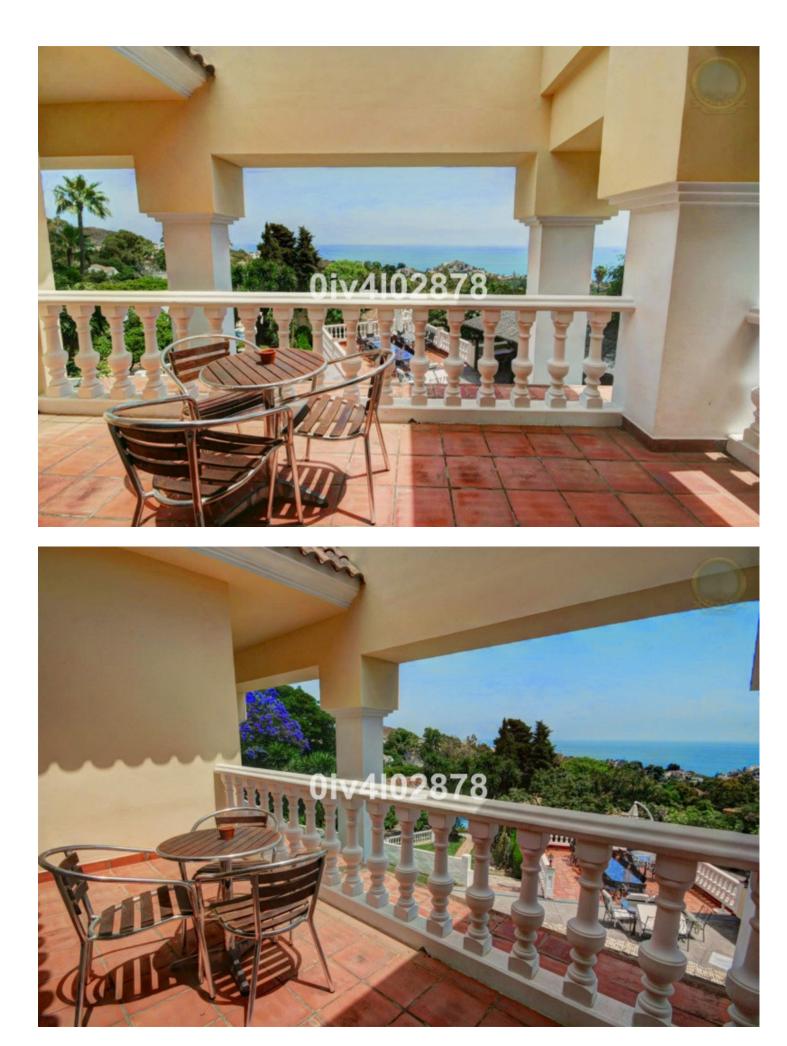

## Benalmadena Pueblo House IBI: 718 EUR / year Rubbish: 92 EUR / year 10 10 658 m2 2780 m2

Special opportunity to acquire a very large property with separate outbuildings and very generous grounds, all within close proximity to the charming Pueblo of Benalmádena. Fitted with champagne marble finish and underfloor heating,facilitated by solar panels. On entering the grounds of the villa, one cant help but notice the established gardens and trees along with the charming outdoor areas surrounded by lovely views to country and sea. On entering the main house on ground floor there is a hall, which leads to large lounge-diner (access to terrace), formal independent dining room (access to terrace), cloakroom, independent kitchen (access to large patio/utility area, tv room, 2 bedrooms (one en suite and both with access to terrace). On upper floor, most bedrooms have access to main terrace. Very large main bedroom suite with lounge ,shower/bathroom, walk in wardrobe area, and sauna. Three further bedrooms,all with en suite bathrooms. Outbuilding No1 : 3 bedroom independent parage with storage room, a large swimming pool of 64m2, with adjacent porche area of 31m2. Further to this there are large grounds upon which there is probably sufficient space for a tennis court. Viewings are highly recommended!

Setting Mountain Pueblo Close To Shops Close To Schools

Views Sea Garden Orientation South

Features Fitted Wardrobes Marble Flooring **Pool** ✔ Private

Garden YPrivate Climate Control

Parking Garage More Than One