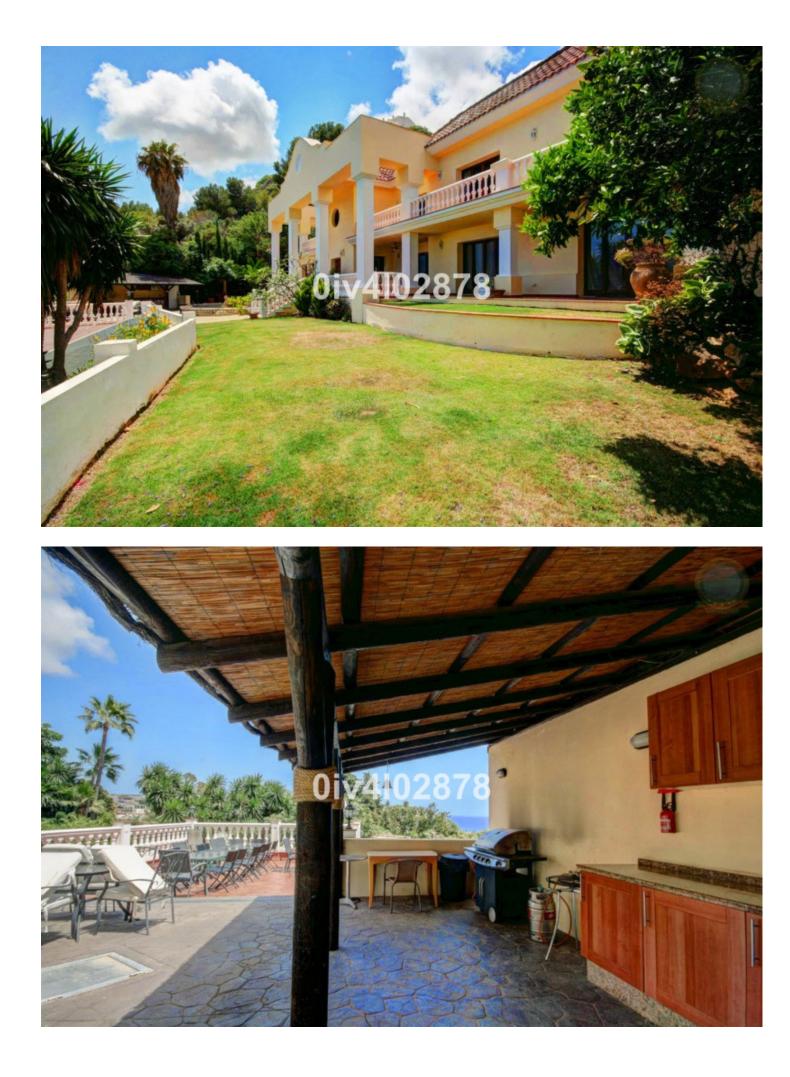

## Benalmadena Pueblo House IBI: 718 EUR / year Rubbish: 92 EUR / year 10 10 658 m2 2780 m2

Special opportunity to acquire a very large property with separate outbuildings and very generous grounds, all within close proximity to the charming Pueblo of Benalmádena. Fitted with champagne marble finish and underfloor heating,facilitated by solar panels. On entering the grounds of the villa, one cant help but notice the established gardens and trees along with the charming outdoor areas surrounded by lovely views to country and sea. On entering the main house on ground floor there is a hall, which leads to large lounge-diner (access to terrace), formal independent dining room (access to terrace), cloakroom, independent kitchen (access to large patio/utility area, tv room, 2 bedrooms (one en suite and both with access to terrace). On upper floor, most bedrooms have access to main terrace. Very large main bedroom suite with lounge ,shower/bathroom, walk in wardrobe area, and sauna. Three further bedrooms,all with en suite bathrooms. Outbuilding No1 : 3 bedroom independent parage with storage room, a large swimming pool of 64m2, with adjacent porche area of 31m2. Further to this there are large grounds upon which there is probably sufficient space for a tennis court. Viewings are highly recommended!

Setting Mountain Pueblo Close To Shops Close To Schools

Views Sea Garden Orientation South

Features Fitted Wardrobes Marble Flooring **Pool** ✔ Private

Garden YPrivate Climate Control

Parking Garage More Than One