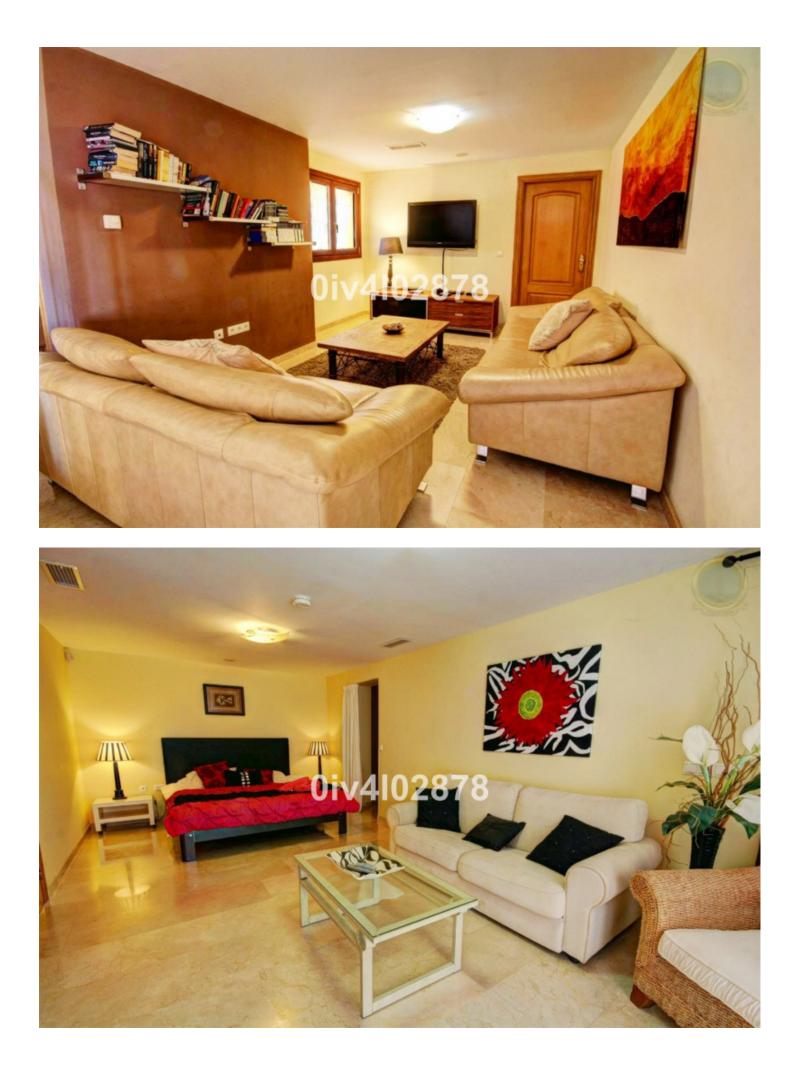

## Benalmadena Pueblo House IBI: 718 EUR / year Rubbish: 92 EUR / year 10 10 658 m2 2780 m2

Special opportunity to acquire a very large property with separate outbuildings and very generous grounds, all within close proximity to the charming Pueblo of Benalmádena. Fitted with champagne marble finish and underfloor heating,facilitated by solar panels. On entering the grounds of the villa, one cant help but notice the established gardens and trees along with the charming outdoor areas surrounded by lovely views to country and sea. On entering the main house on ground floor there is a hall, which leads to large lounge-diner (access to terrace), formal independent dining room (access to terrace), cloakroom, independent kitchen (access to large patio/utility area, tv room, 2 bedrooms (one en suite and both with access to terrace). On upper floor, most bedrooms have access to main terrace. Very large main bedroom suite with lounge ,shower/bathroom, walk in wardrobe area, and sauna. Three further bedrooms,all with en suite bathrooms. Outbuilding No1 : 3 bedroom independent parage with storage room, a large swimming pool of 64m2, with adjacent porche area of 31m2. Further to this there are large grounds upon which there is probably sufficient space for a tennis court. Viewings are highly recommended!