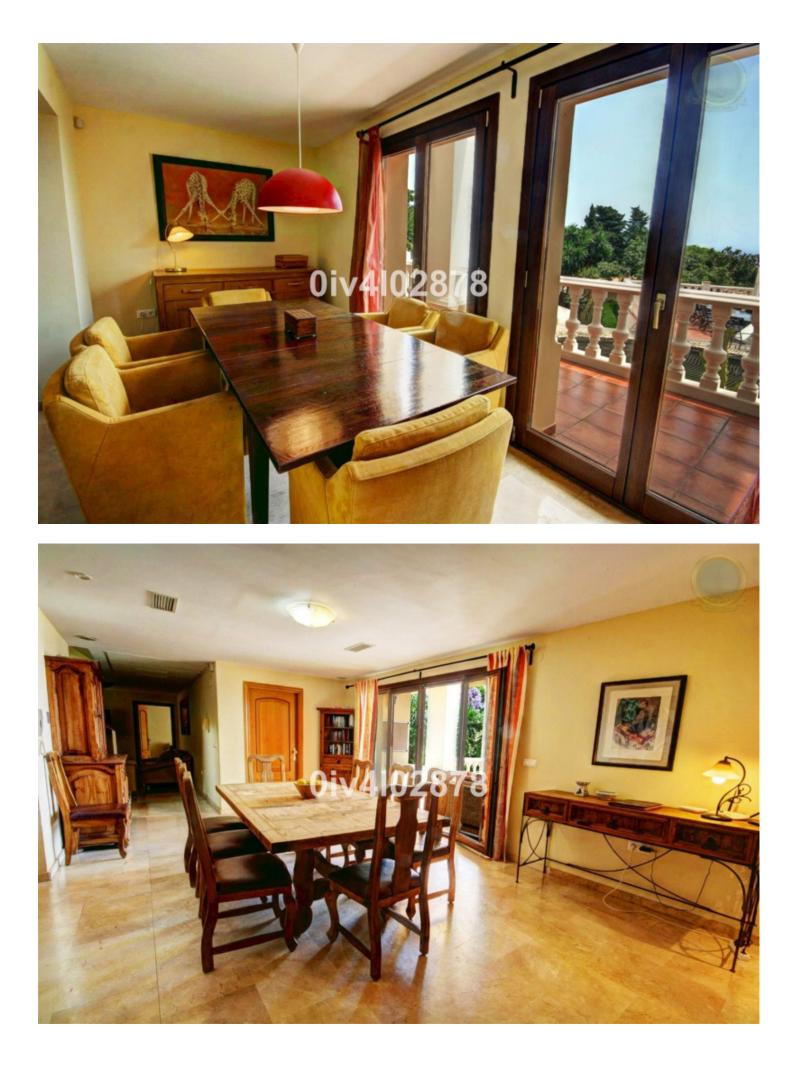

## Benalmadena Pueblo House IBI: 718 EUR / year Rubbish: 92 EUR / year 10 10 658 m2 2780 m2

Special opportunity to acquire a very large property with separate outbuildings and very generous grounds, all within close proximity to the charming Pueblo of Benalmádena. Fitted with champagne marble finish and underfloor heating,facilitated by solar panels. On entering the grounds of the villa, one cant help but notice the established gardens and trees along with the charming outdoor areas surrounded by lovely views to country and sea. On entering the main house on ground floor there is a hall, which leads to large lounge-diner (access to terrace), formal independent dining room (access to terrace), cloakroom, independent kitchen (access to large patio/utility area, tv room, 2 bedrooms (one en suite and both with access to terrace). On upper floor, most bedrooms have access to main terrace. Very large main bedroom suite with lounge ,shower/bathroom, walk in wardrobe area, and sauna. Three further bedrooms,all with en suite bathrooms. Outbuilding No1 : 3 bedroom independent parage with storage room, a large swimming pool of 64m2, with adjacent porche area of 31m2. Further to this there are large grounds upon which there is probably sufficient space for a tennis court. Viewings are highly recommended!