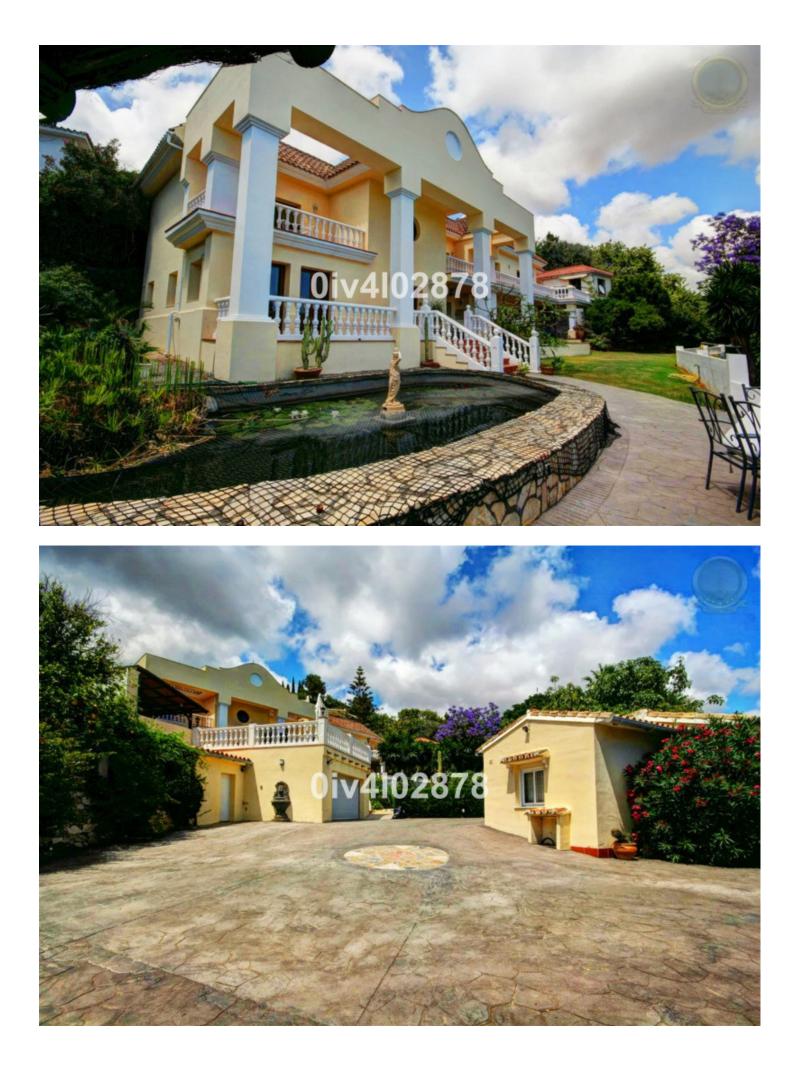

## Benalmadena Pueblo House IBI: 718 EUR / year Rubbish: 92 EUR / year 10 10 658 m2 2780 m2

Special opportunity to acquire a very large property with separate outbuildings and very generous grounds, all within close proximity to the charming Pueblo of Benalmádena. Fitted with champagne marble finish and underfloor heating,facilitated by solar panels. On entering the grounds of the villa, one cant help but notice the established gardens and trees along with the charming outdoor areas surrounded by lovely views to country and sea. On entering the main house on ground floor there is a hall, which leads to large lounge-diner (access to terrace), formal independent dining room (access to terrace), cloakroom, independent kitchen (access to large patio/utility area, tv room, 2 bedrooms (one en suite and both with access to terrace). On upper floor, most bedrooms have access to main terrace. Very large main bedroom suite with lounge ,shower/bathroom, walk in wardrobe area, and sauna. Three further bedrooms,all with en suite bathrooms. Outbuilding No1 : 3 bedroom independent parage with storage room, a large swimming pool of 64m2, with adjacent porche area of 31m2. Further to this there are large grounds upon which there is probably sufficient space for a tennis court. Viewings are highly recommended!

Setting Mountain Pueblo Close To Shops Close To Schools

Views Sea Garden Orientation South

Features Fitted Wardrobes Marble Flooring **Pool** ✔ Private

Garden YPrivate Climate Control

Parking Garage More Than One