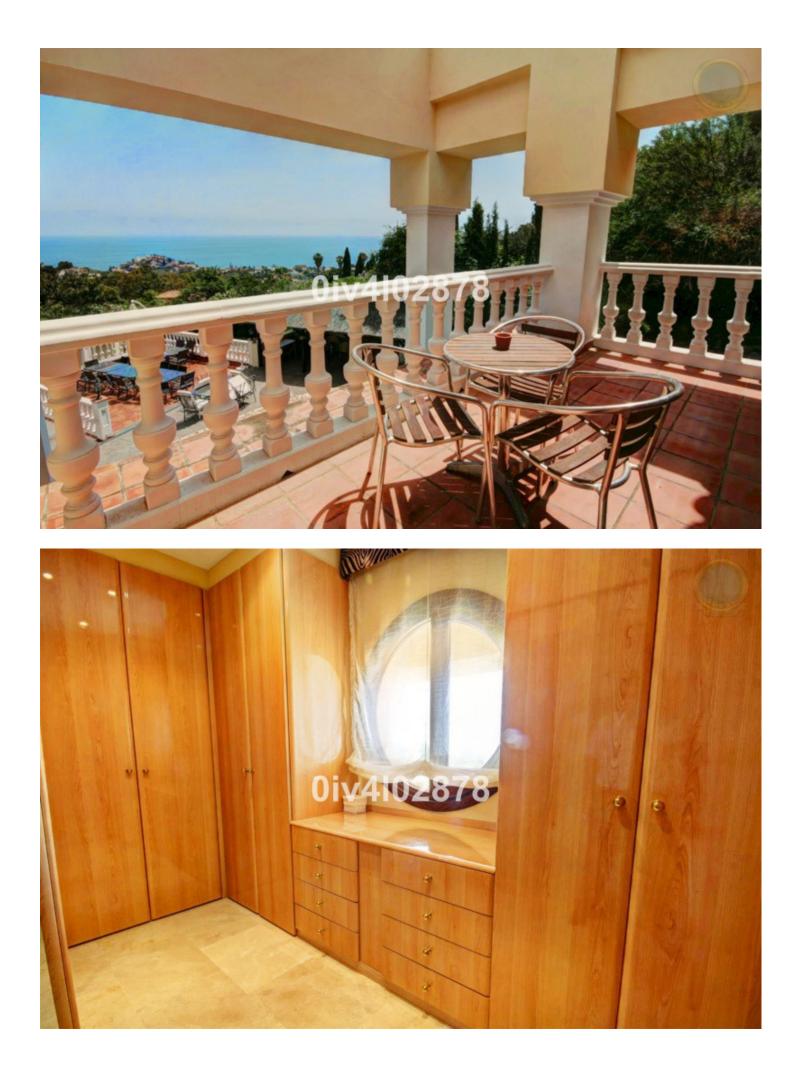

## Benalmadena Pueblo House IBI: 718 EUR / year Rubbish: 92 EUR / year 10 10 658 m2 2780 m2

Special opportunity to acquire a very large property with separate outbuildings and very generous grounds, all within close proximity to the charming Pueblo of Benalmádena. Fitted with champagne marble finish and underfloor heating,facilitated by solar panels. On entering the grounds of the villa, one cant help but notice the established gardens and trees along with the charming outdoor areas surrounded by lovely views to country and sea. On entering the main house on ground floor there is a hall, which leads to large lounge-diner (access to terrace), formal independent dining room (access to terrace), cloakroom, independent kitchen (access to large patio/utility area, tv room, 2 bedrooms (one en suite and both with access to terrace). On upper floor, most bedrooms have access to main terrace. Very large main bedroom suite with lounge ,shower/bathroom, walk in wardrobe area, and sauna. Three further bedrooms,all with en suite bathrooms. Outbuilding No1 : 3 bedroom independent parage with storage room, a large swimming pool of 64m2, with adjacent porche area of 31m2. Further to this there are large grounds upon which there is probably sufficient space for a tennis court. Viewings are highly recommended!

Setting Mountain Pueblo Close To Shops Close To Schools

Views Sea Garden Orientation South

Features Fitted Wardrobes Marble Flooring **Pool** ✔ Private

Garden YPrivate Climate Control

Parking Garage More Than One