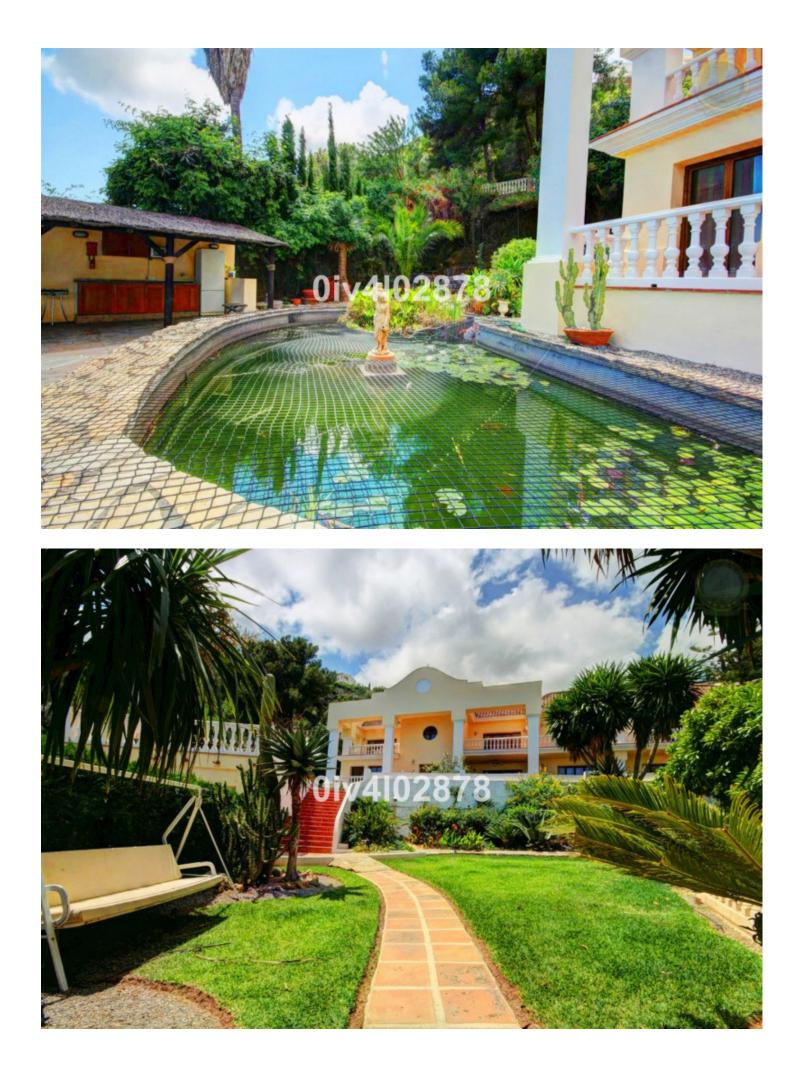

## Benalmadena Pueblo House IBI: 718 EUR / year Rubbish: 92 EUR / year 10 10 658 m2 2780 m2

Special opportunity to acquire a very large property with separate outbuildings and very generous grounds, all within close proximity to the charming Pueblo of Benalmádena. Fitted with champagne marble finish and underfloor heating,facilitated by solar panels. On entering the grounds of the villa, one cant help but notice the established gardens and trees along with the charming outdoor areas surrounded by lovely views to country and sea. On entering the main house on ground floor there is a hall, which leads to large lounge-diner (access to terrace), formal independent dining room (access to terrace), cloakroom, independent kitchen (access to large patio/utility area, tv room, 2 bedrooms (one en suite and both with access to terrace). On upper floor, most bedrooms have access to main terrace. Very large main bedroom suite with lounge ,shower/bathroom, walk in wardrobe area, and sauna. Three further bedrooms,all with en suite bathrooms. Outbuilding No1 : 3 bedroom independent parage with storage room, a large swimming pool of 64m2, with adjacent porche area of 31m2. Further to this there are large grounds upon which there is probably sufficient space for a tennis court. Viewings are highly recommended!

Setting Mountain Pueblo Close To Shops Close To Schools

Views Sea Garden Orientation South

Features Fitted Wardrobes Marble Flooring **Pool** ✔ Private

Garden YPrivate Climate Control

Parking Garage More Than One