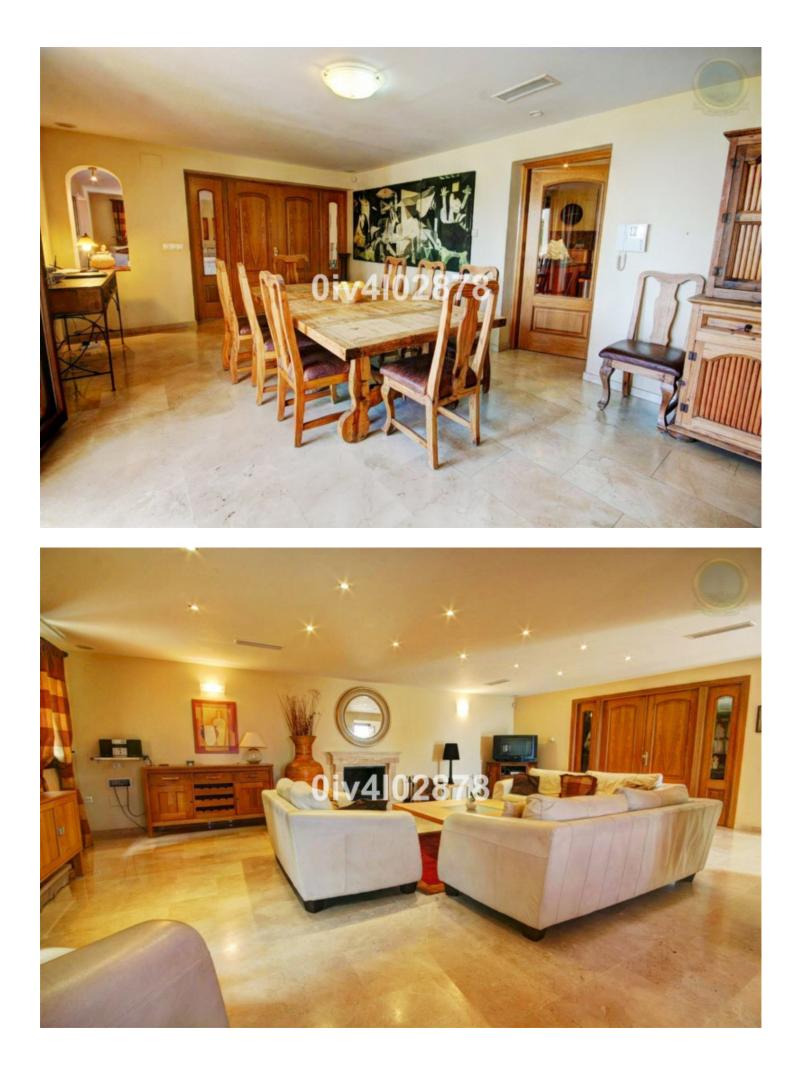

## Benalmadena Pueblo House IBI: 718 EUR / year Rubbish: 92 EUR / year 10 10 658 m2 2780 m2

Special opportunity to acquire a very large property with separate outbuildings and very generous grounds, all within close proximity to the charming Pueblo of Benalmádena. Fitted with champagne marble finish and underfloor heating,facilitated by solar panels. On entering the grounds of the villa, one cant help but notice the established gardens and trees along with the charming outdoor areas surrounded by lovely views to country and sea. On entering the main house on ground floor there is a hall, which leads to large lounge-diner (access to terrace), formal independent dining room (access to terrace), cloakroom, independent kitchen (access to large patio/utility area, tv room, 2 bedrooms (one en suite and both with access to terrace). On upper floor, most bedrooms have access to main terrace. Very large main bedroom suite with lounge ,shower/bathroom, walk in wardrobe area, and sauna. Three further bedrooms,all with en suite bathrooms. Outbuilding No1 : 3 bedroom independent parage with storage room, a large swimming pool of 64m2, with adjacent porche area of 31m2. Further to this there are large grounds upon which there is probably sufficient space for a tennis court. Viewings are highly recommended!