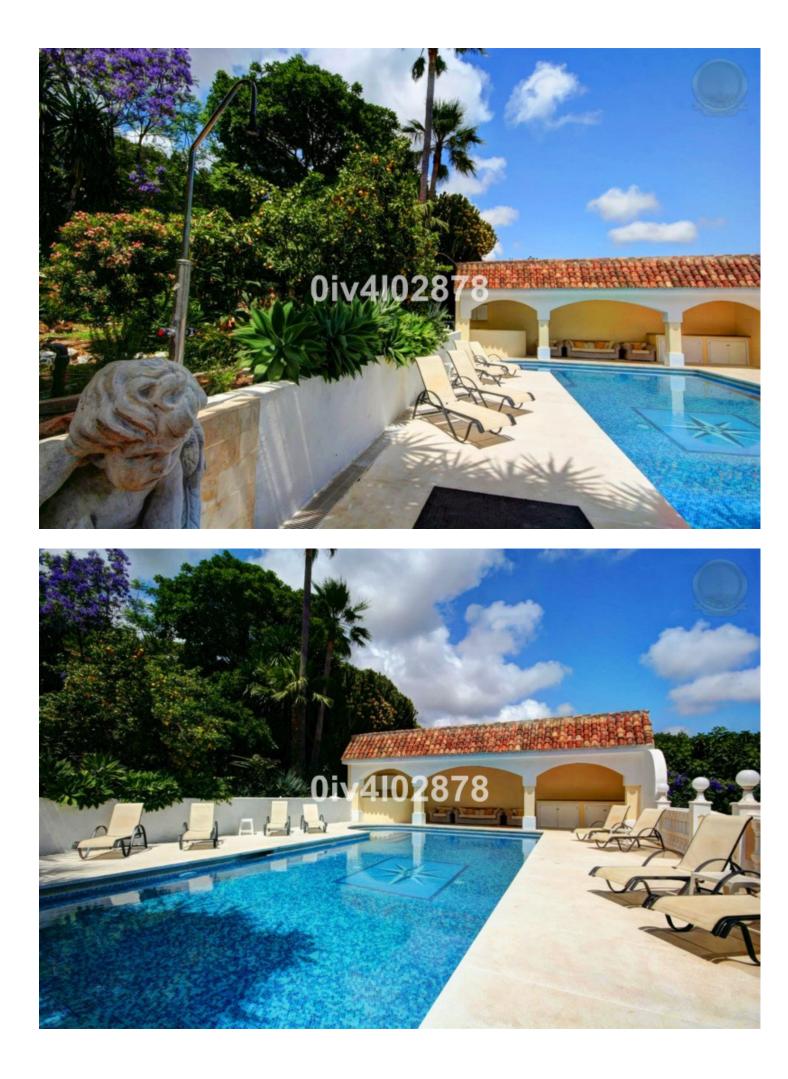

## Benalmadena Pueblo House IBI: 718 EUR / year Rubbish: 92 EUR / year 10 10 658 m2 2780 m2

Special opportunity to acquire a very large property with separate outbuildings and very generous grounds, all within close proximity to the charming Pueblo of Benalmádena. Fitted with champagne marble finish and underfloor heating,facilitated by solar panels. On entering the grounds of the villa, one cant help but notice the established gardens and trees along with the charming outdoor areas surrounded by lovely views to country and sea. On entering the main house on ground floor there is a hall, which leads to large lounge-diner (access to terrace), formal independent dining room (access to terrace), cloakroom, independent kitchen (access to large patio/utility area, tv room, 2 bedrooms (one en suite and both with access to terrace). On upper floor, most bedrooms have access to main terrace. Very large main bedroom suite with lounge ,shower/bathroom, walk in wardrobe area, and sauna. Three further bedrooms,all with en suite bathrooms. Outbuilding No1 : 3 bedroom independent parage with storage room, a large swimming pool of 64m2, with adjacent porche area of 31m2. Further to this there are large grounds upon which there is probably sufficient space for a tennis court. Viewings are highly recommended!

Setting Mountain Pueblo Close To Shops Close To Schools

Views Sea Garden Orientation South

Features Fitted Wardrobes Marble Flooring **Pool** ✔ Private

Garden YPrivate Climate Control

Parking Garage More Than One