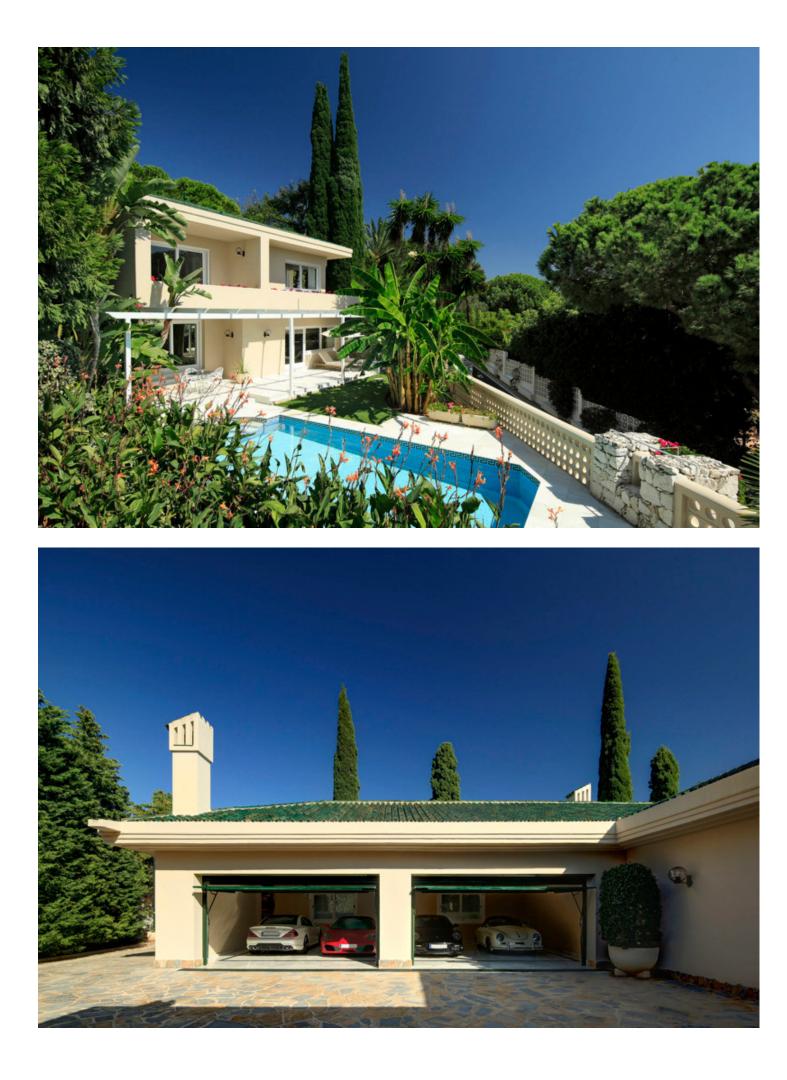

# Río Real House Community: 2,160 EUR / year IBI: 15,500 EUR / year Rubbish: 556 EUR / year

10

GENERAL INFORMATION: The property is one of the most extraordinary south-west facing palatial mansions in Marbella, located in a prime position in the prestigious urbanization of Rio Real approx. 4 km east of Marbella town centre and approximately 35 min drive from Malaga's International Airport. This unique location ensures total privacy and tranquillity with exceptionally rare uninterrupted panoramic views of the famous Golf Rio Real golf course, the Sierra Blanca mountains and the Mediterranean coastline all the way to Africa. Property consists of main villa, guest villa and pavilion all set on an amazing 8,100 m2 automatically illuminated and irrigated landscaped tropical garden with ornamental lake with cascade and two swimming pools. MAIN VILLA: The main villa designed on two levels. Entrance Level = Upper Floor: Consists of an impressive main covered entrance, which leads to the impressive main entrance hall, with double height ceiling and direct access to the large Arabesque/Andalusian inspired open central patio, featuring a marble fountain and BBQ, which leads directly to the large covered terrace on the main floor. An extravagant main living room with fireplace, dining room, tropical summer room with bar and curved glass roof, integrated four car garage, professional equipped kitchen with breakfast area and direct access to the large laundry room and pantry located on the lower level. The entrance level as well features three double guest ensuite bedrooms and an exceptionally large master suite with sitting area, dressing area and Jacuzzi. All three ensuite bedrooms and master ensuite have access to private covered terraces. Lower Level: The lower level consists of one double guest ensuite bedroom, guest cloak room, his/hers WC, games room, cinema room, gymnasium and a large conference room with an adjacent main office, which can also be used as a formal dining room to comfortably accommodate 14 guests. There is also a secretary office and staff apartment with fully fitted kitchen, saloon, dining room, two bedrooms and one bathroom, all of which leads to a covered terrace on ground level. The lower level also features a fully equipped laundry room with direct access to a large refrigerated pantry/storage room, hidden explosion-proof shelter (bunker) and a wine cellar accommodating approx. 3,500 bottles with a spacious tasting area. GUEST VILLA: The guest villa designed on two levels, consisting of main entrance hall, fully equipped kitchen and laundry room, guest cloakroom, split level living and dining room, and three ensuite bedrooms, two of which are located on the first floor with access to private covered terrace. PAVILION: The secluded Arabesque designed pavilion features total privacy with interior Jacuzzi centred between beautiful marble pillars, bar, changing room, shower and bathroom with outdoor sauna, private solarium with panoramic views and direct access to the main swimming pool. ADDITIONAL INFORMATION: The property has video surveillance, state-of-the-art alarm system, Bang & Olufsen audio/visual, central telephone system and under floor heating throughout. The property is luxuriously furnished and where built to the highest imaginable standards using only the best quality materials, leaving nothing for the most demanding to desire. FEATURES: • 10 bedrooms • 8 bathrooms • Guest his/hers toilets • Foyer tower • Main living room • Fully-fitted kitchen • Dining room • Bodega • Gymnasium • Spa pavilion • Sauna • Games room • Cinema/TV room • Conference room • Office • Bar/lounge in tropical design • Central patio with fountain • Large covered terraces • Laundry room • Bunker • 4 car garage • Staff guarters • 2-level design • Separate guest house (with 3 ensuite bedrooms) • 2 swimming pools • Cascade pond • Mature, landscaped gardens • Spectacular sea & golf views • South facing orientation The property is owned by two Spanish companies. Distances by car in minutes: Beach: 5 Amenities: 7 Marbella: 7 Puerto Banus: 12 Airport: 35