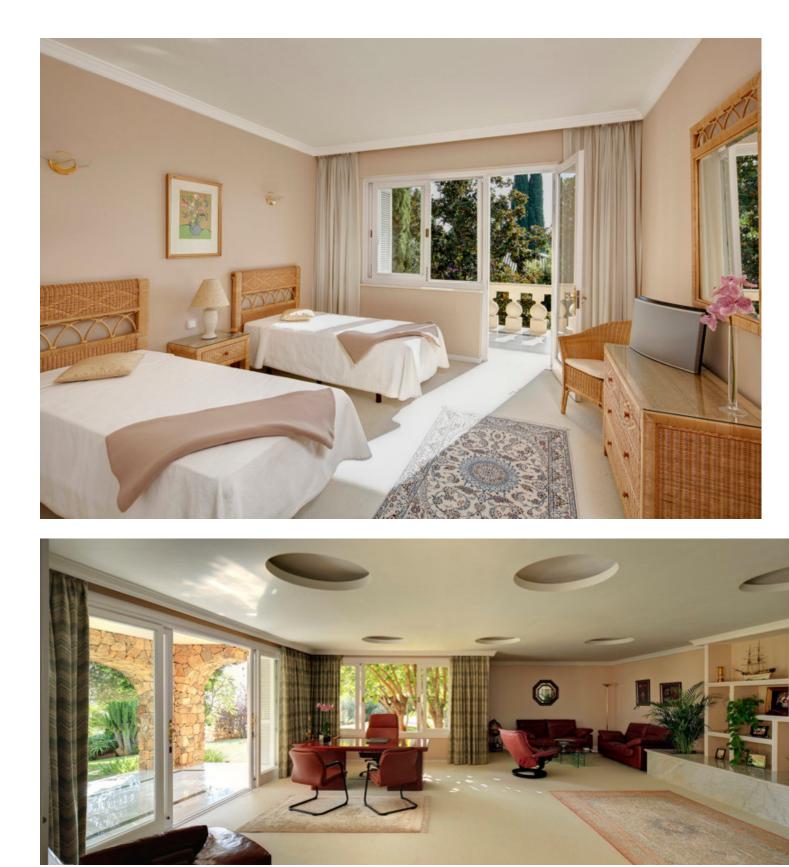

# Río Real House Community: 2,160 EUR / year IBI: 15,500 EUR / year Rubbish: 556 EUR / year

10

GENERAL INFORMATION: The property is one of the most extraordinary south-west facing palatial mansions in Marbella, located in a prime position in the prestigious urbanization of Rio Real approx. 4 km east of Marbella town centre and approximately 35 min drive from Malaga's International Airport. This unique location ensures total privacy and tranquillity with exceptionally rare uninterrupted panoramic views of the famous Golf Rio Real golf course, the Sierra Blanca mountains and the Mediterranean coastline all the way to Africa. Property consists of main villa, guest villa and pavilion all set on an amazing 8,100 m2 automatically illuminated and irrigated landscaped tropical garden with ornamental lake with cascade and two swimming pools. MAIN VILLA: The main villa designed on two levels. Entrance Level = Upper Floor: Consists of an impressive main covered entrance, which leads to the impressive main entrance hall, with double height ceiling and direct access to the large Arabesque/Andalusian inspired open central patio, featuring a marble fountain and BBQ, which leads directly to the large covered terrace on the main floor. An extravagant main living room with fireplace, dining room, tropical summer room with bar and curved glass roof, integrated four car garage, professional equipped kitchen with breakfast area and direct access to the large laundry room and pantry located on the lower level. The entrance level as well features three double guest ensuite bedrooms and an exceptionally large master suite with sitting area, dressing area and Jacuzzi. All three ensuite bedrooms and master ensuite have access to private covered terraces. Lower Level: The lower level consists of one double guest ensuite bedroom, guest cloak room, his/hers WC, games room, cinema room, gymnasium and a large conference room with an adjacent main office, which can also be used as a formal dining room to comfortably accommodate 14 guests. There is also a secretary office and staff apartment with fully fitted kitchen, saloon, dining room, two bedrooms and one bathroom, all of which leads to a covered terrace on ground level. The lower level also features a fully equipped laundry room with direct access to a large refrigerated pantry/storage room, hidden explosion-proof shelter (bunker) and a wine cellar accommodating approx. 3,500 bottles with a spacious tasting area. GUEST VILLA: The guest villa designed on two levels, consisting of main entrance hall, fully equipped kitchen and laundry room, guest cloakroom, split level living and dining room, and three ensuite bedrooms, two of which are located on the first floor with access to private covered terrace. PAVILION: The secluded Arabesque designed pavilion features total privacy with interior Jacuzzi centred between beautiful marble pillars, bar, changing room, shower and bathroom with outdoor sauna, private solarium with panoramic views and direct access to the main swimming pool. ADDITIONAL INFORMATION: The property has video surveillance, state-of-the-art alarm system, Bang & Olufsen audio/visual, central telephone system and under floor heating throughout. The property is luxuriously furnished and where built to the highest imaginable standards using only the best quality materials, leaving nothing for the most demanding to desire. FEATURES: • 10 bedrooms • 8 bathrooms • Guest his/hers toilets • Foyer tower • Main living room • Fully-fitted kitchen • Dining room • Bodega • Gymnasium • Spa pavilion • Sauna • Games room • Cinema/TV room • Conference room • Office • Bar/lounge in tropical design • Central patio with fountain • Large covered terraces • Laundry room • Bunker • 4 car garage • Staff guarters • 2-level design • Separate guest house (with 3 ensuite bedrooms) • 2 swimming pools • Cascade pond • Mature, landscaped gardens • Spectacular sea & golf views • South facing orientation The property is owned by two Spanish companies. Distances by car in minutes: Beach: 5 Amenities: 7 Marbella: 7 Puerto Banus: 12 Airport: 35