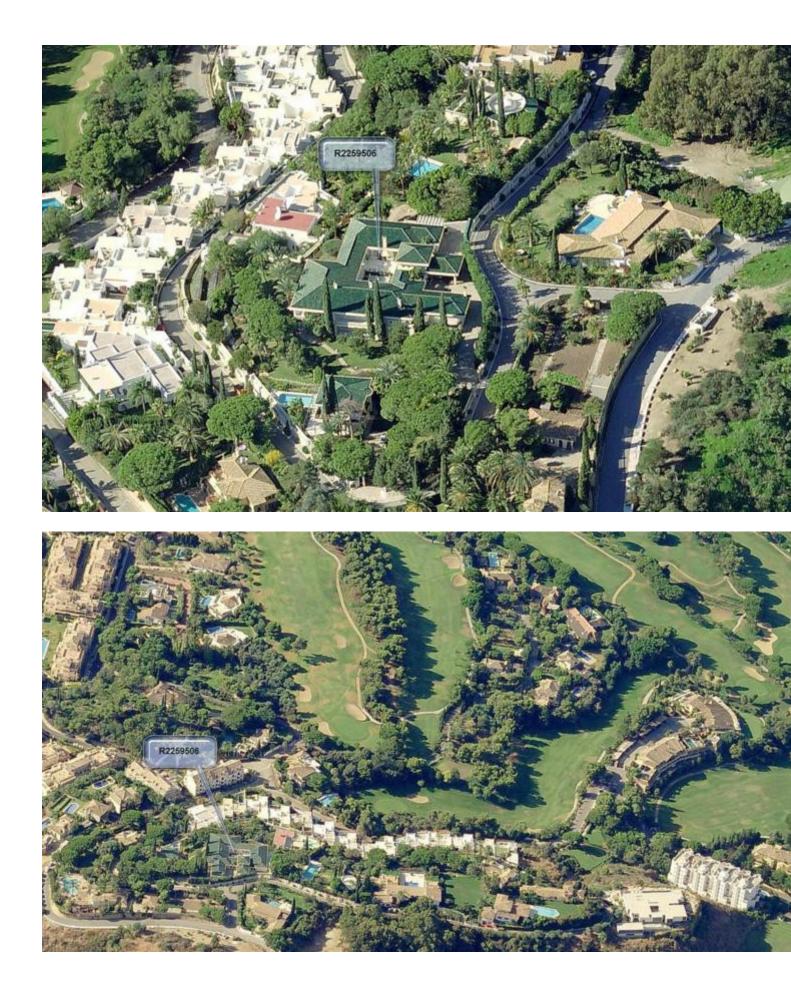

# Río Real House Community: 2,160 EUR / year IBI: 15,500 EUR / year Rubbish: 556 EUR / year

10

GENERAL INFORMATION: The property is one of the most extraordinary south-west facing palatial mansions in Marbella, located in a prime position in the prestigious urbanization of Rio Real approx. 4 km east of Marbella town centre and approximately 35 min drive from Malaga's International Airport. This unique location ensures total privacy and tranquillity with exceptionally rare uninterrupted panoramic views of the famous Golf Rio Real golf course, the Sierra Blanca mountains and the Mediterranean coastline all the way to Africa. Property consists of main villa, guest villa and pavilion all set on an amazing 8,100 m2 automatically illuminated and irrigated landscaped tropical garden with ornamental lake with cascade and two swimming pools. MAIN VILLA: The main villa designed on two levels. Entrance Level = Upper Floor: Consists of an impressive main covered entrance, which leads to the impressive main entrance hall, with double height ceiling and direct access to the large Arabesque/Andalusian inspired open central patio, featuring a marble fountain and BBQ, which leads directly to the large covered terrace on the main floor. An extravagant main living room with fireplace, dining room, tropical summer room with bar and curved glass roof, integrated four car garage, professional equipped kitchen with breakfast area and direct access to the large laundry room and pantry located on the lower level. The entrance level as well features three double guest ensuite bedrooms and an exceptionally large master suite with sitting area, dressing area and Jacuzzi. All three ensuite bedrooms and master ensuite have access to private covered terraces. Lower Level: The lower level consists of one double guest ensuite bedroom, guest cloak room, his/hers WC, games room, cinema room, gymnasium and a large conference room with an adjacent main office, which can also be used as a formal dining room to comfortably accommodate 14 guests. There is also a secretary office and staff apartment with fully fitted kitchen, saloon, dining room, two bedrooms and one bathroom, all of which leads to a covered terrace on ground level. The lower level also features a fully equipped laundry room with direct access to a large refrigerated pantry/storage room, hidden explosion-proof shelter (bunker) and a wine cellar accommodating approx. 3,500 bottles with a spacious tasting area. GUEST VILLA: The guest villa designed on two levels, consisting of main entrance hall, fully equipped kitchen and laundry room, guest cloakroom, split level living and dining room, and three ensuite bedrooms, two of which are located on the first floor with access to private covered terrace. PAVILION: The secluded Arabesque designed pavilion features total privacy with interior Jacuzzi centred between beautiful marble pillars, bar, changing room, shower and bathroom with outdoor sauna, private solarium with panoramic views and direct access to the main swimming pool. ADDITIONAL INFORMATION: The property has video surveillance, state-of-the-art alarm system, Bang & Olufsen audio/visual, central telephone system and under floor heating throughout. The property is luxuriously furnished and where built to the highest imaginable standards using only the best quality materials, leaving nothing for the most demanding to desire. FEATURES: • 10 bedrooms • 8 bathrooms • Guest his/hers toilets • Foyer tower • Main living room • Fully-fitted kitchen • Dining room • Bodega • Gymnasium • Spa pavilion • Sauna • Games room • Cinema/TV room • Conference room • Office • Bar/lounge in tropical design • Central patio with fountain • Large covered terraces • Laundry room • Bunker • 4 car garage • Staff guarters • 2-level design • Separate guest house (with 3 ensuite bedrooms) • 2 swimming pools • Cascade pond • Mature, landscaped gardens • Spectacular sea & golf views • South facing orientation The property is owned by two Spanish companies. Distances by car in minutes: Beach: 5 Amenities: 7 Marbella: 7 Puerto Banus: 12 Airport: 35