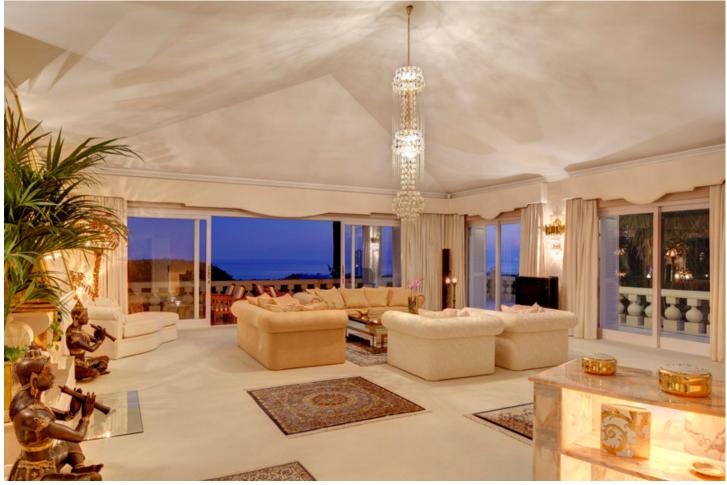

# Río Real House Community: 2,160 EUR / year IBI: 15,500 EUR / year Rubbish: 556 EUR / year

10

GENERAL INFORMATION: The property is one of the most extraordinary south-west facing palatial mansions in Marbella, located in a prime position in the prestigious urbanization of Rio Real approx. 4 km east of Marbella town centre and approximately 35 min drive from Malaga's International Airport. This unique location ensures total privacy and tranquillity with exceptionally rare uninterrupted panoramic views of the famous Golf Rio Real golf course, the Sierra Blanca mountains and the Mediterranean coastline all the way to Africa. Property consists of main villa, guest villa and pavilion all set on an amazing 8,100 m2 automatically illuminated and irrigated landscaped tropical garden with ornamental lake with cascade and two swimming pools. MAIN VILLA: The main villa designed on two levels. Entrance Level = Upper Floor: Consists of an impressive main covered entrance, which leads to the impressive main entrance hall, with double height ceiling and direct access to the large Arabesque/Andalusian inspired open central patio, featuring a marble fountain and BBQ, which leads directly to the large covered terrace on the main floor. An extravagant main living room with fireplace, dining room, tropical summer room with bar and curved glass roof, integrated four car garage, professional equipped kitchen with breakfast area and direct access to the large laundry room and pantry located on the lower level. The entrance level as well features three double guest ensuite bedrooms and an exceptionally large master suite with sitting area, dressing area and Jacuzzi. All three ensuite bedrooms and master ensuite have access to private covered terraces. Lower Level: The lower level consists of one double guest ensuite bedroom, guest cloak room, his/hers WC, games room, cinema room, gymnasium and a large conference room with an adjacent main office, which can also be used as a formal dining room to comfortably accommodate 14 guests. There is also a secretary office and staff apartment with fully fitted kitchen, saloon, dining room, two bedrooms and one bathroom, all of which leads to a covered terrace on ground level. The lower level also features a fully equipped laundry room with direct access to a large refrigerated pantry/storage room, hidden explosion-proof shelter (bunker) and a wine cellar accommodating approx. 3,500 bottles with a spacious tasting area. GUEST VILLA: The guest villa designed on two levels, consisting of main entrance hall, fully equipped kitchen and laundry room, guest cloakroom, split level living and dining room, and three ensuite bedrooms, two of which are located on the first floor with access to private covered terrace. PAVILION: The secluded Arabesque designed pavilion features total privacy with interior Jacuzzi centred between beautiful marble pillars, bar, changing room, shower and bathroom with outdoor sauna, private solarium with panoramic views and direct access to the main swimming pool. ADDITIONAL INFORMATION: The property has video surveillance, state-of-the-art alarm system, Bang & Olufsen audio/visual, central telephone system and under floor heating throughout. The property is luxuriously furnished and where built to the highest imaginable standards using only the best quality materials, leaving nothing for the most demanding to desire. FEATURES: • 10 bedrooms • 8 bathrooms • Guest his/hers toilets • Foyer tower • Main living room • Fully-fitted kitchen • Dining room • Bodega • Gymnasium • Spa pavilion • Sauna • Games room • Cinema/TV room • Conference room • Office • Bar/lounge in tropical design • Central patio with fountain • Large covered terraces • Laundry room • Bunker • 4 car garage • Staff guarters • 2-level design • Separate guest house (with 3 ensuite bedrooms) • 2 swimming pools • Cascade pond • Mature, landscaped gardens • Spectacular sea & golf views • South facing orientation The property is owned by two Spanish companies. Distances by car in minutes: Beach: 5 Amenities: 7 Marbella: 7 Puerto Banus: 12 Airport: 35