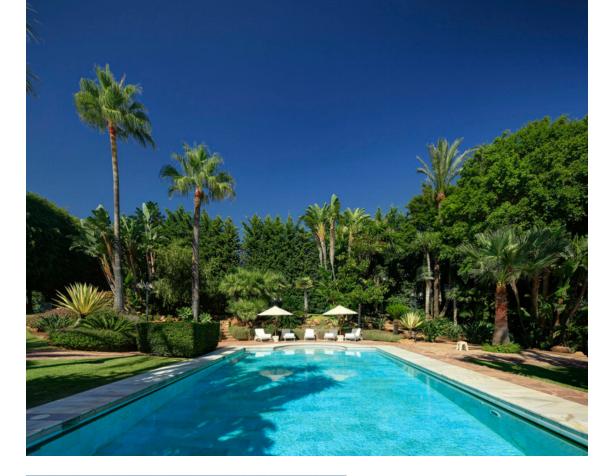

# Río Real House Community: 2,160 EUR / year IBI: 15,500 EUR / year Rubbish: 556 EUR / year

10

GENERAL INFORMATION: The property is one of the most extraordinary south-west facing palatial mansions in Marbella, located in a prime position in the prestigious urbanization of Rio Real approx. 4 km east of Marbella town centre and approximately 35 min drive from Malaga's International Airport. This unique location ensures total privacy and tranquillity with exceptionally rare uninterrupted panoramic views of the famous Golf Rio Real golf course, the Sierra Blanca mountains and the Mediterranean coastline all the way to Africa. Property consists of main villa, guest villa and pavilion all set on an amazing 8,100 m2 automatically illuminated and irrigated landscaped tropical garden with ornamental lake with cascade and two swimming pools. MAIN VILLA: The main villa designed on two levels. Entrance Level = Upper Floor: Consists of an impressive main covered entrance, which leads to the impressive main entrance hall, with double height ceiling and direct access to the large Arabesque/Andalusian inspired open central patio, featuring a marble fountain and BBQ, which leads directly to the large covered terrace on the main floor. An extravagant main living room with fireplace, dining room, tropical summer room with bar and curved glass roof, integrated four car garage, professional equipped kitchen with breakfast area and direct access to the large laundry room and pantry located on the lower level. The entrance level as well features three double guest ensuite bedrooms and an exceptionally large master suite with sitting area, dressing area and Jacuzzi. All three ensuite bedrooms and master ensuite have access to private covered terraces. Lower Level: The lower level consists of one double guest ensuite bedroom, guest cloak room, his/hers WC, games room, cinema room, gymnasium and a large conference room with an adjacent main office, which can also be used as a formal dining room to comfortably accommodate 14 guests. There is also a secretary office and staff apartment with fully fitted kitchen, saloon, dining room, two bedrooms and one bathroom, all of which leads to a covered terrace on ground level. The lower level also features a fully equipped laundry room with direct access to a large refrigerated pantry/storage room, hidden explosion-proof shelter (bunker) and a wine cellar accommodating approx. 3,500 bottles with a spacious tasting area. GUEST VILLA: The guest villa designed on two levels, consisting of main entrance hall, fully equipped kitchen and laundry room, guest cloakroom, split level living and dining room, and three ensuite bedrooms, two of which are located on the first floor with access to private covered terrace. PAVILION: The secluded Arabesque designed pavilion features total privacy with interior Jacuzzi centred between beautiful marble pillars, bar, changing room, shower and bathroom with outdoor sauna, private solarium with panoramic views and direct access to the main swimming pool. ADDITIONAL INFORMATION: The property has video surveillance, state-of-the-art alarm system, Bang & Olufsen audio/visual, central telephone system and under floor heating throughout. The property is luxuriously furnished and where built to the highest imaginable standards using only the best quality materials, leaving nothing for the most demanding to desire. FEATURES: • 10 bedrooms • 8 bathrooms • Guest his/hers toilets • Foyer tower • Main living room • Fully-fitted kitchen • Dining room • Bodega • Gymnasium • Spa pavilion • Sauna • Games room • Cinema/TV room • Conference room • Office • Bar/lounge in tropical design • Central patio with fountain • Large covered terraces • Laundry room • Bunker • 4 car garage • Staff guarters • 2-level design • Separate guest house (with 3 ensuite bedrooms) • 2 swimming pools • Cascade pond • Mature, landscaped gardens • Spectacular sea & golf views • South facing orientation The property is owned by two Spanish companies. Distances by car in minutes: Beach: 5 Amenities: 7 Marbella: 7 Puerto Banus: 12 Airport: 35