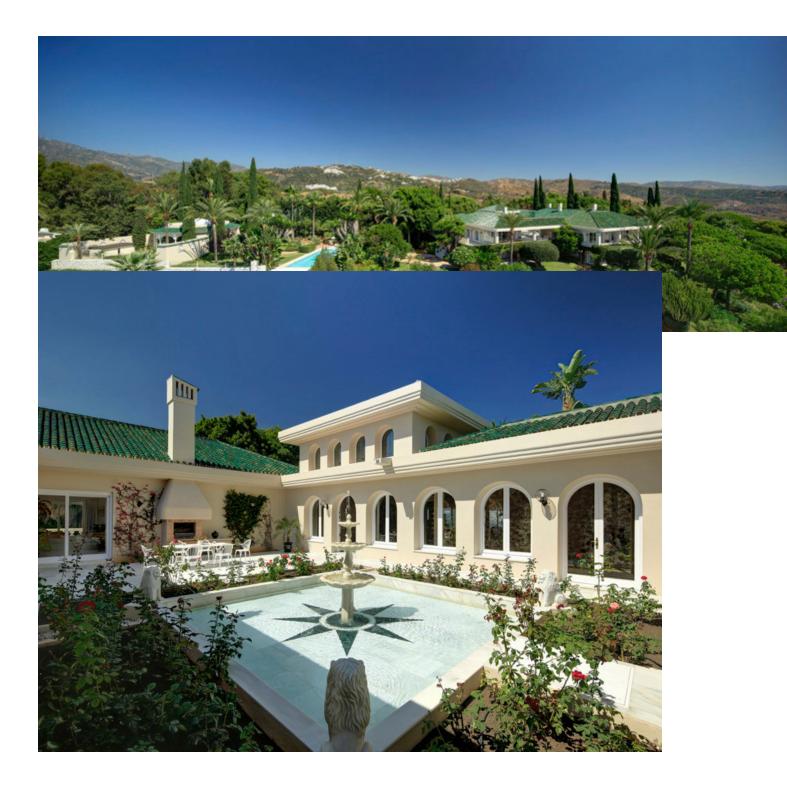

# Río Real House Community: 2,160 EUR / year IBI: 15,500 EUR / year Rubbish: 556 EUR / year

10

GENERAL INFORMATION: The property is one of the most extraordinary south-west facing palatial mansions in Marbella, located in a prime position in the prestigious urbanization of Rio Real approx. 4 km east of Marbella town centre and approximately 35 min drive from Malaga's International Airport. This unique location ensures total privacy and tranquillity with exceptionally rare uninterrupted panoramic views of the famous Golf Rio Real golf course, the Sierra Blanca mountains and the Mediterranean coastline all the way to Africa. Property consists of main villa, guest villa and pavilion all set on an amazing 8,100 m2 automatically illuminated and irrigated landscaped tropical garden with ornamental lake with cascade and two swimming pools. MAIN VILLA: The main villa designed on two levels. Entrance Level = Upper Floor: Consists of an impressive main covered entrance, which leads to the impressive main entrance hall, with double height ceiling and direct access to the large Arabesque/Andalusian inspired open central patio, featuring a marble fountain and BBQ, which leads directly to the large covered terrace on the main floor. An extravagant main living room with fireplace, dining room, tropical summer room with bar and curved glass roof, integrated four car garage, professional equipped kitchen with breakfast area and direct access to the large laundry room and pantry located on the lower level. The entrance level as well features three double guest ensuite bedrooms and an exceptionally large master suite with sitting area, dressing area and Jacuzzi. All three ensuite bedrooms and master ensuite have access to private covered terraces. Lower Level: The lower level consists of one double guest ensuite bedroom, guest cloak room, his/hers WC, games room, cinema room, gymnasium and a large conference room with an adjacent main office, which can also be used as a formal dining room to comfortably accommodate 14 guests. There is also a secretary office and staff apartment with fully fitted kitchen, saloon, dining room, two bedrooms and one bathroom, all of which leads to a covered terrace on ground level. The lower level also features a fully equipped laundry room with direct access to a large refrigerated pantry/storage room, hidden explosion-proof shelter (bunker) and a wine cellar accommodating approx. 3,500 bottles with a spacious tasting area. GUEST VILLA: The guest villa designed on two levels, consisting of main entrance hall, fully equipped kitchen and laundry room, guest cloakroom, split level living and dining room, and three ensuite bedrooms, two of which are located on the first floor with access to private covered terrace. PAVILION: The secluded Arabesque designed pavilion features total privacy with interior Jacuzzi centred between beautiful marble pillars, bar, changing room, shower and bathroom with outdoor sauna, private solarium with panoramic views and direct access to the main swimming pool. ADDITIONAL INFORMATION: The property has video surveillance, state-of-the-art alarm system, Bang & Olufsen audio/visual, central telephone system and under floor heating throughout. The property is luxuriously furnished and where built to the highest imaginable standards using only the best quality materials, leaving nothing for the most demanding to desire. FEATURES: • 10 bedrooms • 8 bathrooms • Guest his/hers toilets • Foyer tower • Main living room • Fully-fitted kitchen • Dining room • Bodega • Gymnasium • Spa pavilion • Sauna • Games room • Cinema/TV room • Conference room • Office • Bar/lounge in tropical design • Central patio with fountain • Large covered terraces • Laundry room • Bunker • 4 car garage • Staff guarters • 2-level design • Separate guest house (with 3 ensuite bedrooms) • 2 swimming pools • Cascade pond • Mature, landscaped gardens • Spectacular sea & golf views • South facing orientation The property is owned by two Spanish companies. Distances by car in minutes: Beach: 5 Amenities: 7 Marbella: 7 Puerto Banus: 12 Airport: 35