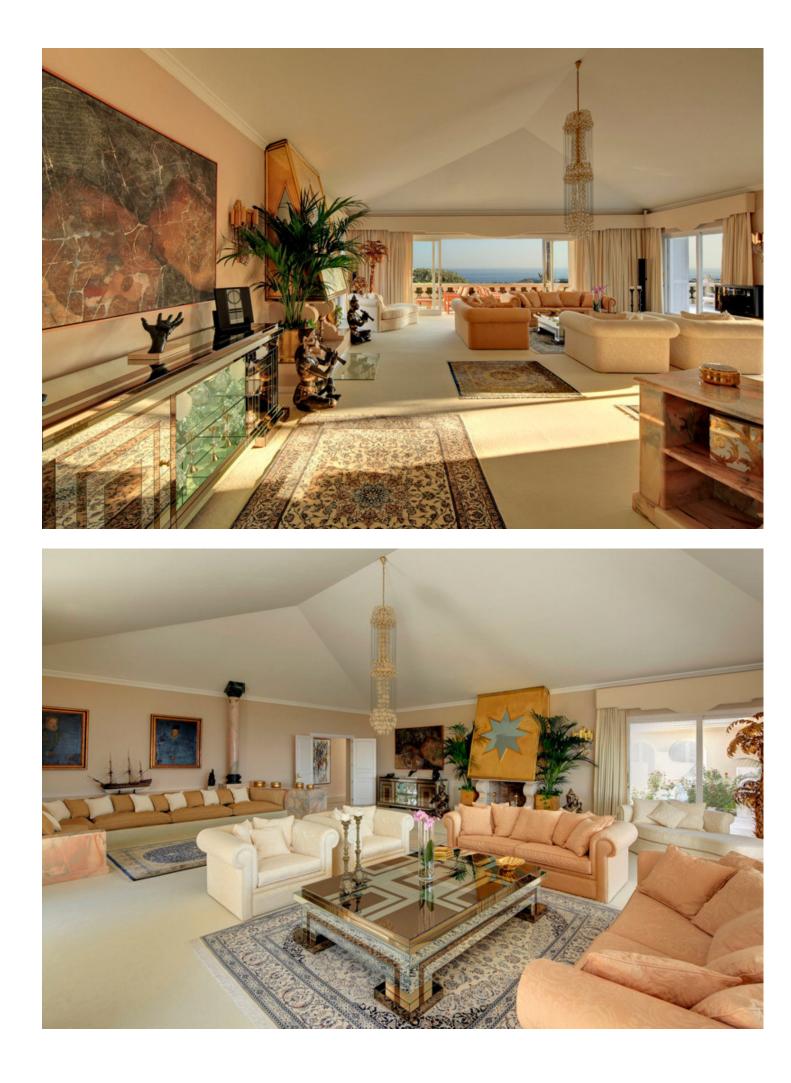

# Río Real House Community: 2,160 EUR / year IBI: 15,500 EUR / year Rubbish: 556 EUR / year

10

GENERAL INFORMATION: The property is one of the most extraordinary south-west facing palatial mansions in Marbella, located in a prime position in the prestigious urbanization of Rio Real approx. 4 km east of Marbella town centre and approximately 35 min drive from Malaga's International Airport. This unique location ensures total privacy and tranquillity with exceptionally rare uninterrupted panoramic views of the famous Golf Rio Real golf course, the Sierra Blanca mountains and the Mediterranean coastline all the way to Africa. Property consists of main villa, guest villa and pavilion all set on an amazing 8,100 m2 automatically illuminated and irrigated landscaped tropical garden with ornamental lake with cascade and two swimming pools. MAIN VILLA: The main villa designed on two levels. Entrance Level = Upper Floor: Consists of an impressive main covered entrance, which leads to the impressive main entrance hall, with double height ceiling and direct access to the large Arabesque/Andalusian inspired open central patio, featuring a marble fountain and BBQ, which leads directly to the large covered terrace on the main floor. An extravagant main living room with fireplace, dining room, tropical summer room with bar and curved glass roof, integrated four car garage, professional equipped kitchen with breakfast area and direct access to the large laundry room and pantry located on the lower level. The entrance level as well features three double guest ensuite bedrooms and an exceptionally large master suite with sitting area, dressing area and Jacuzzi. All three ensuite bedrooms and master ensuite have access to private covered terraces. Lower Level: The lower level consists of one double guest ensuite bedroom, guest cloak room, his/hers WC, games room, cinema room, gymnasium and a large conference room with an adjacent main office, which can also be used as a formal dining room to comfortably accommodate 14 guests. There is also a secretary office and staff apartment with fully fitted kitchen, saloon, dining room, two bedrooms and one bathroom, all of which leads to a covered terrace on ground level. The lower level also features a fully equipped laundry room with direct access to a large refrigerated pantry/storage room, hidden explosion-proof shelter (bunker) and a wine cellar accommodating approx. 3,500 bottles with a spacious tasting area. GUEST VILLA: The guest villa designed on two levels, consisting of main entrance hall, fully equipped kitchen and laundry room, guest cloakroom, split level living and dining room, and three ensuite bedrooms, two of which are located on the first floor with access to private covered terrace. PAVILION: The secluded Arabesque designed pavilion features total privacy with interior Jacuzzi centred between beautiful marble pillars, bar, changing room, shower and bathroom with outdoor sauna, private solarium with panoramic views and direct access to the main swimming pool. ADDITIONAL INFORMATION: The property has video surveillance, state-of-the-art alarm system, Bang & Olufsen audio/visual, central telephone system and under floor heating throughout. The property is luxuriously furnished and where built to the highest imaginable standards using only the best quality materials, leaving nothing for the most demanding to desire. FEATURES: • 10 bedrooms • 8 bathrooms • Guest his/hers toilets • Foyer tower • Main living room • Fully-fitted kitchen • Dining room • Bodega • Gymnasium • Spa pavilion • Sauna • Games room • Cinema/TV room • Conference room • Office • Bar/lounge in tropical design • Central patio with fountain • Large covered terraces • Laundry room • Bunker • 4 car garage • Staff guarters • 2-level design • Separate guest house (with 3 ensuite bedrooms) • 2 swimming pools • Cascade pond • Mature, landscaped gardens • Spectacular sea & golf views • South facing orientation The property is owned by two Spanish companies. Distances by car in minutes: Beach: 5 Amenities: 7 Marbella: 7 Puerto Banus: 12 Airport: 35