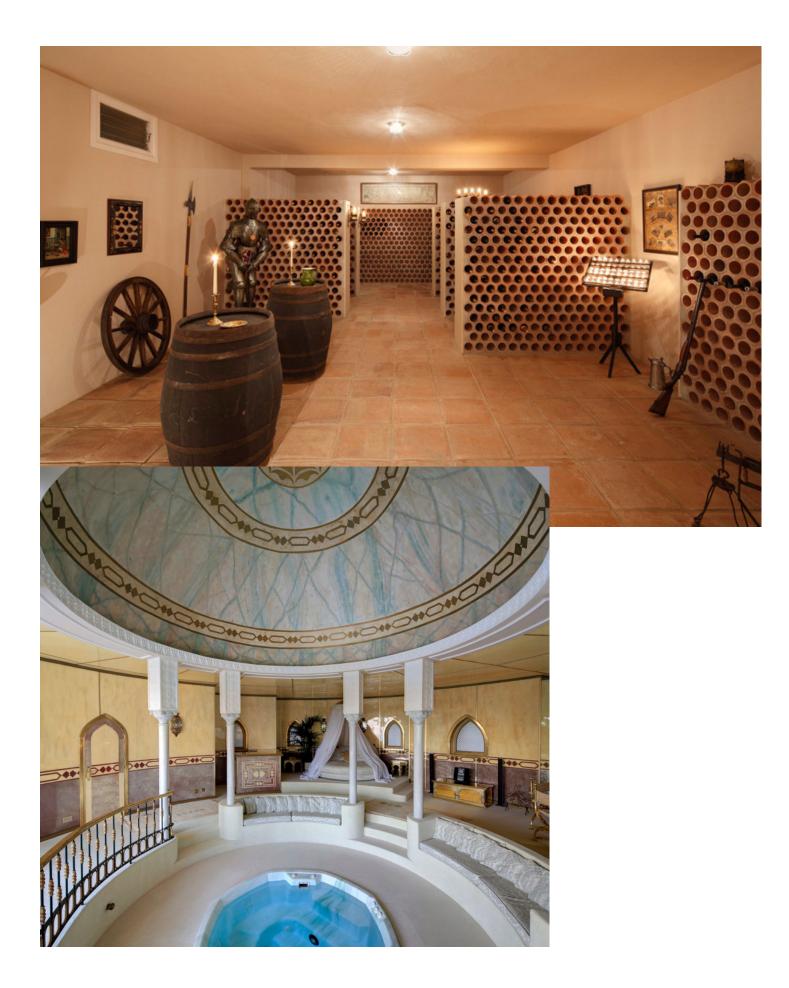

# Río Real House Community: 2,160 EUR / year IBI: 15,500 EUR / year Rubbish: 556 EUR / year

10

GENERAL INFORMATION: The property is one of the most extraordinary south-west facing palatial mansions in Marbella, located in a prime position in the prestigious urbanization of Rio Real approx. 4 km east of Marbella town centre and approximately 35 min drive from Malaga's International Airport. This unique location ensures total privacy and tranquillity with exceptionally rare uninterrupted panoramic views of the famous Golf Rio Real golf course, the Sierra Blanca mountains and the Mediterranean coastline all the way to Africa. Property consists of main villa, guest villa and pavilion all set on an amazing 8,100 m2 automatically illuminated and irrigated landscaped tropical garden with ornamental lake with cascade and two swimming pools. MAIN VILLA: The main villa designed on two levels. Entrance Level = Upper Floor: Consists of an impressive main covered entrance, which leads to the impressive main entrance hall, with double height ceiling and direct access to the large Arabesque/Andalusian inspired open central patio, featuring a marble fountain and BBQ, which leads directly to the large covered terrace on the main floor. An extravagant main living room with fireplace, dining room, tropical summer room with bar and curved glass roof, integrated four car garage, professional equipped kitchen with breakfast area and direct access to the large laundry room and pantry located on the lower level. The entrance level as well features three double guest ensuite bedrooms and an exceptionally large master suite with sitting area, dressing area and Jacuzzi. All three ensuite bedrooms and master ensuite have access to private covered terraces. Lower Level: The lower level consists of one double guest ensuite bedroom, guest cloak room, his/hers WC, games room, cinema room, gymnasium and a large conference room with an adjacent main office, which can also be used as a formal dining room to comfortably accommodate 14 guests. There is also a secretary office and staff apartment with fully fitted kitchen, saloon, dining room, two bedrooms and one bathroom, all of which leads to a covered terrace on ground level. The lower level also features a fully equipped laundry room with direct access to a large refrigerated pantry/storage room, hidden explosion-proof shelter (bunker) and a wine cellar accommodating approx. 3,500 bottles with a spacious tasting area. GUEST VILLA: The guest villa designed on two levels, consisting of main entrance hall, fully equipped kitchen and laundry room, guest cloakroom, split level living and dining room, and three ensuite bedrooms, two of which are located on the first floor with access to private covered terrace. PAVILION: The secluded Arabesque designed pavilion features total privacy with interior Jacuzzi centred between beautiful marble pillars, bar, changing room, shower and bathroom with outdoor sauna, private solarium with panoramic views and direct access to the main swimming pool. ADDITIONAL INFORMATION: The property has video surveillance, state-of-the-art alarm system, Bang & Olufsen audio/visual, central telephone system and under floor heating throughout. The property is luxuriously furnished and where built to the highest imaginable standards using only the best quality materials, leaving nothing for the most demanding to desire. FEATURES: • 10 bedrooms • 8 bathrooms • Guest his/hers toilets • Foyer tower • Main living room • Fully-fitted kitchen • Dining room • Bodega • Gymnasium • Spa pavilion • Sauna • Games room • Cinema/TV room • Conference room • Office • Bar/lounge in tropical design • Central patio with fountain • Large covered terraces • Laundry room • Bunker • 4 car garage • Staff guarters • 2-level design • Separate guest house (with 3 ensuite bedrooms) • 2 swimming pools • Cascade pond • Mature, landscaped gardens • Spectacular sea & golf views • South facing orientation The property is owned by two Spanish companies. Distances by car in minutes: Beach: 5 Amenities: 7 Marbella: 7 Puerto Banus: 12 Airport: 35