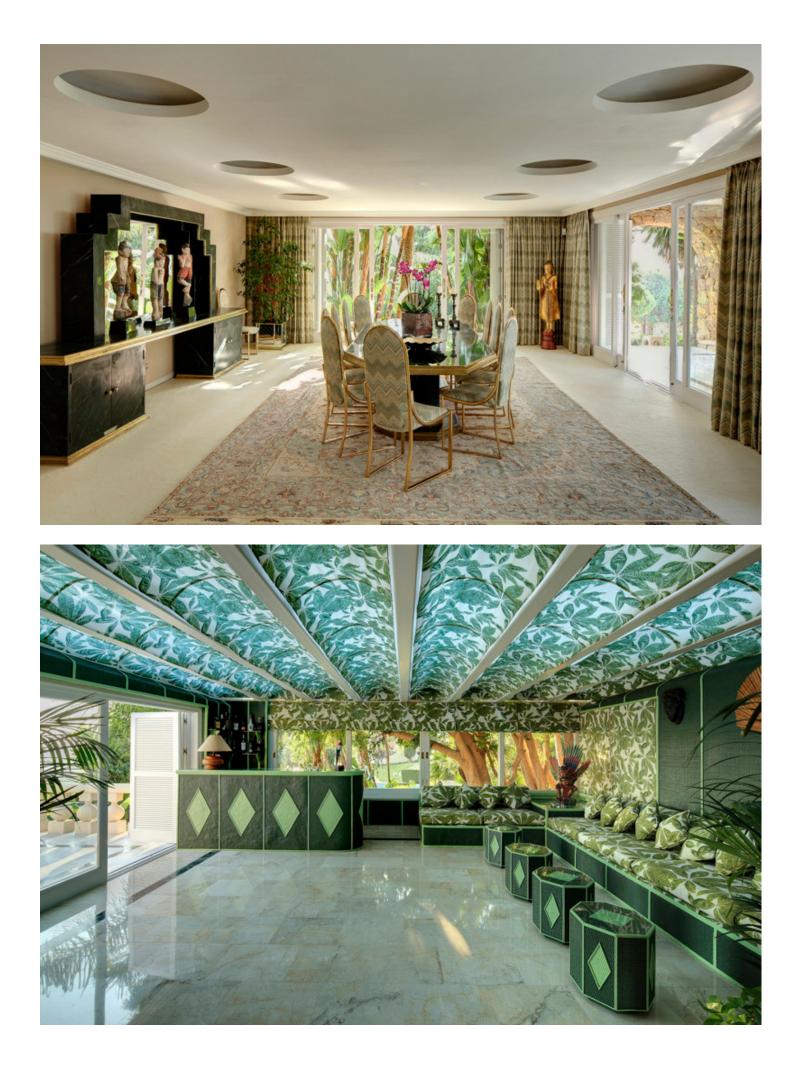

# Río Real House Community: 2,160 EUR / year IBI: 15,500 EUR / year Rubbish: 556 EUR / year

10

GENERAL INFORMATION: The property is one of the most extraordinary south-west facing palatial mansions in Marbella, located in a prime position in the prestigious urbanization of Rio Real approx. 4 km east of Marbella town centre and approximately 35 min drive from Malaga's International Airport. This unique location ensures total privacy and tranquillity with exceptionally rare uninterrupted panoramic views of the famous Golf Rio Real golf course, the Sierra Blanca mountains and the Mediterranean coastline all the way to Africa. Property consists of main villa, guest villa and pavilion all set on an amazing 8,100 m2 automatically illuminated and irrigated landscaped tropical garden with ornamental lake with cascade and two swimming pools. MAIN VILLA: The main villa designed on two levels. Entrance Level = Upper Floor: Consists of an impressive main covered entrance, which leads to the impressive main entrance hall, with double height ceiling and direct access to the large Arabesque/Andalusian inspired open central patio, featuring a marble fountain and BBQ, which leads directly to the large covered terrace on the main floor. An extravagant main living room with fireplace, dining room, tropical summer room with bar and curved glass roof, integrated four car garage, professional equipped kitchen with breakfast area and direct access to the large laundry room and pantry located on the lower level. The entrance level as well features three double guest ensuite bedrooms and an exceptionally large master suite with sitting area, dressing area and Jacuzzi. All three ensuite bedrooms and master ensuite have access to private covered terraces. Lower Level: The lower level consists of one double guest ensuite bedroom, guest cloak room, his/hers WC, games room, cinema room, gymnasium and a large conference room with an adjacent main office, which can also be used as a formal dining room to comfortably accommodate 14 guests. There is also a secretary office and staff apartment with fully fitted kitchen, saloon, dining room, two bedrooms and one bathroom, all of which leads to a covered terrace on ground level. The lower level also features a fully equipped laundry room with direct access to a large refrigerated pantry/storage room, hidden explosion-proof shelter (bunker) and a wine cellar accommodating approx. 3,500 bottles with a spacious tasting area. GUEST VILLA: The guest villa designed on two levels, consisting of main entrance hall, fully equipped kitchen and laundry room, guest cloakroom, split level living and dining room, and three ensuite bedrooms, two of which are located on the first floor with access to private covered terrace. PAVILION: The secluded Arabesque designed pavilion features total privacy with interior Jacuzzi centred between beautiful marble pillars, bar, changing room, shower and bathroom with outdoor sauna, private solarium with panoramic views and direct access to the main swimming pool. ADDITIONAL INFORMATION: The property has video surveillance, state-of-the-art alarm system, Bang & Olufsen audio/visual, central telephone system and under floor heating throughout. The property is luxuriously furnished and where built to the highest imaginable standards using only the best quality materials, leaving nothing for the most demanding to desire. FEATURES: • 10 bedrooms • 8 bathrooms • Guest his/hers toilets • Foyer tower • Main living room • Fully-fitted kitchen • Dining room • Bodega • Gymnasium • Spa pavilion • Sauna • Games room • Cinema/TV room • Conference room • Office • Bar/lounge in tropical design • Central patio with fountain • Large covered terraces • Laundry room • Bunker • 4 car garage • Staff guarters • 2-level design • Separate guest house (with 3 ensuite bedrooms) • 2 swimming pools • Cascade pond • Mature, landscaped gardens • Spectacular sea & golf views • South facing orientation The property is owned by two Spanish companies. Distances by car in minutes: Beach: 5 Amenities: 7 Marbella: 7 Puerto Banus: 12 Airport: 35