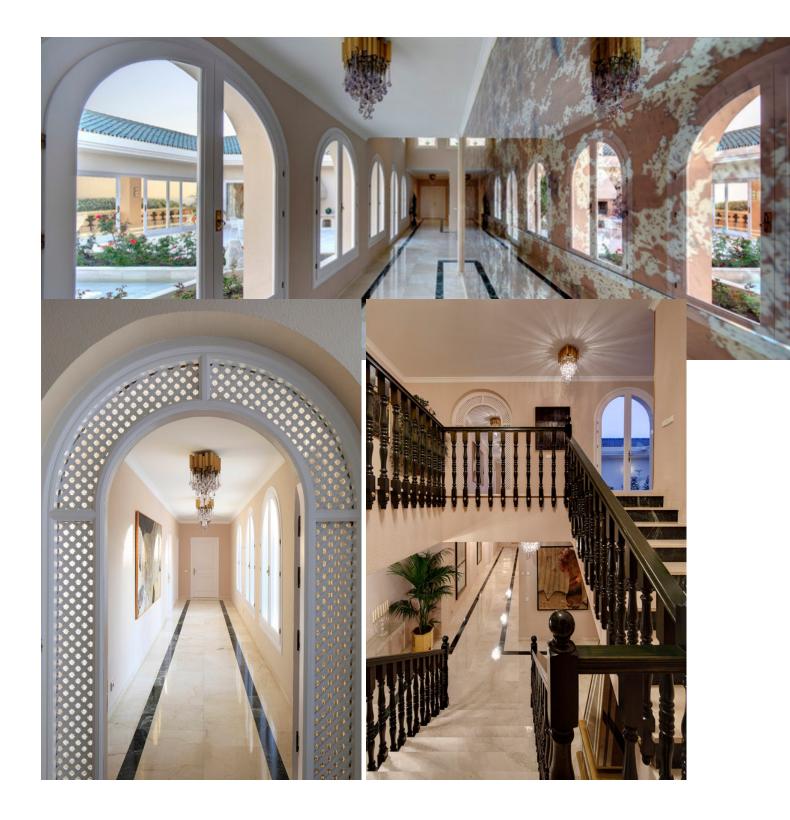

# Río Real House Community: 2,160 EUR / year IBI: 15,500 EUR / year Rubbish: 556 EUR / year

10

GENERAL INFORMATION: The property is one of the most extraordinary south-west facing palatial mansions in Marbella, located in a prime position in the prestigious urbanization of Rio Real approx. 4 km east of Marbella town centre and approximately 35 min drive from Malaga's International Airport. This unique location ensures total privacy and tranquillity with exceptionally rare uninterrupted panoramic views of the famous Golf Rio Real golf course, the Sierra Blanca mountains and the Mediterranean coastline all the way to Africa. Property consists of main villa, guest villa and pavilion all set on an amazing 8,100 m2 automatically illuminated and irrigated landscaped tropical garden with ornamental lake with cascade and two swimming pools. MAIN VILLA: The main villa designed on two levels. Entrance Level = Upper Floor: Consists of an impressive main covered entrance, which leads to the impressive main entrance hall, with double height ceiling and direct access to the large Arabesque/Andalusian inspired open central patio, featuring a marble fountain and BBQ, which leads directly to the large covered terrace on the main floor. An extravagant main living room with fireplace, dining room, tropical summer room with bar and curved glass roof, integrated four car garage, professional equipped kitchen with breakfast area and direct access to the large laundry room and pantry located on the lower level. The entrance level as well features three double guest ensuite bedrooms and an exceptionally large master suite with sitting area, dressing area and Jacuzzi. All three ensuite bedrooms and master ensuite have access to private covered terraces. Lower Level: The lower level consists of one double guest ensuite bedroom, guest cloak room, his/hers WC, games room, cinema room, gymnasium and a large conference room with an adjacent main office, which can also be used as a formal dining room to comfortably accommodate 14 guests. There is also a secretary office and staff apartment with fully fitted kitchen, saloon, dining room, two bedrooms and one bathroom, all of which leads to a covered terrace on ground level. The lower level also features a fully equipped laundry room with direct access to a large refrigerated pantry/storage room, hidden explosion-proof shelter (bunker) and a wine cellar accommodating approx. 3,500 bottles with a spacious tasting area. GUEST VILLA: The guest villa designed on two levels, consisting of main entrance hall, fully equipped kitchen and laundry room, guest cloakroom, split level living and dining room, and three ensuite bedrooms, two of which are located on the first floor with access to private covered terrace. PAVILION: The secluded Arabesque designed pavilion features total privacy with interior Jacuzzi centred between beautiful marble pillars, bar, changing room, shower and bathroom with outdoor sauna, private solarium with panoramic views and direct access to the main swimming pool. ADDITIONAL INFORMATION: The property has video surveillance, state-of-the-art alarm system, Bang & Olufsen audio/visual, central telephone system and under floor heating throughout. The property is luxuriously furnished and where built to the highest imaginable standards using only the best quality materials, leaving nothing for the most demanding to desire. FEATURES: • 10 bedrooms • 8 bathrooms • Guest his/hers toilets • Foyer tower • Main living room • Fully-fitted kitchen • Dining room • Bodega • Gymnasium • Spa pavilion • Sauna • Games room • Cinema/TV room • Conference room • Office • Bar/lounge in tropical design • Central patio with fountain • Large covered terraces • Laundry room • Bunker • 4 car garage • Staff guarters • 2-level design • Separate guest house (with 3 ensuite bedrooms) • 2 swimming pools • Cascade pond • Mature, landscaped gardens • Spectacular sea & golf views • South facing orientation The property is owned by two Spanish companies. Distances by car in minutes: Beach: 5 Amenities: 7 Marbella: 7 Puerto Banus: 12 Airport: 35