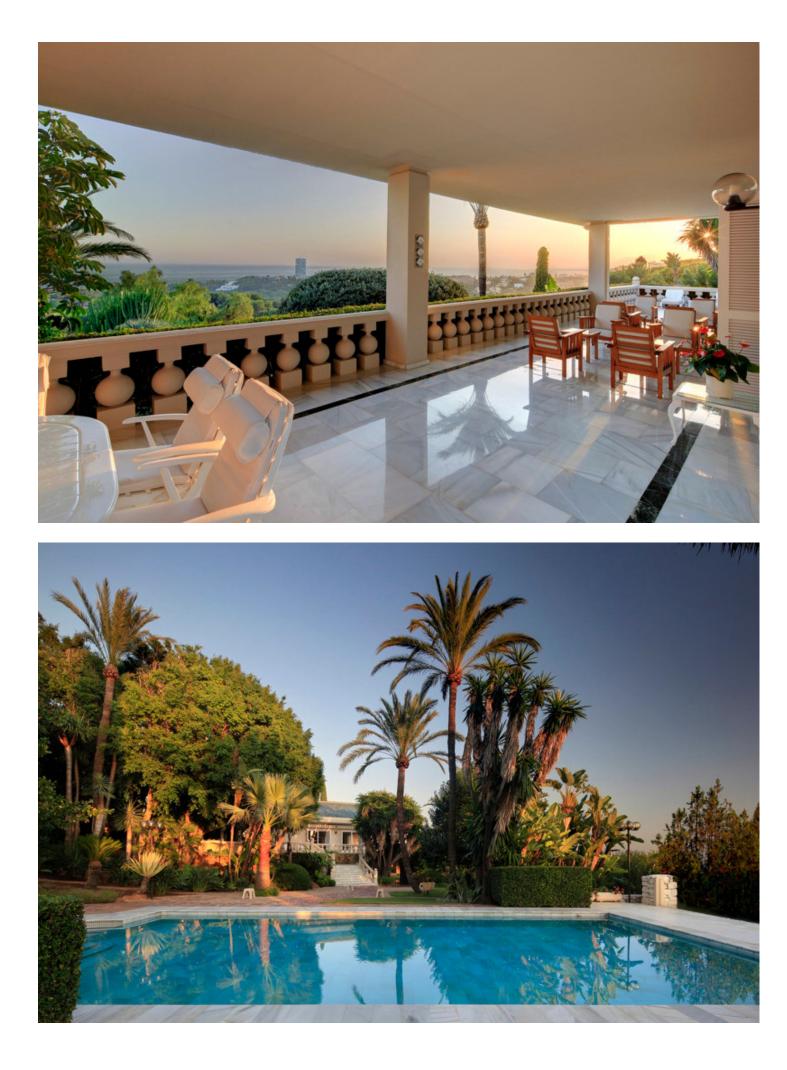

# Río Real House Community: 2,160 EUR / year IBI: 15,500 EUR / year Rubbish: 556 EUR / year

10

GENERAL INFORMATION: The property is one of the most extraordinary south-west facing palatial mansions in Marbella, located in a prime position in the prestigious urbanization of Rio Real approx. 4 km east of Marbella town centre and approximately 35 min drive from Malaga's International Airport. This unique location ensures total privacy and tranquillity with exceptionally rare uninterrupted panoramic views of the famous Golf Rio Real golf course, the Sierra Blanca mountains and the Mediterranean coastline all the way to Africa. Property consists of main villa, guest villa and pavilion all set on an amazing 8,100 m2 automatically illuminated and irrigated landscaped tropical garden with ornamental lake with cascade and two swimming pools. MAIN VILLA: The main villa designed on two levels. Entrance Level = Upper Floor: Consists of an impressive main covered entrance, which leads to the impressive main entrance hall, with double height ceiling and direct access to the large Arabesque/Andalusian inspired open central patio, featuring a marble fountain and BBQ, which leads directly to the large covered terrace on the main floor. An extravagant main living room with fireplace, dining room, tropical summer room with bar and curved glass roof, integrated four car garage, professional equipped kitchen with breakfast area and direct access to the large laundry room and pantry located on the lower level. The entrance level as well features three double guest ensuite bedrooms and an exceptionally large master suite with sitting area, dressing area and Jacuzzi. All three ensuite bedrooms and master ensuite have access to private covered terraces. Lower Level: The lower level consists of one double guest ensuite bedroom, guest cloak room, his/hers WC, games room, cinema room, gymnasium and a large conference room with an adjacent main office, which can also be used as a formal dining room to comfortably accommodate 14 guests. There is also a secretary office and staff apartment with fully fitted kitchen, saloon, dining room, two bedrooms and one bathroom, all of which leads to a covered terrace on ground level. The lower level also features a fully equipped laundry room with direct access to a large refrigerated pantry/storage room, hidden explosion-proof shelter (bunker) and a wine cellar accommodating approx. 3,500 bottles with a spacious tasting area. GUEST VILLA: The guest villa designed on two levels, consisting of main entrance hall, fully equipped kitchen and laundry room, guest cloakroom, split level living and dining room, and three ensuite bedrooms, two of which are located on the first floor with access to private covered terrace. PAVILION: The secluded Arabesque designed pavilion features total privacy with interior Jacuzzi centred between beautiful marble pillars, bar, changing room, shower and bathroom with outdoor sauna, private solarium with panoramic views and direct access to the main swimming pool. ADDITIONAL INFORMATION: The property has video surveillance, state-of-the-art alarm system, Bang & Olufsen audio/visual, central telephone system and under floor heating throughout. The property is luxuriously furnished and where built to the highest imaginable standards using only the best quality materials, leaving nothing for the most demanding to desire. FEATURES: • 10 bedrooms • 8 bathrooms • Guest his/hers toilets • Foyer tower • Main living room • Fully-fitted kitchen • Dining room • Bodega • Gymnasium • Spa pavilion • Sauna • Games room • Cinema/TV room • Conference room • Office • Bar/lounge in tropical design • Central patio with fountain • Large covered terraces • Laundry room • Bunker • 4 car garage • Staff guarters • 2-level design • Separate guest house (with 3 ensuite bedrooms) • 2 swimming pools • Cascade pond • Mature, landscaped gardens • Spectacular sea & golf views • South facing orientation The property is owned by two Spanish companies. Distances by car in minutes: Beach: 5 Amenities: 7 Marbella: 7 Puerto Banus: 12 Airport: 35