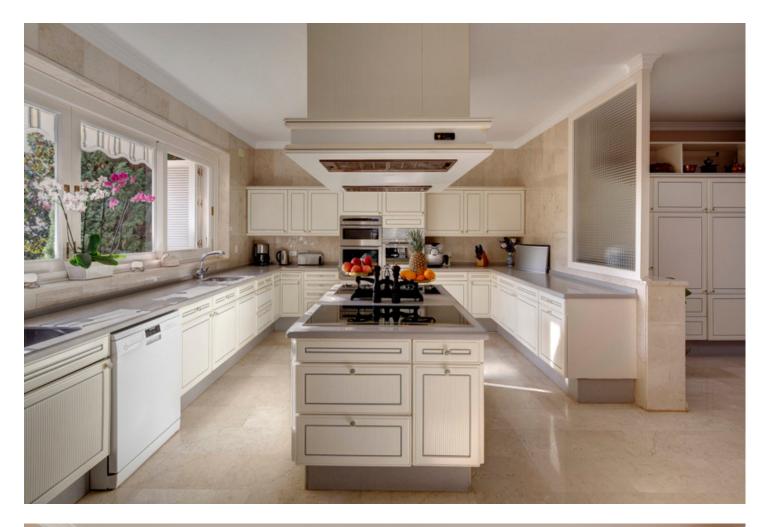

# Río Real House Community: 2,160 EUR / year IBI: 15,500 EUR / year Rubbish: 556 EUR / year

10

GENERAL INFORMATION: The property is one of the most extraordinary south-west facing palatial mansions in Marbella, located in a prime position in the prestigious urbanization of Rio Real approx. 4 km east of Marbella town centre and approximately 35 min drive from Malaga's International Airport. This unique location ensures total privacy and tranquillity with exceptionally rare uninterrupted panoramic views of the famous Golf Rio Real golf course, the Sierra Blanca mountains and the Mediterranean coastline all the way to Africa. Property consists of main villa, guest villa and pavilion all set on an amazing 8,100 m2 automatically illuminated and irrigated landscaped tropical garden with ornamental lake with cascade and two swimming pools. MAIN VILLA: The main villa designed on two levels. Entrance Level = Upper Floor: Consists of an impressive main covered entrance, which leads to the impressive main entrance hall, with double height ceiling and direct access to the large Arabesque/Andalusian inspired open central patio, featuring a marble fountain and BBQ, which leads directly to the large covered terrace on the main floor. An extravagant main living room with fireplace, dining room, tropical summer room with bar and curved glass roof, integrated four car garage, professional equipped kitchen with breakfast area and direct access to the large laundry room and pantry located on the lower level. The entrance level as well features three double guest ensuite bedrooms and an exceptionally large master suite with sitting area, dressing area and Jacuzzi. All three ensuite bedrooms and master ensuite have access to private covered terraces. Lower Level: The lower level consists of one double guest ensuite bedroom, guest cloak room, his/hers WC, games room, cinema room, gymnasium and a large conference room with an adjacent main office, which can also be used as a formal dining room to comfortably accommodate 14 guests. There is also a secretary office and staff apartment with fully fitted kitchen, saloon, dining room, two bedrooms and one bathroom, all of which leads to a covered terrace on ground level. The lower level also features a fully equipped laundry room with direct access to a large refrigerated pantry/storage room, hidden explosion-proof shelter (bunker) and a wine cellar accommodating approx. 3,500 bottles with a spacious tasting area. GUEST VILLA: The guest villa designed on two levels, consisting of main entrance hall, fully equipped kitchen and laundry room, guest cloakroom, split level living and dining room, and three ensuite bedrooms, two of which are located on the first floor with access to private covered terrace. PAVILION: The secluded Arabesque designed pavilion features total privacy with interior Jacuzzi centred between beautiful marble pillars, bar, changing room, shower and bathroom with outdoor sauna, private solarium with panoramic views and direct access to the main swimming pool. ADDITIONAL INFORMATION: The property has video surveillance, state-of-the-art alarm system, Bang & Olufsen audio/visual, central telephone system and under floor heating throughout. The property is luxuriously furnished and where built to the highest imaginable standards using only the best quality materials, leaving nothing for the most demanding to desire. FEATURES: • 10 bedrooms • 8 bathrooms • Guest his/hers toilets • Foyer tower • Main living room • Fully-fitted kitchen • Dining room • Bodega • Gymnasium • Spa pavilion • Sauna • Games room • Cinema/TV room • Conference room • Office • Bar/lounge in tropical design • Central patio with fountain • Large covered terraces • Laundry room • Bunker • 4 car garage • Staff guarters • 2-level design • Separate guest house (with 3 ensuite bedrooms) • 2 swimming pools • Cascade pond • Mature, landscaped gardens • Spectacular sea & golf views • South facing orientation The property is owned by two Spanish companies. Distances by car in minutes: Beach: 5 Amenities: 7 Marbella: 7 Puerto Banus: 12 Airport: 35