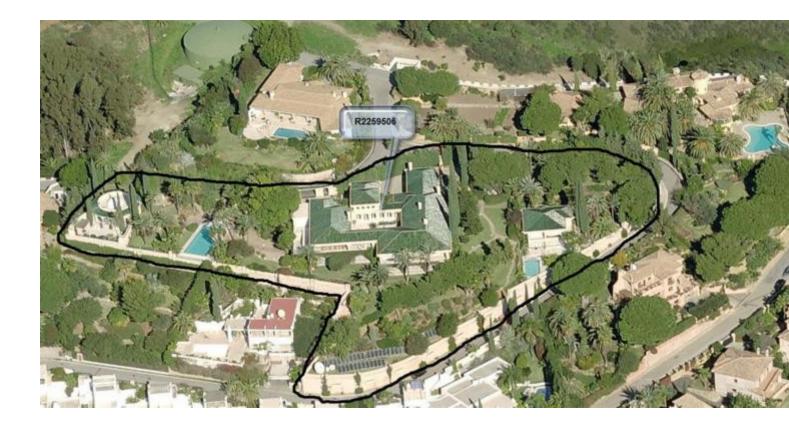

# Río Real House Community: 2,160 EUR / year IBI: 15,500 EUR / year Rubbish: 556 EUR / year

10

GENERAL INFORMATION: The property is one of the most extraordinary south-west facing palatial mansions in Marbella, located in a prime position in the prestigious urbanization of Rio Real approx. 4 km east of Marbella town centre and approximately 35 min drive from Malaga's International Airport. This unique location ensures total privacy and tranquillity with exceptionally rare uninterrupted panoramic views of the famous Golf Rio Real golf course, the Sierra Blanca mountains and the Mediterranean coastline all the way to Africa. Property consists of main villa, guest villa and pavilion all set on an amazing 8,100 m2 automatically illuminated and irrigated landscaped tropical garden with ornamental lake with cascade and two swimming pools. MAIN VILLA: The main villa designed on two levels. Entrance Level = Upper Floor: Consists of an impressive main covered entrance, which leads to the impressive main entrance hall, with double height ceiling and direct access to the large Arabesque/Andalusian inspired open central patio, featuring a marble fountain and BBQ, which leads directly to the large covered terrace on the main floor. An extravagant main living room with fireplace, dining room, tropical summer room with bar and curved glass roof, integrated four car garage, professional equipped kitchen with breakfast area and direct access to the large laundry room and pantry located on the lower level. The entrance level as well features three double guest ensuite bedrooms and an exceptionally large master suite with sitting area, dressing area and Jacuzzi. All three ensuite bedrooms and master ensuite have access to private covered terraces. Lower Level: The lower level consists of one double guest ensuite bedroom, guest cloak room, his/hers WC, games room, cinema room, gymnasium and a large conference room with an adjacent main office, which can also be used as a formal dining room to comfortably accommodate 14 guests. There is also a secretary office and staff apartment with fully fitted kitchen, saloon, dining room, two bedrooms and one bathroom, all of which leads to a covered terrace on ground level. The lower level also features a fully equipped laundry room with direct access to a large refrigerated pantry/storage room, hidden explosion-proof shelter (bunker) and a wine cellar accommodating approx. 3,500 bottles with a spacious tasting area. GUEST VILLA: The guest villa designed on two levels, consisting of main entrance hall, fully equipped kitchen and laundry room, guest cloakroom, split level living and dining room, and three ensuite bedrooms, two of which are located on the first floor with access to private covered terrace. PAVILION: The secluded Arabesque designed pavilion features total privacy with interior Jacuzzi centred between beautiful marble pillars, bar, changing room, shower and bathroom with outdoor sauna, private solarium with panoramic views and direct access to the main swimming pool. ADDITIONAL INFORMATION: The property has video surveillance, state-of-the-art alarm system, Bang & Olufsen audio/visual, central telephone system and under floor heating throughout. The property is luxuriously furnished and where built to the highest imaginable standards using only the best quality materials, leaving nothing for the most demanding to desire. FEATURES: • 10 bedrooms • 8 bathrooms • Guest his/hers toilets • Foyer tower • Main living room • Fully-fitted kitchen • Dining room • Bodega • Gymnasium • Spa pavilion • Sauna • Games room • Cinema/TV room • Conference room • Office • Bar/lounge in tropical design • Central patio with fountain • Large covered terraces • Laundry room • Bunker • 4 car garage • Staff guarters • 2-level design • Separate guest house (with 3 ensuite bedrooms) • 2 swimming pools • Cascade pond • Mature, landscaped gardens • Spectacular sea & golf views • South facing orientation The property is owned by two Spanish companies. Distances by car in minutes: Beach: 5 Amenities: 7 Marbella: 7 Puerto Banus: 12 Airport: 35