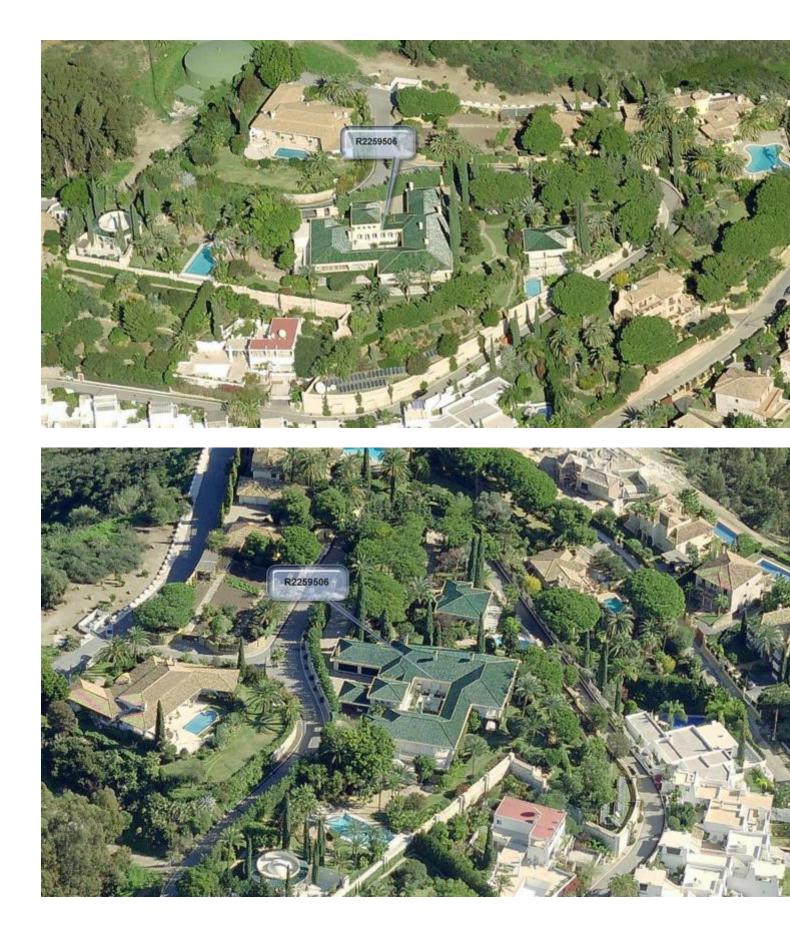

# Río Real House Community: 2,160 EUR / year IBI: 15,500 EUR / year Rubbish: 556 EUR / year

10

GENERAL INFORMATION: The property is one of the most extraordinary south-west facing palatial mansions in Marbella, located in a prime position in the prestigious urbanization of Rio Real approx. 4 km east of Marbella town centre and approximately 35 min drive from Malaga's International Airport. This unique location ensures total privacy and tranquillity with exceptionally rare uninterrupted panoramic views of the famous Golf Rio Real golf course, the Sierra Blanca mountains and the Mediterranean coastline all the way to Africa. Property consists of main villa, guest villa and pavilion all set on an amazing 8,100 m2 automatically illuminated and irrigated landscaped tropical garden with ornamental lake with cascade and two swimming pools. MAIN VILLA: The main villa designed on two levels. Entrance Level = Upper Floor: Consists of an impressive main covered entrance, which leads to the impressive main entrance hall, with double height ceiling and direct access to the large Arabesque/Andalusian inspired open central patio, featuring a marble fountain and BBQ, which leads directly to the large covered terrace on the main floor. An extravagant main living room with fireplace, dining room, tropical summer room with bar and curved glass roof, integrated four car garage, professional equipped kitchen with breakfast area and direct access to the large laundry room and pantry located on the lower level. The entrance level as well features three double guest ensuite bedrooms and an exceptionally large master suite with sitting area, dressing area and Jacuzzi. All three ensuite bedrooms and master ensuite have access to private covered terraces. Lower Level: The lower level consists of one double guest ensuite bedroom, guest cloak room, his/hers WC, games room, cinema room, gymnasium and a large conference room with an adjacent main office, which can also be used as a formal dining room to comfortably accommodate 14 guests. There is also a secretary office and staff apartment with fully fitted kitchen, saloon, dining room, two bedrooms and one bathroom, all of which leads to a covered terrace on ground level. The lower level also features a fully equipped laundry room with direct access to a large refrigerated pantry/storage room, hidden explosion-proof shelter (bunker) and a wine cellar accommodating approx. 3,500 bottles with a spacious tasting area. GUEST VILLA: The guest villa designed on two levels, consisting of main entrance hall, fully equipped kitchen and laundry room, guest cloakroom, split level living and dining room, and three ensuite bedrooms, two of which are located on the first floor with access to private covered terrace. PAVILION: The secluded Arabesque designed pavilion features total privacy with interior Jacuzzi centred between beautiful marble pillars, bar, changing room, shower and bathroom with outdoor sauna, private solarium with panoramic views and direct access to the main swimming pool. ADDITIONAL INFORMATION: The property has video surveillance, state-of-the-art alarm system, Bang & Olufsen audio/visual, central telephone system and under floor heating throughout. The property is luxuriously furnished and where built to the highest imaginable standards using only the best quality materials, leaving nothing for the most demanding to desire. FEATURES: • 10 bedrooms • 8 bathrooms • Guest his/hers toilets • Foyer tower • Main living room • Fully-fitted kitchen • Dining room • Bodega • Gymnasium • Spa pavilion • Sauna • Games room • Cinema/TV room • Conference room • Office • Bar/lounge in tropical design • Central patio with fountain • Large covered terraces • Laundry room • Bunker • 4 car garage • Staff guarters • 2-level design • Separate guest house (with 3 ensuite bedrooms) • 2 swimming pools • Cascade pond • Mature, landscaped gardens • Spectacular sea & golf views • South facing orientation The property is owned by two Spanish companies. Distances by car in minutes: Beach: 5 Amenities: 7 Marbella: 7 Puerto Banus: 12 Airport: 35