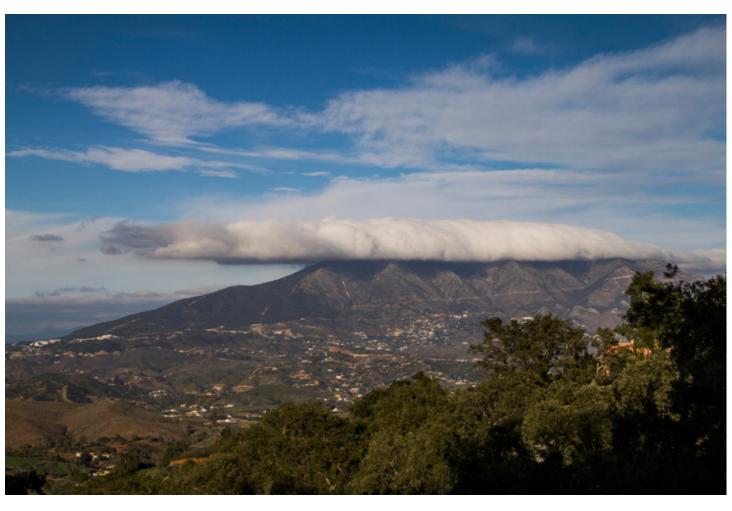

## Sales - House - La Mairena 1.378.000€

La Mairena House

Community: 180 EUR / year

3

4

328 m<sup>2</sup>

1024 m2

Big modern villa, with spectacular mountain views. Set in a magical cork oak forest. 328 m square. 1024 m plot. Solar heated infinity pool, big wooden deck around the pool, big terrace upstairs next to the master suite. Open plan modern kitchen, with top of the line appliances, saloon with 48 inch UHD samsung TV. 4 min drive to Juan Hoffman German college. (340 meters from the house). 8 min drive to La Cala golf, one of the best golf resort in Andalusia 15 min drive to the lidl supermarket 39 min to Malaga airport This Villa has a verified rental income in 2018 of [47,590.63. Orientation: north east. Furniture: optional View: mountains and forest view. Fence: partly fenced. Look: new Age of Furniture, Appliances: new. Floors: 2 Total build area 328 m Usable area 234 m Terrace: 100 m Garden 693 m Parking 30 m Balcony: 30 m Plot 1021 m Salon: 86 m open plan, with chimney, air condition hot and cold, wood floors. Dining room: joined with the saloon, wood floors. Bedrooms 3: Kids room 15.2 m closet, sliding door opens to a private garden, private bath and toilet. Guest room 14 m sliding door opens to the balcony, private bath and toilet. Master bedroom 36 m with walk in dressing room, private master bath and toilet. Access to the upstairs terrace. Kitchen: with white marble, island, top of the line appliances. Guest toilet 1 Storage 3.75m Utility room 21 m, opens to the garage. Washing room 4 m Garage with electric gate and remote opening. space for 2 cars 30m Garden: Mediterranean style with orange and almond trees, big flat grass area for the kids. Pool: infinity style, heated (solar panels), 9 m \* 4 m Wooden deck: tropical wood, around the pool 70 m