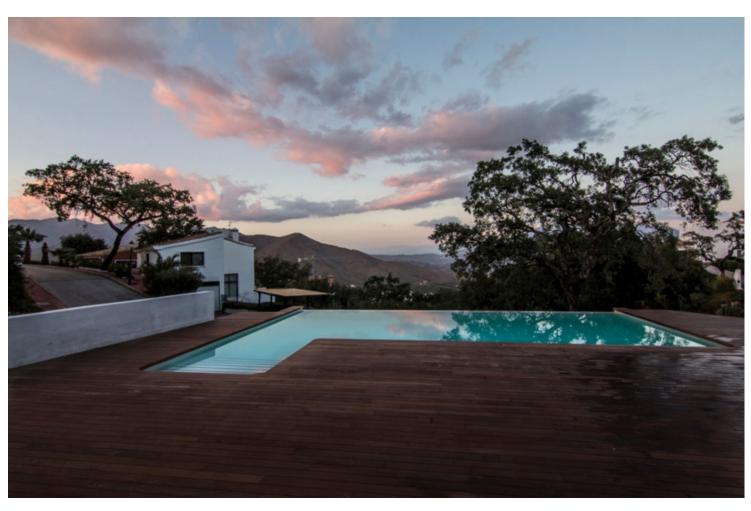

## Sales - House - La Mairena 1.378.000€

La Mairena House

Community: 180 EUR / year

3

4

328 m<sup>2</sup>

1024 m2

Big modern villa, with spectacular mountain views. Set in a magical cork oak forest. 328 m square. 1024 m plot. Solar heated infinity pool, big wooden deck around the pool, big terrace upstairs next to the master suite. Open plan modern kitchen, with top of the line appliances, saloon with 48 inch UHD samsung TV. 4 min drive to Juan Hoffman German college. (340 meters from the house). 8 min drive to La Cala golf, one of the best golf resort in Andalusia 15 min drive to the lidl supermarket 39 min to Malaga airport This Villa has a verified rental income in 2018 of [47,590.63. Orientation: north east. Furniture: optional View: mountains and forest view. Fence: partly fenced. Look: new Age of Furniture, Appliances: new. Floors: 2 Total build area 328 m Usable area 234 m Terrace: 100 m Garden 693 m Parking 30 m Balcony: 30 m Plot 1021 m Salon: 86 m open plan, with chimney, air condition hot and cold, wood floors. Dining room: joined with the saloon, wood floors. Bedrooms 3: Kids room 15.2 m closet, sliding door opens to a private garden, private bath and toilet. Guest room 14 m sliding door opens to the balcony, private bath and toilet. Master bedroom 36 m with walk in dressing room, private master bath and toilet. Access to the upstairs terrace. Kitchen: with white marble, island, top of the line appliances. Guest toilet 1 Storage 3.75m Utility room 21 m, opens to the garage. Washing room 4 m Garage with electric gate and remote opening. space for 2 cars 30m Garden: Mediterranean style with orange and almond trees, big flat grass area for the kids. Pool: infinity style, heated (solar panels), 9 m \* 4 m Wooden deck: tropical wood, around the pool 70 m