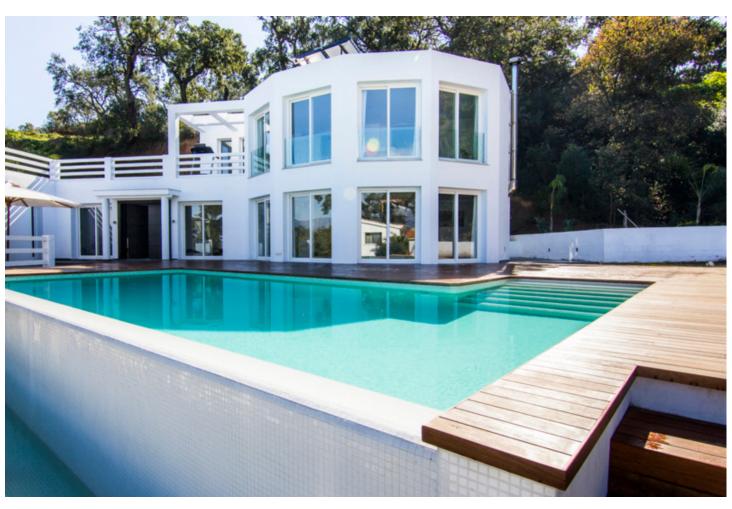

## Sales - House - La Mairena 1.378.000€

La Mairena House

Community: 180 EUR / year

3

4

328 m<sup>2</sup>

1024 m2

Big modern villa, with spectacular mountain views. Set in a magical cork oak forest. 328 m square. 1024 m plot. Solar heated infinity pool, big wooden deck around the pool, big terrace upstairs next to the master suite. Open plan modern kitchen, with top of the line appliances, saloon with 48 inch UHD samsung TV. 4 min drive to Juan Hoffman German college. (340 meters from the house). 8 min drive to La Cala golf, one of the best golf resort in Andalusia 15 min drive to the lidl supermarket 39 min to Malaga airport This Villa has a verified rental income in 2018 of [47,590.63. Orientation: north east. Furniture: optional View: mountains and forest view. Fence: partly fenced. Look: new Age of Furniture, Appliances: new. Floors: 2 Total build area 328 m Usable area 234 m Terrace: 100 m Garden 693 m Parking 30 m Balcony: 30 m Plot 1021 m Salon: 86 m open plan, with chimney, air condition hot and cold, wood floors. Dining room: joined with the saloon, wood floors. Bedrooms 3: Kids room 15.2 m closet, sliding door opens to a private garden, private bath and toilet. Guest room 14 m sliding door opens to the balcony, private bath and toilet. Master bedroom 36 m with walk in dressing room, private master bath and toilet. Access to the upstairs terrace. Kitchen: with white marble, island, top of the line appliances. Guest toilet 1 Storage 3.75m Utility room 21 m, opens to the garage. Washing room 4 m Garage with electric gate and remote opening. space for 2 cars 30m Garden: Mediterranean style with orange and almond trees, big flat grass area for the kids. Pool: infinity style, heated (solar panels), 9 m \* 4 m Wooden deck: tropical wood, around the pool 70 m