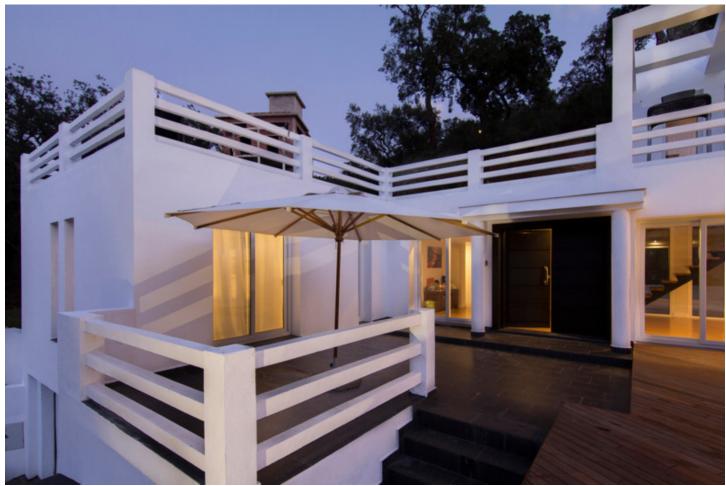

## Sales - House - La Mairena 1.378.000€

La Mairena House

Community: 180 EUR / year

3

4

328 m<sup>2</sup>

1024 m2

Big modern villa, with spectacular mountain views. Set in a magical cork oak forest. 328 m square. 1024 m plot. Solar heated infinity pool, big wooden deck around the pool, big terrace upstairs next to the master suite. Open plan modern kitchen, with top of the line appliances, saloon with 48 inch UHD samsung TV. 4 min drive to Juan Hoffman German college. (340 meters from the house). 8 min drive to La Cala golf, one of the best golf resort in Andalusia 15 min drive to the lidl supermarket 39 min to Malaga airport This Villa has a verified rental income in 2018 of [47,590.63. Orientation: north east. Furniture: optional View: mountains and forest view. Fence: partly fenced. Look: new Age of Furniture, Appliances: new. Floors: 2 Total build area 328 m Usable area 234 m Terrace: 100 m Garden 693 m Parking 30 m Balcony: 30 m Plot 1021 m Salon: 86 m open plan, with chimney, air condition hot and cold, wood floors. Dining room: joined with the saloon, wood floors. Bedrooms 3: Kids room 15.2 m closet, sliding door opens to a private garden, private bath and toilet. Guest room 14 m sliding door opens to the balcony, private bath and toilet. Master bedroom 36 m with walk in dressing room, private master bath and toilet. Access to the upstairs terrace. Kitchen: with white marble, island, top of the line appliances. Guest toilet 1 Storage 3.75m Utility room 21 m, opens to the garage. Washing room 4 m Garage with electric gate and remote opening. space for 2 cars 30m Garden: Mediterranean style with orange and almond trees, big flat grass area for the kids. Pool: infinity style, heated (solar panels), 9 m \* 4 m Wooden deck: tropical wood, around the pool 70 m