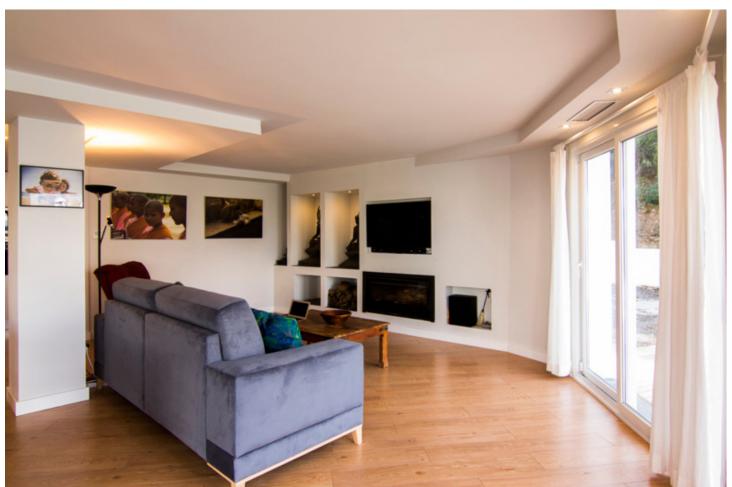

## Sales - House - La Mairena 1.378.000€

La Mairena House

Community: 180 EUR / year

3

4

328 m<sup>2</sup>

1024 m2

Big modern villa, with spectacular mountain views. Set in a magical cork oak forest. 328 m square. 1024 m plot. Solar heated infinity pool, big wooden deck around the pool, big terrace upstairs next to the master suite. Open plan modern kitchen, with top of the line appliances, saloon with 48 inch UHD samsung TV. 4 min drive to Juan Hoffman German college. (340 meters from the house). 8 min drive to La Cala golf, one of the best golf resort in Andalusia 15 min drive to the lidl supermarket 39 min to Malaga airport This Villa has a verified rental income in 2018 of [47,590.63. Orientation: north east. Furniture: optional View: mountains and forest view. Fence: partly fenced. Look: new Age of Furniture, Appliances: new. Floors: 2 Total build area 328 m Usable area 234 m Terrace: 100 m Garden 693 m Parking 30 m Balcony: 30 m Plot 1021 m Salon: 86 m open plan, with chimney, air condition hot and cold, wood floors. Dining room: joined with the saloon, wood floors. Bedrooms 3: Kids room 15.2 m closet, sliding door opens to a private garden, private bath and toilet. Guest room 14 m sliding door opens to the balcony, private bath and toilet. Master bedroom 36 m with walk in dressing room, private master bath and toilet. Access to the upstairs terrace. Kitchen: with white marble, island, top of the line appliances. Guest toilet 1 Storage 3.75m Utility room 21 m, opens to the garage. Washing room 4 m Garage with electric gate and remote opening. space for 2 cars 30m Garden: Mediterranean style with orange and almond trees, big flat grass area for the kids. Pool: infinity style, heated (solar panels), 9 m \* 4 m Wooden deck: tropical wood, around the pool 70 m