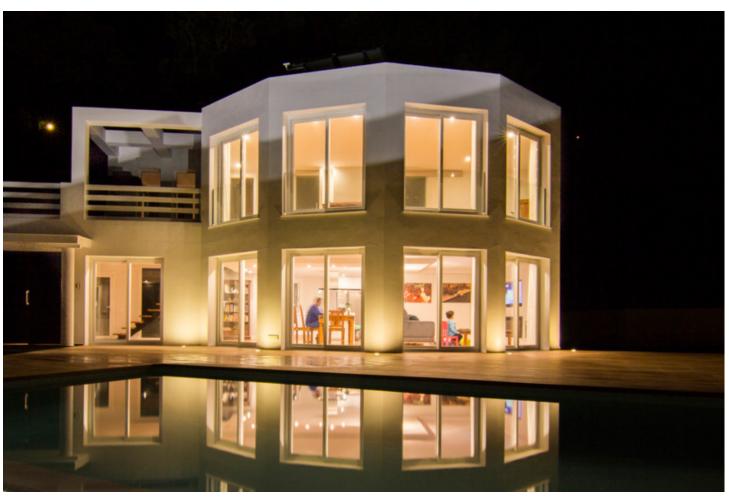

## Sales - House - La Mairena 1.378.000€

La Mairena House

Community: 180 EUR / year

3

4

328 m<sup>2</sup>

1024 m2

Big modern villa, with spectacular mountain views. Set in a magical cork oak forest. 328 m square. 1024 m plot. Solar heated infinity pool, big wooden deck around the pool, big terrace upstairs next to the master suite. Open plan modern kitchen, with top of the line appliances, saloon with 48 inch UHD samsung TV. 4 min drive to Juan Hoffman German college. (340 meters from the house). 8 min drive to La Cala golf, one of the best golf resort in Andalusia 15 min drive to the lidl supermarket 39 min to Malaga airport This Villa has a verified rental income in 2018 of [47,590.63. Orientation: north east. Furniture: optional View: mountains and forest view. Fence: partly fenced. Look: new Age of Furniture, Appliances: new. Floors: 2 Total build area 328 m Usable area 234 m Terrace: 100 m Garden 693 m Parking 30 m Balcony: 30 m Plot 1021 m Salon: 86 m open plan, with chimney, air condition hot and cold, wood floors. Dining room: joined with the saloon, wood floors. Bedrooms 3: Kids room 15.2 m closet, sliding door opens to a private garden, private bath and toilet. Guest room 14 m sliding door opens to the balcony, private bath and toilet. Master bedroom 36 m with walk in dressing room, private master bath and toilet. Access to the upstairs terrace. Kitchen: with white marble, island, top of the line appliances. Guest toilet 1 Storage 3.75m Utility room 21 m, opens to the garage. Washing room 4 m Garage with electric gate and remote opening. space for 2 cars 30m Garden: Mediterranean style with orange and almond trees, big flat grass area for the kids. Pool: infinity style, heated (solar panels), 9 m \* 4 m Wooden deck: tropical wood, around the pool 70 m