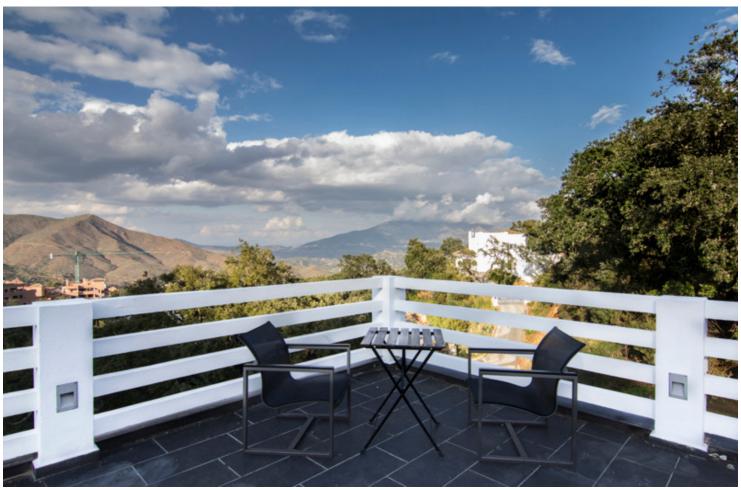

## Sales - House - La Mairena 1.378.000€

La Mairena House

Community: 180 EUR / year

3

4

328 m<sup>2</sup>

1024 m2

Big modern villa, with spectacular mountain views. Set in a magical cork oak forest. 328 m square. 1024 m plot. Solar heated infinity pool, big wooden deck around the pool, big terrace upstairs next to the master suite. Open plan modern kitchen, with top of the line appliances, saloon with 48 inch UHD samsung TV. 4 min drive to Juan Hoffman German college. (340 meters from the house). 8 min drive to La Cala golf, one of the best golf resort in Andalusia 15 min drive to the lidl supermarket 39 min to Malaga airport This Villa has a verified rental income in 2018 of [47,590.63. Orientation: north east. Furniture: optional View: mountains and forest view. Fence: partly fenced. Look: new Age of Furniture, Appliances: new. Floors: 2 Total build area 328 m Usable area 234 m Terrace: 100 m Garden 693 m Parking 30 m Balcony: 30 m Plot 1021 m Salon: 86 m open plan, with chimney, air condition hot and cold, wood floors. Dining room: joined with the saloon, wood floors. Bedrooms 3: Kids room 15.2 m closet, sliding door opens to a private garden, private bath and toilet. Guest room 14 m sliding door opens to the balcony, private bath and toilet. Master bedroom 36 m with walk in dressing room, private master bath and toilet. Access to the upstairs terrace. Kitchen: with white marble, island, top of the line appliances. Guest toilet 1 Storage 3.75m Utility room 21 m, opens to the garage. Washing room 4 m Garage with electric gate and remote opening. space for 2 cars 30m Garden: Mediterranean style with orange and almond trees, big flat grass area for the kids. Pool: infinity style, heated (solar panels), 9 m \* 4 m Wooden deck: tropical wood, around the pool 70 m