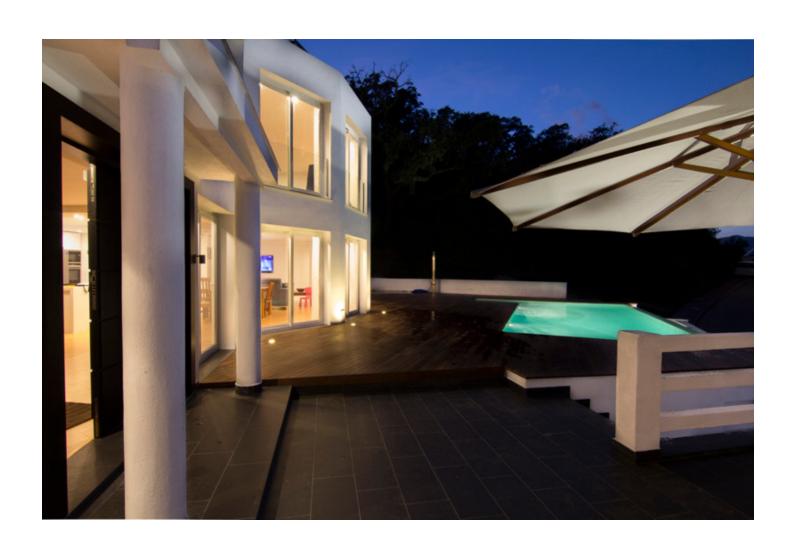

## Sales - House - La Mairena 1.378.000€

La Mairena House

Community: 180 EUR / year

3

4

328 m<sup>2</sup>

1024 m2

Big modern villa, with spectacular mountain views. Set in a magical cork oak forest. 328 m square. 1024 m plot. Solar heated infinity pool, big wooden deck around the pool, big terrace upstairs next to the master suite. Open plan modern kitchen, with top of the line appliances, saloon with 48 inch UHD samsung TV. 4 min drive to Juan Hoffman German college. (340 meters from the house). 8 min drive to La Cala golf, one of the best golf resort in Andalusia 15 min drive to the lidl supermarket 39 min to Malaga airport This Villa has a verified rental income in 2018 of [47,590.63. Orientation: north east. Furniture: optional View: mountains and forest view. Fence: partly fenced. Look: new Age of Furniture, Appliances: new. Floors: 2 Total build area 328 m Usable area 234 m Terrace: 100 m Garden 693 m Parking 30 m Balcony: 30 m Plot 1021 m Salon: 86 m open plan, with chimney, air condition hot and cold, wood floors. Dining room: joined with the saloon, wood floors. Bedrooms 3: Kids room 15.2 m closet, sliding door opens to a private garden, private bath and toilet. Guest room 14 m sliding door opens to the balcony, private bath and toilet. Master bedroom 36 m with walk in dressing room, private master bath and toilet. Access to the upstairs terrace. Kitchen: with white marble, island, top of the line appliances. Guest toilet 1 Storage 3.75m Utility room 21 m, opens to the garage. Washing room 4 m Garage with electric gate and remote opening. space for 2 cars 30m Garden: Mediterranean style with orange and almond trees, big flat grass area for the kids. Pool: infinity style, heated (solar panels), 9 m \* 4 m Wooden deck: tropical wood, around the pool 70 m