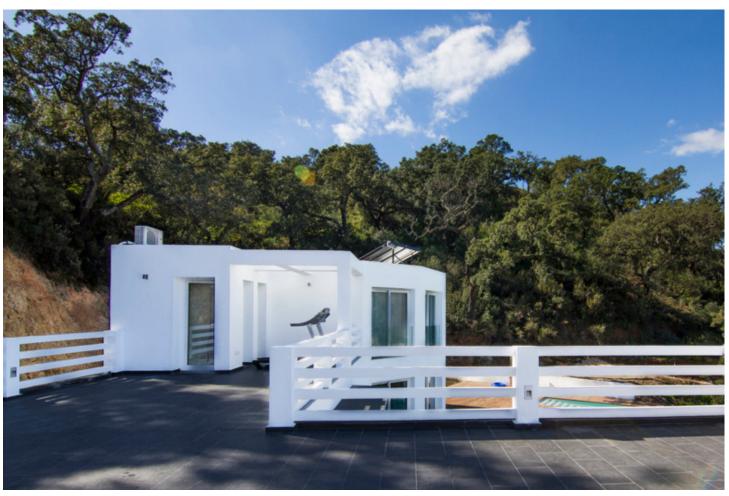

## Sales - House - La Mairena 1.378.000€

La Mairena House

Community: 180 EUR / year

3

4

328 m<sup>2</sup>

1024 m2

Big modern villa, with spectacular mountain views. Set in a magical cork oak forest. 328 m square. 1024 m plot. Solar heated infinity pool, big wooden deck around the pool, big terrace upstairs next to the master suite. Open plan modern kitchen, with top of the line appliances, saloon with 48 inch UHD samsung TV. 4 min drive to Juan Hoffman German college. (340 meters from the house). 8 min drive to La Cala golf, one of the best golf resort in Andalusia 15 min drive to the lidl supermarket 39 min to Malaga airport This Villa has a verified rental income in 2018 of [47,590.63. Orientation: north east. Furniture: optional View: mountains and forest view. Fence: partly fenced. Look: new Age of Furniture, Appliances: new. Floors: 2 Total build area 328 m Usable area 234 m Terrace: 100 m Garden 693 m Parking 30 m Balcony: 30 m Plot 1021 m Salon: 86 m open plan, with chimney, air condition hot and cold, wood floors. Dining room: joined with the saloon, wood floors. Bedrooms 3: Kids room 15.2 m closet, sliding door opens to a private garden, private bath and toilet. Guest room 14 m sliding door opens to the balcony, private bath and toilet. Master bedroom 36 m with walk in dressing room, private master bath and toilet. Access to the upstairs terrace. Kitchen: with white marble, island, top of the line appliances. Guest toilet 1 Storage 3.75m Utility room 21 m, opens to the garage. Washing room 4 m Garage with electric gate and remote opening. space for 2 cars 30m Garden: Mediterranean style with orange and almond trees, big flat grass area for the kids. Pool: infinity style, heated (solar panels), 9 m \* 4 m Wooden deck: tropical wood, around the pool 70 m