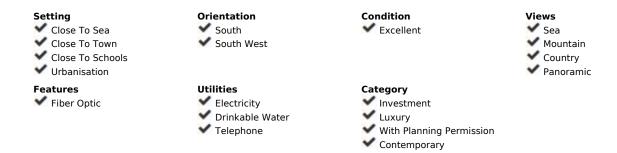

## Sales - Plot - New Golden Mile 1.600.000€

New Golden Mile Plot

1000 m2

6310 m2

LARGE DOUBLE PLOT FOR LUXURY VILLA Double Plot: 6,310m² (3,134m² + 3,176m²) Max Build: 1,000m² plus basement and porches Large elevated double plot with unobstructed panoramic, south-western sea view to Gibraltar and Morocco and mountains. This plot is divisible so you can build two villas if you choose. Close to beach (2km), great restaurants, supermarkets, hospital, schools etc. La Panera on the New Golden Mile between San Pedro and Estepona is a beautiful and peaceful area, only 10 to 12 minutes from Puerto Banus. High quality urbanisation with luxury villas. All services are in place. .