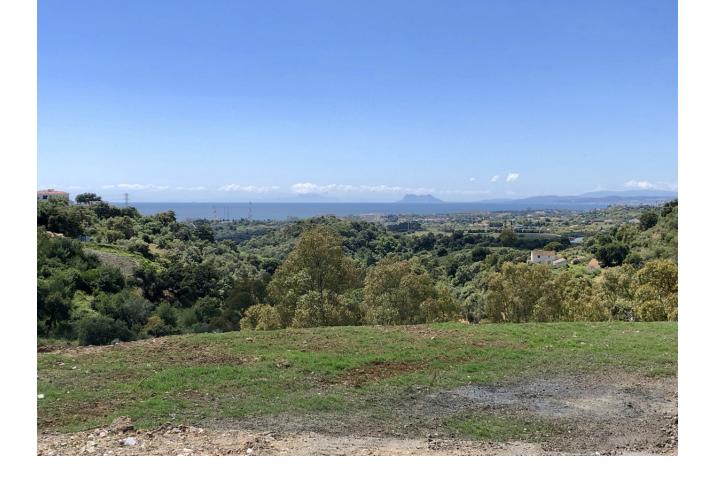

## Sales - Plot - New Golden Mile 1.600.000€

New Golden Mile Plot

1000 m2

6310 m2

LARGE DOUBLE PLOT FOR LUXURY VILLA Double Plot: 6,310m² (3,134m² + 3,176m²) Max Build: 1,000m² plus basement and porches Large elevated double plot with unobstructed panoramic, south-western sea view to Gibraltar and Morocco and mountains. This plot is divisible so you can build two villas if you choose. Close to beach (2km), great restaurants, supermarkets, hospital, schools etc. La Panera on the New Golden Mile between San Pedro and Estepona is a beautiful and peaceful area, only 10 to 12 minutes from Puerto Banus. High quality urbanisation with luxury villas. All services are in place. .