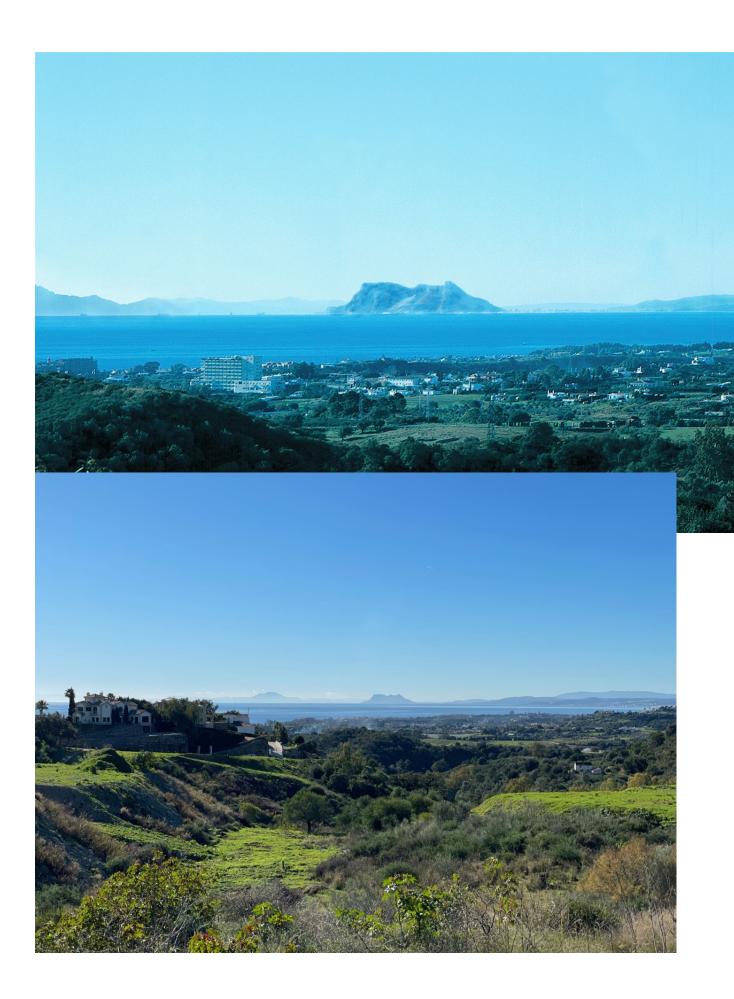

## Sales - Plot - New Golden Mile 1.600.000€

New Golden Mile Plot

1000 m2

6310 m2

LARGE DOUBLE PLOT FOR LUXURY VILLA Double Plot: 6,310m² (3,134m² + 3,176m²) Max Build: 1,000m² plus basement and porches Large elevated double plot with unobstructed panoramic, south-western sea view to Gibraltar and Morocco and mountains. This plot is divisible so you can build two villas if you choose. Close to beach (2km), great restaurants, supermarkets, hospital, schools etc. La Panera on the New Golden Mile between San Pedro and Estepona is a beautiful and peaceful area, only 10 to 12 minutes from Puerto Banus. High quality urbanisation with luxury villas. All services are in place. .