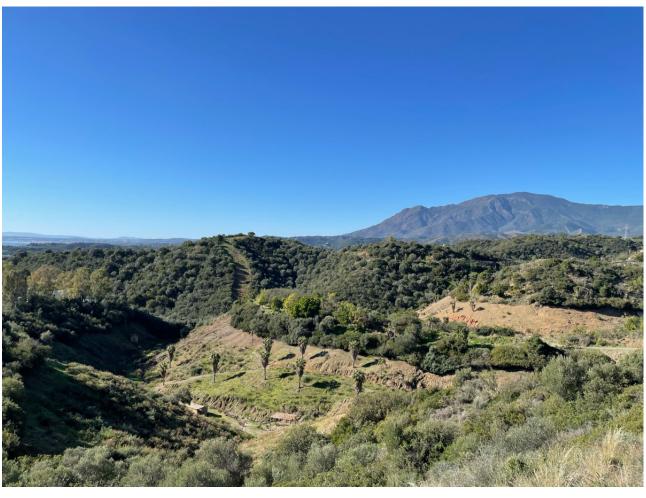

## Sales - Plot - New Golden Mile 1.600.000€

New Golden Mile Plot

1000 m2

6310 m2

LARGE DOUBLE PLOT FOR LUXURY VILLA Double Plot: 6,310m² (3,134m² + 3,176m²) Max Build: 1,000m² plus basement and porches Large elevated double plot with unobstructed panoramic, south-western sea view to Gibraltar and Morocco and mountains. This plot is divisible so you can build two villas if you choose. Close to beach (2km), great restaurants, supermarkets, hospital, schools etc. La Panera on the New Golden Mile between San Pedro and Estepona is a beautiful and peaceful area, only 10 to 12 minutes from Puerto Banus. High quality urbanisation with luxury villas. All services are in place. .