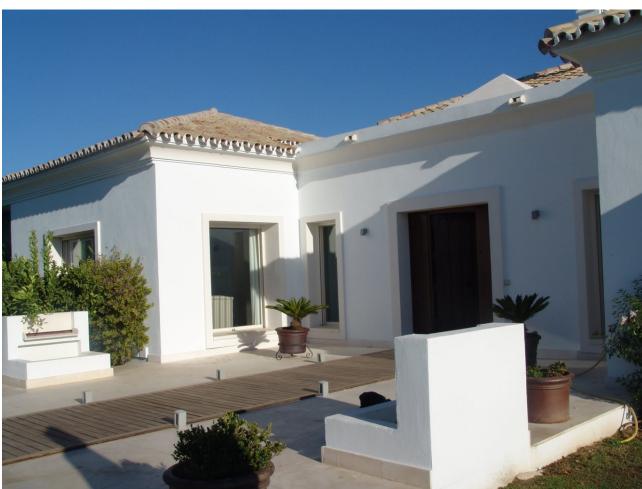

## Sales - House - The Golden Mile 5.450.000€

The Golden Mile House

IBI: 3,524 EUR / year Rubbish: 180 EUR / year

5

5

551 m<sup>2</sup>

1892 m2

Spacious villa located in the heart of the Golden Mile of Marbella, five minutes from the center of Marbella and Puerto Banús. It is a pleasure to be able to present this jewel, this house is a UNIQUE product for three important reasons: - Its large plot (1897m2), a circumstance that has made it possible to build a spacious house with a timeless style with the privilege and comfort of being built on a single floor. It also has a basement that houses secondary rooms of the house such as: garage (3 cars), laundry, service bedroom, bathroom, storage room and multipurpose area. - Another strong point is undoubtedly its extraordinary location, it is located in Altos de Puente Romano, which is one of the most outstanding communities in Marbella, it has 24-hour security, a concierge, beautiful villas and just 10 minutes walk from the beach and the famous Puente Romano Resort with all its amenities. At the same time, you are guaranteed a quiet, private, exclusive, safe environment, an environment of great beauty, good views of the sea and the mountains and proximity to all types of services. The house is built on a single floor with 551 meters built, 302 m2 on the first floor, 80m2 of porch and 169 m2 in the basement. The distribution of the house offers five bedrooms with five en-suite bathrooms, German kitchen, oil central heating, hot and cold air conditioning, marble and wooden floors. The plot has a private pool and garden with beautiful flowers and mature tropical trees.