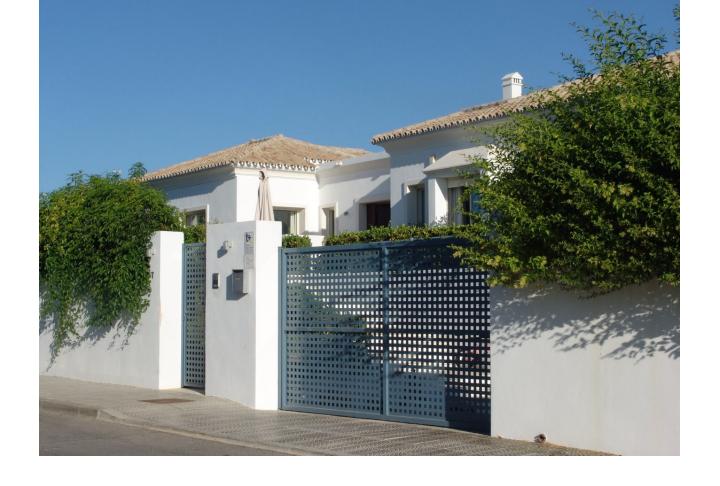

## Sales - House - The Golden Mile 5.450.000€

The Golden Mile House

IBI: 3,524 EUR / year Rubbish: 180 EUR / year

5

5

551 m<sup>2</sup>

1892 m2

Spacious villa located in the heart of the Golden Mile of Marbella, five minutes from the center of Marbella and Puerto Banús. It is a pleasure to be able to present this jewel, this house is a UNIQUE product for three important reasons: - Its large plot (1897m2), a circumstance that has made it possible to build a spacious house with a timeless style with the privilege and comfort of being built on a single floor. It also has a basement that houses secondary rooms of the house such as: garage (3 cars), laundry, service bedroom, bathroom, storage room and multipurpose area. - Another strong point is undoubtedly its extraordinary location, it is located in Altos de Puente Romano, which is one of the most outstanding communities in Marbella, it has 24-hour security, a concierge, beautiful villas and just 10 minutes walk from the beach and the famous Puente Romano Resort with all its amenities. At the same time, you are guaranteed a quiet, private, exclusive, safe environment, an environment of great beauty, good views of the sea and the mountains and proximity to all types of services. The house is built on a single floor with 551 meters built, 302 m2 on the first floor, 80m2 of porch and 169 m2 in the basement. The distribution of the house offers five bedrooms with five en-suite bathrooms, German kitchen, oil central heating, hot and cold air conditioning, marble and wooden floors. The plot has a private pool and garden with beautiful flowers and mature tropical trees.