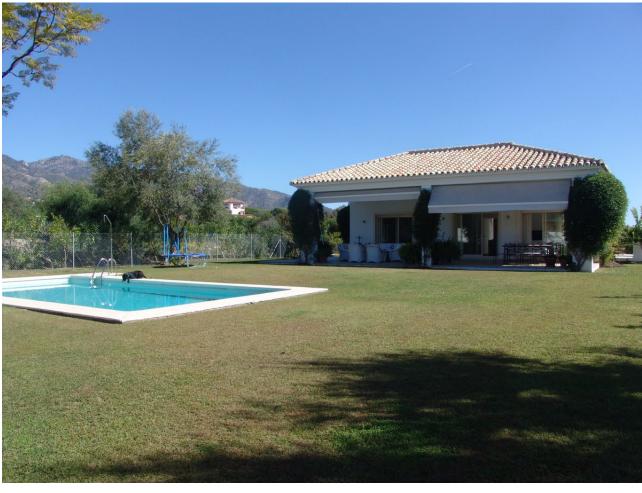

## Sales - House - The Golden Mile 5.450.000€

The Golden Mile House

IBI: 3,524 EUR / year Rubbish: 180 EUR / year

5

5

551 m<sup>2</sup>

1892 m2

Spacious villa located in the heart of the Golden Mile of Marbella, five minutes from the center of Marbella and Puerto Banús. It is a pleasure to be able to present this jewel, this house is a UNIQUE product for three important reasons: - Its large plot (1897m2), a circumstance that has made it possible to build a spacious house with a timeless style with the privilege and comfort of being built on a single floor. It also has a basement that houses secondary rooms of the house such as: garage (3 cars), laundry, service bedroom, bathroom, storage room and multipurpose area. - Another strong point is undoubtedly its extraordinary location, it is located in Altos de Puente Romano, which is one of the most outstanding communities in Marbella, it has 24-hour security, a concierge, beautiful villas and just 10 minutes walk from the beach and the famous Puente Romano Resort with all its amenities. At the same time, you are guaranteed a quiet, private, exclusive, safe environment, an environment of great beauty, good views of the sea and the mountains and proximity to all types of services. The house is built on a single floor with 551 meters built, 302 m2 on the first floor, 80m2 of porch and 169 m2 in the basement. The distribution of the house offers five bedrooms with five en-suite bathrooms, German kitchen, oil central heating, hot and cold air conditioning, marble and wooden floors. The plot has a private pool and garden with beautiful flowers and mature tropical trees.