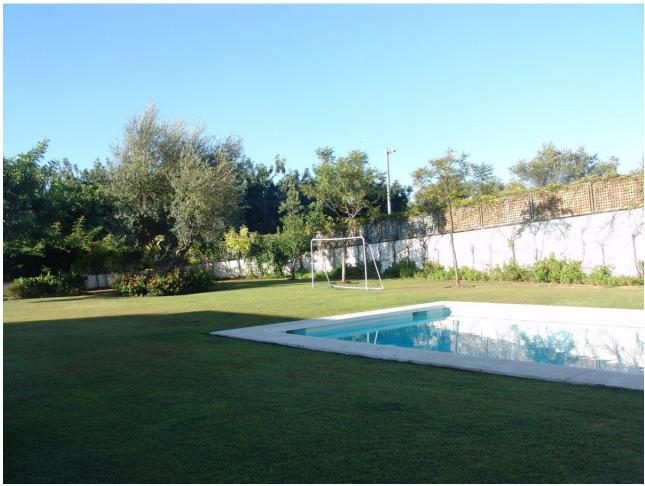

## Sales - House - The Golden Mile 5.450.000€

The Golden Mile House

IBI: 3,524 EUR / year Rubbish: 180 EUR / year

5

5

551 m<sup>2</sup>

1892 m2

Spacious villa located in the heart of the Golden Mile of Marbella, five minutes from the center of Marbella and Puerto Banús. It is a pleasure to be able to present this jewel, this house is a UNIQUE product for three important reasons: - Its large plot (1897m2), a circumstance that has made it possible to build a spacious house with a timeless style with the privilege and comfort of being built on a single floor. It also has a basement that houses secondary rooms of the house such as: garage (3 cars), laundry, service bedroom, bathroom, storage room and multipurpose area. - Another strong point is undoubtedly its extraordinary location, it is located in Altos de Puente Romano, which is one of the most outstanding communities in Marbella, it has 24-hour security, a concierge, beautiful villas and just 10 minutes walk from the beach and the famous Puente Romano Resort with all its amenities. At the same time, you are guaranteed a quiet, private, exclusive, safe environment, an environment of great beauty, good views of the sea and the mountains and proximity to all types of services. The house is built on a single floor with 551 meters built, 302 m2 on the first floor, 80m2 of porch and 169 m2 in the basement. The distribution of the house offers five bedrooms with five en-suite bathrooms, German kitchen, oil central heating, hot and cold air conditioning, marble and wooden floors. The plot has a private pool and garden with beautiful flowers and mature tropical trees.