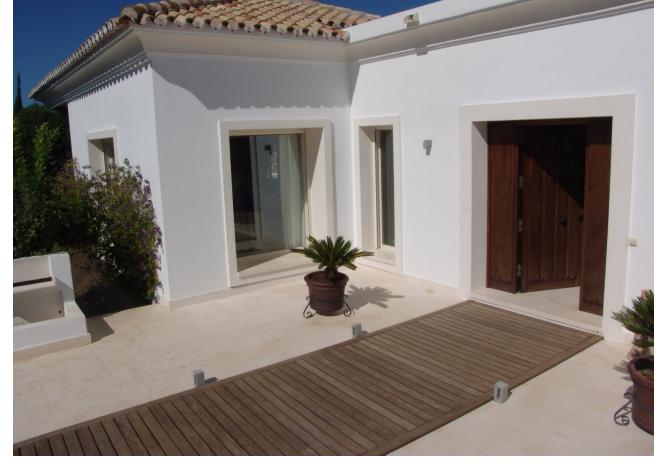

## Sales - House - The Golden Mile 5.450.000€

The Golden Mile House

IBI: 3,524 EUR / year Rubbish: 180 EUR / year

5

5

551 m<sup>2</sup>

1892 m2

Spacious villa located in the heart of the Golden Mile of Marbella, five minutes from the center of Marbella and Puerto Banús. It is a pleasure to be able to present this jewel, this house is a UNIQUE product for three important reasons: - Its large plot (1897m2), a circumstance that has made it possible to build a spacious house with a timeless style with the privilege and comfort of being built on a single floor. It also has a basement that houses secondary rooms of the house such as: garage (3 cars), laundry, service bedroom, bathroom, storage room and multipurpose area. - Another strong point is undoubtedly its extraordinary location, it is located in Altos de Puente Romano, which is one of the most outstanding communities in Marbella, it has 24-hour security, a concierge, beautiful villas and just 10 minutes walk from the beach and the famous Puente Romano Resort with all its amenities. At the same time, you are guaranteed a quiet, private, exclusive, safe environment, an environment of great beauty, good views of the sea and the mountains and proximity to all types of services. The house is built on a single floor with 551 meters built, 302 m2 on the first floor, 80m2 of porch and 169 m2 in the basement. The distribution of the house offers five bedrooms with five en-suite bathrooms, German kitchen, oil central heating, hot and cold air conditioning, marble and wooden floors. The plot has a private pool and garden with beautiful flowers and mature tropical trees.