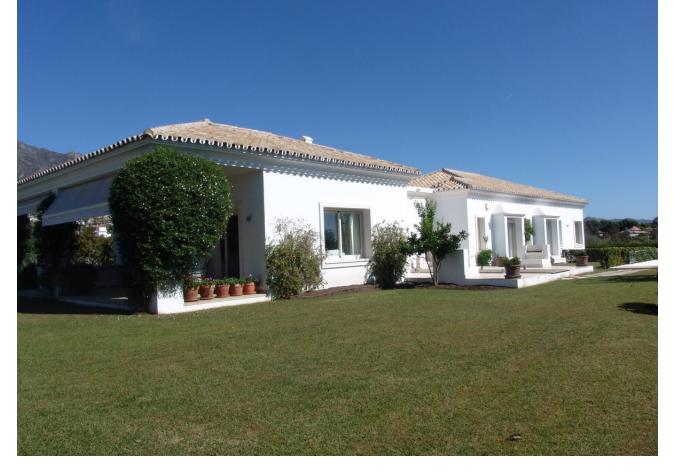

## Sales - House - The Golden Mile 5.450.000€

The Golden Mile House

IBI: 3,524 EUR / year Rubbish: 180 EUR / year

5

5

551 m<sup>2</sup>

1892 m2

Spacious villa located in the heart of the Golden Mile of Marbella, five minutes from the center of Marbella and Puerto Banús. It is a pleasure to be able to present this jewel, this house is a UNIQUE product for three important reasons: - Its large plot (1897m2), a circumstance that has made it possible to build a spacious house with a timeless style with the privilege and comfort of being built on a single floor. It also has a basement that houses secondary rooms of the house such as: garage (3 cars), laundry, service bedroom, bathroom, storage room and multipurpose area. - Another strong point is undoubtedly its extraordinary location, it is located in Altos de Puente Romano, which is one of the most outstanding communities in Marbella, it has 24-hour security, a concierge, beautiful villas and just 10 minutes walk from the beach and the famous Puente Romano Resort with all its amenities. At the same time, you are guaranteed a quiet, private, exclusive, safe environment, an environment of great beauty, good views of the sea and the mountains and proximity to all types of services. The house is built on a single floor with 551 meters built, 302 m2 on the first floor, 80m2 of porch and 169 m2 in the basement. The distribution of the house offers five bedrooms with five en-suite bathrooms, German kitchen, oil central heating, hot and cold air conditioning, marble and wooden floors. The plot has a private pool and garden with beautiful flowers and mature tropical trees.