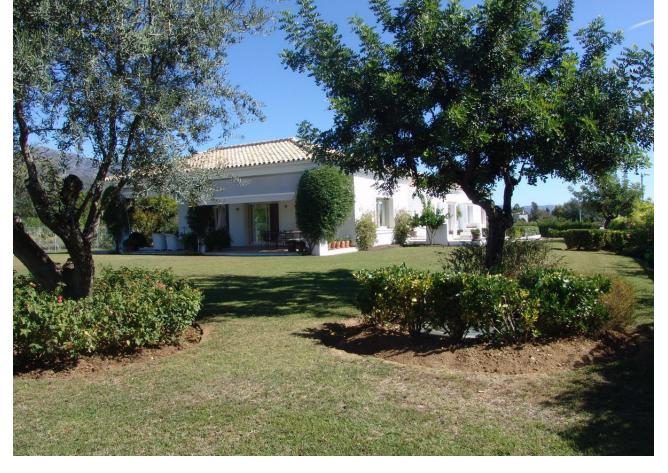

## Sales - House - The Golden Mile 5.450.000€

The Golden Mile House

IBI: 3,524 EUR / year Rubbish: 180 EUR / year

5

5

551 m<sup>2</sup>

1892 m2

Spacious villa located in the heart of the Golden Mile of Marbella, five minutes from the center of Marbella and Puerto Banús. It is a pleasure to be able to present this jewel, this house is a UNIQUE product for three important reasons: - Its large plot (1897m2), a circumstance that has made it possible to build a spacious house with a timeless style with the privilege and comfort of being built on a single floor. It also has a basement that houses secondary rooms of the house such as: garage (3 cars), laundry, service bedroom, bathroom, storage room and multipurpose area. - Another strong point is undoubtedly its extraordinary location, it is located in Altos de Puente Romano, which is one of the most outstanding communities in Marbella, it has 24-hour security, a concierge, beautiful villas and just 10 minutes walk from the beach and the famous Puente Romano Resort with all its amenities. At the same time, you are guaranteed a quiet, private, exclusive, safe environment, an environment of great beauty, good views of the sea and the mountains and proximity to all types of services. The house is built on a single floor with 551 meters built, 302 m2 on the first floor, 80m2 of porch and 169 m2 in the basement. The distribution of the house offers five bedrooms with five en-suite bathrooms, German kitchen, oil central heating, hot and cold air conditioning, marble and wooden floors. The plot has a private pool and garden with beautiful flowers and mature tropical trees.