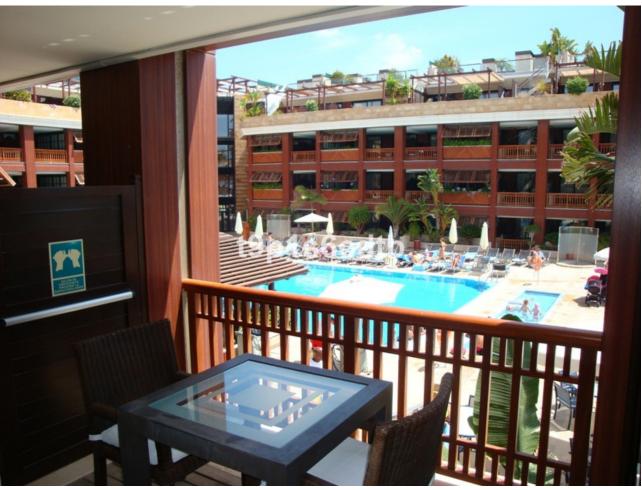

## Sales - Apartment - Puerto Banús 1.300.000€

Puerto Banús Apartment

IBI: 1,637 EUR / year Rubbish: 185 EUR / year

3

4

174 m2

Great investment with interest return, through letting property to the hotel company that manages the complex for its operation. Fabulous Luxury Apartment/Suites for hotel operations on the beachfront, next to Puerto Banús. Located on the first line of the complex, with a corner position, it has frontal views of the sea on its South side and the pool on its East side, so it also has sun throughout the entire day. It counts on 3 bedrooms (one of them with open and direct views of the sea), with their corresponding 3 en-suite bathrooms. Dining room also looking directly at the sea. Fully furnished and equipped American kitchen. Safetybox in each bedroom. A/C hot/cold and underfloor heating system. Satellite TV. Pre-installation of high fidelity sound system. Telephone and WI-FI internet installation. Internal connection to the hotel's telephone switchboard. Fully furnished and decorated in classic luxury colonial style. Located in a Deluxe Resort with a residential hotel style, swimming pool and all the most exclusive services of a 5-star hotel: Restaurants, Cafe Bar, Spa, Sea Club, etc., in a gated area with 24-hour security service. The property can also be divided into 3 independent suites, from which the main one with the frontal sea view counts on the living room, kitchen and large corner terrace; and the two secondary suites enjoy a bedroom, bathroom and private terrace, overlooking the complex's pool and the sea. A luxury to enjoy temporarily as a second residence, while achieving fabulous profitability through its hotel operation. Should you need any further information about profitability, please, do not hesitate contacting us.