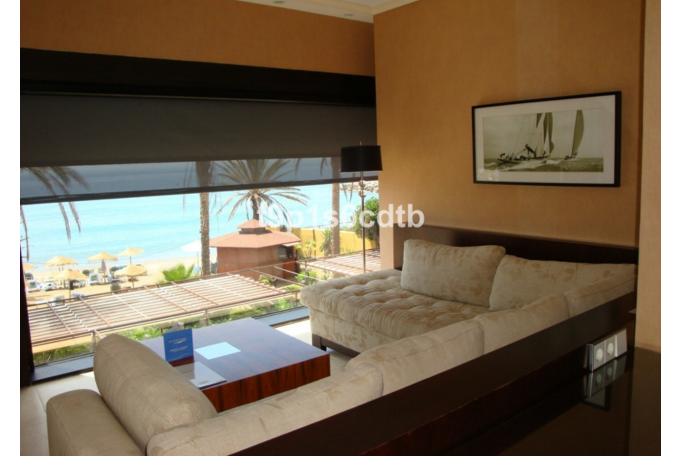

## Sales - Apartment - Puerto Banús 1.300.000€

Puerto Banús Apartment

IBI: 1,637 EUR / year Rubbish: 185 EUR / year

3

4

174 m2

Great investment with interest return, through letting property to the hotel company that manages the complex for its operation. Fabulous Luxury Apartment/Suites for hotel operations on the beachfront, next to Puerto Banús. Located on the first line of the complex, with a corner position, it has frontal views of the sea on its South side and the pool on its East side, so it also has sun throughout the entire day. It counts on 3 bedrooms (one of them with open and direct views of the sea), with their corresponding 3 en-suite bathrooms. Dining room also looking directly at the sea. Fully furnished and equipped American kitchen. Safetybox in each bedroom. A/C hot/cold and underfloor heating system. Satellite TV. Pre-installation of high fidelity sound system. Telephone and WI-FI internet installation. Internal connection to the hotel's telephone switchboard. Fully furnished and decorated in classic luxury colonial style. Located in a Deluxe Resort with a residential hotel style, swimming pool and all the most exclusive services of a 5-star hotel: Restaurants, Cafe Bar, Spa, Sea Club, etc., in a gated area with 24-hour security service. The property can also be divided into 3 independent suites, from which the main one with the frontal sea view counts on the living room, kitchen and large corner terrace; and the two secondary suites enjoy a bedroom, bathroom and private terrace, overlooking the complex's pool and the sea. A luxury to enjoy temporarily as a second residence, while achieving fabulous profitability through its hotel operation. Should you need any further information about profitability, please, do not hesitate contacting us.