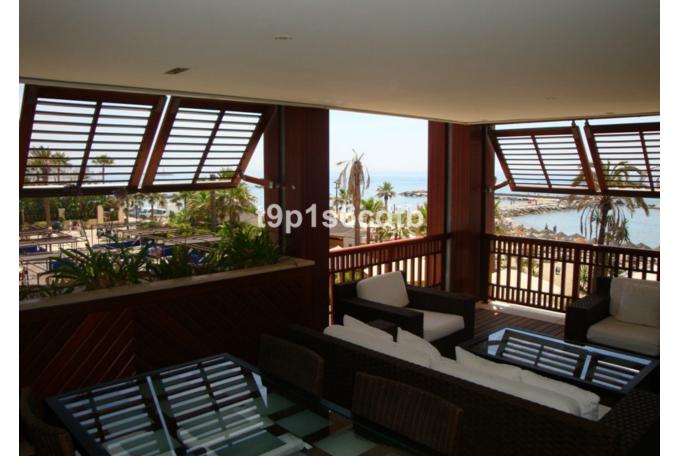

## Sales - Apartment - Puerto Banús 1.300.000€

Puerto Banús Apartment

IBI: 1,637 EUR / year Rubbish: 185 EUR / year

3

4

174 m2

Great investment with interest return, through letting property to the hotel company that manages the complex for its operation. Fabulous Luxury Apartment/Suites for hotel operations on the beachfront, next to Puerto Banús. Located on the first line of the complex, with a corner position, it has frontal views of the sea on its South side and the pool on its East side, so it also has sun throughout the entire day. It counts on 3 bedrooms (one of them with open and direct views of the sea), with their corresponding 3 en-suite bathrooms. Dining room also looking directly at the sea. Fully furnished and equipped American kitchen. Safetybox in each bedroom. A/C hot/cold and underfloor heating system. Satellite TV. Pre-installation of high fidelity sound system. Telephone and WI-FI internet installation. Internal connection to the hotel's telephone switchboard. Fully furnished and decorated in classic luxury colonial style. Located in a Deluxe Resort with a residential hotel style, swimming pool and all the most exclusive services of a 5-star hotel: Restaurants, Cafe Bar, Spa, Sea Club, etc., in a gated area with 24-hour security service. The property can also be divided into 3 independent suites, from which the main one with the frontal sea view counts on the living room, kitchen and large corner terrace; and the two secondary suites enjoy a bedroom, bathroom and private terrace, overlooking the complex's pool and the sea. A luxury to enjoy temporarily as a second residence, while achieving fabulous profitability through its hotel operation. Should you need any further information about profitability, please, do not hesitate contacting us.