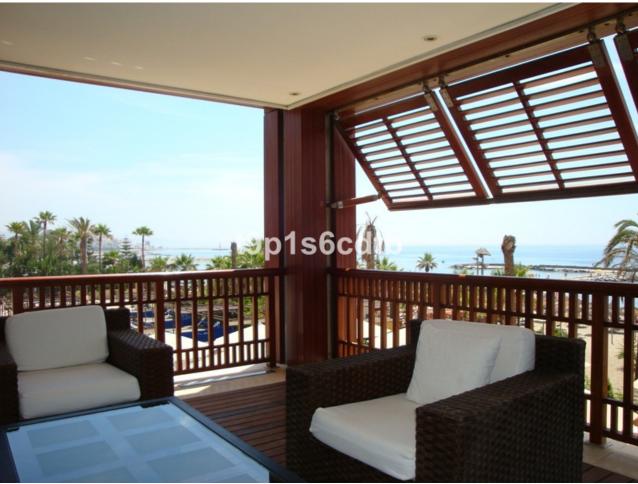

## Sales - Apartment - Puerto Banús 1.300.000€

Puerto Banús Apartment

IBI: 1,637 EUR / year Rubbish: 185 EUR / year

3

4

174 m2

Great investment with interest return, through letting property to the hotel company that manages the complex for its operation. Fabulous Luxury Apartment/Suites for hotel operations on the beachfront, next to Puerto Banús. Located on the first line of the complex, with a corner position, it has frontal views of the sea on its South side and the pool on its East side, so it also has sun throughout the entire day. It counts on 3 bedrooms (one of them with open and direct views of the sea), with their corresponding 3 en-suite bathrooms. Dining room also looking directly at the sea. Fully furnished and equipped American kitchen. Safetybox in each bedroom. A/C hot/cold and underfloor heating system. Satellite TV. Pre-installation of high fidelity sound system. Telephone and WI-FI internet installation. Internal connection to the hotel's telephone switchboard. Fully furnished and decorated in classic luxury colonial style. Located in a Deluxe Resort with a residential hotel style, swimming pool and all the most exclusive services of a 5-star hotel: Restaurants, Cafe Bar, Spa, Sea Club, etc., in a gated area with 24-hour security service. The property can also be divided into 3 independent suites, from which the main one with the frontal sea view counts on the living room, kitchen and large corner terrace; and the two secondary suites enjoy a bedroom, bathroom and private terrace, overlooking the complex's pool and the sea. A luxury to enjoy temporarily as a second residence, while achieving fabulous profitability through its hotel operation. Should you need any further information about profitability, please, do not hesitate contacting us.