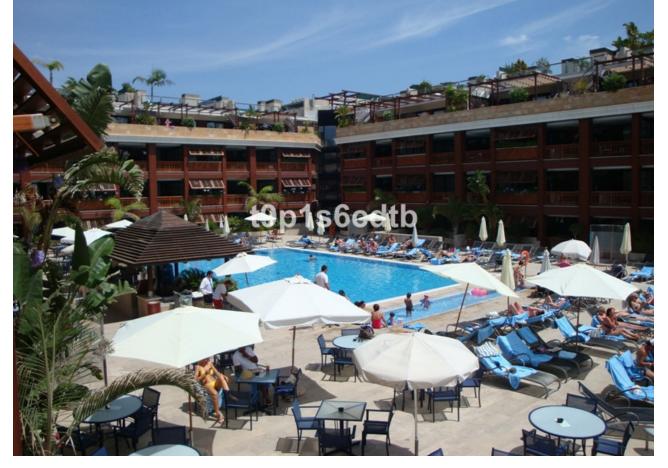

## Sales - Apartment - Puerto Banús 1.300.000€

Puerto Banús Apartment

IBI: 1,637 EUR / year Rubbish: 185 EUR / year

3

4

174 m2

Great investment with interest return, through letting property to the hotel company that manages the complex for its operation. Fabulous Luxury Apartment/Suites for hotel operations on the beachfront, next to Puerto Banús. Located on the first line of the complex, with a corner position, it has frontal views of the sea on its South side and the pool on its East side, so it also has sun throughout the entire day. It counts on 3 bedrooms (one of them with open and direct views of the sea), with their corresponding 3 en-suite bathrooms. Dining room also looking directly at the sea. Fully furnished and equipped American kitchen. Safetybox in each bedroom. A/C hot/cold and underfloor heating system. Satellite TV. Pre-installation of high fidelity sound system. Telephone and WI-FI internet installation. Internal connection to the hotel's telephone switchboard. Fully furnished and decorated in classic luxury colonial style. Located in a Deluxe Resort with a residential hotel style, swimming pool and all the most exclusive services of a 5-star hotel: Restaurants, Cafe Bar, Spa, Sea Club, etc., in a gated area with 24-hour security service. The property can also be divided into 3 independent suites, from which the main one with the frontal sea view counts on the living room, kitchen and large corner terrace; and the two secondary suites enjoy a bedroom, bathroom and private terrace, overlooking the complex's pool and the sea. A luxury to enjoy temporarily as a second residence, while achieving fabulous profitability through its hotel operation. Should you need any further information about profitability, please, do not hesitate contacting us.