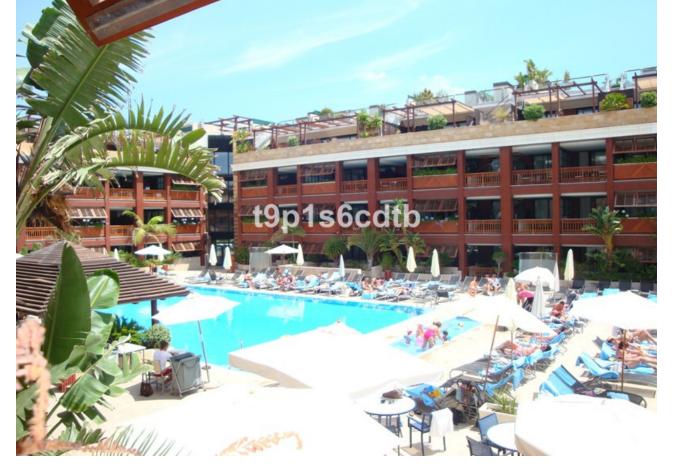

## Sales - Apartment - Puerto Banús 1.300.000€

Puerto Banús Apartment

IBI: 1,637 EUR / year Rubbish: 185 EUR / year

3

4

174 m2

Great investment with interest return, through letting property to the hotel company that manages the complex for its operation. Fabulous Luxury Apartment/Suites for hotel operations on the beachfront, next to Puerto Banús. Located on the first line of the complex, with a corner position, it has frontal views of the sea on its South side and the pool on its East side, so it also has sun throughout the entire day. It counts on 3 bedrooms (one of them with open and direct views of the sea), with their corresponding 3 en-suite bathrooms. Dining room also looking directly at the sea. Fully furnished and equipped American kitchen. Safetybox in each bedroom. A/C hot/cold and underfloor heating system. Satellite TV. Pre-installation of high fidelity sound system. Telephone and WI-FI internet installation. Internal connection to the hotel's telephone switchboard. Fully furnished and decorated in classic luxury colonial style. Located in a Deluxe Resort with a residential hotel style, swimming pool and all the most exclusive services of a 5-star hotel: Restaurants, Cafe Bar, Spa, Sea Club, etc., in a gated area with 24-hour security service. The property can also be divided into 3 independent suites, from which the main one with the frontal sea view counts on the living room, kitchen and large corner terrace; and the two secondary suites enjoy a bedroom, bathroom and private terrace, overlooking the complex's pool and the sea. A luxury to enjoy temporarily as a second residence, while achieving fabulous profitability through its hotel operation. Should you need any further information about profitability, please, do not hesitate contacting us.