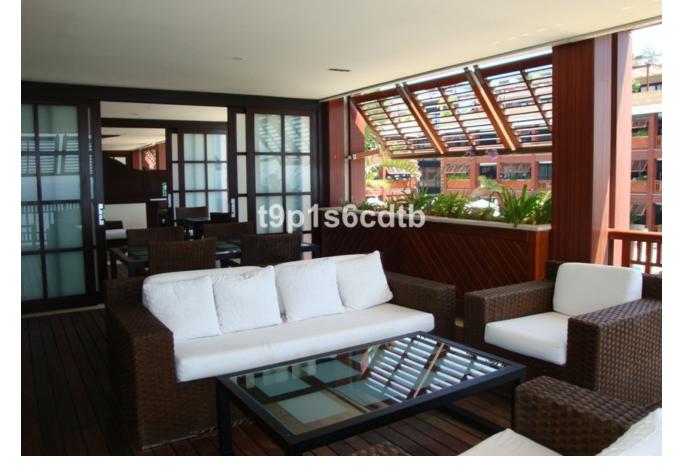

## Sales - Apartment - Puerto Banús 1.300.000€

Puerto Banús Apartment

IBI: 1,637 EUR / year Rubbish: 185 EUR / year

3

4

174 m2

Great investment with interest return, through letting property to the hotel company that manages the complex for its operation. Fabulous Luxury Apartment/Suites for hotel operations on the beachfront, next to Puerto Banús. Located on the first line of the complex, with a corner position, it has frontal views of the sea on its South side and the pool on its East side, so it also has sun throughout the entire day. It counts on 3 bedrooms (one of them with open and direct views of the sea), with their corresponding 3 en-suite bathrooms. Dining room also looking directly at the sea. Fully furnished and equipped American kitchen. Safetybox in each bedroom. A/C hot/cold and underfloor heating system. Satellite TV. Pre-installation of high fidelity sound system. Telephone and WI-FI internet installation. Internal connection to the hotel's telephone switchboard. Fully furnished and decorated in classic luxury colonial style. Located in a Deluxe Resort with a residential hotel style, swimming pool and all the most exclusive services of a 5-star hotel: Restaurants, Cafe Bar, Spa, Sea Club, etc., in a gated area with 24-hour security service. The property can also be divided into 3 independent suites, from which the main one with the frontal sea view counts on the living room, kitchen and large corner terrace; and the two secondary suites enjoy a bedroom, bathroom and private terrace, overlooking the complex's pool and the sea. A luxury to enjoy temporarily as a second residence, while achieving fabulous profitability through its hotel operation. Should you need any further information about profitability, please, do not hesitate contacting us.