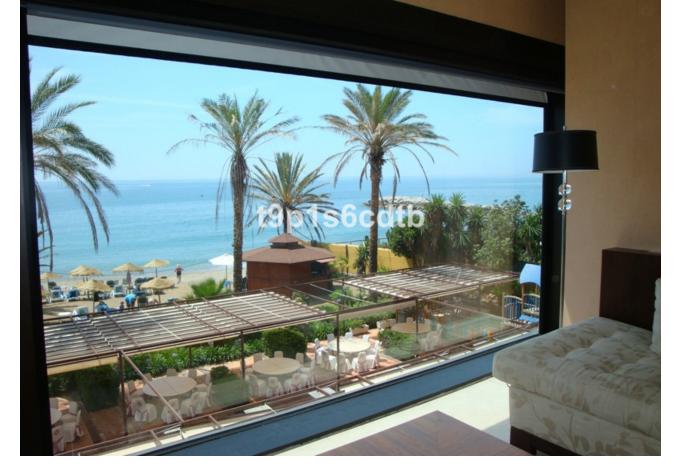

## Sales - Apartment - Puerto Banús 1.300.000€

Puerto Banús Apartment

IBI: 1,637 EUR / year Rubbish: 185 EUR / year

3

4

174 m2

Great investment with interest return, through letting property to the hotel company that manages the complex for its operation. Fabulous Luxury Apartment/Suites for hotel operations on the beachfront, next to Puerto Banús. Located on the first line of the complex, with a corner position, it has frontal views of the sea on its South side and the pool on its East side, so it also has sun throughout the entire day. It counts on 3 bedrooms (one of them with open and direct views of the sea), with their corresponding 3 en-suite bathrooms. Dining room also looking directly at the sea. Fully furnished and equipped American kitchen. Safetybox in each bedroom. A/C hot/cold and underfloor heating system. Satellite TV. Pre-installation of high fidelity sound system. Telephone and WI-FI internet installation. Internal connection to the hotel's telephone switchboard. Fully furnished and decorated in classic luxury colonial style. Located in a Deluxe Resort with a residential hotel style, swimming pool and all the most exclusive services of a 5-star hotel: Restaurants, Cafe Bar, Spa, Sea Club, etc., in a gated area with 24-hour security service. The property can also be divided into 3 independent suites, from which the main one with the frontal sea view counts on the living room, kitchen and large corner terrace; and the two secondary suites enjoy a bedroom, bathroom and private terrace, overlooking the complex's pool and the sea. A luxury to enjoy temporarily as a second residence, while achieving fabulous profitability through its hotel operation. Should you need any further information about profitability, please, do not hesitate contacting us.