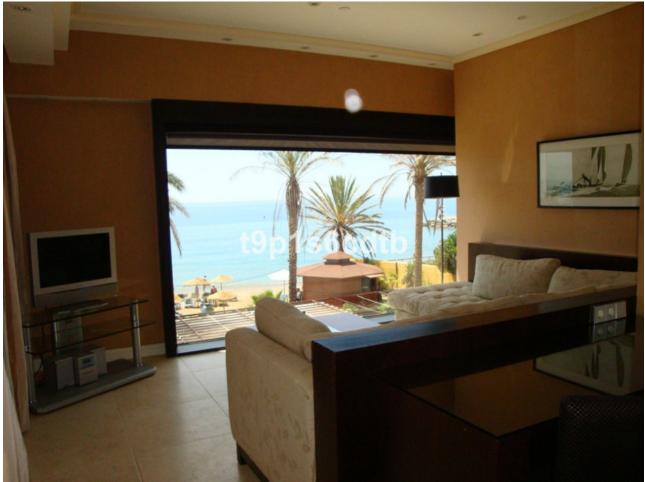

## Sales - Apartment - Puerto Banús 1.300.000€

Puerto Banús Apartment

IBI: 1,637 EUR / year Rubbish: 185 EUR / year

3

4

174 m2

Great investment with interest return, through letting property to the hotel company that manages the complex for its operation. Fabulous Luxury Apartment/Suites for hotel operations on the beachfront, next to Puerto Banús. Located on the first line of the complex, with a corner position, it has frontal views of the sea on its South side and the pool on its East side, so it also has sun throughout the entire day. It counts on 3 bedrooms (one of them with open and direct views of the sea), with their corresponding 3 en-suite bathrooms. Dining room also looking directly at the sea. Fully furnished and equipped American kitchen. Safetybox in each bedroom. A/C hot/cold and underfloor heating system. Satellite TV. Pre-installation of high fidelity sound system. Telephone and WI-FI internet installation. Internal connection to the hotel's telephone switchboard. Fully furnished and decorated in classic luxury colonial style. Located in a Deluxe Resort with a residential hotel style, swimming pool and all the most exclusive services of a 5-star hotel: Restaurants, Cafe Bar, Spa, Sea Club, etc., in a gated area with 24-hour security service. The property can also be divided into 3 independent suites, from which the main one with the frontal sea view counts on the living room, kitchen and large corner terrace; and the two secondary suites enjoy a bedroom, bathroom and private terrace, overlooking the complex's pool and the sea. A luxury to enjoy temporarily as a second residence, while achieving fabulous profitability through its hotel operation. Should you need any further information about profitability, please, do not hesitate contacting us.