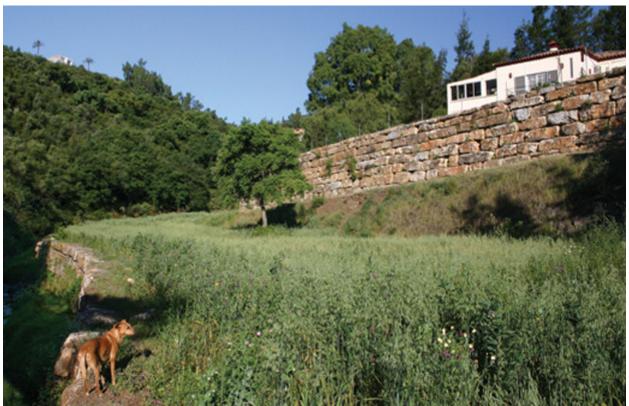

## Sales - House - Benahavís 1.350.000€

Benahavís House

Community: 1,104 EUR / year IBI: 1,100 EUR / year Rubbish: 100 EUR / year

2

2.5

184 m2

5842 m2

This rustic-style country villa is located in the township of Benahavis. The one-of-a-kind property is as close to peace, quiet and nature as you can get. The plot size allows up to 1.166 m2 of residential construction, with plenty of room left for whatever your heart desires. With all day sun and valley views, this property has a year-round freshwater stream and borders on a green zone. Distance to the beach: 15mn drive Distance to bar/restaurant: 5 mn drive