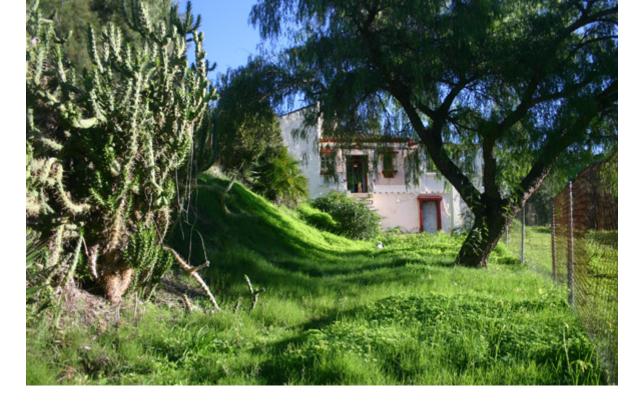

## Sales - House - Benahavís 1.350.000€

Benahavís House

Community: 1,104 EUR / year IBI: 1,100 EUR / year Rubbish: 100 EUR / year

2

2.5

184 m2

5842 m2

This rustic-style country villa is located in the township of Benahavis. The one-of-a-kind property is as close to peace, quiet and nature as you can get. The plot size allows up to 1.166 m2 of residential construction, with plenty of room left for whatever your heart desires. With all day sun and valley views, this property has a year-round freshwater stream and borders on a green zone. Distance to the beach: 15mn drive Distance to bar/restaurant: 5 mn drive