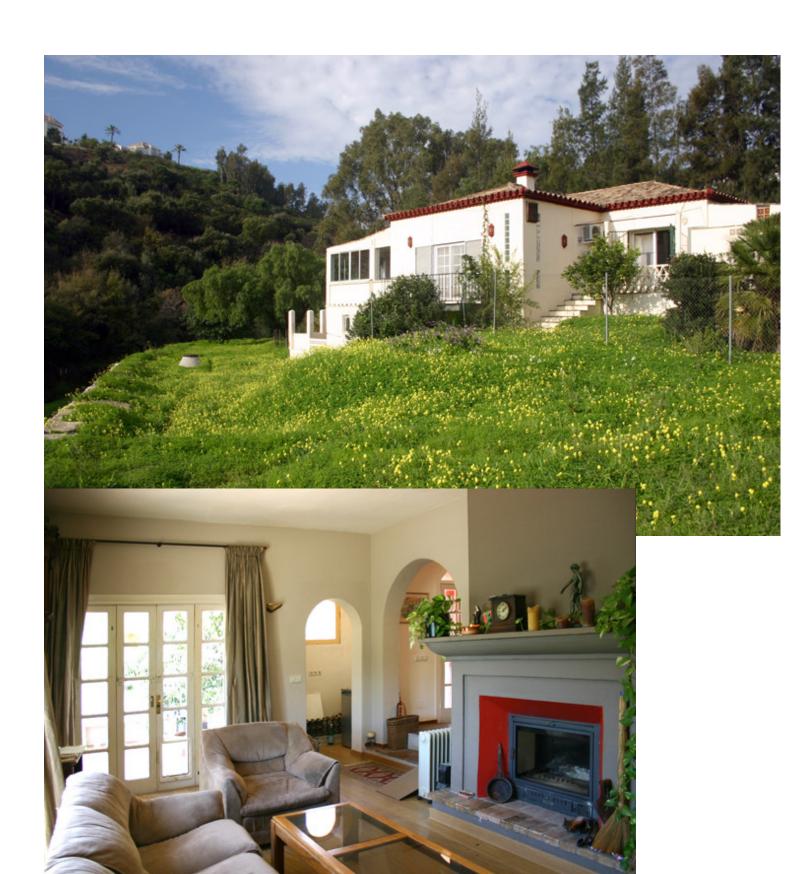

## Sales - House - Benahavís 1.350.000€

Benahavís House

Community: 1,104 EUR / year IBI: 1,100 EUR / year Rubbish: 100 EUR / year

2

2.5

184 m2

5842 m2

This rustic-style country villa is located in the township of Benahavis. The one-of-a-kind property is as close to peace, quiet and nature as you can get. The plot size allows up to 1.166 m2 of residential construction, with plenty of room left for whatever your heart desires. With all day sun and valley views, this property has a year-round freshwater stream and borders on a green zone. Distance to the beach: 15mn drive Distance to bar/restaurant: 5 mn drive