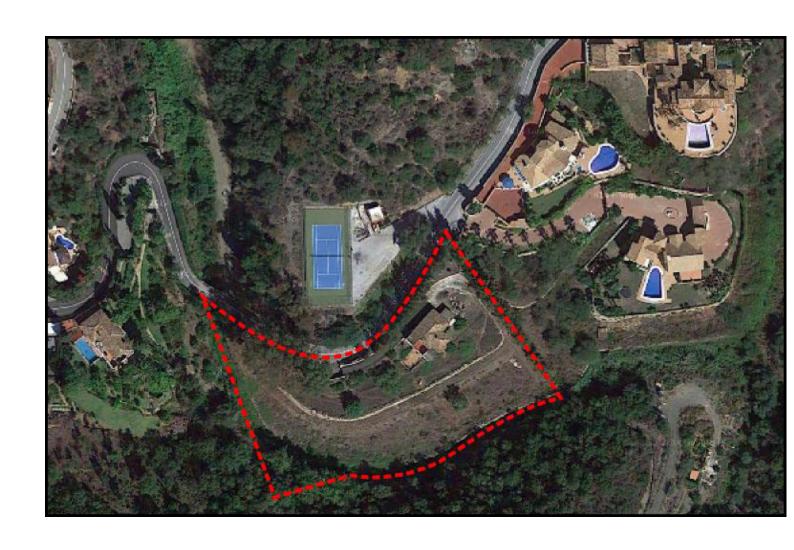

## Sales - House - Benahavís 1.350.000€

Benahavís House

Community: 1,104 EUR / year IBI: 1,100 EUR / year Rubbish: 100 EUR / year

2

2.5

184 m2

5842 m2

This rustic-style country villa is located in the township of Benahavis. The one-of-a-kind property is as close to peace, quiet and nature as you can get. The plot size allows up to 1.166 m2 of residential construction, with plenty of room left for whatever your heart desires. With all day sun and valley views, this property has a year-round freshwater stream and borders on a green zone. Distance to the beach: 15mn drive Distance to bar/restaurant: 5 mn drive