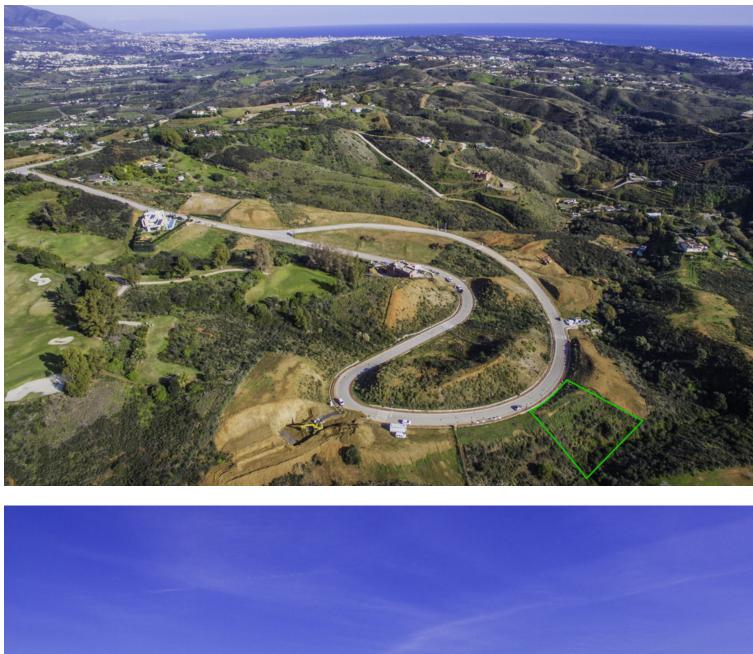

## La Cala Golf

Plot

We offer a range of plots in La Cala Golf and La Mairena where you can enjoy complete peace and tranquillity, you are only a few minutes drive to the beautiful sandy beaches, fine restaurants and shops of the sophisticated area of Elviria or La Cala de Mijas. This is without doubt a place to build a fabulous villa of your dreams and a lifetime investment. Residential Plot, La Cala Golf, Costa del Sol. Sector 14 Plot 14 Garden/Plot 1585 m<sup>2</sup>. Buildable :317 m2t Setting : Frontline Golf, Suburban, Country, Mountain Pueblo, Close To Golf, Close To Shops, Close To Sea, Close To Schools, Close To Forest. Orientation : South. Condition : New Construction. Views : Sea, Mountain, Golf, Forest. Garden : Private. Category : New Development.