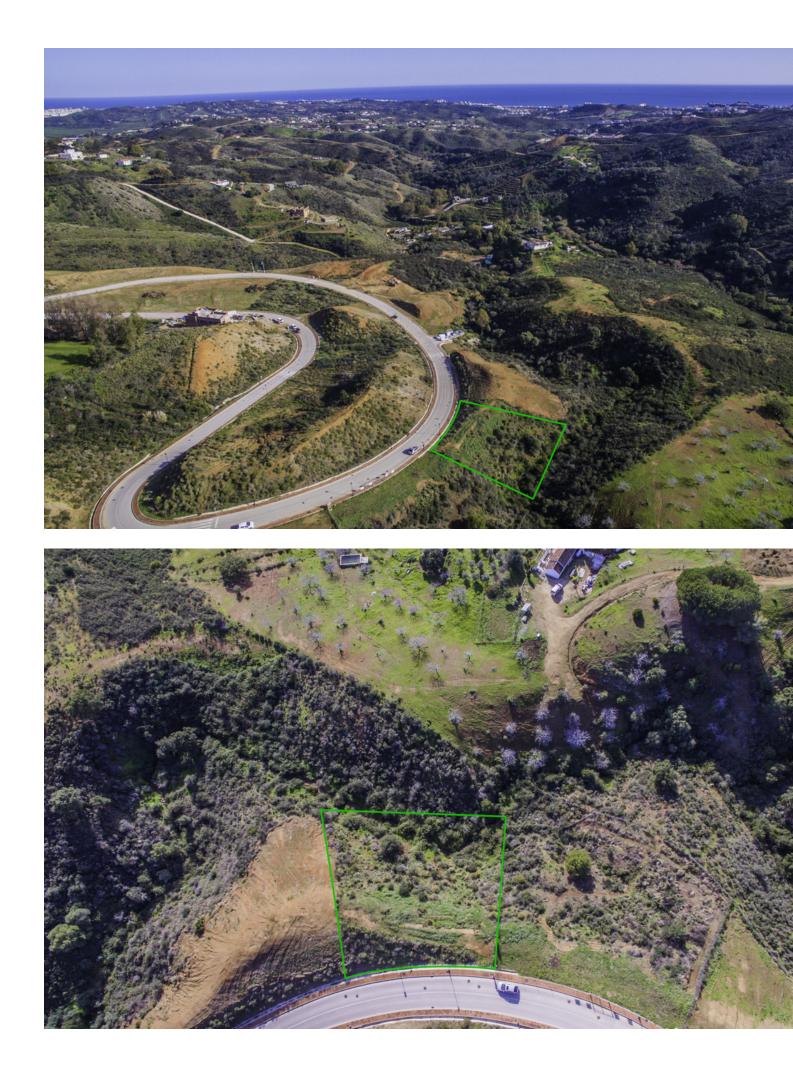

## La Cala Golf

Plot

We offer a range of plots in La Cala Golf and La Mairena where you can enjoy complete peace and tranquillity, you are only a few minutes drive to the beautiful sandy beaches, fine restaurants and shops of the sophisticated area of Elviria or La Cala de Mijas. This is without doubt a place to build a fabulous villa of your dreams and a lifetime investment. Residential Plot, La Cala Golf, Costa del Sol. Sector 14 Plot 14 Garden/Plot 1585 m<sup>2</sup>. Buildable :317 m2t Setting : Frontline Golf, Suburban, Country, Mountain Pueblo, Close To Golf, Close To Shops, Close To Sea, Close To Schools, Close To Forest. Orientation : South. Condition : New Construction. Views : Sea, Mountain, Golf, Forest. Garden : Private. Category : New Development.