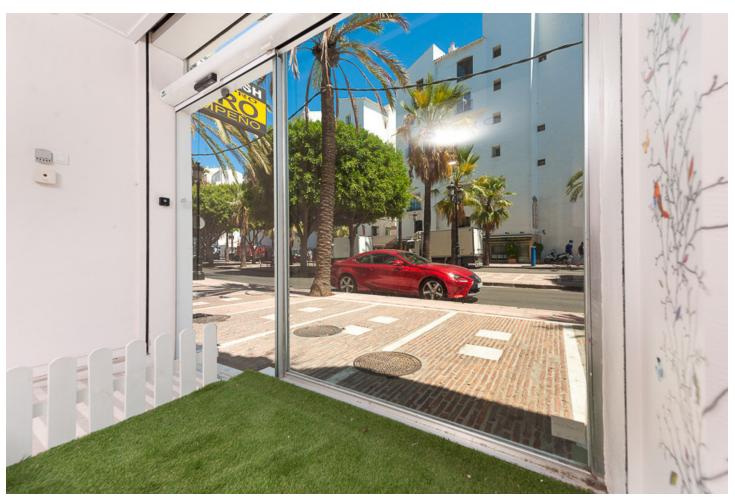

## Sales - Commercial - Marbella 850.000€

Marbella Commercial

Community: 168 EUR / year IBI: 474 EUR / year

1

48 m2

A unique opportunity to purchase this ideally located commercial premises located in the centre of Puerto Banus on one of its busiest streets. Distributed over two floors with a small bathroom and large shop window it is close to parking areas and is within walking distance to the port and the beach. Surrounded by a variety of amenities and offering easy access. This is the perfect place to start a business in Marbella.