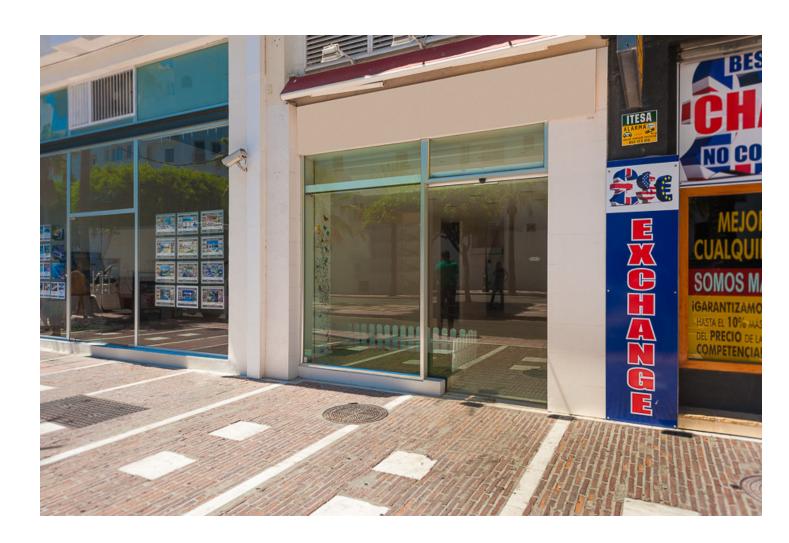

## Sales - Commercial - Marbella 850.000€

Marbella Commercial

Community: 168 EUR / year IBI: 474 EUR / year

1

48 m2

A unique opportunity to purchase this ideally located commercial premises located in the centre of Puerto Banus on one of its busiest streets. Distributed over two floors with a small bathroom and large shop window it is close to parking areas and is within walking distance to the port and the beach. Surrounded by a variety of amenities and offering easy access. This is the perfect place to start a business in Marbella.