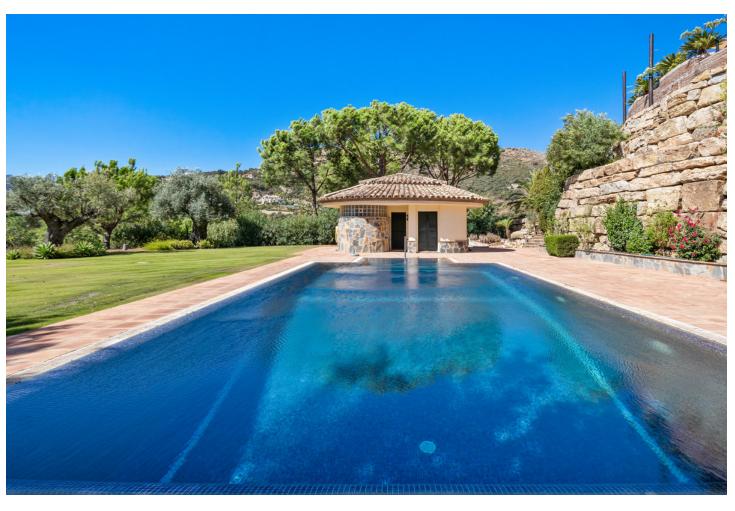

## Sales - House - Benahavís 3.250.000€

Benahavís House

4

4.5

566 m<sup>2</sup>

4300 m2

This impressive home is situated in THE MARBELLA CLUB GOLF RESORT AND IS IDEAL FOR A GOLFING FAMILY AS IT HAS DIRECT ACCESS ONTO THE GOLF COURSE. You enter the property through the electric gates and have a sweeping drive taking you to the spacious parking area as well as the spacious garage. There is a covered porch and as you enter through the front door you are greeted by a fabulous reception hall with double height ceiling and the galleried landing. Through the glass you can see the spectacular views of the golf course and the mountains in the distance. The focal point of this property is the drawing room having a cathedral ceiling and inset lighting. You have bookcases and fitted cupboards either side of the fabulous fireplace. Behind one of the bookcases you have a secret door. From here you can access the terrace and the dining room that has a high ceiling and perfect for entertaining your guests. The fully fitted kitchen is spacious and has a breakfast area as well as underfloor heating. Adjacent you have the laundry room/larder with plenty of space for storage. Within the garage there is a service room that houses the water system and stores the hot water from the solar panels. Also on the ground floor you have three double bedrooms with ensuite bathroom or shower room. They all have fitted wardrobes and bedrooms 3 and 4 are linked by a balcony from where you can enjoy the sea, golf and mountain views. This wing of the home has a guest cloakroom and taking the stairs down to the basement you find the beautifully designed bodega and storage area. By the side of the bodega there is a small doorway that takes you to the part of the basement that has not yet been developed but you could easily install and indoor pool and spa area. . Taking the impressive staircase up to gallery you encounter the master bedroom suite that offers a balcony, fire place and a cathedral style ceiling. The ensuite bathroom has two hand basins, shower and a Jacuzzi bath plus a separate toilet. There is also a large dressing room. Outside the villa you have the main spacious terrace with a delightful covered area ideal for dining and relaxing. From here you have beautiful views of the golf course, the mountain, lakes, countryside and the coast. The garden is accessed by going down a few steps and here you have the infinity heated pool. There is also a pool house with changing room, toilet and it also houses the pump room and the garden equipment. The garden has beautiful mature shrubs, plant and trees and there is also an orchard with a variety of fruit trees. Easy viewings