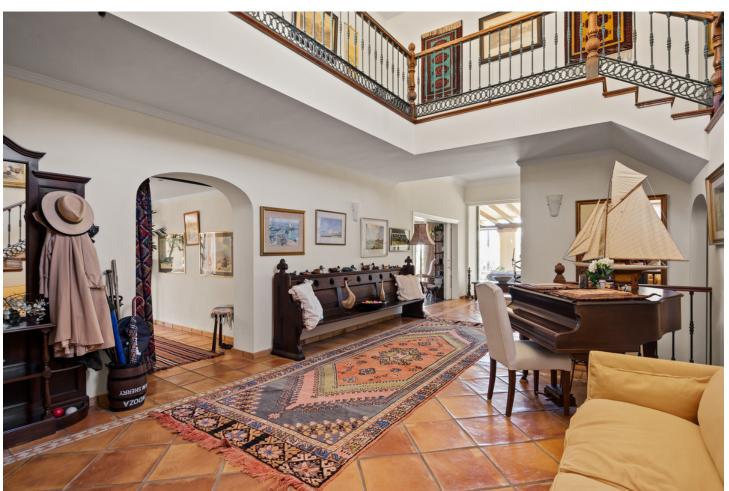

## Sales - House - Benahavís 3.250.000€

Benahavís House

4

4.5

566 m<sup>2</sup>

4300 m2

This impressive home is situated in THE MARBELLA CLUB GOLF RESORT AND IS IDEAL FOR A GOLFING FAMILY AS IT HAS DIRECT ACCESS ONTO THE GOLF COURSE. You enter the property through the electric gates and have a sweeping drive taking you to the spacious parking area as well as the spacious garage. There is a covered porch and as you enter through the front door you are greeted by a fabulous reception hall with double height ceiling and the galleried landing. Through the glass you can see the spectacular views of the golf course and the mountains in the distance. The focal point of this property is the drawing room having a cathedral ceiling and inset lighting. You have bookcases and fitted cupboards either side of the fabulous fireplace. Behind one of the bookcases you have a secret door. From here you can access the terrace and the dining room that has a high ceiling and perfect for entertaining your guests. The fully fitted kitchen is spacious and has a breakfast area as well as underfloor heating. Adjacent you have the laundry room/larder with plenty of space for storage. Within the garage there is a service room that houses the water system and stores the hot water from the solar panels. Also on the ground floor you have three double bedrooms with ensuite bathroom or shower room. They all have fitted wardrobes and bedrooms 3 and 4 are linked by a balcony from where you can enjoy the sea, golf and mountain views. This wing of the home has a guest cloakroom and taking the stairs down to the basement you find the beautifully designed bodega and storage area. By the side of the bodega there is a small doorway that takes you to the part of the basement that has not yet been developed but you could easily install and indoor pool and spa area. . Taking the impressive staircase up to gallery you encounter the master bedroom suite that offers a balcony, fire place and a cathedral style ceiling. The ensuite bathroom has two hand basins, shower and a Jacuzzi bath plus a separate toilet. There is also a large dressing room. Outside the villa you have the main spacious terrace with a delightful covered area ideal for dining and relaxing. From here you have beautiful views of the golf course, the mountain, lakes, countryside and the coast. The garden is accessed by going down a few steps and here you have the infinity heated pool. There is also a pool house with changing room, toilet and it also houses the pump room and the garden equipment. The garden has beautiful mature shrubs, plant and trees and there is also an orchard with a variety of fruit trees. Easy viewings