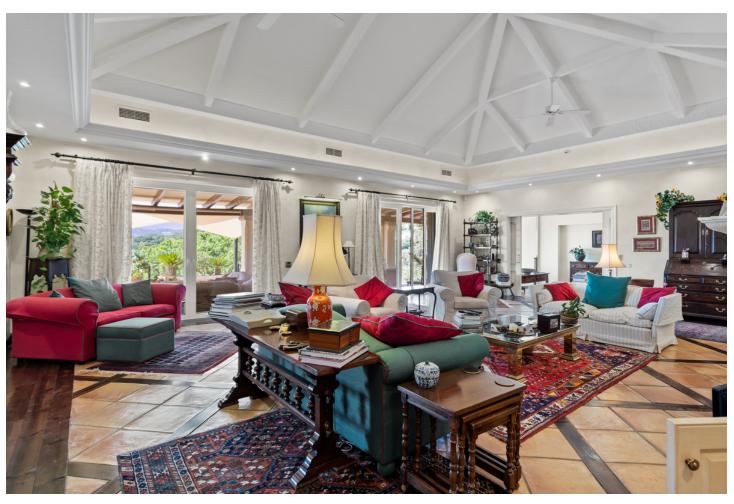

## Sales - House - Benahavís 3.250.000€

Benahavís House

4

4.5

566 m<sup>2</sup>

4300 m2

This impressive home is situated in THE MARBELLA CLUB GOLF RESORT AND IS IDEAL FOR A GOLFING FAMILY AS IT HAS DIRECT ACCESS ONTO THE GOLF COURSE. You enter the property through the electric gates and have a sweeping drive taking you to the spacious parking area as well as the spacious garage. There is a covered porch and as you enter through the front door you are greeted by a fabulous reception hall with double height ceiling and the galleried landing. Through the glass you can see the spectacular views of the golf course and the mountains in the distance. The focal point of this property is the drawing room having a cathedral ceiling and inset lighting. You have bookcases and fitted cupboards either side of the fabulous fireplace. Behind one of the bookcases you have a secret door. From here you can access the terrace and the dining room that has a high ceiling and perfect for entertaining your guests. The fully fitted kitchen is spacious and has a breakfast area as well as underfloor heating. Adjacent you have the laundry room/larder with plenty of space for storage. Within the garage there is a service room that houses the water system and stores the hot water from the solar panels. Also on the ground floor you have three double bedrooms with ensuite bathroom or shower room. They all have fitted wardrobes and bedrooms 3 and 4 are linked by a balcony from where you can enjoy the sea, golf and mountain views. This wing of the home has a guest cloakroom and taking the stairs down to the basement you find the beautifully designed bodega and storage area. By the side of the bodega there is a small doorway that takes you to the part of the basement that has not yet been developed but you could easily install and indoor pool and spa area. . Taking the impressive staircase up to gallery you encounter the master bedroom suite that offers a balcony, fire place and a cathedral style ceiling. The ensuite bathroom has two hand basins, shower and a Jacuzzi bath plus a separate toilet. There is also a large dressing room. Outside the villa you have the main spacious terrace with a delightful covered area ideal for dining and relaxing. From here you have beautiful views of the golf course, the mountain, lakes, countryside and the coast. The garden is accessed by going down a few steps and here you have the infinity heated pool. There is also a pool house with changing room, toilet and it also houses the pump room and the garden equipment. The garden has beautiful mature shrubs, plant and trees and there is also an orchard with a variety of fruit trees. Easy viewings