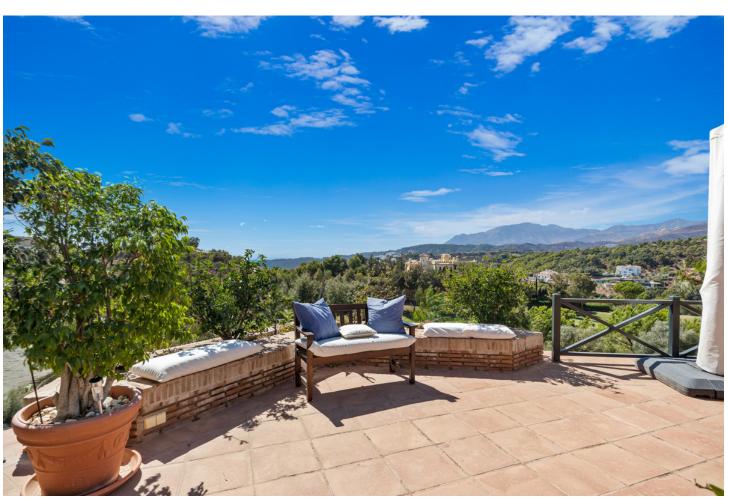

## Sales - House - Benahavís 3.250.000€

Benahavís House

4

4.5

566 m<sup>2</sup>

4300 m2

This impressive home is situated in THE MARBELLA CLUB GOLF RESORT AND IS IDEAL FOR A GOLFING FAMILY AS IT HAS DIRECT ACCESS ONTO THE GOLF COURSE. You enter the property through the electric gates and have a sweeping drive taking you to the spacious parking area as well as the spacious garage. There is a covered porch and as you enter through the front door you are greeted by a fabulous reception hall with double height ceiling and the galleried landing. Through the glass you can see the spectacular views of the golf course and the mountains in the distance. The focal point of this property is the drawing room having a cathedral ceiling and inset lighting. You have bookcases and fitted cupboards either side of the fabulous fireplace. Behind one of the bookcases you have a secret door. From here you can access the terrace and the dining room that has a high ceiling and perfect for entertaining your guests. The fully fitted kitchen is spacious and has a breakfast area as well as underfloor heating. Adjacent you have the laundry room/larder with plenty of space for storage. Within the garage there is a service room that houses the water system and stores the hot water from the solar panels. Also on the ground floor you have three double bedrooms with ensuite bathroom or shower room. They all have fitted wardrobes and bedrooms 3 and 4 are linked by a balcony from where you can enjoy the sea, golf and mountain views. This wing of the home has a guest cloakroom and taking the stairs down to the basement you find the beautifully designed bodega and storage area. By the side of the bodega there is a small doorway that takes you to the part of the basement that has not yet been developed but you could easily install and indoor pool and spa area. . Taking the impressive staircase up to gallery you encounter the master bedroom suite that offers a balcony, fire place and a cathedral style ceiling. The ensuite bathroom has two hand basins, shower and a Jacuzzi bath plus a separate toilet. There is also a large dressing room. Outside the villa you have the main spacious terrace with a delightful covered area ideal for dining and relaxing. From here you have beautiful views of the golf course, the mountain, lakes, countryside and the coast. The garden is accessed by going down a few steps and here you have the infinity heated pool. There is also a pool house with changing room, toilet and it also houses the pump room and the garden equipment. The garden has beautiful mature shrubs, plant and trees and there is also an orchard with a variety of fruit trees. Easy viewings