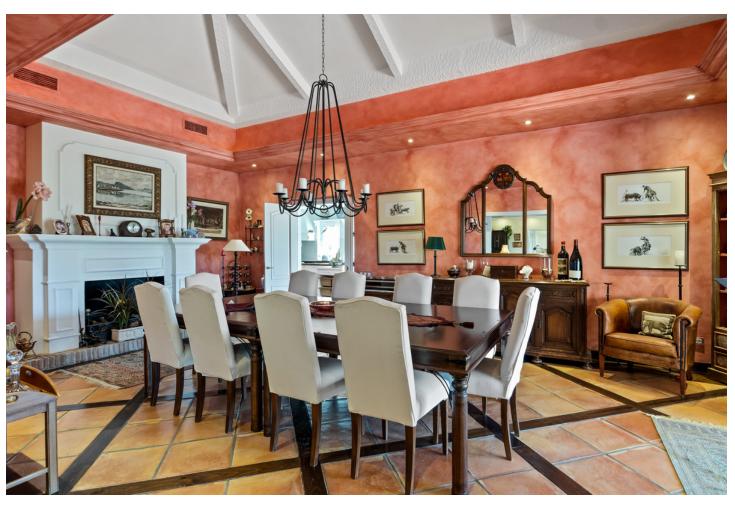

## Sales - House - Benahavís 3.250.000€

Benahavís House

4

4.5

566 m<sup>2</sup>

4300 m2

This impressive home is situated in THE MARBELLA CLUB GOLF RESORT AND IS IDEAL FOR A GOLFING FAMILY AS IT HAS DIRECT ACCESS ONTO THE GOLF COURSE. You enter the property through the electric gates and have a sweeping drive taking you to the spacious parking area as well as the spacious garage. There is a covered porch and as you enter through the front door you are greeted by a fabulous reception hall with double height ceiling and the galleried landing. Through the glass you can see the spectacular views of the golf course and the mountains in the distance. The focal point of this property is the drawing room having a cathedral ceiling and inset lighting. You have bookcases and fitted cupboards either side of the fabulous fireplace. Behind one of the bookcases you have a secret door. From here you can access the terrace and the dining room that has a high ceiling and perfect for entertaining your guests. The fully fitted kitchen is spacious and has a breakfast area as well as underfloor heating. Adjacent you have the laundry room/larder with plenty of space for storage. Within the garage there is a service room that houses the water system and stores the hot water from the solar panels. Also on the ground floor you have three double bedrooms with ensuite bathroom or shower room. They all have fitted wardrobes and bedrooms 3 and 4 are linked by a balcony from where you can enjoy the sea, golf and mountain views. This wing of the home has a guest cloakroom and taking the stairs down to the basement you find the beautifully designed bodega and storage area. By the side of the bodega there is a small doorway that takes you to the part of the basement that has not yet been developed but you could easily install and indoor pool and spa area. . Taking the impressive staircase up to gallery you encounter the master bedroom suite that offers a balcony, fire place and a cathedral style ceiling. The ensuite bathroom has two hand basins, shower and a Jacuzzi bath plus a separate toilet. There is also a large dressing room. Outside the villa you have the main spacious terrace with a delightful covered area ideal for dining and relaxing. From here you have beautiful views of the golf course, the mountain, lakes, countryside and the coast. The garden is accessed by going down a few steps and here you have the infinity heated pool. There is also a pool house with changing room, toilet and it also houses the pump room and the garden equipment. The garden has beautiful mature shrubs, plant and trees and there is also an orchard with a variety of fruit trees. Easy viewings