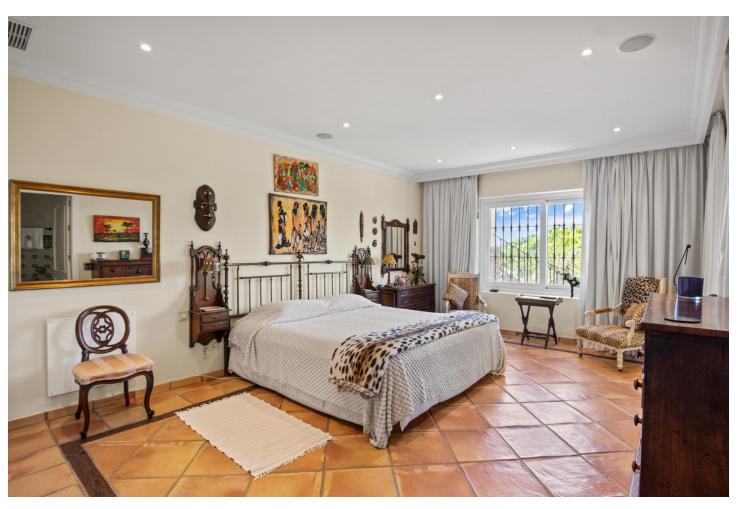

## Sales - House - Benahavís 3.250.000€

Benahavís House

4

4.5

566 m<sup>2</sup>

4300 m2

This impressive home is situated in THE MARBELLA CLUB GOLF RESORT AND IS IDEAL FOR A GOLFING FAMILY AS IT HAS DIRECT ACCESS ONTO THE GOLF COURSE. You enter the property through the electric gates and have a sweeping drive taking you to the spacious parking area as well as the spacious garage. There is a covered porch and as you enter through the front door you are greeted by a fabulous reception hall with double height ceiling and the galleried landing. Through the glass you can see the spectacular views of the golf course and the mountains in the distance. The focal point of this property is the drawing room having a cathedral ceiling and inset lighting. You have bookcases and fitted cupboards either side of the fabulous fireplace. Behind one of the bookcases you have a secret door. From here you can access the terrace and the dining room that has a high ceiling and perfect for entertaining your guests. The fully fitted kitchen is spacious and has a breakfast area as well as underfloor heating. Adjacent you have the laundry room/larder with plenty of space for storage. Within the garage there is a service room that houses the water system and stores the hot water from the solar panels. Also on the ground floor you have three double bedrooms with ensuite bathroom or shower room. They all have fitted wardrobes and bedrooms 3 and 4 are linked by a balcony from where you can enjoy the sea, golf and mountain views. This wing of the home has a guest cloakroom and taking the stairs down to the basement you find the beautifully designed bodega and storage area. By the side of the bodega there is a small doorway that takes you to the part of the basement that has not yet been developed but you could easily install and indoor pool and spa area. . Taking the impressive staircase up to gallery you encounter the master bedroom suite that offers a balcony, fire place and a cathedral style ceiling. The ensuite bathroom has two hand basins, shower and a Jacuzzi bath plus a separate toilet. There is also a large dressing room. Outside the villa you have the main spacious terrace with a delightful covered area ideal for dining and relaxing. From here you have beautiful views of the golf course, the mountain, lakes, countryside and the coast. The garden is accessed by going down a few steps and here you have the infinity heated pool. There is also a pool house with changing room, toilet and it also houses the pump room and the garden equipment. The garden has beautiful mature shrubs, plant and trees and there is also an orchard with a variety of fruit trees. Easy viewings