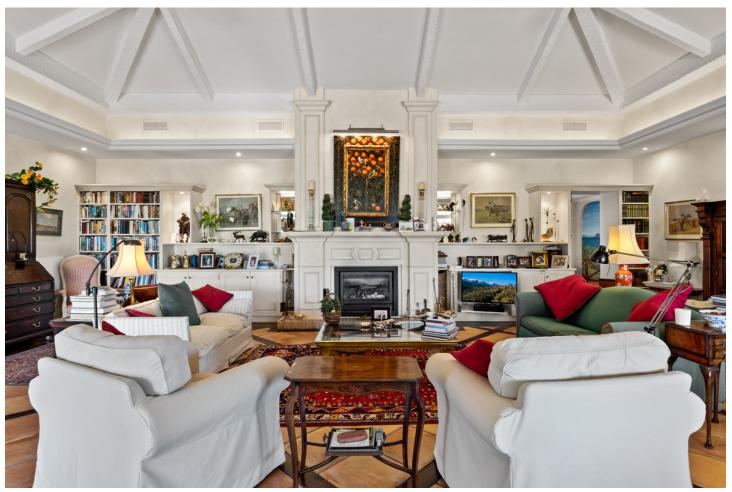

## Sales - House - Benahavís 3.250.000€

Benahavís House

4

4.5

566 m<sup>2</sup>

4300 m2

This impressive home is situated in THE MARBELLA CLUB GOLF RESORT AND IS IDEAL FOR A GOLFING FAMILY AS IT HAS DIRECT ACCESS ONTO THE GOLF COURSE. You enter the property through the electric gates and have a sweeping drive taking you to the spacious parking area as well as the spacious garage. There is a covered porch and as you enter through the front door you are greeted by a fabulous reception hall with double height ceiling and the galleried landing. Through the glass you can see the spectacular views of the golf course and the mountains in the distance. The focal point of this property is the drawing room having a cathedral ceiling and inset lighting. You have bookcases and fitted cupboards either side of the fabulous fireplace. Behind one of the bookcases you have a secret door. From here you can access the terrace and the dining room that has a high ceiling and perfect for entertaining your guests. The fully fitted kitchen is spacious and has a breakfast area as well as underfloor heating. Adjacent you have the laundry room/larder with plenty of space for storage. Within the garage there is a service room that houses the water system and stores the hot water from the solar panels. Also on the ground floor you have three double bedrooms with ensuite bathroom or shower room. They all have fitted wardrobes and bedrooms 3 and 4 are linked by a balcony from where you can enjoy the sea, golf and mountain views. This wing of the home has a guest cloakroom and taking the stairs down to the basement you find the beautifully designed bodega and storage area. By the side of the bodega there is a small doorway that takes you to the part of the basement that has not yet been developed but you could easily install and indoor pool and spa area. . Taking the impressive staircase up to gallery you encounter the master bedroom suite that offers a balcony, fire place and a cathedral style ceiling. The ensuite bathroom has two hand basins, shower and a Jacuzzi bath plus a separate toilet. There is also a large dressing room. Outside the villa you have the main spacious terrace with a delightful covered area ideal for dining and relaxing. From here you have beautiful views of the golf course, the mountain, lakes, countryside and the coast. The garden is accessed by going down a few steps and here you have the infinity heated pool. There is also a pool house with changing room, toilet and it also houses the pump room and the garden equipment. The garden has beautiful mature shrubs, plant and trees and there is also an orchard with a variety of fruit trees. Easy viewings