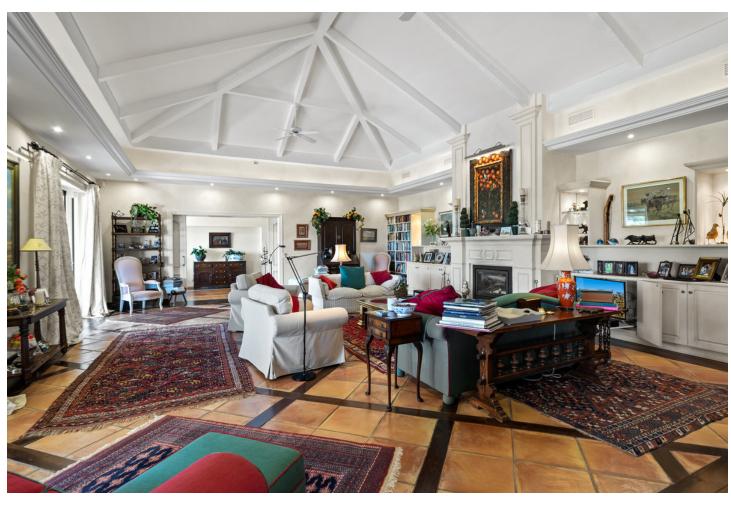

## Sales - House - Benahavís 3.250.000€

Benahavís House

4

4.5

566 m<sup>2</sup>

4300 m2

This impressive home is situated in THE MARBELLA CLUB GOLF RESORT AND IS IDEAL FOR A GOLFING FAMILY AS IT HAS DIRECT ACCESS ONTO THE GOLF COURSE. You enter the property through the electric gates and have a sweeping drive taking you to the spacious parking area as well as the spacious garage. There is a covered porch and as you enter through the front door you are greeted by a fabulous reception hall with double height ceiling and the galleried landing. Through the glass you can see the spectacular views of the golf course and the mountains in the distance. The focal point of this property is the drawing room having a cathedral ceiling and inset lighting. You have bookcases and fitted cupboards either side of the fabulous fireplace. Behind one of the bookcases you have a secret door. From here you can access the terrace and the dining room that has a high ceiling and perfect for entertaining your guests. The fully fitted kitchen is spacious and has a breakfast area as well as underfloor heating. Adjacent you have the laundry room/larder with plenty of space for storage. Within the garage there is a service room that houses the water system and stores the hot water from the solar panels. Also on the ground floor you have three double bedrooms with ensuite bathroom or shower room. They all have fitted wardrobes and bedrooms 3 and 4 are linked by a balcony from where you can enjoy the sea, golf and mountain views. This wing of the home has a guest cloakroom and taking the stairs down to the basement you find the beautifully designed bodega and storage area. By the side of the bodega there is a small doorway that takes you to the part of the basement that has not yet been developed but you could easily install and indoor pool and spa area. . Taking the impressive staircase up to gallery you encounter the master bedroom suite that offers a balcony, fire place and a cathedral style ceiling. The ensuite bathroom has two hand basins, shower and a Jacuzzi bath plus a separate toilet. There is also a large dressing room. Outside the villa you have the main spacious terrace with a delightful covered area ideal for dining and relaxing. From here you have beautiful views of the golf course, the mountain, lakes, countryside and the coast. The garden is accessed by going down a few steps and here you have the infinity heated pool. There is also a pool house with changing room, toilet and it also houses the pump room and the garden equipment. The garden has beautiful mature shrubs, plant and trees and there is also an orchard with a variety of fruit trees. Easy viewings