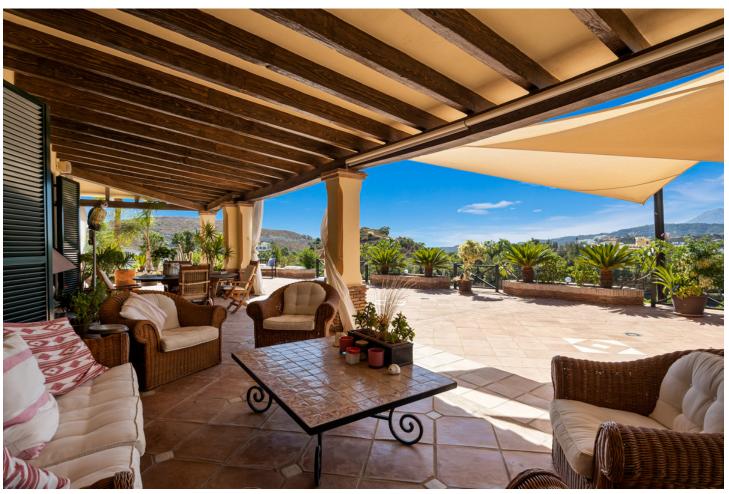

## Sales - House - Benahavís 3.250.000€

Benahavís House

4

4.5

566 m<sup>2</sup>

4300 m2

This impressive home is situated in THE MARBELLA CLUB GOLF RESORT AND IS IDEAL FOR A GOLFING FAMILY AS IT HAS DIRECT ACCESS ONTO THE GOLF COURSE. You enter the property through the electric gates and have a sweeping drive taking you to the spacious parking area as well as the spacious garage. There is a covered porch and as you enter through the front door you are greeted by a fabulous reception hall with double height ceiling and the galleried landing. Through the glass you can see the spectacular views of the golf course and the mountains in the distance. The focal point of this property is the drawing room having a cathedral ceiling and inset lighting. You have bookcases and fitted cupboards either side of the fabulous fireplace. Behind one of the bookcases you have a secret door. From here you can access the terrace and the dining room that has a high ceiling and perfect for entertaining your guests. The fully fitted kitchen is spacious and has a breakfast area as well as underfloor heating. Adjacent you have the laundry room/larder with plenty of space for storage. Within the garage there is a service room that houses the water system and stores the hot water from the solar panels. Also on the ground floor you have three double bedrooms with ensuite bathroom or shower room. They all have fitted wardrobes and bedrooms 3 and 4 are linked by a balcony from where you can enjoy the sea, golf and mountain views. This wing of the home has a guest cloakroom and taking the stairs down to the basement you find the beautifully designed bodega and storage area. By the side of the bodega there is a small doorway that takes you to the part of the basement that has not yet been developed but you could easily install and indoor pool and spa area. . Taking the impressive staircase up to gallery you encounter the master bedroom suite that offers a balcony, fire place and a cathedral style ceiling. The ensuite bathroom has two hand basins, shower and a Jacuzzi bath plus a separate toilet. There is also a large dressing room. Outside the villa you have the main spacious terrace with a delightful covered area ideal for dining and relaxing. From here you have beautiful views of the golf course, the mountain, lakes, countryside and the coast. The garden is accessed by going down a few steps and here you have the infinity heated pool. There is also a pool house with changing room, toilet and it also houses the pump room and the garden equipment. The garden has beautiful mature shrubs, plant and trees and there is also an orchard with a variety of fruit trees. Easy viewings