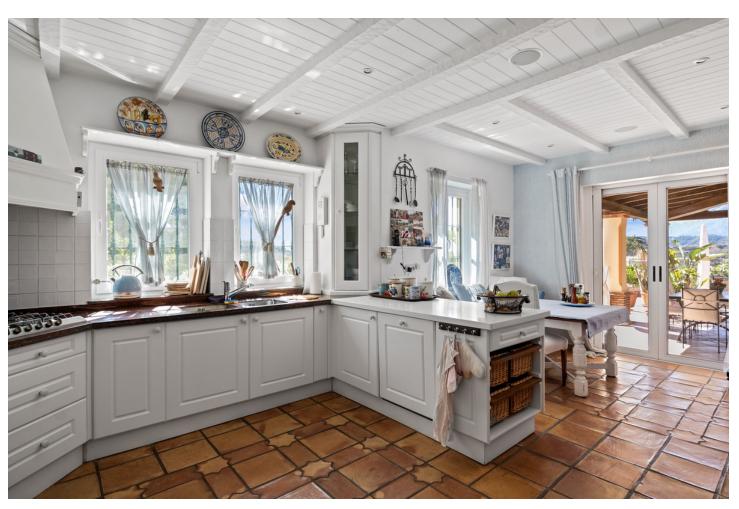

## Sales - House - Benahavís 3.250.000€

Benahavís House

4

4.5

566 m<sup>2</sup>

4300 m2

This impressive home is situated in THE MARBELLA CLUB GOLF RESORT AND IS IDEAL FOR A GOLFING FAMILY AS IT HAS DIRECT ACCESS ONTO THE GOLF COURSE. You enter the property through the electric gates and have a sweeping drive taking you to the spacious parking area as well as the spacious garage. There is a covered porch and as you enter through the front door you are greeted by a fabulous reception hall with double height ceiling and the galleried landing. Through the glass you can see the spectacular views of the golf course and the mountains in the distance. The focal point of this property is the drawing room having a cathedral ceiling and inset lighting. You have bookcases and fitted cupboards either side of the fabulous fireplace. Behind one of the bookcases you have a secret door. From here you can access the terrace and the dining room that has a high ceiling and perfect for entertaining your guests. The fully fitted kitchen is spacious and has a breakfast area as well as underfloor heating. Adjacent you have the laundry room/larder with plenty of space for storage. Within the garage there is a service room that houses the water system and stores the hot water from the solar panels. Also on the ground floor you have three double bedrooms with ensuite bathroom or shower room. They all have fitted wardrobes and bedrooms 3 and 4 are linked by a balcony from where you can enjoy the sea, golf and mountain views. This wing of the home has a guest cloakroom and taking the stairs down to the basement you find the beautifully designed bodega and storage area. By the side of the bodega there is a small doorway that takes you to the part of the basement that has not yet been developed but you could easily install and indoor pool and spa area. . Taking the impressive staircase up to gallery you encounter the master bedroom suite that offers a balcony, fire place and a cathedral style ceiling. The ensuite bathroom has two hand basins, shower and a Jacuzzi bath plus a separate toilet. There is also a large dressing room. Outside the villa you have the main spacious terrace with a delightful covered area ideal for dining and relaxing. From here you have beautiful views of the golf course, the mountain, lakes, countryside and the coast. The garden is accessed by going down a few steps and here you have the infinity heated pool. There is also a pool house with changing room, toilet and it also houses the pump room and the garden equipment. The garden has beautiful mature shrubs, plant and trees and there is also an orchard with a variety of fruit trees. Easy viewings