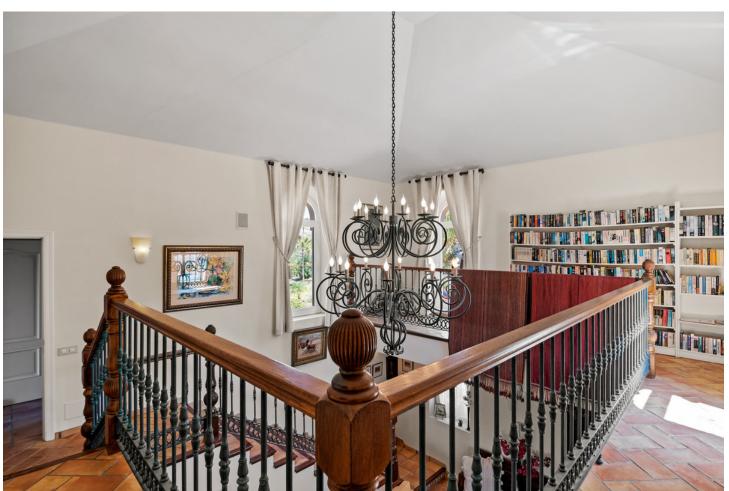

## Sales - House - Benahavís 3.250.000€

Benahavís House

4

4.5

566 m<sup>2</sup>

4300 m2

This impressive home is situated in THE MARBELLA CLUB GOLF RESORT AND IS IDEAL FOR A GOLFING FAMILY AS IT HAS DIRECT ACCESS ONTO THE GOLF COURSE. You enter the property through the electric gates and have a sweeping drive taking you to the spacious parking area as well as the spacious garage. There is a covered porch and as you enter through the front door you are greeted by a fabulous reception hall with double height ceiling and the galleried landing. Through the glass you can see the spectacular views of the golf course and the mountains in the distance. The focal point of this property is the drawing room having a cathedral ceiling and inset lighting. You have bookcases and fitted cupboards either side of the fabulous fireplace. Behind one of the bookcases you have a secret door. From here you can access the terrace and the dining room that has a high ceiling and perfect for entertaining your guests. The fully fitted kitchen is spacious and has a breakfast area as well as underfloor heating. Adjacent you have the laundry room/larder with plenty of space for storage. Within the garage there is a service room that houses the water system and stores the hot water from the solar panels. Also on the ground floor you have three double bedrooms with ensuite bathroom or shower room. They all have fitted wardrobes and bedrooms 3 and 4 are linked by a balcony from where you can enjoy the sea, golf and mountain views. This wing of the home has a guest cloakroom and taking the stairs down to the basement you find the beautifully designed bodega and storage area. By the side of the bodega there is a small doorway that takes you to the part of the basement that has not yet been developed but you could easily install and indoor pool and spa area. . Taking the impressive staircase up to gallery you encounter the master bedroom suite that offers a balcony, fire place and a cathedral style ceiling. The ensuite bathroom has two hand basins, shower and a Jacuzzi bath plus a separate toilet. There is also a large dressing room. Outside the villa you have the main spacious terrace with a delightful covered area ideal for dining and relaxing. From here you have beautiful views of the golf course, the mountain, lakes, countryside and the coast. The garden is accessed by going down a few steps and here you have the infinity heated pool. There is also a pool house with changing room, toilet and it also houses the pump room and the garden equipment. The garden has beautiful mature shrubs, plant and trees and there is also an orchard with a variety of fruit trees. Easy viewings