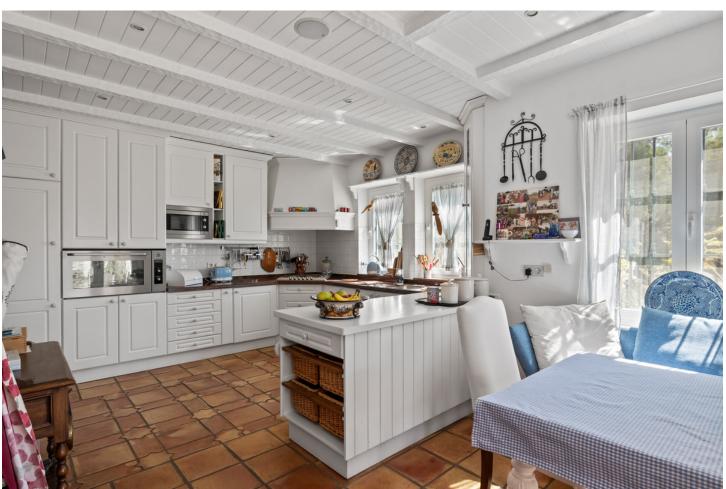

## Sales - House - Benahavís 3.250.000€

Benahavís House

4

4.5

566 m<sup>2</sup>

4300 m2

This impressive home is situated in THE MARBELLA CLUB GOLF RESORT AND IS IDEAL FOR A GOLFING FAMILY AS IT HAS DIRECT ACCESS ONTO THE GOLF COURSE. You enter the property through the electric gates and have a sweeping drive taking you to the spacious parking area as well as the spacious garage. There is a covered porch and as you enter through the front door you are greeted by a fabulous reception hall with double height ceiling and the galleried landing. Through the glass you can see the spectacular views of the golf course and the mountains in the distance. The focal point of this property is the drawing room having a cathedral ceiling and inset lighting. You have bookcases and fitted cupboards either side of the fabulous fireplace. Behind one of the bookcases you have a secret door. From here you can access the terrace and the dining room that has a high ceiling and perfect for entertaining your guests. The fully fitted kitchen is spacious and has a breakfast area as well as underfloor heating. Adjacent you have the laundry room/larder with plenty of space for storage. Within the garage there is a service room that houses the water system and stores the hot water from the solar panels. Also on the ground floor you have three double bedrooms with ensuite bathroom or shower room. They all have fitted wardrobes and bedrooms 3 and 4 are linked by a balcony from where you can enjoy the sea, golf and mountain views. This wing of the home has a guest cloakroom and taking the stairs down to the basement you find the beautifully designed bodega and storage area. By the side of the bodega there is a small doorway that takes you to the part of the basement that has not yet been developed but you could easily install and indoor pool and spa area. . Taking the impressive staircase up to gallery you encounter the master bedroom suite that offers a balcony, fire place and a cathedral style ceiling. The ensuite bathroom has two hand basins, shower and a Jacuzzi bath plus a separate toilet. There is also a large dressing room. Outside the villa you have the main spacious terrace with a delightful covered area ideal for dining and relaxing. From here you have beautiful views of the golf course, the mountain, lakes, countryside and the coast. The garden is accessed by going down a few steps and here you have the infinity heated pool. There is also a pool house with changing room, toilet and it also houses the pump room and the garden equipment. The garden has beautiful mature shrubs, plant and trees and there is also an orchard with a variety of fruit trees. Easy viewings