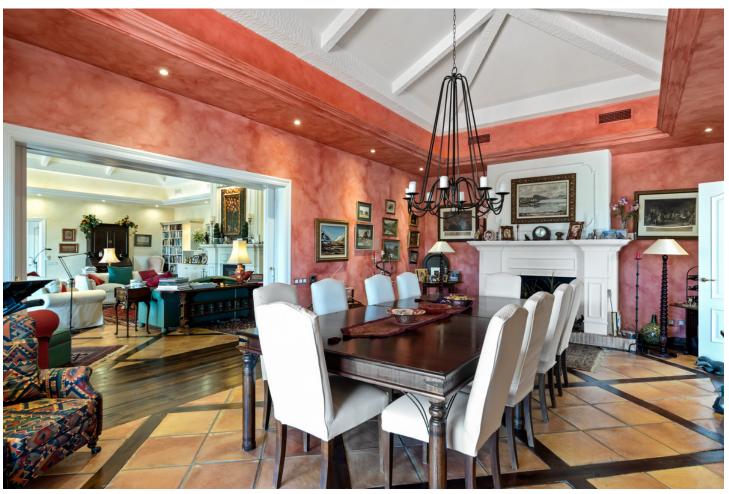

## Sales - House - Benahavís 3.250.000€

Benahavís House

4

4.5

566 m<sup>2</sup>

4300 m2

This impressive home is situated in THE MARBELLA CLUB GOLF RESORT AND IS IDEAL FOR A GOLFING FAMILY AS IT HAS DIRECT ACCESS ONTO THE GOLF COURSE. You enter the property through the electric gates and have a sweeping drive taking you to the spacious parking area as well as the spacious garage. There is a covered porch and as you enter through the front door you are greeted by a fabulous reception hall with double height ceiling and the galleried landing. Through the glass you can see the spectacular views of the golf course and the mountains in the distance. The focal point of this property is the drawing room having a cathedral ceiling and inset lighting. You have bookcases and fitted cupboards either side of the fabulous fireplace. Behind one of the bookcases you have a secret door. From here you can access the terrace and the dining room that has a high ceiling and perfect for entertaining your guests. The fully fitted kitchen is spacious and has a breakfast area as well as underfloor heating. Adjacent you have the laundry room/larder with plenty of space for storage. Within the garage there is a service room that houses the water system and stores the hot water from the solar panels. Also on the ground floor you have three double bedrooms with ensuite bathroom or shower room. They all have fitted wardrobes and bedrooms 3 and 4 are linked by a balcony from where you can enjoy the sea, golf and mountain views. This wing of the home has a guest cloakroom and taking the stairs down to the basement you find the beautifully designed bodega and storage area. By the side of the bodega there is a small doorway that takes you to the part of the basement that has not yet been developed but you could easily install and indoor pool and spa area. . Taking the impressive staircase up to gallery you encounter the master bedroom suite that offers a balcony, fire place and a cathedral style ceiling. The ensuite bathroom has two hand basins, shower and a Jacuzzi bath plus a separate toilet. There is also a large dressing room. Outside the villa you have the main spacious terrace with a delightful covered area ideal for dining and relaxing. From here you have beautiful views of the golf course, the mountain, lakes, countryside and the coast. The garden is accessed by going down a few steps and here you have the infinity heated pool. There is also a pool house with changing room, toilet and it also houses the pump room and the garden equipment. The garden has beautiful mature shrubs, plant and trees and there is also an orchard with a variety of fruit trees. Easy viewings