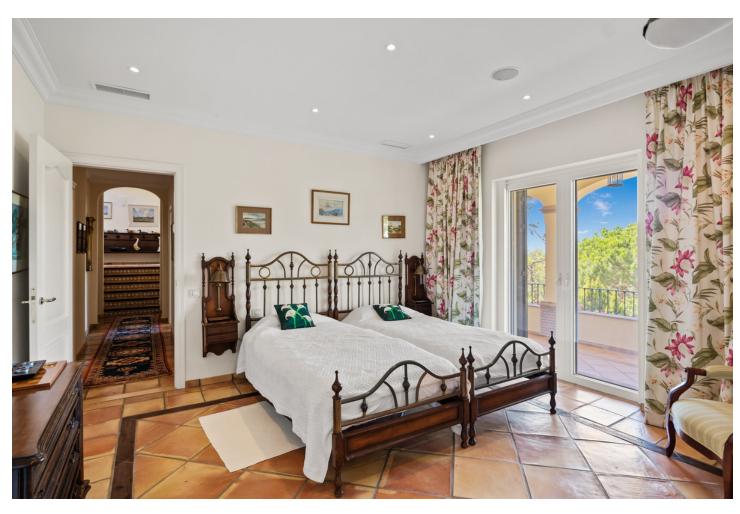

## Sales - House - Benahavís 3.250.000€

Benahavís House

4

4.5

566 m<sup>2</sup>

4300 m2

This impressive home is situated in THE MARBELLA CLUB GOLF RESORT AND IS IDEAL FOR A GOLFING FAMILY AS IT HAS DIRECT ACCESS ONTO THE GOLF COURSE. You enter the property through the electric gates and have a sweeping drive taking you to the spacious parking area as well as the spacious garage. There is a covered porch and as you enter through the front door you are greeted by a fabulous reception hall with double height ceiling and the galleried landing. Through the glass you can see the spectacular views of the golf course and the mountains in the distance. The focal point of this property is the drawing room having a cathedral ceiling and inset lighting. You have bookcases and fitted cupboards either side of the fabulous fireplace. Behind one of the bookcases you have a secret door. From here you can access the terrace and the dining room that has a high ceiling and perfect for entertaining your guests. The fully fitted kitchen is spacious and has a breakfast area as well as underfloor heating. Adjacent you have the laundry room/larder with plenty of space for storage. Within the garage there is a service room that houses the water system and stores the hot water from the solar panels. Also on the ground floor you have three double bedrooms with ensuite bathroom or shower room. They all have fitted wardrobes and bedrooms 3 and 4 are linked by a balcony from where you can enjoy the sea, golf and mountain views. This wing of the home has a guest cloakroom and taking the stairs down to the basement you find the beautifully designed bodega and storage area. By the side of the bodega there is a small doorway that takes you to the part of the basement that has not yet been developed but you could easily install and indoor pool and spa area. . Taking the impressive staircase up to gallery you encounter the master bedroom suite that offers a balcony, fire place and a cathedral style ceiling. The ensuite bathroom has two hand basins, shower and a Jacuzzi bath plus a separate toilet. There is also a large dressing room. Outside the villa you have the main spacious terrace with a delightful covered area ideal for dining and relaxing. From here you have beautiful views of the golf course, the mountain, lakes, countryside and the coast. The garden is accessed by going down a few steps and here you have the infinity heated pool. There is also a pool house with changing room, toilet and it also houses the pump room and the garden equipment. The garden has beautiful mature shrubs, plant and trees and there is also an orchard with a variety of fruit trees. Easy viewings