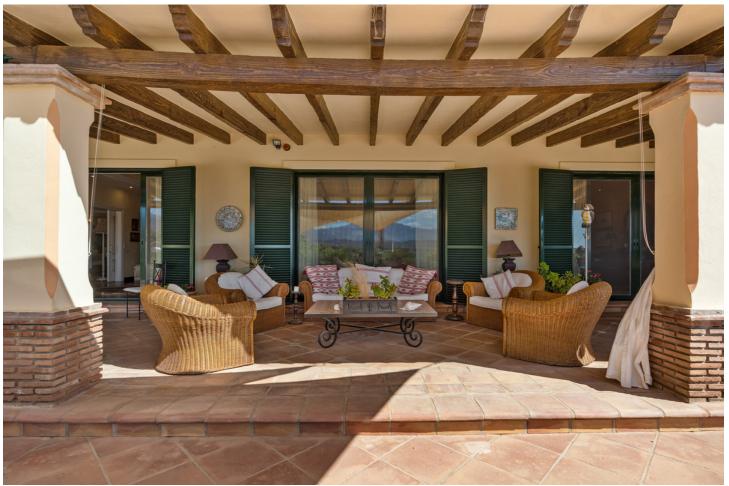

## Sales - House - Benahavís 3.250.000€

Benahavís House

4

4.5

566 m<sup>2</sup>

4300 m2

This impressive home is situated in THE MARBELLA CLUB GOLF RESORT AND IS IDEAL FOR A GOLFING FAMILY AS IT HAS DIRECT ACCESS ONTO THE GOLF COURSE. You enter the property through the electric gates and have a sweeping drive taking you to the spacious parking area as well as the spacious garage. There is a covered porch and as you enter through the front door you are greeted by a fabulous reception hall with double height ceiling and the galleried landing. Through the glass you can see the spectacular views of the golf course and the mountains in the distance. The focal point of this property is the drawing room having a cathedral ceiling and inset lighting. You have bookcases and fitted cupboards either side of the fabulous fireplace. Behind one of the bookcases you have a secret door. From here you can access the terrace and the dining room that has a high ceiling and perfect for entertaining your guests. The fully fitted kitchen is spacious and has a breakfast area as well as underfloor heating. Adjacent you have the laundry room/larder with plenty of space for storage. Within the garage there is a service room that houses the water system and stores the hot water from the solar panels. Also on the ground floor you have three double bedrooms with ensuite bathroom or shower room. They all have fitted wardrobes and bedrooms 3 and 4 are linked by a balcony from where you can enjoy the sea, golf and mountain views. This wing of the home has a guest cloakroom and taking the stairs down to the basement you find the beautifully designed bodega and storage area. By the side of the bodega there is a small doorway that takes you to the part of the basement that has not yet been developed but you could easily install and indoor pool and spa area. . Taking the impressive staircase up to gallery you encounter the master bedroom suite that offers a balcony, fire place and a cathedral style ceiling. The ensuite bathroom has two hand basins, shower and a Jacuzzi bath plus a separate toilet. There is also a large dressing room. Outside the villa you have the main spacious terrace with a delightful covered area ideal for dining and relaxing. From here you have beautiful views of the golf course, the mountain, lakes, countryside and the coast. The garden is accessed by going down a few steps and here you have the infinity heated pool. There is also a pool house with changing room, toilet and it also houses the pump room and the garden equipment. The garden has beautiful mature shrubs, plant and trees and there is also an orchard with a variety of fruit trees. Easy viewings