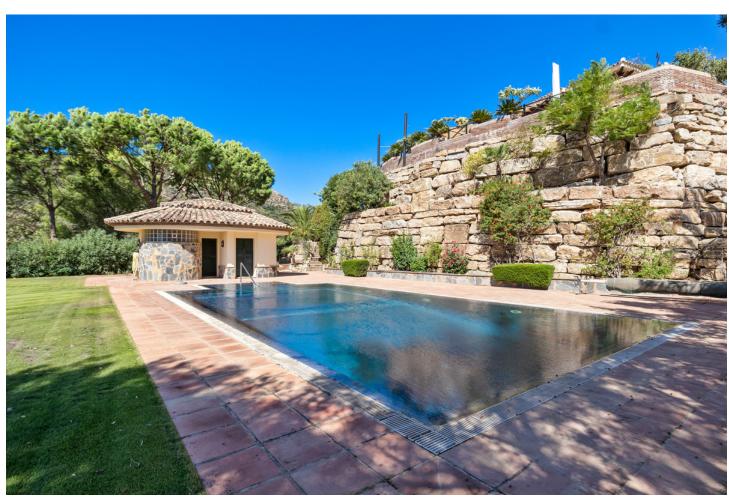

## Sales - House - Benahavís 3.250.000€

Benahavís House

4

4.5

566 m<sup>2</sup>

4300 m2

This impressive home is situated in THE MARBELLA CLUB GOLF RESORT AND IS IDEAL FOR A GOLFING FAMILY AS IT HAS DIRECT ACCESS ONTO THE GOLF COURSE. You enter the property through the electric gates and have a sweeping drive taking you to the spacious parking area as well as the spacious garage. There is a covered porch and as you enter through the front door you are greeted by a fabulous reception hall with double height ceiling and the galleried landing. Through the glass you can see the spectacular views of the golf course and the mountains in the distance. The focal point of this property is the drawing room having a cathedral ceiling and inset lighting. You have bookcases and fitted cupboards either side of the fabulous fireplace. Behind one of the bookcases you have a secret door. From here you can access the terrace and the dining room that has a high ceiling and perfect for entertaining your guests. The fully fitted kitchen is spacious and has a breakfast area as well as underfloor heating. Adjacent you have the laundry room/larder with plenty of space for storage. Within the garage there is a service room that houses the water system and stores the hot water from the solar panels. Also on the ground floor you have three double bedrooms with ensuite bathroom or shower room. They all have fitted wardrobes and bedrooms 3 and 4 are linked by a balcony from where you can enjoy the sea, golf and mountain views. This wing of the home has a guest cloakroom and taking the stairs down to the basement you find the beautifully designed bodega and storage area. By the side of the bodega there is a small doorway that takes you to the part of the basement that has not yet been developed but you could easily install and indoor pool and spa area. . Taking the impressive staircase up to gallery you encounter the master bedroom suite that offers a balcony, fire place and a cathedral style ceiling. The ensuite bathroom has two hand basins, shower and a Jacuzzi bath plus a separate toilet. There is also a large dressing room. Outside the villa you have the main spacious terrace with a delightful covered area ideal for dining and relaxing. From here you have beautiful views of the golf course, the mountain, lakes, countryside and the coast. The garden is accessed by going down a few steps and here you have the infinity heated pool. There is also a pool house with changing room, toilet and it also houses the pump room and the garden equipment. The garden has beautiful mature shrubs, plant and trees and there is also an orchard with a variety of fruit trees. Easy viewings