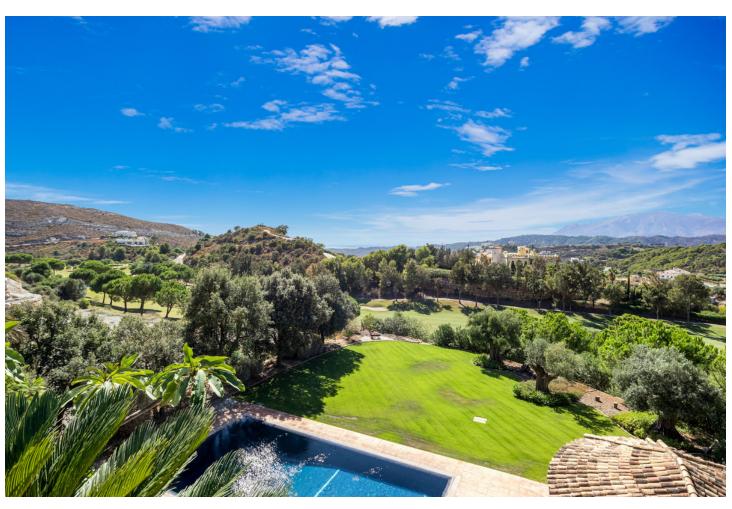

## Sales - House - Benahavís 3.250.000€

Benahavís House

4

4.5

566 m<sup>2</sup>

4300 m2

This impressive home is situated in THE MARBELLA CLUB GOLF RESORT AND IS IDEAL FOR A GOLFING FAMILY AS IT HAS DIRECT ACCESS ONTO THE GOLF COURSE. You enter the property through the electric gates and have a sweeping drive taking you to the spacious parking area as well as the spacious garage. There is a covered porch and as you enter through the front door you are greeted by a fabulous reception hall with double height ceiling and the galleried landing. Through the glass you can see the spectacular views of the golf course and the mountains in the distance. The focal point of this property is the drawing room having a cathedral ceiling and inset lighting. You have bookcases and fitted cupboards either side of the fabulous fireplace. Behind one of the bookcases you have a secret door. From here you can access the terrace and the dining room that has a high ceiling and perfect for entertaining your guests. The fully fitted kitchen is spacious and has a breakfast area as well as underfloor heating. Adjacent you have the laundry room/larder with plenty of space for storage. Within the garage there is a service room that houses the water system and stores the hot water from the solar panels. Also on the ground floor you have three double bedrooms with ensuite bathroom or shower room. They all have fitted wardrobes and bedrooms 3 and 4 are linked by a balcony from where you can enjoy the sea, golf and mountain views. This wing of the home has a guest cloakroom and taking the stairs down to the basement you find the beautifully designed bodega and storage area. By the side of the bodega there is a small doorway that takes you to the part of the basement that has not yet been developed but you could easily install and indoor pool and spa area. . Taking the impressive staircase up to gallery you encounter the master bedroom suite that offers a balcony, fire place and a cathedral style ceiling. The ensuite bathroom has two hand basins, shower and a Jacuzzi bath plus a separate toilet. There is also a large dressing room. Outside the villa you have the main spacious terrace with a delightful covered area ideal for dining and relaxing. From here you have beautiful views of the golf course, the mountain, lakes, countryside and the coast. The garden is accessed by going down a few steps and here you have the infinity heated pool. There is also a pool house with changing room, toilet and it also houses the pump room and the garden equipment. The garden has beautiful mature shrubs, plant and trees and there is also an orchard with a variety of fruit trees. Easy viewings