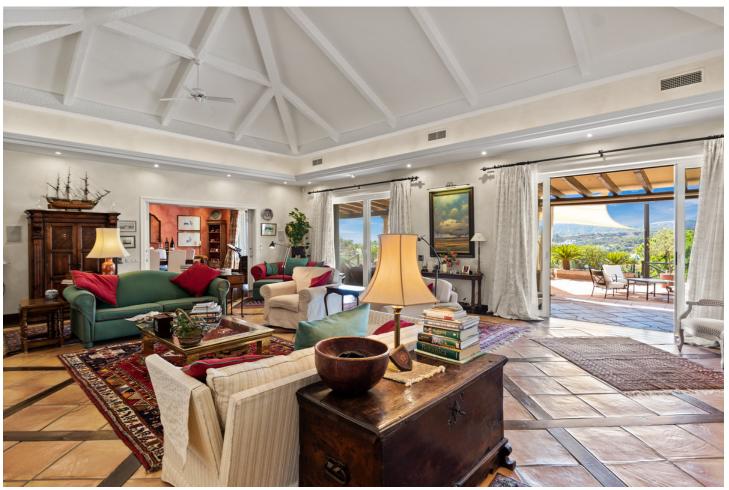

## Sales - House - Benahavís 3.250.000€

Benahavís House

4

4.5

566 m<sup>2</sup>

4300 m2

This impressive home is situated in THE MARBELLA CLUB GOLF RESORT AND IS IDEAL FOR A GOLFING FAMILY AS IT HAS DIRECT ACCESS ONTO THE GOLF COURSE. You enter the property through the electric gates and have a sweeping drive taking you to the spacious parking area as well as the spacious garage. There is a covered porch and as you enter through the front door you are greeted by a fabulous reception hall with double height ceiling and the galleried landing. Through the glass you can see the spectacular views of the golf course and the mountains in the distance. The focal point of this property is the drawing room having a cathedral ceiling and inset lighting. You have bookcases and fitted cupboards either side of the fabulous fireplace. Behind one of the bookcases you have a secret door. From here you can access the terrace and the dining room that has a high ceiling and perfect for entertaining your guests. The fully fitted kitchen is spacious and has a breakfast area as well as underfloor heating. Adjacent you have the laundry room/larder with plenty of space for storage. Within the garage there is a service room that houses the water system and stores the hot water from the solar panels. Also on the ground floor you have three double bedrooms with ensuite bathroom or shower room. They all have fitted wardrobes and bedrooms 3 and 4 are linked by a balcony from where you can enjoy the sea, golf and mountain views. This wing of the home has a guest cloakroom and taking the stairs down to the basement you find the beautifully designed bodega and storage area. By the side of the bodega there is a small doorway that takes you to the part of the basement that has not yet been developed but you could easily install and indoor pool and spa area. . Taking the impressive staircase up to gallery you encounter the master bedroom suite that offers a balcony, fire place and a cathedral style ceiling. The ensuite bathroom has two hand basins, shower and a Jacuzzi bath plus a separate toilet. There is also a large dressing room. Outside the villa you have the main spacious terrace with a delightful covered area ideal for dining and relaxing. From here you have beautiful views of the golf course, the mountain, lakes, countryside and the coast. The garden is accessed by going down a few steps and here you have the infinity heated pool. There is also a pool house with changing room, toilet and it also houses the pump room and the garden equipment. The garden has beautiful mature shrubs, plant and trees and there is also an orchard with a variety of fruit trees. Easy viewings