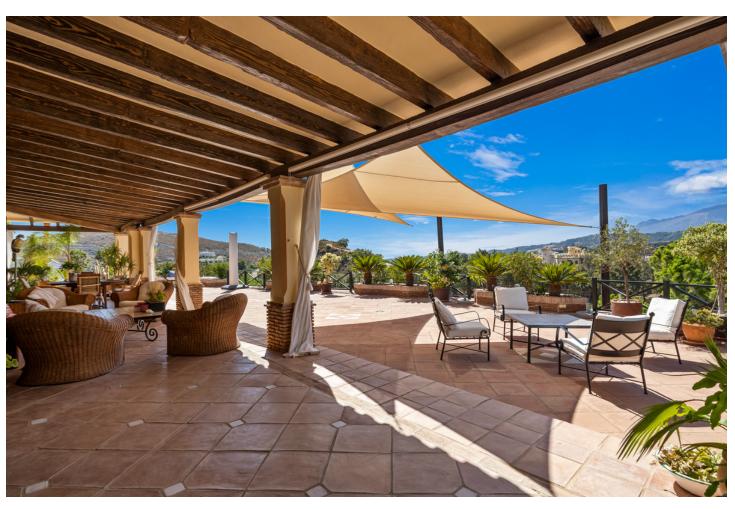

## Sales - House - Benahavís 3.250.000€

Benahavís House

4

4.5

566 m<sup>2</sup>

4300 m2

This impressive home is situated in THE MARBELLA CLUB GOLF RESORT AND IS IDEAL FOR A GOLFING FAMILY AS IT HAS DIRECT ACCESS ONTO THE GOLF COURSE. You enter the property through the electric gates and have a sweeping drive taking you to the spacious parking area as well as the spacious garage. There is a covered porch and as you enter through the front door you are greeted by a fabulous reception hall with double height ceiling and the galleried landing. Through the glass you can see the spectacular views of the golf course and the mountains in the distance. The focal point of this property is the drawing room having a cathedral ceiling and inset lighting. You have bookcases and fitted cupboards either side of the fabulous fireplace. Behind one of the bookcases you have a secret door. From here you can access the terrace and the dining room that has a high ceiling and perfect for entertaining your guests. The fully fitted kitchen is spacious and has a breakfast area as well as underfloor heating. Adjacent you have the laundry room/larder with plenty of space for storage. Within the garage there is a service room that houses the water system and stores the hot water from the solar panels. Also on the ground floor you have three double bedrooms with ensuite bathroom or shower room. They all have fitted wardrobes and bedrooms 3 and 4 are linked by a balcony from where you can enjoy the sea, golf and mountain views. This wing of the home has a guest cloakroom and taking the stairs down to the basement you find the beautifully designed bodega and storage area. By the side of the bodega there is a small doorway that takes you to the part of the basement that has not yet been developed but you could easily install and indoor pool and spa area. . Taking the impressive staircase up to gallery you encounter the master bedroom suite that offers a balcony, fire place and a cathedral style ceiling. The ensuite bathroom has two hand basins, shower and a Jacuzzi bath plus a separate toilet. There is also a large dressing room. Outside the villa you have the main spacious terrace with a delightful covered area ideal for dining and relaxing. From here you have beautiful views of the golf course, the mountain, lakes, countryside and the coast. The garden is accessed by going down a few steps and here you have the infinity heated pool. There is also a pool house with changing room, toilet and it also houses the pump room and the garden equipment. The garden has beautiful mature shrubs, plant and trees and there is also an orchard with a variety of fruit trees. Easy viewings