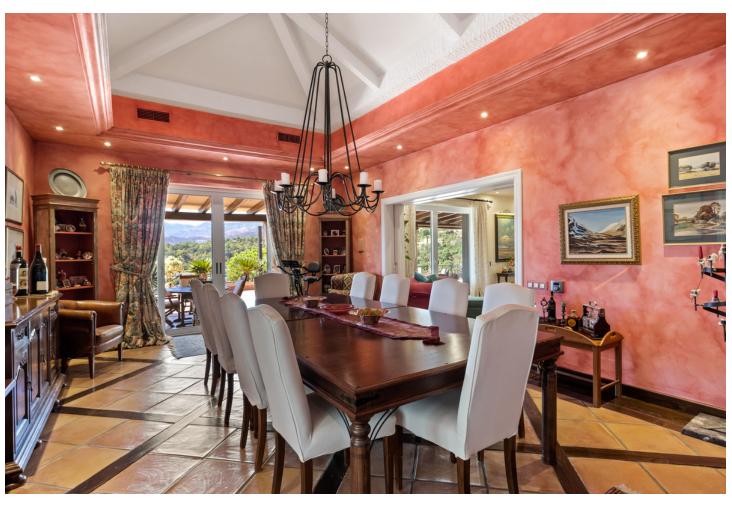

## Sales - House - Benahavís 3.250.000€

Benahavís House

4

4.5

566 m<sup>2</sup>

4300 m2

This impressive home is situated in THE MARBELLA CLUB GOLF RESORT AND IS IDEAL FOR A GOLFING FAMILY AS IT HAS DIRECT ACCESS ONTO THE GOLF COURSE. You enter the property through the electric gates and have a sweeping drive taking you to the spacious parking area as well as the spacious garage. There is a covered porch and as you enter through the front door you are greeted by a fabulous reception hall with double height ceiling and the galleried landing. Through the glass you can see the spectacular views of the golf course and the mountains in the distance. The focal point of this property is the drawing room having a cathedral ceiling and inset lighting. You have bookcases and fitted cupboards either side of the fabulous fireplace. Behind one of the bookcases you have a secret door. From here you can access the terrace and the dining room that has a high ceiling and perfect for entertaining your guests. The fully fitted kitchen is spacious and has a breakfast area as well as underfloor heating. Adjacent you have the laundry room/larder with plenty of space for storage. Within the garage there is a service room that houses the water system and stores the hot water from the solar panels. Also on the ground floor you have three double bedrooms with ensuite bathroom or shower room. They all have fitted wardrobes and bedrooms 3 and 4 are linked by a balcony from where you can enjoy the sea, golf and mountain views. This wing of the home has a guest cloakroom and taking the stairs down to the basement you find the beautifully designed bodega and storage area. By the side of the bodega there is a small doorway that takes you to the part of the basement that has not yet been developed but you could easily install and indoor pool and spa area. . Taking the impressive staircase up to gallery you encounter the master bedroom suite that offers a balcony, fire place and a cathedral style ceiling. The ensuite bathroom has two hand basins, shower and a Jacuzzi bath plus a separate toilet. There is also a large dressing room. Outside the villa you have the main spacious terrace with a delightful covered area ideal for dining and relaxing. From here you have beautiful views of the golf course, the mountain, lakes, countryside and the coast. The garden is accessed by going down a few steps and here you have the infinity heated pool. There is also a pool house with changing room, toilet and it also houses the pump room and the garden equipment. The garden has beautiful mature shrubs, plant and trees and there is also an orchard with a variety of fruit trees. Easy viewings