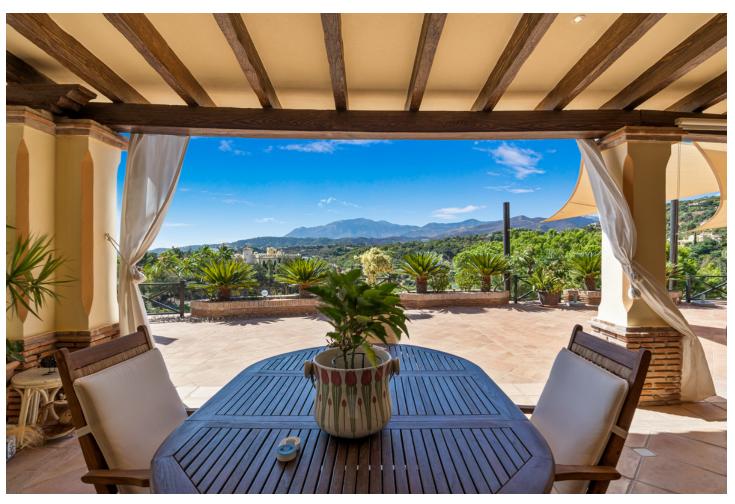

## Sales - House - Benahavís 3.250.000€

Benahavís House

4

4.5

566 m<sup>2</sup>

4300 m2

This impressive home is situated in THE MARBELLA CLUB GOLF RESORT AND IS IDEAL FOR A GOLFING FAMILY AS IT HAS DIRECT ACCESS ONTO THE GOLF COURSE. You enter the property through the electric gates and have a sweeping drive taking you to the spacious parking area as well as the spacious garage. There is a covered porch and as you enter through the front door you are greeted by a fabulous reception hall with double height ceiling and the galleried landing. Through the glass you can see the spectacular views of the golf course and the mountains in the distance. The focal point of this property is the drawing room having a cathedral ceiling and inset lighting. You have bookcases and fitted cupboards either side of the fabulous fireplace. Behind one of the bookcases you have a secret door. From here you can access the terrace and the dining room that has a high ceiling and perfect for entertaining your guests. The fully fitted kitchen is spacious and has a breakfast area as well as underfloor heating. Adjacent you have the laundry room/larder with plenty of space for storage. Within the garage there is a service room that houses the water system and stores the hot water from the solar panels. Also on the ground floor you have three double bedrooms with ensuite bathroom or shower room. They all have fitted wardrobes and bedrooms 3 and 4 are linked by a balcony from where you can enjoy the sea, golf and mountain views. This wing of the home has a guest cloakroom and taking the stairs down to the basement you find the beautifully designed bodega and storage area. By the side of the bodega there is a small doorway that takes you to the part of the basement that has not yet been developed but you could easily install and indoor pool and spa area. . Taking the impressive staircase up to gallery you encounter the master bedroom suite that offers a balcony, fire place and a cathedral style ceiling. The ensuite bathroom has two hand basins, shower and a Jacuzzi bath plus a separate toilet. There is also a large dressing room. Outside the villa you have the main spacious terrace with a delightful covered area ideal for dining and relaxing. From here you have beautiful views of the golf course, the mountain, lakes, countryside and the coast. The garden is accessed by going down a few steps and here you have the infinity heated pool. There is also a pool house with changing room, toilet and it also houses the pump room and the garden equipment. The garden has beautiful mature shrubs, plant and trees and there is also an orchard with a variety of fruit trees. Easy viewings