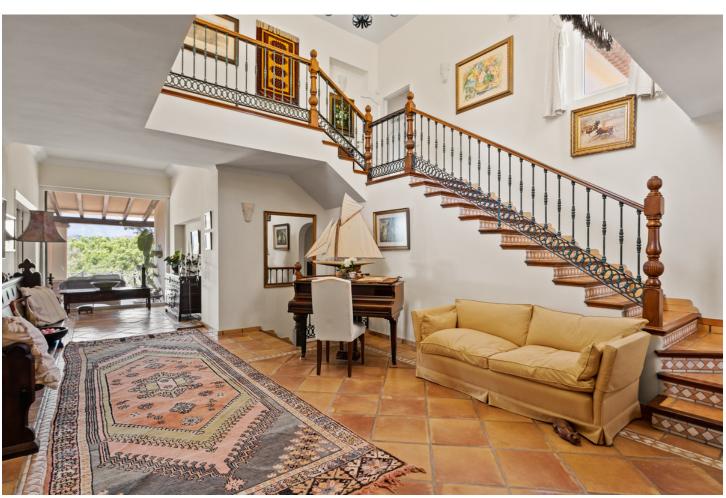

## Sales - House - Benahavís 3.250.000€

Benahavís House

4

4.5

566 m<sup>2</sup>

4300 m2

This impressive home is situated in THE MARBELLA CLUB GOLF RESORT AND IS IDEAL FOR A GOLFING FAMILY AS IT HAS DIRECT ACCESS ONTO THE GOLF COURSE. You enter the property through the electric gates and have a sweeping drive taking you to the spacious parking area as well as the spacious garage. There is a covered porch and as you enter through the front door you are greeted by a fabulous reception hall with double height ceiling and the galleried landing. Through the glass you can see the spectacular views of the golf course and the mountains in the distance. The focal point of this property is the drawing room having a cathedral ceiling and inset lighting. You have bookcases and fitted cupboards either side of the fabulous fireplace. Behind one of the bookcases you have a secret door. From here you can access the terrace and the dining room that has a high ceiling and perfect for entertaining your guests. The fully fitted kitchen is spacious and has a breakfast area as well as underfloor heating. Adjacent you have the laundry room/larder with plenty of space for storage. Within the garage there is a service room that houses the water system and stores the hot water from the solar panels. Also on the ground floor you have three double bedrooms with ensuite bathroom or shower room. They all have fitted wardrobes and bedrooms 3 and 4 are linked by a balcony from where you can enjoy the sea, golf and mountain views. This wing of the home has a guest cloakroom and taking the stairs down to the basement you find the beautifully designed bodega and storage area. By the side of the bodega there is a small doorway that takes you to the part of the basement that has not yet been developed but you could easily install and indoor pool and spa area. . Taking the impressive staircase up to gallery you encounter the master bedroom suite that offers a balcony, fire place and a cathedral style ceiling. The ensuite bathroom has two hand basins, shower and a Jacuzzi bath plus a separate toilet. There is also a large dressing room. Outside the villa you have the main spacious terrace with a delightful covered area ideal for dining and relaxing. From here you have beautiful views of the golf course, the mountain, lakes, countryside and the coast. The garden is accessed by going down a few steps and here you have the infinity heated pool. There is also a pool house with changing room, toilet and it also houses the pump room and the garden equipment. The garden has beautiful mature shrubs, plant and trees and there is also an orchard with a variety of fruit trees. Easy viewings