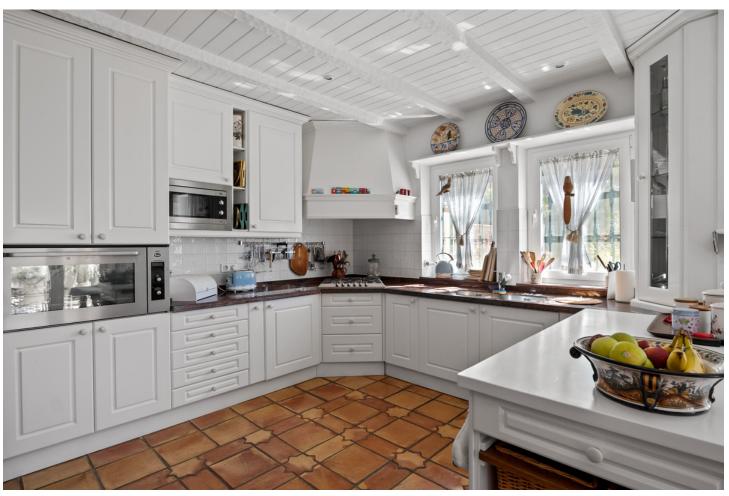

## Sales - House - Benahavís 3.250.000€

Benahavís House

4

4.5

566 m<sup>2</sup>

4300 m2

This impressive home is situated in THE MARBELLA CLUB GOLF RESORT AND IS IDEAL FOR A GOLFING FAMILY AS IT HAS DIRECT ACCESS ONTO THE GOLF COURSE. You enter the property through the electric gates and have a sweeping drive taking you to the spacious parking area as well as the spacious garage. There is a covered porch and as you enter through the front door you are greeted by a fabulous reception hall with double height ceiling and the galleried landing. Through the glass you can see the spectacular views of the golf course and the mountains in the distance. The focal point of this property is the drawing room having a cathedral ceiling and inset lighting. You have bookcases and fitted cupboards either side of the fabulous fireplace. Behind one of the bookcases you have a secret door. From here you can access the terrace and the dining room that has a high ceiling and perfect for entertaining your guests. The fully fitted kitchen is spacious and has a breakfast area as well as underfloor heating. Adjacent you have the laundry room/larder with plenty of space for storage. Within the garage there is a service room that houses the water system and stores the hot water from the solar panels. Also on the ground floor you have three double bedrooms with ensuite bathroom or shower room. They all have fitted wardrobes and bedrooms 3 and 4 are linked by a balcony from where you can enjoy the sea, golf and mountain views. This wing of the home has a guest cloakroom and taking the stairs down to the basement you find the beautifully designed bodega and storage area. By the side of the bodega there is a small doorway that takes you to the part of the basement that has not yet been developed but you could easily install and indoor pool and spa area. . Taking the impressive staircase up to gallery you encounter the master bedroom suite that offers a balcony, fire place and a cathedral style ceiling. The ensuite bathroom has two hand basins, shower and a Jacuzzi bath plus a separate toilet. There is also a large dressing room. Outside the villa you have the main spacious terrace with a delightful covered area ideal for dining and relaxing. From here you have beautiful views of the golf course, the mountain, lakes, countryside and the coast. The garden is accessed by going down a few steps and here you have the infinity heated pool. There is also a pool house with changing room, toilet and it also houses the pump room and the garden equipment. The garden has beautiful mature shrubs, plant and trees and there is also an orchard with a variety of fruit trees. Easy viewings