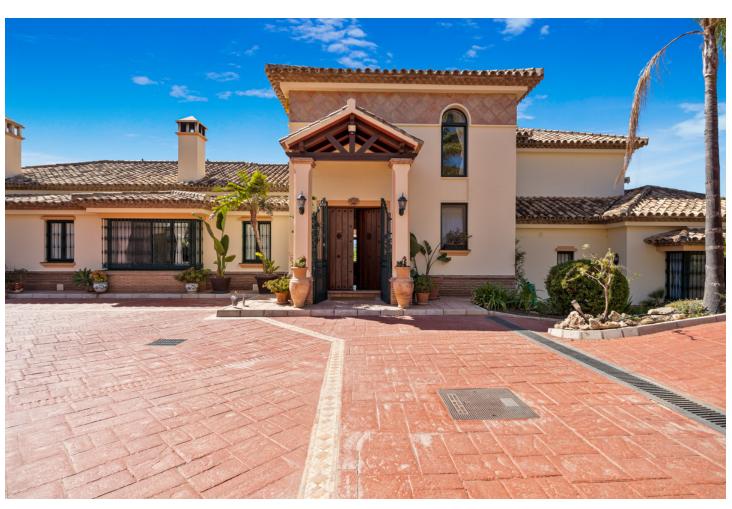

## Sales - House - Benahavís 3.250.000€

Benahavís House

4

4.5

566 m<sup>2</sup>

4300 m2

This impressive home is situated in THE MARBELLA CLUB GOLF RESORT AND IS IDEAL FOR A GOLFING FAMILY AS IT HAS DIRECT ACCESS ONTO THE GOLF COURSE. You enter the property through the electric gates and have a sweeping drive taking you to the spacious parking area as well as the spacious garage. There is a covered porch and as you enter through the front door you are greeted by a fabulous reception hall with double height ceiling and the galleried landing. Through the glass you can see the spectacular views of the golf course and the mountains in the distance. The focal point of this property is the drawing room having a cathedral ceiling and inset lighting. You have bookcases and fitted cupboards either side of the fabulous fireplace. Behind one of the bookcases you have a secret door. From here you can access the terrace and the dining room that has a high ceiling and perfect for entertaining your guests. The fully fitted kitchen is spacious and has a breakfast area as well as underfloor heating. Adjacent you have the laundry room/larder with plenty of space for storage. Within the garage there is a service room that houses the water system and stores the hot water from the solar panels. Also on the ground floor you have three double bedrooms with ensuite bathroom or shower room. They all have fitted wardrobes and bedrooms 3 and 4 are linked by a balcony from where you can enjoy the sea, golf and mountain views. This wing of the home has a guest cloakroom and taking the stairs down to the basement you find the beautifully designed bodega and storage area. By the side of the bodega there is a small doorway that takes you to the part of the basement that has not yet been developed but you could easily install and indoor pool and spa area. . Taking the impressive staircase up to gallery you encounter the master bedroom suite that offers a balcony, fire place and a cathedral style ceiling. The ensuite bathroom has two hand basins, shower and a Jacuzzi bath plus a separate toilet. There is also a large dressing room. Outside the villa you have the main spacious terrace with a delightful covered area ideal for dining and relaxing. From here you have beautiful views of the golf course, the mountain, lakes, countryside and the coast. The garden is accessed by going down a few steps and here you have the infinity heated pool. There is also a pool house with changing room, toilet and it also houses the pump room and the garden equipment. The garden has beautiful mature shrubs, plant and trees and there is also an orchard with a variety of fruit trees. Easy viewings