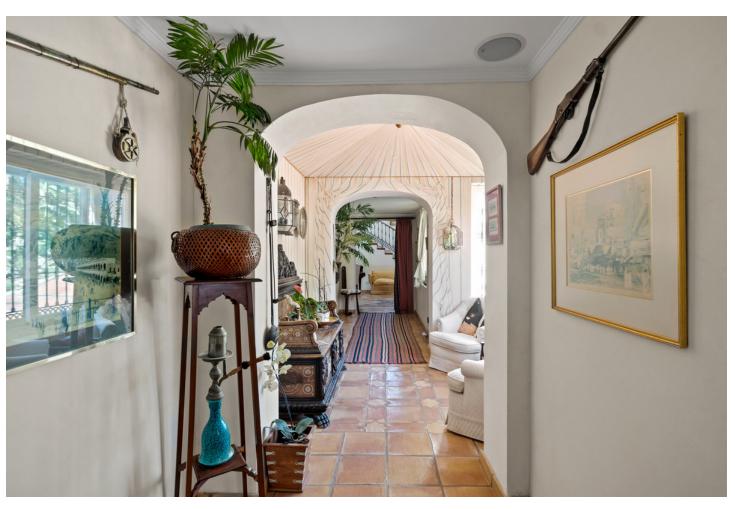

## Sales - House - Benahavís 3.250.000€

Benahavís House

4

4.5

566 m<sup>2</sup>

4300 m2

This impressive home is situated in THE MARBELLA CLUB GOLF RESORT AND IS IDEAL FOR A GOLFING FAMILY AS IT HAS DIRECT ACCESS ONTO THE GOLF COURSE. You enter the property through the electric gates and have a sweeping drive taking you to the spacious parking area as well as the spacious garage. There is a covered porch and as you enter through the front door you are greeted by a fabulous reception hall with double height ceiling and the galleried landing. Through the glass you can see the spectacular views of the golf course and the mountains in the distance. The focal point of this property is the drawing room having a cathedral ceiling and inset lighting. You have bookcases and fitted cupboards either side of the fabulous fireplace. Behind one of the bookcases you have a secret door. From here you can access the terrace and the dining room that has a high ceiling and perfect for entertaining your guests. The fully fitted kitchen is spacious and has a breakfast area as well as underfloor heating. Adjacent you have the laundry room/larder with plenty of space for storage. Within the garage there is a service room that houses the water system and stores the hot water from the solar panels. Also on the ground floor you have three double bedrooms with ensuite bathroom or shower room. They all have fitted wardrobes and bedrooms 3 and 4 are linked by a balcony from where you can enjoy the sea, golf and mountain views. This wing of the home has a guest cloakroom and taking the stairs down to the basement you find the beautifully designed bodega and storage area. By the side of the bodega there is a small doorway that takes you to the part of the basement that has not yet been developed but you could easily install and indoor pool and spa area. . Taking the impressive staircase up to gallery you encounter the master bedroom suite that offers a balcony, fire place and a cathedral style ceiling. The ensuite bathroom has two hand basins, shower and a Jacuzzi bath plus a separate toilet. There is also a large dressing room. Outside the villa you have the main spacious terrace with a delightful covered area ideal for dining and relaxing. From here you have beautiful views of the golf course, the mountain, lakes, countryside and the coast. The garden is accessed by going down a few steps and here you have the infinity heated pool. There is also a pool house with changing room, toilet and it also houses the pump room and the garden equipment. The garden has beautiful mature shrubs, plant and trees and there is also an orchard with a variety of fruit trees. Easy viewings