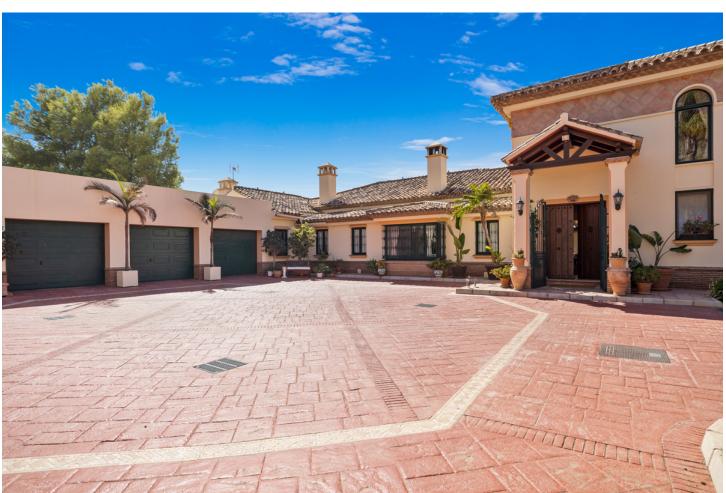

## Sales - House - Benahavís 3.250.000€

Benahavís House

4

4.5

566 m<sup>2</sup>

4300 m2

This impressive home is situated in THE MARBELLA CLUB GOLF RESORT AND IS IDEAL FOR A GOLFING FAMILY AS IT HAS DIRECT ACCESS ONTO THE GOLF COURSE. You enter the property through the electric gates and have a sweeping drive taking you to the spacious parking area as well as the spacious garage. There is a covered porch and as you enter through the front door you are greeted by a fabulous reception hall with double height ceiling and the galleried landing. Through the glass you can see the spectacular views of the golf course and the mountains in the distance. The focal point of this property is the drawing room having a cathedral ceiling and inset lighting. You have bookcases and fitted cupboards either side of the fabulous fireplace. Behind one of the bookcases you have a secret door. From here you can access the terrace and the dining room that has a high ceiling and perfect for entertaining your guests. The fully fitted kitchen is spacious and has a breakfast area as well as underfloor heating. Adjacent you have the laundry room/larder with plenty of space for storage. Within the garage there is a service room that houses the water system and stores the hot water from the solar panels. Also on the ground floor you have three double bedrooms with ensuite bathroom or shower room. They all have fitted wardrobes and bedrooms 3 and 4 are linked by a balcony from where you can enjoy the sea, golf and mountain views. This wing of the home has a guest cloakroom and taking the stairs down to the basement you find the beautifully designed bodega and storage area. By the side of the bodega there is a small doorway that takes you to the part of the basement that has not yet been developed but you could easily install and indoor pool and spa area. . Taking the impressive staircase up to gallery you encounter the master bedroom suite that offers a balcony, fire place and a cathedral style ceiling. The ensuite bathroom has two hand basins, shower and a Jacuzzi bath plus a separate toilet. There is also a large dressing room. Outside the villa you have the main spacious terrace with a delightful covered area ideal for dining and relaxing. From here you have beautiful views of the golf course, the mountain, lakes, countryside and the coast. The garden is accessed by going down a few steps and here you have the infinity heated pool. There is also a pool house with changing room, toilet and it also houses the pump room and the garden equipment. The garden has beautiful mature shrubs, plant and trees and there is also an orchard with a variety of fruit trees. Easy viewings