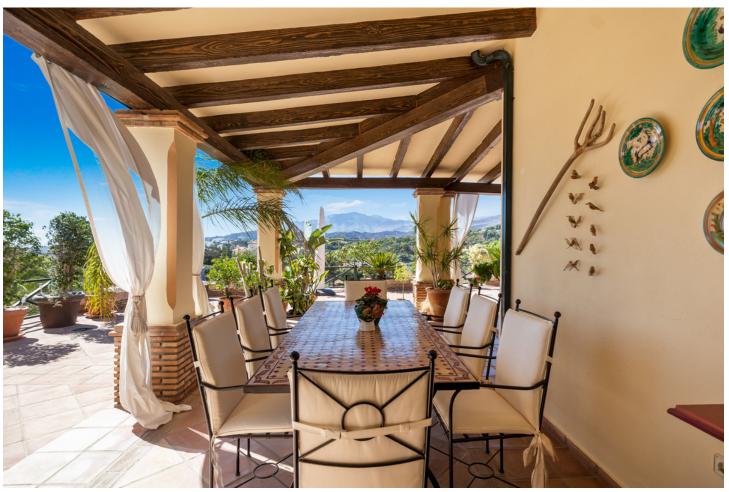

## Sales - House - Benahavís 3.250.000€

Benahavís House

4

4.5

566 m<sup>2</sup>

4300 m2

This impressive home is situated in THE MARBELLA CLUB GOLF RESORT AND IS IDEAL FOR A GOLFING FAMILY AS IT HAS DIRECT ACCESS ONTO THE GOLF COURSE. You enter the property through the electric gates and have a sweeping drive taking you to the spacious parking area as well as the spacious garage. There is a covered porch and as you enter through the front door you are greeted by a fabulous reception hall with double height ceiling and the galleried landing. Through the glass you can see the spectacular views of the golf course and the mountains in the distance. The focal point of this property is the drawing room having a cathedral ceiling and inset lighting. You have bookcases and fitted cupboards either side of the fabulous fireplace. Behind one of the bookcases you have a secret door. From here you can access the terrace and the dining room that has a high ceiling and perfect for entertaining your guests. The fully fitted kitchen is spacious and has a breakfast area as well as underfloor heating. Adjacent you have the laundry room/larder with plenty of space for storage. Within the garage there is a service room that houses the water system and stores the hot water from the solar panels. Also on the ground floor you have three double bedrooms with ensuite bathroom or shower room. They all have fitted wardrobes and bedrooms 3 and 4 are linked by a balcony from where you can enjoy the sea, golf and mountain views. This wing of the home has a guest cloakroom and taking the stairs down to the basement you find the beautifully designed bodega and storage area. By the side of the bodega there is a small doorway that takes you to the part of the basement that has not yet been developed but you could easily install and indoor pool and spa area. . Taking the impressive staircase up to gallery you encounter the master bedroom suite that offers a balcony, fire place and a cathedral style ceiling. The ensuite bathroom has two hand basins, shower and a Jacuzzi bath plus a separate toilet. There is also a large dressing room. Outside the villa you have the main spacious terrace with a delightful covered area ideal for dining and relaxing. From here you have beautiful views of the golf course, the mountain, lakes, countryside and the coast. The garden is accessed by going down a few steps and here you have the infinity heated pool. There is also a pool house with changing room, toilet and it also houses the pump room and the garden equipment. The garden has beautiful mature shrubs, plant and trees and there is also an orchard with a variety of fruit trees. Easy viewings