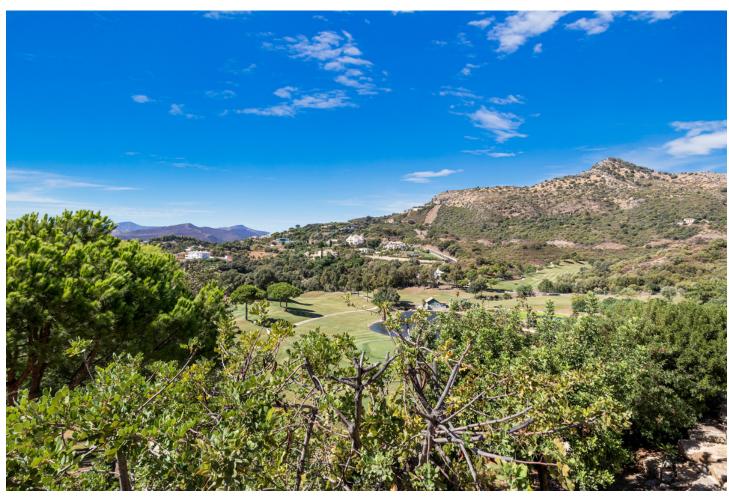

## Sales - House - Benahavís 3.250.000€

Benahavís House

4

4.5

566 m<sup>2</sup>

4300 m2

This impressive home is situated in THE MARBELLA CLUB GOLF RESORT AND IS IDEAL FOR A GOLFING FAMILY AS IT HAS DIRECT ACCESS ONTO THE GOLF COURSE. You enter the property through the electric gates and have a sweeping drive taking you to the spacious parking area as well as the spacious garage. There is a covered porch and as you enter through the front door you are greeted by a fabulous reception hall with double height ceiling and the galleried landing. Through the glass you can see the spectacular views of the golf course and the mountains in the distance. The focal point of this property is the drawing room having a cathedral ceiling and inset lighting. You have bookcases and fitted cupboards either side of the fabulous fireplace. Behind one of the bookcases you have a secret door. From here you can access the terrace and the dining room that has a high ceiling and perfect for entertaining your guests. The fully fitted kitchen is spacious and has a breakfast area as well as underfloor heating. Adjacent you have the laundry room/larder with plenty of space for storage. Within the garage there is a service room that houses the water system and stores the hot water from the solar panels. Also on the ground floor you have three double bedrooms with ensuite bathroom or shower room. They all have fitted wardrobes and bedrooms 3 and 4 are linked by a balcony from where you can enjoy the sea, golf and mountain views. This wing of the home has a guest cloakroom and taking the stairs down to the basement you find the beautifully designed bodega and storage area. By the side of the bodega there is a small doorway that takes you to the part of the basement that has not yet been developed but you could easily install and indoor pool and spa area. . Taking the impressive staircase up to gallery you encounter the master bedroom suite that offers a balcony, fire place and a cathedral style ceiling. The ensuite bathroom has two hand basins, shower and a Jacuzzi bath plus a separate toilet. There is also a large dressing room. Outside the villa you have the main spacious terrace with a delightful covered area ideal for dining and relaxing. From here you have beautiful views of the golf course, the mountain, lakes, countryside and the coast. The garden is accessed by going down a few steps and here you have the infinity heated pool. There is also a pool house with changing room, toilet and it also houses the pump room and the garden equipment. The garden has beautiful mature shrubs, plant and trees and there is also an orchard with a variety of fruit trees. Easy viewings