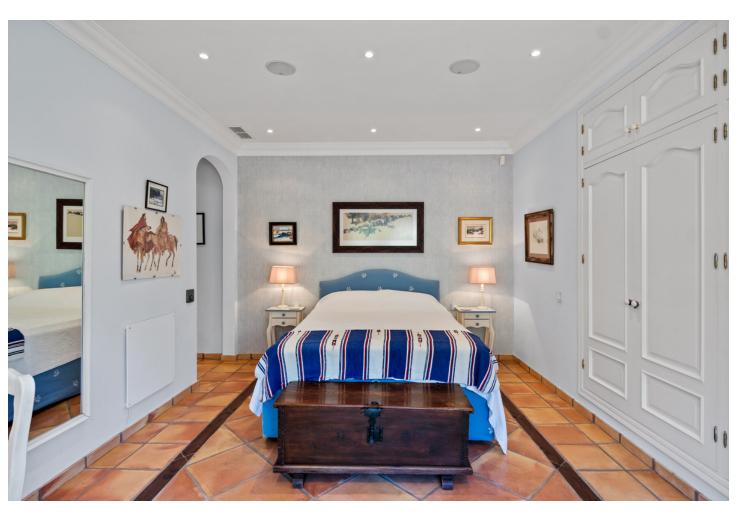

## Sales - House - Benahavís 3.250.000€

Benahavís House

4

4.5

566 m<sup>2</sup>

4300 m2

This impressive home is situated in THE MARBELLA CLUB GOLF RESORT AND IS IDEAL FOR A GOLFING FAMILY AS IT HAS DIRECT ACCESS ONTO THE GOLF COURSE. You enter the property through the electric gates and have a sweeping drive taking you to the spacious parking area as well as the spacious garage. There is a covered porch and as you enter through the front door you are greeted by a fabulous reception hall with double height ceiling and the galleried landing. Through the glass you can see the spectacular views of the golf course and the mountains in the distance. The focal point of this property is the drawing room having a cathedral ceiling and inset lighting. You have bookcases and fitted cupboards either side of the fabulous fireplace. Behind one of the bookcases you have a secret door. From here you can access the terrace and the dining room that has a high ceiling and perfect for entertaining your guests. The fully fitted kitchen is spacious and has a breakfast area as well as underfloor heating. Adjacent you have the laundry room/larder with plenty of space for storage. Within the garage there is a service room that houses the water system and stores the hot water from the solar panels. Also on the ground floor you have three double bedrooms with ensuite bathroom or shower room. They all have fitted wardrobes and bedrooms 3 and 4 are linked by a balcony from where you can enjoy the sea, golf and mountain views. This wing of the home has a guest cloakroom and taking the stairs down to the basement you find the beautifully designed bodega and storage area. By the side of the bodega there is a small doorway that takes you to the part of the basement that has not yet been developed but you could easily install and indoor pool and spa area. . Taking the impressive staircase up to gallery you encounter the master bedroom suite that offers a balcony, fire place and a cathedral style ceiling. The ensuite bathroom has two hand basins, shower and a Jacuzzi bath plus a separate toilet. There is also a large dressing room. Outside the villa you have the main spacious terrace with a delightful covered area ideal for dining and relaxing. From here you have beautiful views of the golf course, the mountain, lakes, countryside and the coast. The garden is accessed by going down a few steps and here you have the infinity heated pool. There is also a pool house with changing room, toilet and it also houses the pump room and the garden equipment. The garden has beautiful mature shrubs, plant and trees and there is also an orchard with a variety of fruit trees. Easy viewings