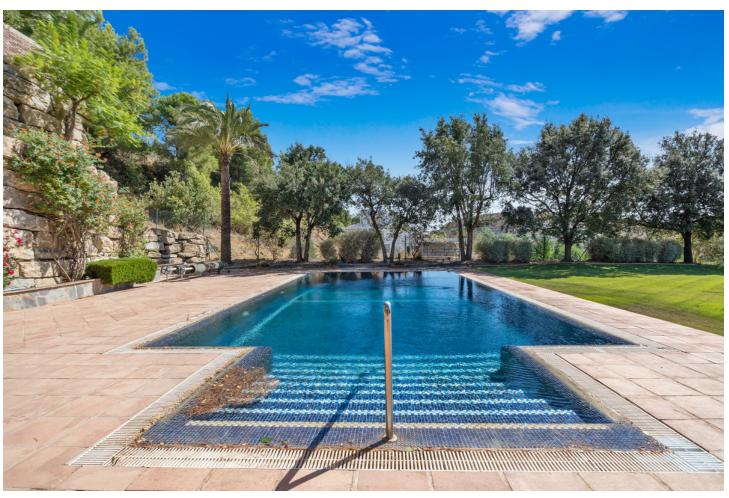

## Sales - House - Benahavís 3.250.000€

Benahavís House

4

4.5

566 m<sup>2</sup>

4300 m2

This impressive home is situated in THE MARBELLA CLUB GOLF RESORT AND IS IDEAL FOR A GOLFING FAMILY AS IT HAS DIRECT ACCESS ONTO THE GOLF COURSE. You enter the property through the electric gates and have a sweeping drive taking you to the spacious parking area as well as the spacious garage. There is a covered porch and as you enter through the front door you are greeted by a fabulous reception hall with double height ceiling and the galleried landing. Through the glass you can see the spectacular views of the golf course and the mountains in the distance. The focal point of this property is the drawing room having a cathedral ceiling and inset lighting. You have bookcases and fitted cupboards either side of the fabulous fireplace. Behind one of the bookcases you have a secret door. From here you can access the terrace and the dining room that has a high ceiling and perfect for entertaining your guests. The fully fitted kitchen is spacious and has a breakfast area as well as underfloor heating. Adjacent you have the laundry room/larder with plenty of space for storage. Within the garage there is a service room that houses the water system and stores the hot water from the solar panels. Also on the ground floor you have three double bedrooms with ensuite bathroom or shower room. They all have fitted wardrobes and bedrooms 3 and 4 are linked by a balcony from where you can enjoy the sea, golf and mountain views. This wing of the home has a guest cloakroom and taking the stairs down to the basement you find the beautifully designed bodega and storage area. By the side of the bodega there is a small doorway that takes you to the part of the basement that has not yet been developed but you could easily install and indoor pool and spa area. . Taking the impressive staircase up to gallery you encounter the master bedroom suite that offers a balcony, fire place and a cathedral style ceiling. The ensuite bathroom has two hand basins, shower and a Jacuzzi bath plus a separate toilet. There is also a large dressing room. Outside the villa you have the main spacious terrace with a delightful covered area ideal for dining and relaxing. From here you have beautiful views of the golf course, the mountain, lakes, countryside and the coast. The garden is accessed by going down a few steps and here you have the infinity heated pool. There is also a pool house with changing room, toilet and it also houses the pump room and the garden equipment. The garden has beautiful mature shrubs, plant and trees and there is also an orchard with a variety of fruit trees. Easy viewings