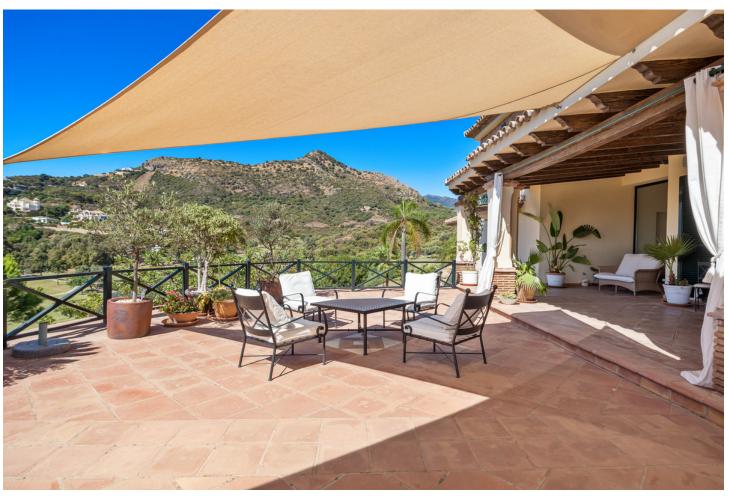

## Sales - House - Benahavís 3.250.000€

Benahavís House

4

4.5

566 m<sup>2</sup>

4300 m2

This impressive home is situated in THE MARBELLA CLUB GOLF RESORT AND IS IDEAL FOR A GOLFING FAMILY AS IT HAS DIRECT ACCESS ONTO THE GOLF COURSE. You enter the property through the electric gates and have a sweeping drive taking you to the spacious parking area as well as the spacious garage. There is a covered porch and as you enter through the front door you are greeted by a fabulous reception hall with double height ceiling and the galleried landing. Through the glass you can see the spectacular views of the golf course and the mountains in the distance. The focal point of this property is the drawing room having a cathedral ceiling and inset lighting. You have bookcases and fitted cupboards either side of the fabulous fireplace. Behind one of the bookcases you have a secret door. From here you can access the terrace and the dining room that has a high ceiling and perfect for entertaining your guests. The fully fitted kitchen is spacious and has a breakfast area as well as underfloor heating. Adjacent you have the laundry room/larder with plenty of space for storage. Within the garage there is a service room that houses the water system and stores the hot water from the solar panels. Also on the ground floor you have three double bedrooms with ensuite bathroom or shower room. They all have fitted wardrobes and bedrooms 3 and 4 are linked by a balcony from where you can enjoy the sea, golf and mountain views. This wing of the home has a guest cloakroom and taking the stairs down to the basement you find the beautifully designed bodega and storage area. By the side of the bodega there is a small doorway that takes you to the part of the basement that has not yet been developed but you could easily install and indoor pool and spa area. . Taking the impressive staircase up to gallery you encounter the master bedroom suite that offers a balcony, fire place and a cathedral style ceiling. The ensuite bathroom has two hand basins, shower and a Jacuzzi bath plus a separate toilet. There is also a large dressing room. Outside the villa you have the main spacious terrace with a delightful covered area ideal for dining and relaxing. From here you have beautiful views of the golf course, the mountain, lakes, countryside and the coast. The garden is accessed by going down a few steps and here you have the infinity heated pool. There is also a pool house with changing room, toilet and it also houses the pump room and the garden equipment. The garden has beautiful mature shrubs, plant and trees and there is also an orchard with a variety of fruit trees. Easy viewings