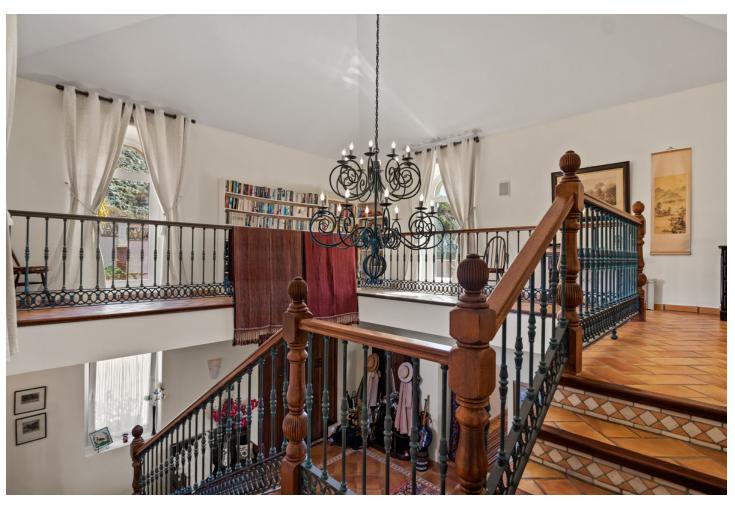

## Sales - House - Benahavís 3.250.000€

Benahavís House

4

4.5

566 m<sup>2</sup>

4300 m2

This impressive home is situated in THE MARBELLA CLUB GOLF RESORT AND IS IDEAL FOR A GOLFING FAMILY AS IT HAS DIRECT ACCESS ONTO THE GOLF COURSE. You enter the property through the electric gates and have a sweeping drive taking you to the spacious parking area as well as the spacious garage. There is a covered porch and as you enter through the front door you are greeted by a fabulous reception hall with double height ceiling and the galleried landing. Through the glass you can see the spectacular views of the golf course and the mountains in the distance. The focal point of this property is the drawing room having a cathedral ceiling and inset lighting. You have bookcases and fitted cupboards either side of the fabulous fireplace. Behind one of the bookcases you have a secret door. From here you can access the terrace and the dining room that has a high ceiling and perfect for entertaining your guests. The fully fitted kitchen is spacious and has a breakfast area as well as underfloor heating. Adjacent you have the laundry room/larder with plenty of space for storage. Within the garage there is a service room that houses the water system and stores the hot water from the solar panels. Also on the ground floor you have three double bedrooms with ensuite bathroom or shower room. They all have fitted wardrobes and bedrooms 3 and 4 are linked by a balcony from where you can enjoy the sea, golf and mountain views. This wing of the home has a guest cloakroom and taking the stairs down to the basement you find the beautifully designed bodega and storage area. By the side of the bodega there is a small doorway that takes you to the part of the basement that has not yet been developed but you could easily install and indoor pool and spa area. . Taking the impressive staircase up to gallery you encounter the master bedroom suite that offers a balcony, fire place and a cathedral style ceiling. The ensuite bathroom has two hand basins, shower and a Jacuzzi bath plus a separate toilet. There is also a large dressing room. Outside the villa you have the main spacious terrace with a delightful covered area ideal for dining and relaxing. From here you have beautiful views of the golf course, the mountain, lakes, countryside and the coast. The garden is accessed by going down a few steps and here you have the infinity heated pool. There is also a pool house with changing room, toilet and it also houses the pump room and the garden equipment. The garden has beautiful mature shrubs, plant and trees and there is also an orchard with a variety of fruit trees. Easy viewings