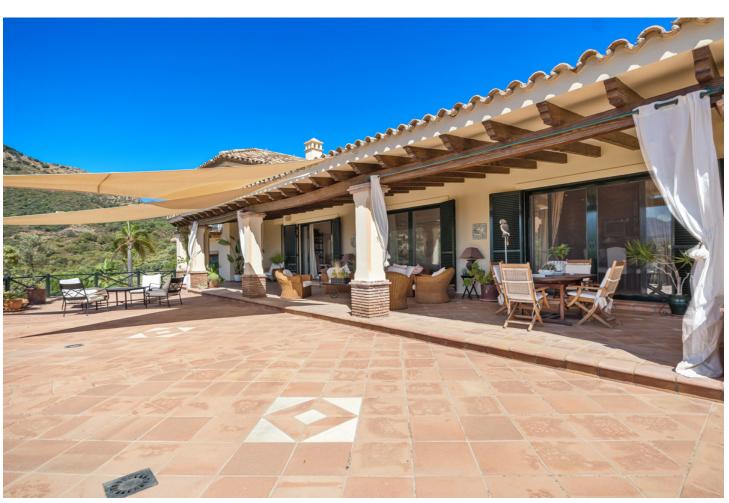

## Sales - House - Benahavís 3.250.000€

Benahavís House

4

4.5

566 m<sup>2</sup>

4300 m2

This impressive home is situated in THE MARBELLA CLUB GOLF RESORT AND IS IDEAL FOR A GOLFING FAMILY AS IT HAS DIRECT ACCESS ONTO THE GOLF COURSE. You enter the property through the electric gates and have a sweeping drive taking you to the spacious parking area as well as the spacious garage. There is a covered porch and as you enter through the front door you are greeted by a fabulous reception hall with double height ceiling and the galleried landing. Through the glass you can see the spectacular views of the golf course and the mountains in the distance. The focal point of this property is the drawing room having a cathedral ceiling and inset lighting. You have bookcases and fitted cupboards either side of the fabulous fireplace. Behind one of the bookcases you have a secret door. From here you can access the terrace and the dining room that has a high ceiling and perfect for entertaining your guests. The fully fitted kitchen is spacious and has a breakfast area as well as underfloor heating. Adjacent you have the laundry room/larder with plenty of space for storage. Within the garage there is a service room that houses the water system and stores the hot water from the solar panels. Also on the ground floor you have three double bedrooms with ensuite bathroom or shower room. They all have fitted wardrobes and bedrooms 3 and 4 are linked by a balcony from where you can enjoy the sea, golf and mountain views. This wing of the home has a guest cloakroom and taking the stairs down to the basement you find the beautifully designed bodega and storage area. By the side of the bodega there is a small doorway that takes you to the part of the basement that has not yet been developed but you could easily install and indoor pool and spa area. . Taking the impressive staircase up to gallery you encounter the master bedroom suite that offers a balcony, fire place and a cathedral style ceiling. The ensuite bathroom has two hand basins, shower and a Jacuzzi bath plus a separate toilet. There is also a large dressing room. Outside the villa you have the main spacious terrace with a delightful covered area ideal for dining and relaxing. From here you have beautiful views of the golf course, the mountain, lakes, countryside and the coast. The garden is accessed by going down a few steps and here you have the infinity heated pool. There is also a pool house with changing room, toilet and it also houses the pump room and the garden equipment. The garden has beautiful mature shrubs, plant and trees and there is also an orchard with a variety of fruit trees. Easy viewings