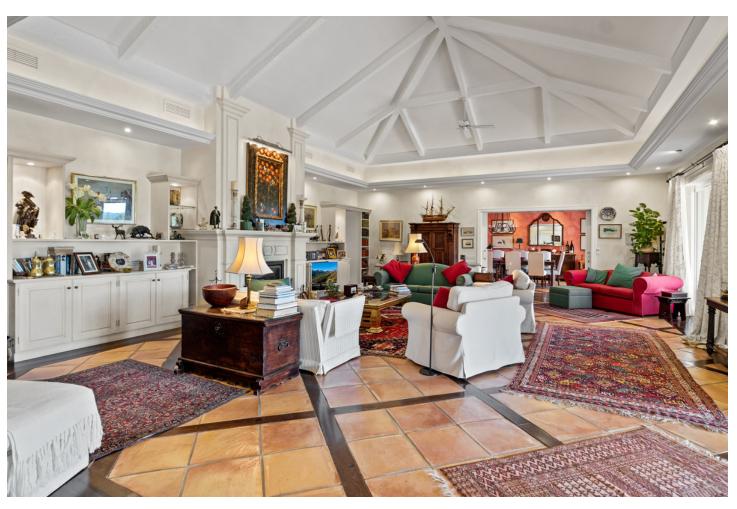

## Sales - House - Benahavís 3.250.000€

Benahavís House

4

4.5

566 m<sup>2</sup>

4300 m2

This impressive home is situated in THE MARBELLA CLUB GOLF RESORT AND IS IDEAL FOR A GOLFING FAMILY AS IT HAS DIRECT ACCESS ONTO THE GOLF COURSE. You enter the property through the electric gates and have a sweeping drive taking you to the spacious parking area as well as the spacious garage. There is a covered porch and as you enter through the front door you are greeted by a fabulous reception hall with double height ceiling and the galleried landing. Through the glass you can see the spectacular views of the golf course and the mountains in the distance. The focal point of this property is the drawing room having a cathedral ceiling and inset lighting. You have bookcases and fitted cupboards either side of the fabulous fireplace. Behind one of the bookcases you have a secret door. From here you can access the terrace and the dining room that has a high ceiling and perfect for entertaining your guests. The fully fitted kitchen is spacious and has a breakfast area as well as underfloor heating. Adjacent you have the laundry room/larder with plenty of space for storage. Within the garage there is a service room that houses the water system and stores the hot water from the solar panels. Also on the ground floor you have three double bedrooms with ensuite bathroom or shower room. They all have fitted wardrobes and bedrooms 3 and 4 are linked by a balcony from where you can enjoy the sea, golf and mountain views. This wing of the home has a guest cloakroom and taking the stairs down to the basement you find the beautifully designed bodega and storage area. By the side of the bodega there is a small doorway that takes you to the part of the basement that has not yet been developed but you could easily install and indoor pool and spa area. . Taking the impressive staircase up to gallery you encounter the master bedroom suite that offers a balcony, fire place and a cathedral style ceiling. The ensuite bathroom has two hand basins, shower and a Jacuzzi bath plus a separate toilet. There is also a large dressing room. Outside the villa you have the main spacious terrace with a delightful covered area ideal for dining and relaxing. From here you have beautiful views of the golf course, the mountain, lakes, countryside and the coast. The garden is accessed by going down a few steps and here you have the infinity heated pool. There is also a pool house with changing room, toilet and it also houses the pump room and the garden equipment. The garden has beautiful mature shrubs, plant and trees and there is also an orchard with a variety of fruit trees. Easy viewings