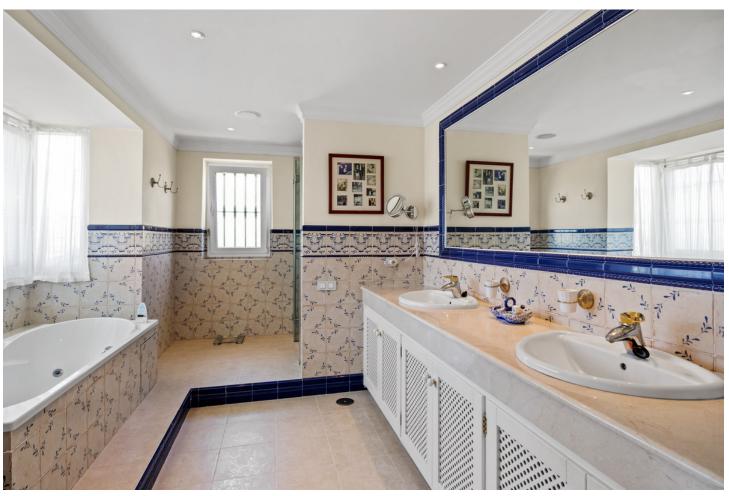

## Sales - House - Benahavís 3.250.000€

Benahavís House

4

4.5

566 m<sup>2</sup>

4300 m2

This impressive home is situated in THE MARBELLA CLUB GOLF RESORT AND IS IDEAL FOR A GOLFING FAMILY AS IT HAS DIRECT ACCESS ONTO THE GOLF COURSE. You enter the property through the electric gates and have a sweeping drive taking you to the spacious parking area as well as the spacious garage. There is a covered porch and as you enter through the front door you are greeted by a fabulous reception hall with double height ceiling and the galleried landing. Through the glass you can see the spectacular views of the golf course and the mountains in the distance. The focal point of this property is the drawing room having a cathedral ceiling and inset lighting. You have bookcases and fitted cupboards either side of the fabulous fireplace. Behind one of the bookcases you have a secret door. From here you can access the terrace and the dining room that has a high ceiling and perfect for entertaining your guests. The fully fitted kitchen is spacious and has a breakfast area as well as underfloor heating. Adjacent you have the laundry room/larder with plenty of space for storage. Within the garage there is a service room that houses the water system and stores the hot water from the solar panels. Also on the ground floor you have three double bedrooms with ensuite bathroom or shower room. They all have fitted wardrobes and bedrooms 3 and 4 are linked by a balcony from where you can enjoy the sea, golf and mountain views. This wing of the home has a guest cloakroom and taking the stairs down to the basement you find the beautifully designed bodega and storage area. By the side of the bodega there is a small doorway that takes you to the part of the basement that has not yet been developed but you could easily install and indoor pool and spa area. . Taking the impressive staircase up to gallery you encounter the master bedroom suite that offers a balcony, fire place and a cathedral style ceiling. The ensuite bathroom has two hand basins, shower and a Jacuzzi bath plus a separate toilet. There is also a large dressing room. Outside the villa you have the main spacious terrace with a delightful covered area ideal for dining and relaxing. From here you have beautiful views of the golf course, the mountain, lakes, countryside and the coast. The garden is accessed by going down a few steps and here you have the infinity heated pool. There is also a pool house with changing room, toilet and it also houses the pump room and the garden equipment. The garden has beautiful mature shrubs, plant and trees and there is also an orchard with a variety of fruit trees. Easy viewings