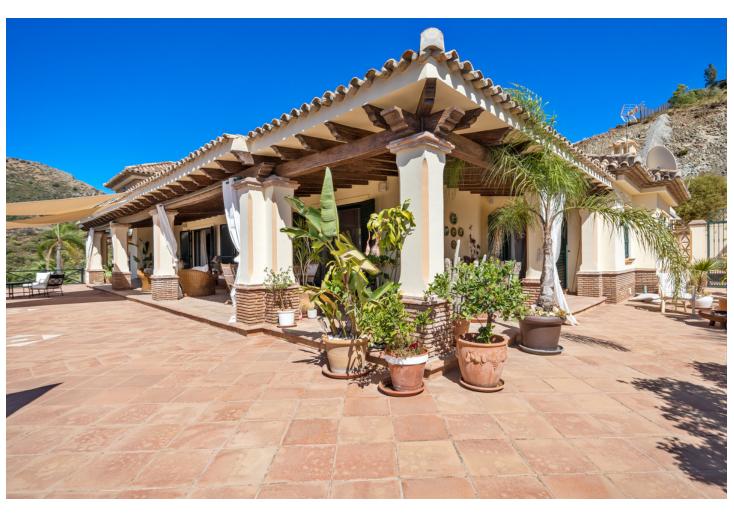

## Sales - House - Benahavís 3.250.000€

Benahavís House

4

4.5

566 m<sup>2</sup>

4300 m2

This impressive home is situated in THE MARBELLA CLUB GOLF RESORT AND IS IDEAL FOR A GOLFING FAMILY AS IT HAS DIRECT ACCESS ONTO THE GOLF COURSE. You enter the property through the electric gates and have a sweeping drive taking you to the spacious parking area as well as the spacious garage. There is a covered porch and as you enter through the front door you are greeted by a fabulous reception hall with double height ceiling and the galleried landing. Through the glass you can see the spectacular views of the golf course and the mountains in the distance. The focal point of this property is the drawing room having a cathedral ceiling and inset lighting. You have bookcases and fitted cupboards either side of the fabulous fireplace. Behind one of the bookcases you have a secret door. From here you can access the terrace and the dining room that has a high ceiling and perfect for entertaining your guests. The fully fitted kitchen is spacious and has a breakfast area as well as underfloor heating. Adjacent you have the laundry room/larder with plenty of space for storage. Within the garage there is a service room that houses the water system and stores the hot water from the solar panels. Also on the ground floor you have three double bedrooms with ensuite bathroom or shower room. They all have fitted wardrobes and bedrooms 3 and 4 are linked by a balcony from where you can enjoy the sea, golf and mountain views. This wing of the home has a guest cloakroom and taking the stairs down to the basement you find the beautifully designed bodega and storage area. By the side of the bodega there is a small doorway that takes you to the part of the basement that has not yet been developed but you could easily install and indoor pool and spa area. . Taking the impressive staircase up to gallery you encounter the master bedroom suite that offers a balcony, fire place and a cathedral style ceiling. The ensuite bathroom has two hand basins, shower and a Jacuzzi bath plus a separate toilet. There is also a large dressing room. Outside the villa you have the main spacious terrace with a delightful covered area ideal for dining and relaxing. From here you have beautiful views of the golf course, the mountain, lakes, countryside and the coast. The garden is accessed by going down a few steps and here you have the infinity heated pool. There is also a pool house with changing room, toilet and it also houses the pump room and the garden equipment. The garden has beautiful mature shrubs, plant and trees and there is also an orchard with a variety of fruit trees. Easy viewings