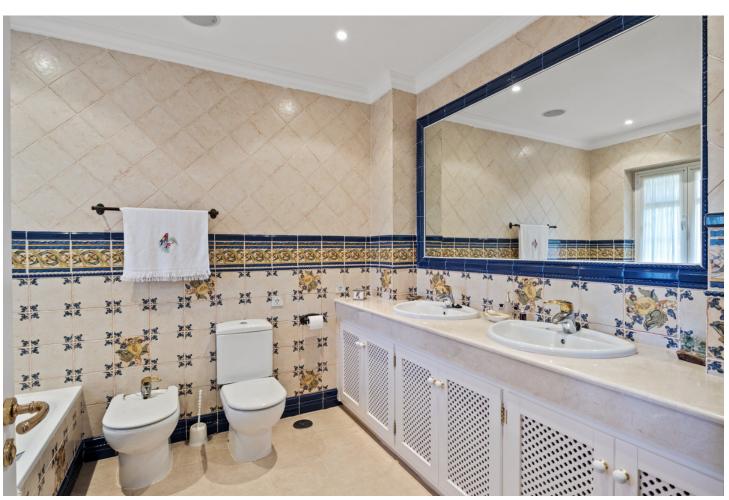

## Sales - House - Benahavís 3.250.000€

Benahavís House

4

4.5

566 m<sup>2</sup>

4300 m2

This impressive home is situated in THE MARBELLA CLUB GOLF RESORT AND IS IDEAL FOR A GOLFING FAMILY AS IT HAS DIRECT ACCESS ONTO THE GOLF COURSE. You enter the property through the electric gates and have a sweeping drive taking you to the spacious parking area as well as the spacious garage. There is a covered porch and as you enter through the front door you are greeted by a fabulous reception hall with double height ceiling and the galleried landing. Through the glass you can see the spectacular views of the golf course and the mountains in the distance. The focal point of this property is the drawing room having a cathedral ceiling and inset lighting. You have bookcases and fitted cupboards either side of the fabulous fireplace. Behind one of the bookcases you have a secret door. From here you can access the terrace and the dining room that has a high ceiling and perfect for entertaining your guests. The fully fitted kitchen is spacious and has a breakfast area as well as underfloor heating. Adjacent you have the laundry room/larder with plenty of space for storage. Within the garage there is a service room that houses the water system and stores the hot water from the solar panels. Also on the ground floor you have three double bedrooms with ensuite bathroom or shower room. They all have fitted wardrobes and bedrooms 3 and 4 are linked by a balcony from where you can enjoy the sea, golf and mountain views. This wing of the home has a guest cloakroom and taking the stairs down to the basement you find the beautifully designed bodega and storage area. By the side of the bodega there is a small doorway that takes you to the part of the basement that has not yet been developed but you could easily install and indoor pool and spa area. . Taking the impressive staircase up to gallery you encounter the master bedroom suite that offers a balcony, fire place and a cathedral style ceiling. The ensuite bathroom has two hand basins, shower and a Jacuzzi bath plus a separate toilet. There is also a large dressing room. Outside the villa you have the main spacious terrace with a delightful covered area ideal for dining and relaxing. From here you have beautiful views of the golf course, the mountain, lakes, countryside and the coast. The garden is accessed by going down a few steps and here you have the infinity heated pool. There is also a pool house with changing room, toilet and it also houses the pump room and the garden equipment. The garden has beautiful mature shrubs, plant and trees and there is also an orchard with a variety of fruit trees. Easy viewings