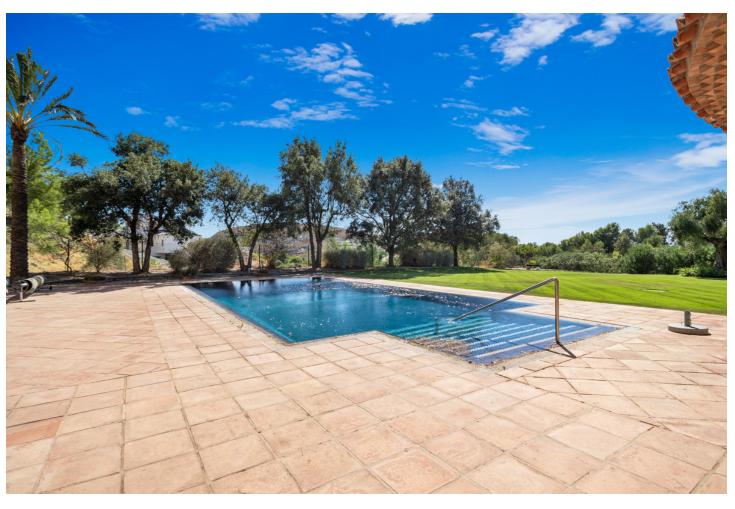

## Sales - House - Benahavís 3.250.000€

Benahavís House

4

4.5

566 m<sup>2</sup>

4300 m2

This impressive home is situated in THE MARBELLA CLUB GOLF RESORT AND IS IDEAL FOR A GOLFING FAMILY AS IT HAS DIRECT ACCESS ONTO THE GOLF COURSE. You enter the property through the electric gates and have a sweeping drive taking you to the spacious parking area as well as the spacious garage. There is a covered porch and as you enter through the front door you are greeted by a fabulous reception hall with double height ceiling and the galleried landing. Through the glass you can see the spectacular views of the golf course and the mountains in the distance. The focal point of this property is the drawing room having a cathedral ceiling and inset lighting. You have bookcases and fitted cupboards either side of the fabulous fireplace. Behind one of the bookcases you have a secret door. From here you can access the terrace and the dining room that has a high ceiling and perfect for entertaining your guests. The fully fitted kitchen is spacious and has a breakfast area as well as underfloor heating. Adjacent you have the laundry room/larder with plenty of space for storage. Within the garage there is a service room that houses the water system and stores the hot water from the solar panels. Also on the ground floor you have three double bedrooms with ensuite bathroom or shower room. They all have fitted wardrobes and bedrooms 3 and 4 are linked by a balcony from where you can enjoy the sea, golf and mountain views. This wing of the home has a guest cloakroom and taking the stairs down to the basement you find the beautifully designed bodega and storage area. By the side of the bodega there is a small doorway that takes you to the part of the basement that has not yet been developed but you could easily install and indoor pool and spa area. . Taking the impressive staircase up to gallery you encounter the master bedroom suite that offers a balcony, fire place and a cathedral style ceiling. The ensuite bathroom has two hand basins, shower and a Jacuzzi bath plus a separate toilet. There is also a large dressing room. Outside the villa you have the main spacious terrace with a delightful covered area ideal for dining and relaxing. From here you have beautiful views of the golf course, the mountain, lakes, countryside and the coast. The garden is accessed by going down a few steps and here you have the infinity heated pool. There is also a pool house with changing room, toilet and it also houses the pump room and the garden equipment. The garden has beautiful mature shrubs, plant and trees and there is also an orchard with a variety of fruit trees. Easy viewings