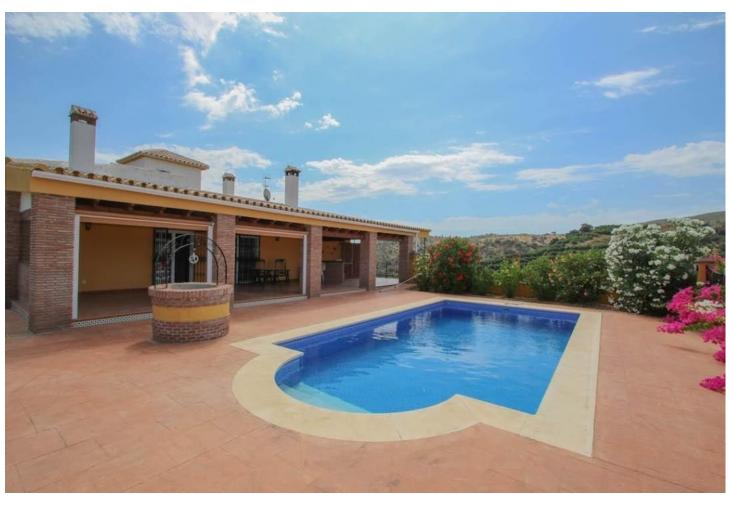

## Sales - House - Coín 750.000€

Coín House

IBI: 1,295 EUR / year

5

3.5

517 m2

14537 m2

Finca with First Occupancy License!! Large and solid Finca with stables, huge garage and very well located with beautiful views!!!! It is distributed in 2 floors as follows: Ground floor: Entrance hall, cloakroom and storage room. Spacious living room with fireplace and access to the large porch and the sunny terrace. Fully equipped kitchen with dining table, pantry and access to the porch. 4 double bedrooms with fitted wardrobes and 3 bathrooms (2n suite). Master bedroom with bathroom en suite plus another bedroom or office and dressing room. Semi-basement: Laundry room, cellar and large garage for innumerable vehicles. Outside: Elegant entrance of vehicles, ample parking. Pool area surrounded by sunny terraces with 100% of tranquility and privacy and with panoramic views to the countryside. In the area of horses there is a large warehouse, 4 stables and a riding horses. Plot completely fenced with orange trees and olive trees. Water from own well and also drinking water from the town hall. Property in very good condition with alarm system, windows of climalit, with blinds (some electric), heating, water deposit. Plot 14.537m2. Built size 517.88m2. Stables 94m2 (warehouse 47m2 and stables 47m2). IBI 1.295,19 per year. Distances: Guaro 4km. Marbella 25km. Coin 6.5km Fuengirola 32.5km Malaga Airport 39km.