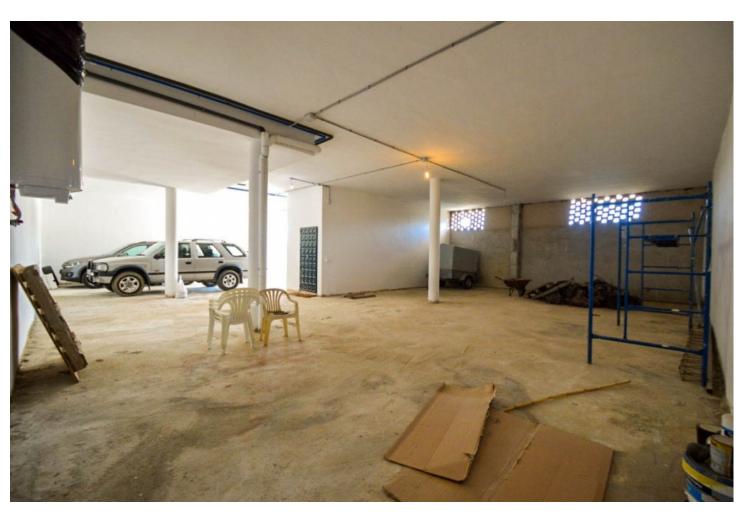

## Sales - House - Coín 750.000€

Coín House

IBI: 1,295 EUR / year

5

3.5

517 m2

14537 m2

Finca with First Occupancy License!! Large and solid Finca with stables, huge garage and very well located with beautiful views!!!! It is distributed in 2 floors as follows: Ground floor: Entrance hall, cloakroom and storage room. Spacious living room with fireplace and access to the large porch and the sunny terrace. Fully equipped kitchen with dining table, pantry and access to the porch. 4 double bedrooms with fitted wardrobes and 3 bathrooms (2n suite). Master bedroom with bathroom en suite plus another bedroom or office and dressing room. Semi-basement: Laundry room, cellar and large garage for innumerable vehicles. Outside: Elegant entrance of vehicles, ample parking. Pool area surrounded by sunny terraces with 100% of tranquility and privacy and with panoramic views to the countryside. In the area of horses there is a large warehouse, 4 stables and a riding horses. Plot completely fenced with orange trees and olive trees. Water from own well and also drinking water from the town hall. Property in very good condition with alarm system, windows of climalit, with blinds (some electric), heating, water deposit. Plot 14.537m2. Built size 517.88m2. Stables 94m2 (warehouse 47m2 and stables 47m2). IBI 1.295,19 per year. Distances: Guaro 4km. Marbella 25km. Coin 6.5km Fuengirola 32.5km Malaga Airport 39km.