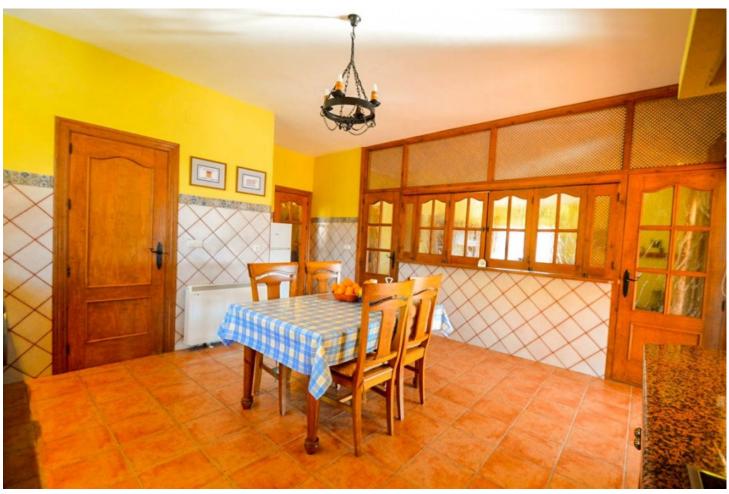

## Sales - House - Coín 750.000€

Coín House

IBI: 1,295 EUR / year

5

3.5

517 m2

14537 m2

Finca with First Occupancy License!! Large and solid Finca with stables, huge garage and very well located with beautiful views!!!! It is distributed in 2 floors as follows: Ground floor: Entrance hall, cloakroom and storage room. Spacious living room with fireplace and access to the large porch and the sunny terrace. Fully equipped kitchen with dining table, pantry and access to the porch. 4 double bedrooms with fitted wardrobes and 3 bathrooms (2n suite). Master bedroom with bathroom en suite plus another bedroom or office and dressing room. Semi-basement: Laundry room, cellar and large garage for innumerable vehicles. Outside: Elegant entrance of vehicles, ample parking. Pool area surrounded by sunny terraces with 100% of tranquility and privacy and with panoramic views to the countryside. In the area of horses there is a large warehouse, 4 stables and a riding horses. Plot completely fenced with orange trees and olive trees. Water from own well and also drinking water from the town hall. Property in very good condition with alarm system, windows of climalit, with blinds (some electric), heating, water deposit. Plot 14.537m2. Built size 517.88m2. Stables 94m2 (warehouse 47m2 and stables 47m2). IBI 1.295,19 per year. Distances: Guaro 4km. Marbella 25km. Coin 6.5km Fuengirola 32.5km Malaga Airport 39km.