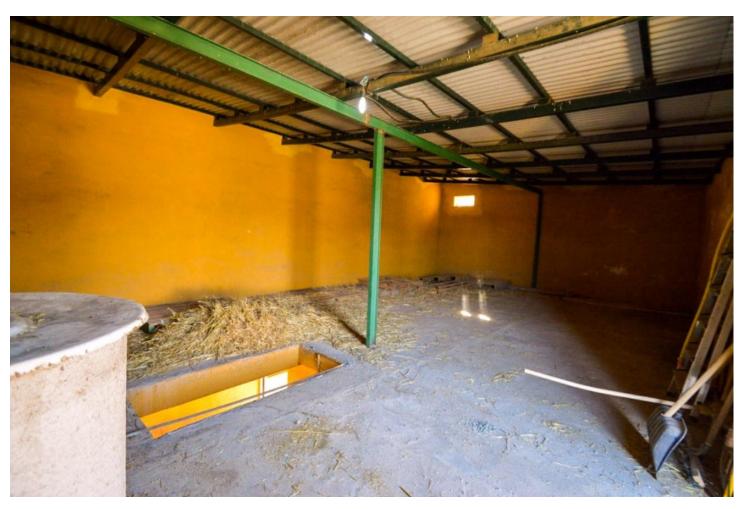

## Sales - House - Coín 750.000€

Coín House

IBI: 1,295 EUR / year

5

3.5

517 m2

14537 m2

Finca with First Occupancy License!! Large and solid Finca with stables, huge garage and very well located with beautiful views!!!! It is distributed in 2 floors as follows: Ground floor: Entrance hall, cloakroom and storage room. Spacious living room with fireplace and access to the large porch and the sunny terrace. Fully equipped kitchen with dining table, pantry and access to the porch. 4 double bedrooms with fitted wardrobes and 3 bathrooms (2n suite). Master bedroom with bathroom en suite plus another bedroom or office and dressing room. Semi-basement: Laundry room, cellar and large garage for innumerable vehicles. Outside: Elegant entrance of vehicles, ample parking. Pool area surrounded by sunny terraces with 100% of tranquility and privacy and with panoramic views to the countryside. In the area of horses there is a large warehouse, 4 stables and a riding horses. Plot completely fenced with orange trees and olive trees. Water from own well and also drinking water from the town hall. Property in very good condition with alarm system, windows of climalit, with blinds (some electric), heating, water deposit. Plot 14.537m2. Built size 517.88m2. Stables 94m2 (warehouse 47m2 and stables 47m2). IBI 1.295,19 per year. Distances: Guaro 4km. Marbella 25km. Coin 6.5km Fuengirola 32.5km Malaga Airport 39km.