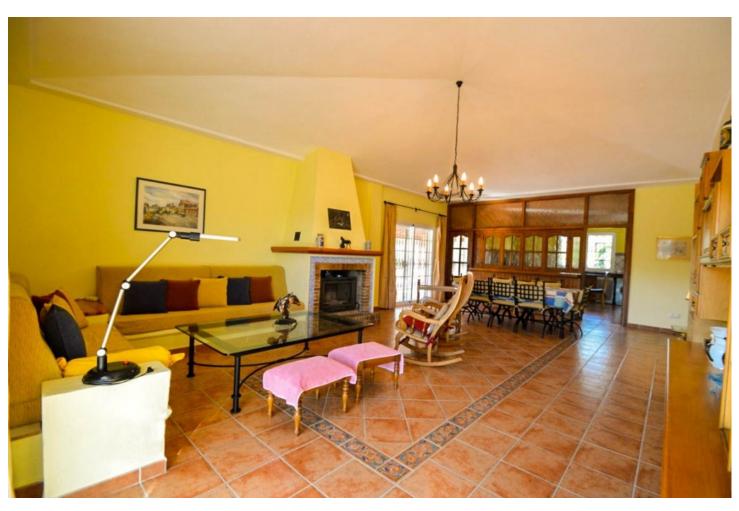

## Sales - House - Coín 750.000€

Coín House

IBI: 1,295 EUR / year

5

3.5

517 m2

14537 m2

Finca with First Occupancy License!! Large and solid Finca with stables, huge garage and very well located with beautiful views!!!! It is distributed in 2 floors as follows: Ground floor: Entrance hall, cloakroom and storage room. Spacious living room with fireplace and access to the large porch and the sunny terrace. Fully equipped kitchen with dining table, pantry and access to the porch. 4 double bedrooms with fitted wardrobes and 3 bathrooms (2n suite). Master bedroom with bathroom en suite plus another bedroom or office and dressing room. Semi-basement: Laundry room, cellar and large garage for innumerable vehicles. Outside: Elegant entrance of vehicles, ample parking. Pool area surrounded by sunny terraces with 100% of tranquility and privacy and with panoramic views to the countryside. In the area of horses there is a large warehouse, 4 stables and a riding horses. Plot completely fenced with orange trees and olive trees. Water from own well and also drinking water from the town hall. Property in very good condition with alarm system, windows of climalit, with blinds (some electric), heating, water deposit. Plot 14.537m2. Built size 517.88m2. Stables 94m2 (warehouse 47m2 and stables 47m2). IBI 1.295,19 per year. Distances: Guaro 4km. Marbella 25km. Coin 6.5km Fuengirola 32.5km Malaga Airport 39km.