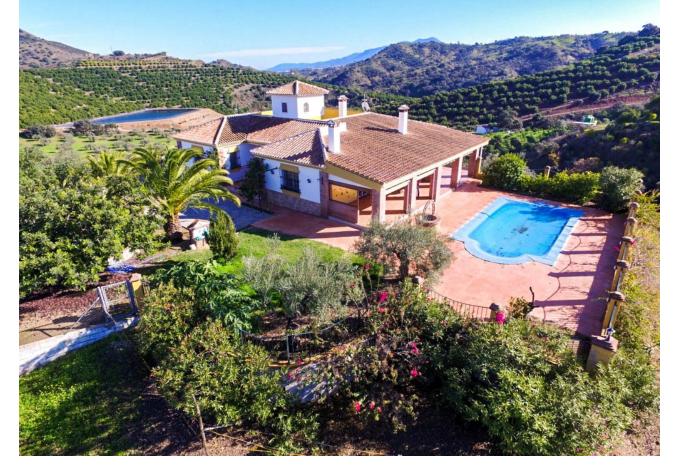

## Sales - House - Coín 750.000€

Coín House

IBI: 1,295 EUR / year

5

3.5

517 m2

14537 m2

Finca with First Occupancy License!! Large and solid Finca with stables, huge garage and very well located with beautiful views!!!! It is distributed in 2 floors as follows: Ground floor: Entrance hall, cloakroom and storage room. Spacious living room with fireplace and access to the large porch and the sunny terrace. Fully equipped kitchen with dining table, pantry and access to the porch. 4 double bedrooms with fitted wardrobes and 3 bathrooms (2n suite). Master bedroom with bathroom en suite plus another bedroom or office and dressing room. Semi-basement: Laundry room, cellar and large garage for innumerable vehicles. Outside: Elegant entrance of vehicles, ample parking. Pool area surrounded by sunny terraces with 100% of tranquility and privacy and with panoramic views to the countryside. In the area of horses there is a large warehouse, 4 stables and a riding horses. Plot completely fenced with orange trees and olive trees. Water from own well and also drinking water from the town hall. Property in very good condition with alarm system, windows of climalit, with blinds (some electric), heating, water deposit. Plot 14.537m2. Built size 517.88m2. Stables 94m2 (warehouse 47m2 and stables 47m2). IBI 1.295,19 per year. Distances: Guaro 4km. Marbella 25km. Coin 6.5km Fuengirola 32.5km Malaga Airport 39km.