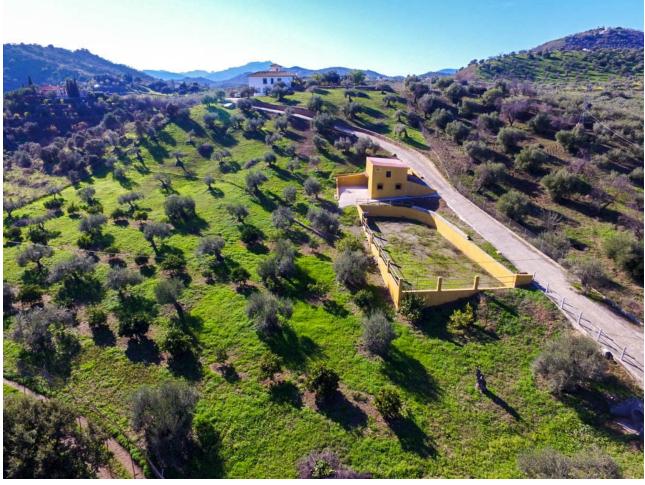

## Sales - House - Coín 750.000€

Coín House

IBI: 1,295 EUR / year

5

3.5

517 m2

14537 m2

Finca with First Occupancy License!! Large and solid Finca with stables, huge garage and very well located with beautiful views!!!! It is distributed in 2 floors as follows: Ground floor: Entrance hall, cloakroom and storage room. Spacious living room with fireplace and access to the large porch and the sunny terrace. Fully equipped kitchen with dining table, pantry and access to the porch. 4 double bedrooms with fitted wardrobes and 3 bathrooms (2n suite). Master bedroom with bathroom en suite plus another bedroom or office and dressing room. Semi-basement: Laundry room, cellar and large garage for innumerable vehicles. Outside: Elegant entrance of vehicles, ample parking. Pool area surrounded by sunny terraces with 100% of tranquility and privacy and with panoramic views to the countryside. In the area of horses there is a large warehouse, 4 stables and a riding horses. Plot completely fenced with orange trees and olive trees. Water from own well and also drinking water from the town hall. Property in very good condition with alarm system, windows of climalit, with blinds (some electric), heating, water deposit. Plot 14.537m2. Built size 517.88m2. Stables 94m2 (warehouse 47m2 and stables 47m2). IBI 1.295,19 per year. Distances: Guaro 4km. Marbella 25km. Coin 6.5km Fuengirola 32.5km Malaga Airport 39km.