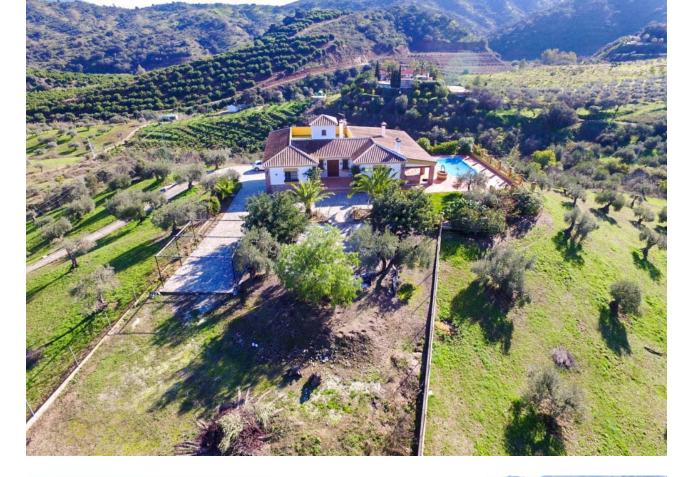

## Sales - House - Coín 750.000€

Coín House

IBI: 1,295 EUR / year

5

3.5

517 m2

14537 m2

Finca with First Occupancy License!! Large and solid Finca with stables, huge garage and very well located with beautiful views!!!! It is distributed in 2 floors as follows: Ground floor: Entrance hall, cloakroom and storage room. Spacious living room with fireplace and access to the large porch and the sunny terrace. Fully equipped kitchen with dining table, pantry and access to the porch. 4 double bedrooms with fitted wardrobes and 3 bathrooms (2n suite). Master bedroom with bathroom en suite plus another bedroom or office and dressing room. Semi-basement: Laundry room, cellar and large garage for innumerable vehicles. Outside: Elegant entrance of vehicles, ample parking. Pool area surrounded by sunny terraces with 100% of tranquility and privacy and with panoramic views to the countryside. In the area of horses there is a large warehouse, 4 stables and a riding horses. Plot completely fenced with orange trees and olive trees. Water from own well and also drinking water from the town hall. Property in very good condition with alarm system, windows of climalit, with blinds (some electric), heating, water deposit. Plot 14.537m2. Built size 517.88m2. Stables 94m2 (warehouse 47m2 and stables 47m2). IBI 1.295,19 per year. Distances: Guaro 4km. Marbella 25km. Coin 6.5km Fuengirola 32.5km Malaga Airport 39km.