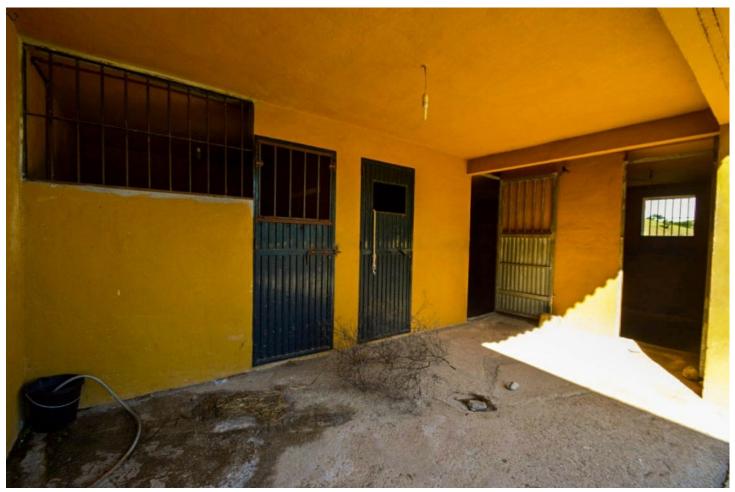

## Sales - House - Coín 750.000€

Coín House

IBI: 1,295 EUR / year

5

3.5

517 m2

14537 m2

Finca with First Occupancy License!! Large and solid Finca with stables, huge garage and very well located with beautiful views!!!! It is distributed in 2 floors as follows: Ground floor: Entrance hall, cloakroom and storage room. Spacious living room with fireplace and access to the large porch and the sunny terrace. Fully equipped kitchen with dining table, pantry and access to the porch. 4 double bedrooms with fitted wardrobes and 3 bathrooms (2n suite). Master bedroom with bathroom en suite plus another bedroom or office and dressing room. Semi-basement: Laundry room, cellar and large garage for innumerable vehicles. Outside: Elegant entrance of vehicles, ample parking. Pool area surrounded by sunny terraces with 100% of tranquility and privacy and with panoramic views to the countryside. In the area of horses there is a large warehouse, 4 stables and a riding horses. Plot completely fenced with orange trees and olive trees. Water from own well and also drinking water from the town hall. Property in very good condition with alarm system, windows of climalit, with blinds (some electric), heating, water deposit. Plot 14.537m2. Built size 517.88m2. Stables 94m2 (warehouse 47m2 and stables 47m2). IBI 1.295,19 per year. Distances: Guaro 4km. Marbella 25km. Coin 6.5km Fuengirola 32.5km Malaga Airport 39km.