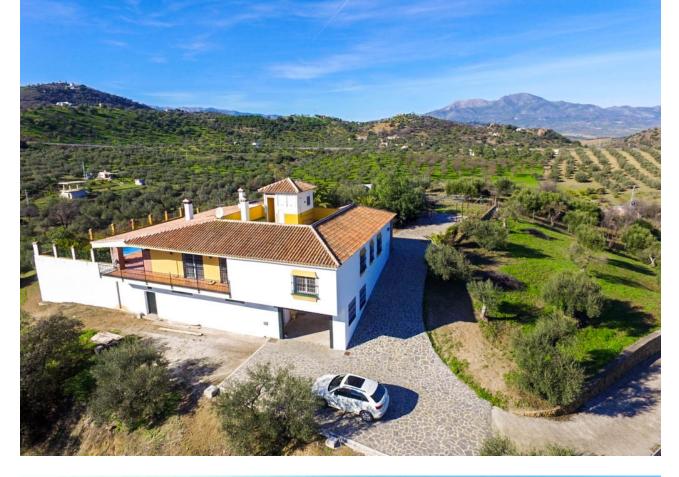

## Sales - House - Coín 750.000€

Coín House

IBI: 1,295 EUR / year

5

3.5

517 m2

14537 m2

Finca with First Occupancy License!! Large and solid Finca with stables, huge garage and very well located with beautiful views!!!! It is distributed in 2 floors as follows: Ground floor: Entrance hall, cloakroom and storage room. Spacious living room with fireplace and access to the large porch and the sunny terrace. Fully equipped kitchen with dining table, pantry and access to the porch. 4 double bedrooms with fitted wardrobes and 3 bathrooms (2n suite). Master bedroom with bathroom en suite plus another bedroom or office and dressing room. Semi-basement: Laundry room, cellar and large garage for innumerable vehicles. Outside: Elegant entrance of vehicles, ample parking. Pool area surrounded by sunny terraces with 100% of tranquility and privacy and with panoramic views to the countryside. In the area of horses there is a large warehouse, 4 stables and a riding horses. Plot completely fenced with orange trees and olive trees. Water from own well and also drinking water from the town hall. Property in very good condition with alarm system, windows of climalit, with blinds (some electric), heating, water deposit. Plot 14.537m2. Built size 517.88m2. Stables 94m2 (warehouse 47m2 and stables 47m2). IBI 1.295,19 per year. Distances: Guaro 4km. Marbella 25km. Coin 6.5km Fuengirola 32.5km Malaga Airport 39km.