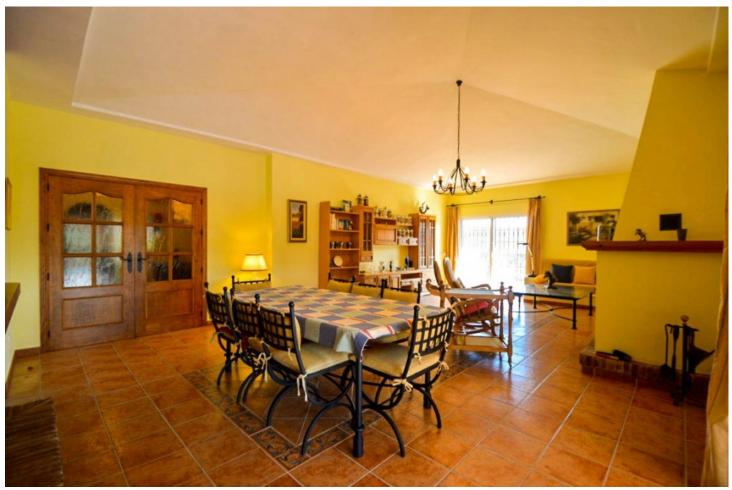

## Sales - House - Coín 750.000€

Coín House

IBI: 1,295 EUR / year

5

3.5

517 m2

14537 m2

Finca with First Occupancy License!! Large and solid Finca with stables, huge garage and very well located with beautiful views!!!! It is distributed in 2 floors as follows: Ground floor: Entrance hall, cloakroom and storage room. Spacious living room with fireplace and access to the large porch and the sunny terrace. Fully equipped kitchen with dining table, pantry and access to the porch. 4 double bedrooms with fitted wardrobes and 3 bathrooms (2n suite). Master bedroom with bathroom en suite plus another bedroom or office and dressing room. Semi-basement: Laundry room, cellar and large garage for innumerable vehicles. Outside: Elegant entrance of vehicles, ample parking. Pool area surrounded by sunny terraces with 100% of tranquility and privacy and with panoramic views to the countryside. In the area of horses there is a large warehouse, 4 stables and a riding horses. Plot completely fenced with orange trees and olive trees. Water from own well and also drinking water from the town hall. Property in very good condition with alarm system, windows of climalit, with blinds (some electric), heating, water deposit. Plot 14.537m2. Built size 517.88m2. Stables 94m2 (warehouse 47m2 and stables 47m2). IBI 1.295,19 per year. Distances: Guaro 4km. Marbella 25km. Coin 6.5km Fuengirola 32.5km Malaga Airport 39km.