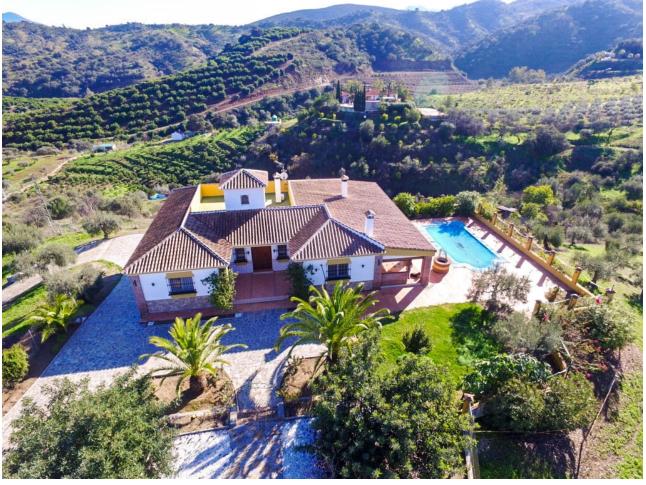

## Sales - House - Coín 750.000€

Coín House

IBI: 1,295 EUR / year

5

3.5

517 m2

14537 m2

Finca with First Occupancy License!! Large and solid Finca with stables, huge garage and very well located with beautiful views!!!! It is distributed in 2 floors as follows: Ground floor: Entrance hall, cloakroom and storage room. Spacious living room with fireplace and access to the large porch and the sunny terrace. Fully equipped kitchen with dining table, pantry and access to the porch. 4 double bedrooms with fitted wardrobes and 3 bathrooms (2n suite). Master bedroom with bathroom en suite plus another bedroom or office and dressing room. Semi-basement: Laundry room, cellar and large garage for innumerable vehicles. Outside: Elegant entrance of vehicles, ample parking. Pool area surrounded by sunny terraces with 100% of tranquility and privacy and with panoramic views to the countryside. In the area of horses there is a large warehouse, 4 stables and a riding horses. Plot completely fenced with orange trees and olive trees. Water from own well and also drinking water from the town hall. Property in very good condition with alarm system, windows of climalit, with blinds (some electric), heating, water deposit. Plot 14.537m2. Built size 517.88m2. Stables 94m2 (warehouse 47m2 and stables 47m2). IBI 1.295,19 per year. Distances: Guaro 4km. Marbella 25km. Coin 6.5km Fuengirola 32.5km Malaga Airport 39km.