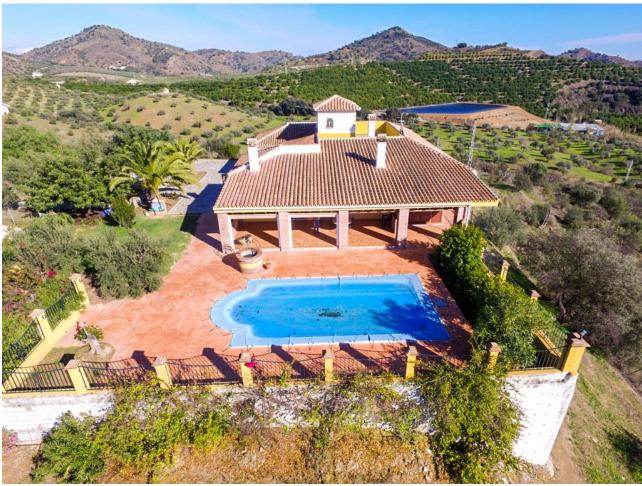

## Sales - House - Coín 750.000€

Coín House

IBI: 1,295 EUR / year

5

3.5

517 m2

14537 m2

Finca with First Occupancy License!! Large and solid Finca with stables, huge garage and very well located with beautiful views!!!! It is distributed in 2 floors as follows: Ground floor: Entrance hall, cloakroom and storage room. Spacious living room with fireplace and access to the large porch and the sunny terrace. Fully equipped kitchen with dining table, pantry and access to the porch. 4 double bedrooms with fitted wardrobes and 3 bathrooms (2n suite). Master bedroom with bathroom en suite plus another bedroom or office and dressing room. Semi-basement: Laundry room, cellar and large garage for innumerable vehicles. Outside: Elegant entrance of vehicles, ample parking. Pool area surrounded by sunny terraces with 100% of tranquility and privacy and with panoramic views to the countryside. In the area of horses there is a large warehouse, 4 stables and a riding horses. Plot completely fenced with orange trees and olive trees. Water from own well and also drinking water from the town hall. Property in very good condition with alarm system, windows of climalit, with blinds (some electric), heating, water deposit. Plot 14.537m2. Built size 517.88m2. Stables 94m2 (warehouse 47m2 and stables 47m2). IBI 1.295,19 per year. Distances: Guaro 4km. Marbella 25km. Coin 6.5km Fuengirola 32.5km Malaga Airport 39km.