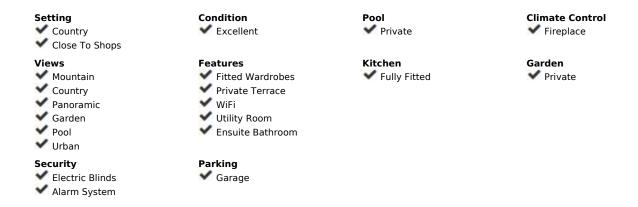

## Sales - House - Coín 750.000€

Coín House

IBI: 1,295 EUR / year

5

3.5

517 m2

14537 m2

Finca with First Occupancy License!! Large and solid Finca with stables, huge garage and very well located with beautiful views!!!! It is distributed in 2 floors as follows: Ground floor: Entrance hall, cloakroom and storage room. Spacious living room with fireplace and access to the large porch and the sunny terrace. Fully equipped kitchen with dining table, pantry and access to the porch. 4 double bedrooms with fitted wardrobes and 3 bathrooms (2n suite). Master bedroom with bathroom en suite plus another bedroom or office and dressing room. Semi-basement: Laundry room, cellar and large garage for innumerable vehicles. Outside: Elegant entrance of vehicles, ample parking. Pool area surrounded by sunny terraces with 100% of tranquility and privacy and with panoramic views to the countryside. In the area of horses there is a large warehouse, 4 stables and a riding horses. Plot completely fenced with orange trees and olive trees. Water from own well and also drinking water from the town hall. Property in very good condition with alarm system, windows of climalit, with blinds (some electric), heating, water deposit. Plot 14.537m2. Built size 517.88m2. Stables 94m2 (warehouse 47m2 and stables 47m2). IBI 1.295,19 per year. Distances: Guaro 4km. Marbella 25km. Coin 6.5km Fuengirola 32.5km Malaga Airport 39km.