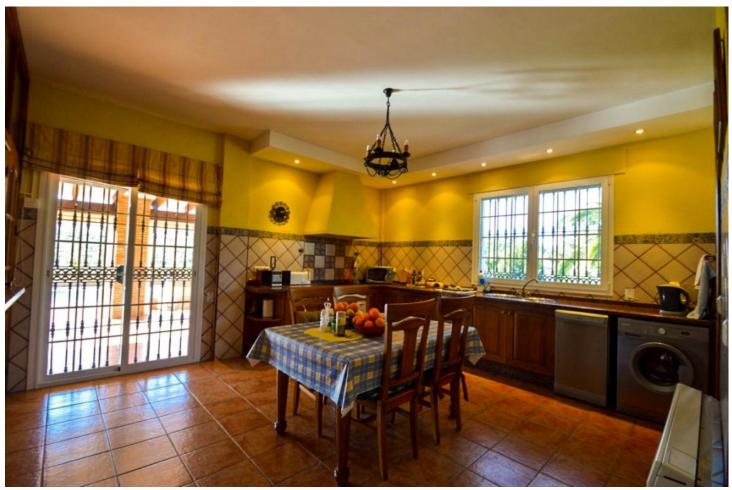

## Sales - House - Coín 750.000€

Coín House

IBI: 1,295 EUR / year

5

3.5

517 m2

14537 m2

Finca with First Occupancy License!! Large and solid Finca with stables, huge garage and very well located with beautiful views!!!! It is distributed in 2 floors as follows: Ground floor: Entrance hall, cloakroom and storage room. Spacious living room with fireplace and access to the large porch and the sunny terrace. Fully equipped kitchen with dining table, pantry and access to the porch. 4 double bedrooms with fitted wardrobes and 3 bathrooms (2n suite). Master bedroom with bathroom en suite plus another bedroom or office and dressing room. Semi-basement: Laundry room, cellar and large garage for innumerable vehicles. Outside: Elegant entrance of vehicles, ample parking. Pool area surrounded by sunny terraces with 100% of tranquility and privacy and with panoramic views to the countryside. In the area of horses there is a large warehouse, 4 stables and a riding horses. Plot completely fenced with orange trees and olive trees. Water from own well and also drinking water from the town hall. Property in very good condition with alarm system, windows of climalit, with blinds (some electric), heating, water deposit. Plot 14.537m2. Built size 517.88m2. Stables 94m2 (warehouse 47m2 and stables 47m2). IBI 1.295,19 per year. Distances: Guaro 4km. Marbella 25km. Coin 6.5km Fuengirola 32.5km Malaga Airport 39km.