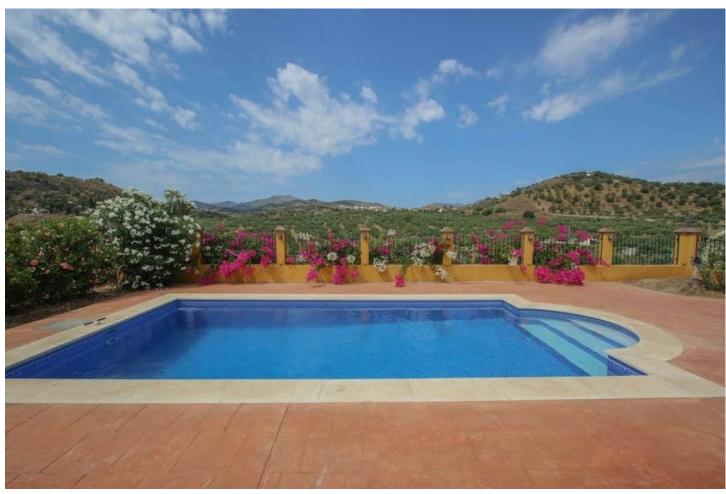

## Sales - House - Coín 750.000€

Coín House

IBI: 1,295 EUR / year

5

3.5

517 m2

14537 m2

Finca with First Occupancy License!! Large and solid Finca with stables, huge garage and very well located with beautiful views!!!! It is distributed in 2 floors as follows: Ground floor: Entrance hall, cloakroom and storage room. Spacious living room with fireplace and access to the large porch and the sunny terrace. Fully equipped kitchen with dining table, pantry and access to the porch. 4 double bedrooms with fitted wardrobes and 3 bathrooms (2n suite). Master bedroom with bathroom en suite plus another bedroom or office and dressing room. Semi-basement: Laundry room, cellar and large garage for innumerable vehicles. Outside: Elegant entrance of vehicles, ample parking. Pool area surrounded by sunny terraces with 100% of tranquility and privacy and with panoramic views to the countryside. In the area of horses there is a large warehouse, 4 stables and a riding horses. Plot completely fenced with orange trees and olive trees. Water from own well and also drinking water from the town hall. Property in very good condition with alarm system, windows of climalit, with blinds (some electric), heating, water deposit. Plot 14.537m2. Built size 517.88m2. Stables 94m2 (warehouse 47m2 and stables 47m2). IBI 1.295,19 per year. Distances: Guaro 4km. Marbella 25km. Coin 6.5km Fuengirola 32.5km Malaga Airport 39km.