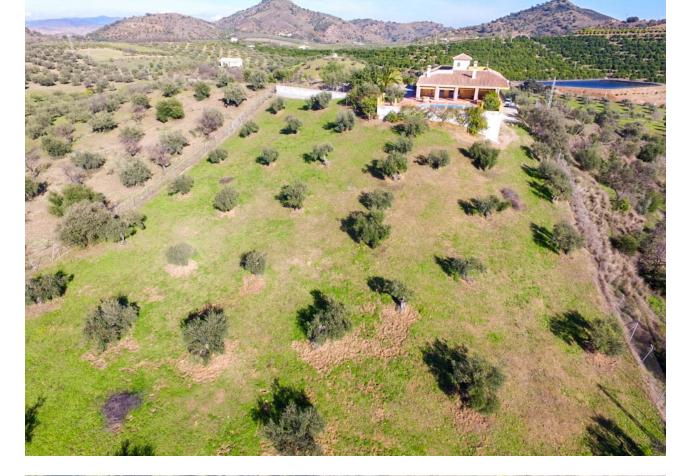

## Sales - House - Coín 750.000€

Coín House

IBI: 1,295 EUR / year

5

3.5

517 m2

14537 m2

Finca with First Occupancy License!! Large and solid Finca with stables, huge garage and very well located with beautiful views!!!! It is distributed in 2 floors as follows: Ground floor: Entrance hall, cloakroom and storage room. Spacious living room with fireplace and access to the large porch and the sunny terrace. Fully equipped kitchen with dining table, pantry and access to the porch. 4 double bedrooms with fitted wardrobes and 3 bathrooms (2n suite). Master bedroom with bathroom en suite plus another bedroom or office and dressing room. Semi-basement: Laundry room, cellar and large garage for innumerable vehicles. Outside: Elegant entrance of vehicles, ample parking. Pool area surrounded by sunny terraces with 100% of tranquility and privacy and with panoramic views to the countryside. In the area of horses there is a large warehouse, 4 stables and a riding horses. Plot completely fenced with orange trees and olive trees. Water from own well and also drinking water from the town hall. Property in very good condition with alarm system, windows of climalit, with blinds (some electric), heating, water deposit. Plot 14.537m2. Built size 517.88m2. Stables 94m2 (warehouse 47m2 and stables 47m2). IBI 1.295,19 per year. Distances: Guaro 4km. Marbella 25km. Coin 6.5km Fuengirola 32.5km Malaga Airport 39km.