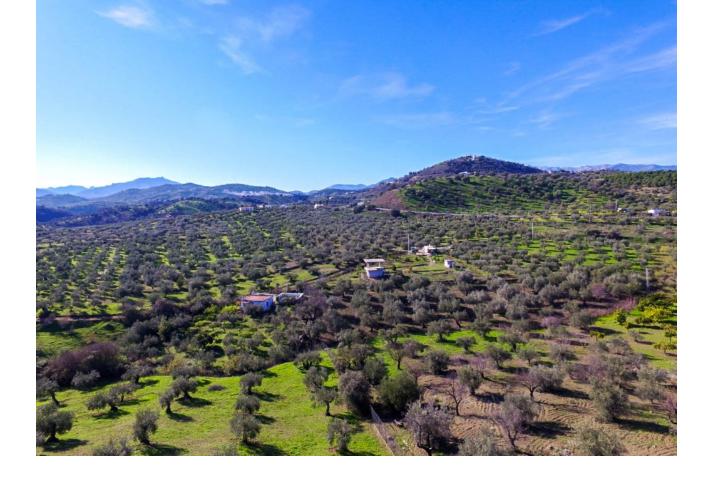

## Sales - House - Coín 750.000€

Coín House

IBI: 1,295 EUR / year

5

3.5

517 m2

14537 m2

Finca with First Occupancy License!! Large and solid Finca with stables, huge garage and very well located with beautiful views!!!! It is distributed in 2 floors as follows: Ground floor: Entrance hall, cloakroom and storage room. Spacious living room with fireplace and access to the large porch and the sunny terrace. Fully equipped kitchen with dining table, pantry and access to the porch. 4 double bedrooms with fitted wardrobes and 3 bathrooms (2n suite). Master bedroom with bathroom en suite plus another bedroom or office and dressing room. Semi-basement: Laundry room, cellar and large garage for innumerable vehicles. Outside: Elegant entrance of vehicles, ample parking. Pool area surrounded by sunny terraces with 100% of tranquility and privacy and with panoramic views to the countryside. In the area of horses there is a large warehouse, 4 stables and a riding horses. Plot completely fenced with orange trees and olive trees. Water from own well and also drinking water from the town hall. Property in very good condition with alarm system, windows of climalit, with blinds (some electric), heating, water deposit. Plot 14.537m2. Built size 517.88m2. Stables 94m2 (warehouse 47m2 and stables 47m2). IBI 1.295,19 per year. Distances: Guaro 4km. Marbella 25km. Coin 6.5km Fuengirola 32.5km Malaga Airport 39km.