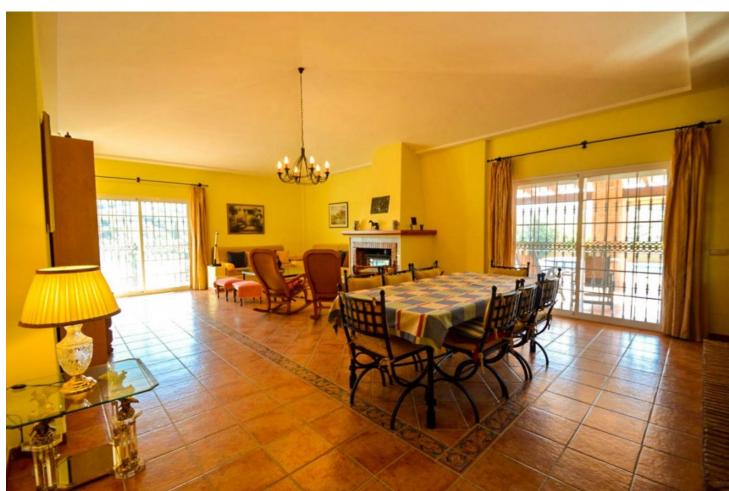

## Sales - House - Coín 750.000€

Coín House

IBI: 1,295 EUR / year

5

3.5

517 m2

14537 m2

Finca with First Occupancy License!! Large and solid Finca with stables, huge garage and very well located with beautiful views!!!! It is distributed in 2 floors as follows: Ground floor: Entrance hall, cloakroom and storage room. Spacious living room with fireplace and access to the large porch and the sunny terrace. Fully equipped kitchen with dining table, pantry and access to the porch. 4 double bedrooms with fitted wardrobes and 3 bathrooms (2n suite). Master bedroom with bathroom en suite plus another bedroom or office and dressing room. Semi-basement: Laundry room, cellar and large garage for innumerable vehicles. Outside: Elegant entrance of vehicles, ample parking. Pool area surrounded by sunny terraces with 100% of tranquility and privacy and with panoramic views to the countryside. In the area of horses there is a large warehouse, 4 stables and a riding horses. Plot completely fenced with orange trees and olive trees. Water from own well and also drinking water from the town hall. Property in very good condition with alarm system, windows of climalit, with blinds (some electric), heating, water deposit. Plot 14.537m2. Built size 517.88m2. Stables 94m2 (warehouse 47m2 and stables 47m2). IBI 1.295,19 per year. Distances: Guaro 4km. Marbella 25km. Coin 6.5km Fuengirola 32.5km Malaga Airport 39km.