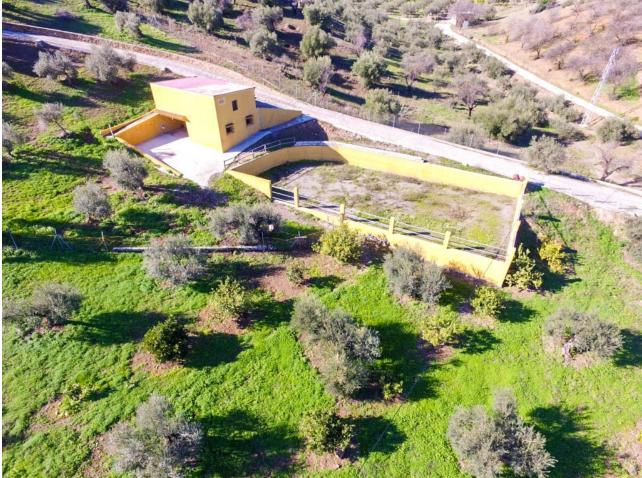

## Sales - House - Coín 750.000€

Coín House

IBI: 1,295 EUR / year

5

3.5

517 m2

14537 m2

Finca with First Occupancy License!! Large and solid Finca with stables, huge garage and very well located with beautiful views!!!! It is distributed in 2 floors as follows: Ground floor: Entrance hall, cloakroom and storage room. Spacious living room with fireplace and access to the large porch and the sunny terrace. Fully equipped kitchen with dining table, pantry and access to the porch. 4 double bedrooms with fitted wardrobes and 3 bathrooms (2n suite). Master bedroom with bathroom en suite plus another bedroom or office and dressing room. Semi-basement: Laundry room, cellar and large garage for innumerable vehicles. Outside: Elegant entrance of vehicles, ample parking. Pool area surrounded by sunny terraces with 100% of tranquility and privacy and with panoramic views to the countryside. In the area of horses there is a large warehouse, 4 stables and a riding horses. Plot completely fenced with orange trees and olive trees. Water from own well and also drinking water from the town hall. Property in very good condition with alarm system, windows of climalit, with blinds (some electric), heating, water deposit. Plot 14.537m2. Built size 517.88m2. Stables 94m2 (warehouse 47m2 and stables 47m2). IBI 1.295,19 per year. Distances: Guaro 4km. Marbella 25km. Coin 6.5km Fuengirola 32.5km Malaga Airport 39km.