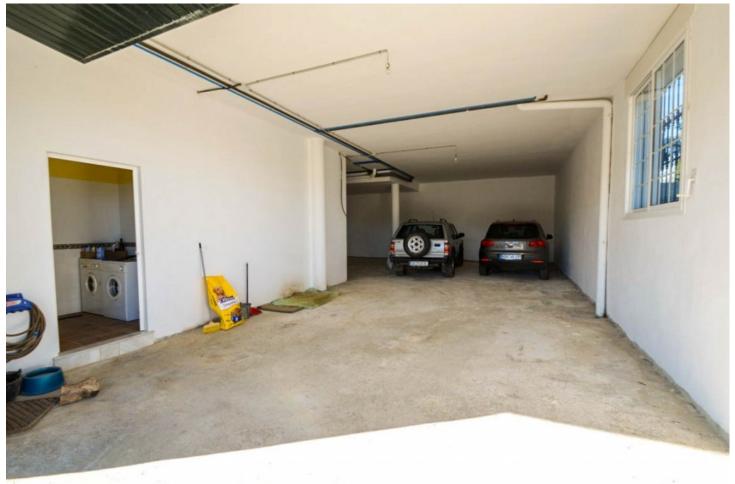

## Sales - House - Coín 750.000€

Coín House

IBI: 1,295 EUR / year

5

3.5

517 m2

14537 m2

Finca with First Occupancy License!! Large and solid Finca with stables, huge garage and very well located with beautiful views!!!! It is distributed in 2 floors as follows: Ground floor: Entrance hall, cloakroom and storage room. Spacious living room with fireplace and access to the large porch and the sunny terrace. Fully equipped kitchen with dining table, pantry and access to the porch. 4 double bedrooms with fitted wardrobes and 3 bathrooms (2n suite). Master bedroom with bathroom en suite plus another bedroom or office and dressing room. Semi-basement: Laundry room, cellar and large garage for innumerable vehicles. Outside: Elegant entrance of vehicles, ample parking. Pool area surrounded by sunny terraces with 100% of tranquility and privacy and with panoramic views to the countryside. In the area of horses there is a large warehouse, 4 stables and a riding horses. Plot completely fenced with orange trees and olive trees. Water from own well and also drinking water from the town hall. Property in very good condition with alarm system, windows of climalit, with blinds (some electric), heating, water deposit. Plot 14.537m2. Built size 517.88m2. Stables 94m2 (warehouse 47m2 and stables 47m2). IBI 1.295,19 per year. Distances: Guaro 4km. Marbella 25km. Coin 6.5km Fuengirola 32.5km Malaga Airport 39km.