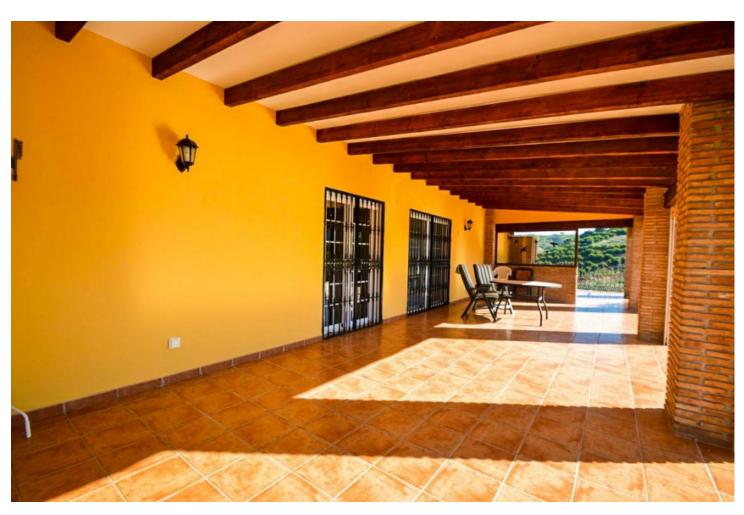

## Sales - House - Coín 750.000€

Coín House

IBI: 1,295 EUR / year

5

3.5

517 m2

14537 m2

Finca with First Occupancy License!! Large and solid Finca with stables, huge garage and very well located with beautiful views!!!! It is distributed in 2 floors as follows: Ground floor: Entrance hall, cloakroom and storage room. Spacious living room with fireplace and access to the large porch and the sunny terrace. Fully equipped kitchen with dining table, pantry and access to the porch. 4 double bedrooms with fitted wardrobes and 3 bathrooms (2n suite). Master bedroom with bathroom en suite plus another bedroom or office and dressing room. Semi-basement: Laundry room, cellar and large garage for innumerable vehicles. Outside: Elegant entrance of vehicles, ample parking. Pool area surrounded by sunny terraces with 100% of tranquility and privacy and with panoramic views to the countryside. In the area of horses there is a large warehouse, 4 stables and a riding horses. Plot completely fenced with orange trees and olive trees. Water from own well and also drinking water from the town hall. Property in very good condition with alarm system, windows of climalit, with blinds (some electric), heating, water deposit. Plot 14.537m2. Built size 517.88m2. Stables 94m2 (warehouse 47m2 and stables 47m2). IBI 1.295,19 per year. Distances: Guaro 4km. Marbella 25km. Coin 6.5km Fuengirola 32.5km Malaga Airport 39km.