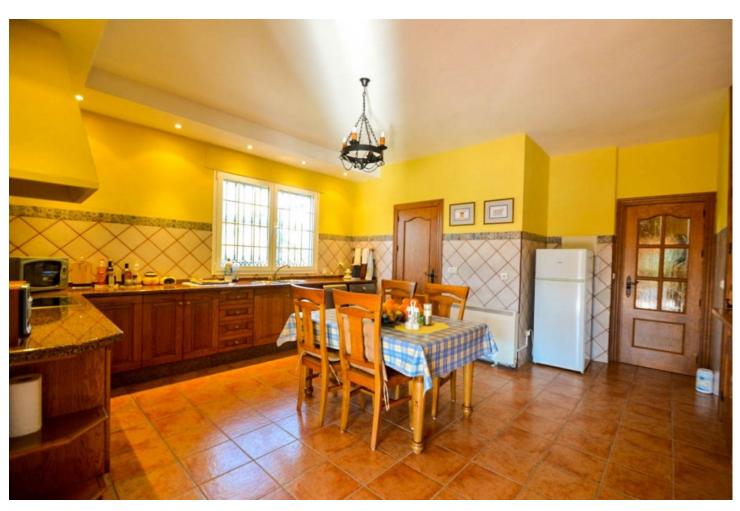

## Sales - House - Coín 750.000€

Coín House

IBI: 1,295 EUR / year

5

3.5

517 m2

14537 m2

Finca with First Occupancy License!! Large and solid Finca with stables, huge garage and very well located with beautiful views!!!! It is distributed in 2 floors as follows: Ground floor: Entrance hall, cloakroom and storage room. Spacious living room with fireplace and access to the large porch and the sunny terrace. Fully equipped kitchen with dining table, pantry and access to the porch. 4 double bedrooms with fitted wardrobes and 3 bathrooms (2n suite). Master bedroom with bathroom en suite plus another bedroom or office and dressing room. Semi-basement: Laundry room, cellar and large garage for innumerable vehicles. Outside: Elegant entrance of vehicles, ample parking. Pool area surrounded by sunny terraces with 100% of tranquility and privacy and with panoramic views to the countryside. In the area of horses there is a large warehouse, 4 stables and a riding horses. Plot completely fenced with orange trees and olive trees. Water from own well and also drinking water from the town hall. Property in very good condition with alarm system, windows of climalit, with blinds (some electric), heating, water deposit. Plot 14.537m2. Built size 517.88m2. Stables 94m2 (warehouse 47m2 and stables 47m2). IBI 1.295,19 per year. Distances: Guaro 4km. Marbella 25km. Coin 6.5km Fuengirola 32.5km Malaga Airport 39km.