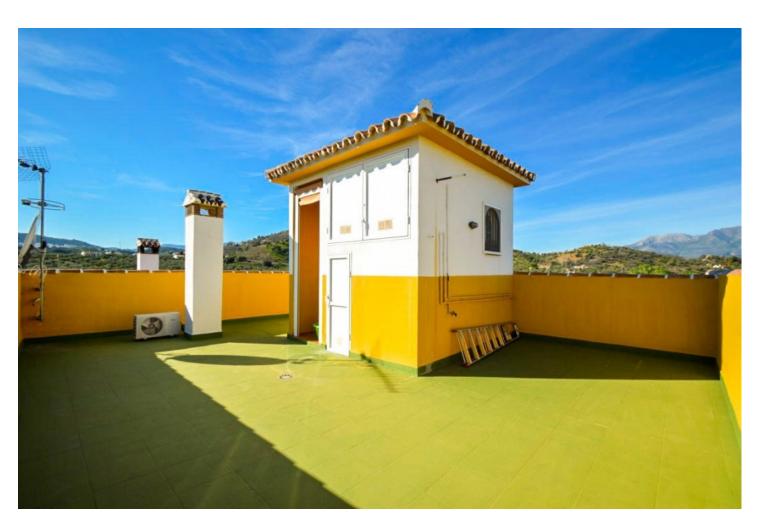

## Sales - House - Coín 750.000€

Coín House

IBI: 1,295 EUR / year

5

3.5

517 m2

14537 m2

Finca with First Occupancy License!! Large and solid Finca with stables, huge garage and very well located with beautiful views!!!! It is distributed in 2 floors as follows: Ground floor: Entrance hall, cloakroom and storage room. Spacious living room with fireplace and access to the large porch and the sunny terrace. Fully equipped kitchen with dining table, pantry and access to the porch. 4 double bedrooms with fitted wardrobes and 3 bathrooms (2n suite). Master bedroom with bathroom en suite plus another bedroom or office and dressing room. Semi-basement: Laundry room, cellar and large garage for innumerable vehicles. Outside: Elegant entrance of vehicles, ample parking. Pool area surrounded by sunny terraces with 100% of tranquility and privacy and with panoramic views to the countryside. In the area of horses there is a large warehouse, 4 stables and a riding horses. Plot completely fenced with orange trees and olive trees. Water from own well and also drinking water from the town hall. Property in very good condition with alarm system, windows of climalit, with blinds (some electric), heating, water deposit. Plot 14.537m2. Built size 517.88m2. Stables 94m2 (warehouse 47m2 and stables 47m2). IBI 1.295,19 per year. Distances: Guaro 4km. Marbella 25km. Coin 6.5km Fuengirola 32.5km Malaga Airport 39km.