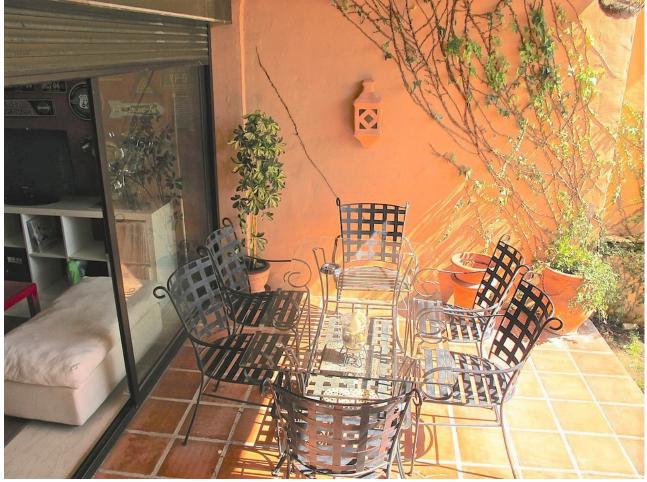

## Atalaya Apartment Community: 1,644 EUR / year IBI: 390 EUR / year Rubbish: 182 EUR / year

1

Apartment with 1 bedroom and 1 bathroom on the ground floor located in the gated complex La Catuja del Golf. Very close to the golf course Atalaya. Close to the beach, 8 min. From Puerto Banus, 10 min. Of Benahavis, very close to a well-known supermarket and the Diana shopping center. Easy access to this residential complex of wonderful common areas, with a large green area, 2 swimming pools and tennis paddle. The apartment consists of living room with fireplace and exit to the terrace and the garden area and pool (south west facing) Spacious master bedroom with large closets and en suit bathroom. Features: Air conditioning, fireplace, 2 outdoor parking spaces, 24 hour security.

Setting Close To Golf Close To Schools Urbanisation

1

Climate Control

Garden Communal Orientation West

Views V Garden

Security Gated Complex 24 Hour Security Condition Good

80 m2

Parking Communal Private Pool Communal