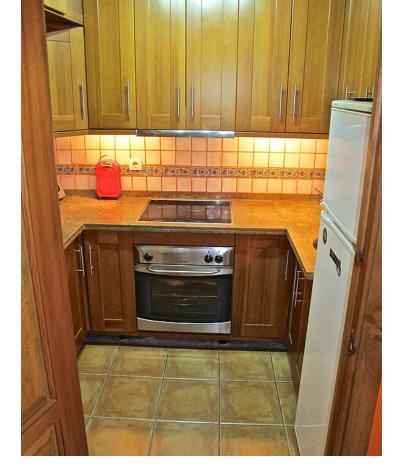

n. From Puerto Banus, 10 min. Of Benahavis, very close to a well-known supermarket and the Diana shopping center. Easy access to this residential complex of wonderful common areas, with a large green area, 2 swimming pools and tennis paddle. The apartment consists of living room with fireplace and exit to the terrace and the garden area and pool (south west facing) Spacious master bedroom with large closets and en suit bathroom. Features: Air conditioning, fireplace, 2 outdoor parking spaces, 24 hour security.

Setting Close To Golf Close To Schools Urbanisation

1

Climate Control

Garden Communal Orientation West

Views V Garden

Security Gated Complex 24 Hour Security Condition Good



80 m2

Parking Communal Private Pool Communal

Kitchen Fully Fitted

Category Resale