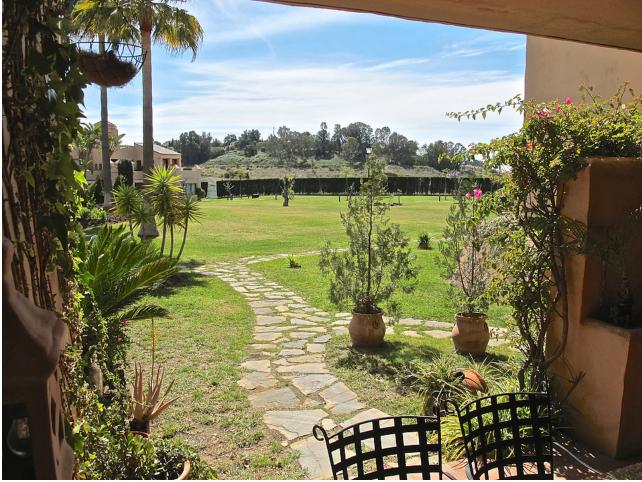

## Atalaya Apartment Community: 1,644 EUR / year IBI: 390 EUR / year Rubbish: 182 EUR / year

1

Apartment with 1 bedroom and 1 bathroom on the ground floor located in the gated complex La Catuja del Golf. Very close to the golf course Atalaya. Close to the beach, 8 min. From Puerto Banus, 10 min. Of Benahavis, very close to a well-known supermarket and the Diana shopping center. Easy access to this residential complex of wonderful common areas, with a large green area, 2 swimming pools and tennis paddle. The apartment consists of living room with fireplace and exit to the terrace and the garden area and pool (south west facing) Spacious master bedroom with large closets and en suit bathroom. Features: Air conditioning, fireplace, 2 outdoor parking spaces, 24 hour security.