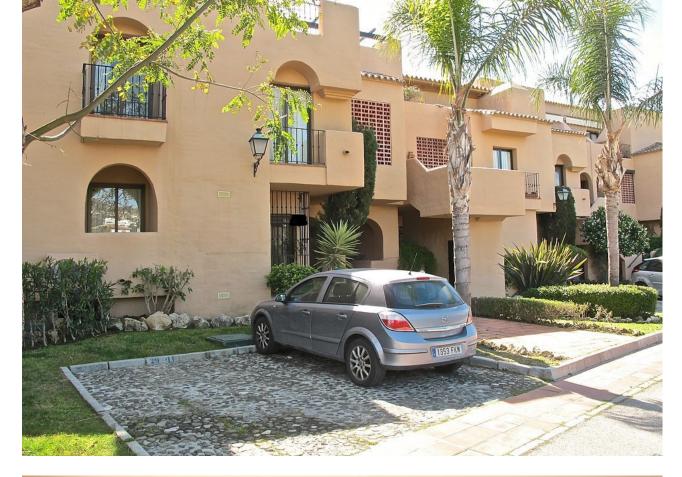

## Atalaya Apartment Community: 1,644 EUR / year IBI: 390 EUR / year Rubbish: 182 EUR / year

1

Apartment with 1 bedroom and 1 bathroom on the ground floor located in the gated complex La Catuja del Golf. Very close to the golf course Atalaya. Close to the beach, 8 min. From Puerto Banus, 10 min. Of Benahavis, very close to a well-known supermarket and the Diana shopping center. Easy access to this residential complex of wonderful common areas, with a large green area, 2 swimming pools and tennis paddle. The apartment consists of living room with fireplace and exit to the terrace and the garden area and pool (south west facing) Spacious master bedroom with large closets and en suit bathroom. Features: Air conditioning, fireplace, 2 outdoor parking spaces, 24 hour security.