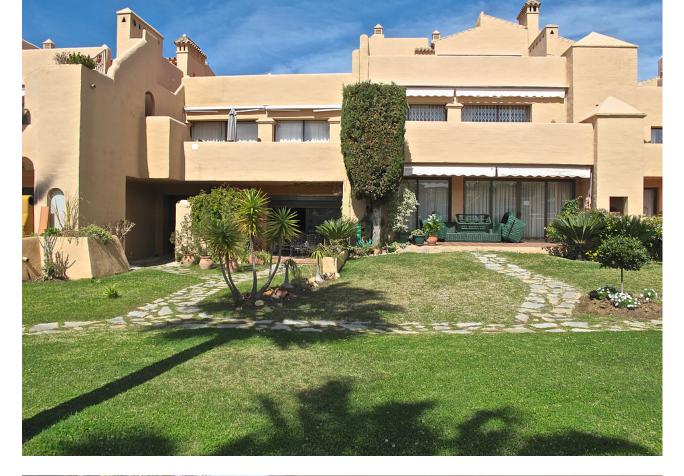

## Atalaya Apartment Community: 1,644 EUR / year IBI: 390 EUR / year Rubbish: 182 EUR / year

1

Apartment with 1 bedroom and 1 bathroom on the ground floor located in the gated complex La Catuja del Golf. Very close to the golf course Atalaya. Close to the beach, 8 min. From Puerto Banus, 10 min. Of Benahavis, very close to a well-known supermarket and the Diana shopping center. Easy access to this residential complex of wonderful common areas, with a large green area, 2 swimming pools and tennis paddle. The apartment consists of living room with fireplace and exit to the terrace and the garden area and pool (south west facing) Spacious master bedroom with large closets and en suit bathroom. Features: Air conditioning, fireplace, 2 outdoor parking spaces, 24 hour security.