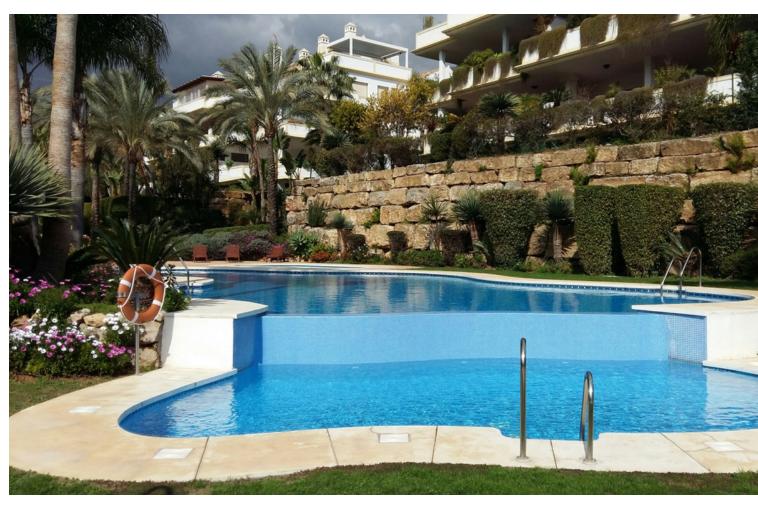

## Sales - Apartment - The Golden Mile 1.900.000€

The Golden Mile Apartment

Community: 4,200 EUR / year IBI: 1,500 EUR / year Rubbish: 184 EUR / year

4

256 m<sup>2</sup>

Modern and refurbished 4 bedroom duplex penthouse situated in a luxury complex, with more than 25.000 m² of lush gardens, beautiful sea views, 4 pools, social club, 24 hour security and exceptional maintenance service and with the possibility of having Individualized cleaning and laundry service. LOCATION privileged in the Golden Mile, with direct exit to the bypass of Marbella (exit 181 B of the A7 Nagüeles), next to the Roman Bridge. Only 900 meters from the beach. Three minutes from Puerto Banus and five from Marbella and ten minutes from 8 golf courses. And with a very close school bus stop with connections to all schools in Marbella and surroundings. The airport of Malaga to 40 min. CONSTA of large living room with kitchen open to the living room and with exit to a beautiful terrace of 130 mtrs.and with jacuzzi, south facing with panoramic views to the sea, to the pool and gardens, guest toilet, 2 bedrooms en suit in This same level. The upper floor is the master bedroom suite with Jacuzzi and shower and with access to two terraces, one of them facing east and the other facing northeast with garden and mountain views. Large closets throughout the apartment. CHARACTERISTICS: finished of the highest quality marble floors, radiant floor zoning throughout the house, air conditioning DAIKIN cold / heat, music, safe, alarm with volumetric detectors, exterior carpentry in Iroko wood, automatic irrigation in planters, Domotic, 3 comfortable parking spaces and large storage room, 2 community swimming pools, gym, 24 hour security.