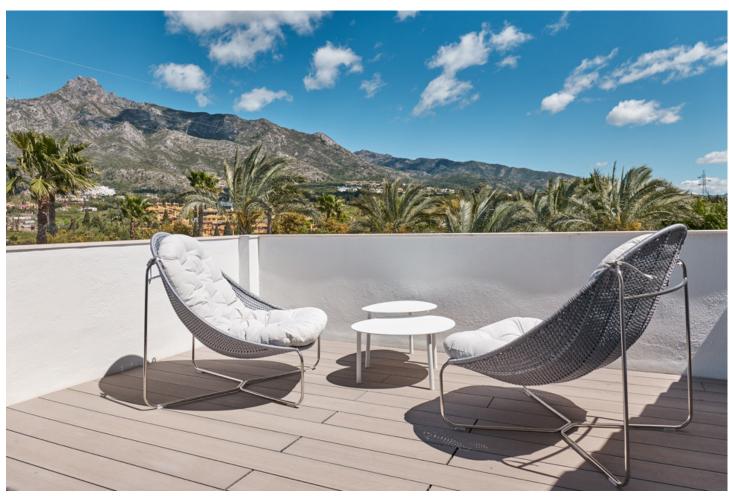

## Sales - Apartment - The Golden Mile 1.900.000€

The Golden Mile Apartment

Community: 4,200 EUR / year IBI: 1,500 EUR / year Rubbish: 184 EUR / year

4

256 m<sup>2</sup>

Modern and refurbished 4 bedroom duplex penthouse situated in a luxury complex, with more than 25.000 m² of lush gardens, beautiful sea views, 4 pools, social club, 24 hour security and exceptional maintenance service and with the possibility of having Individualized cleaning and laundry service. LOCATION privileged in the Golden Mile, with direct exit to the bypass of Marbella (exit 181 B of the A7 Nagüeles), next to the Roman Bridge. Only 900 meters from the beach. Three minutes from Puerto Banus and five from Marbella and ten minutes from 8 golf courses. And with a very close school bus stop with connections to all schools in Marbella and surroundings. The airport of Malaga to 40 min. CONSTA of large living room with kitchen open to the living room and with exit to a beautiful terrace of 130 mtrs.and with jacuzzi, south facing with panoramic views to the sea, to the pool and gardens, guest toilet, 2 bedrooms en suit in This same level. The upper floor is the master bedroom suite with Jacuzzi and shower and with access to two terraces, one of them facing east and the other facing northeast with garden and mountain views. Large closets throughout the apartment. CHARACTERISTICS: finished of the highest quality marble floors, radiant floor zoning throughout the house, air conditioning DAIKIN cold / heat, music, safe, alarm with volumetric detectors, exterior carpentry in Iroko wood, automatic irrigation in planters, Domotic, 3 comfortable parking spaces and large storage room, 2 community swimming pools, gym, 24 hour security.