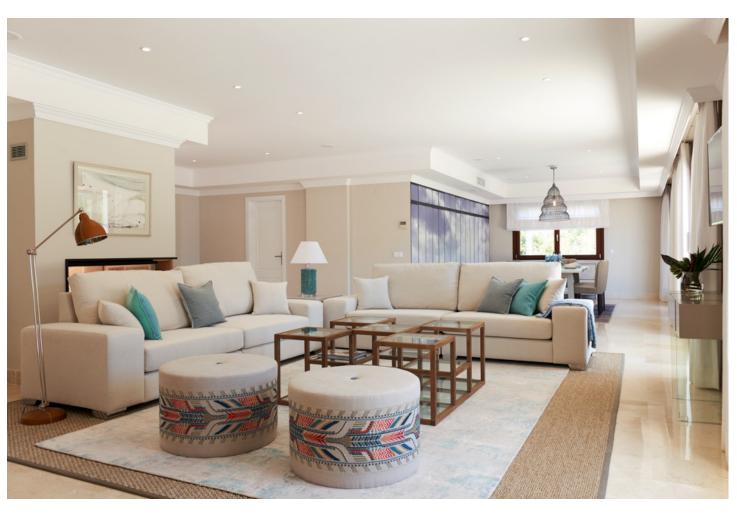

## Sales - Apartment - The Golden Mile 1.900.000€

The Golden Mile Apartment

Community: 4,200 EUR / year IBI: 1,500 EUR / year Rubbish: 184 EUR / year

4

256 m<sup>2</sup>

Modern and refurbished 4 bedroom duplex penthouse situated in a luxury complex, with more than 25.000 m² of lush gardens, beautiful sea views, 4 pools, social club, 24 hour security and exceptional maintenance service and with the possibility of having Individualized cleaning and laundry service. LOCATION privileged in the Golden Mile, with direct exit to the bypass of Marbella (exit 181 B of the A7 Nagüeles), next to the Roman Bridge. Only 900 meters from the beach. Three minutes from Puerto Banus and five from Marbella and ten minutes from 8 golf courses. And with a very close school bus stop with connections to all schools in Marbella and surroundings. The airport of Malaga to 40 min. CONSTA of large living room with kitchen open to the living room and with exit to a beautiful terrace of 130 mtrs.and with jacuzzi, south facing with panoramic views to the sea, to the pool and gardens, guest toilet, 2 bedrooms en suit in This same level. The upper floor is the master bedroom suite with Jacuzzi and shower and with access to two terraces, one of them facing east and the other facing northeast with garden and mountain views. Large closets throughout the apartment. CHARACTERISTICS: finished of the highest quality marble floors, radiant floor zoning throughout the house, air conditioning DAIKIN cold / heat, music, safe, alarm with volumetric detectors, exterior carpentry in Iroko wood, automatic irrigation in planters, Domotic, 3 comfortable parking spaces and large storage room, 2 community swimming pools, gym, 24 hour security.