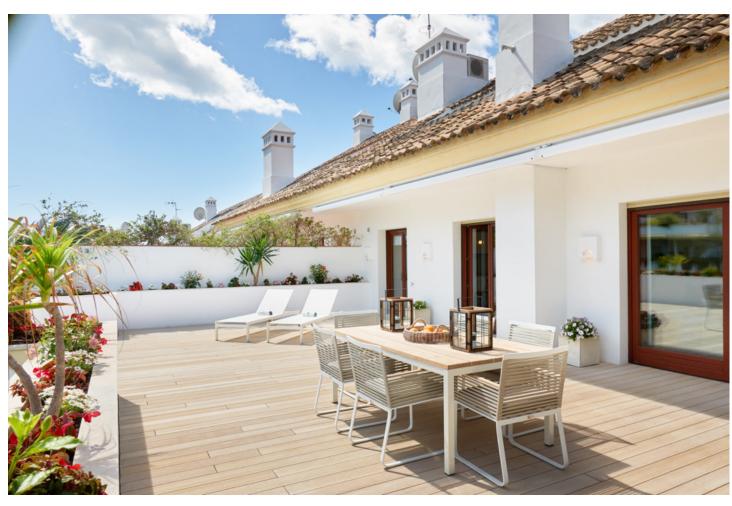

## Sales - Apartment - The Golden Mile 1.900.000€

The Golden Mile Apartment

Community: 4,200 EUR / year IBI: 1,500 EUR / year Rubbish: 184 EUR / year

4

256 m<sup>2</sup>

Modern and refurbished 4 bedroom duplex penthouse situated in a luxury complex, with more than 25.000 m² of lush gardens, beautiful sea views, 4 pools, social club, 24 hour security and exceptional maintenance service and with the possibility of having Individualized cleaning and laundry service. LOCATION privileged in the Golden Mile, with direct exit to the bypass of Marbella (exit 181 B of the A7 Nagüeles), next to the Roman Bridge. Only 900 meters from the beach. Three minutes from Puerto Banus and five from Marbella and ten minutes from 8 golf courses. And with a very close school bus stop with connections to all schools in Marbella and surroundings. The airport of Malaga to 40 min. CONSTA of large living room with kitchen open to the living room and with exit to a beautiful terrace of 130 mtrs.and with jacuzzi, south facing with panoramic views to the sea, to the pool and gardens, guest toilet, 2 bedrooms en suit in This same level. The upper floor is the master bedroom suite with Jacuzzi and shower and with access to two terraces, one of them facing east and the other facing northeast with garden and mountain views. Large closets throughout the apartment. CHARACTERISTICS: finished of the highest quality marble floors, radiant floor zoning throughout the house, air conditioning DAIKIN cold / heat, music, safe, alarm with volumetric detectors, exterior carpentry in Iroko wood, automatic irrigation in planters, Domotic, 3 comfortable parking spaces and large storage room, 2 community swimming pools, gym, 24 hour security.