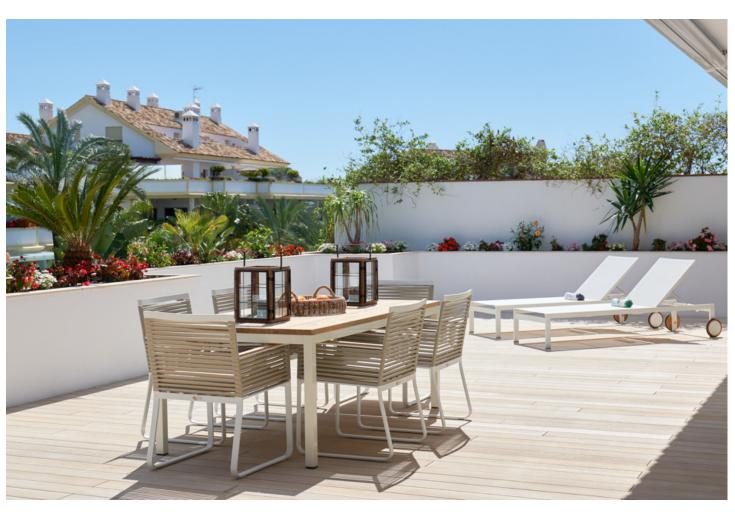

## Sales - Apartment - The Golden Mile 1.900.000€

The Golden Mile Apartment

Community: 4,200 EUR / year IBI: 1,500 EUR / year Rubbish: 184 EUR / year

4

256 m<sup>2</sup>

Modern and refurbished 4 bedroom duplex penthouse situated in a luxury complex, with more than 25.000 m² of lush gardens, beautiful sea views, 4 pools, social club, 24 hour security and exceptional maintenance service and with the possibility of having Individualized cleaning and laundry service. LOCATION privileged in the Golden Mile, with direct exit to the bypass of Marbella (exit 181 B of the A7 Nagüeles), next to the Roman Bridge. Only 900 meters from the beach. Three minutes from Puerto Banus and five from Marbella and ten minutes from 8 golf courses. And with a very close school bus stop with connections to all schools in Marbella and surroundings. The airport of Malaga to 40 min. CONSTA of large living room with kitchen open to the living room and with exit to a beautiful terrace of 130 mtrs.and with jacuzzi, south facing with panoramic views to the sea, to the pool and gardens, guest toilet, 2 bedrooms en suit in This same level. The upper floor is the master bedroom suite with Jacuzzi and shower and with access to two terraces, one of them facing east and the other facing northeast with garden and mountain views. Large closets throughout the apartment. CHARACTERISTICS: finished of the highest quality marble floors, radiant floor zoning throughout the house, air conditioning DAIKIN cold / heat, music, safe, alarm with volumetric detectors, exterior carpentry in Iroko wood, automatic irrigation in planters, Domotic, 3 comfortable parking spaces and large storage room, 2 community swimming pools, gym, 24 hour security.