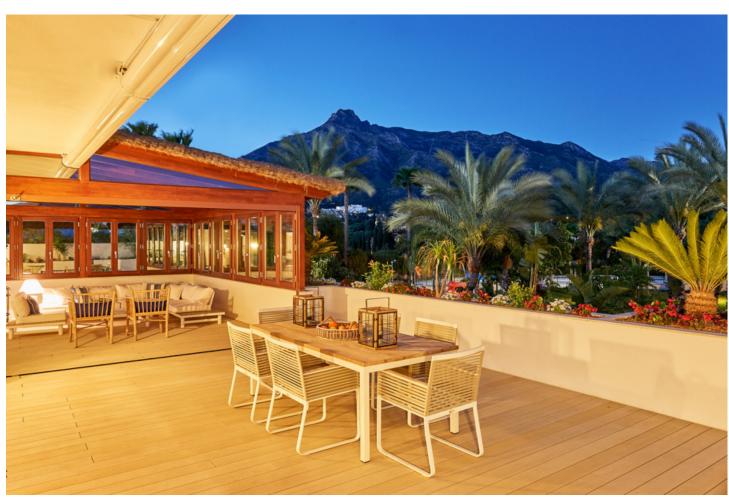

## Sales - Apartment - The Golden Mile 1.900.000€

The Golden Mile Apartment

Community: 4,200 EUR / year IBI: 1,500 EUR / year Rubbish: 184 EUR / year

4

256 m<sup>2</sup>

Modern and refurbished 4 bedroom duplex penthouse situated in a luxury complex, with more than 25.000 m² of lush gardens, beautiful sea views, 4 pools, social club, 24 hour security and exceptional maintenance service and with the possibility of having Individualized cleaning and laundry service. LOCATION privileged in the Golden Mile, with direct exit to the bypass of Marbella (exit 181 B of the A7 Nagüeles), next to the Roman Bridge. Only 900 meters from the beach. Three minutes from Puerto Banus and five from Marbella and ten minutes from 8 golf courses. And with a very close school bus stop with connections to all schools in Marbella and surroundings. The airport of Malaga to 40 min. CONSTA of large living room with kitchen open to the living room and with exit to a beautiful terrace of 130 mtrs.and with jacuzzi, south facing with panoramic views to the sea, to the pool and gardens, guest toilet, 2 bedrooms en suit in This same level. The upper floor is the master bedroom suite with Jacuzzi and shower and with access to two terraces, one of them facing east and the other facing northeast with garden and mountain views. Large closets throughout the apartment. CHARACTERISTICS: finished of the highest quality marble floors, radiant floor zoning throughout the house, air conditioning DAIKIN cold / heat, music, safe, alarm with volumetric detectors, exterior carpentry in Iroko wood, automatic irrigation in planters, Domotic, 3 comfortable parking spaces and large storage room, 2 community swimming pools, gym, 24 hour security.