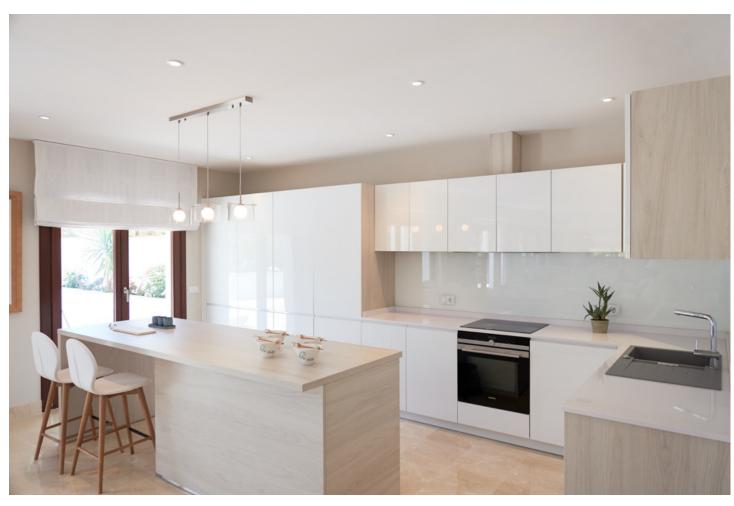

## Sales - Apartment - The Golden Mile 1.900.000€

The Golden Mile Apartment

Community: 4,200 EUR / year IBI: 1,500 EUR / year Rubbish: 184 EUR / year

4

256 m<sup>2</sup>

Modern and refurbished 4 bedroom duplex penthouse situated in a luxury complex, with more than 25.000 m² of lush gardens, beautiful sea views, 4 pools, social club, 24 hour security and exceptional maintenance service and with the possibility of having Individualized cleaning and laundry service. LOCATION privileged in the Golden Mile, with direct exit to the bypass of Marbella (exit 181 B of the A7 Nagüeles), next to the Roman Bridge. Only 900 meters from the beach. Three minutes from Puerto Banus and five from Marbella and ten minutes from 8 golf courses. And with a very close school bus stop with connections to all schools in Marbella and surroundings. The airport of Malaga to 40 min. CONSTA of large living room with kitchen open to the living room and with exit to a beautiful terrace of 130 mtrs.and with jacuzzi, south facing with panoramic views to the sea, to the pool and gardens, guest toilet, 2 bedrooms en suit in This same level. The upper floor is the master bedroom suite with Jacuzzi and shower and with access to two terraces, one of them facing east and the other facing northeast with garden and mountain views. Large closets throughout the apartment. CHARACTERISTICS: finished of the highest quality marble floors, radiant floor zoning throughout the house, air conditioning DAIKIN cold / heat, music, safe, alarm with volumetric detectors, exterior carpentry in Iroko wood, automatic irrigation in planters, Domotic, 3 comfortable parking spaces and large storage room, 2 community swimming pools, gym, 24 hour security.