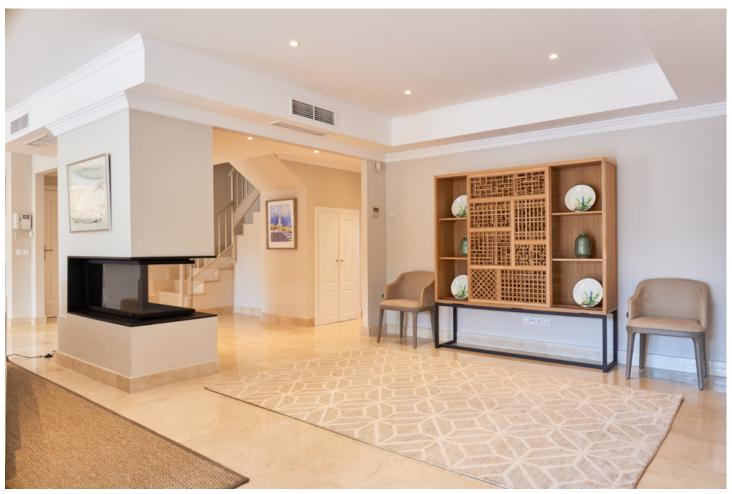

## Sales - Apartment - The Golden Mile 1.900.000€

The Golden Mile Apartment

Community: 4,200 EUR / year IBI: 1,500 EUR / year Rubbish: 184 EUR / year

4

256 m<sup>2</sup>

Modern and refurbished 4 bedroom duplex penthouse situated in a luxury complex, with more than 25.000 m² of lush gardens, beautiful sea views, 4 pools, social club, 24 hour security and exceptional maintenance service and with the possibility of having Individualized cleaning and laundry service. LOCATION privileged in the Golden Mile, with direct exit to the bypass of Marbella (exit 181 B of the A7 Nagüeles), next to the Roman Bridge. Only 900 meters from the beach. Three minutes from Puerto Banus and five from Marbella and ten minutes from 8 golf courses. And with a very close school bus stop with connections to all schools in Marbella and surroundings. The airport of Malaga to 40 min. CONSTA of large living room with kitchen open to the living room and with exit to a beautiful terrace of 130 mtrs.and with jacuzzi, south facing with panoramic views to the sea, to the pool and gardens, guest toilet, 2 bedrooms en suit in This same level. The upper floor is the master bedroom suite with Jacuzzi and shower and with access to two terraces, one of them facing east and the other facing northeast with garden and mountain views. Large closets throughout the apartment. CHARACTERISTICS: finished of the highest quality marble floors, radiant floor zoning throughout the house, air conditioning DAIKIN cold / heat, music, safe, alarm with volumetric detectors, exterior carpentry in Iroko wood, automatic irrigation in planters, Domotic, 3 comfortable parking spaces and large storage room, 2 community swimming pools, gym, 24 hour security.