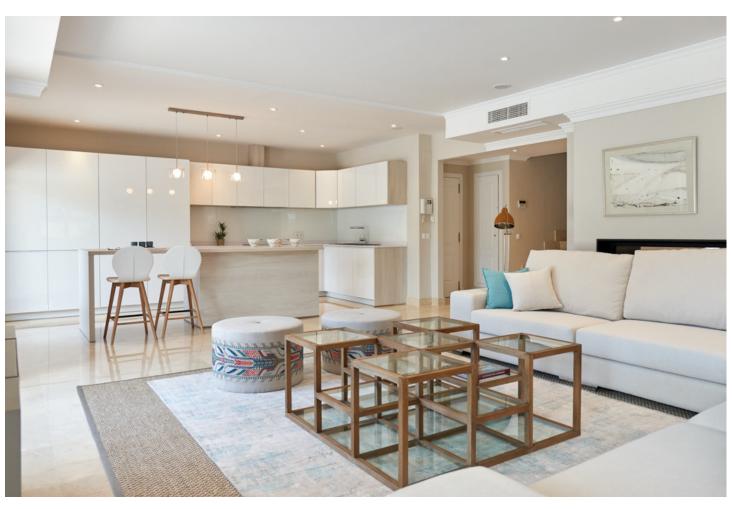

## Sales - Apartment - The Golden Mile 1.900.000€

The Golden Mile Apartment

Community: 4,200 EUR / year IBI: 1,500 EUR / year Rubbish: 184 EUR / year

4

256 m<sup>2</sup>

Modern and refurbished 4 bedroom duplex penthouse situated in a luxury complex, with more than 25.000 m² of lush gardens, beautiful sea views, 4 pools, social club, 24 hour security and exceptional maintenance service and with the possibility of having Individualized cleaning and laundry service. LOCATION privileged in the Golden Mile, with direct exit to the bypass of Marbella (exit 181 B of the A7 Nagüeles), next to the Roman Bridge. Only 900 meters from the beach. Three minutes from Puerto Banus and five from Marbella and ten minutes from 8 golf courses. And with a very close school bus stop with connections to all schools in Marbella and surroundings. The airport of Malaga to 40 min. CONSTA of large living room with kitchen open to the living room and with exit to a beautiful terrace of 130 mtrs.and with jacuzzi, south facing with panoramic views to the sea, to the pool and gardens, guest toilet, 2 bedrooms en suit in This same level. The upper floor is the master bedroom suite with Jacuzzi and shower and with access to two terraces, one of them facing east and the other facing northeast with garden and mountain views. Large closets throughout the apartment. CHARACTERISTICS: finished of the highest quality marble floors, radiant floor zoning throughout the house, air conditioning DAIKIN cold / heat, music, safe, alarm with volumetric detectors, exterior carpentry in Iroko wood, automatic irrigation in planters, Domotic, 3 comfortable parking spaces and large storage room, 2 community swimming pools, gym, 24 hour security.