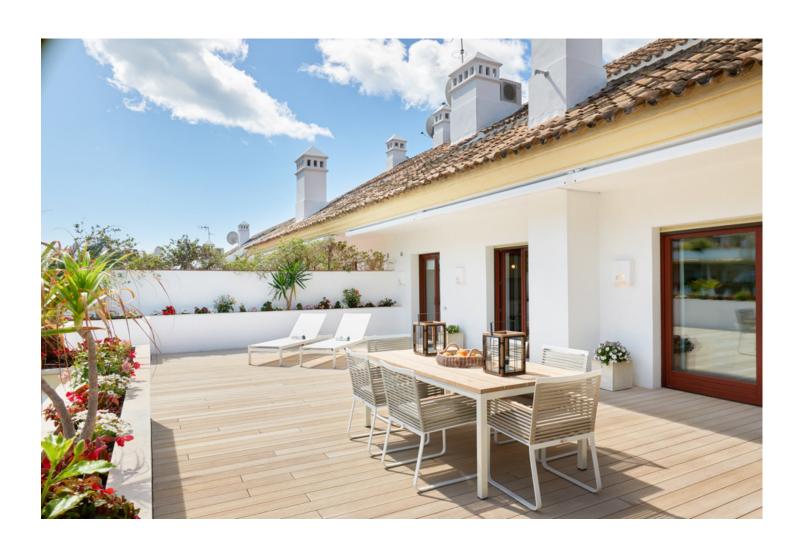

## Sales - Apartment - The Golden Mile 1.900.000€

The Golden Mile Apartment

Community: 4,200 EUR / year IBI: 1,500 EUR / year Rubbish: 184 EUR / year

4

256 m<sup>2</sup>

Modern and refurbished 4 bedroom duplex penthouse situated in a luxury complex, with more than 25.000 m² of lush gardens, beautiful sea views, 4 pools, social club, 24 hour security and exceptional maintenance service and with the possibility of having Individualized cleaning and laundry service. LOCATION privileged in the Golden Mile, with direct exit to the bypass of Marbella (exit 181 B of the A7 Nagüeles), next to the Roman Bridge. Only 900 meters from the beach. Three minutes from Puerto Banus and five from Marbella and ten minutes from 8 golf courses. And with a very close school bus stop with connections to all schools in Marbella and surroundings. The airport of Malaga to 40 min. CONSTA of large living room with kitchen open to the living room and with exit to a beautiful terrace of 130 mtrs.and with jacuzzi, south facing with panoramic views to the sea, to the pool and gardens, guest toilet, 2 bedrooms en suit in This same level. The upper floor is the master bedroom suite with Jacuzzi and shower and with access to two terraces, one of them facing east and the other facing northeast with garden and mountain views. Large closets throughout the apartment. CHARACTERISTICS: finished of the highest quality marble floors, radiant floor zoning throughout the house, air conditioning DAIKIN cold / heat, music, safe, alarm with volumetric detectors, exterior carpentry in Iroko wood, automatic irrigation in planters, Domotic, 3 comfortable parking spaces and large storage room, 2 community swimming pools, gym, 24 hour security.