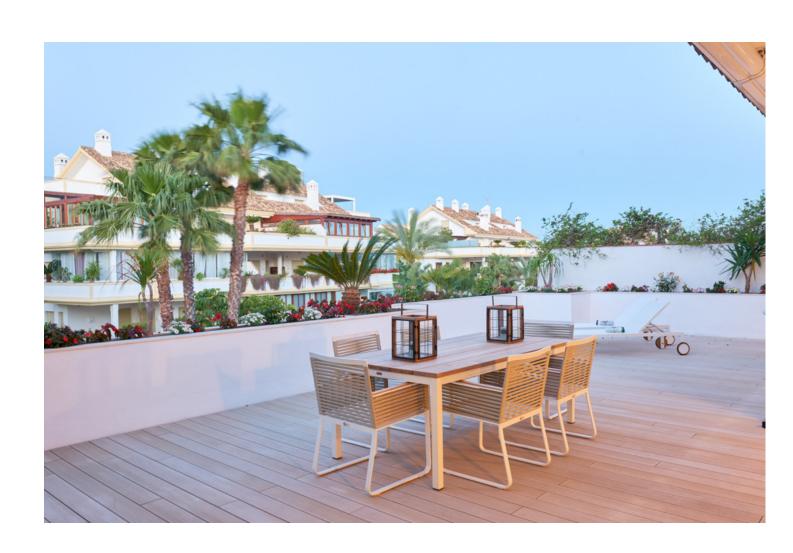

## Sales - Apartment - The Golden Mile 1.900.000€

The Golden Mile Apartment

Community: 4,200 EUR / year IBI: 1,500 EUR / year Rubbish: 184 EUR / year

4

256 m<sup>2</sup>

Modern and refurbished 4 bedroom duplex penthouse situated in a luxury complex, with more than 25.000 m² of lush gardens, beautiful sea views, 4 pools, social club, 24 hour security and exceptional maintenance service and with the possibility of having Individualized cleaning and laundry service. LOCATION privileged in the Golden Mile, with direct exit to the bypass of Marbella (exit 181 B of the A7 Nagüeles), next to the Roman Bridge. Only 900 meters from the beach. Three minutes from Puerto Banus and five from Marbella and ten minutes from 8 golf courses. And with a very close school bus stop with connections to all schools in Marbella and surroundings. The airport of Malaga to 40 min. CONSTA of large living room with kitchen open to the living room and with exit to a beautiful terrace of 130 mtrs.and with jacuzzi, south facing with panoramic views to the sea, to the pool and gardens, guest toilet, 2 bedrooms en suit in This same level. The upper floor is the master bedroom suite with Jacuzzi and shower and with access to two terraces, one of them facing east and the other facing northeast with garden and mountain views. Large closets throughout the apartment. CHARACTERISTICS: finished of the highest quality marble floors, radiant floor zoning throughout the house, air conditioning DAIKIN cold / heat, music, safe, alarm with volumetric detectors, exterior carpentry in Iroko wood, automatic irrigation in planters, Domotic, 3 comfortable parking spaces and large storage room, 2 community swimming pools, gym, 24 hour security.