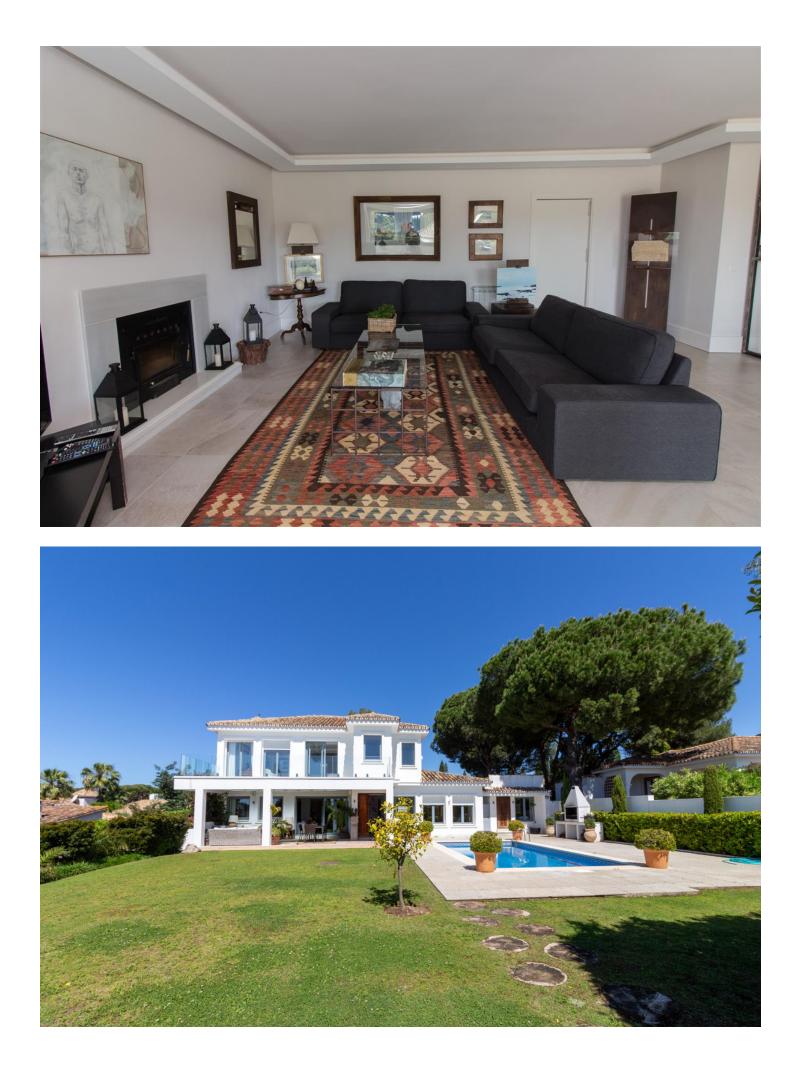

## IBI: 2,044 EUR / year

Holiday Homes Luxury Resale

Luxury 6 bedroom 6 Bathroom spacious villa located in lower Hacienda Las Chapas. The original villa has been reformed / modernized to a very high specification and includes gas central heating, modern kitchen, salt pool, high quality windows with bi folding patio doors. The plot enjoys sea views even from the garden level. The property also features private parking, garden front and back, Video Entry, BBQ area and exterior shower. Ground Level - Spacious Open Plan Lounge with 2 seating areas and Dining area, modern fitted kitchen with dining area and access to the rear garden area, separate utility room, 3 double bedrooms, 3 bathrooms + additional wing currently used as a games room with ensuite and a new additional bedroom for a live in maid. A large modern design pergola has been constructed at the front of the property providing a shady retreat to dine al fresco or just relax in the sitting area. Upper Level - Very spacious master suite with sleeping and seating areas, walk in wardrobe and ensuite bathroom and a brand new large upper terrace to enjoy the relaxing sea views from the wonderful property. Also on this level is an additional large double bathroom with bathroom. Hacienda Las Chapas is a beautiful tree lined residential villa area just 2 mins from the popular port of Cabopino and its wonderful beaches, 3 minutes to Elviria and approx 10 mins to Marbella centre and a few more to the famous Puerto Banus. Detached Villa, Hacienda Las Chapas, Costa del Sol. 6 Bedrooms, 6 Bathrooms, Built 395 m<sup>2</sup>, Garden/Plot 1200 m<sup>2</sup>. Setting : Close To Golf, Close To Shops, Close To Sea. Orientation : South. Condition : Excellent, Recently Renovated. Pool: Private. Climate Control: Central Heating. Views: Sea, Garden, Pool. Features: Covered Terrace, Fitted Wardrobes, Near Transport, Private Terrace, Games Room, Storage Room, Utility Room, Ensuite Bathroom, Marble Flooring, Double Glazing. Kitchen : Fully Fitted. Garden : Private. Security : Gated Complex, Entry Phone, Alarm System. Parking : Private. Utilities : Electricity, Drinkable Water, Gas. Category : Holiday Homes, Luxury, Resale.