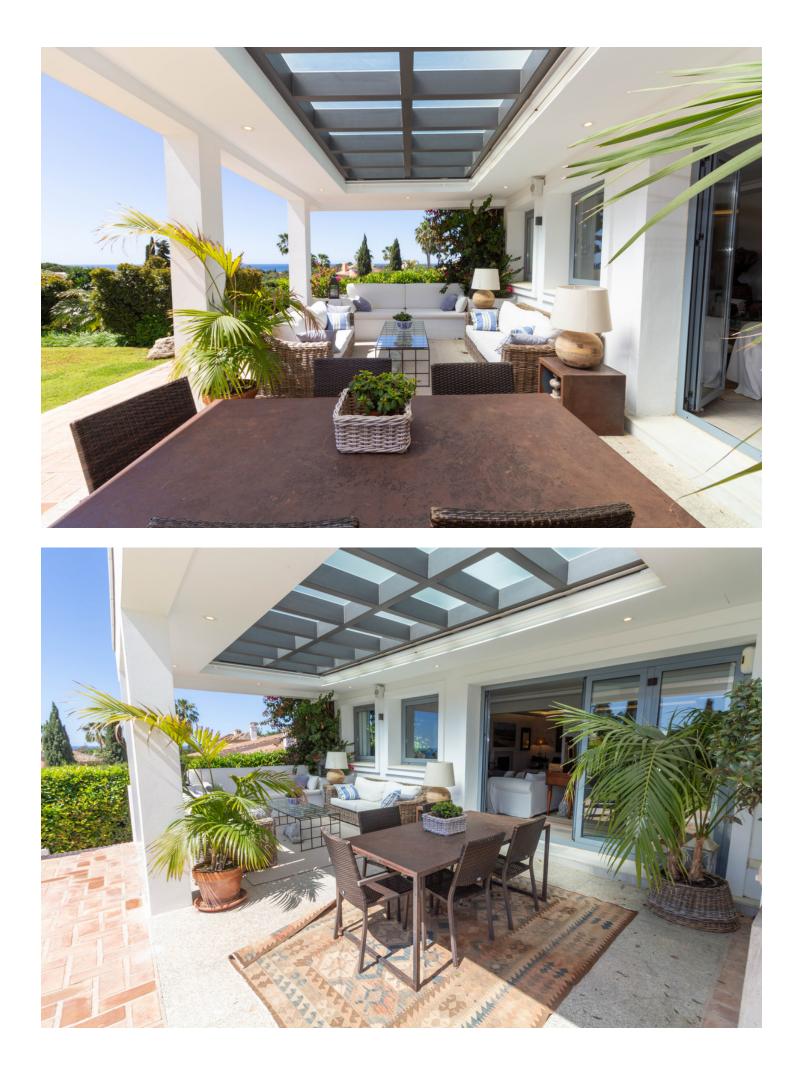

## IBI: 2,044 EUR / year

Holiday Homes Luxury Resale

Luxury 6 bedroom 6 Bathroom spacious villa located in lower Hacienda Las Chapas. The original villa has been reformed / modernized to a very high specification and includes gas central heating, modern kitchen, salt pool, high quality windows with bi folding patio doors. The plot enjoys sea views even from the garden level. The property also features private parking, garden front and back, Video Entry, BBQ area and exterior shower. Ground Level - Spacious Open Plan Lounge with 2 seating areas and Dining area, modern fitted kitchen with dining area and access to the rear garden area, separate utility room, 3 double bedrooms, 3 bathrooms + additional wing currently used as a games room with ensuite and a new additional bedroom for a live in maid. A large modern design pergola has been constructed at the front of the property providing a shady retreat to dine al fresco or just relax in the sitting area. Upper Level - Very spacious master suite with sleeping and seating areas, walk in wardrobe and ensuite bathroom and a brand new large upper terrace to enjoy the relaxing sea views from the wonderful property. Also on this level is an additional large double bathroom with bathroom. Hacienda Las Chapas is a beautiful tree lined residential villa area just 2 mins from the popular port of Cabopino and its wonderful beaches, 3 minutes to Elviria and approx 10 mins to Marbella centre and a few more to the famous Puerto Banus. Detached Villa, Hacienda Las Chapas, Costa del Sol. 6 Bedrooms, 6 Bathrooms, Built 395 m<sup>2</sup>, Garden/Plot 1200 m<sup>2</sup>. Setting : Close To Golf, Close To Shops, Close To Sea. Orientation : South. Condition : Excellent, Recently Renovated. Pool: Private. Climate Control: Central Heating. Views: Sea, Garden, Pool. Features: Covered Terrace, Fitted Wardrobes, Near Transport, Private Terrace, Games Room, Storage Room, Utility Room, Ensuite Bathroom, Marble Flooring, Double Glazing. Kitchen : Fully Fitted. Garden : Private. Security : Gated Complex, Entry Phone, Alarm System. Parking : Private. Utilities : Electricity, Drinkable Water, Gas. Category : Holiday Homes, Luxury, Resale.