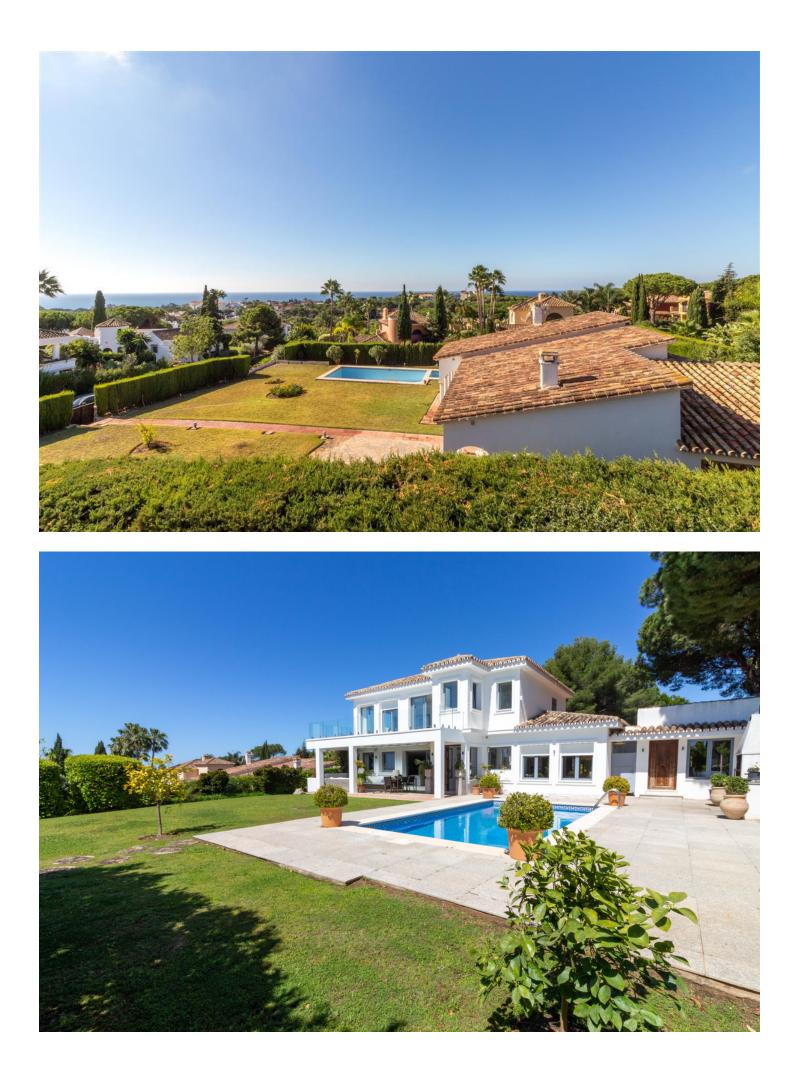

## IBI: 2,044 EUR / year

Holiday Homes Luxury Resale

Luxury 6 bedroom 6 Bathroom spacious villa located in lower Hacienda Las Chapas. The original villa has been reformed / modernized to a very high specification and includes gas central heating, modern kitchen, salt pool, high quality windows with bi folding patio doors. The plot enjoys sea views even from the garden level. The property also features private parking, garden front and back, Video Entry, BBQ area and exterior shower. Ground Level - Spacious Open Plan Lounge with 2 seating areas and Dining area, modern fitted kitchen with dining area and access to the rear garden area, separate utility room, 3 double bedrooms, 3 bathrooms + additional wing currently used as a games room with ensuite and a new additional bedroom for a live in maid. A large modern design pergola has been constructed at the front of the property providing a shady retreat to dine al fresco or just relax in the sitting area. Upper Level - Very spacious master suite with sleeping and seating areas, walk in wardrobe and ensuite bathroom and a brand new large upper terrace to enjoy the relaxing sea views from the wonderful property. Also on this level is an additional large double bathroom with bathroom. Hacienda Las Chapas is a beautiful tree lined residential villa area just 2 mins from the popular port of Cabopino and its wonderful beaches, 3 minutes to Elviria and approx 10 mins to Marbella centre and a few more to the famous Puerto Banus. Detached Villa, Hacienda Las Chapas, Costa del Sol. 6 Bedrooms, 6 Bathrooms, Built 395 m<sup>2</sup>, Garden/Plot 1200 m<sup>2</sup>. Setting : Close To Golf, Close To Shops, Close To Sea. Orientation : South. Condition : Excellent, Recently Renovated. Pool: Private. Climate Control: Central Heating. Views: Sea, Garden, Pool. Features: Covered Terrace, Fitted Wardrobes, Near Transport, Private Terrace, Games Room, Storage Room, Utility Room, Ensuite Bathroom, Marble Flooring, Double Glazing. Kitchen : Fully Fitted. Garden : Private. Security : Gated Complex, Entry Phone, Alarm System. Parking : Private. Utilities : Electricity, Drinkable Water, Gas. Category : Holiday Homes, Luxury, Resale.