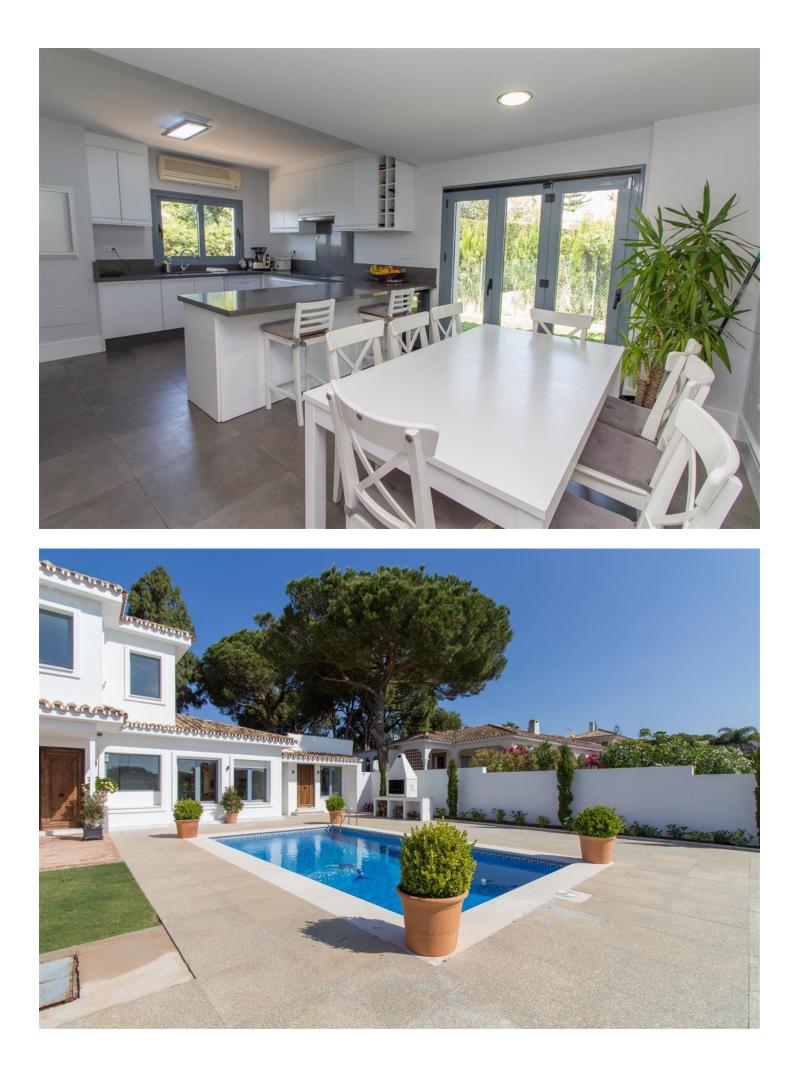

## IBI: 2,044 EUR / year

Holiday Homes Luxury Resale

Luxury 6 bedroom 6 Bathroom spacious villa located in lower Hacienda Las Chapas. The original villa has been reformed / modernized to a very high specification and includes gas central heating, modern kitchen, salt pool, high quality windows with bi folding patio doors. The plot enjoys sea views even from the garden level. The property also features private parking, garden front and back, Video Entry, BBQ area and exterior shower. Ground Level - Spacious Open Plan Lounge with 2 seating areas and Dining area, modern fitted kitchen with dining area and access to the rear garden area, separate utility room, 3 double bedrooms, 3 bathrooms + additional wing currently used as a games room with ensuite and a new additional bedroom for a live in maid. A large modern design pergola has been constructed at the front of the property providing a shady retreat to dine al fresco or just relax in the sitting area. Upper Level - Very spacious master suite with sleeping and seating areas, walk in wardrobe and ensuite bathroom and a brand new large upper terrace to enjoy the relaxing sea views from the wonderful property. Also on this level is an additional large double bathroom with bathroom. Hacienda Las Chapas is a beautiful tree lined residential villa area just 2 mins from the popular port of Cabopino and its wonderful beaches, 3 minutes to Elviria and approx 10 mins to Marbella centre and a few more to the famous Puerto Banus. Detached Villa, Hacienda Las Chapas, Costa del Sol. 6 Bedrooms, 6 Bathrooms, Built 395 m<sup>2</sup>, Garden/Plot 1200 m<sup>2</sup>. Setting : Close To Golf, Close To Shops, Close To Sea. Orientation : South. Condition : Excellent, Recently Renovated. Pool: Private. Climate Control: Central Heating. Views: Sea, Garden, Pool. Features: Covered Terrace, Fitted Wardrobes, Near Transport, Private Terrace, Games Room, Storage Room, Utility Room, Ensuite Bathroom, Marble Flooring, Double Glazing. Kitchen : Fully Fitted. Garden : Private. Security : Gated Complex, Entry Phone, Alarm System. Parking : Private. Utilities : Electricity, Drinkable Water, Gas. Category : Holiday Homes, Luxury, Resale.