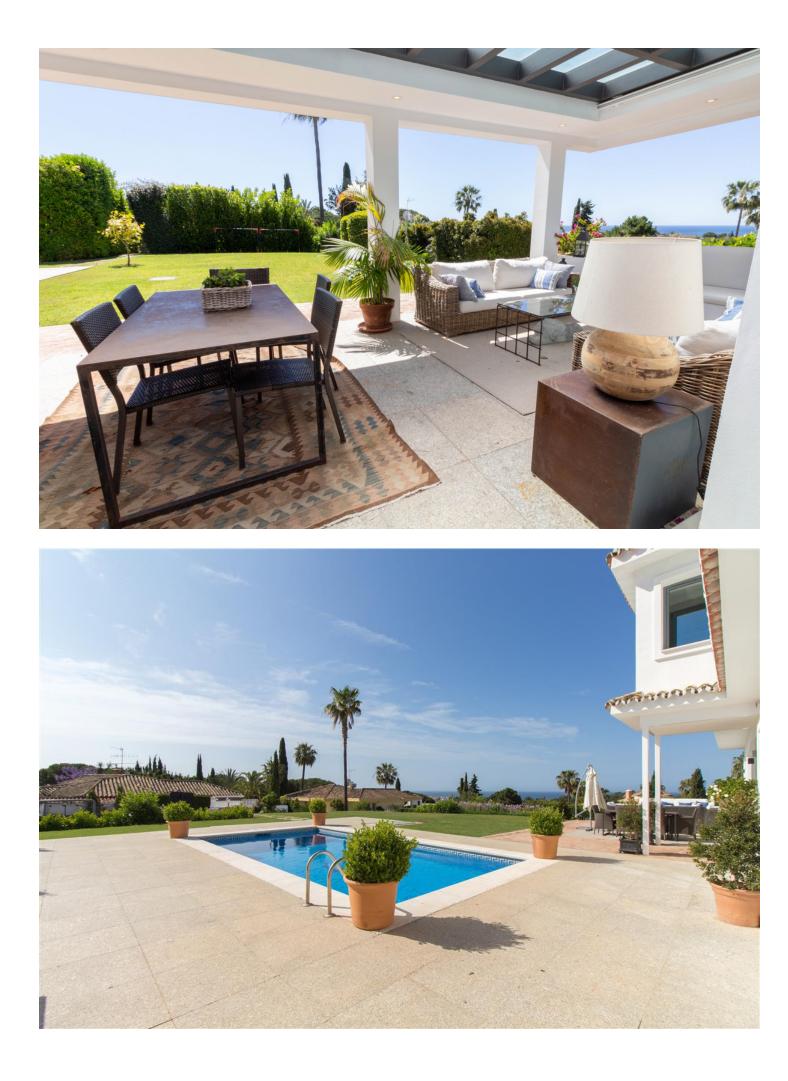

## IBI: 2,044 EUR / year

Holiday Homes Luxury Resale

Luxury 6 bedroom 6 Bathroom spacious villa located in lower Hacienda Las Chapas. The original villa has been reformed / modernized to a very high specification and includes gas central heating, modern kitchen, salt pool, high quality windows with bi folding patio doors. The plot enjoys sea views even from the garden level. The property also features private parking, garden front and back, Video Entry, BBQ area and exterior shower. Ground Level - Spacious Open Plan Lounge with 2 seating areas and Dining area, modern fitted kitchen with dining area and access to the rear garden area, separate utility room, 3 double bedrooms, 3 bathrooms + additional wing currently used as a games room with ensuite and a new additional bedroom for a live in maid. A large modern design pergola has been constructed at the front of the property providing a shady retreat to dine al fresco or just relax in the sitting area. Upper Level - Very spacious master suite with sleeping and seating areas, walk in wardrobe and ensuite bathroom and a brand new large upper terrace to enjoy the relaxing sea views from the wonderful property. Also on this level is an additional large double bathroom with bathroom. Hacienda Las Chapas is a beautiful tree lined residential villa area just 2 mins from the popular port of Cabopino and its wonderful beaches, 3 minutes to Elviria and approx 10 mins to Marbella centre and a few more to the famous Puerto Banus. Detached Villa, Hacienda Las Chapas, Costa del Sol. 6 Bedrooms, 6 Bathrooms, Built 395 m<sup>2</sup>, Garden/Plot 1200 m<sup>2</sup>. Setting : Close To Golf, Close To Shops, Close To Sea. Orientation : South. Condition : Excellent, Recently Renovated. Pool: Private. Climate Control: Central Heating. Views: Sea, Garden, Pool. Features: Covered Terrace, Fitted Wardrobes, Near Transport, Private Terrace, Games Room, Storage Room, Utility Room, Ensuite Bathroom, Marble Flooring, Double Glazing. Kitchen : Fully Fitted. Garden : Private. Security : Gated Complex, Entry Phone, Alarm System. Parking : Private. Utilities : Electricity, Drinkable Water, Gas. Category : Holiday Homes, Luxury, Resale.