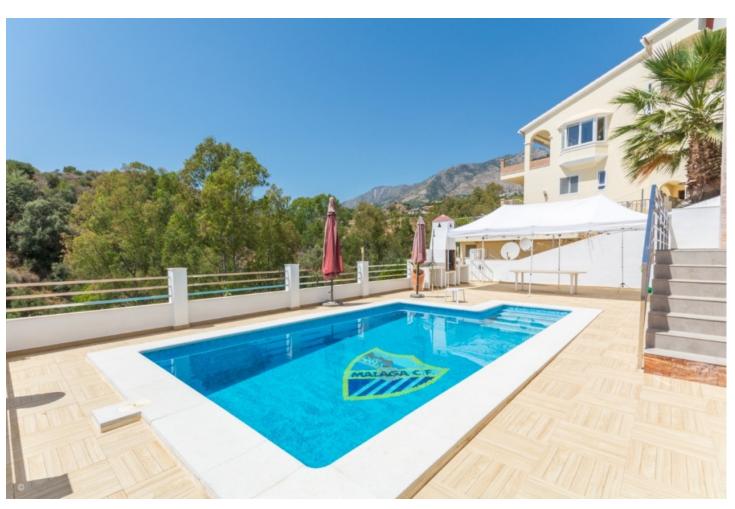

## Sales - House - Mijas Costa 895.000€

Mijas Costa House

IBI: 1,463 EUR / year Rubbish: 149 EUR / year

5

4

363 m2

915 m2

Large Villa with great qualities in Carretera de Mijas area with guest accommodation, lift and orchard. It is distributed as follows: Ground floor: Entrance hall, large living room with fireplace and access to the terrace, large fully equipped kitchen with dining area and also with access to the terrace. 1 guest toilet. First floor: 3 large bedrooms with fitted wardrobes and 2 bathrooms (1 on suite) Large terrace with beautiful views. Basement / Guest accommodation: Large area ideal for the second living room, gym, cinema, games room, etc. Fully equipped open plane kitchen, 1 bedroom and 1 room currently used as an office. 1 bathroom and direct access to the pool. Solarium: large terrace solarium with storage area. Exterior: Large front yard with storage, garage area for 2 cars. Backyard with large pool, barbecue and children''s area. Orchard area and area of fruit trees zone access to the stream. Property in excellent condition and high quality with lift on all floors, armored climalit windows, air conditioning cold heat, electric shutters, intercom, saltwater pool, hot water by solar panels and water softener. Plot: 900m2. Total built size: 363,35m2. Liing area: 299.25m2. Porchs: 7,80 and 22.50m2. Terrace 33,80m2. Solarium: 94m2. Swimming pool: 32m2. IBI: 1.463,33 per year. Rubbish: 149,85 per year. Built year: 2013. Distances: Restaurants: 750mts. Bus stop: 630mts. Amenities: 1,4km. Mijas Pueblo: 3,5km. Beach: 4,3km. Malaga Airport: 25,5km.