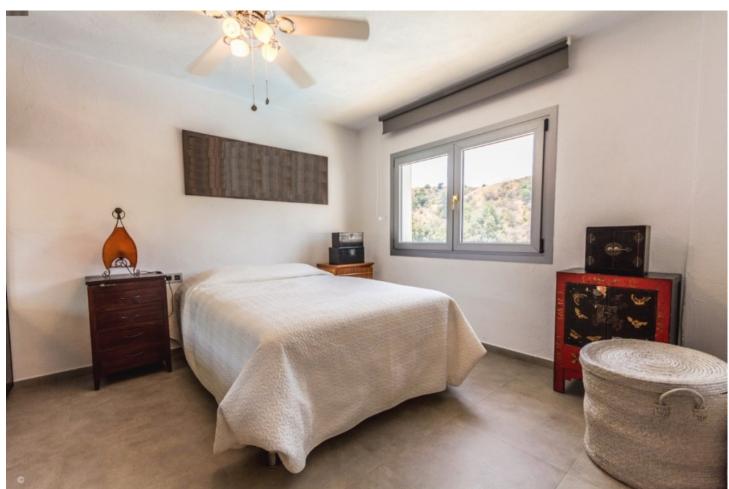

## Sales - House - Mijas Costa 895.000€

Mijas Costa House

IBI: 1,463 EUR / year Rubbish: 149 EUR / year

5

4

363 m2

915 m2

Large Villa with great qualities in Carretera de Mijas area with guest accommodation, lift and orchard. It is distributed as follows: Ground floor: Entrance hall, large living room with fireplace and access to the terrace, large fully equipped kitchen with dining area and also with access to the terrace. 1 guest toilet. First floor: 3 large bedrooms with fitted wardrobes and 2 bathrooms (1 on suite) Large terrace with beautiful views. Basement / Guest accommodation: Large area ideal for the second living room, gym, cinema, games room, etc. Fully equipped open plane kitchen, 1 bedroom and 1 room currently used as an office. 1 bathroom and direct access to the pool. Solarium: large terrace solarium with storage area. Exterior: Large front yard with storage, garage area for 2 cars. Backyard with large pool, barbecue and children''s area. Orchard area and area of fruit trees zone access to the stream. Property in excellent condition and high quality with lift on all floors, armored climalit windows, air conditioning cold heat, electric shutters, intercom, saltwater pool, hot water by solar panels and water softener. Plot: 900m2. Total built size: 363,35m2. Liing area: 299.25m2. Porchs: 7,80 and 22.50m2. Terrace 33,80m2. Solarium: 94m2. Swimming pool: 32m2. IBI: 1.463,33 per year. Rubbish: 149,85 per year. Built year: 2013. Distances: Restaurants: 750mts. Bus stop: 630mts. Amenities: 1,4km. Mijas Pueblo: 3,5km. Beach: 4,3km. Malaga Airport: 25,5km.