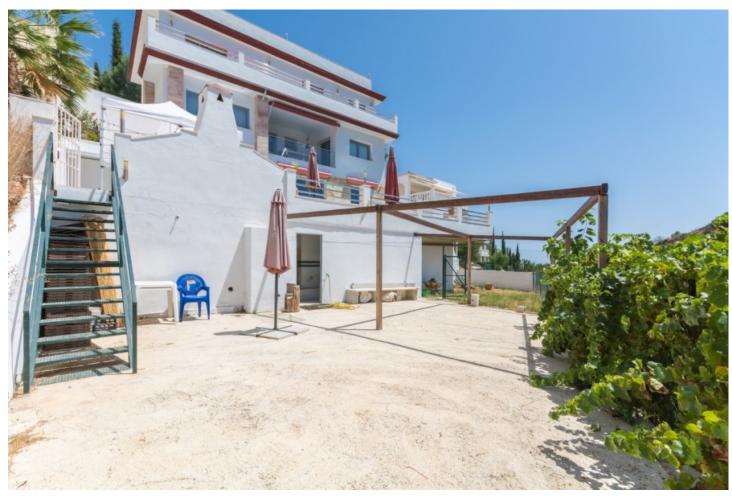

## Sales - House - Mijas Costa 895.000€

Mijas Costa House

IBI: 1,463 EUR / year Rubbish: 149 EUR / year

5

4

363 m2

915 m2

Large Villa with great qualities in Carretera de Mijas area with guest accommodation, lift and orchard. It is distributed as follows: Ground floor: Entrance hall, large living room with fireplace and access to the terrace, large fully equipped kitchen with dining area and also with access to the terrace. 1 guest toilet. First floor: 3 large bedrooms with fitted wardrobes and 2 bathrooms (1 on suite) Large terrace with beautiful views. Basement / Guest accommodation: Large area ideal for the second living room, gym, cinema, games room, etc. Fully equipped open plane kitchen, 1 bedroom and 1 room currently used as an office. 1 bathroom and direct access to the pool. Solarium: large terrace solarium with storage area. Exterior: Large front yard with storage, garage area for 2 cars. Backyard with large pool, barbecue and children''s area. Orchard area and area of fruit trees zone access to the stream. Property in excellent condition and high quality with lift on all floors, armored climalit windows, air conditioning cold heat, electric shutters, intercom, saltwater pool, hot water by solar panels and water softener. Plot: 900m2. Total built size: 363,35m2. Liing area: 299.25m2. Porchs: 7,80 and 22.50m2. Terrace 33,80m2. Solarium: 94m2. Swimming pool: 32m2. IBI: 1.463,33 per year. Rubbish: 149,85 per year. Built year: 2013. Distances: Restaurants: 750mts. Bus stop: 630mts. Amenities: 1,4km. Mijas Pueblo: 3,5km. Beach: 4,3km. Malaga Airport: 25,5km.