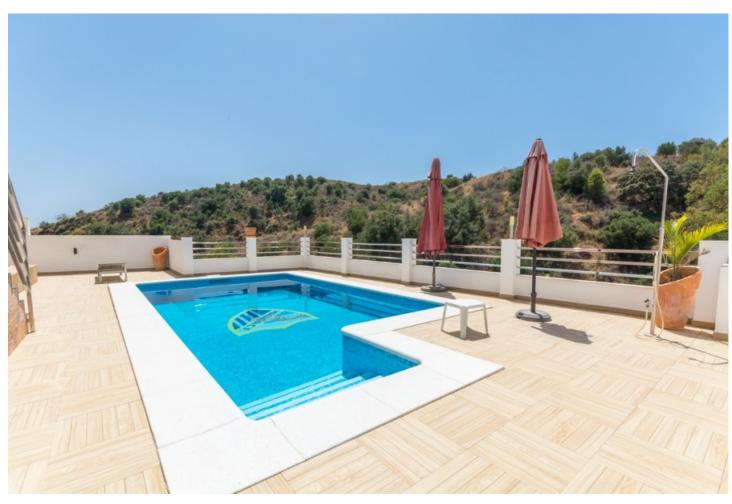

## Sales - House - Mijas Costa 895.000€

Mijas Costa House

IBI: 1,463 EUR / year Rubbish: 149 EUR / year

5

4

363 m2

915 m2

Large Villa with great qualities in Carretera de Mijas area with guest accommodation, lift and orchard. It is distributed as follows: Ground floor: Entrance hall, large living room with fireplace and access to the terrace, large fully equipped kitchen with dining area and also with access to the terrace. 1 guest toilet. First floor: 3 large bedrooms with fitted wardrobes and 2 bathrooms (1 on suite) Large terrace with beautiful views. Basement / Guest accommodation: Large area ideal for the second living room, gym, cinema, games room, etc. Fully equipped open plane kitchen, 1 bedroom and 1 room currently used as an office. 1 bathroom and direct access to the pool. Solarium: large terrace solarium with storage area. Exterior: Large front yard with storage, garage area for 2 cars. Backyard with large pool, barbecue and children''s area. Orchard area and area of fruit trees zone access to the stream. Property in excellent condition and high quality with lift on all floors, armored climalit windows, air conditioning cold heat, electric shutters, intercom, saltwater pool, hot water by solar panels and water softener. Plot: 900m2. Total built size: 363,35m2. Liing area: 299.25m2. Porchs: 7,80 and 22.50m2. Terrace 33,80m2. Solarium: 94m2. Swimming pool: 32m2. IBI: 1.463,33 per year. Rubbish: 149,85 per year. Built year: 2013. Distances: Restaurants: 750mts. Bus stop: 630mts. Amenities: 1,4km. Mijas Pueblo: 3,5km. Beach: 4,3km. Malaga Airport: 25,5km.