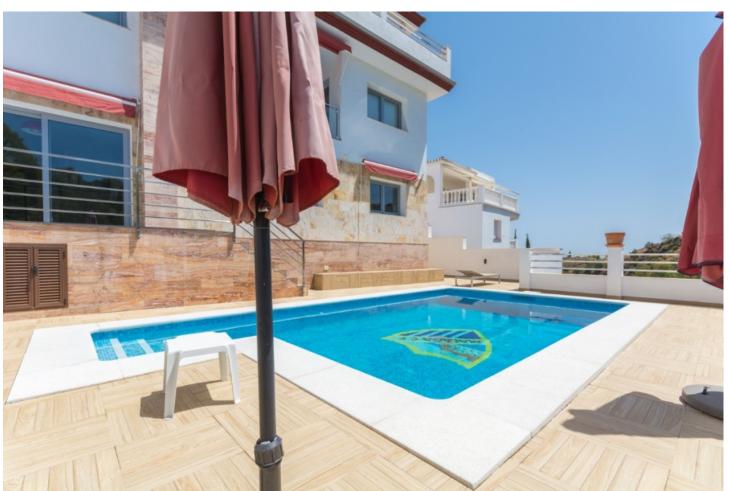

## Sales - House - Mijas Costa 895.000€

Mijas Costa House

IBI: 1,463 EUR / year Rubbish: 149 EUR / year

5

4

363 m2

915 m2

Large Villa with great qualities in Carretera de Mijas area with guest accommodation, lift and orchard. It is distributed as follows: Ground floor: Entrance hall, large living room with fireplace and access to the terrace, large fully equipped kitchen with dining area and also with access to the terrace. 1 guest toilet. First floor: 3 large bedrooms with fitted wardrobes and 2 bathrooms (1 on suite) Large terrace with beautiful views. Basement / Guest accommodation: Large area ideal for the second living room, gym, cinema, games room, etc. Fully equipped open plane kitchen, 1 bedroom and 1 room currently used as an office. 1 bathroom and direct access to the pool. Solarium: large terrace solarium with storage area. Exterior: Large front yard with storage, garage area for 2 cars. Backyard with large pool, barbecue and children''s area. Orchard area and area of fruit trees zone access to the stream. Property in excellent condition and high quality with lift on all floors, armored climalit windows, air conditioning cold heat, electric shutters, intercom, saltwater pool, hot water by solar panels and water softener. Plot: 900m2. Total built size: 363,35m2. Liing area: 299.25m2. Porchs: 7,80 and 22.50m2. Terrace 33,80m2. Solarium: 94m2. Swimming pool: 32m2. IBI: 1.463,33 per year. Rubbish: 149,85 per year. Built year: 2013. Distances: Restaurants: 750mts. Bus stop: 630mts. Amenities: 1,4km. Mijas Pueblo: 3,5km. Beach: 4,3km. Malaga Airport: 25,5km.