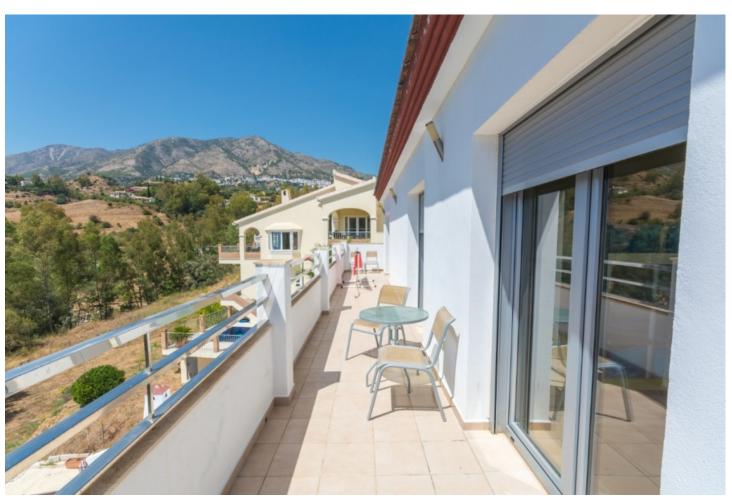

## Sales - House - Mijas Costa 895.000€

Mijas Costa House

IBI: 1,463 EUR / year Rubbish: 149 EUR / year

5

4

363 m2

915 m2

Large Villa with great qualities in Carretera de Mijas area with guest accommodation, lift and orchard. It is distributed as follows: Ground floor: Entrance hall, large living room with fireplace and access to the terrace, large fully equipped kitchen with dining area and also with access to the terrace. 1 guest toilet. First floor: 3 large bedrooms with fitted wardrobes and 2 bathrooms (1 on suite) Large terrace with beautiful views. Basement / Guest accommodation: Large area ideal for the second living room, gym, cinema, games room, etc. Fully equipped open plane kitchen, 1 bedroom and 1 room currently used as an office. 1 bathroom and direct access to the pool. Solarium: large terrace solarium with storage area. Exterior: Large front yard with storage, garage area for 2 cars. Backyard with large pool, barbecue and children''s area. Orchard area and area of fruit trees zone access to the stream. Property in excellent condition and high quality with lift on all floors, armored climalit windows, air conditioning cold heat, electric shutters, intercom, saltwater pool, hot water by solar panels and water softener. Plot: 900m2. Total built size: 363,35m2. Liing area: 299.25m2. Porchs: 7,80 and 22.50m2. Terrace 33,80m2. Solarium: 94m2. Swimming pool: 32m2. IBI: 1.463,33 per year. Rubbish: 149,85 per year. Built year: 2013. Distances: Restaurants: 750mts. Bus stop: 630mts. Amenities: 1,4km. Mijas Pueblo: 3,5km. Beach: 4,3km. Malaga Airport: 25,5km.