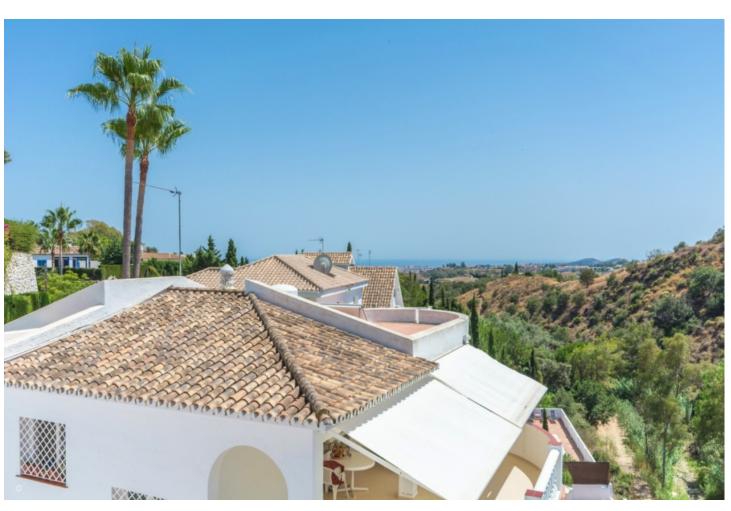

## Sales - House - Mijas Costa 895.000€

Mijas Costa House

IBI: 1,463 EUR / year Rubbish: 149 EUR / year

5

4

363 m2

915 m2

Large Villa with great qualities in Carretera de Mijas area with guest accommodation, lift and orchard. It is distributed as follows: Ground floor: Entrance hall, large living room with fireplace and access to the terrace, large fully equipped kitchen with dining area and also with access to the terrace. 1 guest toilet. First floor: 3 large bedrooms with fitted wardrobes and 2 bathrooms (1 on suite) Large terrace with beautiful views. Basement / Guest accommodation: Large area ideal for the second living room, gym, cinema, games room, etc. Fully equipped open plane kitchen, 1 bedroom and 1 room currently used as an office. 1 bathroom and direct access to the pool. Solarium: large terrace solarium with storage area. Exterior: Large front yard with storage, garage area for 2 cars. Backyard with large pool, barbecue and children''s area. Orchard area and area of fruit trees zone access to the stream. Property in excellent condition and high quality with lift on all floors, armored climalit windows, air conditioning cold heat, electric shutters, intercom, saltwater pool, hot water by solar panels and water softener. Plot: 900m2. Total built size: 363,35m2. Liing area: 299.25m2. Porchs: 7,80 and 22.50m2. Terrace 33,80m2. Solarium: 94m2. Swimming pool: 32m2. IBI: 1.463,33 per year. Rubbish: 149,85 per year. Built year: 2013. Distances: Restaurants: 750mts. Bus stop: 630mts. Amenities: 1,4km. Mijas Pueblo: 3,5km. Beach: 4,3km. Malaga Airport: 25,5km.