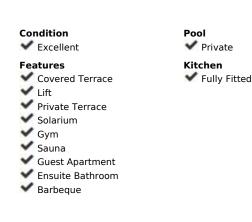

## Sales - House - Mijas Costa 895.000€

Mijas Costa House

IBI: 1,463 EUR / year Rubbish: 149 EUR / year

5

4

363 m2

915 m2

Large Villa with great qualities in Carretera de Mijas area with guest accommodation, lift and orchard. It is distributed as follows: Ground floor: Entrance hall, large living room with fireplace and access to the terrace, large fully equipped kitchen with dining area and also with access to the terrace. 1 guest toilet. First floor: 3 large bedrooms with fitted wardrobes and 2 bathrooms (1 on suite) Large terrace with beautiful views. Basement / Guest accommodation: Large area ideal for the second living room, gym, cinema, games room, etc. Fully equipped open plane kitchen, 1 bedroom and 1 room currently used as an office. 1 bathroom and direct access to the pool. Solarium: large terrace solarium with storage area. Exterior: Large front yard with storage, garage area for 2 cars. Backyard with large pool, barbecue and children''s area. Orchard area and area of fruit trees zone access to the stream. Property in excellent condition and high quality with lift on all floors, armored climalit windows, air conditioning cold heat, electric shutters, intercom, saltwater pool, hot water by solar panels and water softener. Plot: 900m2. Total built size: 363,35m2. Liing area: 299.25m2. Porchs: 7,80 and 22.50m2. Terrace 33,80m2. Solarium: 94m2. Swimming pool: 32m2. IBI: 1.463,33 per year. Rubbish: 149,85 per year. Built year: 2013. Distances: Restaurants: 750mts. Bus stop: 630mts. Amenities: 1,4km. Mijas Pueblo: 3,5km. Beach: 4,3km. Malaga Airport: 25,5km.