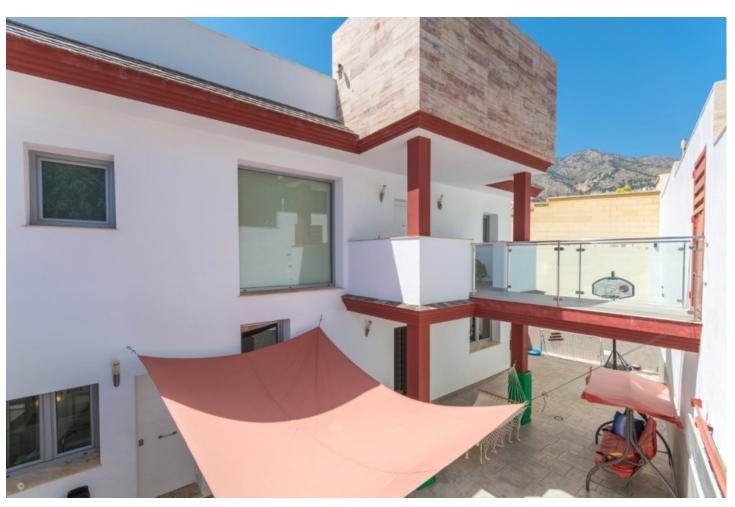

## Sales - House - Mijas Costa 895.000€

Mijas Costa House

IBI: 1,463 EUR / year Rubbish: 149 EUR / year

5

4

363 m2

915 m2

Large Villa with great qualities in Carretera de Mijas area with guest accommodation, lift and orchard. It is distributed as follows: Ground floor: Entrance hall, large living room with fireplace and access to the terrace, large fully equipped kitchen with dining area and also with access to the terrace. 1 guest toilet. First floor: 3 large bedrooms with fitted wardrobes and 2 bathrooms (1 on suite) Large terrace with beautiful views. Basement / Guest accommodation: Large area ideal for the second living room, gym, cinema, games room, etc. Fully equipped open plane kitchen, 1 bedroom and 1 room currently used as an office. 1 bathroom and direct access to the pool. Solarium: large terrace solarium with storage area. Exterior: Large front yard with storage, garage area for 2 cars. Backyard with large pool, barbecue and children''s area. Orchard area and area of fruit trees zone access to the stream. Property in excellent condition and high quality with lift on all floors, armored climalit windows, air conditioning cold heat, electric shutters, intercom, saltwater pool, hot water by solar panels and water softener. Plot: 900m2. Total built size: 363,35m2. Liing area: 299.25m2. Porchs: 7,80 and 22.50m2. Terrace 33,80m2. Solarium: 94m2. Swimming pool: 32m2. IBI: 1.463,33 per year. Rubbish: 149,85 per year. Built year: 2013. Distances: Restaurants: 750mts. Bus stop: 630mts. Amenities: 1,4km. Mijas Pueblo: 3,5km. Beach: 4,3km. Malaga Airport: 25,5km.