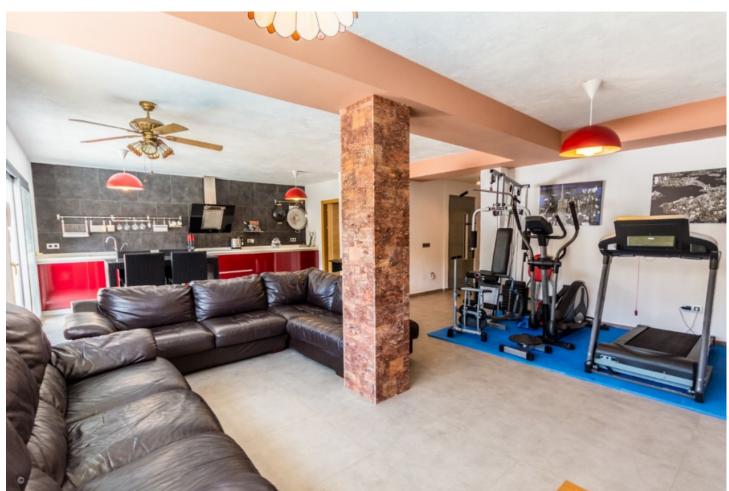

## Sales - House - Mijas Costa 895.000€

Mijas Costa House

IBI: 1,463 EUR / year Rubbish: 149 EUR / year

5

4

363 m2

915 m2

Large Villa with great qualities in Carretera de Mijas area with guest accommodation, lift and orchard. It is distributed as follows: Ground floor: Entrance hall, large living room with fireplace and access to the terrace, large fully equipped kitchen with dining area and also with access to the terrace. 1 guest toilet. First floor: 3 large bedrooms with fitted wardrobes and 2 bathrooms (1 on suite) Large terrace with beautiful views. Basement / Guest accommodation: Large area ideal for the second living room, gym, cinema, games room, etc. Fully equipped open plane kitchen, 1 bedroom and 1 room currently used as an office. 1 bathroom and direct access to the pool. Solarium: large terrace solarium with storage area. Exterior: Large front yard with storage, garage area for 2 cars. Backyard with large pool, barbecue and children''s area. Orchard area and area of fruit trees zone access to the stream. Property in excellent condition and high quality with lift on all floors, armored climalit windows, air conditioning cold heat, electric shutters, intercom, saltwater pool, hot water by solar panels and water softener. Plot: 900m2. Total built size: 363,35m2. Liing area: 299.25m2. Porchs: 7,80 and 22.50m2. Terrace 33,80m2. Solarium: 94m2. Swimming pool: 32m2. IBI: 1.463,33 per year. Rubbish: 149,85 per year. Built year: 2013. Distances: Restaurants: 750mts. Bus stop: 630mts. Amenities: 1,4km. Mijas Pueblo: 3,5km. Beach: 4,3km. Malaga Airport: 25,5km.