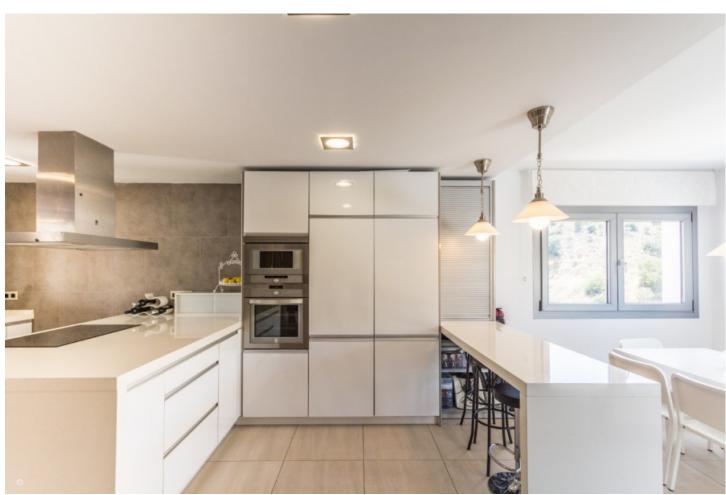

## Sales - House - Mijas Costa 895.000€

Mijas Costa House

IBI: 1,463 EUR / year Rubbish: 149 EUR / year

5

4

363 m2

915 m2

Large Villa with great qualities in Carretera de Mijas area with guest accommodation, lift and orchard. It is distributed as follows: Ground floor: Entrance hall, large living room with fireplace and access to the terrace, large fully equipped kitchen with dining area and also with access to the terrace. 1 guest toilet. First floor: 3 large bedrooms with fitted wardrobes and 2 bathrooms (1 on suite) Large terrace with beautiful views. Basement / Guest accommodation: Large area ideal for the second living room, gym, cinema, games room, etc. Fully equipped open plane kitchen, 1 bedroom and 1 room currently used as an office. 1 bathroom and direct access to the pool. Solarium: large terrace solarium with storage area. Exterior: Large front yard with storage, garage area for 2 cars. Backyard with large pool, barbecue and children''s area. Orchard area and area of fruit trees zone access to the stream. Property in excellent condition and high quality with lift on all floors, armored climalit windows, air conditioning cold heat, electric shutters, intercom, saltwater pool, hot water by solar panels and water softener. Plot: 900m2. Total built size: 363,35m2. Liing area: 299.25m2. Porchs: 7,80 and 22.50m2. Terrace 33,80m2. Solarium: 94m2. Swimming pool: 32m2. IBI: 1.463,33 per year. Rubbish: 149,85 per year. Built year: 2013. Distances: Restaurants: 750mts. Bus stop: 630mts. Amenities: 1,4km. Mijas Pueblo: 3,5km. Beach: 4,3km. Malaga Airport: 25,5km.