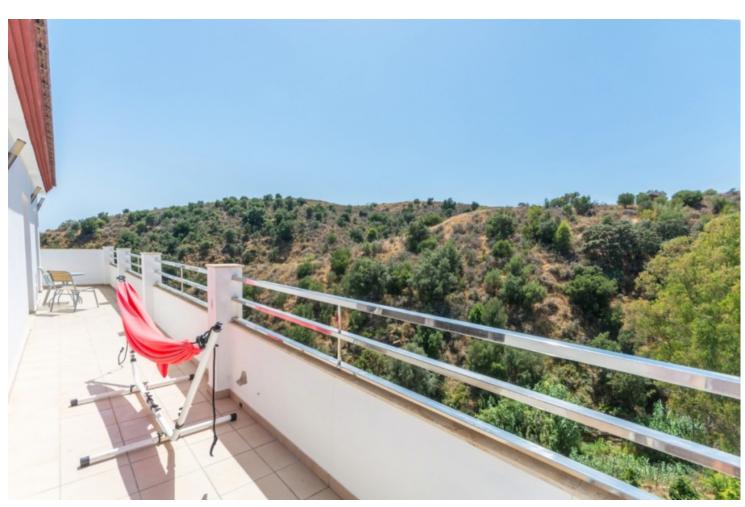

## Sales - House - Mijas Costa 895.000€

Mijas Costa House

IBI: 1,463 EUR / year Rubbish: 149 EUR / year

5

4

363 m2

915 m2

Large Villa with great qualities in Carretera de Mijas area with guest accommodation, lift and orchard. It is distributed as follows: Ground floor: Entrance hall, large living room with fireplace and access to the terrace, large fully equipped kitchen with dining area and also with access to the terrace. 1 guest toilet. First floor: 3 large bedrooms with fitted wardrobes and 2 bathrooms (1 on suite) Large terrace with beautiful views. Basement / Guest accommodation: Large area ideal for the second living room, gym, cinema, games room, etc. Fully equipped open plane kitchen, 1 bedroom and 1 room currently used as an office. 1 bathroom and direct access to the pool. Solarium: large terrace solarium with storage area. Exterior: Large front yard with storage, garage area for 2 cars. Backyard with large pool, barbecue and children''s area. Orchard area and area of fruit trees zone access to the stream. Property in excellent condition and high quality with lift on all floors, armored climalit windows, air conditioning cold heat, electric shutters, intercom, saltwater pool, hot water by solar panels and water softener. Plot: 900m2. Total built size: 363,35m2. Liing area: 299.25m2. Porchs: 7,80 and 22.50m2. Terrace 33,80m2. Solarium: 94m2. Swimming pool: 32m2. IBI: 1.463,33 per year. Rubbish: 149,85 per year. Built year: 2013. Distances: Restaurants: 750mts. Bus stop: 630mts. Amenities: 1,4km. Mijas Pueblo: 3,5km. Beach: 4,3km. Malaga Airport: 25,5km.