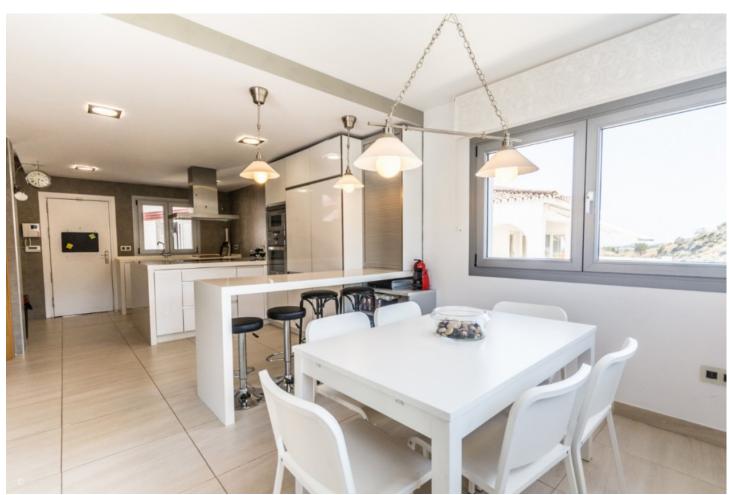

## Sales - House - Mijas Costa 895.000€

Mijas Costa House

IBI: 1,463 EUR / year Rubbish: 149 EUR / year

5

4

363 m2

915 m2

Large Villa with great qualities in Carretera de Mijas area with guest accommodation, lift and orchard. It is distributed as follows: Ground floor: Entrance hall, large living room with fireplace and access to the terrace, large fully equipped kitchen with dining area and also with access to the terrace. 1 guest toilet. First floor: 3 large bedrooms with fitted wardrobes and 2 bathrooms (1 on suite) Large terrace with beautiful views. Basement / Guest accommodation: Large area ideal for the second living room, gym, cinema, games room, etc. Fully equipped open plane kitchen, 1 bedroom and 1 room currently used as an office. 1 bathroom and direct access to the pool. Solarium: large terrace solarium with storage area. Exterior: Large front yard with storage, garage area for 2 cars. Backyard with large pool, barbecue and children''s area. Orchard area and area of fruit trees zone access to the stream. Property in excellent condition and high quality with lift on all floors, armored climalit windows, air conditioning cold heat, electric shutters, intercom, saltwater pool, hot water by solar panels and water softener. Plot: 900m2. Total built size: 363,35m2. Liing area: 299.25m2. Porchs: 7,80 and 22.50m2. Terrace 33,80m2. Solarium: 94m2. Swimming pool: 32m2. IBI: 1.463,33 per year. Rubbish: 149,85 per year. Built year: 2013. Distances: Restaurants: 750mts. Bus stop: 630mts. Amenities: 1,4km. Mijas Pueblo: 3,5km. Beach: 4,3km. Malaga Airport: 25,5km.