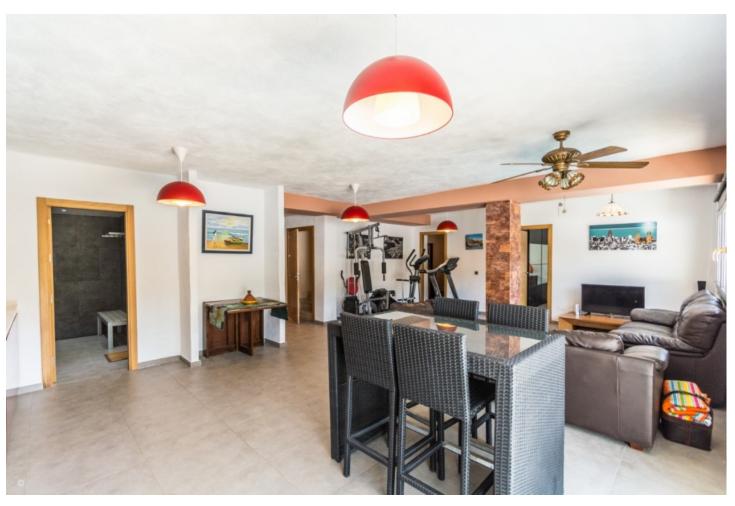

## Sales - House - Mijas Costa 895.000€

Mijas Costa House

IBI: 1,463 EUR / year Rubbish: 149 EUR / year

5

4

363 m2

915 m2

Large Villa with great qualities in Carretera de Mijas area with guest accommodation, lift and orchard. It is distributed as follows: Ground floor: Entrance hall, large living room with fireplace and access to the terrace, large fully equipped kitchen with dining area and also with access to the terrace. 1 guest toilet. First floor: 3 large bedrooms with fitted wardrobes and 2 bathrooms (1 on suite) Large terrace with beautiful views. Basement / Guest accommodation: Large area ideal for the second living room, gym, cinema, games room, etc. Fully equipped open plane kitchen, 1 bedroom and 1 room currently used as an office. 1 bathroom and direct access to the pool. Solarium: large terrace solarium with storage area. Exterior: Large front yard with storage, garage area for 2 cars. Backyard with large pool, barbecue and children''s area. Orchard area and area of fruit trees zone access to the stream. Property in excellent condition and high quality with lift on all floors, armored climalit windows, air conditioning cold heat, electric shutters, intercom, saltwater pool, hot water by solar panels and water softener. Plot: 900m2. Total built size: 363,35m2. Liing area: 299.25m2. Porchs: 7,80 and 22.50m2. Terrace 33,80m2. Solarium: 94m2. Swimming pool: 32m2. IBI: 1.463,33 per year. Rubbish: 149,85 per year. Built year: 2013. Distances: Restaurants: 750mts. Bus stop: 630mts. Amenities: 1,4km. Mijas Pueblo: 3,5km. Beach: 4,3km. Malaga Airport: 25,5km.