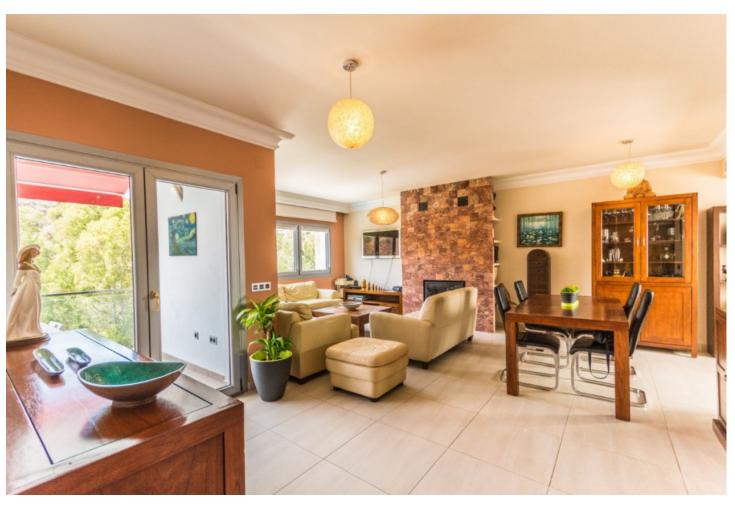

## Sales - House - Mijas Costa 895.000€

Mijas Costa House

IBI: 1,463 EUR / year Rubbish: 149 EUR / year

5

4

363 m2

915 m2

Large Villa with great qualities in Carretera de Mijas area with guest accommodation, lift and orchard. It is distributed as follows: Ground floor: Entrance hall, large living room with fireplace and access to the terrace, large fully equipped kitchen with dining area and also with access to the terrace. 1 guest toilet. First floor: 3 large bedrooms with fitted wardrobes and 2 bathrooms (1 on suite) Large terrace with beautiful views. Basement / Guest accommodation: Large area ideal for the second living room, gym, cinema, games room, etc. Fully equipped open plane kitchen, 1 bedroom and 1 room currently used as an office. 1 bathroom and direct access to the pool. Solarium: large terrace solarium with storage area. Exterior: Large front yard with storage, garage area for 2 cars. Backyard with large pool, barbecue and children''s area. Orchard area and area of fruit trees zone access to the stream. Property in excellent condition and high quality with lift on all floors, armored climalit windows, air conditioning cold heat, electric shutters, intercom, saltwater pool, hot water by solar panels and water softener. Plot: 900m2. Total built size: 363,35m2. Liing area: 299.25m2. Porchs: 7,80 and 22.50m2. Terrace 33,80m2. Solarium: 94m2. Swimming pool: 32m2. IBI: 1.463,33 per year. Rubbish: 149,85 per year. Built year: 2013. Distances: Restaurants: 750mts. Bus stop: 630mts. Amenities: 1,4km. Mijas Pueblo: 3,5km. Beach: 4,3km. Malaga Airport: 25,5km.