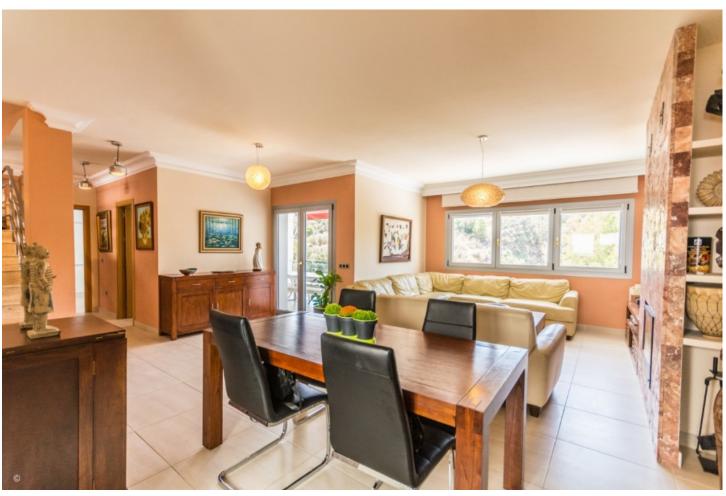

## Sales - House - Mijas Costa 895.000€

Mijas Costa House

IBI: 1,463 EUR / year Rubbish: 149 EUR / year

5

4

363 m2

915 m2

Large Villa with great qualities in Carretera de Mijas area with guest accommodation, lift and orchard. It is distributed as follows: Ground floor: Entrance hall, large living room with fireplace and access to the terrace, large fully equipped kitchen with dining area and also with access to the terrace. 1 guest toilet. First floor: 3 large bedrooms with fitted wardrobes and 2 bathrooms (1 on suite) Large terrace with beautiful views. Basement / Guest accommodation: Large area ideal for the second living room, gym, cinema, games room, etc. Fully equipped open plane kitchen, 1 bedroom and 1 room currently used as an office. 1 bathroom and direct access to the pool. Solarium: large terrace solarium with storage area. Exterior: Large front yard with storage, garage area for 2 cars. Backyard with large pool, barbecue and children''s area. Orchard area and area of fruit trees zone access to the stream. Property in excellent condition and high quality with lift on all floors, armored climalit windows, air conditioning cold heat, electric shutters, intercom, saltwater pool, hot water by solar panels and water softener. Plot: 900m2. Total built size: 363,35m2. Liing area: 299.25m2. Porchs: 7,80 and 22.50m2. Terrace 33,80m2. Solarium: 94m2. Swimming pool: 32m2. IBI: 1.463,33 per year. Rubbish: 149,85 per year. Built year: 2013. Distances: Restaurants: 750mts. Bus stop: 630mts. Amenities: 1,4km. Mijas Pueblo: 3,5km. Beach: 4,3km. Malaga Airport: 25,5km.