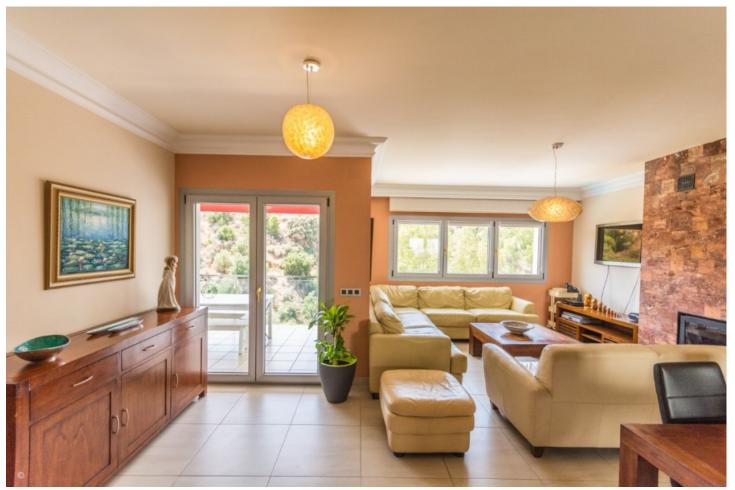

## Sales - House - Mijas Costa 895.000€

Mijas Costa House

IBI: 1,463 EUR / year Rubbish: 149 EUR / year

5

4

363 m2

915 m2

Large Villa with great qualities in Carretera de Mijas area with guest accommodation, lift and orchard. It is distributed as follows: Ground floor: Entrance hall, large living room with fireplace and access to the terrace, large fully equipped kitchen with dining area and also with access to the terrace. 1 guest toilet. First floor: 3 large bedrooms with fitted wardrobes and 2 bathrooms (1 on suite) Large terrace with beautiful views. Basement / Guest accommodation: Large area ideal for the second living room, gym, cinema, games room, etc. Fully equipped open plane kitchen, 1 bedroom and 1 room currently used as an office. 1 bathroom and direct access to the pool. Solarium: large terrace solarium with storage area. Exterior: Large front yard with storage, garage area for 2 cars. Backyard with large pool, barbecue and children''s area. Orchard area and area of fruit trees zone access to the stream. Property in excellent condition and high quality with lift on all floors, armored climalit windows, air conditioning cold heat, electric shutters, intercom, saltwater pool, hot water by solar panels and water softener. Plot: 900m2. Total built size: 363,35m2. Liing area: 299.25m2. Porchs: 7,80 and 22.50m2. Terrace 33,80m2. Solarium: 94m2. Swimming pool: 32m2. IBI: 1.463,33 per year. Rubbish: 149,85 per year. Built year: 2013. Distances: Restaurants: 750mts. Bus stop: 630mts. Amenities: 1,4km. Mijas Pueblo: 3,5km. Beach: 4,3km. Malaga Airport: 25,5km.