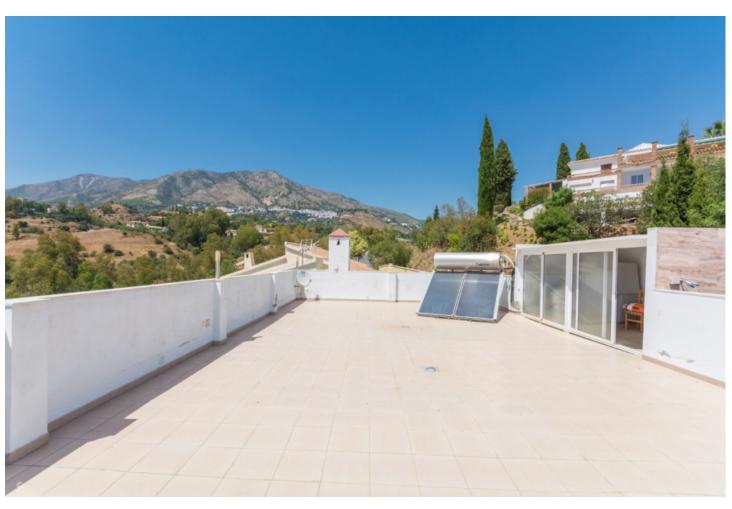

## Sales - House - Mijas Costa 895.000€

Mijas Costa House

IBI: 1,463 EUR / year Rubbish: 149 EUR / year

5

4

363 m2

915 m2

Large Villa with great qualities in Carretera de Mijas area with guest accommodation, lift and orchard. It is distributed as follows: Ground floor: Entrance hall, large living room with fireplace and access to the terrace, large fully equipped kitchen with dining area and also with access to the terrace. 1 guest toilet. First floor: 3 large bedrooms with fitted wardrobes and 2 bathrooms (1 on suite) Large terrace with beautiful views. Basement / Guest accommodation: Large area ideal for the second living room, gym, cinema, games room, etc. Fully equipped open plane kitchen, 1 bedroom and 1 room currently used as an office. 1 bathroom and direct access to the pool. Solarium: large terrace solarium with storage area. Exterior: Large front yard with storage, garage area for 2 cars. Backyard with large pool, barbecue and children''s area. Orchard area and area of fruit trees zone access to the stream. Property in excellent condition and high quality with lift on all floors, armored climalit windows, air conditioning cold heat, electric shutters, intercom, saltwater pool, hot water by solar panels and water softener. Plot: 900m2. Total built size: 363,35m2. Liing area: 299.25m2. Porchs: 7,80 and 22.50m2. Terrace 33,80m2. Solarium: 94m2. Swimming pool: 32m2. IBI: 1.463,33 per year. Rubbish: 149,85 per year. Built year: 2013. Distances: Restaurants: 750mts. Bus stop: 630mts. Amenities: 1,4km. Mijas Pueblo: 3,5km. Beach: 4,3km. Malaga Airport: 25,5km.