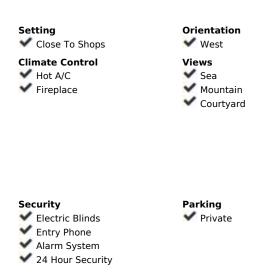

## Sales - House - Mijas Costa 895.000€

Mijas Costa House

IBI: 1,463 EUR / year Rubbish: 149 EUR / year

5

4

363 m2

915 m2

Large Villa with great qualities in Carretera de Mijas area with guest accommodation, lift and orchard. It is distributed as follows: Ground floor: Entrance hall, large living room with fireplace and access to the terrace, large fully equipped kitchen with dining area and also with access to the terrace. 1 guest toilet. First floor: 3 large bedrooms with fitted wardrobes and 2 bathrooms (1 on suite) Large terrace with beautiful views. Basement / Guest accommodation: Large area ideal for the second living room, gym, cinema, games room, etc. Fully equipped open plane kitchen, 1 bedroom and 1 room currently used as an office. 1 bathroom and direct access to the pool. Solarium: large terrace solarium with storage area. Exterior: Large front yard with storage, garage area for 2 cars. Backyard with large pool, barbecue and children''s area. Orchard area and area of fruit trees zone access to the stream. Property in excellent condition and high quality with lift on all floors, armored climalit windows, air conditioning cold heat, electric shutters, intercom, saltwater pool, hot water by solar panels and water softener. Plot: 900m2. Total built size: 363,35m2. Liing area: 299.25m2. Porchs: 7,80 and 22.50m2. Terrace 33,80m2. Solarium: 94m2. Swimming pool: 32m2. IBI: 1.463,33 per year. Rubbish: 149,85 per year. Built year: 2013. Distances: Restaurants: 750mts. Bus stop: 630mts. Amenities: 1,4km. Mijas Pueblo: 3,5km. Beach: 4,3km. Malaga Airport: 25,5km.