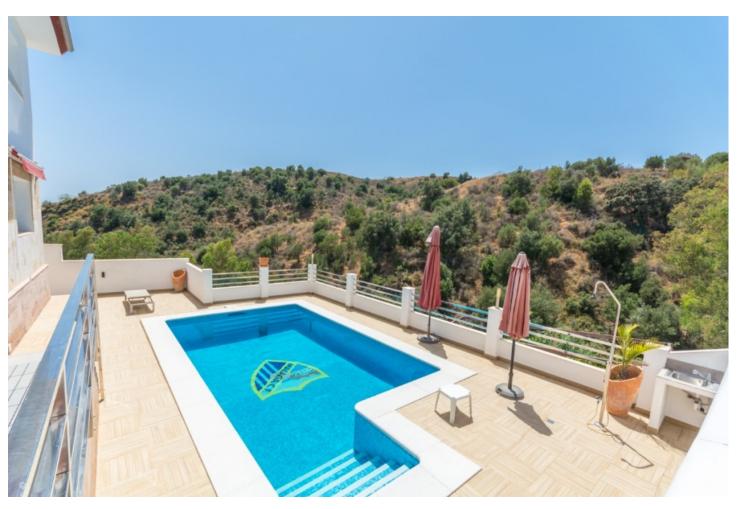

## Sales - House - Mijas Costa 895.000€

Mijas Costa House

IBI: 1,463 EUR / year Rubbish: 149 EUR / year

5

4

363 m2

915 m2

Large Villa with great qualities in Carretera de Mijas area with guest accommodation, lift and orchard. It is distributed as follows: Ground floor: Entrance hall, large living room with fireplace and access to the terrace, large fully equipped kitchen with dining area and also with access to the terrace. 1 guest toilet. First floor: 3 large bedrooms with fitted wardrobes and 2 bathrooms (1 on suite) Large terrace with beautiful views. Basement / Guest accommodation: Large area ideal for the second living room, gym, cinema, games room, etc. Fully equipped open plane kitchen, 1 bedroom and 1 room currently used as an office. 1 bathroom and direct access to the pool. Solarium: large terrace solarium with storage area. Exterior: Large front yard with storage, garage area for 2 cars. Backyard with large pool, barbecue and children''s area. Orchard area and area of fruit trees zone access to the stream. Property in excellent condition and high quality with lift on all floors, armored climalit windows, air conditioning cold heat, electric shutters, intercom, saltwater pool, hot water by solar panels and water softener. Plot: 900m2. Total built size: 363,35m2. Liing area: 299.25m2. Porchs: 7,80 and 22.50m2. Terrace 33,80m2. Solarium: 94m2. Swimming pool: 32m2. IBI: 1.463,33 per year. Rubbish: 149,85 per year. Built year: 2013. Distances: Restaurants: 750mts. Bus stop: 630mts. Amenities: 1,4km. Mijas Pueblo: 3,5km. Beach: 4,3km. Malaga Airport: 25,5km.