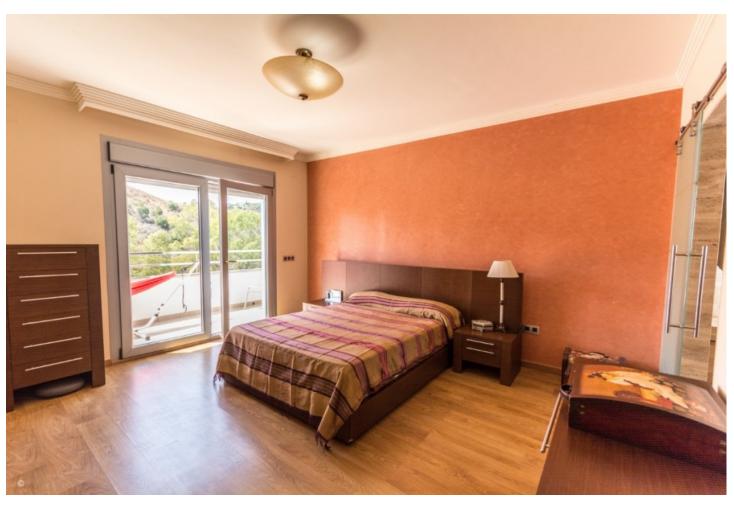

## Sales - House - Mijas Costa 895.000€

Mijas Costa House

IBI: 1,463 EUR / year Rubbish: 149 EUR / year

5

4

363 m2

915 m2

Large Villa with great qualities in Carretera de Mijas area with guest accommodation, lift and orchard. It is distributed as follows: Ground floor: Entrance hall, large living room with fireplace and access to the terrace, large fully equipped kitchen with dining area and also with access to the terrace. 1 guest toilet. First floor: 3 large bedrooms with fitted wardrobes and 2 bathrooms (1 on suite) Large terrace with beautiful views. Basement / Guest accommodation: Large area ideal for the second living room, gym, cinema, games room, etc. Fully equipped open plane kitchen, 1 bedroom and 1 room currently used as an office. 1 bathroom and direct access to the pool. Solarium: large terrace solarium with storage area. Exterior: Large front yard with storage, garage area for 2 cars. Backyard with large pool, barbecue and children''s area. Orchard area and area of fruit trees zone access to the stream. Property in excellent condition and high quality with lift on all floors, armored climalit windows, air conditioning cold heat, electric shutters, intercom, saltwater pool, hot water by solar panels and water softener. Plot: 900m2. Total built size: 363,35m2. Liing area: 299.25m2. Porchs: 7,80 and 22.50m2. Terrace 33,80m2. Solarium: 94m2. Swimming pool: 32m2. IBI: 1.463,33 per year. Rubbish: 149,85 per year. Built year: 2013. Distances: Restaurants: 750mts. Bus stop: 630mts. Amenities: 1,4km. Mijas Pueblo: 3,5km. Beach: 4,3km. Malaga Airport: 25,5km.