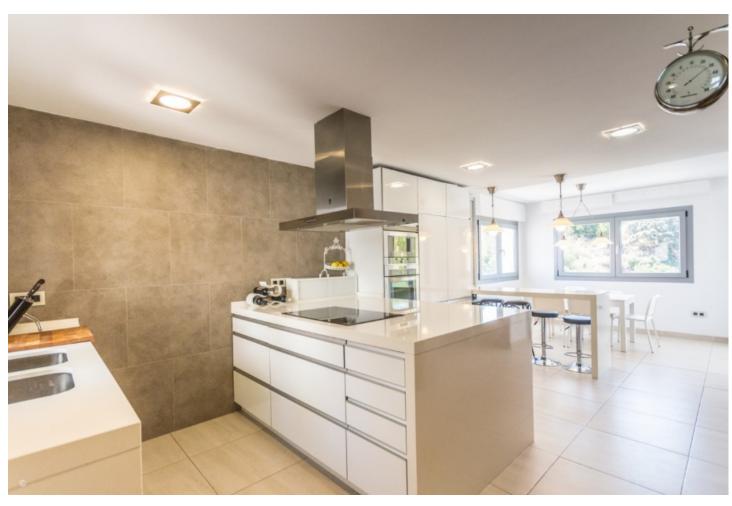

## Sales - House - Mijas Costa 895.000€

Mijas Costa House

IBI: 1,463 EUR / year Rubbish: 149 EUR / year

5

4

363 m2

915 m2

Large Villa with great qualities in Carretera de Mijas area with guest accommodation, lift and orchard. It is distributed as follows: Ground floor: Entrance hall, large living room with fireplace and access to the terrace, large fully equipped kitchen with dining area and also with access to the terrace. 1 guest toilet. First floor: 3 large bedrooms with fitted wardrobes and 2 bathrooms (1 on suite) Large terrace with beautiful views. Basement / Guest accommodation: Large area ideal for the second living room, gym, cinema, games room, etc. Fully equipped open plane kitchen, 1 bedroom and 1 room currently used as an office. 1 bathroom and direct access to the pool. Solarium: large terrace solarium with storage area. Exterior: Large front yard with storage, garage area for 2 cars. Backyard with large pool, barbecue and children''s area. Orchard area and area of fruit trees zone access to the stream. Property in excellent condition and high quality with lift on all floors, armored climalit windows, air conditioning cold heat, electric shutters, intercom, saltwater pool, hot water by solar panels and water softener. Plot: 900m2. Total built size: 363,35m2. Liing area: 299.25m2. Porchs: 7,80 and 22.50m2. Terrace 33,80m2. Solarium: 94m2. Swimming pool: 32m2. IBI: 1.463,33 per year. Rubbish: 149,85 per year. Built year: 2013. Distances: Restaurants: 750mts. Bus stop: 630mts. Amenities: 1,4km. Mijas Pueblo: 3,5km. Beach: 4,3km. Malaga Airport: 25,5km.