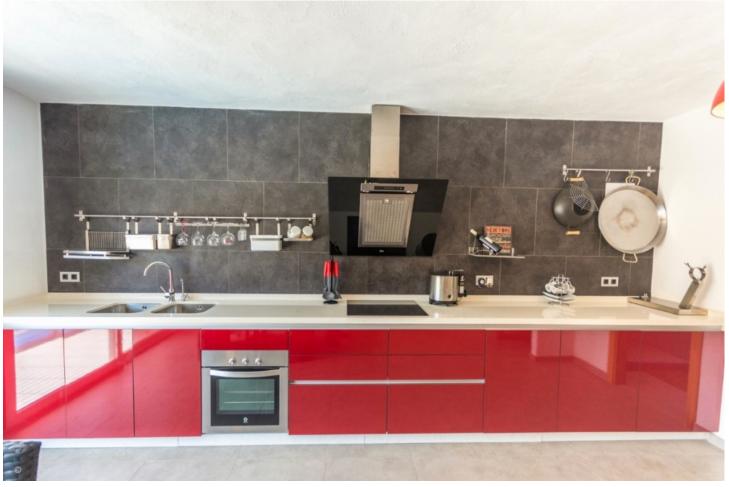

## Sales - House - Mijas Costa 895.000€

Mijas Costa House

IBI: 1,463 EUR / year Rubbish: 149 EUR / year

5

4

363 m2

915 m2

Large Villa with great qualities in Carretera de Mijas area with guest accommodation, lift and orchard. It is distributed as follows: Ground floor: Entrance hall, large living room with fireplace and access to the terrace, large fully equipped kitchen with dining area and also with access to the terrace. 1 guest toilet. First floor: 3 large bedrooms with fitted wardrobes and 2 bathrooms (1 on suite) Large terrace with beautiful views. Basement / Guest accommodation: Large area ideal for the second living room, gym, cinema, games room, etc. Fully equipped open plane kitchen, 1 bedroom and 1 room currently used as an office. 1 bathroom and direct access to the pool. Solarium: large terrace solarium with storage area. Exterior: Large front yard with storage, garage area for 2 cars. Backyard with large pool, barbecue and children''s area. Orchard area and area of fruit trees zone access to the stream. Property in excellent condition and high quality with lift on all floors, armored climalit windows, air conditioning cold heat, electric shutters, intercom, saltwater pool, hot water by solar panels and water softener. Plot: 900m2. Total built size: 363,35m2. Liing area: 299.25m2. Porchs: 7,80 and 22.50m2. Terrace 33,80m2. Solarium: 94m2. Swimming pool: 32m2. IBI: 1.463,33 per year. Rubbish: 149,85 per year. Built year: 2013. Distances: Restaurants: 750mts. Bus stop: 630mts. Amenities: 1,4km. Mijas Pueblo: 3,5km. Beach: 4,3km. Malaga Airport: 25,5km.