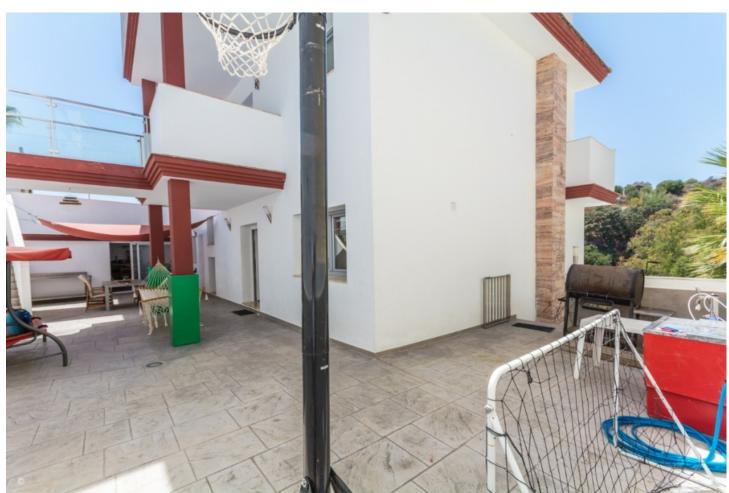

## Sales - House - Mijas Costa 895.000€

Mijas Costa House

IBI: 1,463 EUR / year Rubbish: 149 EUR / year

5

4

363 m2

915 m2

Large Villa with great qualities in Carretera de Mijas area with guest accommodation, lift and orchard. It is distributed as follows: Ground floor: Entrance hall, large living room with fireplace and access to the terrace, large fully equipped kitchen with dining area and also with access to the terrace. 1 guest toilet. First floor: 3 large bedrooms with fitted wardrobes and 2 bathrooms (1 on suite) Large terrace with beautiful views. Basement / Guest accommodation: Large area ideal for the second living room, gym, cinema, games room, etc. Fully equipped open plane kitchen, 1 bedroom and 1 room currently used as an office. 1 bathroom and direct access to the pool. Solarium: large terrace solarium with storage area. Exterior: Large front yard with storage, garage area for 2 cars. Backyard with large pool, barbecue and children''s area. Orchard area and area of fruit trees zone access to the stream. Property in excellent condition and high quality with lift on all floors, armored climalit windows, air conditioning cold heat, electric shutters, intercom, saltwater pool, hot water by solar panels and water softener. Plot: 900m2. Total built size: 363,35m2. Liing area: 299.25m2. Porchs: 7,80 and 22.50m2. Terrace 33,80m2. Solarium: 94m2. Swimming pool: 32m2. IBI: 1.463,33 per year. Rubbish: 149,85 per year. Built year: 2013. Distances: Restaurants: 750mts. Bus stop: 630mts. Amenities: 1,4km. Mijas Pueblo: 3,5km. Beach: 4,3km. Malaga Airport: 25,5km.