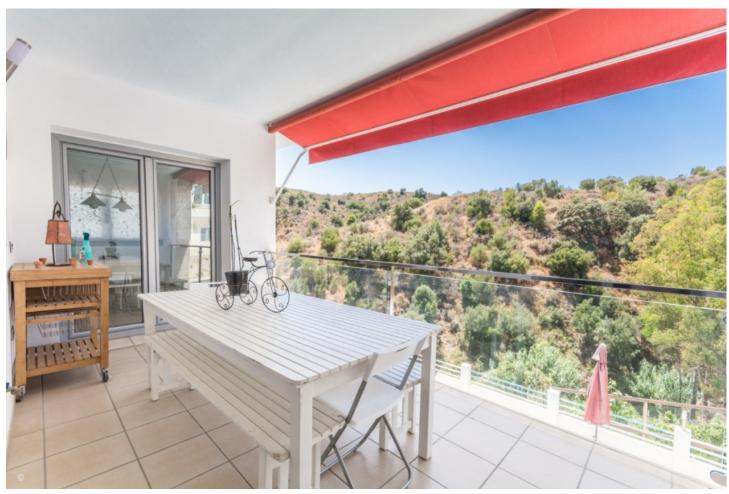

## Sales - House - Mijas Costa 895.000€

Mijas Costa House

IBI: 1,463 EUR / year Rubbish: 149 EUR / year

5

4

363 m2

915 m2

Large Villa with great qualities in Carretera de Mijas area with guest accommodation, lift and orchard. It is distributed as follows: Ground floor: Entrance hall, large living room with fireplace and access to the terrace, large fully equipped kitchen with dining area and also with access to the terrace. 1 guest toilet. First floor: 3 large bedrooms with fitted wardrobes and 2 bathrooms (1 on suite) Large terrace with beautiful views. Basement / Guest accommodation: Large area ideal for the second living room, gym, cinema, games room, etc. Fully equipped open plane kitchen, 1 bedroom and 1 room currently used as an office. 1 bathroom and direct access to the pool. Solarium: large terrace solarium with storage area. Exterior: Large front yard with storage, garage area for 2 cars. Backyard with large pool, barbecue and children''s area. Orchard area and area of fruit trees zone access to the stream. Property in excellent condition and high quality with lift on all floors, armored climalit windows, air conditioning cold heat, electric shutters, intercom, saltwater pool, hot water by solar panels and water softener. Plot: 900m2. Total built size: 363,35m2. Liing area: 299.25m2. Porchs: 7,80 and 22.50m2. Terrace 33,80m2. Solarium: 94m2. Swimming pool: 32m2. IBI: 1.463,33 per year. Rubbish: 149,85 per year. Built year: 2013. Distances: Restaurants: 750mts. Bus stop: 630mts. Amenities: 1,4km. Mijas Pueblo: 3,5km. Beach: 4,3km. Malaga Airport: 25,5km.