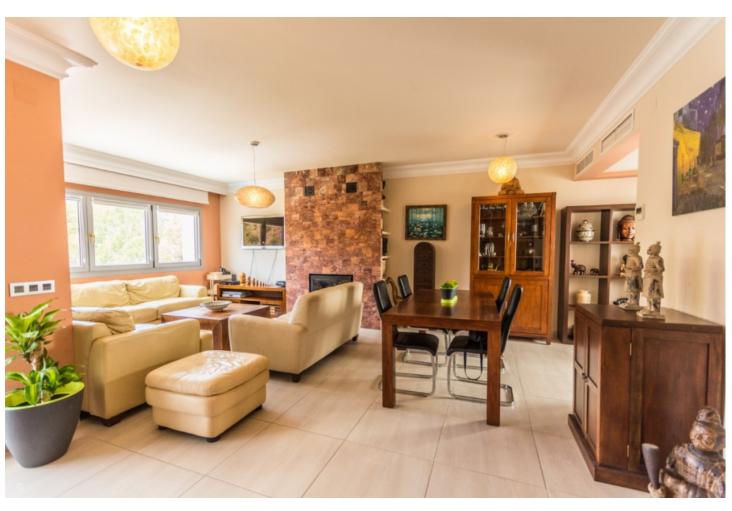

## Sales - House - Mijas Costa 895.000€

Mijas Costa House

IBI: 1,463 EUR / year Rubbish: 149 EUR / year

5

4

363 m2

915 m2

Large Villa with great qualities in Carretera de Mijas area with guest accommodation, lift and orchard. It is distributed as follows: Ground floor: Entrance hall, large living room with fireplace and access to the terrace, large fully equipped kitchen with dining area and also with access to the terrace. 1 guest toilet. First floor: 3 large bedrooms with fitted wardrobes and 2 bathrooms (1 on suite) Large terrace with beautiful views. Basement / Guest accommodation: Large area ideal for the second living room, gym, cinema, games room, etc. Fully equipped open plane kitchen, 1 bedroom and 1 room currently used as an office. 1 bathroom and direct access to the pool. Solarium: large terrace solarium with storage area. Exterior: Large front yard with storage, garage area for 2 cars. Backyard with large pool, barbecue and children''s area. Orchard area and area of fruit trees zone access to the stream. Property in excellent condition and high quality with lift on all floors, armored climalit windows, air conditioning cold heat, electric shutters, intercom, saltwater pool, hot water by solar panels and water softener. Plot: 900m2. Total built size: 363,35m2. Liing area: 299.25m2. Porchs: 7,80 and 22.50m2. Terrace 33,80m2. Solarium: 94m2. Swimming pool: 32m2. IBI: 1.463,33 per year. Rubbish: 149,85 per year. Built year: 2013. Distances: Restaurants: 750mts. Bus stop: 630mts. Amenities: 1,4km. Mijas Pueblo: 3,5km. Beach: 4,3km. Malaga Airport: 25,5km.