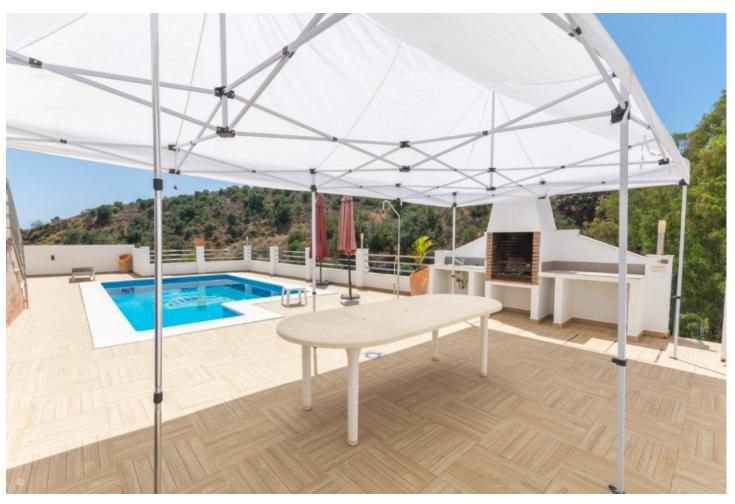

## Sales - House - Mijas Costa 895.000€

Mijas Costa House

IBI: 1,463 EUR / year Rubbish: 149 EUR / year

5

4

363 m2

915 m2

Large Villa with great qualities in Carretera de Mijas area with guest accommodation, lift and orchard. It is distributed as follows: Ground floor: Entrance hall, large living room with fireplace and access to the terrace, large fully equipped kitchen with dining area and also with access to the terrace. 1 guest toilet. First floor: 3 large bedrooms with fitted wardrobes and 2 bathrooms (1 on suite) Large terrace with beautiful views. Basement / Guest accommodation: Large area ideal for the second living room, gym, cinema, games room, etc. Fully equipped open plane kitchen, 1 bedroom and 1 room currently used as an office. 1 bathroom and direct access to the pool. Solarium: large terrace solarium with storage area. Exterior: Large front yard with storage, garage area for 2 cars. Backyard with large pool, barbecue and children''s area. Orchard area and area of fruit trees zone access to the stream. Property in excellent condition and high quality with lift on all floors, armored climalit windows, air conditioning cold heat, electric shutters, intercom, saltwater pool, hot water by solar panels and water softener. Plot: 900m2. Total built size: 363,35m2. Liing area: 299.25m2. Porchs: 7,80 and 22.50m2. Terrace 33,80m2. Solarium: 94m2. Swimming pool: 32m2. IBI: 1.463,33 per year. Rubbish: 149,85 per year. Built year: 2013. Distances: Restaurants: 750mts. Bus stop: 630mts. Amenities: 1,4km. Mijas Pueblo: 3,5km. Beach: 4,3km. Malaga Airport: 25,5km.