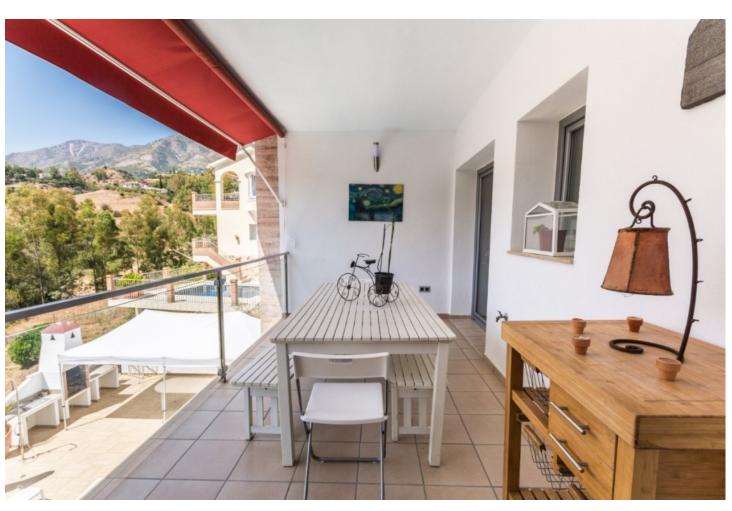

## Sales - House - Mijas Costa 895.000€

Mijas Costa House

IBI: 1,463 EUR / year Rubbish: 149 EUR / year

5

4

363 m2

915 m2

Large Villa with great qualities in Carretera de Mijas area with guest accommodation, lift and orchard. It is distributed as follows: Ground floor: Entrance hall, large living room with fireplace and access to the terrace, large fully equipped kitchen with dining area and also with access to the terrace. 1 guest toilet. First floor: 3 large bedrooms with fitted wardrobes and 2 bathrooms (1 on suite) Large terrace with beautiful views. Basement / Guest accommodation: Large area ideal for the second living room, gym, cinema, games room, etc. Fully equipped open plane kitchen, 1 bedroom and 1 room currently used as an office. 1 bathroom and direct access to the pool. Solarium: large terrace solarium with storage area. Exterior: Large front yard with storage, garage area for 2 cars. Backyard with large pool, barbecue and children''s area. Orchard area and area of fruit trees zone access to the stream. Property in excellent condition and high quality with lift on all floors, armored climalit windows, air conditioning cold heat, electric shutters, intercom, saltwater pool, hot water by solar panels and water softener. Plot: 900m2. Total built size: 363,35m2. Liing area: 299.25m2. Porchs: 7,80 and 22.50m2. Terrace 33,80m2. Solarium: 94m2. Swimming pool: 32m2. IBI: 1.463,33 per year. Rubbish: 149,85 per year. Built year: 2013. Distances: Restaurants: 750mts. Bus stop: 630mts. Amenities: 1,4km. Mijas Pueblo: 3,5km. Beach: 4,3km. Malaga Airport: 25,5km.