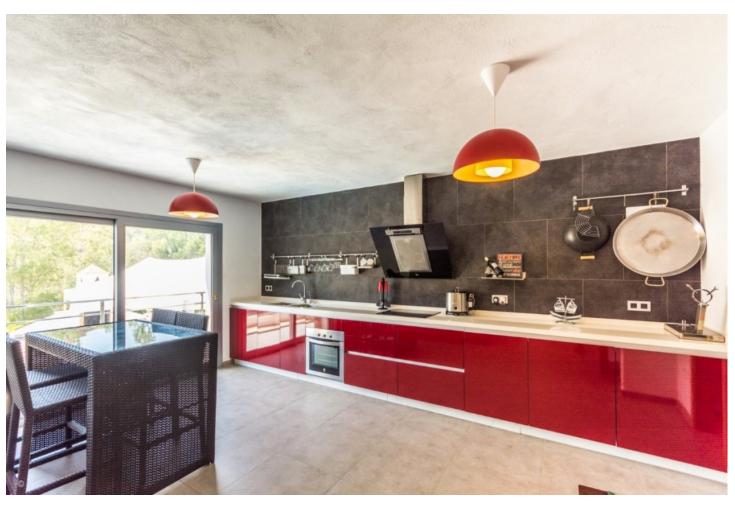

## Sales - House - Mijas Costa 895.000€

Mijas Costa House

IBI: 1,463 EUR / year Rubbish: 149 EUR / year

5

4

363 m2

915 m2

Large Villa with great qualities in Carretera de Mijas area with guest accommodation, lift and orchard. It is distributed as follows: Ground floor: Entrance hall, large living room with fireplace and access to the terrace, large fully equipped kitchen with dining area and also with access to the terrace. 1 guest toilet. First floor: 3 large bedrooms with fitted wardrobes and 2 bathrooms (1 on suite) Large terrace with beautiful views. Basement / Guest accommodation: Large area ideal for the second living room, gym, cinema, games room, etc. Fully equipped open plane kitchen, 1 bedroom and 1 room currently used as an office. 1 bathroom and direct access to the pool. Solarium: large terrace solarium with storage area. Exterior: Large front yard with storage, garage area for 2 cars. Backyard with large pool, barbecue and children''s area. Orchard area and area of fruit trees zone access to the stream. Property in excellent condition and high quality with lift on all floors, armored climalit windows, air conditioning cold heat, electric shutters, intercom, saltwater pool, hot water by solar panels and water softener. Plot: 900m2. Total built size: 363,35m2. Liing area: 299.25m2. Porchs: 7,80 and 22.50m2. Terrace 33,80m2. Solarium: 94m2. Swimming pool: 32m2. IBI: 1.463,33 per year. Rubbish: 149,85 per year. Built year: 2013. Distances: Restaurants: 750mts. Bus stop: 630mts. Amenities: 1,4km. Mijas Pueblo: 3,5km. Beach: 4,3km. Malaga Airport: 25,5km.