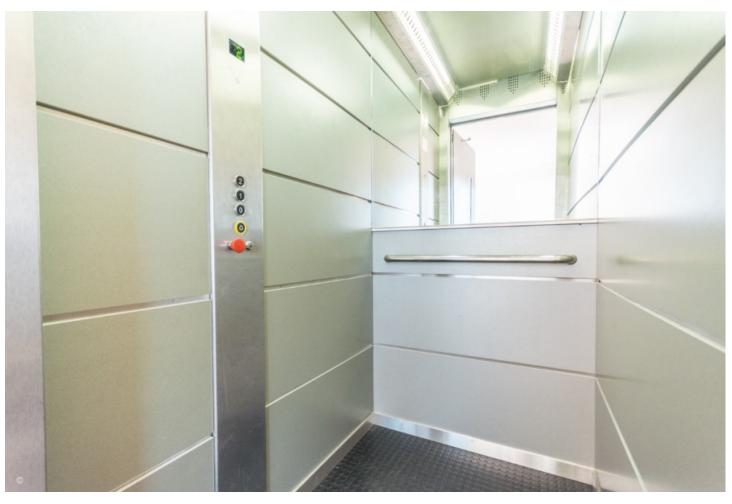

## Sales - House - Mijas Costa 895.000€

Mijas Costa House

IBI: 1,463 EUR / year Rubbish: 149 EUR / year

5

4

363 m2

915 m2

Large Villa with great qualities in Carretera de Mijas area with guest accommodation, lift and orchard. It is distributed as follows: Ground floor: Entrance hall, large living room with fireplace and access to the terrace, large fully equipped kitchen with dining area and also with access to the terrace. 1 guest toilet. First floor: 3 large bedrooms with fitted wardrobes and 2 bathrooms (1 on suite) Large terrace with beautiful views. Basement / Guest accommodation: Large area ideal for the second living room, gym, cinema, games room, etc. Fully equipped open plane kitchen, 1 bedroom and 1 room currently used as an office. 1 bathroom and direct access to the pool. Solarium: large terrace solarium with storage area. Exterior: Large front yard with storage, garage area for 2 cars. Backyard with large pool, barbecue and children''s area. Orchard area and area of fruit trees zone access to the stream. Property in excellent condition and high quality with lift on all floors, armored climalit windows, air conditioning cold heat, electric shutters, intercom, saltwater pool, hot water by solar panels and water softener. Plot: 900m2. Total built size: 363,35m2. Liing area: 299.25m2. Porchs: 7,80 and 22.50m2. Terrace 33,80m2. Solarium: 94m2. Swimming pool: 32m2. IBI: 1.463,33 per year. Rubbish: 149,85 per year. Built year: 2013. Distances: Restaurants: 750mts. Bus stop: 630mts. Amenities: 1,4km. Mijas Pueblo: 3,5km. Beach: 4,3km. Malaga Airport: 25,5km.