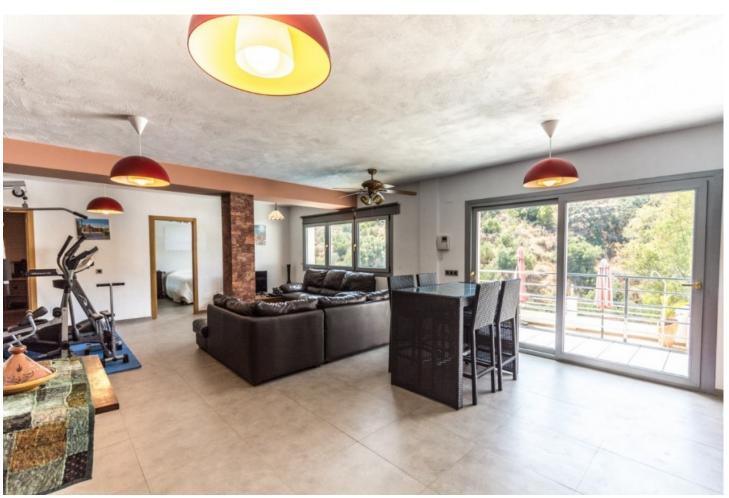

## Sales - House - Mijas Costa 895.000€

Mijas Costa House

IBI: 1,463 EUR / year Rubbish: 149 EUR / year

5

4

363 m2

915 m2

Large Villa with great qualities in Carretera de Mijas area with guest accommodation, lift and orchard. It is distributed as follows: Ground floor: Entrance hall, large living room with fireplace and access to the terrace, large fully equipped kitchen with dining area and also with access to the terrace. 1 guest toilet. First floor: 3 large bedrooms with fitted wardrobes and 2 bathrooms (1 on suite) Large terrace with beautiful views. Basement / Guest accommodation: Large area ideal for the second living room, gym, cinema, games room, etc. Fully equipped open plane kitchen, 1 bedroom and 1 room currently used as an office. 1 bathroom and direct access to the pool. Solarium: large terrace solarium with storage area. Exterior: Large front yard with storage, garage area for 2 cars. Backyard with large pool, barbecue and children''s area. Orchard area and area of fruit trees zone access to the stream. Property in excellent condition and high quality with lift on all floors, armored climalit windows, air conditioning cold heat, electric shutters, intercom, saltwater pool, hot water by solar panels and water softener. Plot: 900m2. Total built size: 363,35m2. Liing area: 299.25m2. Porchs: 7,80 and 22.50m2. Terrace 33,80m2. Solarium: 94m2. Swimming pool: 32m2. IBI: 1.463,33 per year. Rubbish: 149,85 per year. Built year: 2013. Distances: Restaurants: 750mts. Bus stop: 630mts. Amenities: 1,4km. Mijas Pueblo: 3,5km. Beach: 4,3km. Malaga Airport: 25,5km.