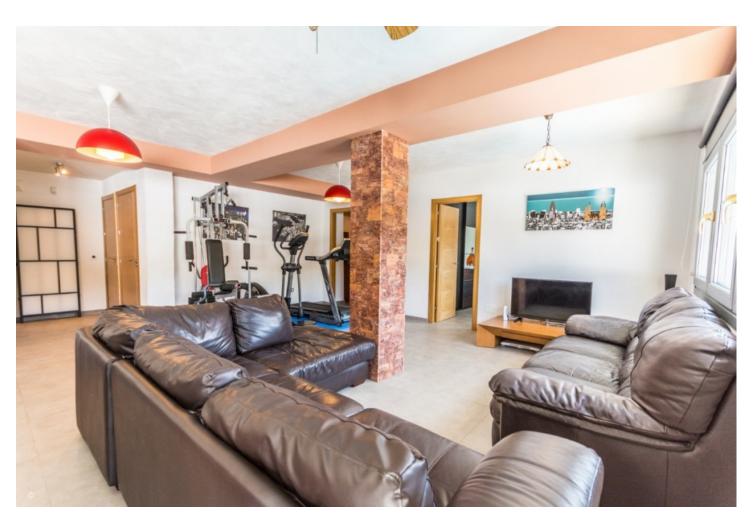

## Sales - House - Mijas Costa 895.000€

Mijas Costa House

IBI: 1,463 EUR / year Rubbish: 149 EUR / year

5

4

363 m2

915 m2

Large Villa with great qualities in Carretera de Mijas area with guest accommodation, lift and orchard. It is distributed as follows: Ground floor: Entrance hall, large living room with fireplace and access to the terrace, large fully equipped kitchen with dining area and also with access to the terrace. 1 guest toilet. First floor: 3 large bedrooms with fitted wardrobes and 2 bathrooms (1 on suite) Large terrace with beautiful views. Basement / Guest accommodation: Large area ideal for the second living room, gym, cinema, games room, etc. Fully equipped open plane kitchen, 1 bedroom and 1 room currently used as an office. 1 bathroom and direct access to the pool. Solarium: large terrace solarium with storage area. Exterior: Large front yard with storage, garage area for 2 cars. Backyard with large pool, barbecue and children''s area. Orchard area and area of fruit trees zone access to the stream. Property in excellent condition and high quality with lift on all floors, armored climalit windows, air conditioning cold heat, electric shutters, intercom, saltwater pool, hot water by solar panels and water softener. Plot: 900m2. Total built size: 363,35m2. Liing area: 299.25m2. Porchs: 7,80 and 22.50m2. Terrace 33,80m2. Solarium: 94m2. Swimming pool: 32m2. IBI: 1.463,33 per year. Rubbish: 149,85 per year. Built year: 2013. Distances: Restaurants: 750mts. Bus stop: 630mts. Amenities: 1,4km. Mijas Pueblo: 3,5km. Beach: 4,3km. Malaga Airport: 25,5km.