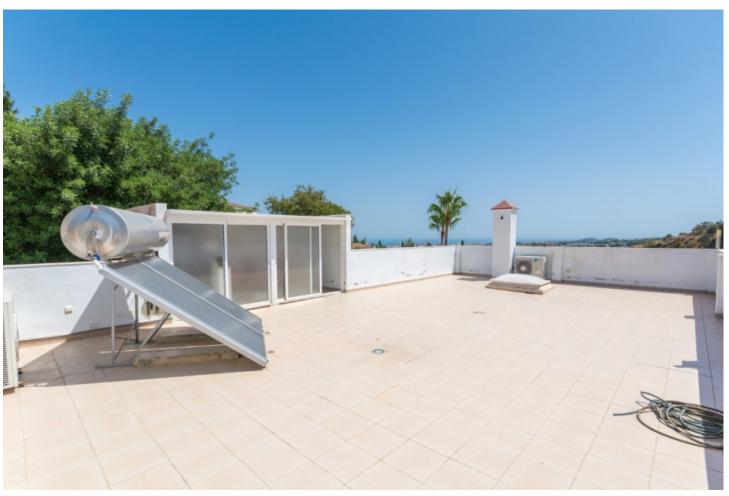

## Sales - House - Mijas Costa 895.000€

Mijas Costa House

IBI: 1,463 EUR / year Rubbish: 149 EUR / year

5

4

363 m2

915 m2

Large Villa with great qualities in Carretera de Mijas area with guest accommodation, lift and orchard. It is distributed as follows: Ground floor: Entrance hall, large living room with fireplace and access to the terrace, large fully equipped kitchen with dining area and also with access to the terrace. 1 guest toilet. First floor: 3 large bedrooms with fitted wardrobes and 2 bathrooms (1 on suite) Large terrace with beautiful views. Basement / Guest accommodation: Large area ideal for the second living room, gym, cinema, games room, etc. Fully equipped open plane kitchen, 1 bedroom and 1 room currently used as an office. 1 bathroom and direct access to the pool. Solarium: large terrace solarium with storage area. Exterior: Large front yard with storage, garage area for 2 cars. Backyard with large pool, barbecue and children''s area. Orchard area and area of fruit trees zone access to the stream. Property in excellent condition and high quality with lift on all floors, armored climalit windows, air conditioning cold heat, electric shutters, intercom, saltwater pool, hot water by solar panels and water softener. Plot: 900m2. Total built size: 363,35m2. Liing area: 299.25m2. Porchs: 7,80 and 22.50m2. Terrace 33,80m2. Solarium: 94m2. Swimming pool: 32m2. IBI: 1.463,33 per year. Rubbish: 149,85 per year. Built year: 2013. Distances: Restaurants: 750mts. Bus stop: 630mts. Amenities: 1,4km. Mijas Pueblo: 3,5km. Beach: 4,3km. Malaga Airport: 25,5km.