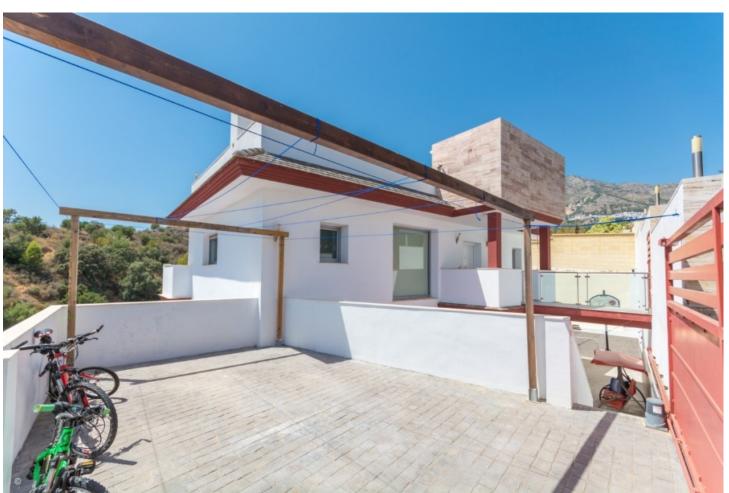

## Sales - House - Mijas Costa 895.000€

Mijas Costa House

IBI: 1,463 EUR / year Rubbish: 149 EUR / year

5

4

363 m2

915 m2

Large Villa with great qualities in Carretera de Mijas area with guest accommodation, lift and orchard. It is distributed as follows: Ground floor: Entrance hall, large living room with fireplace and access to the terrace, large fully equipped kitchen with dining area and also with access to the terrace. 1 guest toilet. First floor: 3 large bedrooms with fitted wardrobes and 2 bathrooms (1 on suite) Large terrace with beautiful views. Basement / Guest accommodation: Large area ideal for the second living room, gym, cinema, games room, etc. Fully equipped open plane kitchen, 1 bedroom and 1 room currently used as an office. 1 bathroom and direct access to the pool. Solarium: large terrace solarium with storage area. Exterior: Large front yard with storage, garage area for 2 cars. Backyard with large pool, barbecue and children''s area. Orchard area and area of fruit trees zone access to the stream. Property in excellent condition and high quality with lift on all floors, armored climalit windows, air conditioning cold heat, electric shutters, intercom, saltwater pool, hot water by solar panels and water softener. Plot: 900m2. Total built size: 363,35m2. Liing area: 299.25m2. Porchs: 7,80 and 22.50m2. Terrace 33,80m2. Solarium: 94m2. Swimming pool: 32m2. IBI: 1.463,33 per year. Rubbish: 149,85 per year. Built year: 2013. Distances: Restaurants: 750mts. Bus stop: 630mts. Amenities: 1,4km. Mijas Pueblo: 3,5km. Beach: 4,3km. Malaga Airport: 25,5km.