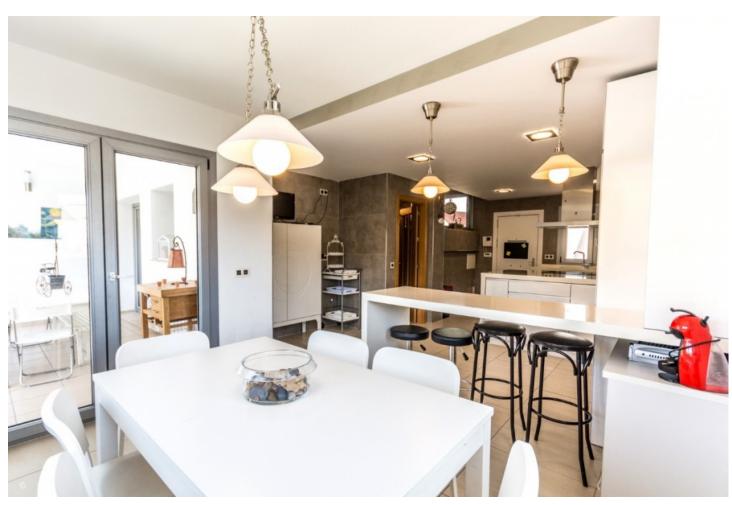

## Sales - House - Mijas Costa 895.000€

Mijas Costa House

IBI: 1,463 EUR / year Rubbish: 149 EUR / year

5

4

363 m2

915 m2

Large Villa with great qualities in Carretera de Mijas area with guest accommodation, lift and orchard. It is distributed as follows: Ground floor: Entrance hall, large living room with fireplace and access to the terrace, large fully equipped kitchen with dining area and also with access to the terrace. 1 guest toilet. First floor: 3 large bedrooms with fitted wardrobes and 2 bathrooms (1 on suite) Large terrace with beautiful views. Basement / Guest accommodation: Large area ideal for the second living room, gym, cinema, games room, etc. Fully equipped open plane kitchen, 1 bedroom and 1 room currently used as an office. 1 bathroom and direct access to the pool. Solarium: large terrace solarium with storage area. Exterior: Large front yard with storage, garage area for 2 cars. Backyard with large pool, barbecue and children''s area. Orchard area and area of fruit trees zone access to the stream. Property in excellent condition and high quality with lift on all floors, armored climalit windows, air conditioning cold heat, electric shutters, intercom, saltwater pool, hot water by solar panels and water softener. Plot: 900m2. Total built size: 363,35m2. Liing area: 299.25m2. Porchs: 7,80 and 22.50m2. Terrace 33,80m2. Solarium: 94m2. Swimming pool: 32m2. IBI: 1.463,33 per year. Rubbish: 149,85 per year. Built year: 2013. Distances: Restaurants: 750mts. Bus stop: 630mts. Amenities: 1,4km. Mijas Pueblo: 3,5km. Beach: 4,3km. Malaga Airport: 25,5km.