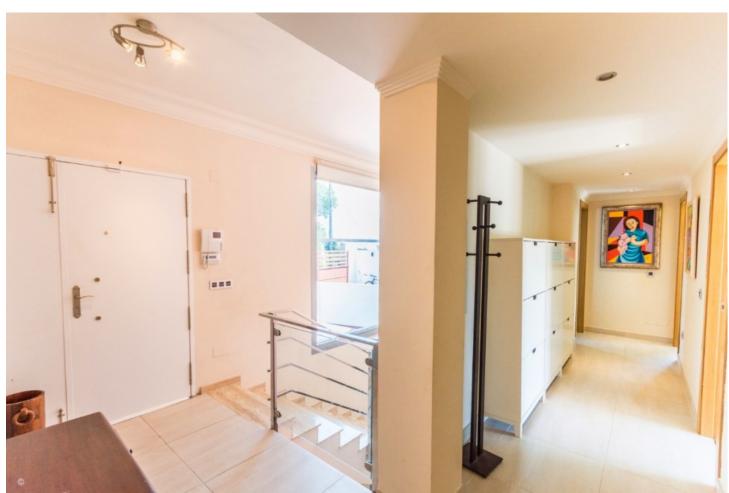

## Sales - House - Mijas Costa 895.000€

Mijas Costa House

IBI: 1,463 EUR / year Rubbish: 149 EUR / year

5

4

363 m2

915 m2

Large Villa with great qualities in Carretera de Mijas area with guest accommodation, lift and orchard. It is distributed as follows: Ground floor: Entrance hall, large living room with fireplace and access to the terrace, large fully equipped kitchen with dining area and also with access to the terrace. 1 guest toilet. First floor: 3 large bedrooms with fitted wardrobes and 2 bathrooms (1 on suite) Large terrace with beautiful views. Basement / Guest accommodation: Large area ideal for the second living room, gym, cinema, games room, etc. Fully equipped open plane kitchen, 1 bedroom and 1 room currently used as an office. 1 bathroom and direct access to the pool. Solarium: large terrace solarium with storage area. Exterior: Large front yard with storage, garage area for 2 cars. Backyard with large pool, barbecue and children''s area. Orchard area and area of fruit trees zone access to the stream. Property in excellent condition and high quality with lift on all floors, armored climalit windows, air conditioning cold heat, electric shutters, intercom, saltwater pool, hot water by solar panels and water softener. Plot: 900m2. Total built size: 363,35m2. Liing area: 299.25m2. Porchs: 7,80 and 22.50m2. Terrace 33,80m2. Solarium: 94m2. Swimming pool: 32m2. IBI: 1.463,33 per year. Rubbish: 149,85 per year. Built year: 2013. Distances: Restaurants: 750mts. Bus stop: 630mts. Amenities: 1,4km. Mijas Pueblo: 3,5km. Beach: 4,3km. Malaga Airport: 25,5km.