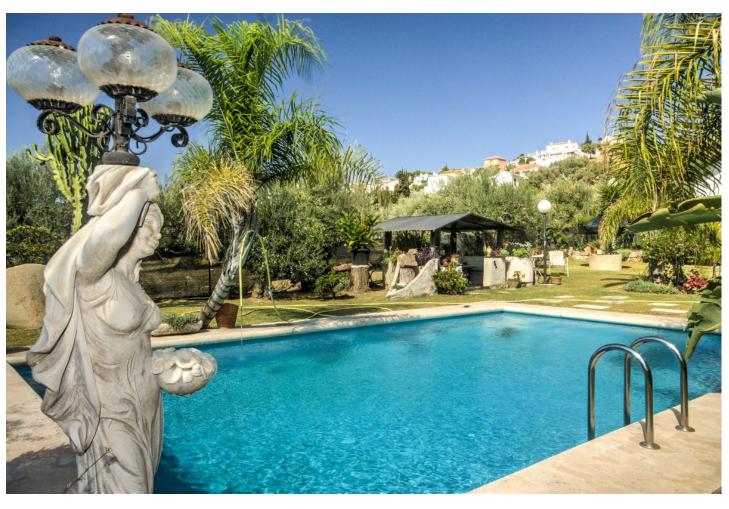

## Sales - House - Coín 899.000€

Coín House

IBI: 900 EUR / year

5

4

255 m2

6032 m2

Extraordinary country abode. This magnificent dwelling is unique and inspiring. Designed with vulpine ingenuity and an artistic eye the accommodation within is both appealing and practical. The exterior is reminiscent of a grand village house in the mountains of Asturias. Of recent construction every modern comfort is included. Electric blinds, heating, air conditioning, pool fully equipped kitchen, the list goes on. Imposing and desirable, a must see.

Setting Orientation Pool Views Close To Forest South East Private Mountain Country Urbanisation Features **Furniture** Kitchen Garden Private Private Terrace Fully Furnished Fully Fitted