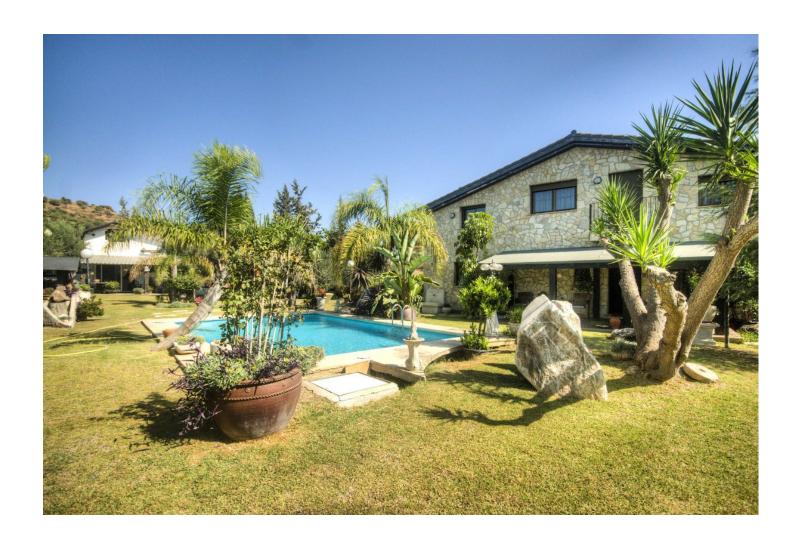

## Sales - House - Coín 899.000€

Coín House

IBI: 900 EUR / year

5

4

255 m2

6032 m2

Extraordinary country abode. This magnificent dwelling is unique and inspiring. Designed with vulpine ingenuity and an artistic eye the accommodation within is both appealing and practical. The exterior is reminiscent of a grand village house in the mountains of Asturias. Of recent construction every modern comfort is included. Electric blinds, heating, air conditioning, pool fully equipped kitchen, the list goes on. Imposing and desirable, a must see.

Setting Orientation Pool Views Close To Forest South East Private Mountain Country Urbanisation Features **Furniture** Kitchen Garden Private Private Terrace Fully Furnished Fully Fitted