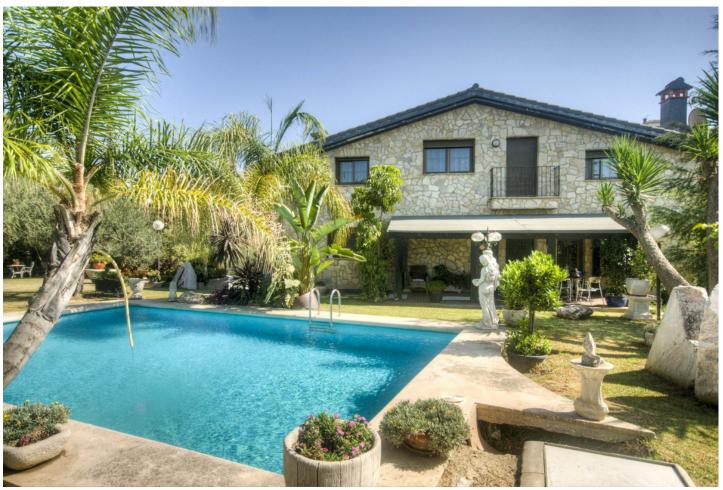

## Sales - House - Coín 899.000€

Coín House

IBI: 900 EUR / year

5

4

255 m2

6032 m2

Extraordinary country abode. This magnificent dwelling is unique and inspiring. Designed with vulpine ingenuity and an artistic eye the accommodation within is both appealing and practical. The exterior is reminiscent of a grand village house in the mountains of Asturias. Of recent construction every modern comfort is included. Electric blinds, heating, air conditioning, pool fully equipped kitchen, the list goes on. Imposing and desirable, a must see.

Setting Orientation Pool Views Close To Forest South East Private Mountain Country Urbanisation Features **Furniture** Kitchen Garden Private Private Terrace Fully Furnished Fully Fitted