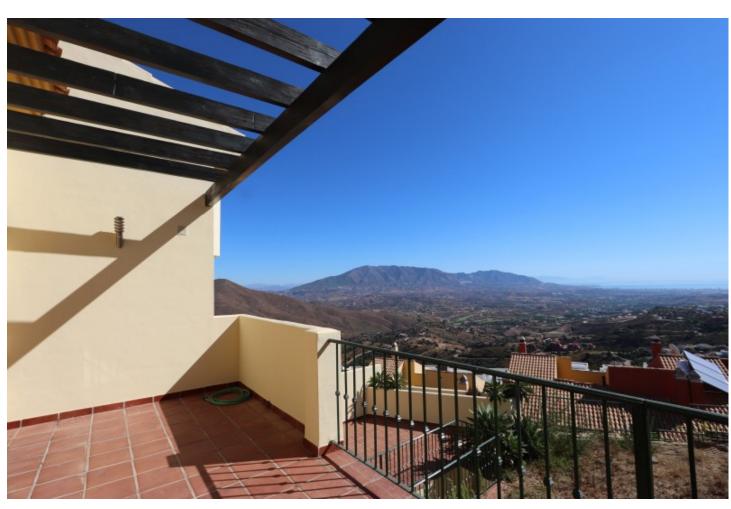

## Sales - House - La Mairena 525.000€

La Mairena House

Community: 1,560 EUR / year IBI: 1,118 EUR / year Rubbish: 130 EUR / year

4

3.5

305 m2

297 m2

Beautiful townhouse with panoramic views of the coast and the Mediterranean Sea. This house is located in Elviria - La Mairena and features 3 levels plus a basement garage with direct access from the street. There are a total of 4 bedrooms and 5 bathrooms, all equipped with underfloor heating, air conditioning throughout the house, marble floors, and wooden floors in the bedrooms. The living room boasts a fireplace, and the open dining area leads to a terrace, perfect for enjoying the breathtaking views. The spacious rustic kitchen, interior patio, laundry room, and storage space provide practicality and convenience. Additionally, there is a porch and a garden with sea views, creating a serene outdoor space. The garage has enough space to accommodate up to 4 cars. This townhouse offers a blend of elegance and comfort, with luxurious features and attention to detail. The interior design showcases marble floors in the common areas, adding a touch of sophistication, while the wooden floors in the bedrooms create a cozy ambiance. The location in Elviria - La Mairena provides easy access to beaches, restaurants, golf courses, and all the necessary amenities for a comfortable life on the Costa del Sol. Whether you're seeking a permanent residence or a holiday home, this property offers a perfect combination of rustic charm and modern comforts. Don't miss out on the opportunity to own this beautiful townhouse and indulge in a luxurious lifestyle amidst stunning surroundings.