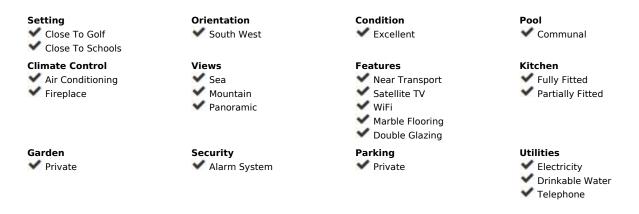

## Sales - House - La Mairena 525.000€

La Mairena House

Community: 1,560 EUR / year IBI: 1,118 EUR / year Rubbish: 130 EUR / year

4

3.5

305 m2

297 m2

Beautiful townhouse with panoramic views of the coast and the Mediterranean Sea. This house is located in Elviria - La Mairena and features 3 levels plus a basement garage with direct access from the street. There are a total of 4 bedrooms and 5 bathrooms, all equipped with underfloor heating, air conditioning throughout the house, marble floors, and wooden floors in the bedrooms. The living room boasts a fireplace, and the open dining area leads to a terrace, perfect for enjoying the breathtaking views. The spacious rustic kitchen, interior patio, laundry room, and storage space provide practicality and convenience. Additionally, there is a porch and a garden with sea views, creating a serene outdoor space. The garage has enough space to accommodate up to 4 cars. This townhouse offers a blend of elegance and comfort, with luxurious features and attention to detail. The interior design showcases marble floors in the common areas, adding a touch of sophistication, while the wooden floors in the bedrooms create a cozy ambiance. The location in Elviria - La Mairena provides easy access to beaches, restaurants, golf courses, and all the necessary amenities for a comfortable life on the Costa del Sol. Whether you're seeking a permanent residence or a holiday home, this property offers a perfect combination of rustic charm and modern comforts. Don't miss out on the opportunity to own this beautiful townhouse and indulge in a luxurious lifestyle amidst stunning surroundings.