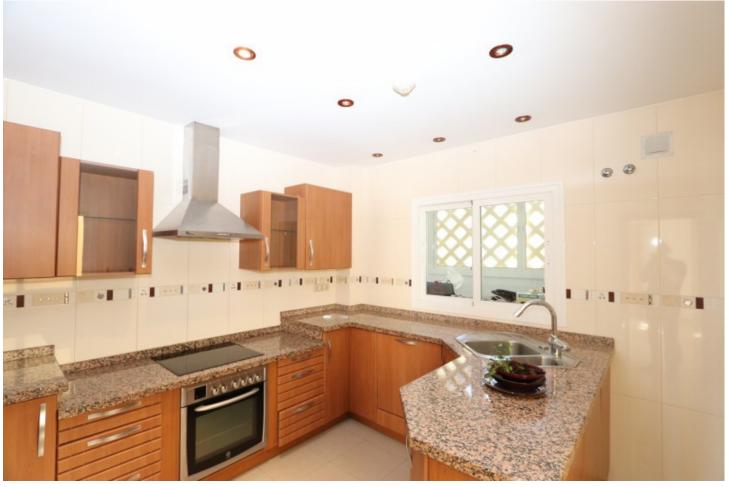

## Sales - House - La Mairena 525.000€

La Mairena House

Community: 1,560 EUR / year IBI: 1,118 EUR / year Rubbish: 130 EUR / year

4

3.5

305 m2

297 m2

Beautiful townhouse with panoramic views of the coast and the Mediterranean Sea. This house is located in Elviria - La Mairena and features 3 levels plus a basement garage with direct access from the street. There are a total of 4 bedrooms and 5 bathrooms, all equipped with underfloor heating, air conditioning throughout the house, marble floors, and wooden floors in the bedrooms. The living room boasts a fireplace, and the open dining area leads to a terrace, perfect for enjoying the breathtaking views. The spacious rustic kitchen, interior patio, laundry room, and storage space provide practicality and convenience. Additionally, there is a porch and a garden with sea views, creating a serene outdoor space. The garage has enough space to accommodate up to 4 cars. This townhouse offers a blend of elegance and comfort, with luxurious features and attention to detail. The interior design showcases marble floors in the common areas, adding a touch of sophistication, while the wooden floors in the bedrooms create a cozy ambiance. The location in Elviria - La Mairena provides easy access to beaches, restaurants, golf courses, and all the necessary amenities for a comfortable life on the Costa del Sol. Whether you're seeking a permanent residence or a holiday home, this property offers a perfect combination of rustic charm and modern comforts. Don't miss out on the opportunity to own this beautiful townhouse and indulge in a luxurious lifestyle amidst stunning surroundings.