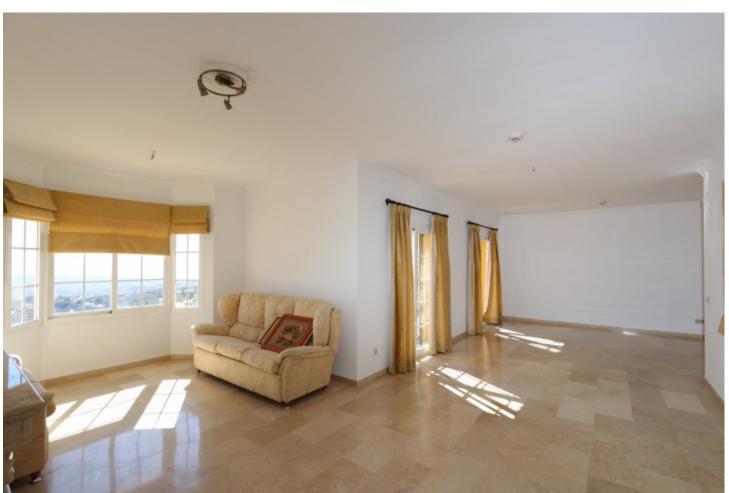

## Sales - House - La Mairena 525.000€

La Mairena House

Community: 1,560 EUR / year IBI: 1,118 EUR / year Rubbish: 130 EUR / year

4

3.5

305 m2

297 m2

Beautiful townhouse with panoramic views of the coast and the Mediterranean Sea. This house is located in Elviria - La Mairena and features 3 levels plus a basement garage with direct access from the street. There are a total of 4 bedrooms and 5 bathrooms, all equipped with underfloor heating, air conditioning throughout the house, marble floors, and wooden floors in the bedrooms. The living room boasts a fireplace, and the open dining area leads to a terrace, perfect for enjoying the breathtaking views. The spacious rustic kitchen, interior patio, laundry room, and storage space provide practicality and convenience. Additionally, there is a porch and a garden with sea views, creating a serene outdoor space. The garage has enough space to accommodate up to 4 cars. This townhouse offers a blend of elegance and comfort, with luxurious features and attention to detail. The interior design showcases marble floors in the common areas, adding a touch of sophistication, while the wooden floors in the bedrooms create a cozy ambiance. The location in Elviria - La Mairena provides easy access to beaches, restaurants, golf courses, and all the necessary amenities for a comfortable life on the Costa del Sol. Whether you're seeking a permanent residence or a holiday home, this property offers a perfect combination of rustic charm and modern comforts. Don't miss out on the opportunity to own this beautiful townhouse and indulge in a luxurious lifestyle amidst stunning surroundings.