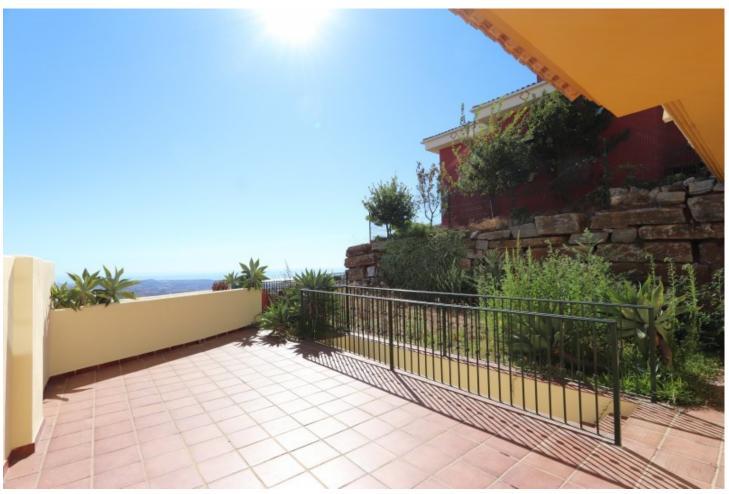

## Sales - House - La Mairena 525.000€

La Mairena House

Community: 1,560 EUR / year IBI: 1,118 EUR / year Rubbish: 130 EUR / year

4

3.5

305 m2

297 m2

Beautiful townhouse with panoramic views of the coast and the Mediterranean Sea. This house is located in Elviria - La Mairena and features 3 levels plus a basement garage with direct access from the street. There are a total of 4 bedrooms and 5 bathrooms, all equipped with underfloor heating, air conditioning throughout the house, marble floors, and wooden floors in the bedrooms. The living room boasts a fireplace, and the open dining area leads to a terrace, perfect for enjoying the breathtaking views. The spacious rustic kitchen, interior patio, laundry room, and storage space provide practicality and convenience. Additionally, there is a porch and a garden with sea views, creating a serene outdoor space. The garage has enough space to accommodate up to 4 cars. This townhouse offers a blend of elegance and comfort, with luxurious features and attention to detail. The interior design showcases marble floors in the common areas, adding a touch of sophistication, while the wooden floors in the bedrooms create a cozy ambiance. The location in Elviria - La Mairena provides easy access to beaches, restaurants, golf courses, and all the necessary amenities for a comfortable life on the Costa del Sol. Whether you're seeking a permanent residence or a holiday home, this property offers a perfect combination of rustic charm and modern comforts. Don't miss out on the opportunity to own this beautiful townhouse and indulge in a luxurious lifestyle amidst stunning surroundings.