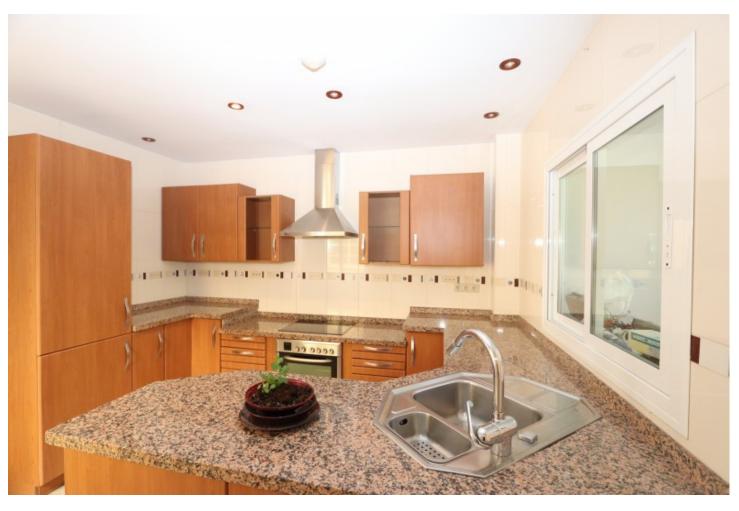

## Sales - House - La Mairena 525.000€

La Mairena House

Community: 1,560 EUR / year IBI: 1,118 EUR / year Rubbish: 130 EUR / year

4

3.5

305 m2

297 m2

Beautiful townhouse with panoramic views of the coast and the Mediterranean Sea. This house is located in Elviria - La Mairena and features 3 levels plus a basement garage with direct access from the street. There are a total of 4 bedrooms and 5 bathrooms, all equipped with underfloor heating, air conditioning throughout the house, marble floors, and wooden floors in the bedrooms. The living room boasts a fireplace, and the open dining area leads to a terrace, perfect for enjoying the breathtaking views. The spacious rustic kitchen, interior patio, laundry room, and storage space provide practicality and convenience. Additionally, there is a porch and a garden with sea views, creating a serene outdoor space. The garage has enough space to accommodate up to 4 cars. This townhouse offers a blend of elegance and comfort, with luxurious features and attention to detail. The interior design showcases marble floors in the common areas, adding a touch of sophistication, while the wooden floors in the bedrooms create a cozy ambiance. The location in Elviria - La Mairena provides easy access to beaches, restaurants, golf courses, and all the necessary amenities for a comfortable life on the Costa del Sol. Whether you're seeking a permanent residence or a holiday home, this property offers a perfect combination of rustic charm and modern comforts. Don't miss out on the opportunity to own this beautiful townhouse and indulge in a luxurious lifestyle amidst stunning surroundings.