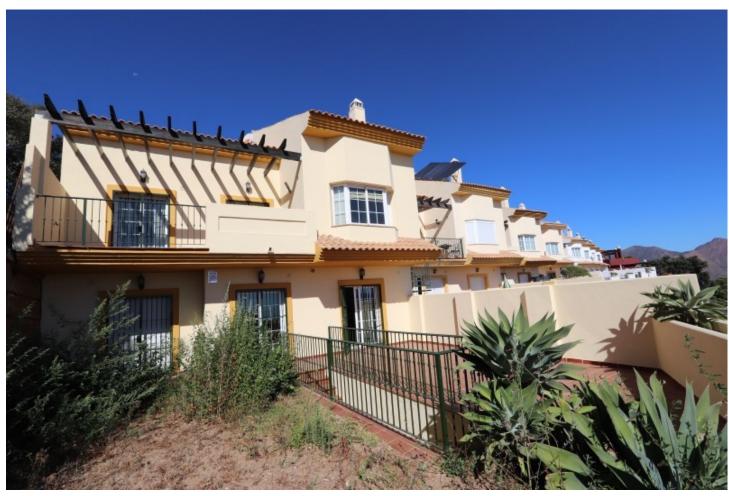

## Sales - House - La Mairena 525.000€

La Mairena House

Community: 1,560 EUR / year IBI: 1,118 EUR / year Rubbish: 130 EUR / year

4

3.5

305 m2

297 m2

Beautiful townhouse with panoramic views of the coast and the Mediterranean Sea. This house is located in Elviria - La Mairena and features 3 levels plus a basement garage with direct access from the street. There are a total of 4 bedrooms and 5 bathrooms, all equipped with underfloor heating, air conditioning throughout the house, marble floors, and wooden floors in the bedrooms. The living room boasts a fireplace, and the open dining area leads to a terrace, perfect for enjoying the breathtaking views. The spacious rustic kitchen, interior patio, laundry room, and storage space provide practicality and convenience. Additionally, there is a porch and a garden with sea views, creating a serene outdoor space. The garage has enough space to accommodate up to 4 cars. This townhouse offers a blend of elegance and comfort, with luxurious features and attention to detail. The interior design showcases marble floors in the common areas, adding a touch of sophistication, while the wooden floors in the bedrooms create a cozy ambiance. The location in Elviria - La Mairena provides easy access to beaches, restaurants, golf courses, and all the necessary amenities for a comfortable life on the Costa del Sol. Whether you're seeking a permanent residence or a holiday home, this property offers a perfect combination of rustic charm and modern comforts. Don't miss out on the opportunity to own this beautiful townhouse and indulge in a luxurious lifestyle amidst stunning surroundings.