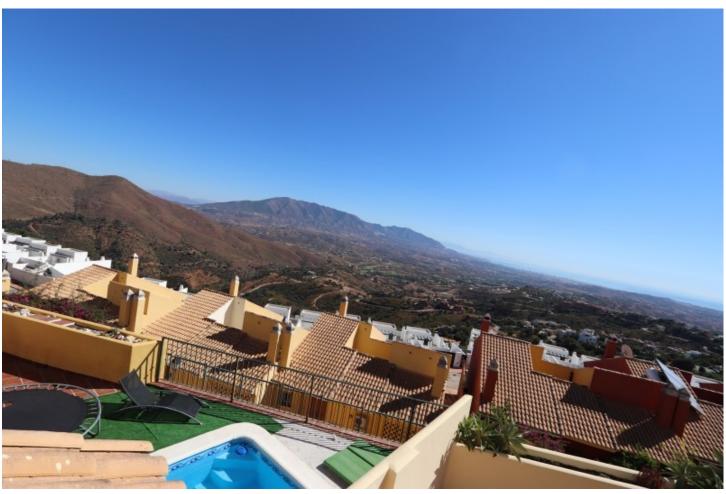

## Sales - House - La Mairena 525.000€

La Mairena House

Community: 1,560 EUR / year IBI: 1,118 EUR / year Rubbish: 130 EUR / year

4

3.5

305 m2

297 m2

Beautiful townhouse with panoramic views of the coast and the Mediterranean Sea. This house is located in Elviria - La Mairena and features 3 levels plus a basement garage with direct access from the street. There are a total of 4 bedrooms and 5 bathrooms, all equipped with underfloor heating, air conditioning throughout the house, marble floors, and wooden floors in the bedrooms. The living room boasts a fireplace, and the open dining area leads to a terrace, perfect for enjoying the breathtaking views. The spacious rustic kitchen, interior patio, laundry room, and storage space provide practicality and convenience. Additionally, there is a porch and a garden with sea views, creating a serene outdoor space. The garage has enough space to accommodate up to 4 cars. This townhouse offers a blend of elegance and comfort, with luxurious features and attention to detail. The interior design showcases marble floors in the common areas, adding a touch of sophistication, while the wooden floors in the bedrooms create a cozy ambiance. The location in Elviria - La Mairena provides easy access to beaches, restaurants, golf courses, and all the necessary amenities for a comfortable life on the Costa del Sol. Whether you're seeking a permanent residence or a holiday home, this property offers a perfect combination of rustic charm and modern comforts. Don't miss out on the opportunity to own this beautiful townhouse and indulge in a luxurious lifestyle amidst stunning surroundings.