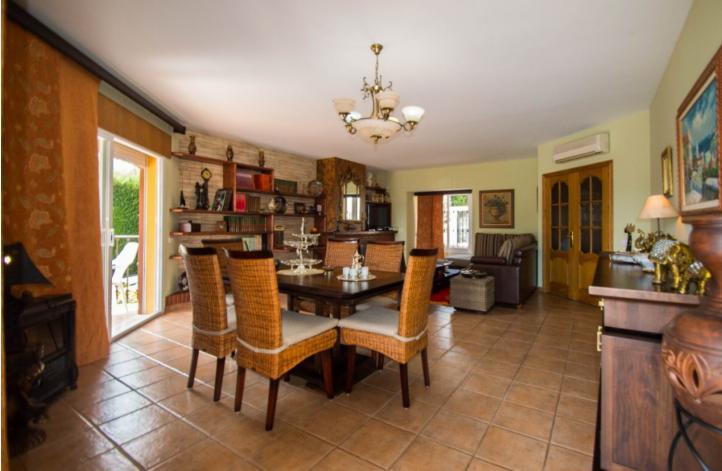

## Campo Mijas House

3.5

Large Villa located in Campo Mijas at short distance to services and with 100% privacy!! It is distributed in 2 floors as follows: Ground floor: Entrance hall, large living room with fireplace and access to the porch with open views to the garden. The master bedroom is very elegant and spacious with corridor hallway, luxurious bathroom with Jacuzzi and shower with whirlpool and dressing room. On this floor there are also 2 other bedrooms, a family bathroom plus a guest toilet. Semi-basement floor composed of a second living room with dining area, TV area and cellar, plus fully equipped kitchen with the third dining area and access to the porch. On this floor there is also bedroom # 4 with a bathroom with shower and also the large garage with automatic gate and laundry. The property is in perfect condition with parquet floors in the master bedroom, air conditioning hot & cold in the main living room and 2 bedrooms, windows are climalic with shutters and solar panels for hot water. Exterior: Entrance of vehicles with automatic gate and with capacity for 6 cars approximately. Beautiful garden of easy maintenance with system of automatic irrigation, swimming pool with 100% of privacy and tranquility and wonderful BBQ house with dining table for 20 people approximately. Campo Mijas is a prestigious residential development consisting of independent Villas located a short distance from services and the beach of Fuengirola. Plot 1.243m2. Total built 334,14m2. IBI 1.184,17 per year. Rubbish 142,36 per year. Year of construction 1997. Distances: Supermarket, bars, restaurants 800 meters. Fuengirola beach 3.3km. Malaga Airport 26.5km.