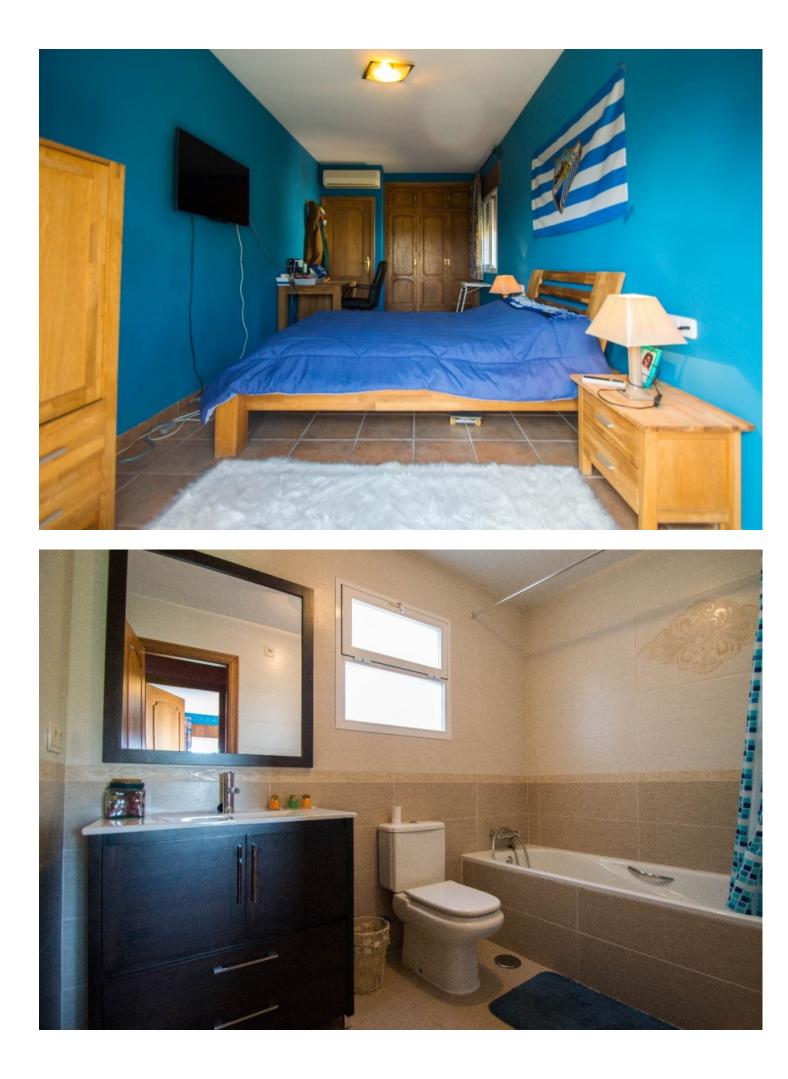

## Campo Mijas House

3.5

Large Villa located in Campo Mijas at short distance to services and with 100% privacy!! It is distributed in 2 floors as follows: Ground floor: Entrance hall, large living room with fireplace and access to the porch with open views to the garden. The master bedroom is very elegant and spacious with corridor hallway, luxurious bathroom with Jacuzzi and shower with whirlpool and dressing room. On this floor there are also 2 other bedrooms, a family bathroom plus a guest toilet. Semi-basement floor composed of a second living room with dining area, TV area and cellar, plus fully equipped kitchen with the third dining area and access to the porch. On this floor there is also bedroom # 4 with a bathroom with shower and also the large garage with automatic gate and laundry. The property is in perfect condition with parquet floors in the master bedroom, air conditioning hot & cold in the main living room and 2 bedrooms, windows are climalic with shutters and solar panels for hot water. Exterior: Entrance of vehicles with automatic gate and with capacity for 6 cars approximately. Beautiful garden of easy maintenance with system of automatic irrigation, swimming pool with 100% of privacy and tranquility and wonderful BBQ house with dining table for 20 people approximately. Campo Mijas is a prestigious residential development consisting of independent Villas located a short distance from services and the beach of Fuengirola. Plot 1.243m2. Total built 334,14m2. IBI 1.184,17 per year. Rubbish 142,36 per year. Year of construction 1997. Distances: Supermarket, bars, restaurants 800 meters. Fuengirola beach 3.3km. Malaga Airport 26.5km.