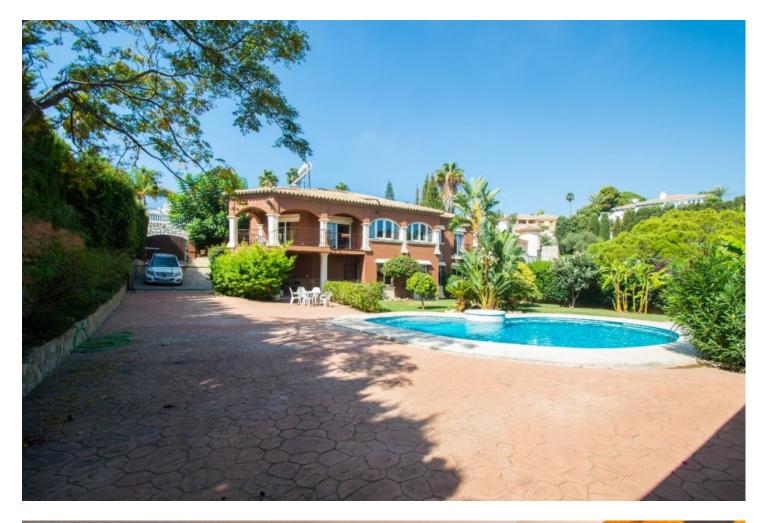

## Campo Mijas House

3.5

Large Villa located in Campo Mijas at short distance to services and with 100% privacy!! It is distributed in 2 floors as follows: Ground floor: Entrance hall, large living room with fireplace and access to the porch with open views to the garden. The master bedroom is very elegant and spacious with corridor hallway, luxurious bathroom with Jacuzzi and shower with whirlpool and dressing room. On this floor there are also 2 other bedrooms, a family bathroom plus a guest toilet. Semi-basement floor composed of a second living room with dining area, TV area and cellar, plus fully equipped kitchen with the third dining area and access to the porch. On this floor there is also bedroom # 4 with a bathroom with shower and also the large garage with automatic gate and laundry. The property is in perfect condition with parquet floors in the master bedroom, air conditioning hot & cold in the main living room and 2 bedrooms, windows are climalic with shutters and solar panels for hot water. Exterior: Entrance of vehicles with automatic gate and with capacity for 6 cars approximately. Beautiful garden of easy maintenance with system of automatic irrigation, swimming pool with 100% of privacy and tranquility and wonderful BBQ house with dining table for 20 people approximately. Campo Mijas is a prestigious residential development consisting of independent Villas located a short distance from services and the beach of Fuengirola. Plot 1.243m2. Total built 334,14m2. IBI 1.184,17 per year. Rubbish 142,36 per year. Year of construction 1997. Distances: Supermarket, bars, restaurants 800 meters. Fuengirola beach 3.3km. Malaga Airport 26.5km.

Pool Private

Kitchen Fully Fitted Climate Control Air Conditioning Hot A/C

Garden YPrivate

1243 m2