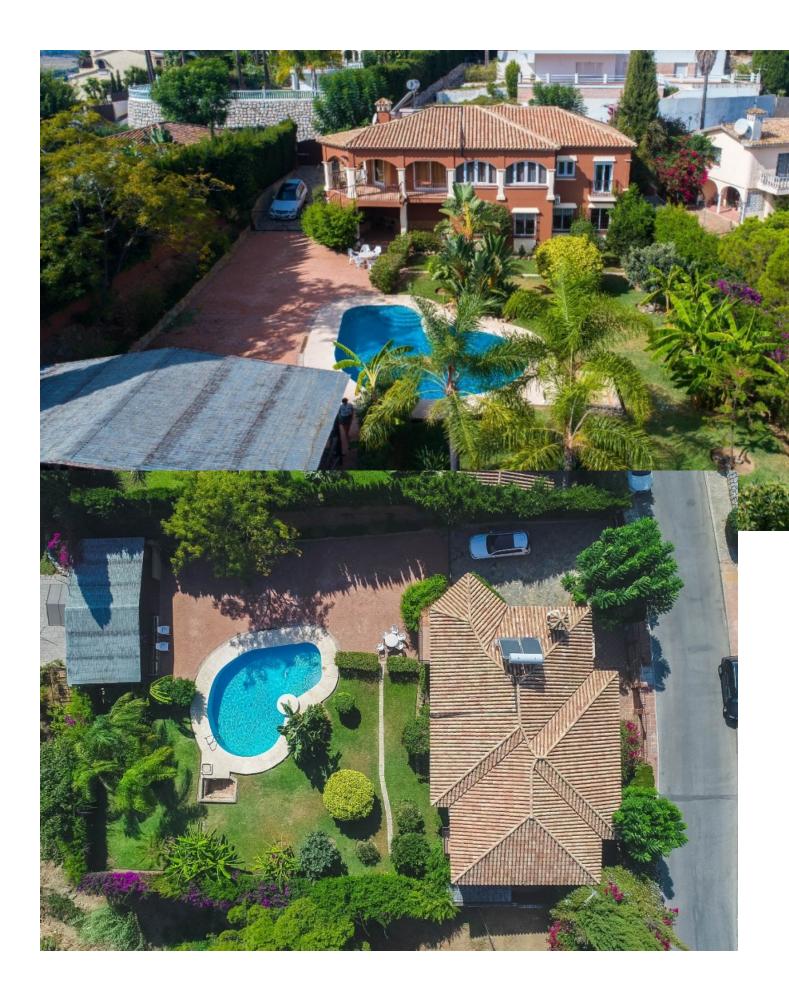

## Campo Mijas House

3.5

Large Villa located in Campo Mijas at short distance to services and with 100% privacy!! It is distributed in 2 floors as follows: Ground floor: Entrance hall, large living room with fireplace and access to the porch with open views to the garden. The master bedroom is very elegant and spacious with corridor hallway, luxurious bathroom with Jacuzzi and shower with whirlpool and dressing room. On this floor there are also 2 other bedrooms, a family bathroom plus a guest toilet. Semi-basement floor composed of a second living room with dining area, TV area and cellar, plus fully equipped kitchen with the third dining area and access to the porch. On this floor there is also bedroom # 4 with a bathroom with shower and also the large garage with automatic gate and laundry. The property is in perfect condition with parquet floors in the master bedroom, air conditioning hot & cold in the main living room and 2 bedrooms, windows are climalic with shutters and solar panels for hot water. Exterior: Entrance of vehicles with automatic gate and with capacity for 6 cars approximately. Beautiful garden of easy maintenance with system of automatic irrigation, swimming pool with 100% of privacy and tranquility and wonderful BBQ house with dining table for 20 people approximately. Campo Mijas is a prestigious residential development consisting of independent Villas located a short distance from services and the beach of Fuengirola. Plot 1.243m2. Total built 334,14m2. IBI 1.184,17 per year. Rubbish 142,36 per year. Year of construction 1997. Distances: Supermarket, bars, restaurants 800 meters. Fuengirola beach 3.3km. Malaga Airport 26.5km.