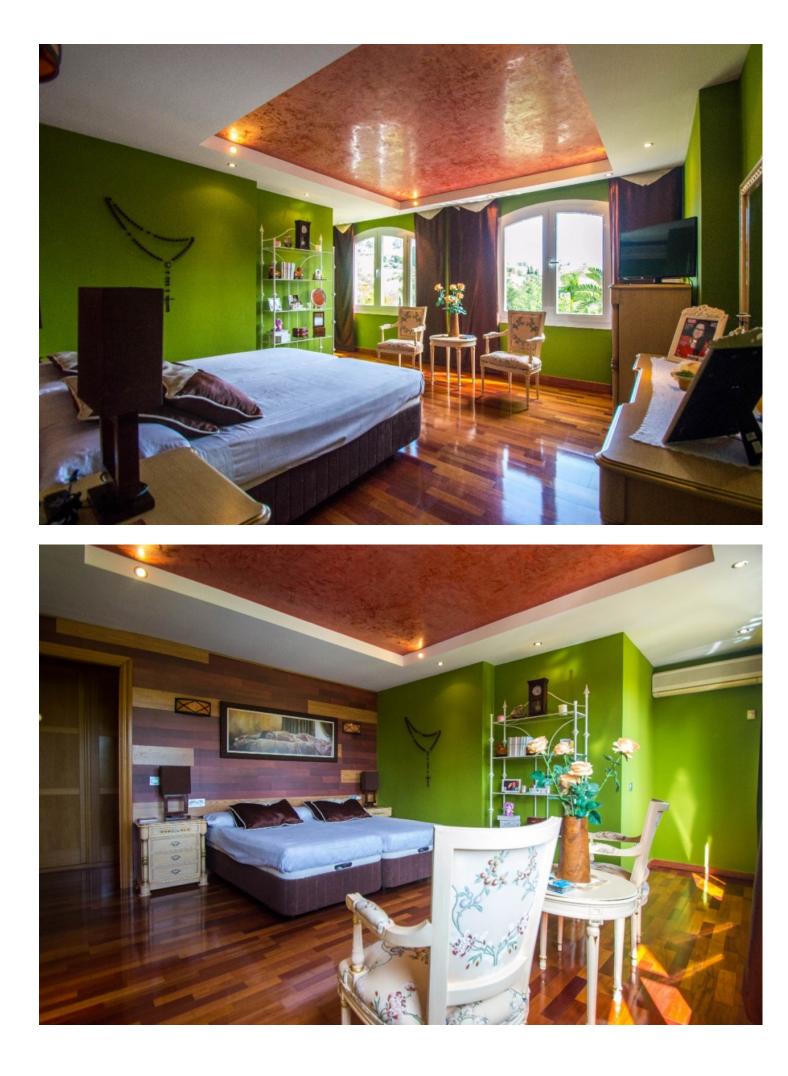

## Campo Mijas House

3.5

Large Villa located in Campo Mijas at short distance to services and with 100% privacy!! It is distributed in 2 floors as follows: Ground floor: Entrance hall, large living room with fireplace and access to the porch with open views to the garden. The master bedroom is very elegant and spacious with corridor hallway, luxurious bathroom with Jacuzzi and shower with whirlpool and dressing room. On this floor there are also 2 other bedrooms, a family bathroom plus a guest toilet. Semi-basement floor composed of a second living room with dining area, TV area and cellar, plus fully equipped kitchen with the third dining area and access to the porch. On this floor there is also bedroom # 4 with a bathroom with shower and also the large garage with automatic gate and laundry. The property is in perfect condition with parquet floors in the master bedroom, air conditioning hot & cold in the main living room and 2 bedrooms, windows are climalic with shutters and solar panels for hot water. Exterior: Entrance of vehicles with automatic gate and with capacity for 6 cars approximately. Beautiful garden of easy maintenance with system of automatic irrigation, swimming pool with 100% of privacy and tranquility and wonderful BBQ house with dining table for 20 people approximately. Campo Mijas is a prestigious residential development consisting of independent Villas located a short distance from services and the beach of Fuengirola. Plot 1.243m2. Total built 334,14m2. IBI 1.184,17 per year. Rubbish 142,36 per year. Year of construction 1997. Distances: Supermarket, bars, restaurants 800 meters. Fuengirola beach 3.3km. Malaga Airport 26.5km.