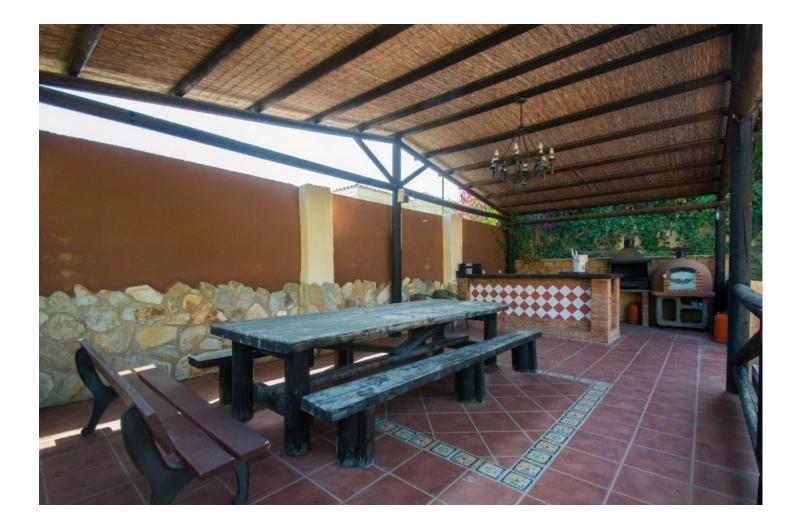

## Campo Mijas House

3.5

Large Villa located in Campo Mijas at short distance to services and with 100% privacy!! It is distributed in 2 floors as follows: Ground floor: Entrance hall, large living room with fireplace and access to the porch with open views to the garden. The master bedroom is very elegant and spacious with corridor hallway, luxurious bathroom with Jacuzzi and shower with whirlpool and dressing room. On this floor there are also 2 other bedrooms, a family bathroom plus a guest toilet. Semi-basement floor composed of a second living room with dining area, TV area and cellar, plus fully equipped kitchen with the third dining area and access to the porch. On this floor there is also bedroom # 4 with a bathroom with shower and also the large garage with automatic gate and laundry. The property is in perfect condition with parquet floors in the master bedroom, air conditioning hot & cold in the main living room and 2 bedrooms, windows are climalic with shutters and solar panels for hot water. Exterior: Entrance of vehicles with automatic gate and with capacity for 6 cars approximately. Beautiful garden of easy maintenance with system of automatic irrigation, swimming pool with 100% of privacy and tranquility and wonderful BBQ house with dining table for 20 people approximately. Campo Mijas is a prestigious residential development consisting of independent Villas located a short distance from services and the beach of Fuengirola. Plot 1.243m2. Total built 334,14m2. IBI 1.184,17 per year. Rubbish 142,36 per year. Year of construction 1997. Distances: Supermarket, bars, restaurants 800 meters. Fuengirola beach 3.3km. Malaga Airport 26.5km.