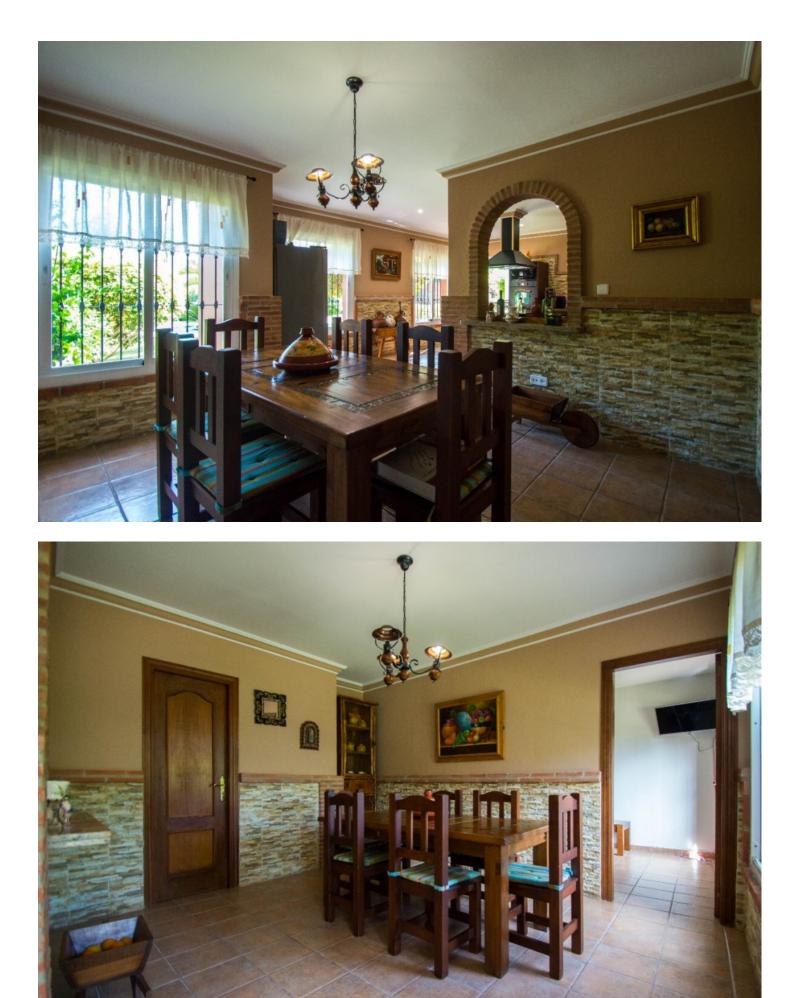

## Campo Mijas House

3.5

Large Villa located in Campo Mijas at short distance to services and with 100% privacy!! It is distributed in 2 floors as follows: Ground floor: Entrance hall, large living room with fireplace and access to the porch with open views to the garden. The master bedroom is very elegant and spacious with corridor hallway, luxurious bathroom with Jacuzzi and shower with whirlpool and dressing room. On this floor there are also 2 other bedrooms, a family bathroom plus a guest toilet. Semi-basement floor composed of a second living room with dining area, TV area and cellar, plus fully equipped kitchen with the third dining area and access to the porch. On this floor there is also bedroom # 4 with a bathroom with shower and also the large garage with automatic gate and laundry. The property is in perfect condition with parquet floors in the master bedroom, air conditioning hot & cold in the main living room and 2 bedrooms, windows are climalic with shutters and solar panels for hot water. Exterior: Entrance of vehicles with automatic gate and with capacity for 6 cars approximately. Beautiful garden of easy maintenance with system of automatic irrigation, swimming pool with 100% of privacy and tranquility and wonderful BBQ house with dining table for 20 people approximately. Campo Mijas is a prestigious residential development consisting of independent Villas located a short distance from services and the beach of Fuengirola. Plot 1.243m2. Total built 334,14m2. IBI 1.184,17 per year. Rubbish 142,36 per year. Year of construction 1997. Distances: Supermarket, bars, restaurants 800 meters. Fuengirola beach 3.3km. Malaga Airport 26.5km.