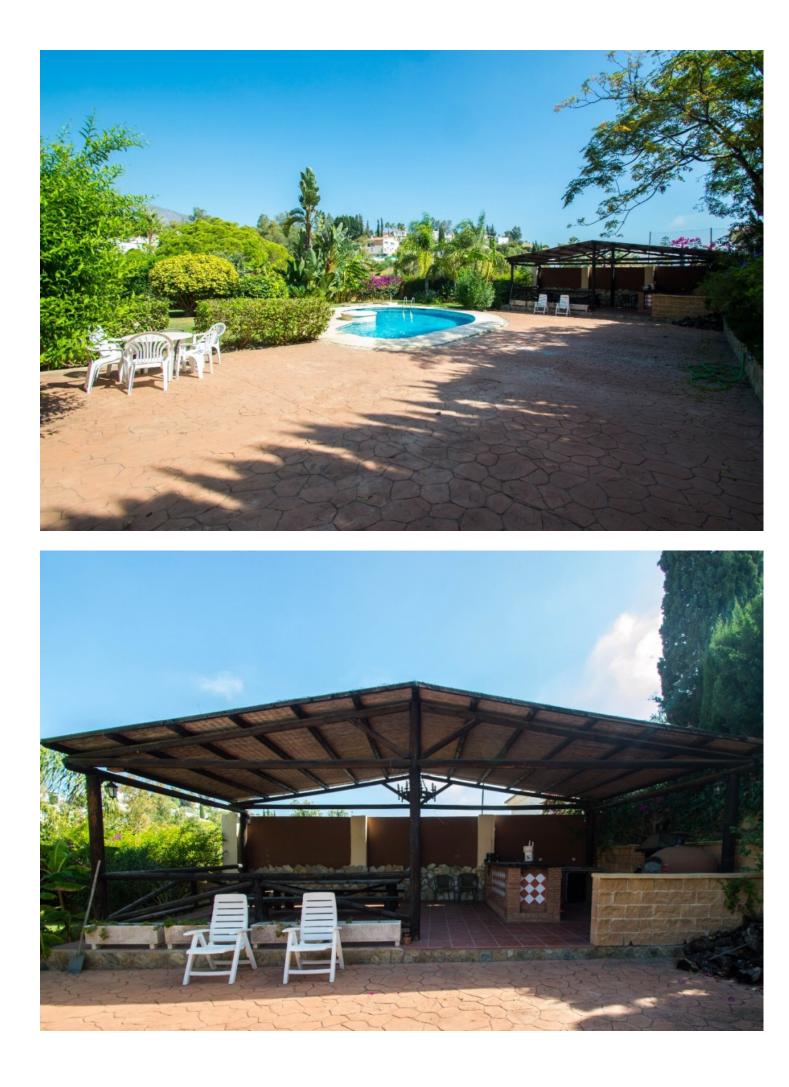

## Campo Mijas House

3.5

Large Villa located in Campo Mijas at short distance to services and with 100% privacy!! It is distributed in 2 floors as follows: Ground floor: Entrance hall, large living room with fireplace and access to the porch with open views to the garden. The master bedroom is very elegant and spacious with corridor hallway, luxurious bathroom with Jacuzzi and shower with whirlpool and dressing room. On this floor there are also 2 other bedrooms, a family bathroom plus a guest toilet. Semi-basement floor composed of a second living room with dining area, TV area and cellar, plus fully equipped kitchen with the third dining area and access to the porch. On this floor there is also bedroom # 4 with a bathroom with shower and also the large garage with automatic gate and laundry. The property is in perfect condition with parquet floors in the master bedroom, air conditioning hot & cold in the main living room and 2 bedrooms, windows are climalic with shutters and solar panels for hot water. Exterior: Entrance of vehicles with automatic gate and with capacity for 6 cars approximately. Beautiful garden of easy maintenance with system of automatic irrigation, swimming pool with 100% of privacy and tranquility and wonderful BBQ house with dining table for 20 people approximately. Campo Mijas is a prestigious residential development consisting of independent Villas located a short distance from services and the beach of Fuengirola. Plot 1.243m2. Total built 334,14m2. IBI 1.184,17 per year. Rubbish 142,36 per year. Year of construction 1997. Distances: Supermarket, bars, restaurants 800 meters. Fuengirola beach 3.3km. Malaga Airport 26.5km.

Pool Private

Kitchen Fully Fitted Climate Control Air Conditioning Hot A/C

Garden YPrivate

1243 m2