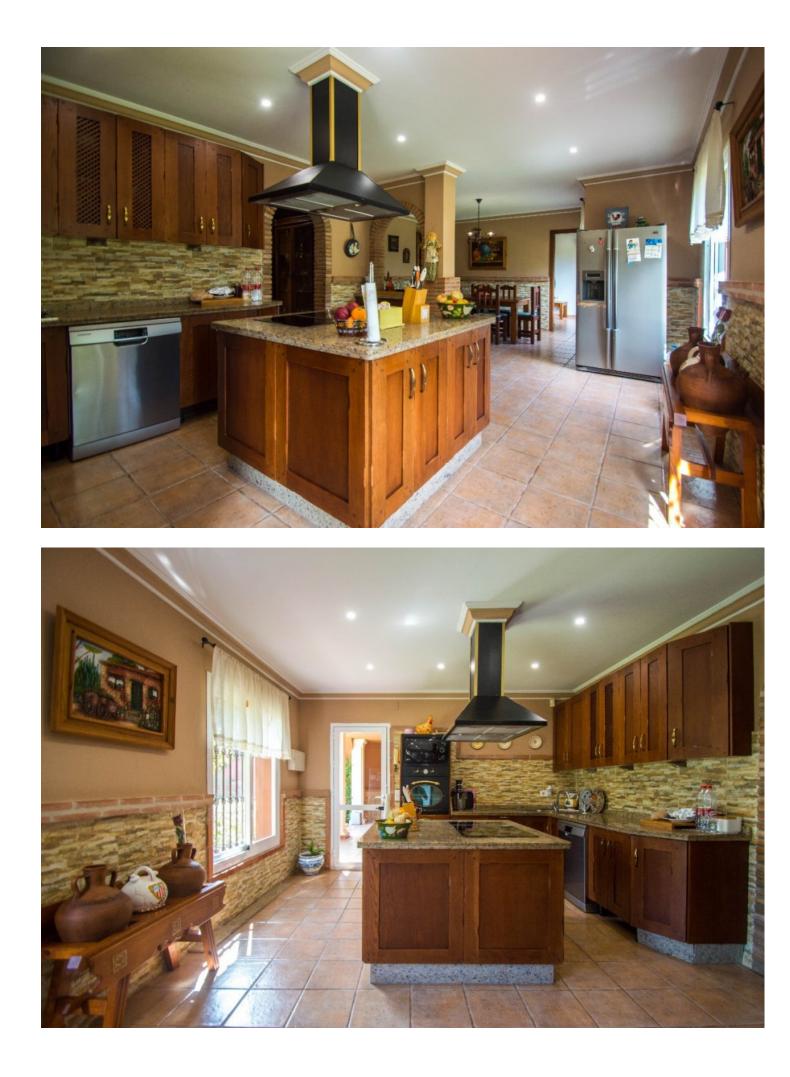

## Campo Mijas House

3.5

Large Villa located in Campo Mijas at short distance to services and with 100% privacy!! It is distributed in 2 floors as follows: Ground floor: Entrance hall, large living room with fireplace and access to the porch with open views to the garden. The master bedroom is very elegant and spacious with corridor hallway, luxurious bathroom with Jacuzzi and shower with whirlpool and dressing room. On this floor there are also 2 other bedrooms, a family bathroom plus a guest toilet. Semi-basement floor composed of a second living room with dining area, TV area and cellar, plus fully equipped kitchen with the third dining area and access to the porch. On this floor there is also bedroom # 4 with a bathroom with shower and also the large garage with automatic gate and laundry. The property is in perfect condition with parquet floors in the master bedroom, air conditioning hot & cold in the main living room and 2 bedrooms, windows are climalic with shutters and solar panels for hot water. Exterior: Entrance of vehicles with automatic gate and with capacity for 6 cars approximately. Beautiful garden of easy maintenance with system of automatic irrigation, swimming pool with 100% of privacy and tranquility and wonderful BBQ house with dining table for 20 people approximately. Campo Mijas is a prestigious residential development consisting of independent Villas located a short distance from services and the beach of Fuengirola. Plot 1.243m2. Total built 334,14m2. IBI 1.184,17 per year. Rubbish 142,36 per year. Year of construction 1997. Distances: Supermarket, bars, restaurants 800 meters. Fuengirola beach 3.3km. Malaga Airport 26.5km.