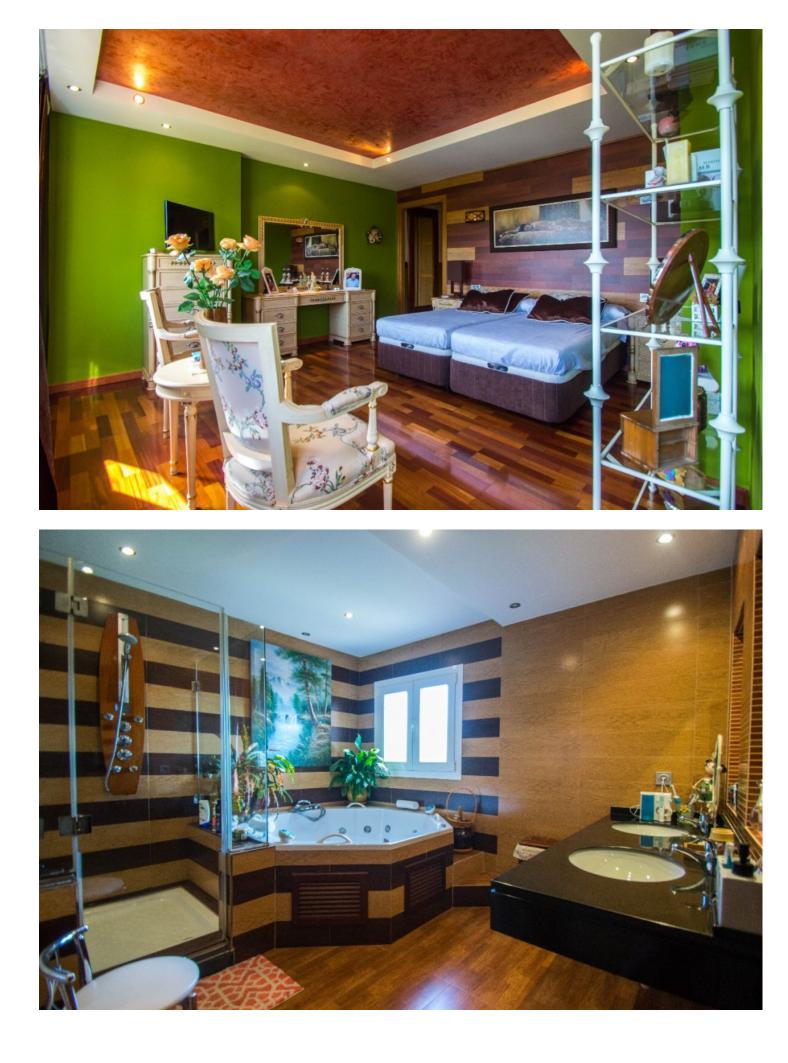

## Campo Mijas House

3.5

Large Villa located in Campo Mijas at short distance to services and with 100% privacy!! It is distributed in 2 floors as follows: Ground floor: Entrance hall, large living room with fireplace and access to the porch with open views to the garden. The master bedroom is very elegant and spacious with corridor hallway, luxurious bathroom with Jacuzzi and shower with whirlpool and dressing room. On this floor there are also 2 other bedrooms, a family bathroom plus a guest toilet. Semi-basement floor composed of a second living room with dining area, TV area and cellar, plus fully equipped kitchen with the third dining area and access to the porch. On this floor there is also bedroom # 4 with a bathroom with shower and also the large garage with automatic gate and laundry. The property is in perfect condition with parquet floors in the master bedroom, air conditioning hot & cold in the main living room and 2 bedrooms, windows are climalic with shutters and solar panels for hot water. Exterior: Entrance of vehicles with automatic gate and with capacity for 6 cars approximately. Beautiful garden of easy maintenance with system of automatic irrigation, swimming pool with 100% of privacy and tranquility and wonderful BBQ house with dining table for 20 people approximately. Campo Mijas is a prestigious residential development consisting of independent Villas located a short distance from services and the beach of Fuengirola. Plot 1.243m2. Total built 334,14m2. IBI 1.184,17 per year. Rubbish 142,36 per year. Year of construction 1997. Distances: Supermarket, bars, restaurants 800 meters. Fuengirola beach 3.3km. Malaga Airport 26.5km.