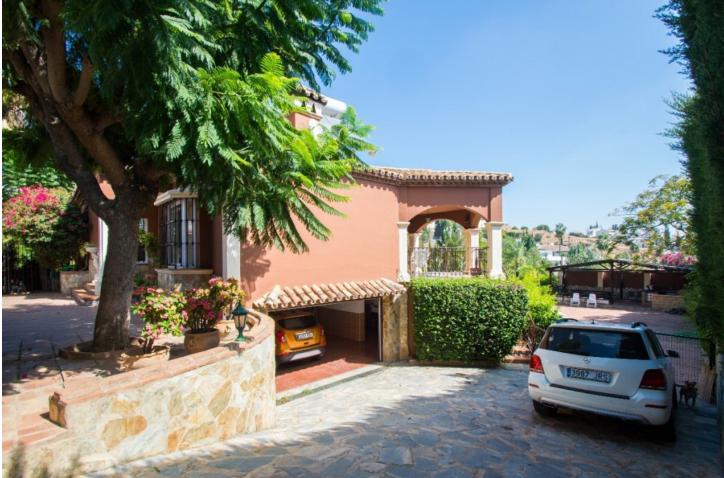

## Campo Mijas House

3.5

Large Villa located in Campo Mijas at short distance to services and with 100% privacy!! It is distributed in 2 floors as follows: Ground floor: Entrance hall, large living room with fireplace and access to the porch with open views to the garden. The master bedroom is very elegant and spacious with corridor hallway, luxurious bathroom with Jacuzzi and shower with whirlpool and dressing room. On this floor there are also 2 other bedrooms, a family bathroom plus a guest toilet. Semi-basement floor composed of a second living room with dining area, TV area and cellar, plus fully equipped kitchen with the third dining area and access to the porch. On this floor there is also bedroom # 4 with a bathroom with shower and also the large garage with automatic gate and laundry. The property is in perfect condition with parquet floors in the master bedroom, air conditioning hot & cold in the main living room and 2 bedrooms, windows are climalic with shutters and solar panels for hot water. Exterior: Entrance of vehicles with automatic gate and with capacity for 6 cars approximately. Beautiful garden of easy maintenance with system of automatic irrigation, swimming pool with 100% of privacy and tranquility and wonderful BBQ house with dining table for 20 people approximately. Campo Mijas is a prestigious residential development consisting of independent Villas located a short distance from services and the beach of Fuengirola. Plot 1.243m2. Total built 334,14m2. IBI 1.184,17 per year. Rubbish 142,36 per year. Year of construction 1997. Distances: Supermarket, bars, restaurants 800 meters. Fuengirola beach 3.3km. Malaga Airport 26.5km.