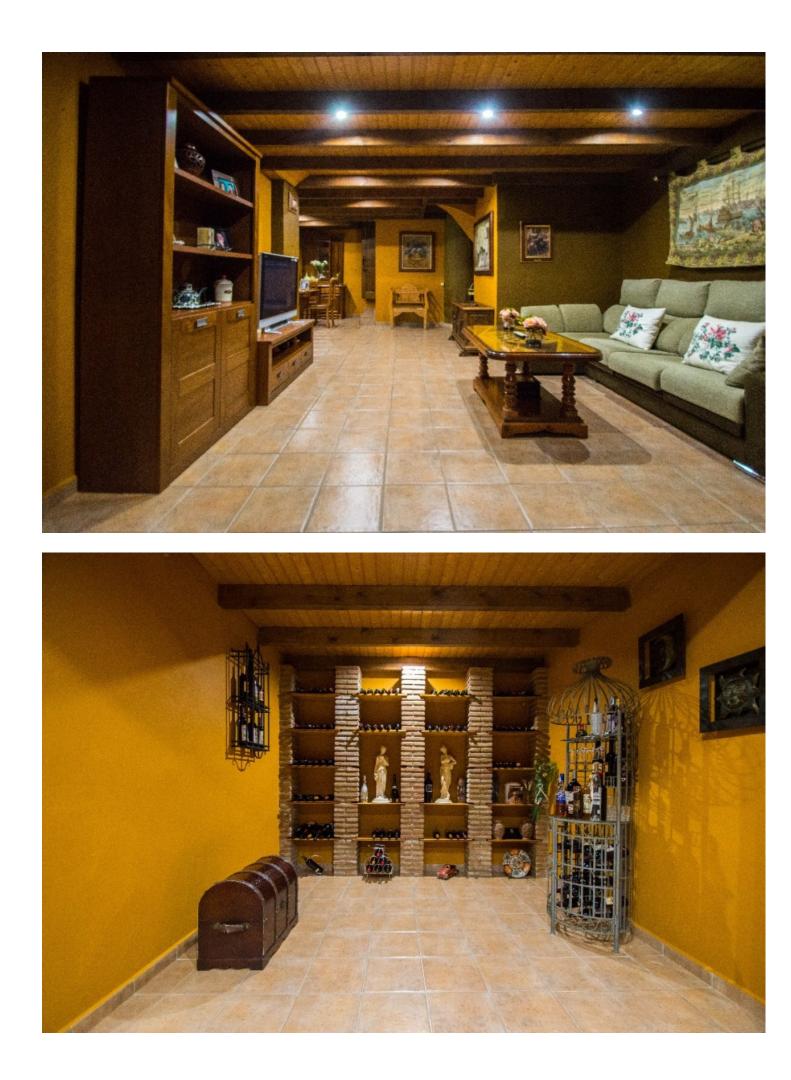

## Campo Mijas House

3.5

Large Villa located in Campo Mijas at short distance to services and with 100% privacy!! It is distributed in 2 floors as follows: Ground floor: Entrance hall, large living room with fireplace and access to the porch with open views to the garden. The master bedroom is very elegant and spacious with corridor hallway, luxurious bathroom with Jacuzzi and shower with whirlpool and dressing room. On this floor there are also 2 other bedrooms, a family bathroom plus a guest toilet. Semi-basement floor composed of a second living room with dining area, TV area and cellar, plus fully equipped kitchen with the third dining area and access to the porch. On this floor there is also bedroom # 4 with a bathroom with shower and also the large garage with automatic gate and laundry. The property is in perfect condition with parquet floors in the master bedroom, air conditioning hot & cold in the main living room and 2 bedrooms, windows are climalic with shutters and solar panels for hot water. Exterior: Entrance of vehicles with automatic gate and with capacity for 6 cars approximately. Beautiful garden of easy maintenance with system of automatic irrigation, swimming pool with 100% of privacy and tranquility and wonderful BBQ house with dining table for 20 people approximately. Campo Mijas is a prestigious residential development consisting of independent Villas located a short distance from services and the beach of Fuengirola. Plot 1.243m2. Total built 334,14m2. IBI 1.184,17 per year. Rubbish 142,36 per year. Year of construction 1997. Distances: Supermarket, bars, restaurants 800 meters. Fuengirola beach 3.3km. Malaga Airport 26.5km.