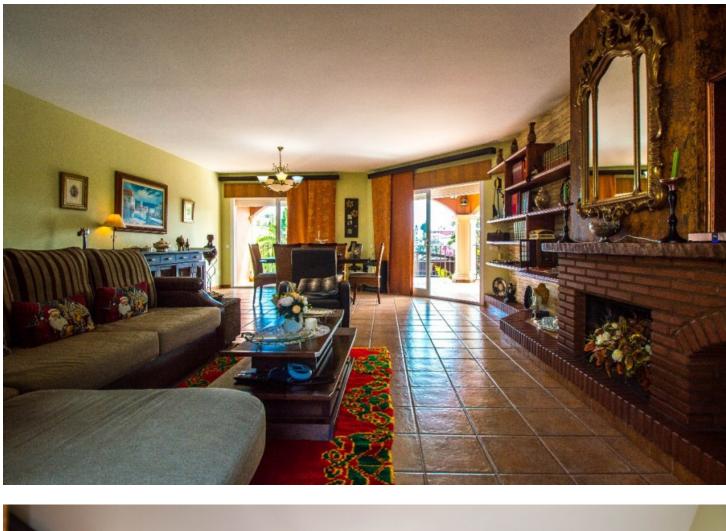

## Campo Mijas House

3.5

Large Villa located in Campo Mijas at short distance to services and with 100% privacy!! It is distributed in 2 floors as follows: Ground floor: Entrance hall, large living room with fireplace and access to the porch with open views to the garden. The master bedroom is very elegant and spacious with corridor hallway, luxurious bathroom with Jacuzzi and shower with whirlpool and dressing room. On this floor there are also 2 other bedrooms, a family bathroom plus a guest toilet. Semi-basement floor composed of a second living room with dining area, TV area and cellar, plus fully equipped kitchen with the third dining area and access to the porch. On this floor there is also bedroom # 4 with a bathroom with shower and also the large garage with automatic gate and laundry. The property is in perfect condition with parquet floors in the master bedroom, air conditioning hot & cold in the main living room and 2 bedrooms, windows are climalic with shutters and solar panels for hot water. Exterior: Entrance of vehicles with automatic gate and with capacity for 6 cars approximately. Beautiful garden of easy maintenance with system of automatic irrigation, swimming pool with 100% of privacy and tranquility and wonderful BBQ house with dining table for 20 people approximately. Campo Mijas is a prestigious residential development consisting of independent Villas located a short distance from services and the beach of Fuengirola. Plot 1.243m2. Total built 334,14m2. IBI 1.184,17 per year. Rubbish 142,36 per year. Year of construction 1997. Distances: Supermarket, bars, restaurants 800 meters. Fuengirola beach 3.3km. Malaga Airport 26.5km.