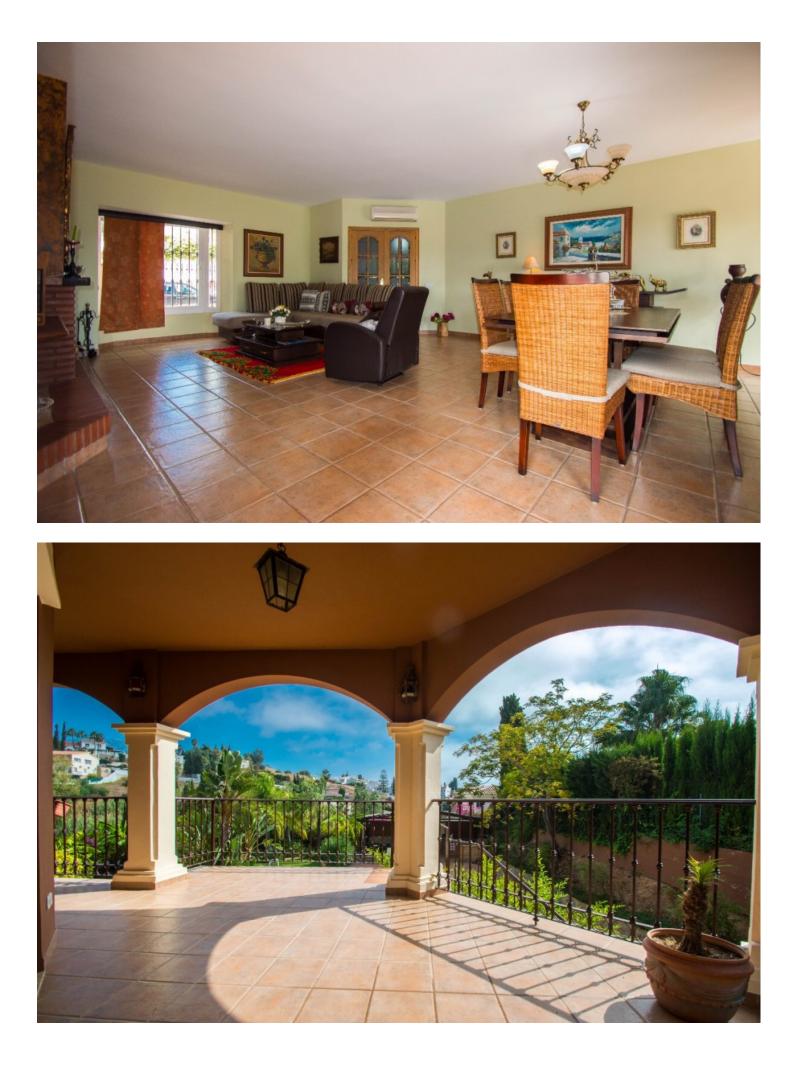

## Campo Mijas House

3.5

Large Villa located in Campo Mijas at short distance to services and with 100% privacy!! It is distributed in 2 floors as follows: Ground floor: Entrance hall, large living room with fireplace and access to the porch with open views to the garden. The master bedroom is very elegant and spacious with corridor hallway, luxurious bathroom with Jacuzzi and shower with whirlpool and dressing room. On this floor there are also 2 other bedrooms, a family bathroom plus a guest toilet. Semi-basement floor composed of a second living room with dining area, TV area and cellar, plus fully equipped kitchen with the third dining area and access to the porch. On this floor there is also bedroom # 4 with a bathroom with shower and also the large garage with automatic gate and laundry. The property is in perfect condition with parquet floors in the master bedroom, air conditioning hot & cold in the main living room and 2 bedrooms, windows are climalic with shutters and solar panels for hot water. Exterior: Entrance of vehicles with automatic gate and with capacity for 6 cars approximately. Beautiful garden of easy maintenance with system of automatic irrigation, swimming pool with 100% of privacy and tranquility and wonderful BBQ house with dining table for 20 people approximately. Campo Mijas is a prestigious residential development consisting of independent Villas located a short distance from services and the beach of Fuengirola. Plot 1.243m2. Total built 334,14m2. IBI 1.184,17 per year. Rubbish 142,36 per year. Year of construction 1997. Distances: Supermarket, bars, restaurants 800 meters. Fuengirola beach 3.3km. Malaga Airport 26.5km.