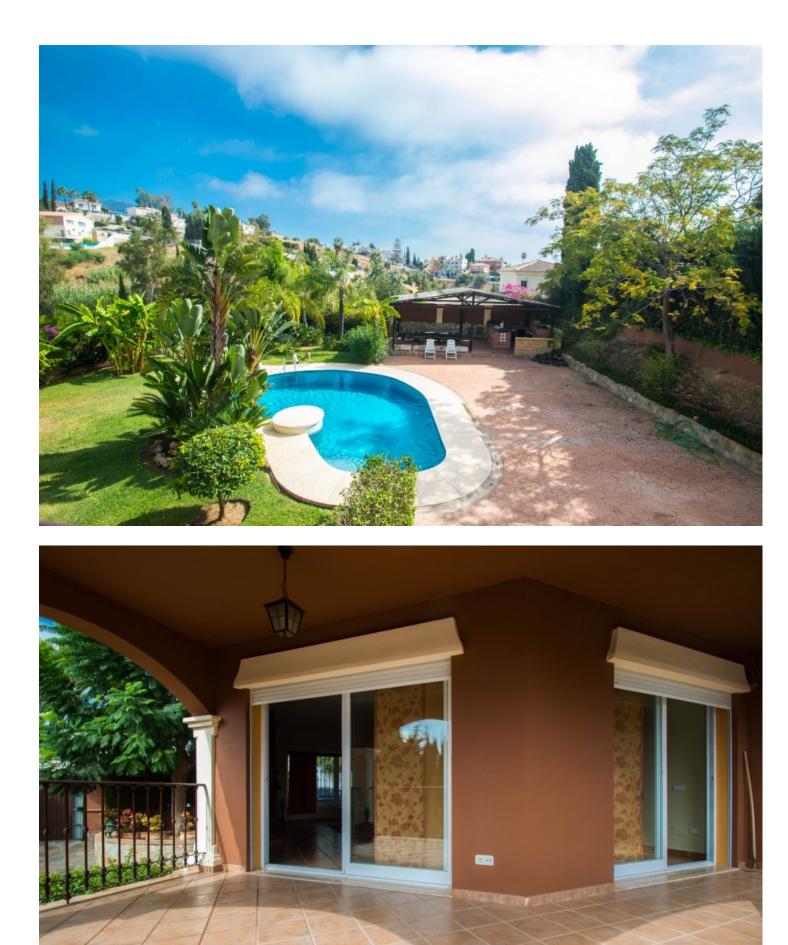

## Campo Mijas House

3.5

Large Villa located in Campo Mijas at short distance to services and with 100% privacy!! It is distributed in 2 floors as follows: Ground floor: Entrance hall, large living room with fireplace and access to the porch with open views to the garden. The master bedroom is very elegant and spacious with corridor hallway, luxurious bathroom with Jacuzzi and shower with whirlpool and dressing room. On this floor there are also 2 other bedrooms, a family bathroom plus a guest toilet. Semi-basement floor composed of a second living room with dining area, TV area and cellar, plus fully equipped kitchen with the third dining area and access to the porch. On this floor there is also bedroom # 4 with a bathroom with shower and also the large garage with automatic gate and laundry. The property is in perfect condition with parquet floors in the master bedroom, air conditioning hot & cold in the main living room and 2 bedrooms, windows are climalic with shutters and solar panels for hot water. Exterior: Entrance of vehicles with automatic gate and with capacity for 6 cars approximately. Beautiful garden of easy maintenance with system of automatic irrigation, swimming pool with 100% of privacy and tranquility and wonderful BBQ house with dining table for 20 people approximately. Campo Mijas is a prestigious residential development consisting of independent Villas located a short distance from services and the beach of Fuengirola. Plot 1.243m2. Total built 334,14m2. IBI 1.184,17 per year. Rubbish 142,36 per year. Year of construction 1997. Distances: Supermarket, bars, restaurants 800 meters. Fuengirola beach 3.3km. Malaga Airport 26.5km.

Pool Private

Kitchen Fully Fitted Climate Control Air Conditioning Hot A/C

Garden YPrivate

1243 m2