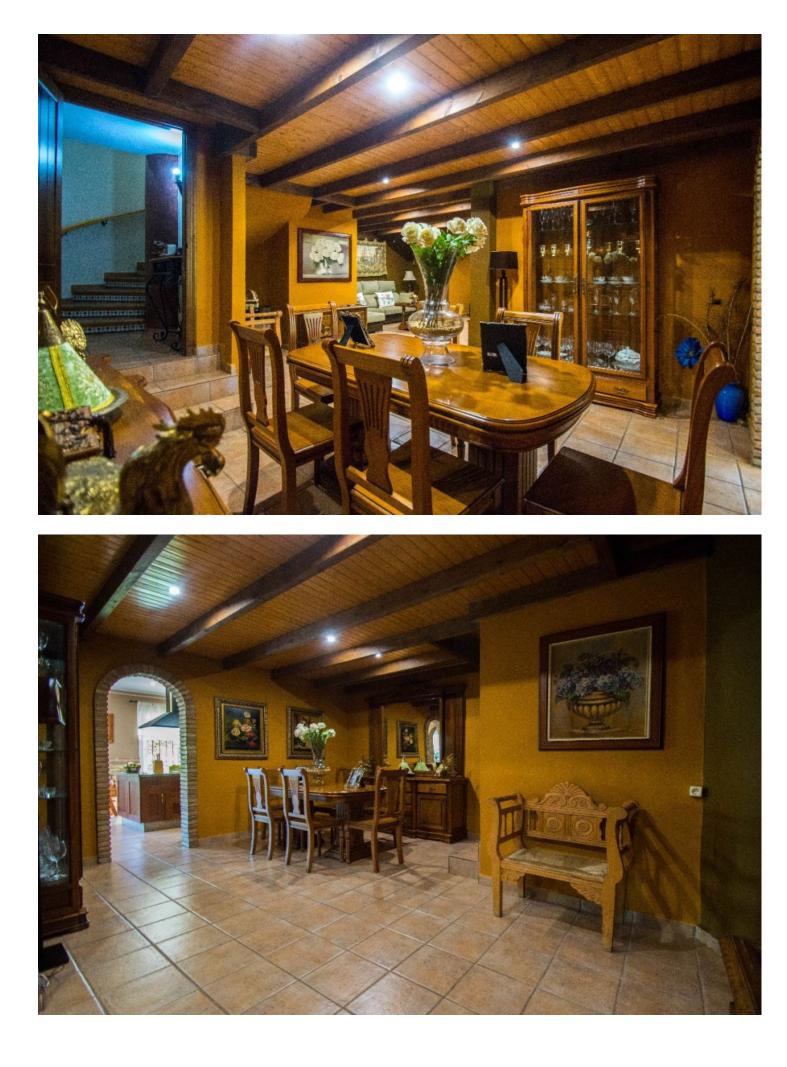

## Campo Mijas House

3.5

Large Villa located in Campo Mijas at short distance to services and with 100% privacy!! It is distributed in 2 floors as follows: Ground floor: Entrance hall, large living room with fireplace and access to the porch with open views to the garden. The master bedroom is very elegant and spacious with corridor hallway, luxurious bathroom with Jacuzzi and shower with whirlpool and dressing room. On this floor there are also 2 other bedrooms, a family bathroom plus a guest toilet. Semi-basement floor composed of a second living room with dining area, TV area and cellar, plus fully equipped kitchen with the third dining area and access to the porch. On this floor there is also bedroom # 4 with a bathroom with shower and also the large garage with automatic gate and laundry. The property is in perfect condition with parquet floors in the master bedroom, air conditioning hot & cold in the main living room and 2 bedrooms, windows are climalic with shutters and solar panels for hot water. Exterior: Entrance of vehicles with automatic gate and with capacity for 6 cars approximately. Beautiful garden of easy maintenance with system of automatic irrigation, swimming pool with 100% of privacy and tranquility and wonderful BBQ house with dining table for 20 people approximately. Campo Mijas is a prestigious residential development consisting of independent Villas located a short distance from services and the beach of Fuengirola. Plot 1.243m2. Total built 334,14m2. IBI 1.184,17 per year. Rubbish 142,36 per year. Year of construction 1997. Distances: Supermarket, bars, restaurants 800 meters. Fuengirola beach 3.3km. Malaga Airport 26.5km.