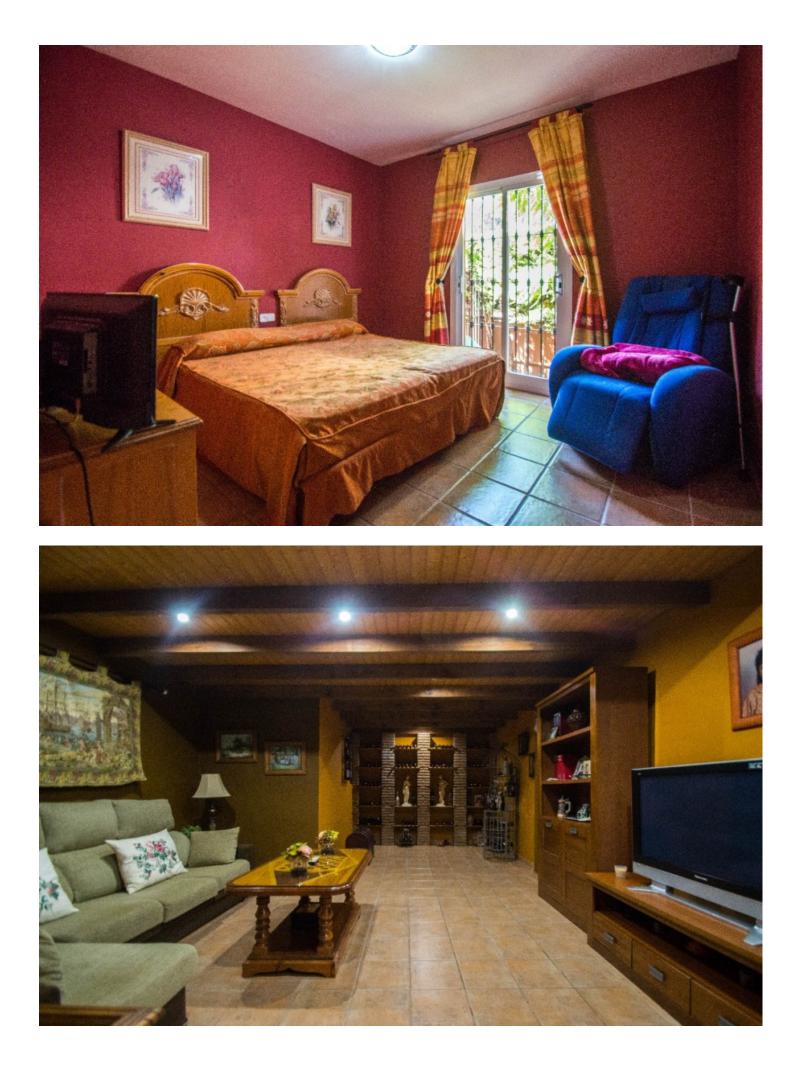

## Campo Mijas House

3.5

Large Villa located in Campo Mijas at short distance to services and with 100% privacy!! It is distributed in 2 floors as follows: Ground floor: Entrance hall, large living room with fireplace and access to the porch with open views to the garden. The master bedroom is very elegant and spacious with corridor hallway, luxurious bathroom with Jacuzzi and shower with whirlpool and dressing room. On this floor there are also 2 other bedrooms, a family bathroom plus a guest toilet. Semi-basement floor composed of a second living room with dining area, TV area and cellar, plus fully equipped kitchen with the third dining area and access to the porch. On this floor there is also bedroom # 4 with a bathroom with shower and also the large garage with automatic gate and laundry. The property is in perfect condition with parquet floors in the master bedroom, air conditioning hot & cold in the main living room and 2 bedrooms, windows are climalic with shutters and solar panels for hot water. Exterior: Entrance of vehicles with automatic gate and with capacity for 6 cars approximately. Beautiful garden of easy maintenance with system of automatic irrigation, swimming pool with 100% of privacy and tranquility and wonderful BBQ house with dining table for 20 people approximately. Campo Mijas is a prestigious residential development consisting of independent Villas located a short distance from services and the beach of Fuengirola. Plot 1.243m2. Total built 334,14m2. IBI 1.184,17 per year. Rubbish 142,36 per year. Year of construction 1997. Distances: Supermarket, bars, restaurants 800 meters. Fuengirola beach 3.3km. Malaga Airport 26.5km.