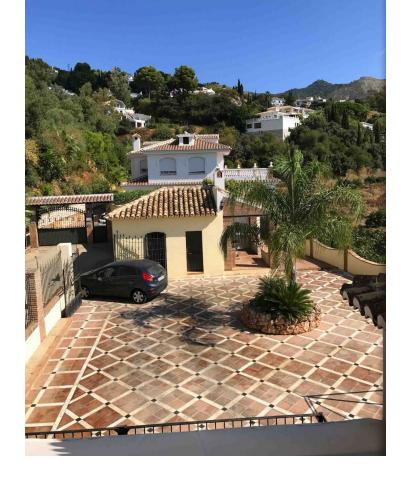

## Sales - House - Mijas 1.000.000€

Mijas House

IBI: 1,073 EUR / year Rubbish: 64 EUR / year

4

4

381 m<sup>2</sup>

2000 m2

Extreme luxury villa in Mijas Pueblo. Have 2000 plot m2. Space for put a pool with views to the sea/mountain. Possibility to make a big guest house Garage for 4/5/6 cars. Possibility to have Fruit trees in the giant orchard. All rooms in the house are spacious and bright. Stunning panoramic views to the sea and mountains. Granite floors, an high quality and expensive material. Space for gardens. Have a BBQ area. Possibility to refurbish in a contemporary or modern house. But the villa are in inmaculate condition. The villa is sold without furnitures. But they are negotiables. The have a lot of quality things. Have alarm system and its a safe and quiet area. Excellent neighbours. If you are looking for a luxurious villa, where you can live peacefully with your family in excellent conditions, this is a must visit. If you are looking for a villa Detached Villa, Mijas, Costa del Sol. 4 Bedrooms, 4 Bathrooms, Built 359 m², Garden/Plot 2000 m². Setting: Town, Suburban, Village, Mountain Pueblo, Close To Shops, Close To Town, Close To Schools, Close To Forest. Orientation: South, South West, West. Condition: Excellent. Pool: Room For Pool. Climate Control: Fireplace. Views: Sea, Mountain, Panoramic, Garden, Forest. Features: Covered Terrace, Fitted Wardrobes, Near Transport, Private Terrace, Satellite TV, Gym, Games Room, Guest House, Utility Room, Marble Flooring, Barbeque, Near Church. Furniture: Part Furnished, Optional. Kitchen: Fully Fitted. Garden: Private. Security: Gated Complex, Alarm System, Safe. Parking: Covered, More Than One, Private. Utilities: Drinkable Water. Category: Luxury, Contemporary.