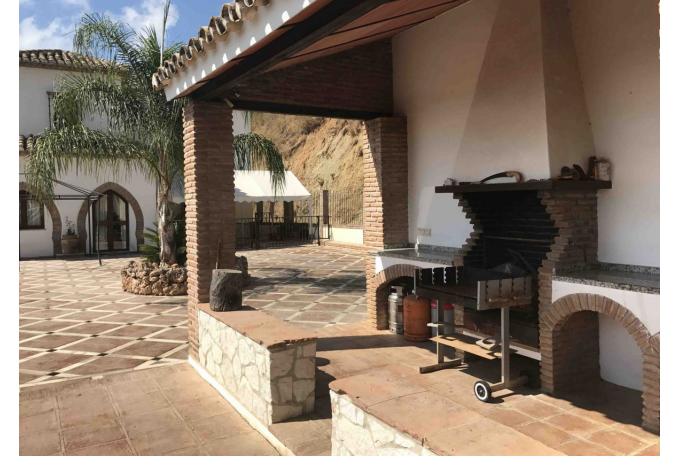

## Sales - House - Mijas 1.000.000€

Mijas House

IBI: 1,073 EUR / year Rubbish: 64 EUR / year

4

4

381 m<sup>2</sup>

2000 m2

Extreme luxury villa in Mijas Pueblo. Have 2000 plot m2. Space for put a pool with views to the sea/mountain. Possibility to make a big guest house Garage for 4/5/6 cars. Possibility to have Fruit trees in the giant orchard. All rooms in the house are spacious and bright. Stunning panoramic views to the sea and mountains. Granite floors, an high quality and expensive material. Space for gardens. Have a BBQ area. Possibility to refurbish in a contemporary or modern house. But the villa are in inmaculate condition. The villa is sold without furnitures. But they are negotiables. The have a lot of quality things. Have alarm system and its a safe and quiet area. Excellent neighbours. If you are looking for a luxurious villa, where you can live peacefully with your family in excellent conditions, this is a must visit. If you are looking for a villa Detached Villa, Mijas, Costa del Sol. 4 Bedrooms, 4 Bathrooms, Built 359 m², Garden/Plot 2000 m². Setting: Town, Suburban, Village, Mountain Pueblo, Close To Shops, Close To Town, Close To Schools, Close To Forest. Orientation: South, South West, West. Condition: Excellent. Pool: Room For Pool. Climate Control: Fireplace. Views: Sea, Mountain, Panoramic, Garden, Forest. Features: Covered Terrace, Fitted Wardrobes, Near Transport, Private Terrace, Satellite TV, Gym, Games Room, Guest House, Utility Room, Marble Flooring, Barbeque, Near Church. Furniture: Part Furnished, Optional. Kitchen: Fully Fitted. Garden: Private. Security: Gated Complex, Alarm System, Safe. Parking: Covered, More Than One, Private. Utilities: Drinkable Water. Category: Luxury, Contemporary.