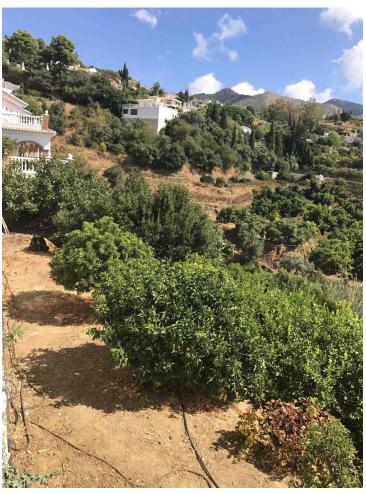

## Sales - House - Mijas 1.000.000€

Mijas House

IBI: 1,073 EUR / year Rubbish: 64 EUR / year

4

4

381 m<sup>2</sup>

2000 m2

Extreme luxury villa in Mijas Pueblo. Have 2000 plot m2. Space for put a pool with views to the sea/mountain. Possibility to make a big guest house Garage for 4/5/6 cars. Possibility to have Fruit trees in the giant orchard. All rooms in the house are spacious and bright. Stunning panoramic views to the sea and mountains. Granite floors, an high quality and expensive material. Space for gardens. Have a BBQ area. Possibility to refurbish in a contemporary or modern house. But the villa are in inmaculate condition. The villa is sold without furnitures. But they are negotiables. The have a lot of quality things. Have alarm system and its a safe and quiet area. Excellent neighbours. If you are looking for a luxurious villa, where you can live peacefully with your family in excellent conditions, this is a must visit. If you are looking for a villa Detached Villa, Mijas, Costa del Sol. 4 Bedrooms, 4 Bathrooms, Built 359 m², Garden/Plot 2000 m². Setting: Town, Suburban, Village, Mountain Pueblo, Close To Shops, Close To Town, Close To Schools, Close To Forest. Orientation: South, South West, West. Condition: Excellent. Pool: Room For Pool. Climate Control: Fireplace. Views: Sea, Mountain, Panoramic, Garden, Forest. Features: Covered Terrace, Fitted Wardrobes, Near Transport, Private Terrace, Satellite TV, Gym, Games Room, Guest House, Utility Room, Marble Flooring, Barbeque, Near Church. Furniture: Part Furnished, Optional. Kitchen: Fully Fitted. Garden: Private. Security: Gated Complex, Alarm System, Safe. Parking: Covered, More Than One, Private. Utilities: Drinkable Water. Category: Luxury, Contemporary.