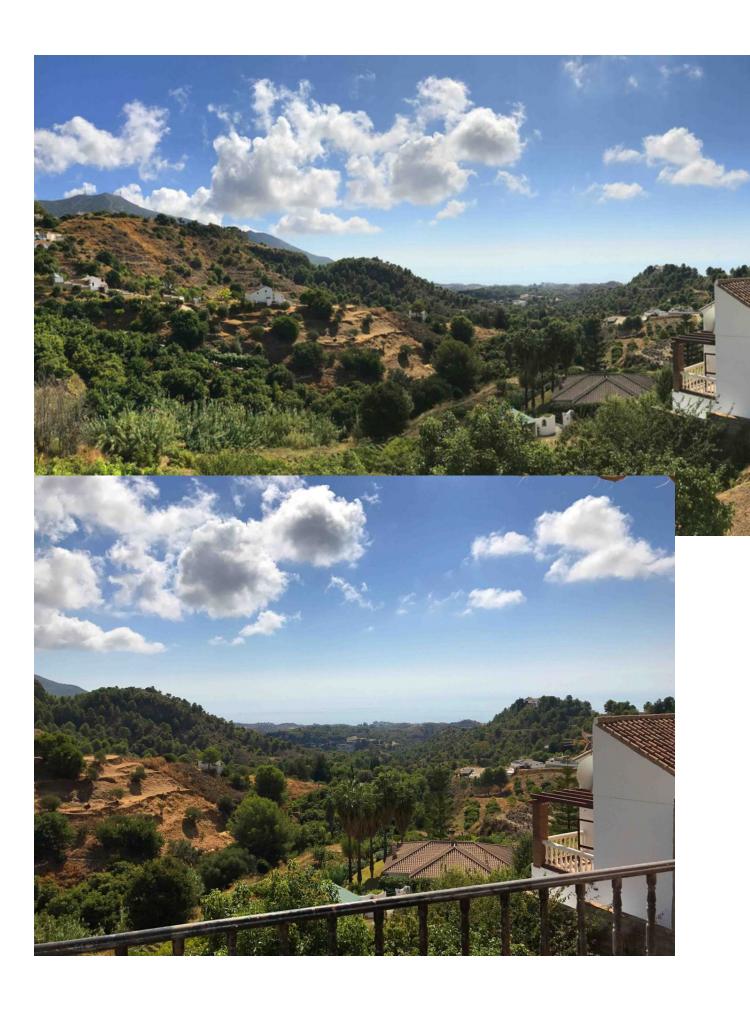

## Sales - House - Mijas 1.000.000€

Mijas House

IBI: 1,073 EUR / year Rubbish: 64 EUR / year

4

4

381 m<sup>2</sup>

2000 m2

Extreme luxury villa in Mijas Pueblo. Have 2000 plot m2. Space for put a pool with views to the sea/mountain. Possibility to make a big guest house Garage for 4/5/6 cars. Possibility to have Fruit trees in the giant orchard. All rooms in the house are spacious and bright. Stunning panoramic views to the sea and mountains. Granite floors, an high quality and expensive material. Space for gardens. Have a BBQ area. Possibility to refurbish in a contemporary or modern house. But the villa are in inmaculate condition. The villa is sold without furnitures. But they are negotiables. The have a lot of quality things. Have alarm system and its a safe and quiet area. Excellent neighbours. If you are looking for a luxurious villa, where you can live peacefully with your family in excellent conditions, this is a must visit. If you are looking for a villa Detached Villa, Mijas, Costa del Sol. 4 Bedrooms, 4 Bathrooms, Built 359 m², Garden/Plot 2000 m². Setting: Town, Suburban, Village, Mountain Pueblo, Close To Shops, Close To Town, Close To Schools, Close To Forest. Orientation: South, South West, West. Condition: Excellent. Pool: Room For Pool. Climate Control: Fireplace. Views: Sea, Mountain, Panoramic, Garden, Forest. Features: Covered Terrace, Fitted Wardrobes, Near Transport, Private Terrace, Satellite TV, Gym, Games Room, Guest House, Utility Room, Marble Flooring, Barbeque, Near Church. Furniture: Part Furnished, Optional. Kitchen: Fully Fitted. Garden: Private. Security: Gated Complex, Alarm System, Safe. Parking: Covered, More Than One, Private. Utilities: Drinkable Water. Category: Luxury, Contemporary.