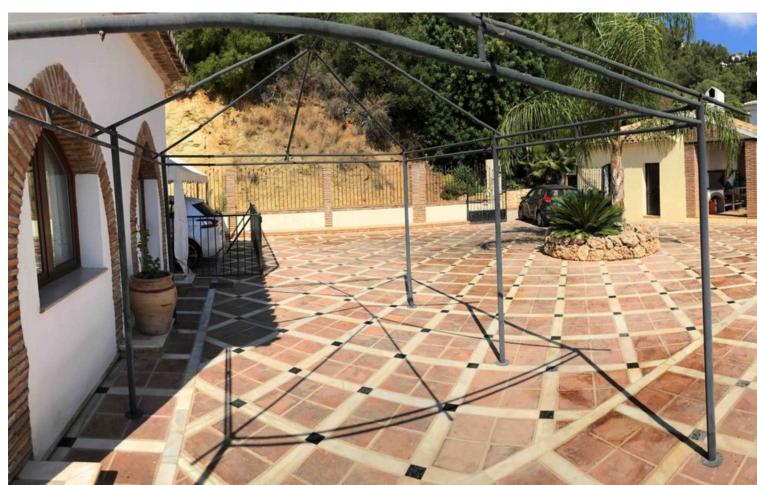

## Sales - House - Mijas 1.000.000€

Mijas House

IBI: 1,073 EUR / year Rubbish: 64 EUR / year

4

4

381 m<sup>2</sup>

2000 m2

Extreme luxury villa in Mijas Pueblo. Have 2000 plot m2. Space for put a pool with views to the sea/mountain. Possibility to make a big guest house Garage for 4/5/6 cars. Possibility to have Fruit trees in the giant orchard. All rooms in the house are spacious and bright. Stunning panoramic views to the sea and mountains. Granite floors, an high quality and expensive material. Space for gardens. Have a BBQ area. Possibility to refurbish in a contemporary or modern house. But the villa are in inmaculate condition. The villa is sold without furnitures. But they are negotiables. The have a lot of quality things. Have alarm system and its a safe and quiet area. Excellent neighbours. If you are looking for a luxurious villa, where you can live peacefully with your family in excellent conditions, this is a must visit. If you are looking for a villa Detached Villa, Mijas, Costa del Sol. 4 Bedrooms, 4 Bathrooms, Built 359 m², Garden/Plot 2000 m². Setting: Town, Suburban, Village, Mountain Pueblo, Close To Shops, Close To Town, Close To Schools, Close To Forest. Orientation: South, South West, West. Condition: Excellent. Pool: Room For Pool. Climate Control: Fireplace. Views: Sea, Mountain, Panoramic, Garden, Forest. Features: Covered Terrace, Fitted Wardrobes, Near Transport, Private Terrace, Satellite TV, Gym, Games Room, Guest House, Utility Room, Marble Flooring, Barbeque, Near Church. Furniture: Part Furnished, Optional. Kitchen: Fully Fitted. Garden: Private. Security: Gated Complex, Alarm System, Safe. Parking: Covered, More Than One, Private. Utilities: Drinkable Water. Category: Luxury, Contemporary.