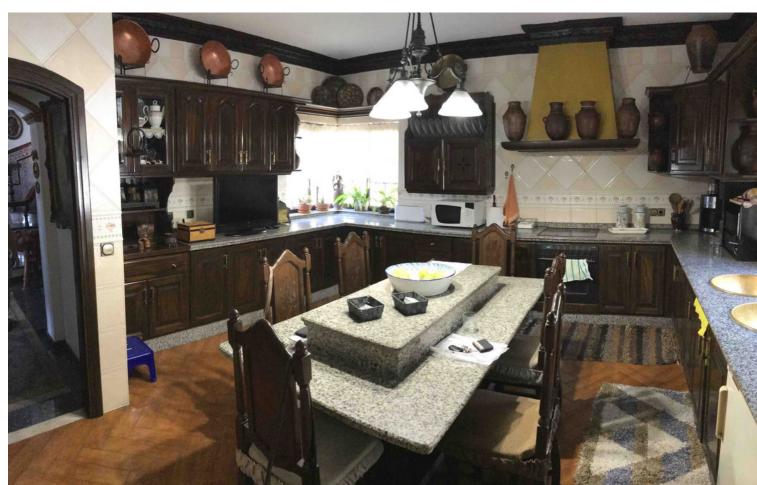

## Sales - House - Mijas 1.000.000€

Mijas House

IBI: 1,073 EUR / year Rubbish: 64 EUR / year

4

4

381 m<sup>2</sup>

2000 m2

Extreme luxury villa in Mijas Pueblo. Have 2000 plot m2. Space for put a pool with views to the sea/mountain. Possibility to make a big guest house Garage for 4/5/6 cars. Possibility to have Fruit trees in the giant orchard. All rooms in the house are spacious and bright. Stunning panoramic views to the sea and mountains. Granite floors, an high quality and expensive material. Space for gardens. Have a BBQ area. Possibility to refurbish in a contemporary or modern house. But the villa are in inmaculate condition. The villa is sold without furnitures. But they are negotiables. The have a lot of quality things. Have alarm system and its a safe and quiet area. Excellent neighbours. If you are looking for a luxurious villa, where you can live peacefully with your family in excellent conditions, this is a must visit. If you are looking for a villa Detached Villa, Mijas, Costa del Sol. 4 Bedrooms, 4 Bathrooms, Built 359 m², Garden/Plot 2000 m². Setting: Town, Suburban, Village, Mountain Pueblo, Close To Shops, Close To Town, Close To Schools, Close To Forest. Orientation: South, South West, West. Condition: Excellent. Pool: Room For Pool. Climate Control: Fireplace. Views: Sea, Mountain, Panoramic, Garden, Forest. Features: Covered Terrace, Fitted Wardrobes, Near Transport, Private Terrace, Satellite TV, Gym, Games Room, Guest House, Utility Room, Marble Flooring, Barbeque, Near Church. Furniture: Part Furnished, Optional. Kitchen: Fully Fitted. Garden: Private. Security: Gated Complex, Alarm System, Safe. Parking: Covered, More Than One, Private. Utilities: Drinkable Water. Category: Luxury, Contemporary.