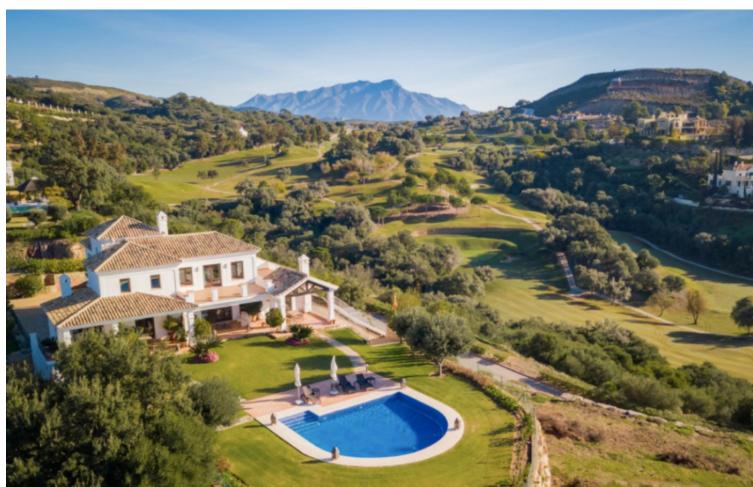

## Sales - House - Benahavís 3.395.000€

Benahavís House

5

6

740 m2

3243 m2

This stunning front line golf villa is located on one of the best plots in the Marbella Club Golf Resort and boasts panoramic views of the sea, mountains and golf course. The garden is 3,243 m2 and wraps around the villa and there is a magnificent heated pool in the front area. The property is south facing and has been built to the highest standard available. Features include: Games room, paddle tennis, guest apartment, large garage, underfloor heating throughout and stables. The villa is only a few minutes walk to the clubhouse and restaurant and the equestrian centre. This fabulous golf resort has 24-hour security and boasts a wonderful 18 hole golf course designed by Dave Thomas. The clubhouse offers a five-star restaurant and bar overlooking the lake and golf course. It is located only 15 minutes away from the beach and 20 minutes to Puerto Banus. The equestrian centre is absolutely stunning and the whole area is tranquil and beautiful. Must be seen