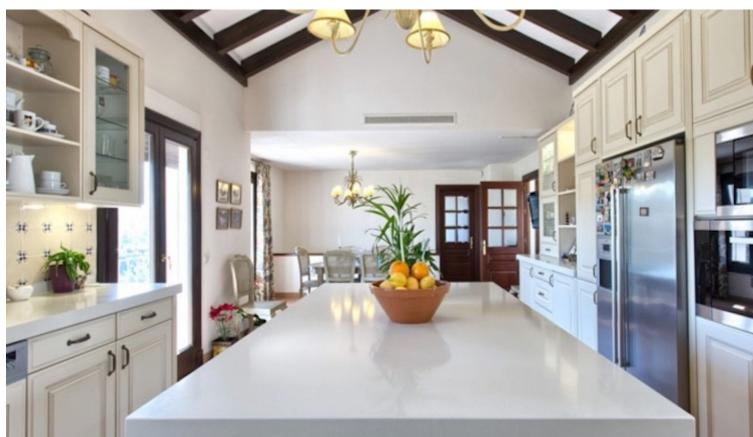

## Sales - House - Benahavís 3.395.000€

Benahavís House

5

6

740 m2

3243 m2

This stunning front line golf villa is located on one of the best plots in the Marbella Club Golf Resort and boasts panoramic views of the sea, mountains and golf course. The garden is 3,243 m2 and wraps around the villa and there is a magnificent heated pool in the front area. The property is south facing and has been built to the highest standard available. Features include: Games room, paddle tennis, guest apartment, large garage, underfloor heating throughout and stables. The villa is only a few minutes walk to the clubhouse and restaurant and the equestrian centre. This fabulous golf resort has 24-hour security and boasts a wonderful 18 hole golf course designed by Dave Thomas. The clubhouse offers a five-star restaurant and bar overlooking the lake and golf course. It is located only 15 minutes away from the beach and 20 minutes to Puerto Banus. The equestrian centre is absolutely stunning and the whole area is tranquil and beautiful. Must be seen