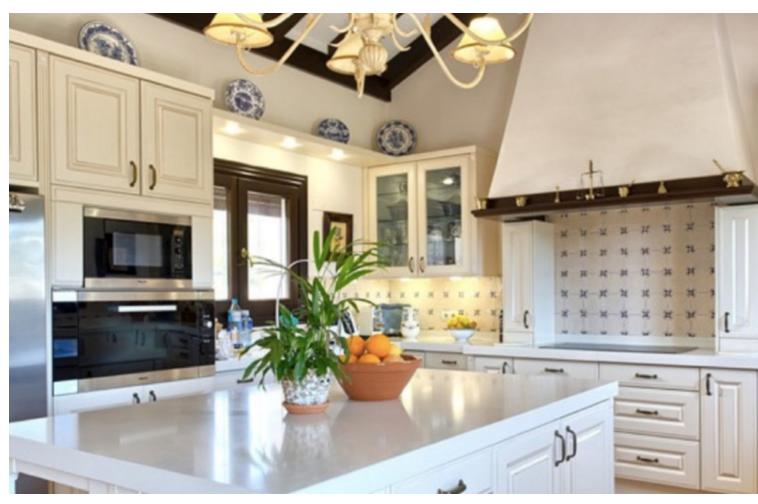

## Sales - House - Benahavís 3.395.000€

Benahavís House

5

6

740 m2

3243 m2

This stunning front line golf villa is located on one of the best plots in the Marbella Club Golf Resort and boasts panoramic views of the sea, mountains and golf course. The garden is 3,243 m2 and wraps around the villa and there is a magnificent heated pool in the front area. The property is south facing and has been built to the highest standard available. Features include: Games room, paddle tennis, guest apartment, large garage, underfloor heating throughout and stables. The villa is only a few minutes walk to the clubhouse and restaurant and the equestrian centre. This fabulous golf resort has 24-hour security and boasts a wonderful 18 hole golf course designed by Dave Thomas. The clubhouse offers a five-star restaurant and bar overlooking the lake and golf course. It is located only 15 minutes away from the beach and 20 minutes to Puerto Banus. The equestrian centre is absolutely stunning and the whole area is tranquil and beautiful. Must be seen