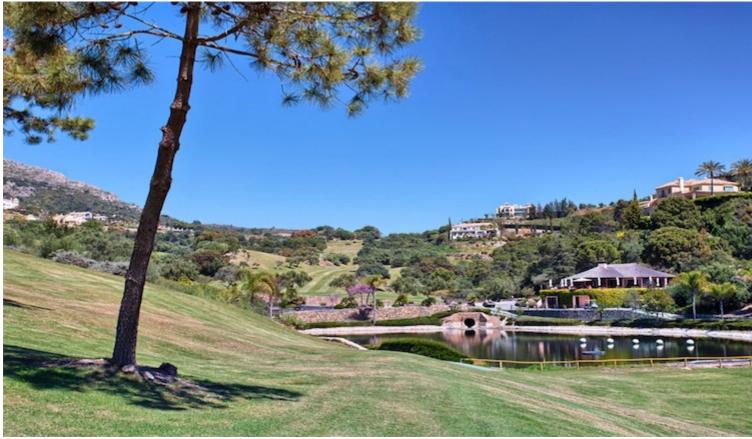

## Sales - House - Benahavís 3.395.000€

Benahavís House

5

6

740 m2

3243 m2

This stunning front line golf villa is located on one of the best plots in the Marbella Club Golf Resort and boasts panoramic views of the sea, mountains and golf course. The garden is 3,243 m2 and wraps around the villa and there is a magnificent heated pool in the front area. The property is south facing and has been built to the highest standard available. Features include: Games room, paddle tennis, guest apartment, large garage, underfloor heating throughout and stables. The villa is only a few minutes walk to the clubhouse and restaurant and the equestrian centre. This fabulous golf resort has 24-hour security and boasts a wonderful 18 hole golf course designed by Dave Thomas. The clubhouse offers a five-star restaurant and bar overlooking the lake and golf course. It is located only 15 minutes away from the beach and 20 minutes to Puerto Banus. The equestrian centre is absolutely stunning and the whole area is tranquil and beautiful. Must be seen