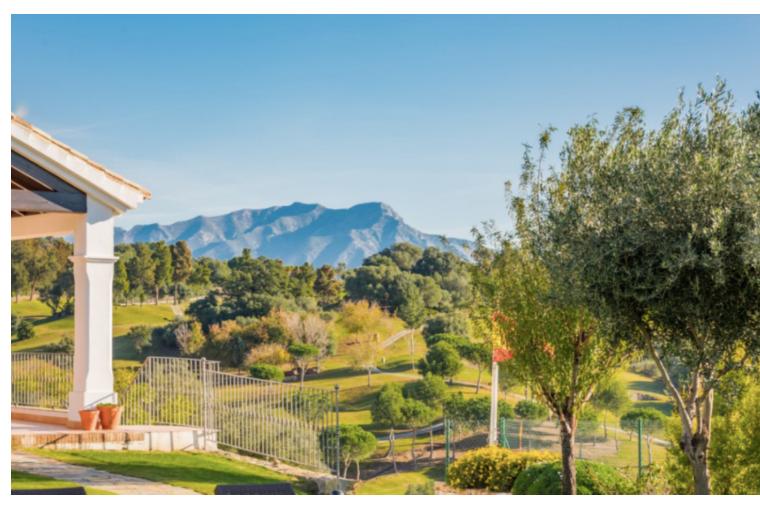

## Sales - House - Benahavís 3.395.000€

Benahavís House

5

6

740 m2

3243 m2

This stunning front line golf villa is located on one of the best plots in the Marbella Club Golf Resort and boasts panoramic views of the sea, mountains and golf course. The garden is 3,243 m2 and wraps around the villa and there is a magnificent heated pool in the front area. The property is south facing and has been built to the highest standard available. Features include: Games room, paddle tennis, guest apartment, large garage, underfloor heating throughout and stables. The villa is only a few minutes walk to the clubhouse and restaurant and the equestrian centre. This fabulous golf resort has 24-hour security and boasts a wonderful 18 hole golf course designed by Dave Thomas. The clubhouse offers a five-star restaurant and bar overlooking the lake and golf course. It is located only 15 minutes away from the beach and 20 minutes to Puerto Banus. The equestrian centre is absolutely stunning and the whole area is tranquil and beautiful. Must be seen