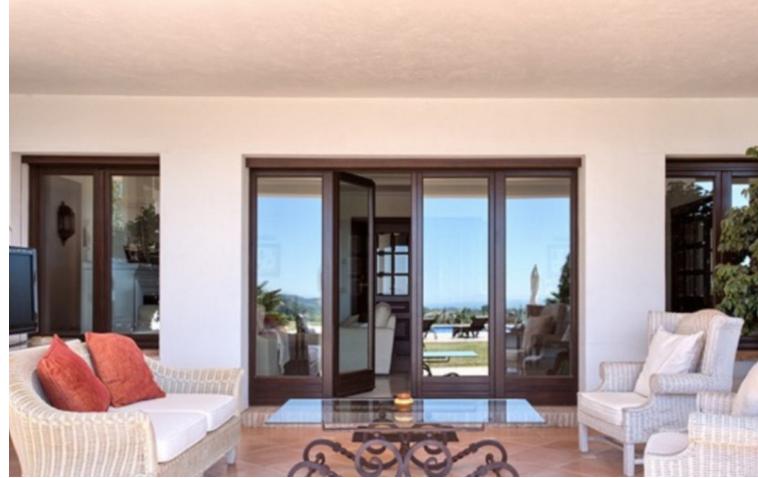

## Sales - House - Benahavís 3.395.000€

Benahavís House

5

6

740 m2

3243 m2

This stunning front line golf villa is located on one of the best plots in the Marbella Club Golf Resort and boasts panoramic views of the sea, mountains and golf course. The garden is 3,243 m2 and wraps around the villa and there is a magnificent heated pool in the front area. The property is south facing and has been built to the highest standard available. Features include: Games room, paddle tennis, guest apartment, large garage, underfloor heating throughout and stables. The villa is only a few minutes walk to the clubhouse and restaurant and the equestrian centre. This fabulous golf resort has 24-hour security and boasts a wonderful 18 hole golf course designed by Dave Thomas. The clubhouse offers a five-star restaurant and bar overlooking the lake and golf course. It is located only 15 minutes away from the beach and 20 minutes to Puerto Banus. The equestrian centre is absolutely stunning and the whole area is tranquil and beautiful. Must be seen