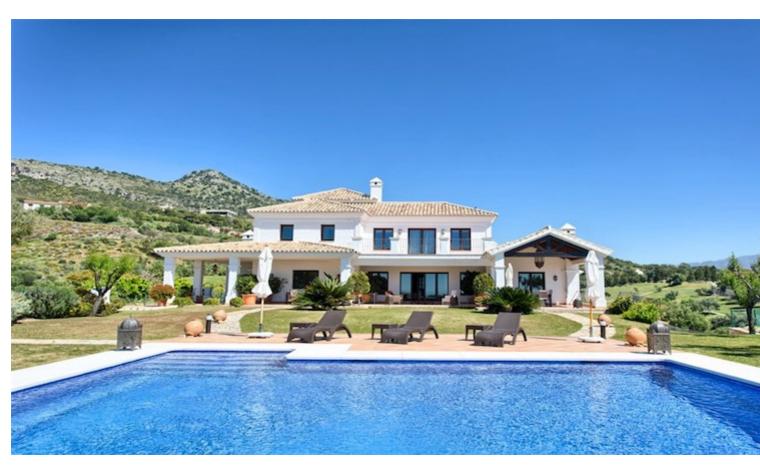

## Sales - House - Benahavís 3.395.000€

Benahavís House

5

6

740 m2

3243 m2

This stunning front line golf villa is located on one of the best plots in the Marbella Club Golf Resort and boasts panoramic views of the sea, mountains and golf course. The garden is 3,243 m2 and wraps around the villa and there is a magnificent heated pool in the front area. The property is south facing and has been built to the highest standard available. Features include: Games room, paddle tennis, guest apartment, large garage, underfloor heating throughout and stables. The villa is only a few minutes walk to the clubhouse and restaurant and the equestrian centre. This fabulous golf resort has 24-hour security and boasts a wonderful 18 hole golf course designed by Dave Thomas. The clubhouse offers a five-star restaurant and bar overlooking the lake and golf course. It is located only 15 minutes away from the beach and 20 minutes to Puerto Banus. The equestrian centre is absolutely stunning and the whole area is tranquil and beautiful. Must be seen