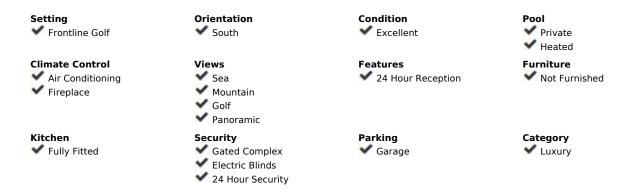

## Sales - House - Benahavís 3.395.000€

Benahavís House

5

6

740 m2

3243 m2

This stunning front line golf villa is located on one of the best plots in the Marbella Club Golf Resort and boasts panoramic views of the sea, mountains and golf course. The garden is 3,243 m2 and wraps around the villa and there is a magnificent heated pool in the front area. The property is south facing and has been built to the highest standard available. Features include: Games room, paddle tennis, guest apartment, large garage, underfloor heating throughout and stables. The villa is only a few minutes walk to the clubhouse and restaurant and the equestrian centre. This fabulous golf resort has 24-hour security and boasts a wonderful 18 hole golf course designed by Dave Thomas. The clubhouse offers a five-star restaurant and bar overlooking the lake and golf course. It is located only 15 minutes away from the beach and 20 minutes to Puerto Banus. The equestrian centre is absolutely stunning and the whole area is tranquil and beautiful. Must be seen