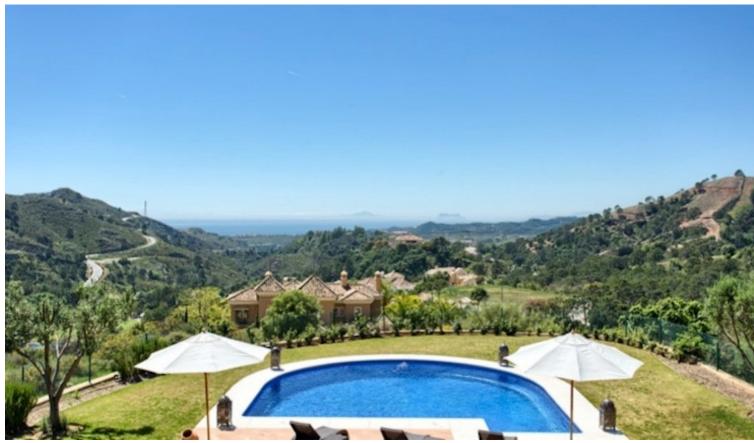

## Sales - House - Benahavís 3.395.000€

Benahavís House

5

6

740 m2

3243 m2

This stunning front line golf villa is located on one of the best plots in the Marbella Club Golf Resort and boasts panoramic views of the sea, mountains and golf course. The garden is 3,243 m2 and wraps around the villa and there is a magnificent heated pool in the front area. The property is south facing and has been built to the highest standard available. Features include: Games room, paddle tennis, guest apartment, large garage, underfloor heating throughout and stables. The villa is only a few minutes walk to the clubhouse and restaurant and the equestrian centre. This fabulous golf resort has 24-hour security and boasts a wonderful 18 hole golf course designed by Dave Thomas. The clubhouse offers a five-star restaurant and bar overlooking the lake and golf course. It is located only 15 minutes away from the beach and 20 minutes to Puerto Banus. The equestrian centre is absolutely stunning and the whole area is tranquil and beautiful. Must be seen