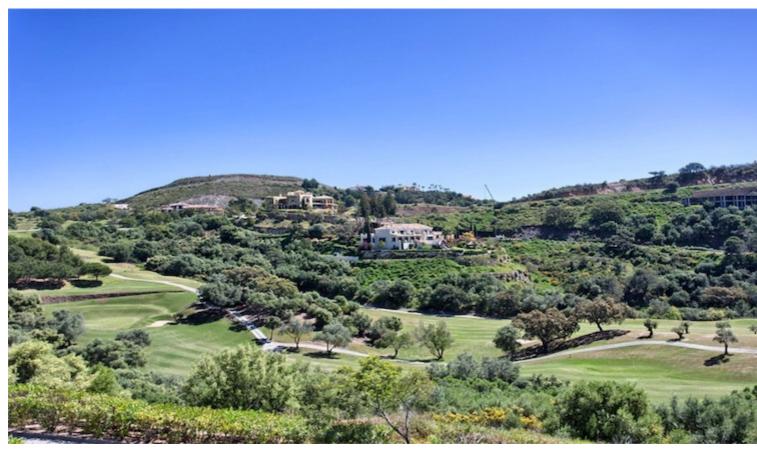

## Sales - House - Benahavís 3.395.000€

Benahavís House

5

6

740 m2

3243 m2

This stunning front line golf villa is located on one of the best plots in the Marbella Club Golf Resort and boasts panoramic views of the sea, mountains and golf course. The garden is 3,243 m2 and wraps around the villa and there is a magnificent heated pool in the front area. The property is south facing and has been built to the highest standard available. Features include: Games room, paddle tennis, guest apartment, large garage, underfloor heating throughout and stables. The villa is only a few minutes walk to the clubhouse and restaurant and the equestrian centre. This fabulous golf resort has 24-hour security and boasts a wonderful 18 hole golf course designed by Dave Thomas. The clubhouse offers a five-star restaurant and bar overlooking the lake and golf course. It is located only 15 minutes away from the beach and 20 minutes to Puerto Banus. The equestrian centre is absolutely stunning and the whole area is tranquil and beautiful. Must be seen