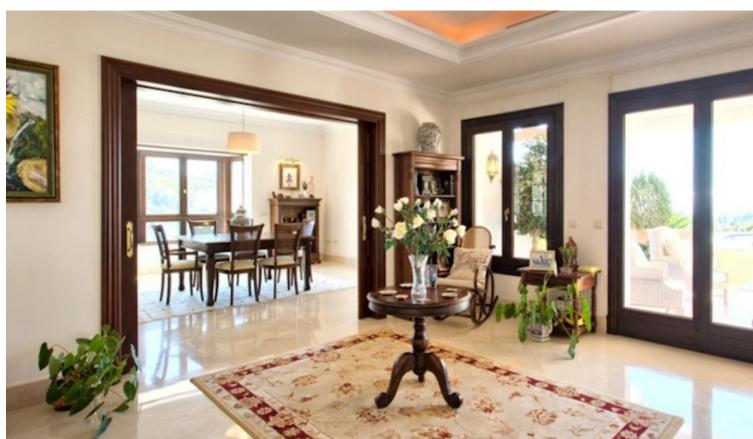

## Sales - House - Benahavís 3.395.000€

Benahavís House

5

6

740 m2

3243 m2

This stunning front line golf villa is located on one of the best plots in the Marbella Club Golf Resort and boasts panoramic views of the sea, mountains and golf course. The garden is 3,243 m2 and wraps around the villa and there is a magnificent heated pool in the front area. The property is south facing and has been built to the highest standard available. Features include: Games room, paddle tennis, guest apartment, large garage, underfloor heating throughout and stables. The villa is only a few minutes walk to the clubhouse and restaurant and the equestrian centre. This fabulous golf resort has 24-hour security and boasts a wonderful 18 hole golf course designed by Dave Thomas. The clubhouse offers a five-star restaurant and bar overlooking the lake and golf course. It is located only 15 minutes away from the beach and 20 minutes to Puerto Banus. The equestrian centre is absolutely stunning and the whole area is tranquil and beautiful. Must be seen