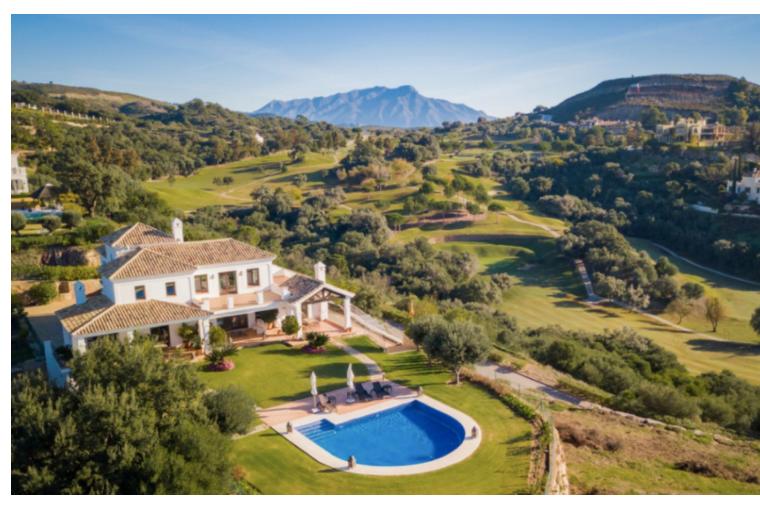

## Sales - House - Benahavís 3.395.000€

Benahavís House

5

6

740 m2

3243 m2

This stunning front line golf villa is located on one of the best plots in the Marbella Club Golf Resort and boasts panoramic views of the sea, mountains and golf course. The garden is 3,243 m2 and wraps around the villa and there is a magnificent heated pool in the front area. The property is south facing and has been built to the highest standard available. Features include: Games room, paddle tennis, guest apartment, large garage, underfloor heating throughout and stables. The villa is only a few minutes walk to the clubhouse and restaurant and the equestrian centre. This fabulous golf resort has 24-hour security and boasts a wonderful 18 hole golf course designed by Dave Thomas. The clubhouse offers a five-star restaurant and bar overlooking the lake and golf course. It is located only 15 minutes away from the beach and 20 minutes to Puerto Banus. The equestrian centre is absolutely stunning and the whole area is tranquil and beautiful. Must be seen