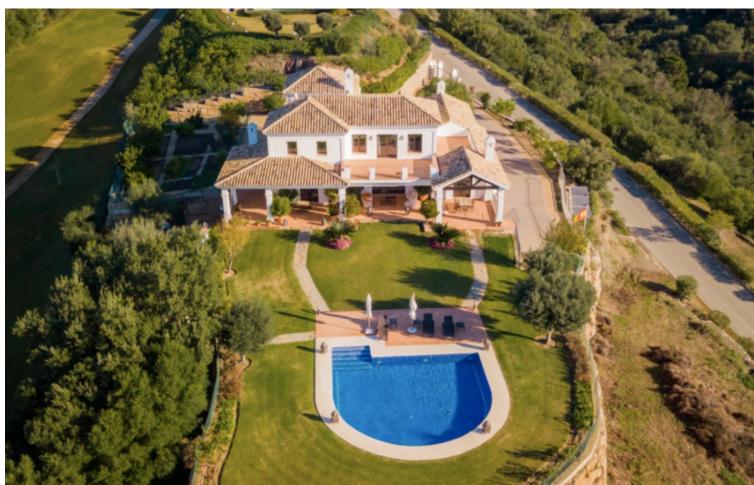

## Sales - House - Benahavís 3.395.000€

Benahavís House

5

6

740 m2

3243 m2

This stunning front line golf villa is located on one of the best plots in the Marbella Club Golf Resort and boasts panoramic views of the sea, mountains and golf course. The garden is 3,243 m2 and wraps around the villa and there is a magnificent heated pool in the front area. The property is south facing and has been built to the highest standard available. Features include: Games room, paddle tennis, guest apartment, large garage, underfloor heating throughout and stables. The villa is only a few minutes walk to the clubhouse and restaurant and the equestrian centre. This fabulous golf resort has 24-hour security and boasts a wonderful 18 hole golf course designed by Dave Thomas. The clubhouse offers a five-star restaurant and bar overlooking the lake and golf course. It is located only 15 minutes away from the beach and 20 minutes to Puerto Banus. The equestrian centre is absolutely stunning and the whole area is tranquil and beautiful. Must be seen