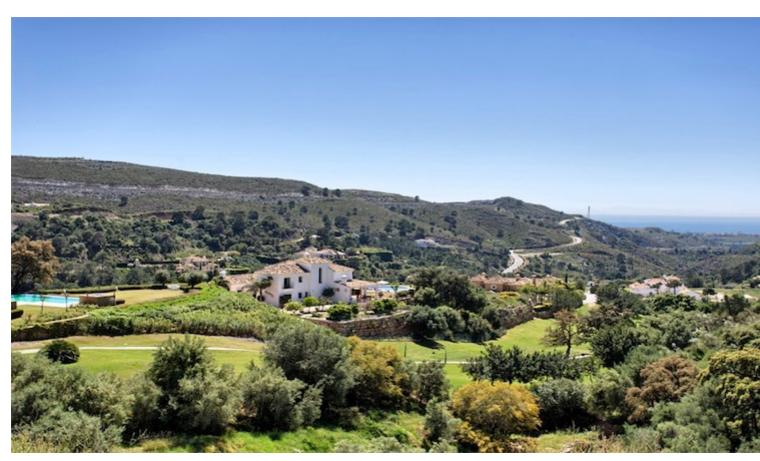

## Sales - House - Benahavís 3.395.000€

Benahavís House

5

6

740 m2

3243 m2

This stunning front line golf villa is located on one of the best plots in the Marbella Club Golf Resort and boasts panoramic views of the sea, mountains and golf course. The garden is 3,243 m2 and wraps around the villa and there is a magnificent heated pool in the front area. The property is south facing and has been built to the highest standard available. Features include: Games room, paddle tennis, guest apartment, large garage, underfloor heating throughout and stables. The villa is only a few minutes walk to the clubhouse and restaurant and the equestrian centre. This fabulous golf resort has 24-hour security and boasts a wonderful 18 hole golf course designed by Dave Thomas. The clubhouse offers a five-star restaurant and bar overlooking the lake and golf course. It is located only 15 minutes away from the beach and 20 minutes to Puerto Banus. The equestrian centre is absolutely stunning and the whole area is tranquil and beautiful. Must be seen