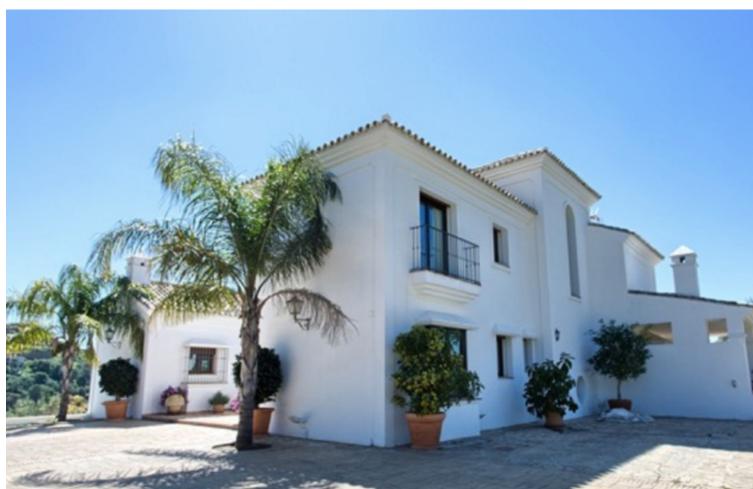

## Sales - House - Benahavís 3.395.000€

Benahavís House

5

6

740 m2

3243 m2

This stunning front line golf villa is located on one of the best plots in the Marbella Club Golf Resort and boasts panoramic views of the sea, mountains and golf course. The garden is 3,243 m2 and wraps around the villa and there is a magnificent heated pool in the front area. The property is south facing and has been built to the highest standard available. Features include: Games room, paddle tennis, guest apartment, large garage, underfloor heating throughout and stables. The villa is only a few minutes walk to the clubhouse and restaurant and the equestrian centre. This fabulous golf resort has 24-hour security and boasts a wonderful 18 hole golf course designed by Dave Thomas. The clubhouse offers a five-star restaurant and bar overlooking the lake and golf course. It is located only 15 minutes away from the beach and 20 minutes to Puerto Banus. The equestrian centre is absolutely stunning and the whole area is tranquil and beautiful. Must be seen