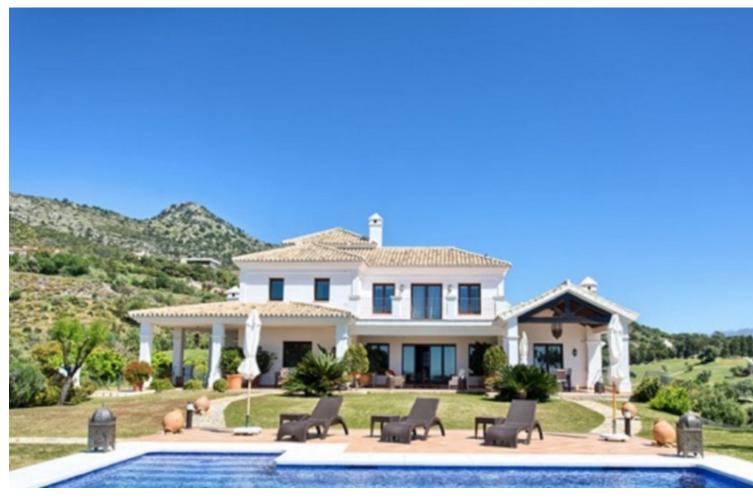

## Sales - House - Benahavís 3.395.000€

Benahavís House

5

6

740 m2

3243 m2

This stunning front line golf villa is located on one of the best plots in the Marbella Club Golf Resort and boasts panoramic views of the sea, mountains and golf course. The garden is 3,243 m2 and wraps around the villa and there is a magnificent heated pool in the front area. The property is south facing and has been built to the highest standard available. Features include: Games room, paddle tennis, guest apartment, large garage, underfloor heating throughout and stables. The villa is only a few minutes walk to the clubhouse and restaurant and the equestrian centre. This fabulous golf resort has 24-hour security and boasts a wonderful 18 hole golf course designed by Dave Thomas. The clubhouse offers a five-star restaurant and bar overlooking the lake and golf course. It is located only 15 minutes away from the beach and 20 minutes to Puerto Banus. The equestrian centre is absolutely stunning and the whole area is tranquil and beautiful. Must be seen