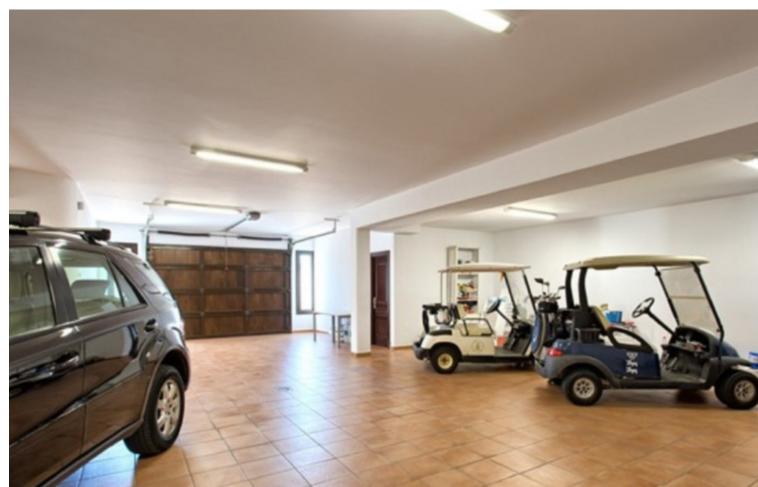

## Sales - House - Benahavís 3.395.000€

Benahavís House

5

6

740 m2

3243 m2

This stunning front line golf villa is located on one of the best plots in the Marbella Club Golf Resort and boasts panoramic views of the sea, mountains and golf course. The garden is 3,243 m2 and wraps around the villa and there is a magnificent heated pool in the front area. The property is south facing and has been built to the highest standard available. Features include: Games room, paddle tennis, guest apartment, large garage, underfloor heating throughout and stables. The villa is only a few minutes walk to the clubhouse and restaurant and the equestrian centre. This fabulous golf resort has 24-hour security and boasts a wonderful 18 hole golf course designed by Dave Thomas. The clubhouse offers a five-star restaurant and bar overlooking the lake and golf course. It is located only 15 minutes away from the beach and 20 minutes to Puerto Banus. The equestrian centre is absolutely stunning and the whole area is tranquil and beautiful. Must be seen