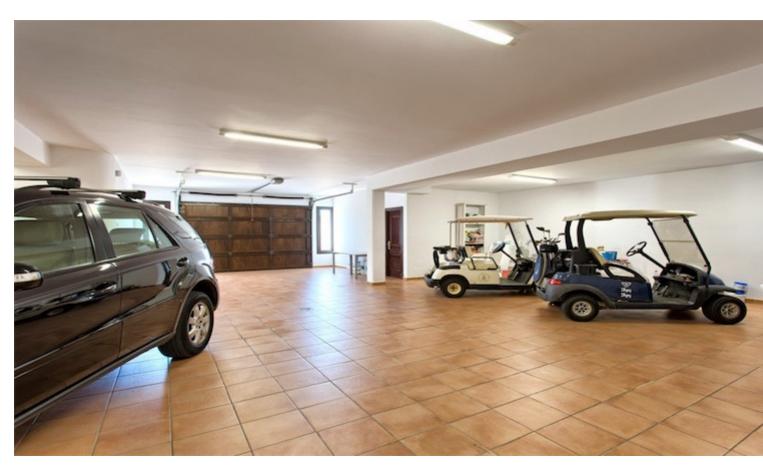

## Sales - House - Benahavís 3.395.000€

Benahavís House

5

6

740 m2

3243 m2

This stunning front line golf villa is located on one of the best plots in the Marbella Club Golf Resort and boasts panoramic views of the sea, mountains and golf course. The garden is 3,243 m2 and wraps around the villa and there is a magnificent heated pool in the front area. The property is south facing and has been built to the highest standard available. Features include: Games room, paddle tennis, guest apartment, large garage, underfloor heating throughout and stables. The villa is only a few minutes walk to the clubhouse and restaurant and the equestrian centre. This fabulous golf resort has 24-hour security and boasts a wonderful 18 hole golf course designed by Dave Thomas. The clubhouse offers a five-star restaurant and bar overlooking the lake and golf course. It is located only 15 minutes away from the beach and 20 minutes to Puerto Banus. The equestrian centre is absolutely stunning and the whole area is tranquil and beautiful. Must be seen