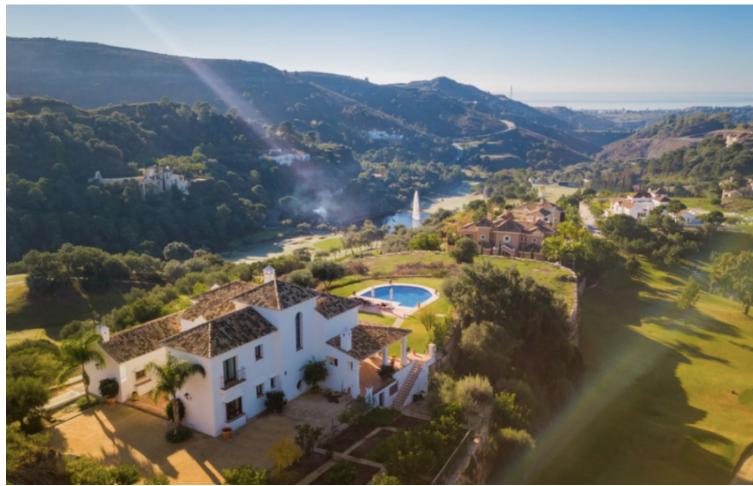

## Sales - House - Benahavís 3.395.000€

Benahavís House

5

6

740 m2

3243 m2

This stunning front line golf villa is located on one of the best plots in the Marbella Club Golf Resort and boasts panoramic views of the sea, mountains and golf course. The garden is 3,243 m2 and wraps around the villa and there is a magnificent heated pool in the front area. The property is south facing and has been built to the highest standard available. Features include: Games room, paddle tennis, guest apartment, large garage, underfloor heating throughout and stables. The villa is only a few minutes walk to the clubhouse and restaurant and the equestrian centre. This fabulous golf resort has 24-hour security and boasts a wonderful 18 hole golf course designed by Dave Thomas. The clubhouse offers a five-star restaurant and bar overlooking the lake and golf course. It is located only 15 minutes away from the beach and 20 minutes to Puerto Banus. The equestrian centre is absolutely stunning and the whole area is tranquil and beautiful. Must be seen