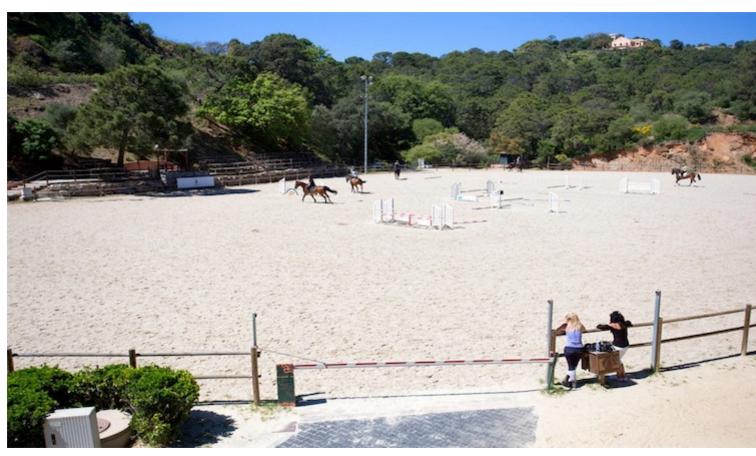

## Sales - House - Benahavís 3.395.000€

Benahavís House

5

6

740 m2

3243 m2

This stunning front line golf villa is located on one of the best plots in the Marbella Club Golf Resort and boasts panoramic views of the sea, mountains and golf course. The garden is 3,243 m2 and wraps around the villa and there is a magnificent heated pool in the front area. The property is south facing and has been built to the highest standard available. Features include: Games room, paddle tennis, guest apartment, large garage, underfloor heating throughout and stables. The villa is only a few minutes walk to the clubhouse and restaurant and the equestrian centre. This fabulous golf resort has 24-hour security and boasts a wonderful 18 hole golf course designed by Dave Thomas. The clubhouse offers a five-star restaurant and bar overlooking the lake and golf course. It is located only 15 minutes away from the beach and 20 minutes to Puerto Banus. The equestrian centre is absolutely stunning and the whole area is tranquil and beautiful. Must be seen