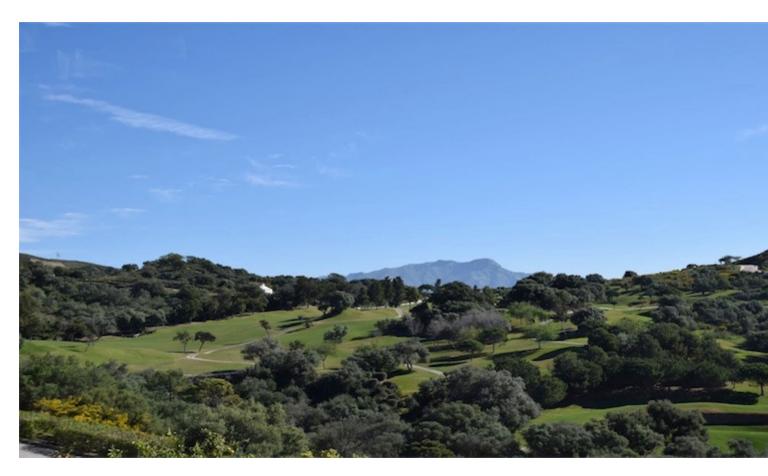

## Sales - House - Benahavís 3.395.000€

Benahavís House

5

6

740 m2

3243 m2

This stunning front line golf villa is located on one of the best plots in the Marbella Club Golf Resort and boasts panoramic views of the sea, mountains and golf course. The garden is 3,243 m2 and wraps around the villa and there is a magnificent heated pool in the front area. The property is south facing and has been built to the highest standard available. Features include: Games room, paddle tennis, guest apartment, large garage, underfloor heating throughout and stables. The villa is only a few minutes walk to the clubhouse and restaurant and the equestrian centre. This fabulous golf resort has 24-hour security and boasts a wonderful 18 hole golf course designed by Dave Thomas. The clubhouse offers a five-star restaurant and bar overlooking the lake and golf course. It is located only 15 minutes away from the beach and 20 minutes to Puerto Banus. The equestrian centre is absolutely stunning and the whole area is tranquil and beautiful. Must be seen