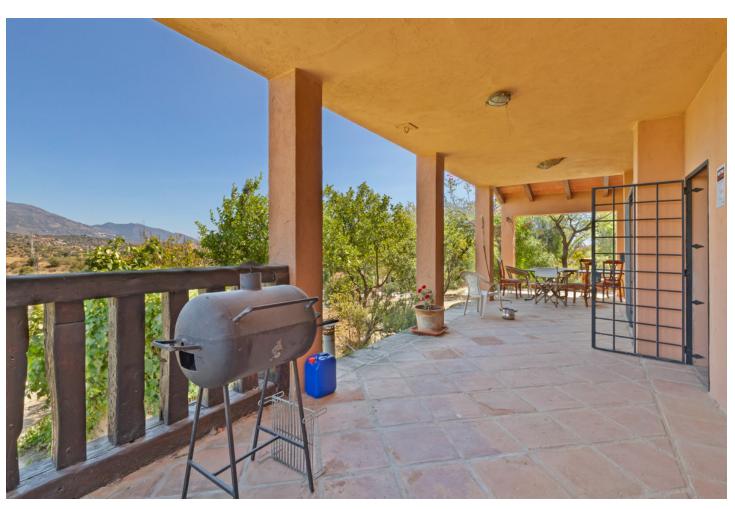

## Sales - House - Mijas Costa 1.550.000€

Mijas Costa House

IBI: 826 EUR / year

150 m<sup>2</sup>

6188 m2

Now you can buy your Finca near the city! This large country house is located in the well-known rural area of Entrerrios, just 15 minutes from Fuengirola or La Cala de Mijas. It consist of a large plot of almost 6000 m2 where there are gardens, fruit trees and a private pool, all surrounded by magnificent mountain views. The entrance to the Finca is paved and has space for multiple vehicles. The property located on this plot has 4 large bedrooms and 4 bathrooms. When you access it, you reach a large covered patio where you can enjoy moments with family and friends. Next, on the ground floor, you access a large hall space and then a huge living room, with a dining area, sofa area and fireplace. On the right, a large rustic kitchen with access to the terrace, and on the left a bathroom with shower and a storage room. Going up the stairs to the first floor, we find 4 bedrooms with built-in wardrobes. The master bedroom includes an en-suite bathroom, a dressing room and a large private terrace with magnificent mountain views. In addition, on this floor there is a bathroom with a shower. This magnificent Finca has easy access and good connection to nearby towns and Malaga airport just 40 minutes away. In addition, the owner also has for sale a large plot of land, attached to this property, of 12,000 m2.