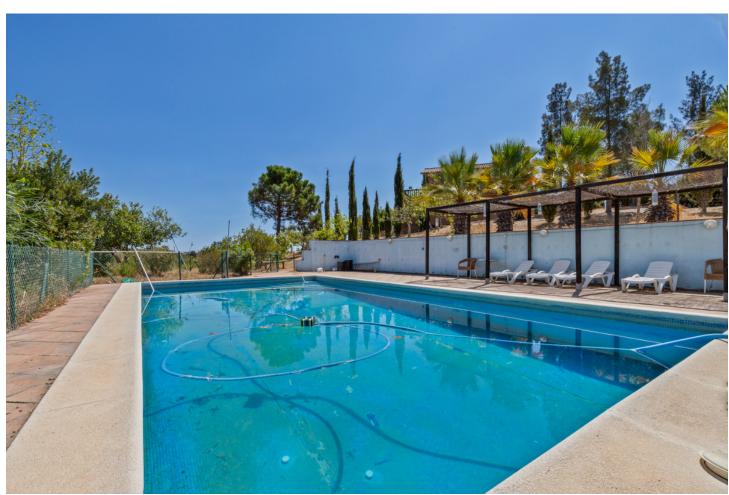

## Sales - House - Mijas Costa 1.550.000€

Mijas Costa House

IBI: 826 EUR / year

150 m<sup>2</sup>

6188 m2

Now you can buy your Finca near the city! This large country house is located in the well-known rural area of Entrerrios, just 15 minutes from Fuengirola or La Cala de Mijas. It consist of a large plot of almost 6000 m2 where there are gardens, fruit trees and a private pool, all surrounded by magnificent mountain views. The entrance to the Finca is paved and has space for multiple vehicles. The property located on this plot has 4 large bedrooms and 4 bathrooms. When you access it, you reach a large covered patio where you can enjoy moments with family and friends. Next, on the ground floor, you access a large hall space and then a huge living room, with a dining area, sofa area and fireplace. On the right, a large rustic kitchen with access to the terrace, and on the left a bathroom with shower and a storage room. Going up the stairs to the first floor, we find 4 bedrooms with built-in wardrobes. The master bedroom includes an en-suite bathroom, a dressing room and a large private terrace with magnificent mountain views. In addition, on this floor there is a bathroom with a shower. This magnificent Finca has easy access and good connection to nearby towns and Malaga airport just 40 minutes away. In addition, the owner also has for sale a large plot of land, attached to this property, of 12,000 m2.