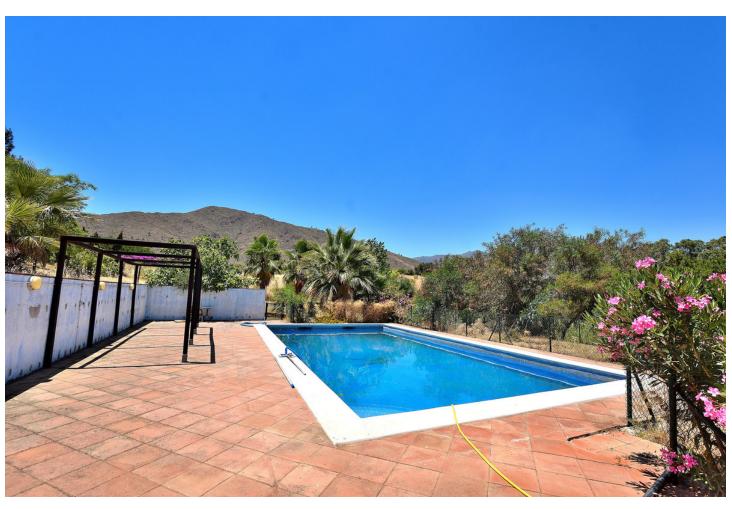

## Sales - House - Mijas Costa 1.550.000€

Mijas Costa House

IBI: 826 EUR / year

150 m<sup>2</sup>

6188 m2

Now you can buy your Finca near the city! This large country house is located in the well-known rural area of Entrerrios, just 15 minutes from Fuengirola or La Cala de Mijas. It consist of a large plot of almost 6000 m2 where there are gardens, fruit trees and a private pool, all surrounded by magnificent mountain views. The entrance to the Finca is paved and has space for multiple vehicles. The property located on this plot has 4 large bedrooms and 4 bathrooms. When you access it, you reach a large covered patio where you can enjoy moments with family and friends. Next, on the ground floor, you access a large hall space and then a huge living room, with a dining area, sofa area and fireplace. On the right, a large rustic kitchen with access to the terrace, and on the left a bathroom with shower and a storage room. Going up the stairs to the first floor, we find 4 bedrooms with built-in wardrobes. The master bedroom includes an en-suite bathroom, a dressing room and a large private terrace with magnificent mountain views. In addition, on this floor there is a bathroom with a shower. This magnificent Finca has easy access and good connection to nearby towns and Malaga airport just 40 minutes away. In addition, the owner also has for sale a large plot of land, attached to this property, of 12,000 m2.