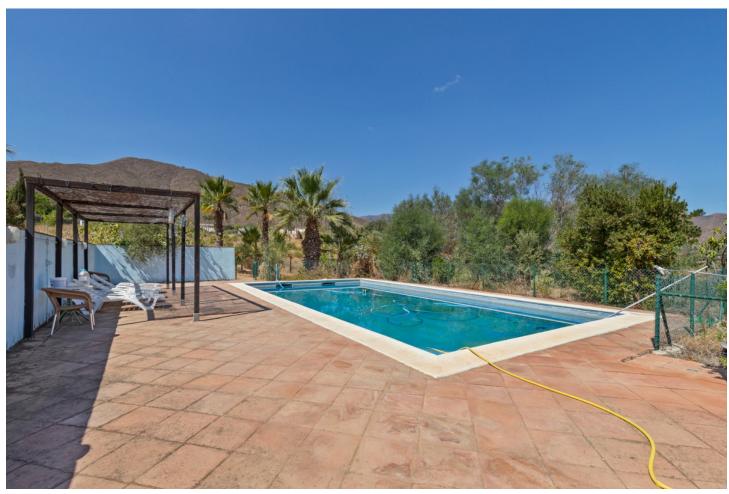

## Sales - House - Mijas Costa 1.550.000€

Mijas Costa House

IBI: 826 EUR / year

150 m<sup>2</sup>

6188 m2

Now you can buy your Finca near the city! This large country house is located in the well-known rural area of Entrerrios, just 15 minutes from Fuengirola or La Cala de Mijas. It consist of a large plot of almost 6000 m2 where there are gardens, fruit trees and a private pool, all surrounded by magnificent mountain views. The entrance to the Finca is paved and has space for multiple vehicles. The property located on this plot has 4 large bedrooms and 4 bathrooms. When you access it, you reach a large covered patio where you can enjoy moments with family and friends. Next, on the ground floor, you access a large hall space and then a huge living room, with a dining area, sofa area and fireplace. On the right, a large rustic kitchen with access to the terrace, and on the left a bathroom with shower and a storage room. Going up the stairs to the first floor, we find 4 bedrooms with built-in wardrobes. The master bedroom includes an en-suite bathroom, a dressing room and a large private terrace with magnificent mountain views. In addition, on this floor there is a bathroom with a shower. This magnificent Finca has easy access and good connection to nearby towns and Malaga airport just 40 minutes away. In addition, the owner also has for sale a large plot of land, attached to this property, of 12,000 m2.