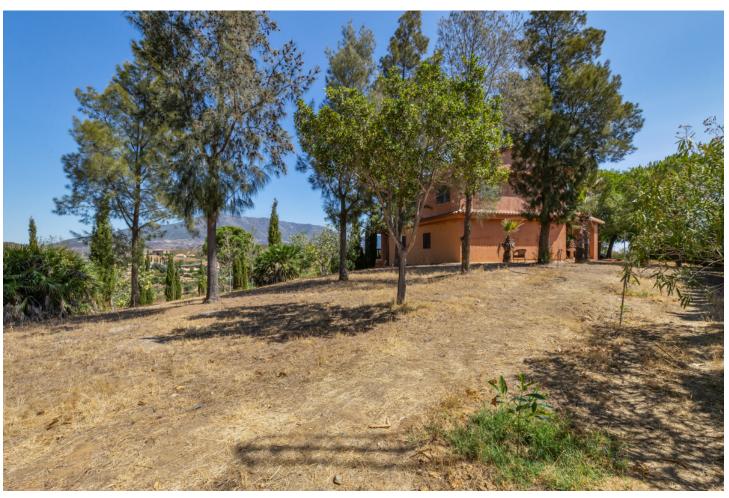

## Sales - House - Mijas Costa 1.550.000€

Mijas Costa House

IBI: 826 EUR / year

150 m<sup>2</sup>

6188 m2

Now you can buy your Finca near the city! This large country house is located in the well-known rural area of Entrerrios, just 15 minutes from Fuengirola or La Cala de Mijas. It consist of a large plot of almost 6000 m2 where there are gardens, fruit trees and a private pool, all surrounded by magnificent mountain views. The entrance to the Finca is paved and has space for multiple vehicles. The property located on this plot has 4 large bedrooms and 4 bathrooms. When you access it, you reach a large covered patio where you can enjoy moments with family and friends. Next, on the ground floor, you access a large hall space and then a huge living room, with a dining area, sofa area and fireplace. On the right, a large rustic kitchen with access to the terrace, and on the left a bathroom with shower and a storage room. Going up the stairs to the first floor, we find 4 bedrooms with built-in wardrobes. The master bedroom includes an en-suite bathroom, a dressing room and a large private terrace with magnificent mountain views. In addition, on this floor there is a bathroom with a shower. This magnificent Finca has easy access and good connection to nearby towns and Malaga airport just 40 minutes away. In addition, the owner also has for sale a large plot of land, attached to this property, of 12,000 m2.