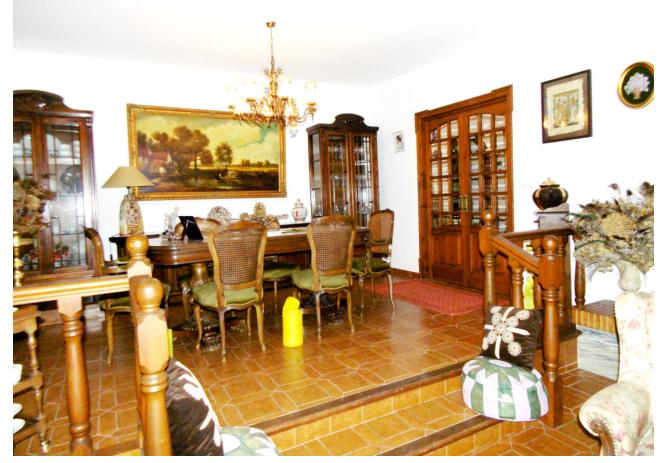

## Sales - House - Coín 915.000€

Coín House

IBI: 1,660 EUR / year Rubbish: 110 EUR / year

6

3

473 m2

2654 m2

CLOSE TO LA TROCHA COMERCIAL CENTER! Andalousian style villa in town with pool, tropical gardens and fruit trees. Has its own well. The house offers a large outdoor space with patio, sitting area and barbacue, ideal to enjoy a meal "al fresco". The lower level offers on the garage a guest apartment of 1 bed, 1 bath and open plan kitchen with dining area and lounge. An internal lift takes you to the main floor with 3 double bedrooms, hall entrance, fully fitted rustic kitchen, 1 bahtroom and 2 lounges, on 2 levels with fireplace, very elegant. There is an apartment with separate entrance offering 2 bedrooms, lounge dining, kitchen and bathroom, with its own garage and porch. Ideal for country lovers who like to be close to all amenities. Detached Villa, Coín, Costa del Sol. 6 Bedrooms, 3 Bathrooms, Built 473 m², Terrace 60 m², Garden/Plot 2654 m². Setting: Commercial Area, Village, Close To Golf, Close To Shops. Condition: Good. Pool: Private. Climate Control: Air Conditioning, Fireplace. Features: Lift, Fitted Wardrobes, Near Transport, Private Terrace, ADSL / WIFI, Guest Apartment, Storage Room, Utility Room, Disabled Access, Marble Flooring, Staff Accommodation. Furniture: Not Furnished. Kitchen: Fully Fitted. Garden: Private. Parking: Garage, More Than One. Utilities: Electricity, Drinkable Water. Category: Resale.