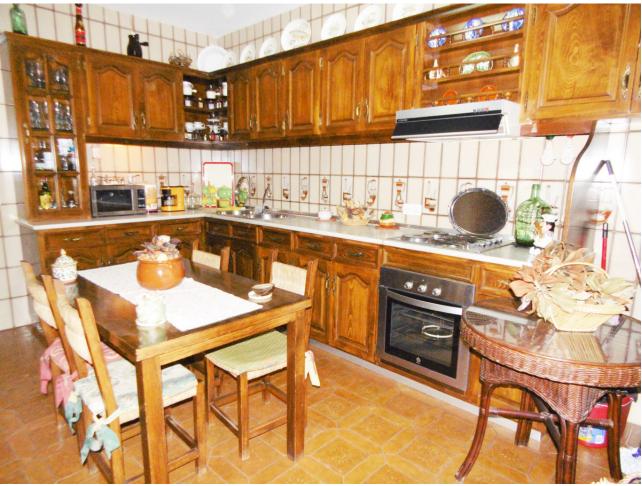

## Sales - House - Coín 915.000€

Coín House

IBI: 1,660 EUR / year Rubbish: 110 EUR / year

6

3

473 m2

2654 m2

CLOSE TO LA TROCHA COMERCIAL CENTER! Andalousian style villa in town with pool, tropical gardens and fruit trees. Has its own well. The house offers a large outdoor space with patio, sitting area and barbacue, ideal to enjoy a meal "al fresco". The lower level offers on the garage a guest apartment of 1 bed, 1 bath and open plan kitchen with dining area and lounge. An internal lift takes you to the main floor with 3 double bedrooms, hall entrance, fully fitted rustic kitchen, 1 bahtroom and 2 lounges, on 2 levels with fireplace, very elegant. There is an apartment with separate entrance offering 2 bedrooms, lounge dining, kitchen and bathroom, with its own garage and porch. Ideal for country lovers who like to be close to all amenities. Detached Villa, Coín, Costa del Sol. 6 Bedrooms, 3 Bathrooms, Built 473 m², Terrace 60 m², Garden/Plot 2654 m². Setting: Commercial Area, Village, Close To Golf, Close To Shops. Condition: Good. Pool: Private. Climate Control: Air Conditioning, Fireplace. Features: Lift, Fitted Wardrobes, Near Transport, Private Terrace, ADSL / WIFI, Guest Apartment, Storage Room, Utility Room, Disabled Access, Marble Flooring, Staff Accommodation. Furniture: Not Furnished. Kitchen: Fully Fitted. Garden: Private. Parking: Garage, More Than One. Utilities: Electricity, Drinkable Water. Category: Resale.