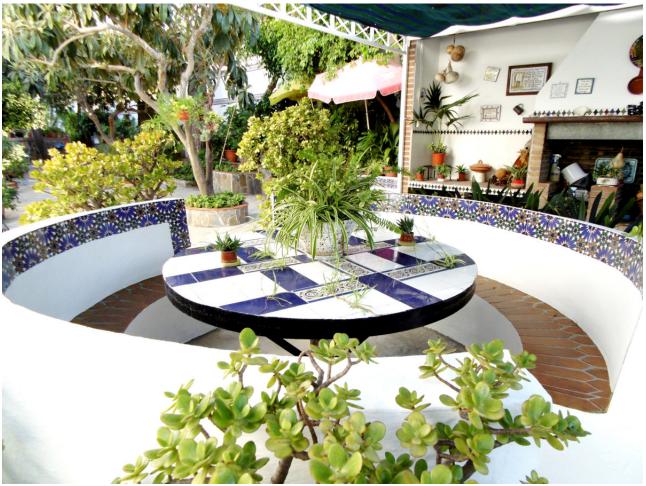

## Sales - House - Coín 915.000€

Coín House

IBI: 1,660 EUR / year Rubbish: 110 EUR / year

6

3

473 m2

2654 m2

CLOSE TO LA TROCHA COMERCIAL CENTER! Andalousian style villa in town with pool, tropical gardens and fruit trees. Has its own well. The house offers a large outdoor space with patio, sitting area and barbacue, ideal to enjoy a meal "al fresco". The lower level offers on the garage a guest apartment of 1 bed, 1 bath and open plan kitchen with dining area and lounge. An internal lift takes you to the main floor with 3 double bedrooms, hall entrance, fully fitted rustic kitchen, 1 bahtroom and 2 lounges, on 2 levels with fireplace, very elegant. There is an apartment with separate entrance offering 2 bedrooms, lounge dining, kitchen and bathroom, with its own garage and porch. Ideal for country lovers who like to be close to all amenities. Detached Villa, Coín, Costa del Sol. 6 Bedrooms, 3 Bathrooms, Built 473 m², Terrace 60 m², Garden/Plot 2654 m². Setting: Commercial Area, Village, Close To Golf, Close To Shops. Condition: Good. Pool: Private. Climate Control: Air Conditioning, Fireplace. Features: Lift, Fitted Wardrobes, Near Transport, Private Terrace, ADSL / WIFI, Guest Apartment, Storage Room, Utility Room, Disabled Access, Marble Flooring, Staff Accommodation. Furniture: Not Furnished. Kitchen: Fully Fitted. Garden: Private. Parking: Garage, More Than One. Utilities: Electricity, Drinkable Water. Category: Resale.