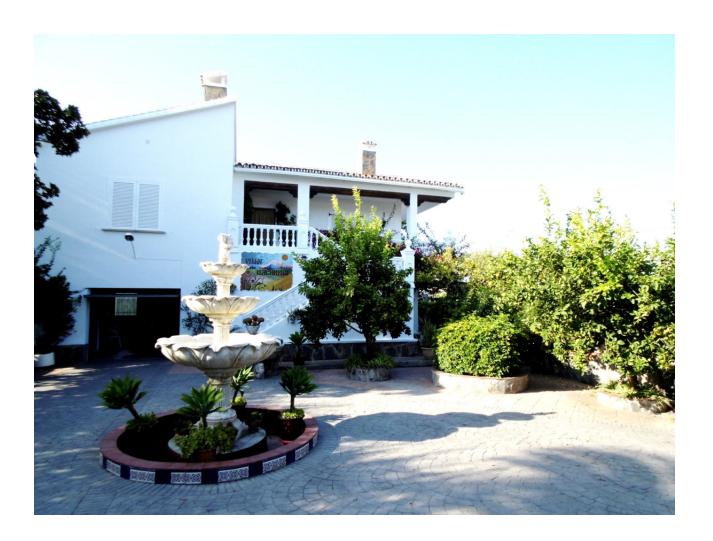

## Sales - House - Coín 915.000€

Coín House

IBI: 1,660 EUR / year Rubbish: 110 EUR / year

6

3

473 m2

2654 m2

CLOSE TO LA TROCHA COMERCIAL CENTER! Andalousian style villa in town with pool, tropical gardens and fruit trees. Has its own well. The house offers a large outdoor space with patio, sitting area and barbacue, ideal to enjoy a meal "al fresco". The lower level offers on the garage a guest apartment of 1 bed, 1 bath and open plan kitchen with dining area and lounge. An internal lift takes you to the main floor with 3 double bedrooms, hall entrance, fully fitted rustic kitchen, 1 bahtroom and 2 lounges, on 2 levels with fireplace, very elegant. There is an apartment with separate entrance offering 2 bedrooms, lounge dining, kitchen and bathroom, with its own garage and porch. Ideal for country lovers who like to be close to all amenities. Detached Villa, Coín, Costa del Sol. 6 Bedrooms, 3 Bathrooms, Built 473 m², Terrace 60 m², Garden/Plot 2654 m². Setting: Commercial Area, Village, Close To Golf, Close To Shops. Condition: Good. Pool: Private. Climate Control: Air Conditioning, Fireplace. Features: Lift, Fitted Wardrobes, Near Transport, Private Terrace, ADSL / WIFI, Guest Apartment, Storage Room, Utility Room, Disabled Access, Marble Flooring, Staff Accommodation. Furniture: Not Furnished. Kitchen: Fully Fitted. Garden: Private. Parking: Garage, More Than One. Utilities: Electricity, Drinkable Water. Category: Resale.