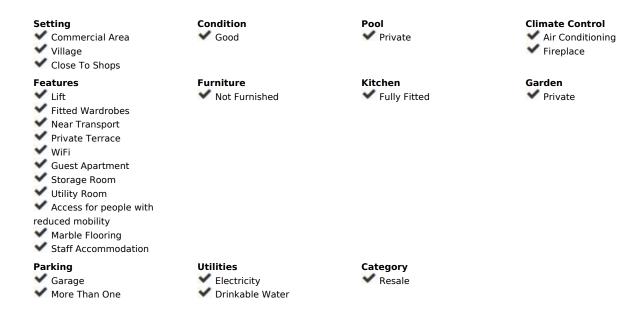

## Sales - House - Coín 915.000€

Coín House

IBI: 1,660 EUR / year Rubbish: 110 EUR / year

6

3

473 m2

2654 m2

CLOSE TO LA TROCHA COMERCIAL CENTER! Andalousian style villa in town with pool, tropical gardens and fruit trees. Has its own well. The house offers a large outdoor space with patio, sitting area and barbacue, ideal to enjoy a meal "al fresco". The lower level offers on the garage a guest apartment of 1 bed, 1 bath and open plan kitchen with dining area and lounge. An internal lift takes you to the main floor with 3 double bedrooms, hall entrance, fully fitted rustic kitchen, 1 bahtroom and 2 lounges, on 2 levels with fireplace, very elegant. There is an apartment with separate entrance offering 2 bedrooms, lounge dining, kitchen and bathroom, with its own garage and porch. Ideal for country lovers who like to be close to all amenities. Detached Villa, Coín, Costa del Sol. 6 Bedrooms, 3 Bathrooms, Built 473 m², Terrace 60 m², Garden/Plot 2654 m². Setting: Commercial Area, Village, Close To Golf, Close To Shops. Condition: Good. Pool: Private. Climate Control: Air Conditioning, Fireplace. Features: Lift, Fitted Wardrobes, Near Transport, Private Terrace, ADSL / WIFI, Guest Apartment, Storage Room, Utility Room, Disabled Access, Marble Flooring, Staff Accommodation. Furniture: Not Furnished. Kitchen: Fully Fitted. Garden: Private. Parking: Garage, More Than One. Utilities: Electricity, Drinkable Water. Category: Resale.