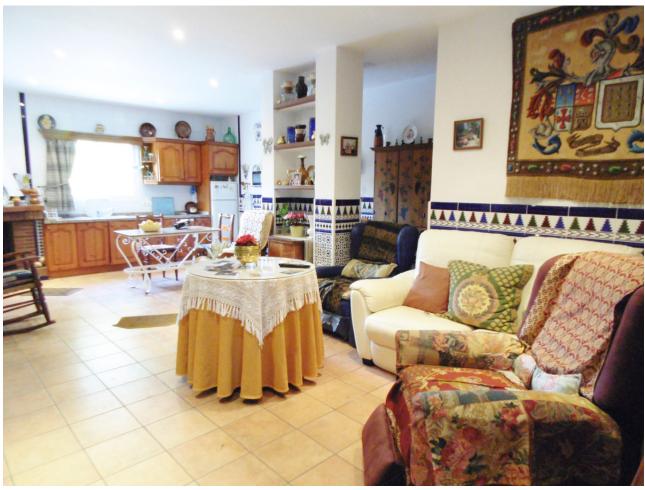

## Sales - House - Coín 915.000€

Coín House

IBI: 1,660 EUR / year Rubbish: 110 EUR / year

6

3

473 m2

2654 m2

CLOSE TO LA TROCHA COMERCIAL CENTER! Andalousian style villa in town with pool, tropical gardens and fruit trees. Has its own well. The house offers a large outdoor space with patio, sitting area and barbacue, ideal to enjoy a meal "al fresco". The lower level offers on the garage a guest apartment of 1 bed, 1 bath and open plan kitchen with dining area and lounge. An internal lift takes you to the main floor with 3 double bedrooms, hall entrance, fully fitted rustic kitchen, 1 bahtroom and 2 lounges, on 2 levels with fireplace, very elegant. There is an apartment with separate entrance offering 2 bedrooms, lounge dining, kitchen and bathroom, with its own garage and porch. Ideal for country lovers who like to be close to all amenities. Detached Villa, Coín, Costa del Sol. 6 Bedrooms, 3 Bathrooms, Built 473 m², Terrace 60 m², Garden/Plot 2654 m². Setting: Commercial Area, Village, Close To Golf, Close To Shops. Condition: Good. Pool: Private. Climate Control: Air Conditioning, Fireplace. Features: Lift, Fitted Wardrobes, Near Transport, Private Terrace, ADSL / WIFI, Guest Apartment, Storage Room, Utility Room, Disabled Access, Marble Flooring, Staff Accommodation. Furniture: Not Furnished. Kitchen: Fully Fitted. Garden: Private. Parking: Garage, More Than One. Utilities: Electricity, Drinkable Water. Category: Resale.