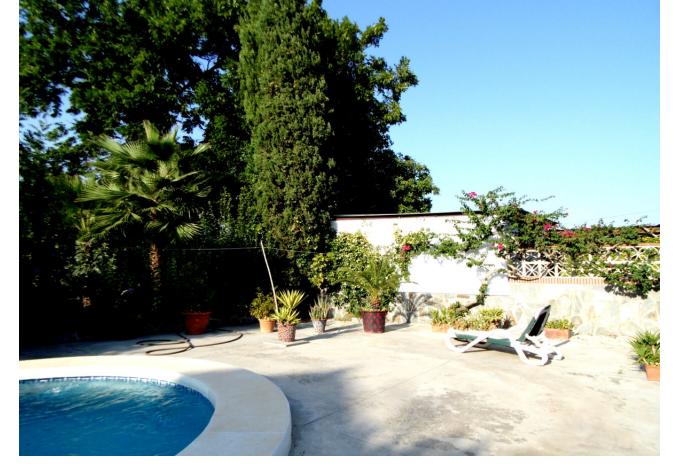

## Sales - House - Coín 915.000€

Coín House

IBI: 1,660 EUR / year Rubbish: 110 EUR / year

6

3

473 m2

2654 m2

CLOSE TO LA TROCHA COMERCIAL CENTER! Andalousian style villa in town with pool, tropical gardens and fruit trees. Has its own well. The house offers a large outdoor space with patio, sitting area and barbacue, ideal to enjoy a meal "al fresco". The lower level offers on the garage a guest apartment of 1 bed, 1 bath and open plan kitchen with dining area and lounge. An internal lift takes you to the main floor with 3 double bedrooms, hall entrance, fully fitted rustic kitchen, 1 bahtroom and 2 lounges, on 2 levels with fireplace, very elegant. There is an apartment with separate entrance offering 2 bedrooms, lounge dining, kitchen and bathroom, with its own garage and porch. Ideal for country lovers who like to be close to all amenities. Detached Villa, Coín, Costa del Sol. 6 Bedrooms, 3 Bathrooms, Built 473 m², Terrace 60 m², Garden/Plot 2654 m². Setting: Commercial Area, Village, Close To Golf, Close To Shops. Condition: Good. Pool: Private. Climate Control: Air Conditioning, Fireplace. Features: Lift, Fitted Wardrobes, Near Transport, Private Terrace, ADSL / WIFI, Guest Apartment, Storage Room, Utility Room, Disabled Access, Marble Flooring, Staff Accommodation. Furniture: Not Furnished. Kitchen: Fully Fitted. Garden: Private. Parking: Garage, More Than One. Utilities: Electricity, Drinkable Water. Category: Resale.