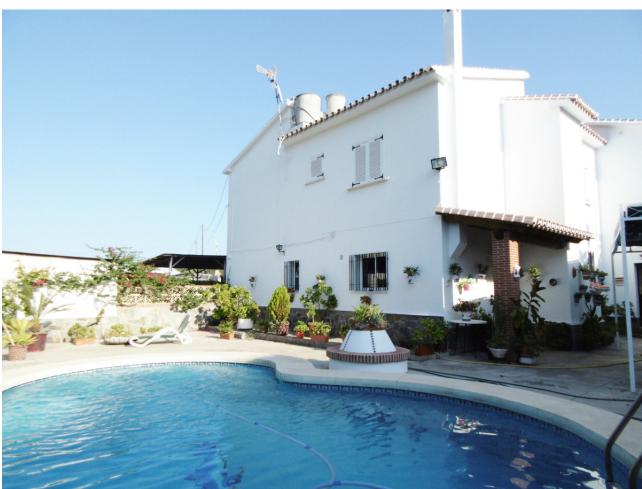

## Sales - House - Coín 915.000€

Coín House

IBI: 1,660 EUR / year Rubbish: 110 EUR / year

6

3

473 m2

2654 m2

CLOSE TO LA TROCHA COMERCIAL CENTER! Andalousian style villa in town with pool, tropical gardens and fruit trees. Has its own well. The house offers a large outdoor space with patio, sitting area and barbacue, ideal to enjoy a meal "al fresco". The lower level offers on the garage a guest apartment of 1 bed, 1 bath and open plan kitchen with dining area and lounge. An internal lift takes you to the main floor with 3 double bedrooms, hall entrance, fully fitted rustic kitchen, 1 bahtroom and 2 lounges, on 2 levels with fireplace, very elegant. There is an apartment with separate entrance offering 2 bedrooms, lounge dining, kitchen and bathroom, with its own garage and porch. Ideal for country lovers who like to be close to all amenities. Detached Villa, Coín, Costa del Sol. 6 Bedrooms, 3 Bathrooms, Built 473 m², Terrace 60 m², Garden/Plot 2654 m². Setting: Commercial Area, Village, Close To Golf, Close To Shops. Condition: Good. Pool: Private. Climate Control: Air Conditioning, Fireplace. Features: Lift, Fitted Wardrobes, Near Transport, Private Terrace, ADSL / WIFI, Guest Apartment, Storage Room, Utility Room, Disabled Access, Marble Flooring, Staff Accommodation. Furniture: Not Furnished. Kitchen: Fully Fitted. Garden: Private. Parking: Garage, More Than One. Utilities: Electricity, Drinkable Water. Category: Resale.