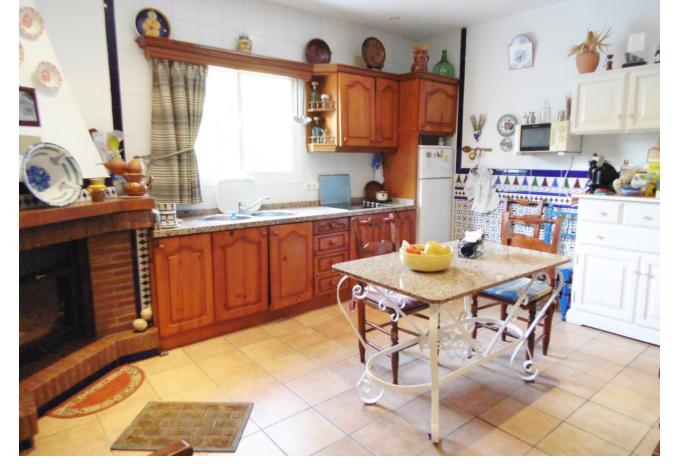

## Sales - House - Coín 915.000€

Coín House

IBI: 1,660 EUR / year Rubbish: 110 EUR / year

6

3

473 m2

2654 m2

CLOSE TO LA TROCHA COMERCIAL CENTER! Andalousian style villa in town with pool, tropical gardens and fruit trees. Has its own well. The house offers a large outdoor space with patio, sitting area and barbacue, ideal to enjoy a meal "al fresco". The lower level offers on the garage a guest apartment of 1 bed, 1 bath and open plan kitchen with dining area and lounge. An internal lift takes you to the main floor with 3 double bedrooms, hall entrance, fully fitted rustic kitchen, 1 bahtroom and 2 lounges, on 2 levels with fireplace, very elegant. There is an apartment with separate entrance offering 2 bedrooms, lounge dining, kitchen and bathroom, with its own garage and porch. Ideal for country lovers who like to be close to all amenities. Detached Villa, Coín, Costa del Sol. 6 Bedrooms, 3 Bathrooms, Built 473 m², Terrace 60 m², Garden/Plot 2654 m². Setting: Commercial Area, Village, Close To Golf, Close To Shops. Condition: Good. Pool: Private. Climate Control: Air Conditioning, Fireplace. Features: Lift, Fitted Wardrobes, Near Transport, Private Terrace, ADSL / WIFI, Guest Apartment, Storage Room, Utility Room, Disabled Access, Marble Flooring, Staff Accommodation. Furniture: Not Furnished. Kitchen: Fully Fitted. Garden: Private. Parking: Garage, More Than One. Utilities: Electricity, Drinkable Water. Category: Resale.