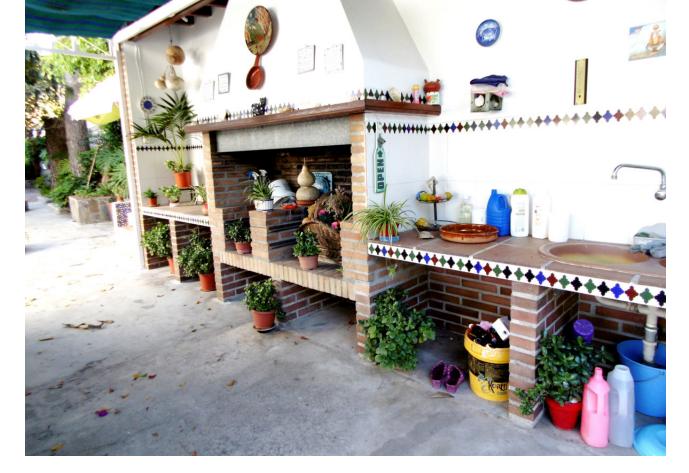

## Sales - House - Coín 915.000€

Coín House

IBI: 1,660 EUR / year Rubbish: 110 EUR / year

6

3

473 m2

2654 m2

CLOSE TO LA TROCHA COMERCIAL CENTER! Andalousian style villa in town with pool, tropical gardens and fruit trees. Has its own well. The house offers a large outdoor space with patio, sitting area and barbacue, ideal to enjoy a meal "al fresco". The lower level offers on the garage a guest apartment of 1 bed, 1 bath and open plan kitchen with dining area and lounge. An internal lift takes you to the main floor with 3 double bedrooms, hall entrance, fully fitted rustic kitchen, 1 bahtroom and 2 lounges, on 2 levels with fireplace, very elegant. There is an apartment with separate entrance offering 2 bedrooms, lounge dining, kitchen and bathroom, with its own garage and porch. Ideal for country lovers who like to be close to all amenities. Detached Villa, Coín, Costa del Sol. 6 Bedrooms, 3 Bathrooms, Built 473 m², Terrace 60 m², Garden/Plot 2654 m². Setting: Commercial Area, Village, Close To Golf, Close To Shops. Condition: Good. Pool: Private. Climate Control: Air Conditioning, Fireplace. Features: Lift, Fitted Wardrobes, Near Transport, Private Terrace, ADSL / WIFI, Guest Apartment, Storage Room, Utility Room, Disabled Access, Marble Flooring, Staff Accommodation. Furniture: Not Furnished. Kitchen: Fully Fitted. Garden: Private. Parking: Garage, More Than One. Utilities: Electricity, Drinkable Water. Category: Resale.