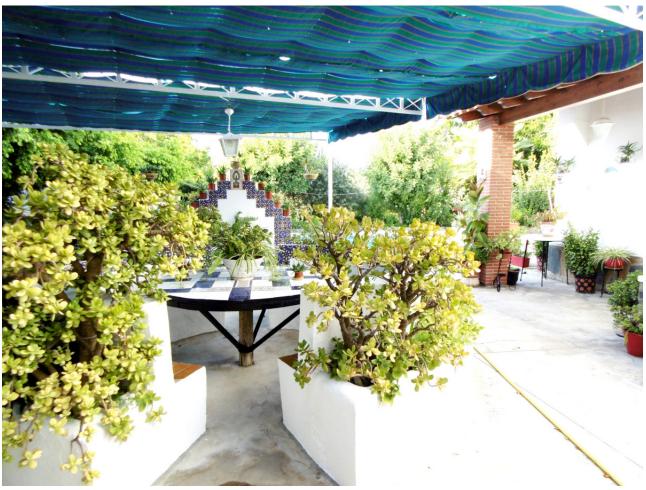

## Sales - House - Coín 915.000€

Coín House

IBI: 1,660 EUR / year Rubbish: 110 EUR / year

6

3

473 m2

2654 m2

CLOSE TO LA TROCHA COMERCIAL CENTER! Andalousian style villa in town with pool, tropical gardens and fruit trees. Has its own well. The house offers a large outdoor space with patio, sitting area and barbacue, ideal to enjoy a meal "al fresco". The lower level offers on the garage a guest apartment of 1 bed, 1 bath and open plan kitchen with dining area and lounge. An internal lift takes you to the main floor with 3 double bedrooms, hall entrance, fully fitted rustic kitchen, 1 bahtroom and 2 lounges, on 2 levels with fireplace, very elegant. There is an apartment with separate entrance offering 2 bedrooms, lounge dining, kitchen and bathroom, with its own garage and porch. Ideal for country lovers who like to be close to all amenities. Detached Villa, Coín, Costa del Sol. 6 Bedrooms, 3 Bathrooms, Built 473 m², Terrace 60 m², Garden/Plot 2654 m². Setting: Commercial Area, Village, Close To Golf, Close To Shops. Condition: Good. Pool: Private. Climate Control: Air Conditioning, Fireplace. Features: Lift, Fitted Wardrobes, Near Transport, Private Terrace, ADSL / WIFI, Guest Apartment, Storage Room, Utility Room, Disabled Access, Marble Flooring, Staff Accommodation. Furniture: Not Furnished. Kitchen: Fully Fitted. Garden: Private. Parking: Garage, More Than One. Utilities: Electricity, Drinkable Water. Category: Resale.