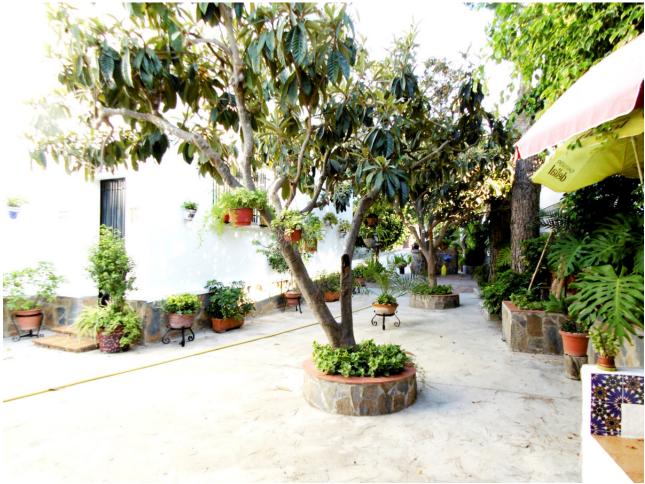

## Sales - House - Coín 915.000€

Coín House

IBI: 1,660 EUR / year Rubbish: 110 EUR / year

6

3

473 m2

2654 m2

CLOSE TO LA TROCHA COMERCIAL CENTER! Andalousian style villa in town with pool, tropical gardens and fruit trees. Has its own well. The house offers a large outdoor space with patio, sitting area and barbacue, ideal to enjoy a meal "al fresco". The lower level offers on the garage a guest apartment of 1 bed, 1 bath and open plan kitchen with dining area and lounge. An internal lift takes you to the main floor with 3 double bedrooms, hall entrance, fully fitted rustic kitchen, 1 bahtroom and 2 lounges, on 2 levels with fireplace, very elegant. There is an apartment with separate entrance offering 2 bedrooms, lounge dining, kitchen and bathroom, with its own garage and porch. Ideal for country lovers who like to be close to all amenities. Detached Villa, Coín, Costa del Sol. 6 Bedrooms, 3 Bathrooms, Built 473 m², Terrace 60 m², Garden/Plot 2654 m². Setting: Commercial Area, Village, Close To Golf, Close To Shops. Condition: Good. Pool: Private. Climate Control: Air Conditioning, Fireplace. Features: Lift, Fitted Wardrobes, Near Transport, Private Terrace, ADSL / WIFI, Guest Apartment, Storage Room, Utility Room, Disabled Access, Marble Flooring, Staff Accommodation. Furniture: Not Furnished. Kitchen: Fully Fitted. Garden: Private. Parking: Garage, More Than One. Utilities: Electricity, Drinkable Water. Category: Resale.