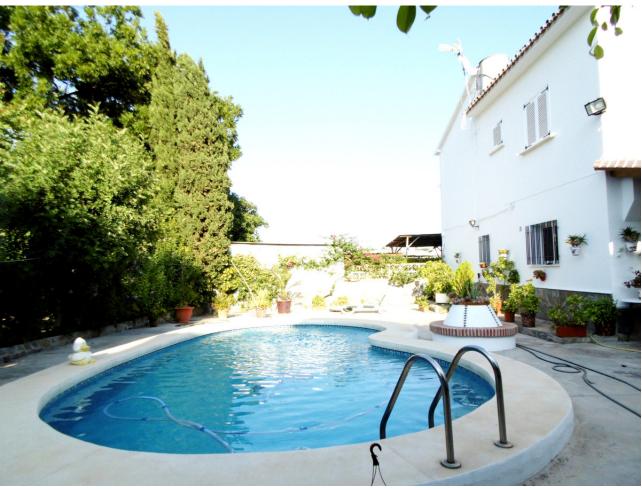

## Sales - House - Coín 915.000€

Coín House

IBI: 1,660 EUR / year Rubbish: 110 EUR / year

6

3

473 m2

2654 m2

CLOSE TO LA TROCHA COMERCIAL CENTER! Andalousian style villa in town with pool, tropical gardens and fruit trees. Has its own well. The house offers a large outdoor space with patio, sitting area and barbacue, ideal to enjoy a meal "al fresco". The lower level offers on the garage a guest apartment of 1 bed, 1 bath and open plan kitchen with dining area and lounge. An internal lift takes you to the main floor with 3 double bedrooms, hall entrance, fully fitted rustic kitchen, 1 bahtroom and 2 lounges, on 2 levels with fireplace, very elegant. There is an apartment with separate entrance offering 2 bedrooms, lounge dining, kitchen and bathroom, with its own garage and porch. Ideal for country lovers who like to be close to all amenities. Detached Villa, Coín, Costa del Sol. 6 Bedrooms, 3 Bathrooms, Built 473 m², Terrace 60 m², Garden/Plot 2654 m². Setting: Commercial Area, Village, Close To Golf, Close To Shops. Condition: Good. Pool: Private. Climate Control: Air Conditioning, Fireplace. Features: Lift, Fitted Wardrobes, Near Transport, Private Terrace, ADSL / WIFI, Guest Apartment, Storage Room, Utility Room, Disabled Access, Marble Flooring, Staff Accommodation. Furniture: Not Furnished. Kitchen: Fully Fitted. Garden: Private. Parking: Garage, More Than One. Utilities: Electricity, Drinkable Water. Category: Resale.