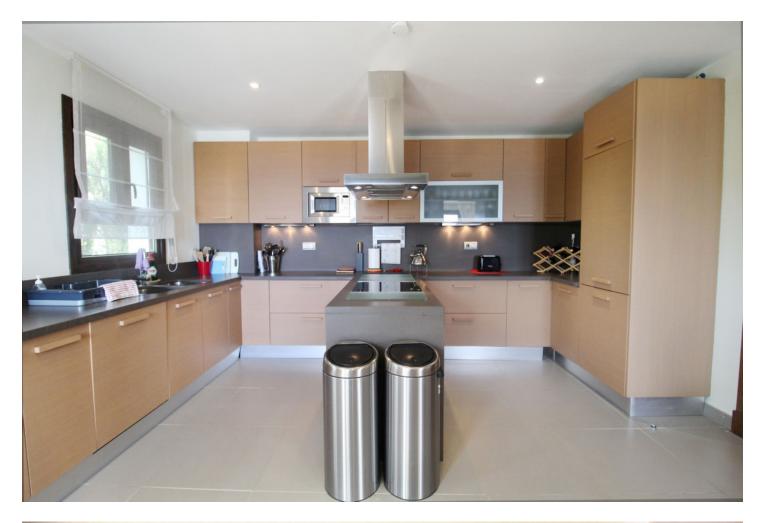

## Benahavís House Community: 14,400 EUR / year IBI: 1,711 EUR / year Rubbish: 18 EUR / year 5 5.5 639 m2 939 m2

Situated on a gated community just a short walk from the beautiful village of Benahavis and all its famous restaurants, and just seven kilometres inland from the glamourous coastal hotspots of Puerto Banus and Marbella lies this contemporary south facing villa with absolutely stunning views out over the Mediterranean. This is a very spacious property with five large en-suite bedrooms distributed over three floors. The living & dining areas are open plan with lots of windows giving it a bright and airy feel throughout the day. Off the living room is a covered terrace which looks out to the heated pool and gardens, both maintained by the community and enjoy those amazing views out over the Mediterranean and La Concha mountain. The dining area is separated by the central fireplace and leads through to the large modern kitchen and breakfast area. The enormous lower level is currently used as a games room with bar, cinema and gym and enjoys natural light and views over the mountains. The standard of finish is high with underfloor heating in the bathrooms and good quality doors, windows and marble floors. The villa has private parking for two cars and plenty of storage rooms. The development is gated and has 24h security guards. This villa would make a fantastic rental potential.

Kitchen Fully Fitted

Category Luxury Resale