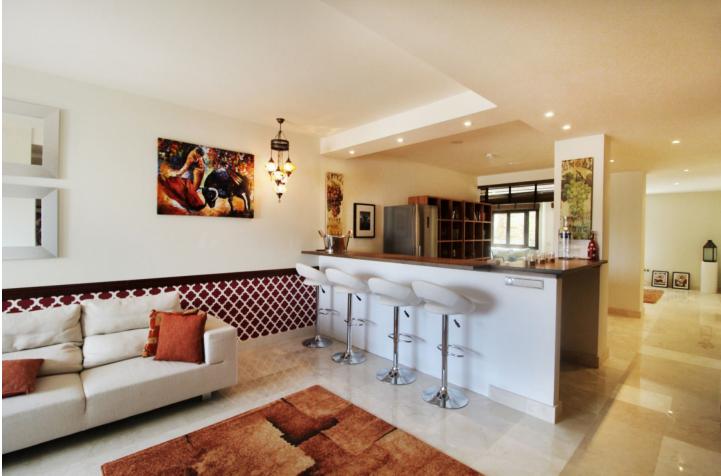

## Benahavís House Community: 14,400 EUR / year IBI: 1,711 EUR / year Rubbish: 18 EUR / year 5 5.5 639 m2 939 m2

Situated on a gated community just a short walk from the beautiful village of Benahavis and all its famous restaurants, and just seven kilometres inland from the glamourous coastal hotspots of Puerto Banus and Marbella lies this contemporary south facing villa with absolutely stunning views out over the Mediterranean. This is a very spacious property with five large en-suite bedrooms distributed over three floors. The living & dining areas are open plan with lots of windows giving it a bright and airy feel throughout the day. Off the living room is a covered terrace which looks out to the heated pool and gardens, both maintained by the community and enjoy those amazing views out over the Mediterranean and La Concha mountain. The dining area is separated by the central fireplace and leads through to the large modern kitchen and breakfast area. The enormous lower level is currently used as a games room with bar, cinema and gym and enjoys natural light and views over the mountains. The standard of finish is high with underfloor heating in the bathrooms and good quality doors, windows and marble floors. The villa has private parking for two cars and plenty of storage rooms. The development is gated and has 24h security guards. This villa would make a fantastic rental potential.

Kitchen Fully Fitted

Category Luxury Resale