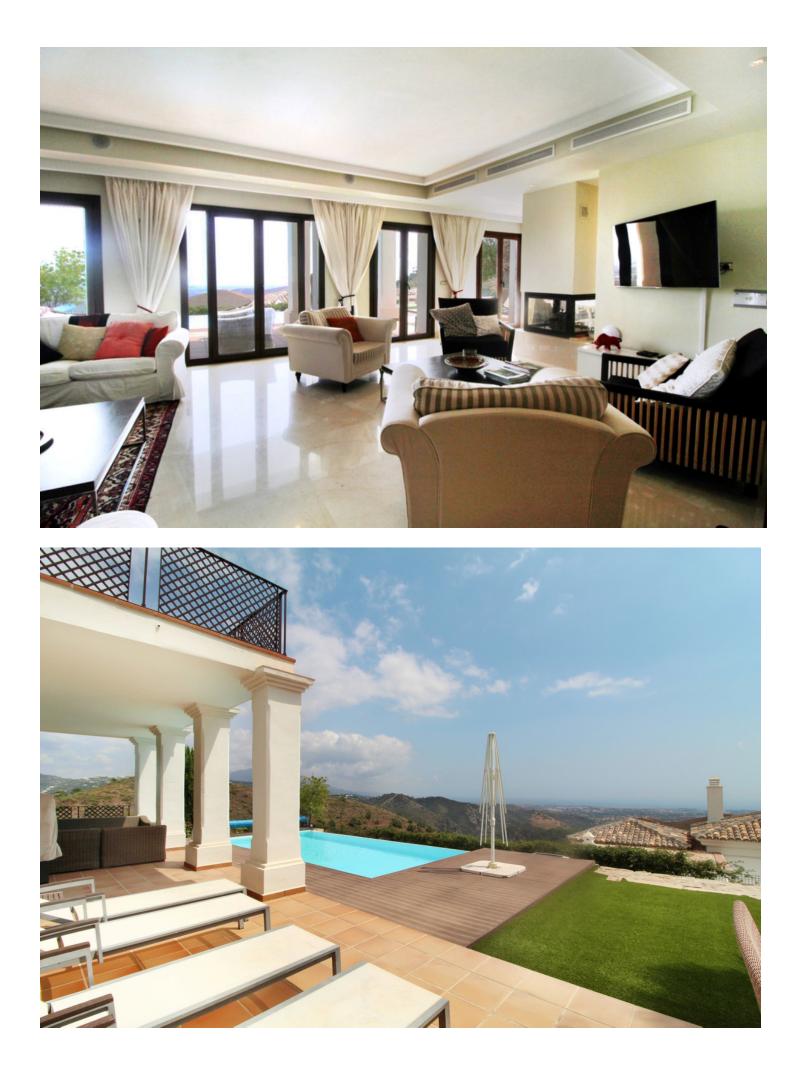

## Benahavís House Community: 14,400 EUR / year IBI: 1,711 EUR / year Rubbish: 18 EUR / year 5 5.5 639 m2 939 m2

Situated on a gated community just a short walk from the beautiful village of Benahavis and all its famous restaurants, and just seven kilometres inland from the glamourous coastal hotspots of Puerto Banus and Marbella lies this contemporary south facing villa with absolutely stunning views out over the Mediterranean. This is a very spacious property with five large en-suite bedrooms distributed over three floors. The living & dining areas are open plan with lots of windows giving it a bright and airy feel throughout the day. Off the living room is a covered terrace which looks out to the heated pool and gardens, both maintained by the community and enjoy those amazing views out over the Mediterranean and La Concha mountain. The dining area is separated by the central fireplace and leads through to the large modern kitchen and breakfast area. The enormous lower level is currently used as a games room with bar, cinema and gym and enjoys natural light and views over the mountains. The standard of finish is high with underfloor heating in the bathrooms and good quality doors, windows and marble floors. The villa has private parking for two cars and plenty of storage rooms. The development is gated and has 24h security guards. This villa would make a fantastic rental potential.