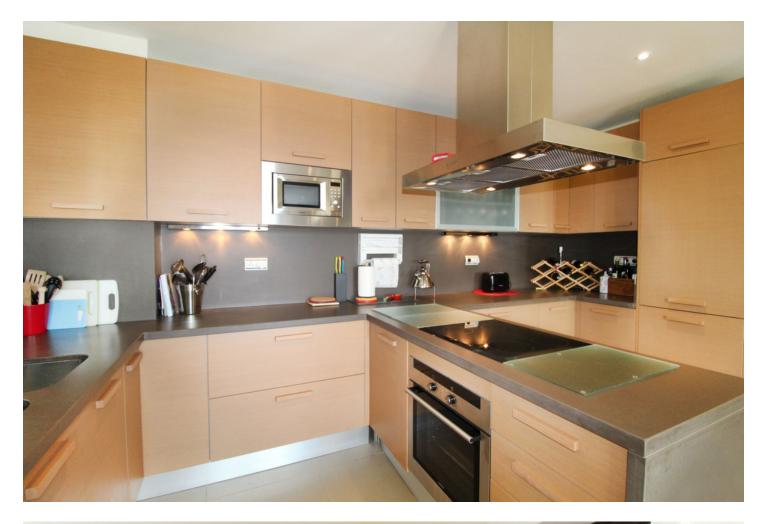

## Benahavís House Community: 14,400 EUR / year IBI: 1,711 EUR / year Rubbish: 18 EUR / year 5 5.5 639 m2 939 m2

Situated on a gated community just a short walk from the beautiful village of Benahavis and all its famous restaurants, and just seven kilometres inland from the glamourous coastal hotspots of Puerto Banus and Marbella lies this contemporary south facing villa with absolutely stunning views out over the Mediterranean. This is a very spacious property with five large en-suite bedrooms distributed over three floors. The living & dining areas are open plan with lots of windows giving it a bright and airy feel throughout the day. Off the living room is a covered terrace which looks out to the heated pool and gardens, both maintained by the community and enjoy those amazing views out over the Mediterranean and La Concha mountain. The dining area is separated by the central fireplace and leads through to the large modern kitchen and breakfast area. The enormous lower level is currently used as a games room with bar, cinema and gym and enjoys natural light and views over the mountains. The standard of finish is high with underfloor heating in the bathrooms and good quality doors, windows and marble floors. The villa has private parking for two cars and plenty of storage rooms. The development is gated and has 24h security guards. This villa would make a fantastic rental potential.

Kitchen Fully Fitted

Category Luxury Resale