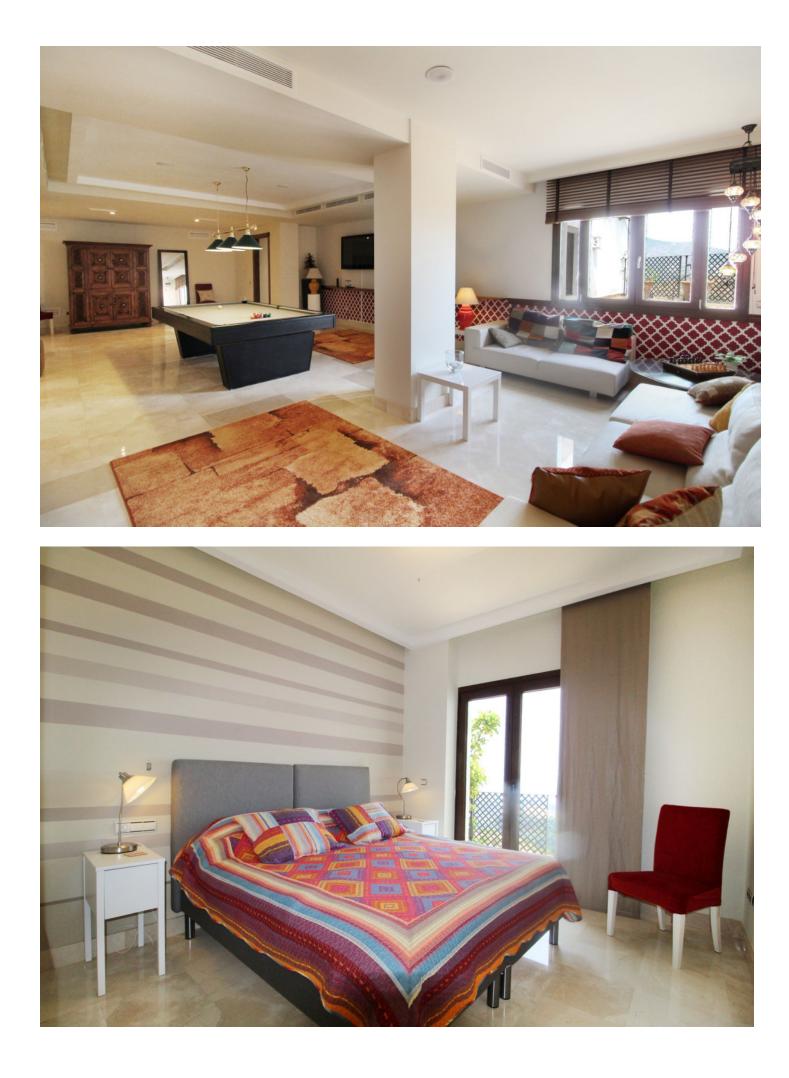

## Benahavís House Community: 14,400 EUR / year IBI: 1,711 EUR / year Rubbish: 18 EUR / year 5 5.5 639 m2 939 m2

Situated on a gated community just a short walk from the beautiful village of Benahavis and all its famous restaurants, and just seven kilometres inland from the glamourous coastal hotspots of Puerto Banus and Marbella lies this contemporary south facing villa with absolutely stunning views out over the Mediterranean. This is a very spacious property with five large en-suite bedrooms distributed over three floors. The living & dining areas are open plan with lots of windows giving it a bright and airy feel throughout the day. Off the living room is a covered terrace which looks out to the heated pool and gardens, both maintained by the community and enjoy those amazing views out over the Mediterranean and La Concha mountain. The dining area is separated by the central fireplace and leads through to the large modern kitchen and breakfast area. The enormous lower level is currently used as a games room with bar, cinema and gym and enjoys natural light and views over the mountains. The standard of finish is high with underfloor heating in the bathrooms and good quality doors, windows and marble floors. The villa has private parking for two cars and plenty of storage rooms. The development is gated and has 24h security guards. This villa would make a fantastic rental potential.