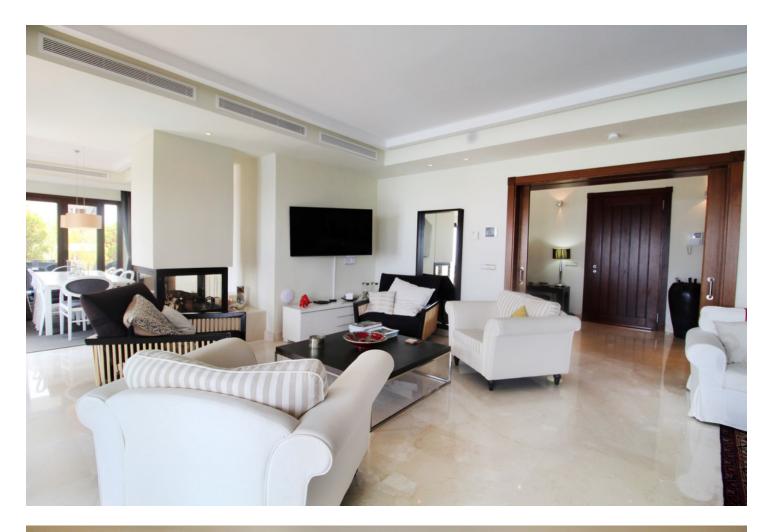

## Benahavís House Community: 14,400 EUR / year IBI: 1,711 EUR / year Rubbish: 18 EUR / year 5 5.5 639 m2 939 m2

Situated on a gated community just a short walk from the beautiful village of Benahavis and all its famous restaurants, and just seven kilometres inland from the glamourous coastal hotspots of Puerto Banus and Marbella lies this contemporary south facing villa with absolutely stunning views out over the Mediterranean. This is a very spacious property with five large en-suite bedrooms distributed over three floors. The living & dining areas are open plan with lots of windows giving it a bright and airy feel throughout the day. Off the living room is a covered terrace which looks out to the heated pool and gardens, both maintained by the community and enjoy those amazing views out over the Mediterranean and La Concha mountain. The dining area is separated by the central fireplace and leads through to the large modern kitchen and breakfast area. The enormous lower level is currently used as a games room with bar, cinema and gym and enjoys natural light and views over the mountains. The standard of finish is high with underfloor heating in the bathrooms and good quality doors, windows and marble floors. The villa has private parking for two cars and plenty of storage rooms. The development is gated and has 24h security guards. This villa would make a fantastic rental potential.