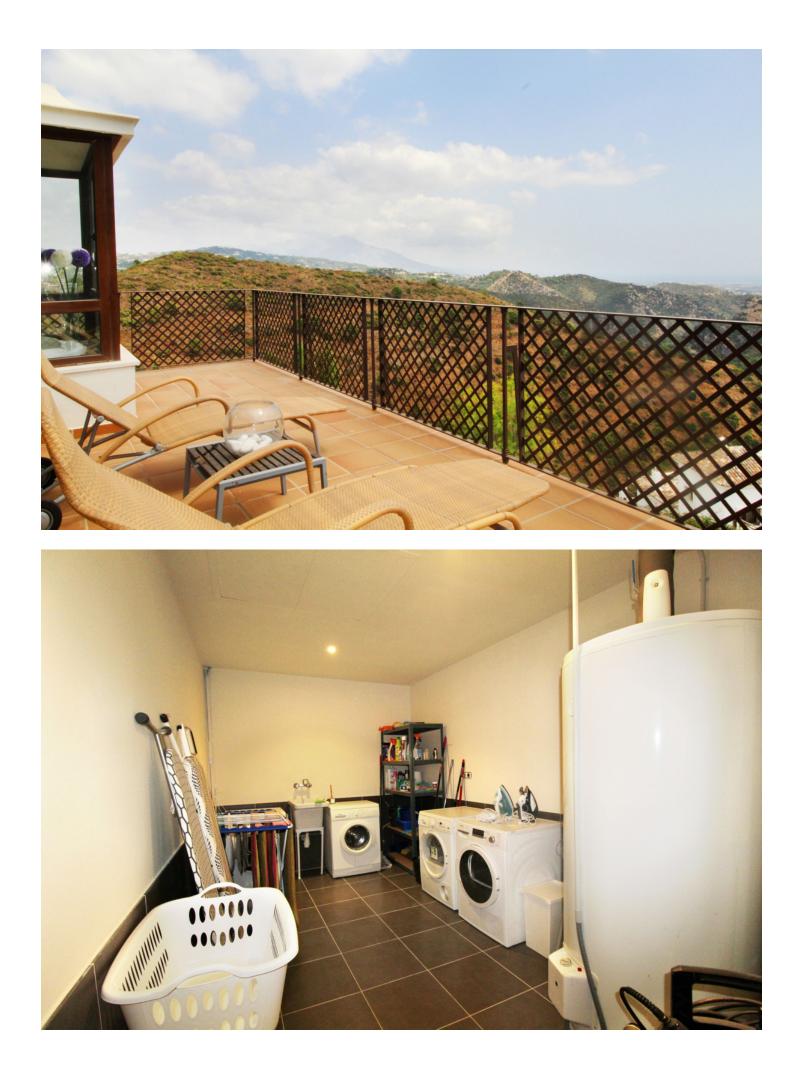

## Benahavís House Community: 14,400 EUR / year IBI: 1,711 EUR / year Rubbish: 18 EUR / year 5 5.5 639 m2 939 m2

Situated on a gated community just a short walk from the beautiful village of Benahavis and all its famous restaurants, and just seven kilometres inland from the glamourous coastal hotspots of Puerto Banus and Marbella lies this contemporary south facing villa with absolutely stunning views out over the Mediterranean. This is a very spacious property with five large en-suite bedrooms distributed over three floors. The living & dining areas are open plan with lots of windows giving it a bright and airy feel throughout the day. Off the living room is a covered terrace which looks out to the heated pool and gardens, both maintained by the community and enjoy those amazing views out over the Mediterranean and La Concha mountain. The dining area is separated by the central fireplace and leads through to the large modern kitchen and breakfast area. The enormous lower level is currently used as a games room with bar, cinema and gym and enjoys natural light and views over the mountains. The standard of finish is high with underfloor heating in the bathrooms and good quality doors, windows and marble floors. The villa has private parking for two cars and plenty of storage rooms. The development is gated and has 24h security guards. This villa would make a fantastic rental potential.