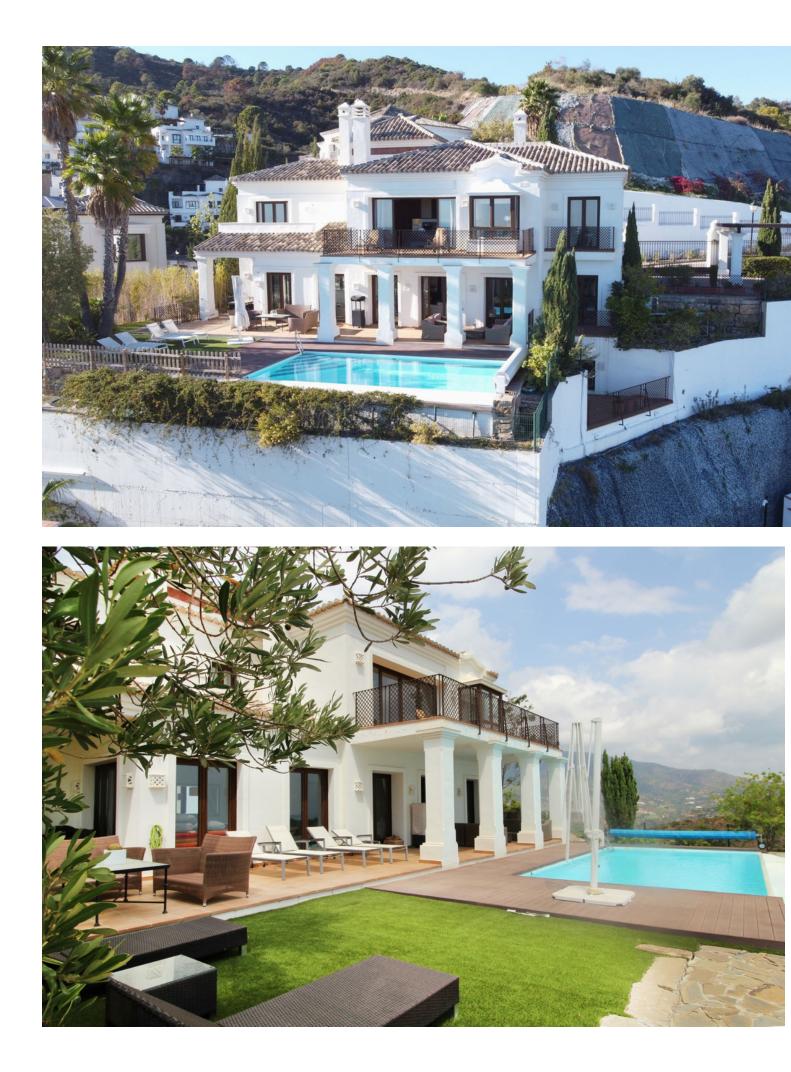

## Benahavís House Community: 14,400 EUR / year IBI: 1,711 EUR / year Rubbish: 18 EUR / year 5 5.5 639 m2 939 m2

Situated on a gated community just a short walk from the beautiful village of Benahavis and all its famous restaurants, and just seven kilometres inland from the glamourous coastal hotspots of Puerto Banus and Marbella lies this contemporary south facing villa with absolutely stunning views out over the Mediterranean. This is a very spacious property with five large en-suite bedrooms distributed over three floors. The living & dining areas are open plan with lots of windows giving it a bright and airy feel throughout the day. Off the living room is a covered terrace which looks out to the heated pool and gardens, both maintained by the community and enjoy those amazing views out over the Mediterranean and La Concha mountain. The dining area is separated by the central fireplace and leads through to the large modern kitchen and breakfast area. The enormous lower level is currently used as a games room with bar, cinema and gym and enjoys natural light and views over the mountains. The standard of finish is high with underfloor heating in the bathrooms and good quality doors, windows and marble floors. The villa has private parking for two cars and plenty of storage rooms. The development is gated and has 24h security guards. This villa would make a fantastic rental potential.