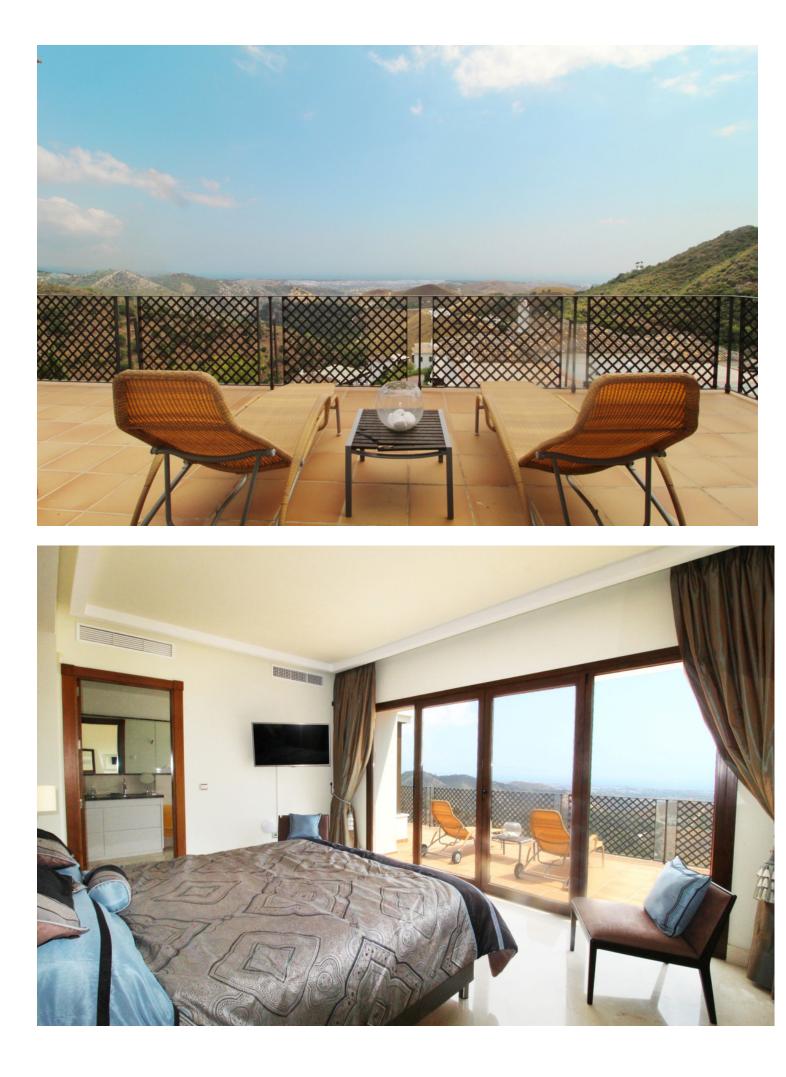

## Benahavís House Community: 14,400 EUR / year IBI: 1,711 EUR / year Rubbish: 18 EUR / year 5 5.5 639 m2 939 m2

Situated on a gated community just a short walk from the beautiful village of Benahavis and all its famous restaurants, and just seven kilometres inland from the glamourous coastal hotspots of Puerto Banus and Marbella lies this contemporary south facing villa with absolutely stunning views out over the Mediterranean. This is a very spacious property with five large en-suite bedrooms distributed over three floors. The living & dining areas are open plan with lots of windows giving it a bright and airy feel throughout the day. Off the living room is a covered terrace which looks out to the heated pool and gardens, both maintained by the community and enjoy those amazing views out over the Mediterranean and La Concha mountain. The dining area is separated by the central fireplace and leads through to the large modern kitchen and breakfast area. The enormous lower level is currently used as a games room with bar, cinema and gym and enjoys natural light and views over the mountains. The standard of finish is high with underfloor heating in the bathrooms and good quality doors, windows and marble floors. The villa has private parking for two cars and plenty of storage rooms. The development is gated and has 24h security guards. This villa would make a fantastic rental potential.

## Climate Control

Air Conditioning Hot A/C Cold A/C Fireplace U/F/H Bathrooms

Garden Yrivate

Landscaped Easy Maintenance

Security Gated Complex 24 Hour Security Condition Excellent

Covered More Than One Private Pool Communal Private Indoor Heated Children`s Pool