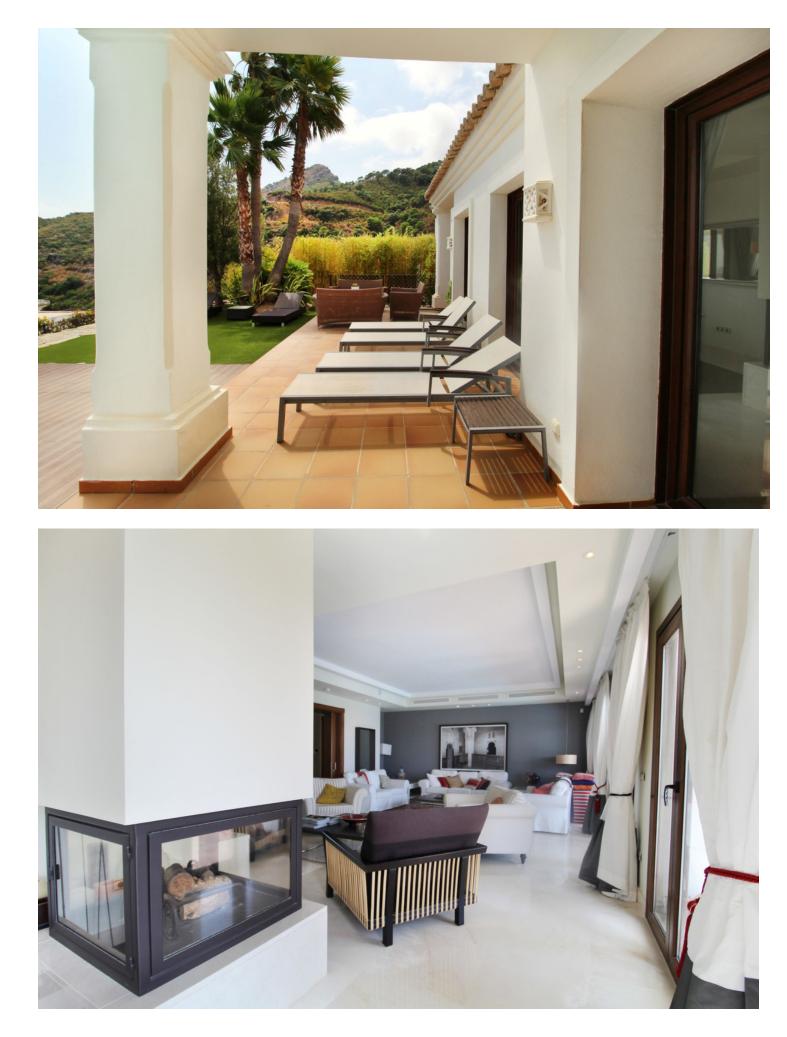

## Benahavís House Community: 14,400 EUR / year IBI: 1,711 EUR / year Rubbish: 18 EUR / year 5 5.5 639 m2 939 m2

Situated on a gated community just a short walk from the beautiful village of Benahavis and all its famous restaurants, and just seven kilometres inland from the glamourous coastal hotspots of Puerto Banus and Marbella lies this contemporary south facing villa with absolutely stunning views out over the Mediterranean. This is a very spacious property with five large en-suite bedrooms distributed over three floors. The living & dining areas are open plan with lots of windows giving it a bright and airy feel throughout the day. Off the living room is a covered terrace which looks out to the heated pool and gardens, both maintained by the community and enjoy those amazing views out over the Mediterranean and La Concha mountain. The dining area is separated by the central fireplace and leads through to the large modern kitchen and breakfast area. The enormous lower level is currently used as a games room with bar, cinema and gym and enjoys natural light and views over the mountains. The standard of finish is high with underfloor heating in the bathrooms and good quality doors, windows and marble floors. The villa has private parking for two cars and plenty of storage rooms. The development is gated and has 24h security guards. This villa would make a fantastic rental potential.

## Climate Control

Air Conditioning Hot A/C Cold A/C Fireplace U/F/H Bathrooms

Garden Yrivate

Landscaped Easy Maintenance

Security Gated Complex 24 Hour Security Condition Excellent

Covered More Than One Private Pool Communal Private Indoor Heated Children`s Pool