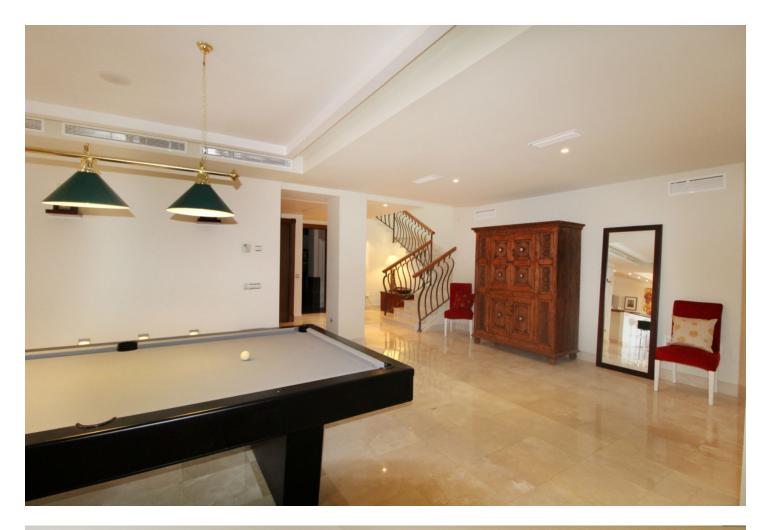

## Benahavís House Community: 14,400 EUR / year IBI: 1,711 EUR / year Rubbish: 18 EUR / year 5 5.5 639 m2 939 m2

Situated on a gated community just a short walk from the beautiful village of Benahavis and all its famous restaurants, and just seven kilometres inland from the glamourous coastal hotspots of Puerto Banus and Marbella lies this contemporary south facing villa with absolutely stunning views out over the Mediterranean. This is a very spacious property with five large en-suite bedrooms distributed over three floors. The living & dining areas are open plan with lots of windows giving it a bright and airy feel throughout the day. Off the living room is a covered terrace which looks out to the heated pool and gardens, both maintained by the community and enjoy those amazing views out over the Mediterranean and La Concha mountain. The dining area is separated by the central fireplace and leads through to the large modern kitchen and breakfast area. The enormous lower level is currently used as a games room with bar, cinema and gym and enjoys natural light and views over the mountains. The standard of finish is high with underfloor heating in the bathrooms and good quality doors, windows and marble floors. The villa has private parking for two cars and plenty of storage rooms. The development is gated and has 24h security guards. This villa would make a fantastic rental potential.