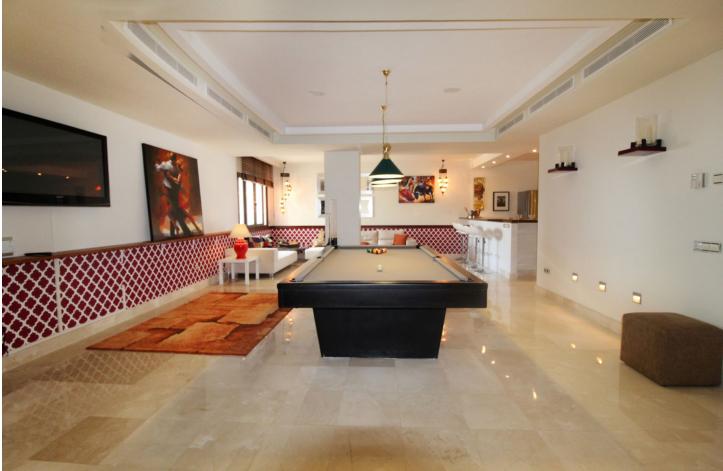

## Benahavís House Community: 14,400 EUR / year IBI: 1,711 EUR / year Rubbish: 18 EUR / year 5 5.5 639 m2 939 m2

Situated on a gated community just a short walk from the beautiful village of Benahavis and all its famous restaurants, and just seven kilometres inland from the glamourous coastal hotspots of Puerto Banus and Marbella lies this contemporary south facing villa with absolutely stunning views out over the Mediterranean. This is a very spacious property with five large en-suite bedrooms distributed over three floors. The living & dining areas are open plan with lots of windows giving it a bright and airy feel throughout the day. Off the living room is a covered terrace which looks out to the heated pool and gardens, both maintained by the community and enjoy those amazing views out over the Mediterranean and La Concha mountain. The dining area is separated by the central fireplace and leads through to the large modern kitchen and breakfast area. The enormous lower level is currently used as a games room with bar, cinema and gym and enjoys natural light and views over the mountains. The standard of finish is high with underfloor heating in the bathrooms and good quality doors, windows and marble floors. The villa has private parking for two cars and plenty of storage rooms. The development is gated and has 24h security guards. This villa would make a fantastic rental potential.