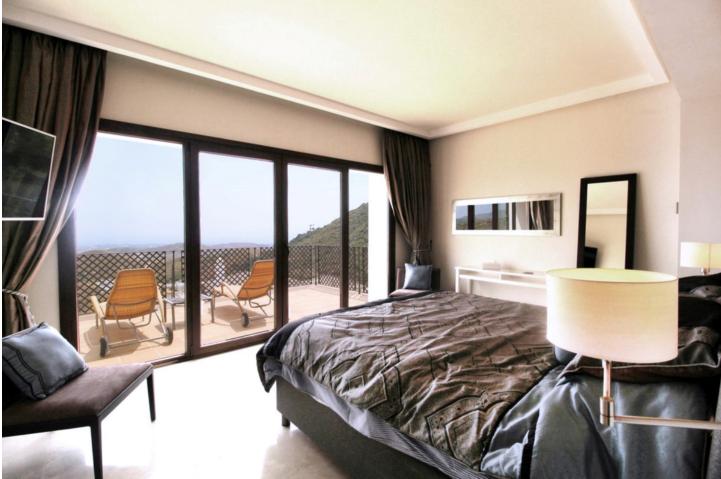

## Benahavís House Community: 14,400 EUR / year IBI: 1,711 EUR / year Rubbish: 18 EUR / year 5 5.5 639 m2 939 m2

Situated on a gated community just a short walk from the beautiful village of Benahavis and all its famous restaurants, and just seven kilometres inland from the glamourous coastal hotspots of Puerto Banus and Marbella lies this contemporary south facing villa with absolutely stunning views out over the Mediterranean. This is a very spacious property with five large en-suite bedrooms distributed over three floors. The living & dining areas are open plan with lots of windows giving it a bright and airy feel throughout the day. Off the living room is a covered terrace which looks out to the heated pool and gardens, both maintained by the community and enjoy those amazing views out over the Mediterranean and La Concha mountain. The dining area is separated by the central fireplace and leads through to the large modern kitchen and breakfast area. The enormous lower level is currently used as a games room with bar, cinema and gym and enjoys natural light and views over the mountains. The standard of finish is high with underfloor heating in the bathrooms and good quality doors, windows and marble floors. The villa has private parking for two cars and plenty of storage rooms. The development is gated and has 24h security guards. This villa would make a fantastic rental potential.