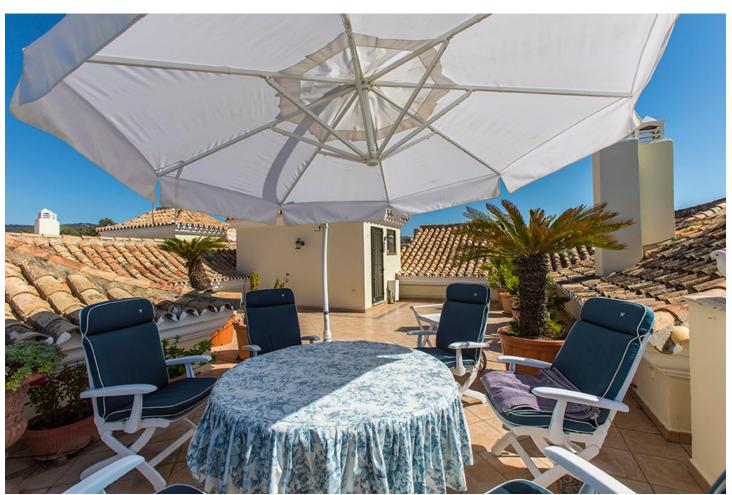

## Sales - Apartment - Elviria 2.100.000€

Elviria Apartment

Community: 4,200 EUR / year IBI: 2,240 EUR / year Rubbish: 185 EUR / year

3

2.5

324 m<sup>2</sup>

Fantastic front line beach penthouse in Hacienda Playa Phase 2 in Elviria, East Marbella. This stunning penthouse offers the most incredible sea views and spectacular sunsets every evening. The apartment offers on one level three bedrooms, two bathrooms, guest toilet, ample living room with access to the sunny terrace. There is another roof terrace boasting breathtaking views of the coast. Gated complex with gardens and pool. Sold fully furnished, new kitchen, marble floors, air conditioning hot and cold and including as well storage room and underground parking space. Withing walking distince to all local amenities.