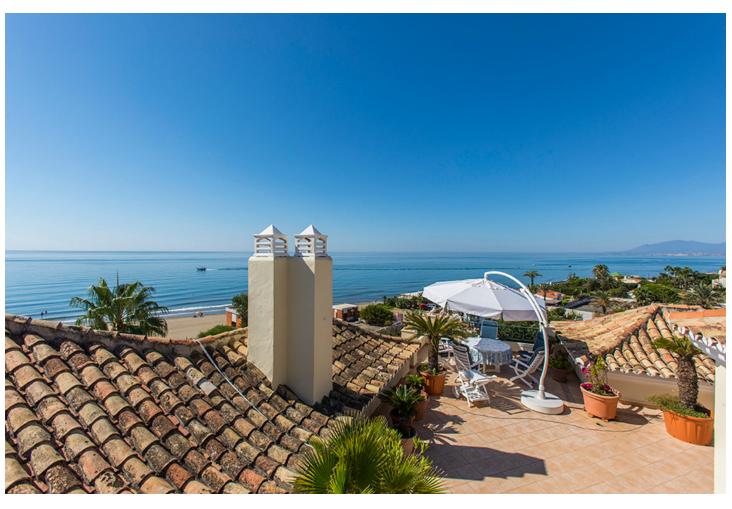

## Sales - Apartment - Elviria 2.100.000€

Elviria Apartment

Community: 4,200 EUR / year IBI: 2,240 EUR / year Rubbish: 185 EUR / year

3

2.5

324 m<sup>2</sup>

Fantastic front line beach penthouse in Hacienda Playa Phase 2 in Elviria, East Marbella. This stunning penthouse offers the most incredible sea views and spectacular sunsets every evening. The apartment offers on one level three bedrooms, two bathrooms, guest toilet, ample living room with access to the sunny terrace. There is another roof terrace boasting breathtaking views of the coast. Gated complex with gardens and pool. Sold fully furnished, new kitchen, marble floors, air conditioning hot and cold and including as well storage room and underground parking space. Withing walking distince to all local amenities.