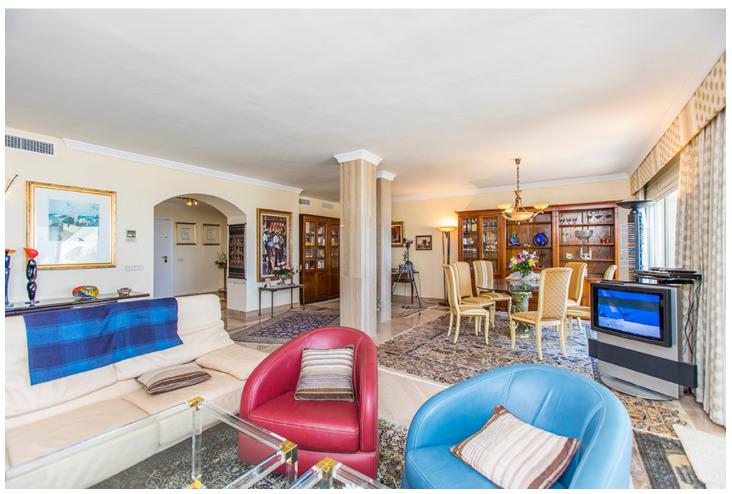

## Sales - Apartment - Elviria 2.100.000€

Elviria Apartment

Community: 4,200 EUR / year IBI: 2,240 EUR / year Rubbish: 185 EUR / year

3

2.5

324 m<sup>2</sup>

Fantastic front line beach penthouse in Hacienda Playa Phase 2 in Elviria, East Marbella. This stunning penthouse offers the most incredible sea views and spectacular sunsets every evening. The apartment offers on one level three bedrooms, two bathrooms, guest toilet, ample living room with access to the sunny terrace. There is another roof terrace boasting breathtaking views of the coast. Gated complex with gardens and pool. Sold fully furnished, new kitchen, marble floors, air conditioning hot and cold and including as well storage room and underground parking space. Withing walking distince to all local amenities.