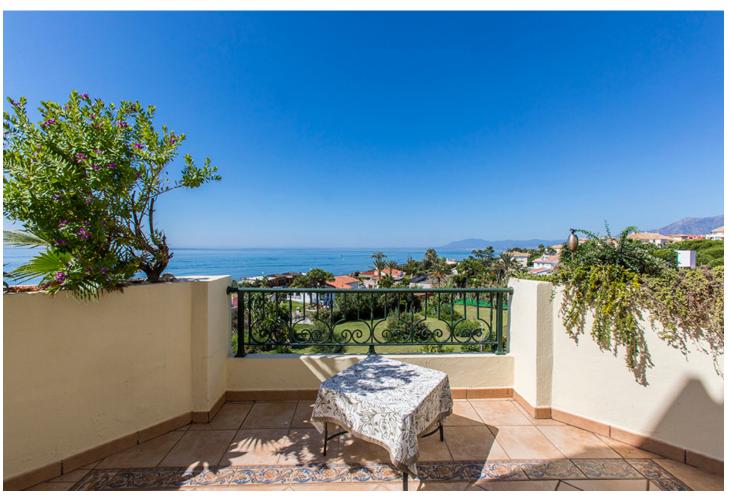

## Sales - Apartment - Elviria 2.100.000€

Elviria Apartment

Community: 4,200 EUR / year IBI: 2,240 EUR / year Rubbish: 185 EUR / year

3

2.5

324 m<sup>2</sup>

Fantastic front line beach penthouse in Hacienda Playa Phase 2 in Elviria, East Marbella. This stunning penthouse offers the most incredible sea views and spectacular sunsets every evening. The apartment offers on one level three bedrooms, two bathrooms, guest toilet, ample living room with access to the sunny terrace. There is another roof terrace boasting breathtaking views of the coast. Gated complex with gardens and pool. Sold fully furnished, new kitchen, marble floors, air conditioning hot and cold and including as well storage room and underground parking space. Withing walking distince to all local amenities.