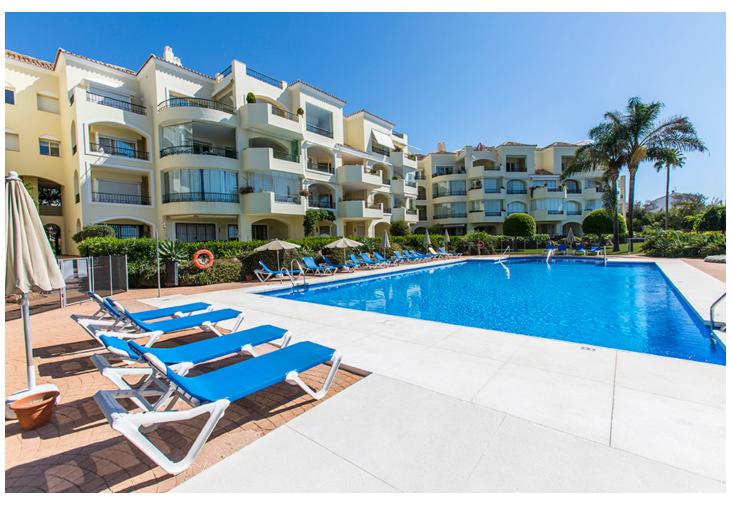

## Sales - Apartment - Elviria 2.100.000€

Elviria Apartment

Community: 4,200 EUR / year IBI: 2,240 EUR / year Rubbish: 185 EUR / year

3

2.5

324 m<sup>2</sup>

Fantastic front line beach penthouse in Hacienda Playa Phase 2 in Elviria, East Marbella. This stunning penthouse offers the most incredible sea views and spectacular sunsets every evening. The apartment offers on one level three bedrooms, two bathrooms, guest toilet, ample living room with access to the sunny terrace. There is another roof terrace boasting breathtaking views of the coast. Gated complex with gardens and pool. Sold fully furnished, new kitchen, marble floors, air conditioning hot and cold and including as well storage room and underground parking space. Withing walking distince to all local amenities.