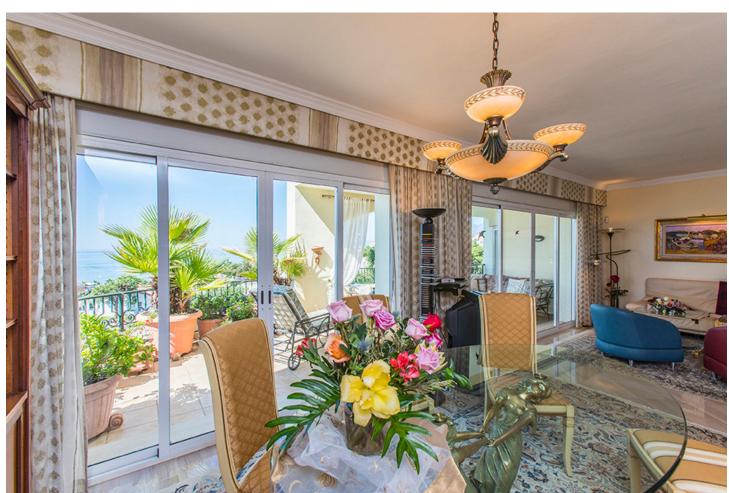

## Sales - Apartment - Elviria 2.100.000€

Elviria Apartment

Community: 4,200 EUR / year IBI: 2,240 EUR / year Rubbish: 185 EUR / year

3

2.5

324 m<sup>2</sup>

Fantastic front line beach penthouse in Hacienda Playa Phase 2 in Elviria, East Marbella. This stunning penthouse offers the most incredible sea views and spectacular sunsets every evening. The apartment offers on one level three bedrooms, two bathrooms, guest toilet, ample living room with access to the sunny terrace. There is another roof terrace boasting breathtaking views of the coast. Gated complex with gardens and pool. Sold fully furnished, new kitchen, marble floors, air conditioning hot and cold and including as well storage room and underground parking space. Withing walking distince to all local amenities.