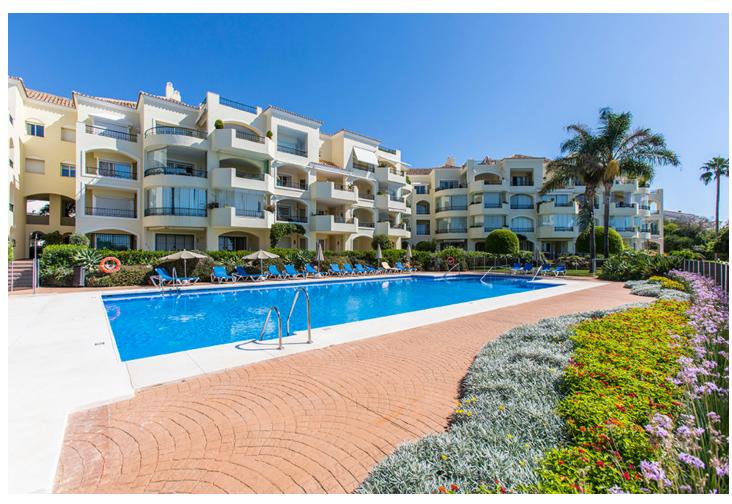

## Sales - Apartment - Elviria 2.100.000€

Elviria Apartment

Community: 4,200 EUR / year IBI: 2,240 EUR / year Rubbish: 185 EUR / year

3

2.5

324 m<sup>2</sup>

Fantastic front line beach penthouse in Hacienda Playa Phase 2 in Elviria, East Marbella. This stunning penthouse offers the most incredible sea views and spectacular sunsets every evening. The apartment offers on one level three bedrooms, two bathrooms, guest toilet, ample living room with access to the sunny terrace. There is another roof terrace boasting breathtaking views of the coast. Gated complex with gardens and pool. Sold fully furnished, new kitchen, marble floors, air conditioning hot and cold and including as well storage room and underground parking space. Withing walking distince to all local amenities.