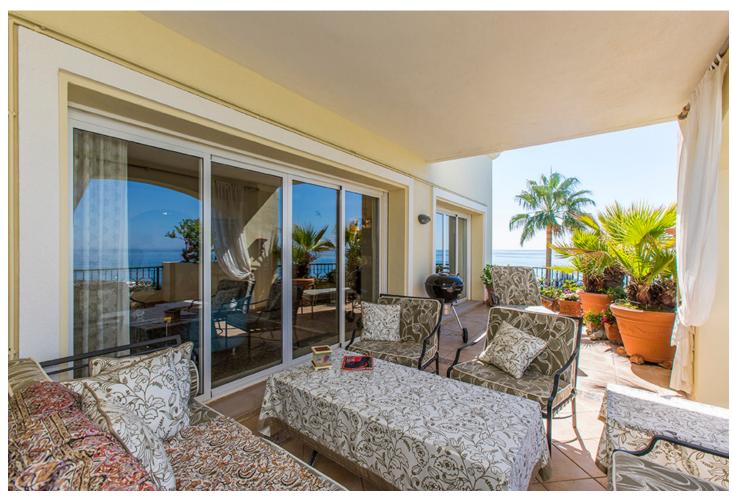

## Sales - Apartment - Elviria 2.100.000€

Elviria Apartment

Community: 4,200 EUR / year IBI: 2,240 EUR / year Rubbish: 185 EUR / year

3

2.5

324 m<sup>2</sup>

Fantastic front line beach penthouse in Hacienda Playa Phase 2 in Elviria, East Marbella. This stunning penthouse offers the most incredible sea views and spectacular sunsets every evening. The apartment offers on one level three bedrooms, two bathrooms, guest toilet, ample living room with access to the sunny terrace. There is another roof terrace boasting breathtaking views of the coast. Gated complex with gardens and pool. Sold fully furnished, new kitchen, marble floors, air conditioning hot and cold and including as well storage room and underground parking space. Withing walking distince to all local amenities.