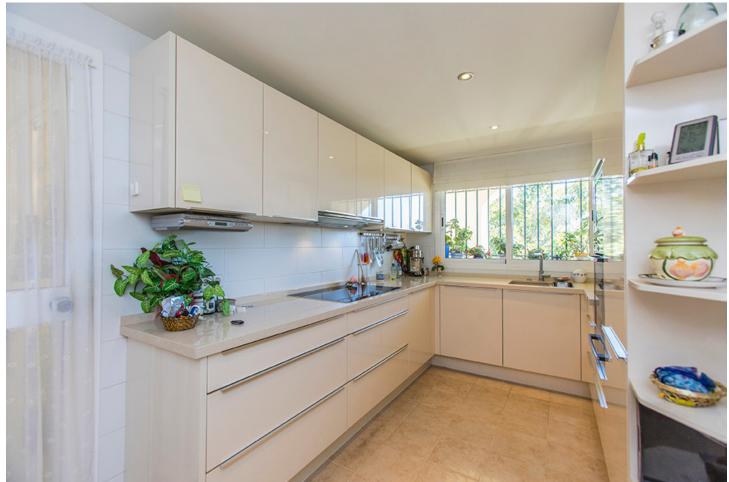

## Sales - Apartment - Elviria 2.100.000€

Elviria Apartment

Community: 4,200 EUR / year IBI: 2,240 EUR / year Rubbish: 185 EUR / year

3

2.5

324 m<sup>2</sup>

Fantastic front line beach penthouse in Hacienda Playa Phase 2 in Elviria, East Marbella. This stunning penthouse offers the most incredible sea views and spectacular sunsets every evening. The apartment offers on one level three bedrooms, two bathrooms, guest toilet, ample living room with access to the sunny terrace. There is another roof terrace boasting breathtaking views of the coast. Gated complex with gardens and pool. Sold fully furnished, new kitchen, marble floors, air conditioning hot and cold and including as well storage room and underground parking space. Withing walking distince to all local amenities.