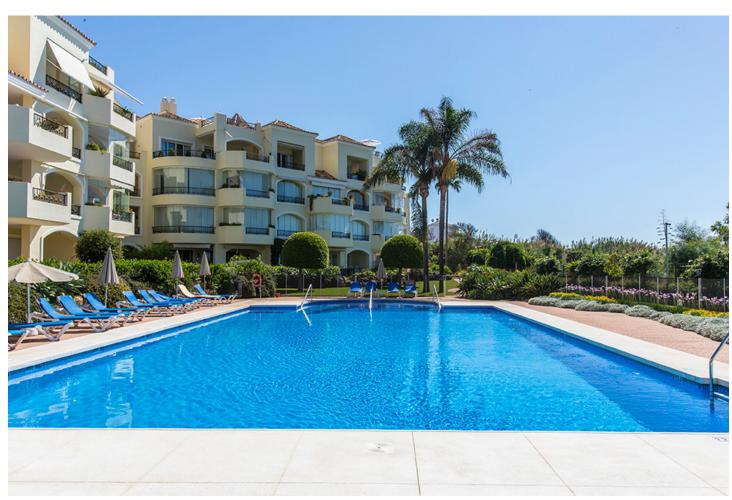

## Sales - Apartment - Elviria 2.100.000€

Elviria Apartment

Community: 4,200 EUR / year IBI: 2,240 EUR / year Rubbish: 185 EUR / year

3

2.5

324 m<sup>2</sup>

Fantastic front line beach penthouse in Hacienda Playa Phase 2 in Elviria, East Marbella. This stunning penthouse offers the most incredible sea views and spectacular sunsets every evening. The apartment offers on one level three bedrooms, two bathrooms, guest toilet, ample living room with access to the sunny terrace. There is another roof terrace boasting breathtaking views of the coast. Gated complex with gardens and pool. Sold fully furnished, new kitchen, marble floors, air conditioning hot and cold and including as well storage room and underground parking space. Withing walking distince to all local amenities.