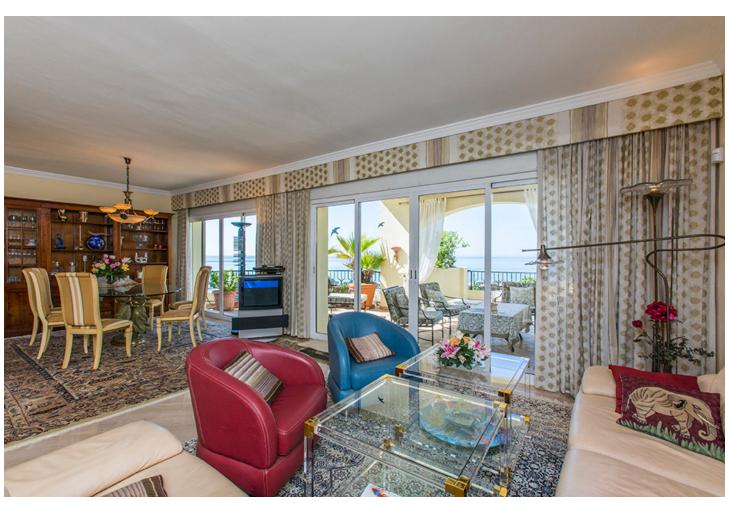

## Sales - Apartment - Elviria 2.100.000€

Elviria Apartment

Community: 4,200 EUR / year IBI: 2,240 EUR / year Rubbish: 185 EUR / year

3

2.5

324 m<sup>2</sup>

Fantastic front line beach penthouse in Hacienda Playa Phase 2 in Elviria, East Marbella. This stunning penthouse offers the most incredible sea views and spectacular sunsets every evening. The apartment offers on one level three bedrooms, two bathrooms, guest toilet, ample living room with access to the sunny terrace. There is another roof terrace boasting breathtaking views of the coast. Gated complex with gardens and pool. Sold fully furnished, new kitchen, marble floors, air conditioning hot and cold and including as well storage room and underground parking space. Withing walking distince to all local amenities.