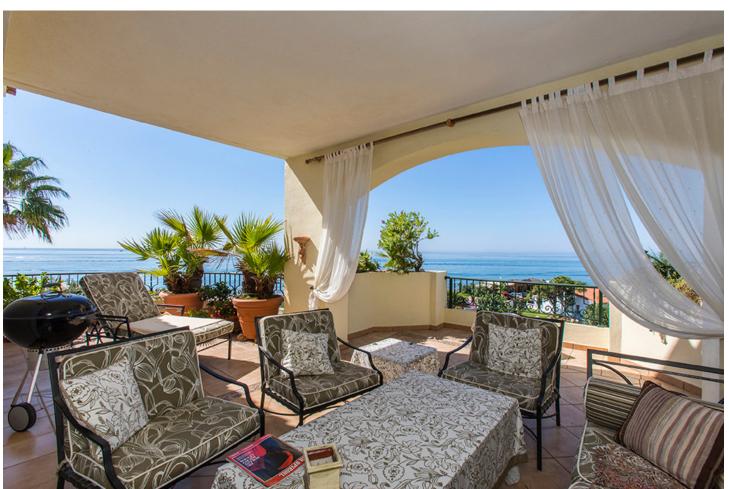

## Sales - Apartment - Elviria 2.100.000€

Elviria Apartment

Community: 4,200 EUR / year IBI: 2,240 EUR / year Rubbish: 185 EUR / year

3

2.5

324 m<sup>2</sup>

Fantastic front line beach penthouse in Hacienda Playa Phase 2 in Elviria, East Marbella. This stunning penthouse offers the most incredible sea views and spectacular sunsets every evening. The apartment offers on one level three bedrooms, two bathrooms, guest toilet, ample living room with access to the sunny terrace. There is another roof terrace boasting breathtaking views of the coast. Gated complex with gardens and pool. Sold fully furnished, new kitchen, marble floors, air conditioning hot and cold and including as well storage room and underground parking space. Withing walking distince to all local amenities.