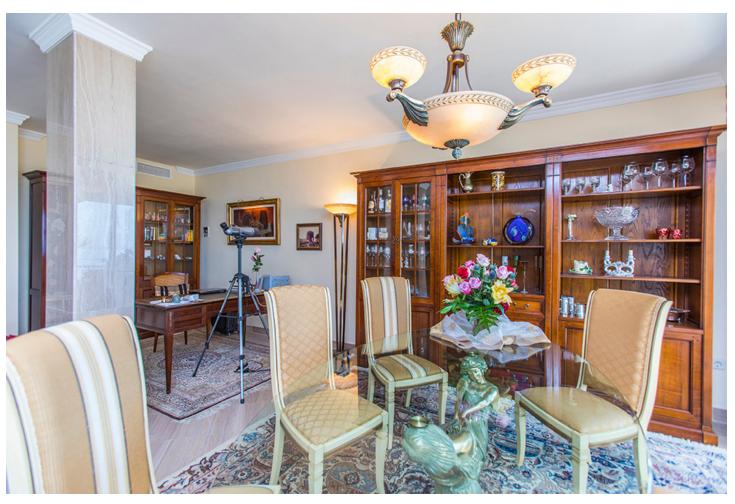

## Sales - Apartment - Elviria 2.100.000€

Elviria Apartment

Community: 4,200 EUR / year IBI: 2,240 EUR / year Rubbish: 185 EUR / year

3

2.5

324 m<sup>2</sup>

Fantastic front line beach penthouse in Hacienda Playa Phase 2 in Elviria, East Marbella. This stunning penthouse offers the most incredible sea views and spectacular sunsets every evening. The apartment offers on one level three bedrooms, two bathrooms, guest toilet, ample living room with access to the sunny terrace. There is another roof terrace boasting breathtaking views of the coast. Gated complex with gardens and pool. Sold fully furnished, new kitchen, marble floors, air conditioning hot and cold and including as well storage room and underground parking space. Withing walking distince to all local amenities.