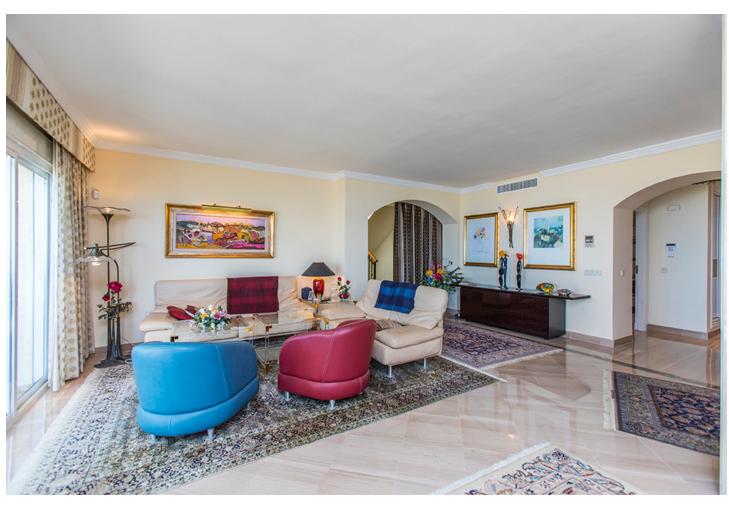

## Sales - Apartment - Elviria 2.100.000€

Elviria Apartment

Community: 4,200 EUR / year IBI: 2,240 EUR / year Rubbish: 185 EUR / year

3

2.5

324 m<sup>2</sup>

Fantastic front line beach penthouse in Hacienda Playa Phase 2 in Elviria, East Marbella. This stunning penthouse offers the most incredible sea views and spectacular sunsets every evening. The apartment offers on one level three bedrooms, two bathrooms, guest toilet, ample living room with access to the sunny terrace. There is another roof terrace boasting breathtaking views of the coast. Gated complex with gardens and pool. Sold fully furnished, new kitchen, marble floors, air conditioning hot and cold and including as well storage room and underground parking space. Withing walking distince to all local amenities.