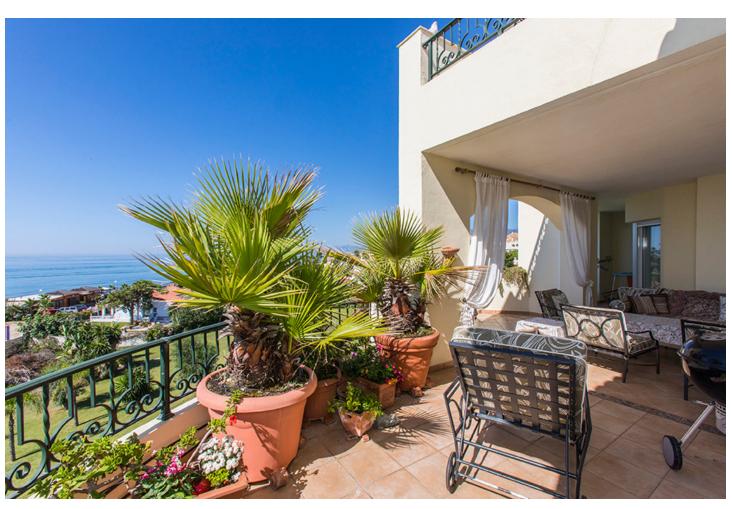

## Sales - Apartment - Elviria 2.100.000€

Elviria Apartment

Community: 4,200 EUR / year IBI: 2,240 EUR / year Rubbish: 185 EUR / year

3

2.5

324 m<sup>2</sup>

Fantastic front line beach penthouse in Hacienda Playa Phase 2 in Elviria, East Marbella. This stunning penthouse offers the most incredible sea views and spectacular sunsets every evening. The apartment offers on one level three bedrooms, two bathrooms, guest toilet, ample living room with access to the sunny terrace. There is another roof terrace boasting breathtaking views of the coast. Gated complex with gardens and pool. Sold fully furnished, new kitchen, marble floors, air conditioning hot and cold and including as well storage room and underground parking space. Withing walking distince to all local amenities.