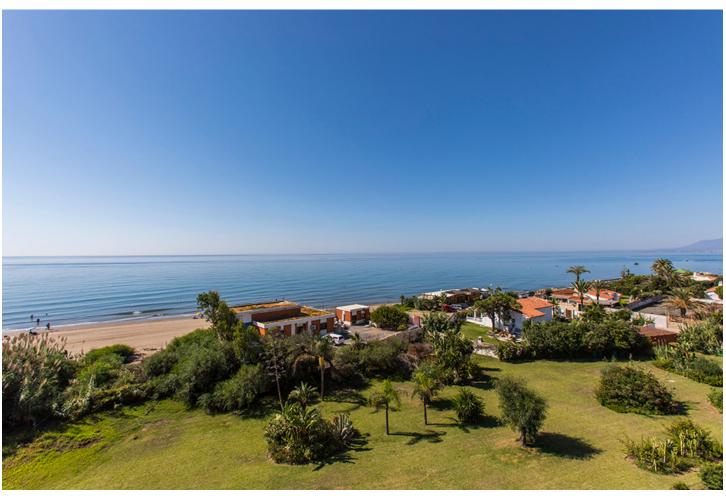

## Sales - Apartment - Elviria 2.100.000€

Elviria Apartment

Community: 4,200 EUR / year IBI: 2,240 EUR / year Rubbish: 185 EUR / year

3

2.5

324 m<sup>2</sup>

Fantastic front line beach penthouse in Hacienda Playa Phase 2 in Elviria, East Marbella. This stunning penthouse offers the most incredible sea views and spectacular sunsets every evening. The apartment offers on one level three bedrooms, two bathrooms, guest toilet, ample living room with access to the sunny terrace. There is another roof terrace boasting breathtaking views of the coast. Gated complex with gardens and pool. Sold fully furnished, new kitchen, marble floors, air conditioning hot and cold and including as well storage room and underground parking space. Withing walking distince to all local amenities.