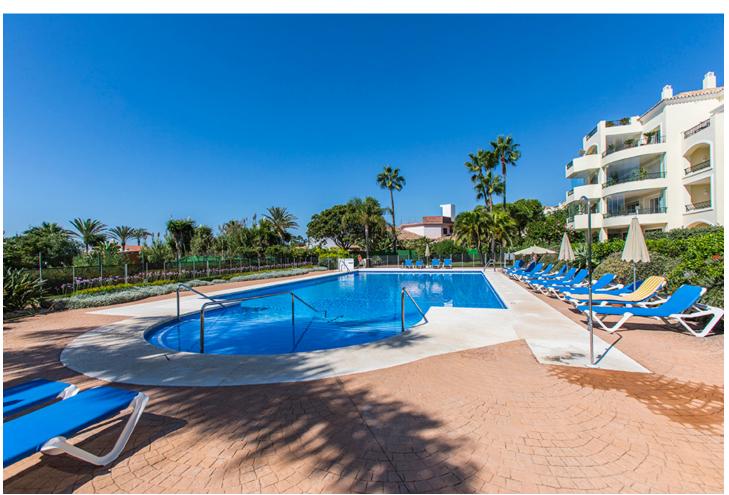

## Sales - Apartment - Elviria 2.100.000€

Elviria Apartment

Community: 4,200 EUR / year IBI: 2,240 EUR / year Rubbish: 185 EUR / year

3

2.5

324 m<sup>2</sup>

Fantastic front line beach penthouse in Hacienda Playa Phase 2 in Elviria, East Marbella. This stunning penthouse offers the most incredible sea views and spectacular sunsets every evening. The apartment offers on one level three bedrooms, two bathrooms, guest toilet, ample living room with access to the sunny terrace. There is another roof terrace boasting breathtaking views of the coast. Gated complex with gardens and pool. Sold fully furnished, new kitchen, marble floors, air conditioning hot and cold and including as well storage room and underground parking space. Withing walking distince to all local amenities.