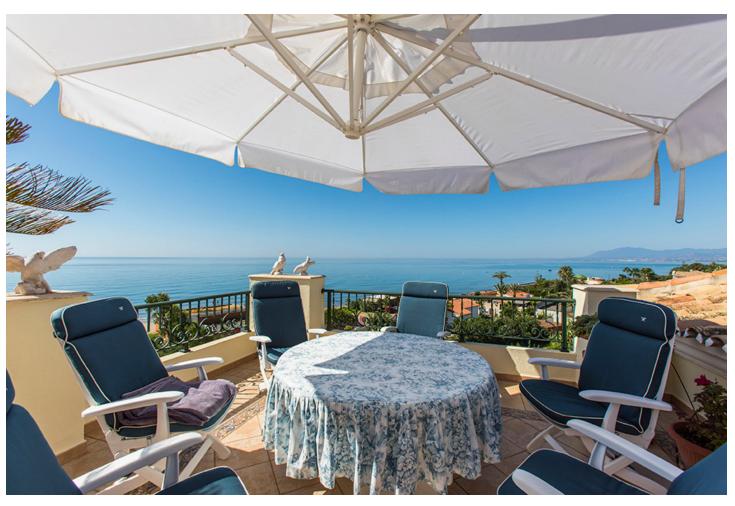

## Sales - Apartment - Elviria 2.100.000€

Elviria Apartment

Community: 4,200 EUR / year IBI: 2,240 EUR / year Rubbish: 185 EUR / year

3

2.5

324 m<sup>2</sup>

Fantastic front line beach penthouse in Hacienda Playa Phase 2 in Elviria, East Marbella. This stunning penthouse offers the most incredible sea views and spectacular sunsets every evening. The apartment offers on one level three bedrooms, two bathrooms, guest toilet, ample living room with access to the sunny terrace. There is another roof terrace boasting breathtaking views of the coast. Gated complex with gardens and pool. Sold fully furnished, new kitchen, marble floors, air conditioning hot and cold and including as well storage room and underground parking space. Withing walking distince to all local amenities.