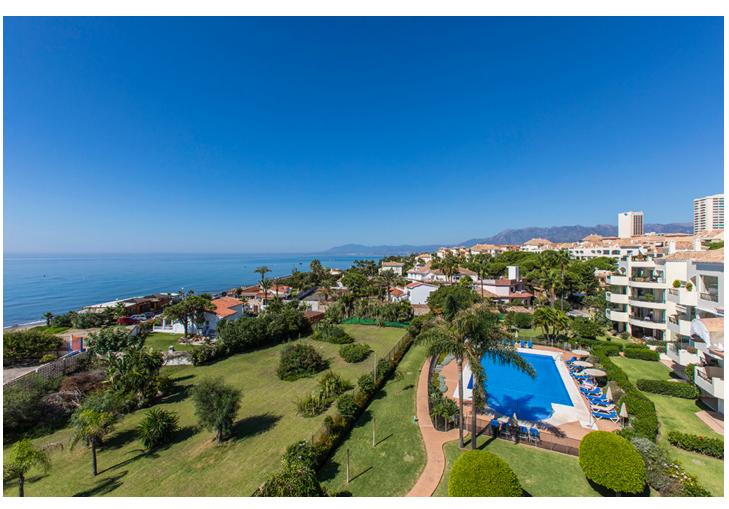

## Sales - Apartment - Elviria 2.100.000€

Elviria Apartment

Community: 4,200 EUR / year IBI: 2,240 EUR / year Rubbish: 185 EUR / year

3

2.5

324 m<sup>2</sup>

Fantastic front line beach penthouse in Hacienda Playa Phase 2 in Elviria, East Marbella. This stunning penthouse offers the most incredible sea views and spectacular sunsets every evening. The apartment offers on one level three bedrooms, two bathrooms, guest toilet, ample living room with access to the sunny terrace. There is another roof terrace boasting breathtaking views of the coast. Gated complex with gardens and pool. Sold fully furnished, new kitchen, marble floors, air conditioning hot and cold and including as well storage room and underground parking space. Withing walking distince to all local amenities.