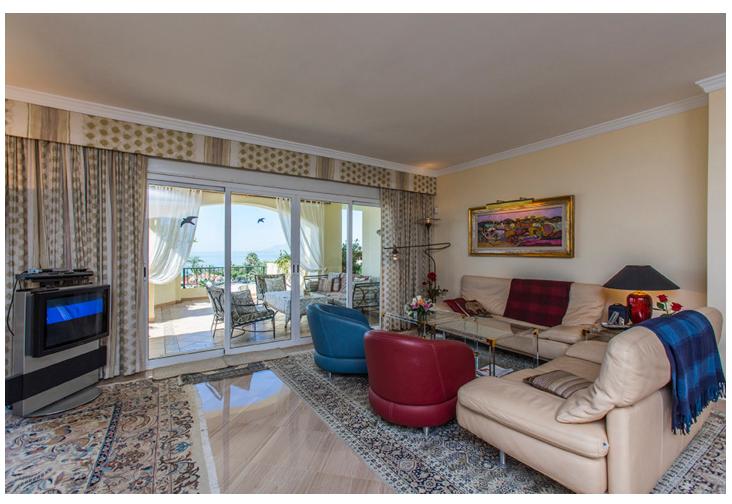

## Sales - Apartment - Elviria 2.100.000€

Elviria Apartment

Community: 4,200 EUR / year IBI: 2,240 EUR / year Rubbish: 185 EUR / year

3

2.5

324 m<sup>2</sup>

Fantastic front line beach penthouse in Hacienda Playa Phase 2 in Elviria, East Marbella. This stunning penthouse offers the most incredible sea views and spectacular sunsets every evening. The apartment offers on one level three bedrooms, two bathrooms, guest toilet, ample living room with access to the sunny terrace. There is another roof terrace boasting breathtaking views of the coast. Gated complex with gardens and pool. Sold fully furnished, new kitchen, marble floors, air conditioning hot and cold and including as well storage room and underground parking space. Withing walking distince to all local amenities.