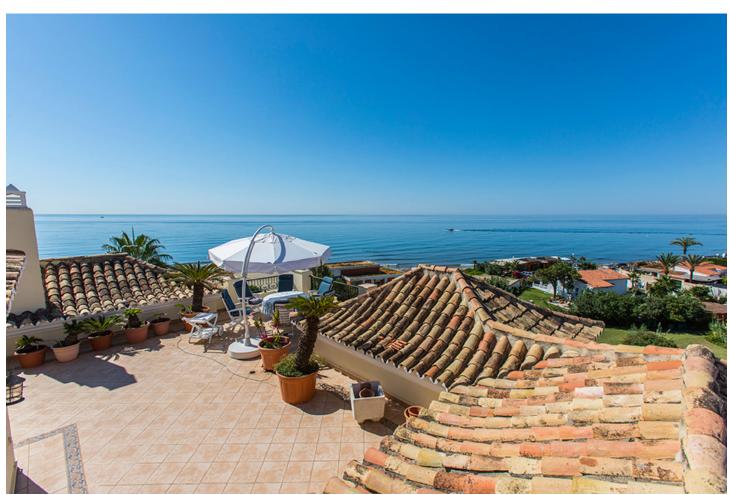

## Sales - Apartment - Elviria 2.100.000€

Elviria Apartment

Community: 4,200 EUR / year IBI: 2,240 EUR / year Rubbish: 185 EUR / year

3

2.5

324 m<sup>2</sup>

Fantastic front line beach penthouse in Hacienda Playa Phase 2 in Elviria, East Marbella. This stunning penthouse offers the most incredible sea views and spectacular sunsets every evening. The apartment offers on one level three bedrooms, two bathrooms, guest toilet, ample living room with access to the sunny terrace. There is another roof terrace boasting breathtaking views of the coast. Gated complex with gardens and pool. Sold fully furnished, new kitchen, marble floors, air conditioning hot and cold and including as well storage room and underground parking space. Withing walking distince to all local amenities.