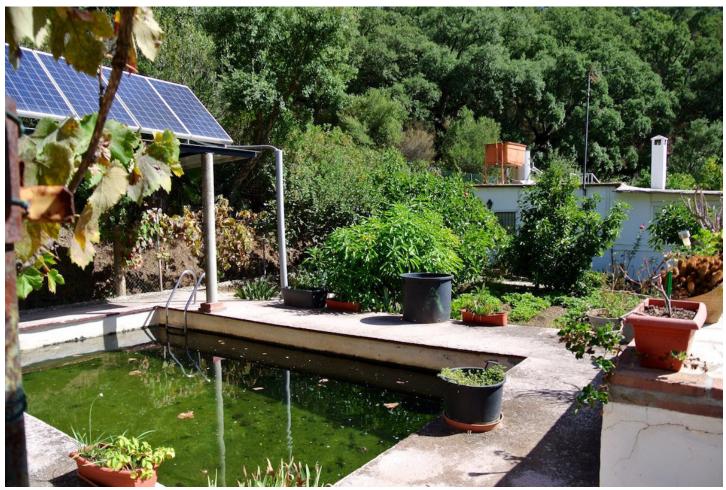

## Sales - House - Istán 530.000€

Istán House

IBI: 22 EUR / year

5

6

247 m2

3800 m2

Magnificent finca with spectacular views in the Parque Nacional de Las Nieves, Istan. For the nature lover! Beautiful finca in the middle of nature within the forests and mountains of the Reserva Nacional de las Nieves in the breathtaking valley behind the pictoresque town of Istan. The finca is oriented to the south and has wonderful panoramic views of the surrounding river, the forests and the mountains of great beauty, up to the village of Istán. El Charco del Canalon, some natural pools where you can swim in the summer, and its waterfall are within walking distance. This privileged and quiet place has a very pleasant microclimate. There are about 5 other fincas in the area, wich is accessible by car only to it's owners, no other construction will ever be allowed in this area. The finca has 4 fireplaces and a wood-burning oven distributed over the 2 buildings, 4 kitchens of which 2 with barbecue, 5 bedrooms, 2 bathrooms and 4 toilets divided over 2 buildings. Of these, 2 fireplaces, 1 kitchen with barbecue, 2 bedrooms, and 1 bathroom are in the second house, which is located 20 meters from the main house. The plot of 3,800 m2 is planted with avocado trees and fruits, an orchard with vegetables, and flowers. You can access the river, which has water all year, by two private paths. Each house has its own well with its pressure pump for drinking water and its installation of solar panels and batteries for electricity. The property is accessible all year round by a good rural road. You get to the town of Istán in 15 minutes by car, in 40 minutes you are in Marbella, Puerto Banus and the beaches.

Orientation
South
Views
Mountain
Country
Panoramic
Garden

Garden

Private

Condition
Good
Features
Covered Terrace
Fitted Wardrobes
Private Terrace
Solarium
Storage Room
Barbeque
Parking

Private

Pool
Private
Furniture
Optional