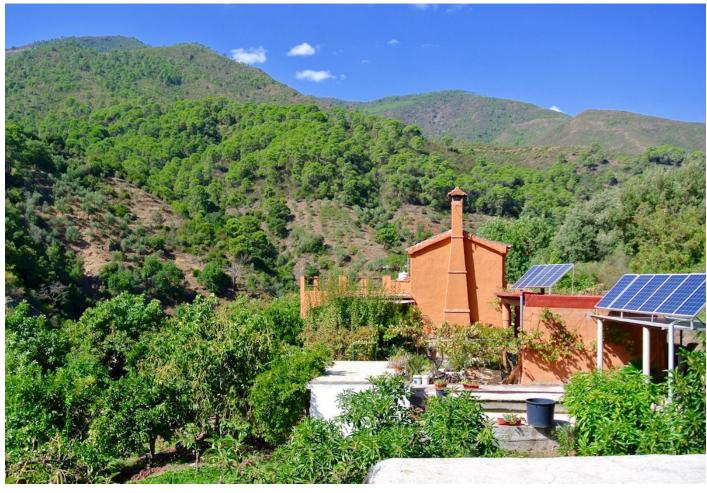

## Sales - House - Istán 530.000€

Istán House

IBI: 22 EUR / year

5

6

247 m2

3800 m2

Magnificent finca with spectacular views in the Parque Nacional de Las Nieves, Istan. For the nature lover! Beautiful finca in the middle of nature within the forests and mountains of the Reserva Nacional de las Nieves in the breathtaking valley behind the pictoresque town of Istan. The finca is oriented to the south and has wonderful panoramic views of the surrounding river, the forests and the mountains of great beauty, up to the village of Istán. El Charco del Canalon, some natural pools where you can swim in the summer, and its waterfall are within walking distance. This privileged and quiet place has a very pleasant microclimate. There are about 5 other fincas in the area, wich is accessible by car only to it's owners, no other construction will ever be allowed in this area. The finca has 4 fireplaces and a wood-burning oven distributed over the 2 buildings, 4 kitchens of which 2 with barbecue, 5 bedrooms, 2 bathrooms and 4 toilets divided over 2 buildings. Of these, 2 fireplaces, 1 kitchen with barbecue, 2 bedrooms, and 1 bathroom are in the second house, which is located 20 meters from the main house. The plot of 3,800 m2 is planted with avocado trees and fruits, an orchard with vegetables, and flowers. You can access the river, which has water all year, by two private paths. Each house has its own well with its pressure pump for drinking water and its installation of solar panels and batteries for electricity. The property is accessible all year round by a good rural road. You get to the town of Istán in 15 minutes by car, in 40 minutes you are in Marbella, Puerto Banus and the beaches.