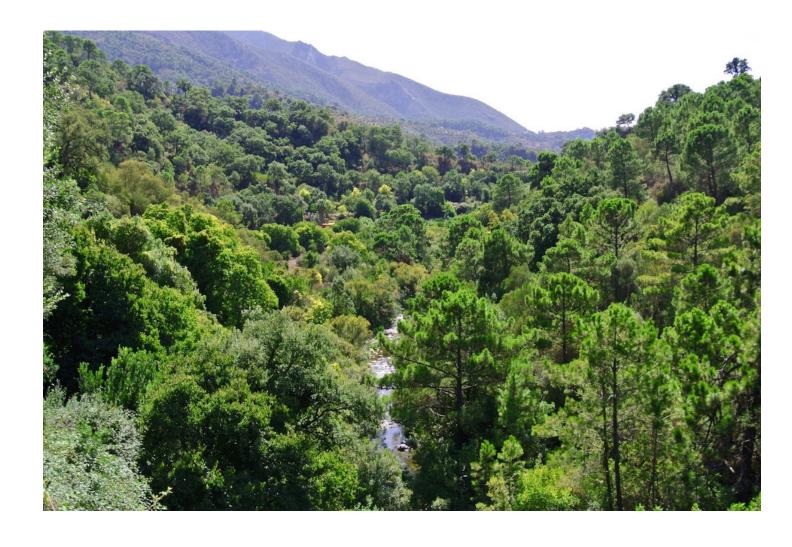

## Sales - House - Istán 530.000€

Istán House

IBI: 22 EUR / year

5

6

247 m2

3800 m2

Magnificent finca with spectacular views in the Parque Nacional de Las Nieves, Istan. For the nature lover! Beautiful finca in the middle of nature within the forests and mountains of the Reserva Nacional de las Nieves in the breathtaking valley behind the pictoresque town of Istan. The finca is oriented to the south and has wonderful panoramic views of the surrounding river, the forests and the mountains of great beauty, up to the village of Istán. El Charco del Canalon, some natural pools where you can swim in the summer, and its waterfall are within walking distance. This privileged and quiet place has a very pleasant microclimate. There are about 5 other fincas in the area, wich is accessible by car only to it's owners, no other construction will ever be allowed in this area. The finca has 4 fireplaces and a wood-burning oven distributed over the 2 buildings, 4 kitchens of which 2 with barbecue, 5 bedrooms, 2 bathrooms and 4 toilets divided over 2 buildings. Of these, 2 fireplaces, 1 kitchen with barbecue, 2 bedrooms, and 1 bathroom are in the second house, which is located 20 meters from the main house. The plot of 3,800 m2 is planted with avocado trees and fruits, an orchard with vegetables, and flowers. You can access the river, which has water all year, by two private paths. Each house has its own well with its pressure pump for drinking water and its installation of solar panels and batteries for electricity. The property is accessible all year round by a good rural road. You get to the town of Istán in 15 minutes by car, in 40 minutes you are in Marbella, Puerto Banus and the beaches.