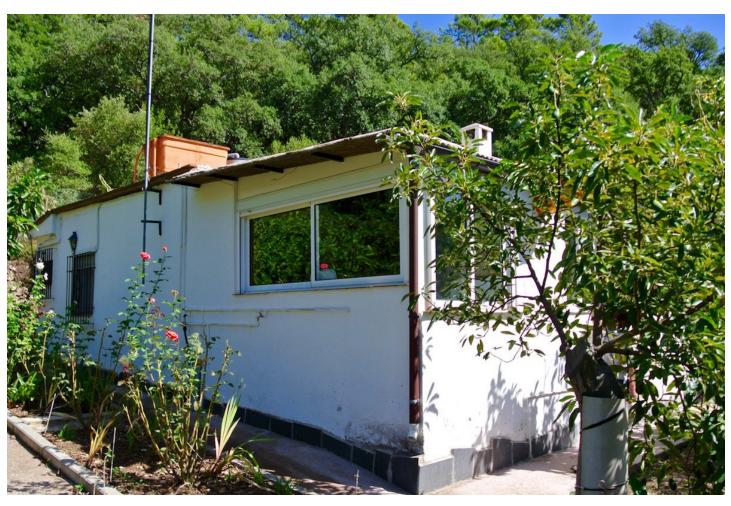

## Sales - House - Istán 530.000€

Istán House

IBI: 22 EUR / year

5

6

247 m2

3800 m2

Magnificent finca with spectacular views in the Parque Nacional de Las Nieves, Istan. For the nature lover! Beautiful finca in the middle of nature within the forests and mountains of the Reserva Nacional de las Nieves in the breathtaking valley behind the pictoresque town of Istan. The finca is oriented to the south and has wonderful panoramic views of the surrounding river, the forests and the mountains of great beauty, up to the village of Istán. El Charco del Canalon, some natural pools where you can swim in the summer, and its waterfall are within walking distance. This privileged and quiet place has a very pleasant microclimate. There are about 5 other fincas in the area, wich is accessible by car only to it's owners, no other construction will ever be allowed in this area. The finca has 4 fireplaces and a wood-burning oven distributed over the 2 buildings, 4 kitchens of which 2 with barbecue, 5 bedrooms, 2 bathrooms and 4 toilets divided over 2 buildings. Of these, 2 fireplaces, 1 kitchen with barbecue, 2 bedrooms, and 1 bathroom are in the second house, which is located 20 meters from the main house. The plot of 3,800 m2 is planted with avocado trees and fruits, an orchard with vegetables, and flowers. You can access the river, which has water all year, by two private paths. Each house has its own well with its pressure pump for drinking water and its installation of solar panels and batteries for electricity. The property is accessible all year round by a good rural road. You get to the town of Istán in 15 minutes by car, in 40 minutes you are in Marbella, Puerto Banus and the beaches.