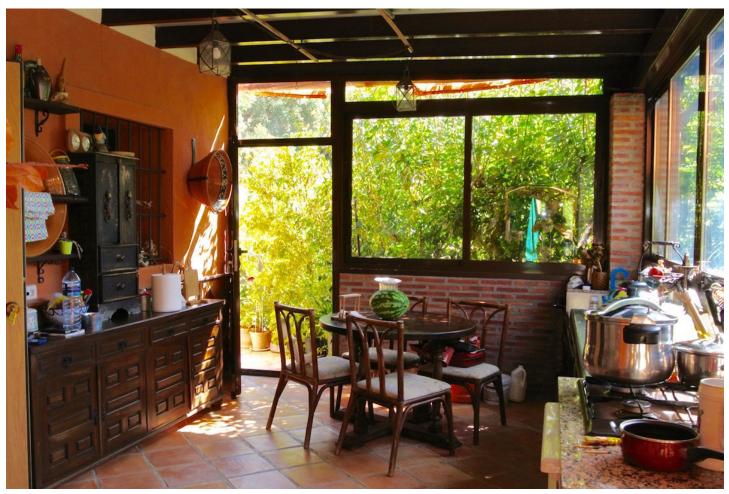

## Sales - House - Istán 530.000€

Istán House

IBI: 22 EUR / year

5

6

247 m2

3800 m2

Magnificent finca with spectacular views in the Parque Nacional de Las Nieves, Istan. For the nature lover! Beautiful finca in the middle of nature within the forests and mountains of the Reserva Nacional de las Nieves in the breathtaking valley behind the pictoresque town of Istan. The finca is oriented to the south and has wonderful panoramic views of the surrounding river, the forests and the mountains of great beauty, up to the village of Istán. El Charco del Canalon, some natural pools where you can swim in the summer, and its waterfall are within walking distance. This privileged and quiet place has a very pleasant microclimate. There are about 5 other fincas in the area, wich is accessible by car only to it's owners, no other construction will ever be allowed in this area. The finca has 4 fireplaces and a wood-burning oven distributed over the 2 buildings, 4 kitchens of which 2 with barbecue, 5 bedrooms, 2 bathrooms and 4 toilets divided over 2 buildings. Of these, 2 fireplaces, 1 kitchen with barbecue, 2 bedrooms, and 1 bathroom are in the second house, which is located 20 meters from the main house. The plot of 3,800 m2 is planted with avocado trees and fruits, an orchard with vegetables, and flowers. You can access the river, which has water all year, by two private paths. Each house has its own well with its pressure pump for drinking water and its installation of solar panels and batteries for electricity. The property is accessible all year round by a good rural road. You get to the town of Istán in 15 minutes by car, in 40 minutes you are in Marbella, Puerto Banus and the beaches.

Climate Control
Fireplace

Kitchen
Fully Fitted