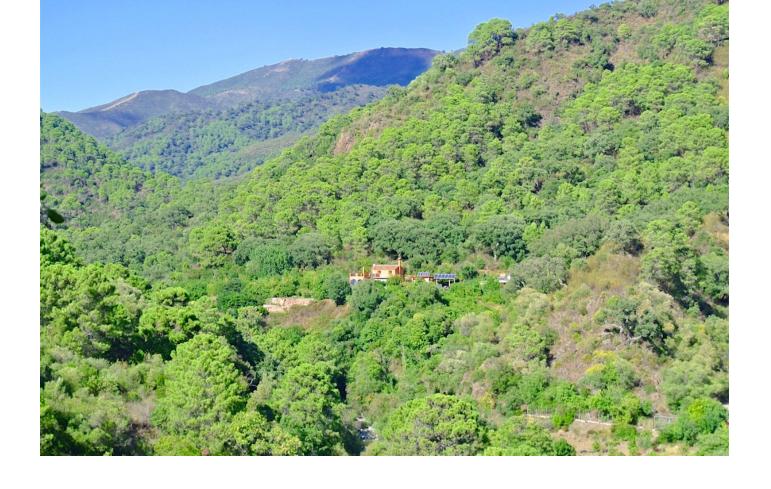

## Sales - House - Istán 530.000€

Istán House

IBI: 22 EUR / year

5

6

247 m2

3800 m2

Magnificent finca with spectacular views in the Parque Nacional de Las Nieves, Istan. For the nature lover! Beautiful finca in the middle of nature within the forests and mountains of the Reserva Nacional de las Nieves in the breathtaking valley behind the pictoresque town of Istan. The finca is oriented to the south and has wonderful panoramic views of the surrounding river, the forests and the mountains of great beauty, up to the village of Istán. El Charco del Canalon, some natural pools where you can swim in the summer, and its waterfall are within walking distance. This privileged and quiet place has a very pleasant microclimate. There are about 5 other fincas in the area, wich is accessible by car only to it's owners, no other construction will ever be allowed in this area. The finca has 4 fireplaces and a wood-burning oven distributed over the 2 buildings, 4 kitchens of which 2 with barbecue, 5 bedrooms, 2 bathrooms and 4 toilets divided over 2 buildings. Of these, 2 fireplaces, 1 kitchen with barbecue, 2 bedrooms, and 1 bathroom are in the second house, which is located 20 meters from the main house. The plot of 3,800 m2 is planted with avocado trees and fruits, an orchard with vegetables, and flowers. You can access the river, which has water all year, by two private paths. Each house has its own well with its pressure pump for drinking water and its installation of solar panels and batteries for electricity. The property is accessible all year round by a good rural road. You get to the town of Istán in 15 minutes by car, in 40 minutes you are in Marbella, Puerto Banus and the beaches.