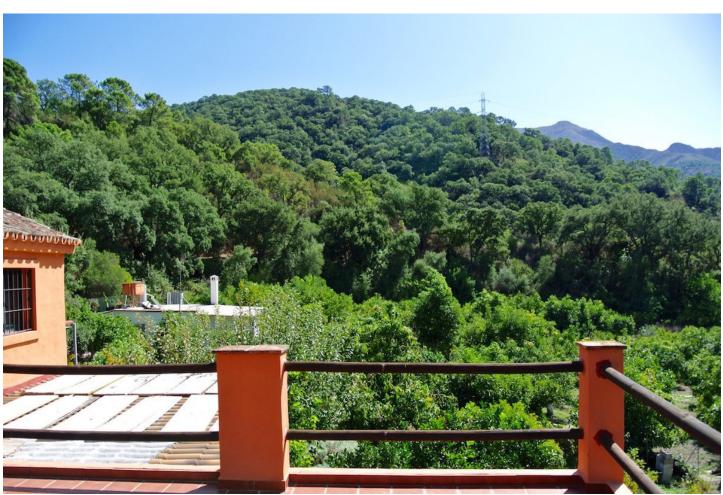

## Sales - House - Istán 530.000€

Istán House

IBI: 22 EUR / year

5

6

247 m2

3800 m2

Magnificent finca with spectacular views in the Parque Nacional de Las Nieves, Istan. For the nature lover! Beautiful finca in the middle of nature within the forests and mountains of the Reserva Nacional de las Nieves in the breathtaking valley behind the pictoresque town of Istan. The finca is oriented to the south and has wonderful panoramic views of the surrounding river, the forests and the mountains of great beauty, up to the village of Istán. El Charco del Canalon, some natural pools where you can swim in the summer, and its waterfall are within walking distance. This privileged and quiet place has a very pleasant microclimate. There are about 5 other fincas in the area, wich is accessible by car only to it's owners, no other construction will ever be allowed in this area. The finca has 4 fireplaces and a wood-burning oven distributed over the 2 buildings, 4 kitchens of which 2 with barbecue, 5 bedrooms, 2 bathrooms and 4 toilets divided over 2 buildings. Of these, 2 fireplaces, 1 kitchen with barbecue, 2 bedrooms, and 1 bathroom are in the second house, which is located 20 meters from the main house. The plot of 3,800 m2 is planted with avocado trees and fruits, an orchard with vegetables, and flowers. You can access the river, which has water all year, by two private paths. Each house has its own well with its pressure pump for drinking water and its installation of solar panels and batteries for electricity. The property is accessible all year round by a good rural road. You get to the town of Istán in 15 minutes by car, in 40 minutes you are in Marbella, Puerto Banus and the beaches.