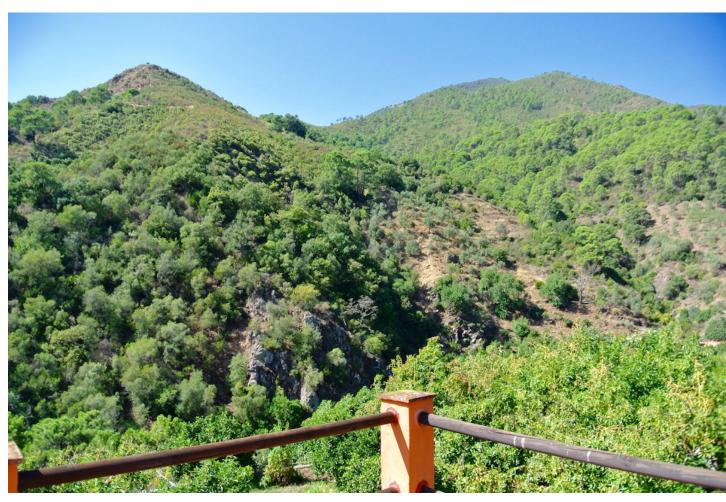

## Sales - House - Istán 530.000€

Istán House

IBI: 22 EUR / year

5

6

247 m2

3800 m2

Magnificent finca with spectacular views in the Parque Nacional de Las Nieves, Istan. For the nature lover! Beautiful finca in the middle of nature within the forests and mountains of the Reserva Nacional de las Nieves in the breathtaking valley behind the pictoresque town of Istan. The finca is oriented to the south and has wonderful panoramic views of the surrounding river, the forests and the mountains of great beauty, up to the village of Istán. El Charco del Canalon, some natural pools where you can swim in the summer, and its waterfall are within walking distance. This privileged and quiet place has a very pleasant microclimate. There are about 5 other fincas in the area, wich is accessible by car only to it's owners, no other construction will ever be allowed in this area. The finca has 4 fireplaces and a wood-burning oven distributed over the 2 buildings, 4 kitchens of which 2 with barbecue, 5 bedrooms, 2 bathrooms and 4 toilets divided over 2 buildings. Of these, 2 fireplaces, 1 kitchen with barbecue, 2 bedrooms, and 1 bathroom are in the second house, which is located 20 meters from the main house. The plot of 3,800 m2 is planted with avocado trees and fruits, an orchard with vegetables, and flowers. You can access the river, which has water all year, by two private paths. Each house has its own well with its pressure pump for drinking water and its installation of solar panels and batteries for electricity. The property is accessible all year round by a good rural road. You get to the town of Istán in 15 minutes by car, in 40 minutes you are in Marbella, Puerto Banus and the beaches.