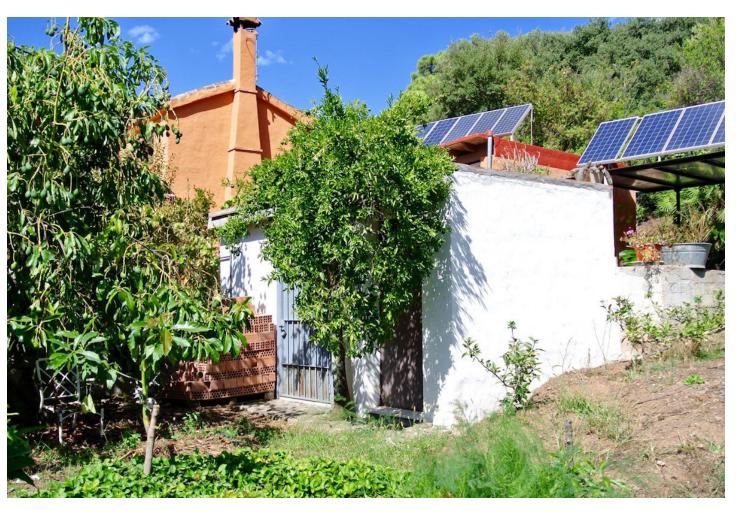

## Sales - House - Istán 530.000€

Istán House

IBI: 22 EUR / year

5

6

247 m2

3800 m2

Magnificent finca with spectacular views in the Parque Nacional de Las Nieves, Istan. For the nature lover! Beautiful finca in the middle of nature within the forests and mountains of the Reserva Nacional de las Nieves in the breathtaking valley behind the pictoresque town of Istan. The finca is oriented to the south and has wonderful panoramic views of the surrounding river, the forests and the mountains of great beauty, up to the village of Istán. El Charco del Canalon, some natural pools where you can swim in the summer, and its waterfall are within walking distance. This privileged and quiet place has a very pleasant microclimate. There are about 5 other fincas in the area, wich is accessible by car only to it's owners, no other construction will ever be allowed in this area. The finca has 4 fireplaces and a wood-burning oven distributed over the 2 buildings, 4 kitchens of which 2 with barbecue, 5 bedrooms, 2 bathrooms and 4 toilets divided over 2 buildings. Of these, 2 fireplaces, 1 kitchen with barbecue, 2 bedrooms, and 1 bathroom are in the second house, which is located 20 meters from the main house. The plot of 3,800 m2 is planted with avocado trees and fruits, an orchard with vegetables, and flowers. You can access the river, which has water all year, by two private paths. Each house has its own well with its pressure pump for drinking water and its installation of solar panels and batteries for electricity. The property is accessible all year round by a good rural road. You get to the town of Istán in 15 minutes by car, in 40 minutes you are in Marbella, Puerto Banus and the beaches.