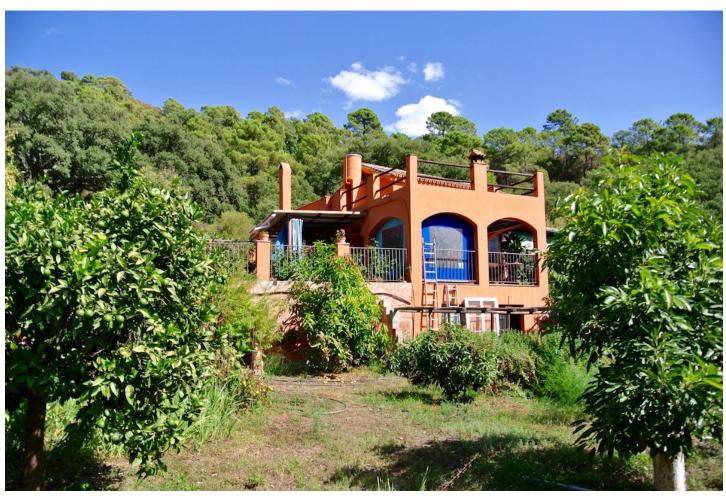

## Sales - House - Istán 530.000€

Istán House

IBI: 22 EUR / year

5

6

247 m2

3800 m2

Magnificent finca with spectacular views in the Parque Nacional de Las Nieves, Istan. For the nature lover! Beautiful finca in the middle of nature within the forests and mountains of the Reserva Nacional de las Nieves in the breathtaking valley behind the pictoresque town of Istan. The finca is oriented to the south and has wonderful panoramic views of the surrounding river, the forests and the mountains of great beauty, up to the village of Istán. El Charco del Canalon, some natural pools where you can swim in the summer, and its waterfall are within walking distance. This privileged and quiet place has a very pleasant microclimate. There are about 5 other fincas in the area, wich is accessible by car only to it's owners, no other construction will ever be allowed in this area. The finca has 4 fireplaces and a wood-burning oven distributed over the 2 buildings, 4 kitchens of which 2 with barbecue, 5 bedrooms, 2 bathrooms and 4 toilets divided over 2 buildings. Of these, 2 fireplaces, 1 kitchen with barbecue, 2 bedrooms, and 1 bathroom are in the second house, which is located 20 meters from the main house. The plot of 3,800 m2 is planted with avocado trees and fruits, an orchard with vegetables, and flowers. You can access the river, which has water all year, by two private paths. Each house has its own well with its pressure pump for drinking water and its installation of solar panels and batteries for electricity. The property is accessible all year round by a good rural road. You get to the town of Istán in 15 minutes by car, in 40 minutes you are in Marbella, Puerto Banus and the beaches.