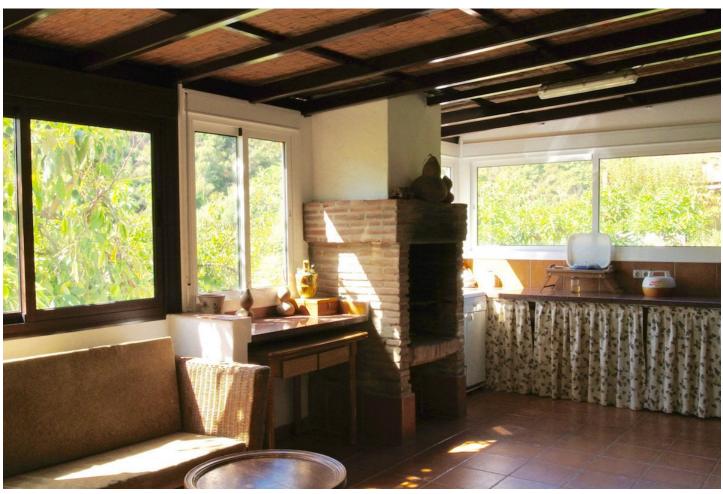

## Sales - House - Istán 530.000€

Istán House

IBI: 22 EUR / year

5

6

247 m2

3800 m2

Magnificent finca with spectacular views in the Parque Nacional de Las Nieves, Istan. For the nature lover! Beautiful finca in the middle of nature within the forests and mountains of the Reserva Nacional de las Nieves in the breathtaking valley behind the pictoresque town of Istan. The finca is oriented to the south and has wonderful panoramic views of the surrounding river, the forests and the mountains of great beauty, up to the village of Istán. El Charco del Canalon, some natural pools where you can swim in the summer, and its waterfall are within walking distance. This privileged and quiet place has a very pleasant microclimate. There are about 5 other fincas in the area, wich is accessible by car only to it's owners, no other construction will ever be allowed in this area. The finca has 4 fireplaces and a wood-burning oven distributed over the 2 buildings, 4 kitchens of which 2 with barbecue, 5 bedrooms, 2 bathrooms and 4 toilets divided over 2 buildings. Of these, 2 fireplaces, 1 kitchen with barbecue, 2 bedrooms, and 1 bathroom are in the second house, which is located 20 meters from the main house. The plot of 3,800 m2 is planted with avocado trees and fruits, an orchard with vegetables, and flowers. You can access the river, which has water all year, by two private paths. Each house has its own well with its pressure pump for drinking water and its installation of solar panels and batteries for electricity. The property is accessible all year round by a good rural road. You get to the town of Istán in 15 minutes by car, in 40 minutes you are in Marbella, Puerto Banus and the beaches.

Climate Control
Fireplace

Kitchen
Fully Fitted