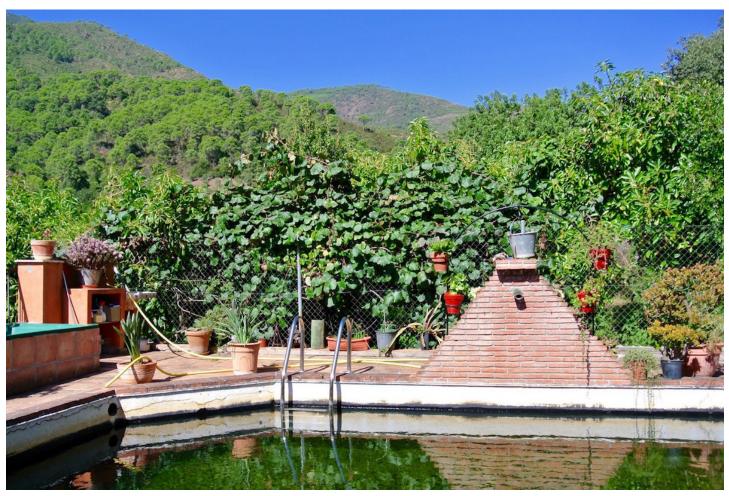

## Sales - House - Istán 530.000€

Istán House

IBI: 22 EUR / year

5

6

247 m2

3800 m2

Magnificent finca with spectacular views in the Parque Nacional de Las Nieves, Istan. For the nature lover! Beautiful finca in the middle of nature within the forests and mountains of the Reserva Nacional de las Nieves in the breathtaking valley behind the pictoresque town of Istan. The finca is oriented to the south and has wonderful panoramic views of the surrounding river, the forests and the mountains of great beauty, up to the village of Istán. El Charco del Canalon, some natural pools where you can swim in the summer, and its waterfall are within walking distance. This privileged and quiet place has a very pleasant microclimate. There are about 5 other fincas in the area, wich is accessible by car only to it's owners, no other construction will ever be allowed in this area. The finca has 4 fireplaces and a wood-burning oven distributed over the 2 buildings, 4 kitchens of which 2 with barbecue, 5 bedrooms, 2 bathrooms and 4 toilets divided over 2 buildings. Of these, 2 fireplaces, 1 kitchen with barbecue, 2 bedrooms, and 1 bathroom are in the second house, which is located 20 meters from the main house. The plot of 3,800 m2 is planted with avocado trees and fruits, an orchard with vegetables, and flowers. You can access the river, which has water all year, by two private paths. Each house has its own well with its pressure pump for drinking water and its installation of solar panels and batteries for electricity. The property is accessible all year round by a good rural road. You get to the town of Istán in 15 minutes by car, in 40 minutes you are in Marbella, Puerto Banus and the beaches.

Orientation
South
Views
Mountain
Country
Panoramic
Garden

Garden

Private

Condition
Good
Features
Covered Terrace
Fitted Wardrobes
Private Terrace
Solarium
Storage Room
Barbeque
Parking

Private

Pool
Private
Furniture
Optional