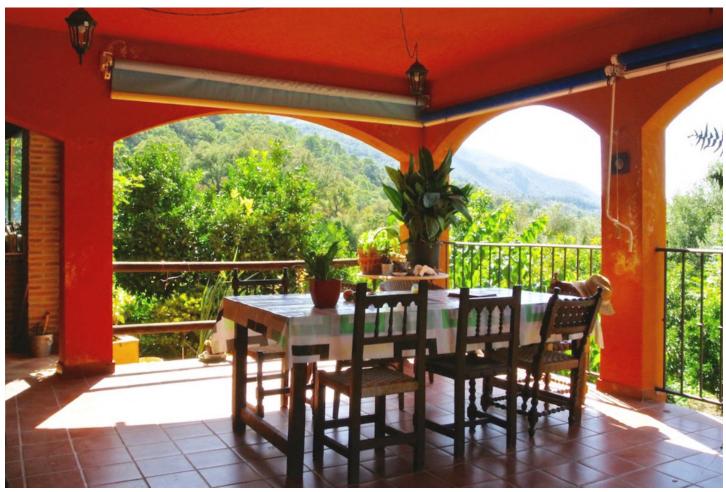

## Sales - House - Istán 530.000€

Istán House

IBI: 22 EUR / year

5

6

247 m2

3800 m2

Magnificent finca with spectacular views in the Parque Nacional de Las Nieves, Istan. For the nature lover! Beautiful finca in the middle of nature within the forests and mountains of the Reserva Nacional de las Nieves in the breathtaking valley behind the pictoresque town of Istan. The finca is oriented to the south and has wonderful panoramic views of the surrounding river, the forests and the mountains of great beauty, up to the village of Istán. El Charco del Canalon, some natural pools where you can swim in the summer, and its waterfall are within walking distance. This privileged and quiet place has a very pleasant microclimate. There are about 5 other fincas in the area, wich is accessible by car only to it's owners, no other construction will ever be allowed in this area. The finca has 4 fireplaces and a wood-burning oven distributed over the 2 buildings, 4 kitchens of which 2 with barbecue, 5 bedrooms, 2 bathrooms and 4 toilets divided over 2 buildings. Of these, 2 fireplaces, 1 kitchen with barbecue, 2 bedrooms, and 1 bathroom are in the second house, which is located 20 meters from the main house. The plot of 3,800 m2 is planted with avocado trees and fruits, an orchard with vegetables, and flowers. You can access the river, which has water all year, by two private paths. Each house has its own well with its pressure pump for drinking water and its installation of solar panels and batteries for electricity. The property is accessible all year round by a good rural road. You get to the town of Istán in 15 minutes by car, in 40 minutes you are in Marbella, Puerto Banus and the beaches.

Orientation
South
Views
Mountain
Country
Panoramic
Garden

Garden

Private

Condition
Good
Features
Covered Terrace
Fitted Wardrobes
Private Terrace
Solarium
Storage Room
Barbeque
Parking

Private

Pool
Private
Furniture
Optional