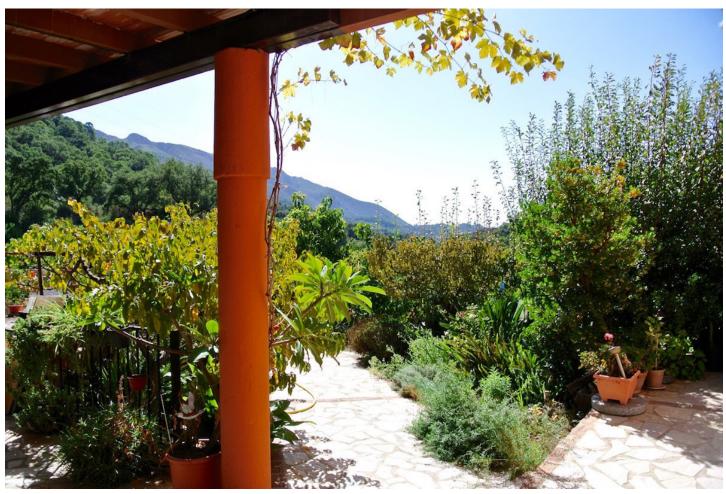

## Sales - House - Istán 530.000€

Istán House

IBI: 22 EUR / year

5

6

247 m2

3800 m2

Magnificent finca with spectacular views in the Parque Nacional de Las Nieves, Istan. For the nature lover! Beautiful finca in the middle of nature within the forests and mountains of the Reserva Nacional de las Nieves in the breathtaking valley behind the pictoresque town of Istan. The finca is oriented to the south and has wonderful panoramic views of the surrounding river, the forests and the mountains of great beauty, up to the village of Istán. El Charco del Canalon, some natural pools where you can swim in the summer, and its waterfall are within walking distance. This privileged and quiet place has a very pleasant microclimate. There are about 5 other fincas in the area, wich is accessible by car only to it's owners, no other construction will ever be allowed in this area. The finca has 4 fireplaces and a wood-burning oven distributed over the 2 buildings, 4 kitchens of which 2 with barbecue, 5 bedrooms, 2 bathrooms and 4 toilets divided over 2 buildings. Of these, 2 fireplaces, 1 kitchen with barbecue, 2 bedrooms, and 1 bathroom are in the second house, which is located 20 meters from the main house. The plot of 3,800 m2 is planted with avocado trees and fruits, an orchard with vegetables, and flowers. You can access the river, which has water all year, by two private paths. Each house has its own well with its pressure pump for drinking water and its installation of solar panels and batteries for electricity. The property is accessible all year round by a good rural road. You get to the town of Istán in 15 minutes by car, in 40 minutes you are in Marbella, Puerto Banus and the beaches.

Orientation
South
Views
Mountain
Country
Panoramic
Garden

Garden

Private

Condition
Good
Features
Covered Terrace
Fitted Wardrobes
Private Terrace
Solarium
Storage Room
Barbeque
Parking

Private

Pool
Private
Furniture
Optional