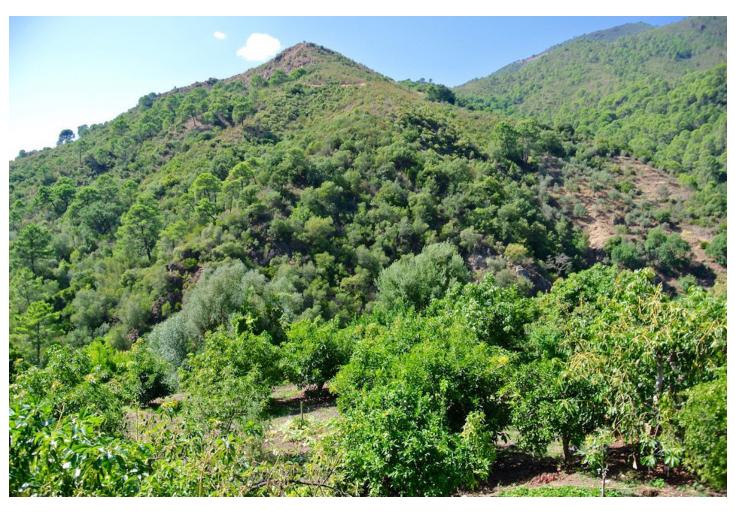

## Sales - House - Istán 530.000€

Istán House

IBI: 22 EUR / year

5

6

247 m2

3800 m2

Magnificent finca with spectacular views in the Parque Nacional de Las Nieves, Istan. For the nature lover! Beautiful finca in the middle of nature within the forests and mountains of the Reserva Nacional de las Nieves in the breathtaking valley behind the pictoresque town of Istan. The finca is oriented to the south and has wonderful panoramic views of the surrounding river, the forests and the mountains of great beauty, up to the village of Istán. El Charco del Canalon, some natural pools where you can swim in the summer, and its waterfall are within walking distance. This privileged and quiet place has a very pleasant microclimate. There are about 5 other fincas in the area, wich is accessible by car only to it's owners, no other construction will ever be allowed in this area. The finca has 4 fireplaces and a wood-burning oven distributed over the 2 buildings, 4 kitchens of which 2 with barbecue, 5 bedrooms, 2 bathrooms and 4 toilets divided over 2 buildings. Of these, 2 fireplaces, 1 kitchen with barbecue, 2 bedrooms, and 1 bathroom are in the second house, which is located 20 meters from the main house. The plot of 3,800 m2 is planted with avocado trees and fruits, an orchard with vegetables, and flowers. You can access the river, which has water all year, by two private paths. Each house has its own well with its pressure pump for drinking water and its installation of solar panels and batteries for electricity. The property is accessible all year round by a good rural road. You get to the town of Istán in 15 minutes by car, in 40 minutes you are in Marbella, Puerto Banus and the beaches.