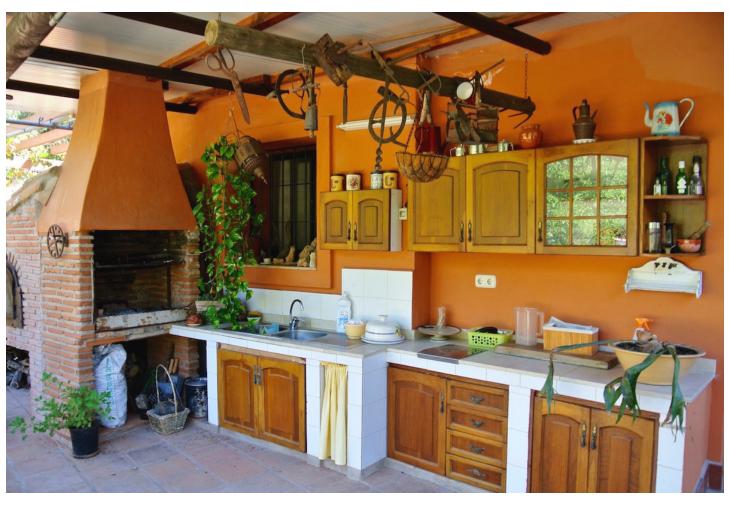

## Sales - House - Istán 530.000€

Istán House

IBI: 22 EUR / year

5

6

247 m2

3800 m2

Magnificent finca with spectacular views in the Parque Nacional de Las Nieves, Istan. For the nature lover! Beautiful finca in the middle of nature within the forests and mountains of the Reserva Nacional de las Nieves in the breathtaking valley behind the pictoresque town of Istan. The finca is oriented to the south and has wonderful panoramic views of the surrounding river, the forests and the mountains of great beauty, up to the village of Istán. El Charco del Canalon, some natural pools where you can swim in the summer, and its waterfall are within walking distance. This privileged and quiet place has a very pleasant microclimate. There are about 5 other fincas in the area, wich is accessible by car only to it's owners, no other construction will ever be allowed in this area. The finca has 4 fireplaces and a wood-burning oven distributed over the 2 buildings, 4 kitchens of which 2 with barbecue, 5 bedrooms, 2 bathrooms and 4 toilets divided over 2 buildings. Of these, 2 fireplaces, 1 kitchen with barbecue, 2 bedrooms, and 1 bathroom are in the second house, which is located 20 meters from the main house. The plot of 3,800 m2 is planted with avocado trees and fruits, an orchard with vegetables, and flowers. You can access the river, which has water all year, by two private paths. Each house has its own well with its pressure pump for drinking water and its installation of solar panels and batteries for electricity. The property is accessible all year round by a good rural road. You get to the town of Istán in 15 minutes by car, in 40 minutes you are in Marbella, Puerto Banus and the beaches.

Climate Control
Fireplace

Kitchen
Fully Fitted