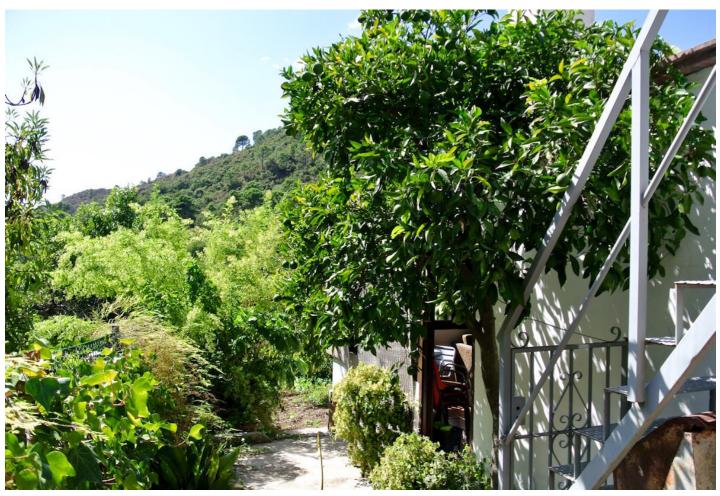

## Sales - House - Istán 530.000€

Istán House

IBI: 22 EUR / year

5

6

247 m2

3800 m2

Magnificent finca with spectacular views in the Parque Nacional de Las Nieves, Istan. For the nature lover! Beautiful finca in the middle of nature within the forests and mountains of the Reserva Nacional de las Nieves in the breathtaking valley behind the pictoresque town of Istan. The finca is oriented to the south and has wonderful panoramic views of the surrounding river, the forests and the mountains of great beauty, up to the village of Istán. El Charco del Canalon, some natural pools where you can swim in the summer, and its waterfall are within walking distance. This privileged and quiet place has a very pleasant microclimate. There are about 5 other fincas in the area, wich is accessible by car only to it's owners, no other construction will ever be allowed in this area. The finca has 4 fireplaces and a wood-burning oven distributed over the 2 buildings, 4 kitchens of which 2 with barbecue, 5 bedrooms, 2 bathrooms and 4 toilets divided over 2 buildings. Of these, 2 fireplaces, 1 kitchen with barbecue, 2 bedrooms, and 1 bathroom are in the second house, which is located 20 meters from the main house. The plot of 3,800 m2 is planted with avocado trees and fruits, an orchard with vegetables, and flowers. You can access the river, which has water all year, by two private paths. Each house has its own well with its pressure pump for drinking water and its installation of solar panels and batteries for electricity. The property is accessible all year round by a good rural road. You get to the town of Istán in 15 minutes by car, in 40 minutes you are in Marbella, Puerto Banus and the beaches.