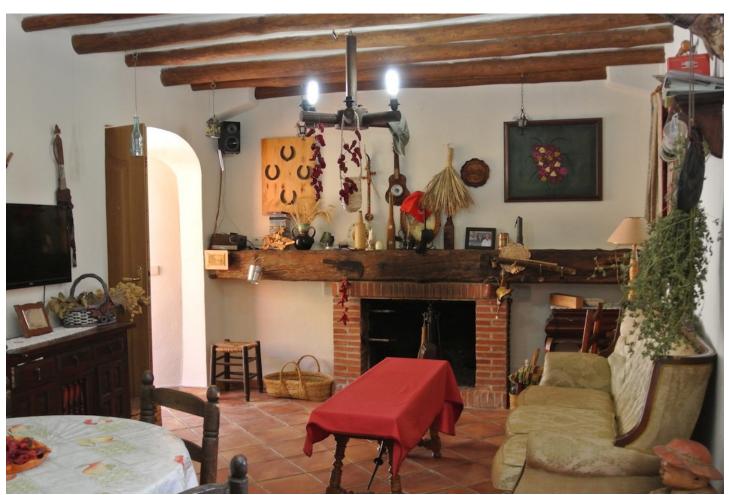

## Sales - House - Istán 530.000€

Istán House

IBI: 22 EUR / year

5

6

247 m2

3800 m2

Magnificent finca with spectacular views in the Parque Nacional de Las Nieves, Istan. For the nature lover! Beautiful finca in the middle of nature within the forests and mountains of the Reserva Nacional de las Nieves in the breathtaking valley behind the pictoresque town of Istan. The finca is oriented to the south and has wonderful panoramic views of the surrounding river, the forests and the mountains of great beauty, up to the village of Istán. El Charco del Canalon, some natural pools where you can swim in the summer, and its waterfall are within walking distance. This privileged and quiet place has a very pleasant microclimate. There are about 5 other fincas in the area, wich is accessible by car only to it's owners, no other construction will ever be allowed in this area. The finca has 4 fireplaces and a wood-burning oven distributed over the 2 buildings, 4 kitchens of which 2 with barbecue, 5 bedrooms, 2 bathrooms and 4 toilets divided over 2 buildings. Of these, 2 fireplaces, 1 kitchen with barbecue, 2 bedrooms, and 1 bathroom are in the second house, which is located 20 meters from the main house. The plot of 3,800 m2 is planted with avocado trees and fruits, an orchard with vegetables, and flowers. You can access the river, which has water all year, by two private paths. Each house has its own well with its pressure pump for drinking water and its installation of solar panels and batteries for electricity. The property is accessible all year round by a good rural road. You get to the town of Istán in 15 minutes by car, in 40 minutes you are in Marbella, Puerto Banus and the beaches.

Climate Control
Fireplace

Kitchen
Fully Fitted