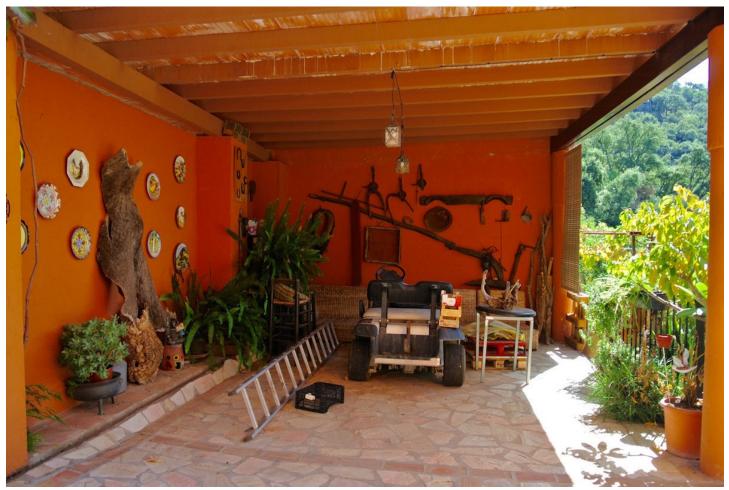

## Sales - House - Istán 530.000€

Istán House

IBI: 22 EUR / year

5

6

247 m2

3800 m2

Magnificent finca with spectacular views in the Parque Nacional de Las Nieves, Istan. For the nature lover! Beautiful finca in the middle of nature within the forests and mountains of the Reserva Nacional de las Nieves in the breathtaking valley behind the pictoresque town of Istan. The finca is oriented to the south and has wonderful panoramic views of the surrounding river, the forests and the mountains of great beauty, up to the village of Istán. El Charco del Canalon, some natural pools where you can swim in the summer, and its waterfall are within walking distance. This privileged and quiet place has a very pleasant microclimate. There are about 5 other fincas in the area, wich is accessible by car only to it's owners, no other construction will ever be allowed in this area. The finca has 4 fireplaces and a wood-burning oven distributed over the 2 buildings, 4 kitchens of which 2 with barbecue, 5 bedrooms, 2 bathrooms and 4 toilets divided over 2 buildings. Of these, 2 fireplaces, 1 kitchen with barbecue, 2 bedrooms, and 1 bathroom are in the second house, which is located 20 meters from the main house. The plot of 3,800 m2 is planted with avocado trees and fruits, an orchard with vegetables, and flowers. You can access the river, which has water all year, by two private paths. Each house has its own well with its pressure pump for drinking water and its installation of solar panels and batteries for electricity. The property is accessible all year round by a good rural road. You get to the town of Istán in 15 minutes by car, in 40 minutes you are in Marbella, Puerto Banus and the beaches.