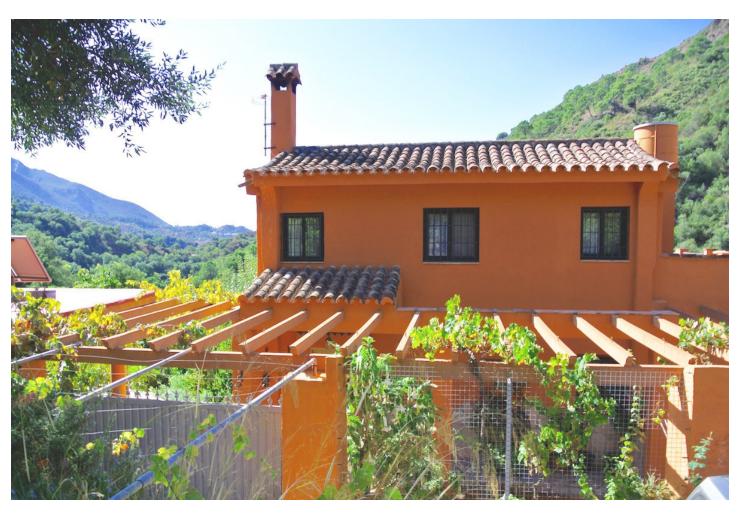

## Sales - House - Istán 530.000€

Istán House

IBI: 22 EUR / year

5

6

247 m2

3800 m2

Magnificent finca with spectacular views in the Parque Nacional de Las Nieves, Istan. For the nature lover! Beautiful finca in the middle of nature within the forests and mountains of the Reserva Nacional de las Nieves in the breathtaking valley behind the pictoresque town of Istan. The finca is oriented to the south and has wonderful panoramic views of the surrounding river, the forests and the mountains of great beauty, up to the village of Istán. El Charco del Canalon, some natural pools where you can swim in the summer, and its waterfall are within walking distance. This privileged and quiet place has a very pleasant microclimate. There are about 5 other fincas in the area, wich is accessible by car only to it's owners, no other construction will ever be allowed in this area. The finca has 4 fireplaces and a wood-burning oven distributed over the 2 buildings, 4 kitchens of which 2 with barbecue, 5 bedrooms, 2 bathrooms and 4 toilets divided over 2 buildings. Of these, 2 fireplaces, 1 kitchen with barbecue, 2 bedrooms, and 1 bathroom are in the second house, which is located 20 meters from the main house. The plot of 3,800 m2 is planted with avocado trees and fruits, an orchard with vegetables, and flowers. You can access the river, which has water all year, by two private paths. Each house has its own well with its pressure pump for drinking water and its installation of solar panels and batteries for electricity. The property is accessible all year round by a good rural road. You get to the town of Istán in 15 minutes by car, in 40 minutes you are in Marbella, Puerto Banus and the beaches.