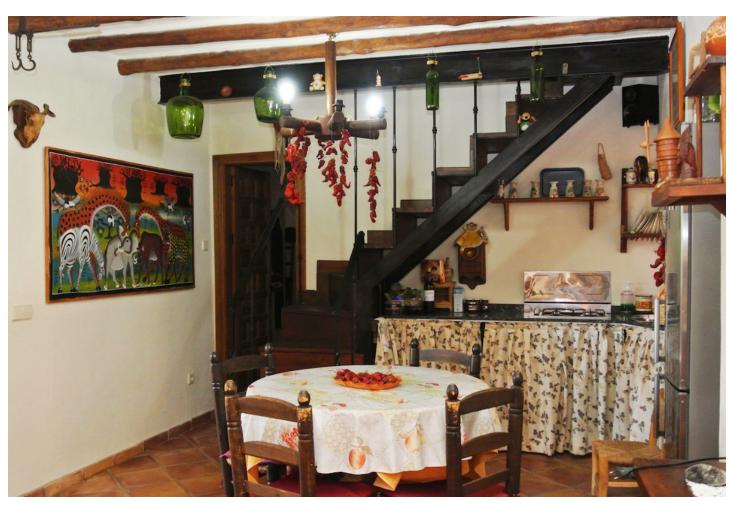

## Sales - House - Istán 530.000€

Istán House

IBI: 22 EUR / year

5

6

247 m2

3800 m2

Magnificent finca with spectacular views in the Parque Nacional de Las Nieves, Istan. For the nature lover! Beautiful finca in the middle of nature within the forests and mountains of the Reserva Nacional de las Nieves in the breathtaking valley behind the pictoresque town of Istan. The finca is oriented to the south and has wonderful panoramic views of the surrounding river, the forests and the mountains of great beauty, up to the village of Istán. El Charco del Canalon, some natural pools where you can swim in the summer, and its waterfall are within walking distance. This privileged and quiet place has a very pleasant microclimate. There are about 5 other fincas in the area, wich is accessible by car only to it's owners, no other construction will ever be allowed in this area. The finca has 4 fireplaces and a wood-burning oven distributed over the 2 buildings, 4 kitchens of which 2 with barbecue, 5 bedrooms, 2 bathrooms and 4 toilets divided over 2 buildings. Of these, 2 fireplaces, 1 kitchen with barbecue, 2 bedrooms, and 1 bathroom are in the second house, which is located 20 meters from the main house. The plot of 3,800 m2 is planted with avocado trees and fruits, an orchard with vegetables, and flowers. You can access the river, which has water all year, by two private paths. Each house has its own well with its pressure pump for drinking water and its installation of solar panels and batteries for electricity. The property is accessible all year round by a good rural road. You get to the town of Istán in 15 minutes by car, in 40 minutes you are in Marbella, Puerto Banus and the beaches.