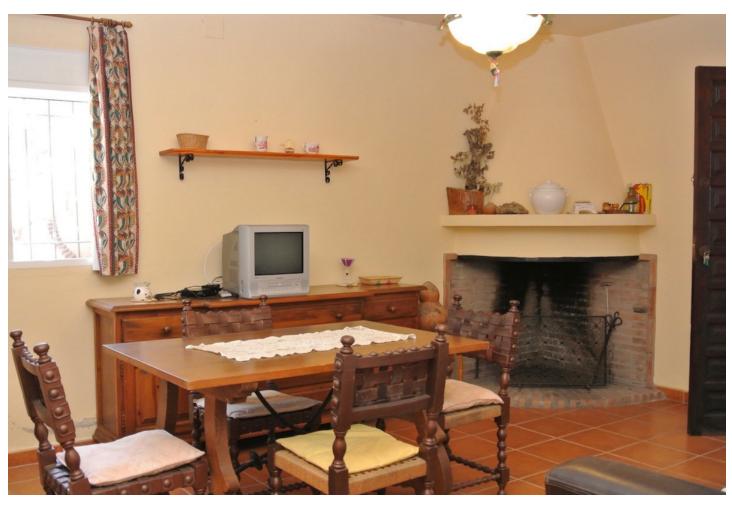

## Sales - House - Istán 530.000€

Istán House

IBI: 22 EUR / year

5

6

247 m2

3800 m2

Magnificent finca with spectacular views in the Parque Nacional de Las Nieves, Istan. For the nature lover! Beautiful finca in the middle of nature within the forests and mountains of the Reserva Nacional de las Nieves in the breathtaking valley behind the pictoresque town of Istan. The finca is oriented to the south and has wonderful panoramic views of the surrounding river, the forests and the mountains of great beauty, up to the village of Istán. El Charco del Canalon, some natural pools where you can swim in the summer, and its waterfall are within walking distance. This privileged and quiet place has a very pleasant microclimate. There are about 5 other fincas in the area, wich is accessible by car only to it's owners, no other construction will ever be allowed in this area. The finca has 4 fireplaces and a wood-burning oven distributed over the 2 buildings, 4 kitchens of which 2 with barbecue, 5 bedrooms, 2 bathrooms and 4 toilets divided over 2 buildings. Of these, 2 fireplaces, 1 kitchen with barbecue, 2 bedrooms, and 1 bathroom are in the second house, which is located 20 meters from the main house. The plot of 3,800 m2 is planted with avocado trees and fruits, an orchard with vegetables, and flowers. You can access the river, which has water all year, by two private paths. Each house has its own well with its pressure pump for drinking water and its installation of solar panels and batteries for electricity. The property is accessible all year round by a good rural road. You get to the town of Istán in 15 minutes by car, in 40 minutes you are in Marbella, Puerto Banus and the beaches.

Climate Control
Fireplace

Kitchen
Fully Fitted