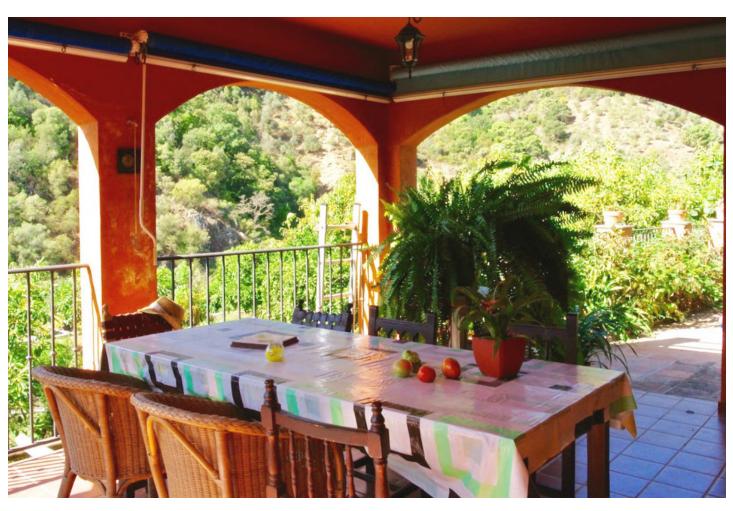

## Sales - House - Istán 530.000€

Istán House

IBI: 22 EUR / year

5

6

247 m2

3800 m2

Magnificent finca with spectacular views in the Parque Nacional de Las Nieves, Istan. For the nature lover! Beautiful finca in the middle of nature within the forests and mountains of the Reserva Nacional de las Nieves in the breathtaking valley behind the pictoresque town of Istan. The finca is oriented to the south and has wonderful panoramic views of the surrounding river, the forests and the mountains of great beauty, up to the village of Istán. El Charco del Canalon, some natural pools where you can swim in the summer, and its waterfall are within walking distance. This privileged and quiet place has a very pleasant microclimate. There are about 5 other fincas in the area, wich is accessible by car only to it's owners, no other construction will ever be allowed in this area. The finca has 4 fireplaces and a wood-burning oven distributed over the 2 buildings, 4 kitchens of which 2 with barbecue, 5 bedrooms, 2 bathrooms and 4 toilets divided over 2 buildings. Of these, 2 fireplaces, 1 kitchen with barbecue, 2 bedrooms, and 1 bathroom are in the second house, which is located 20 meters from the main house. The plot of 3,800 m2 is planted with avocado trees and fruits, an orchard with vegetables, and flowers. You can access the river, which has water all year, by two private paths. Each house has its own well with its pressure pump for drinking water and its installation of solar panels and batteries for electricity. The property is accessible all year round by a good rural road. You get to the town of Istán in 15 minutes by car, in 40 minutes you are in Marbella, Puerto Banus and the beaches.

Orientation
South
Views
Mountain
Country
Panoramic
Garden

Garden

Private

Condition
Good
Features
Covered Terrace
Fitted Wardrobes
Private Terrace
Solarium
Storage Room
Barbeque
Parking

Private

Pool
Private
Furniture
Optional