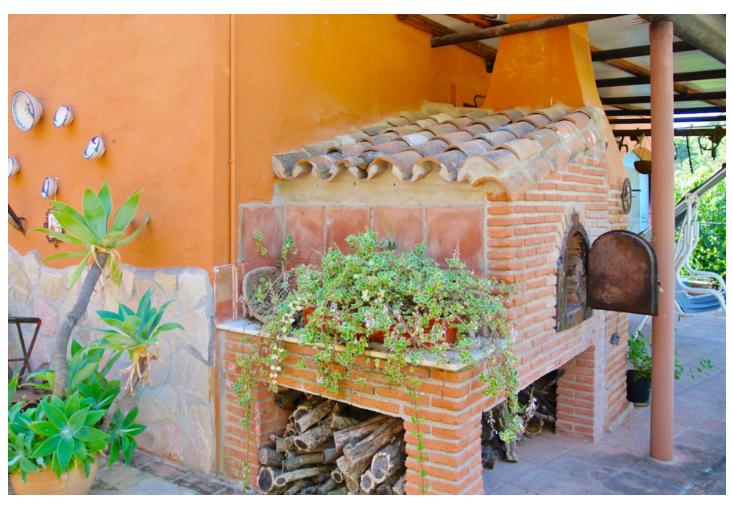

## Sales - House - Istán 530.000€

Istán House

IBI: 22 EUR / year

5

6

247 m2

3800 m2

Magnificent finca with spectacular views in the Parque Nacional de Las Nieves, Istan. For the nature lover! Beautiful finca in the middle of nature within the forests and mountains of the Reserva Nacional de las Nieves in the breathtaking valley behind the pictoresque town of Istan. The finca is oriented to the south and has wonderful panoramic views of the surrounding river, the forests and the mountains of great beauty, up to the village of Istán. El Charco del Canalon, some natural pools where you can swim in the summer, and its waterfall are within walking distance. This privileged and quiet place has a very pleasant microclimate. There are about 5 other fincas in the area, wich is accessible by car only to it's owners, no other construction will ever be allowed in this area. The finca has 4 fireplaces and a wood-burning oven distributed over the 2 buildings, 4 kitchens of which 2 with barbecue, 5 bedrooms, 2 bathrooms and 4 toilets divided over 2 buildings. Of these, 2 fireplaces, 1 kitchen with barbecue, 2 bedrooms, and 1 bathroom are in the second house, which is located 20 meters from the main house. The plot of 3,800 m2 is planted with avocado trees and fruits, an orchard with vegetables, and flowers. You can access the river, which has water all year, by two private paths. Each house has its own well with its pressure pump for drinking water and its installation of solar panels and batteries for electricity. The property is accessible all year round by a good rural road. You get to the town of Istán in 15 minutes by car, in 40 minutes you are in Marbella, Puerto Banus and the beaches.