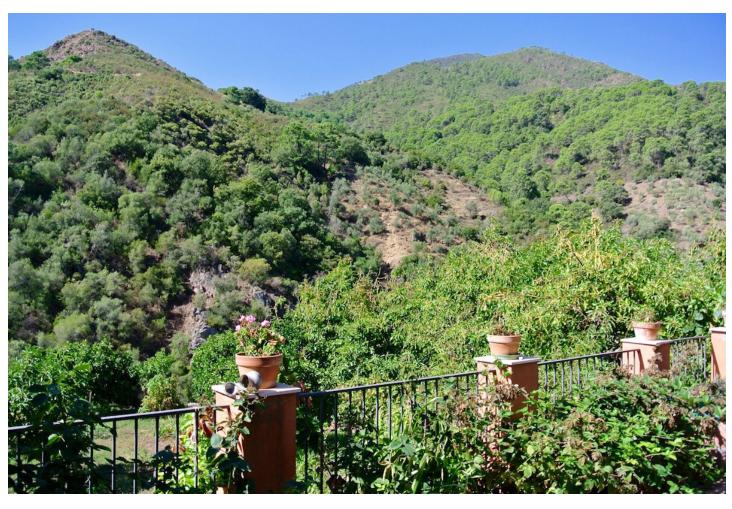

## Sales - House - Istán 530.000€

Istán House

IBI: 22 EUR / year

5

6

247 m2

3800 m2

Magnificent finca with spectacular views in the Parque Nacional de Las Nieves, Istan. For the nature lover! Beautiful finca in the middle of nature within the forests and mountains of the Reserva Nacional de las Nieves in the breathtaking valley behind the pictoresque town of Istan. The finca is oriented to the south and has wonderful panoramic views of the surrounding river, the forests and the mountains of great beauty, up to the village of Istán. El Charco del Canalon, some natural pools where you can swim in the summer, and its waterfall are within walking distance. This privileged and quiet place has a very pleasant microclimate. There are about 5 other fincas in the area, wich is accessible by car only to it's owners, no other construction will ever be allowed in this area. The finca has 4 fireplaces and a wood-burning oven distributed over the 2 buildings, 4 kitchens of which 2 with barbecue, 5 bedrooms, 2 bathrooms and 4 toilets divided over 2 buildings. Of these, 2 fireplaces, 1 kitchen with barbecue, 2 bedrooms, and 1 bathroom are in the second house, which is located 20 meters from the main house. The plot of 3,800 m2 is planted with avocado trees and fruits, an orchard with vegetables, and flowers. You can access the river, which has water all year, by two private paths. Each house has its own well with its pressure pump for drinking water and its installation of solar panels and batteries for electricity. The property is accessible all year round by a good rural road. You get to the town of Istán in 15 minutes by car, in 40 minutes you are in Marbella, Puerto Banus and the beaches.

Orientation
South
Views
Mountain
Country
Panoramic
Garden

Garden

Private

Condition
Good
Features
Covered Terrace
Fitted Wardrobes
Private Terrace
Solarium
Storage Room
Barbeque
Parking

Private

Pool
Private
Furniture
Optional