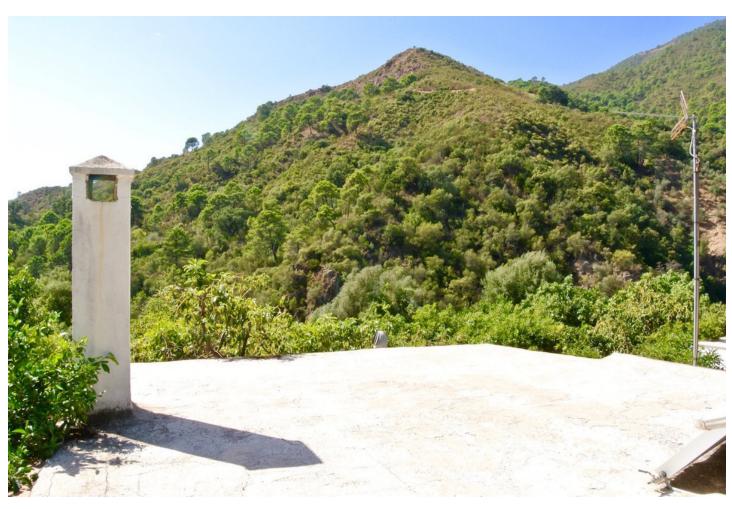

## Sales - House - Istán 530.000€

Istán House

IBI: 22 EUR / year

5

6

247 m2

3800 m2

Magnificent finca with spectacular views in the Parque Nacional de Las Nieves, Istan. For the nature lover! Beautiful finca in the middle of nature within the forests and mountains of the Reserva Nacional de las Nieves in the breathtaking valley behind the pictoresque town of Istan. The finca is oriented to the south and has wonderful panoramic views of the surrounding river, the forests and the mountains of great beauty, up to the village of Istán. El Charco del Canalon, some natural pools where you can swim in the summer, and its waterfall are within walking distance. This privileged and quiet place has a very pleasant microclimate. There are about 5 other fincas in the area, wich is accessible by car only to it's owners, no other construction will ever be allowed in this area. The finca has 4 fireplaces and a wood-burning oven distributed over the 2 buildings, 4 kitchens of which 2 with barbecue, 5 bedrooms, 2 bathrooms and 4 toilets divided over 2 buildings. Of these, 2 fireplaces, 1 kitchen with barbecue, 2 bedrooms, and 1 bathroom are in the second house, which is located 20 meters from the main house. The plot of 3,800 m2 is planted with avocado trees and fruits, an orchard with vegetables, and flowers. You can access the river, which has water all year, by two private paths. Each house has its own well with its pressure pump for drinking water and its installation of solar panels and batteries for electricity. The property is accessible all year round by a good rural road. You get to the town of Istán in 15 minutes by car, in 40 minutes you are in Marbella, Puerto Banus and the beaches.