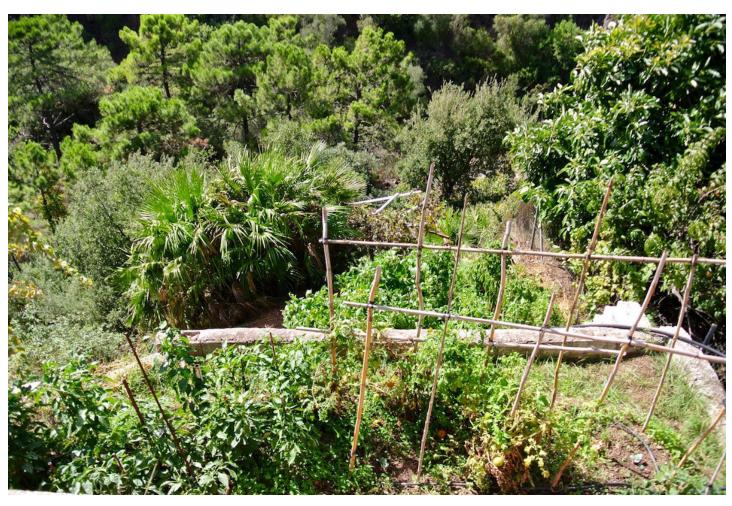

## Sales - House - Istán 530.000€

Istán House

IBI: 22 EUR / year

5

6

247 m2

3800 m2

Magnificent finca with spectacular views in the Parque Nacional de Las Nieves, Istan. For the nature lover! Beautiful finca in the middle of nature within the forests and mountains of the Reserva Nacional de las Nieves in the breathtaking valley behind the pictoresque town of Istan. The finca is oriented to the south and has wonderful panoramic views of the surrounding river, the forests and the mountains of great beauty, up to the village of Istán. El Charco del Canalon, some natural pools where you can swim in the summer, and its waterfall are within walking distance. This privileged and quiet place has a very pleasant microclimate. There are about 5 other fincas in the area, wich is accessible by car only to it's owners, no other construction will ever be allowed in this area. The finca has 4 fireplaces and a wood-burning oven distributed over the 2 buildings, 4 kitchens of which 2 with barbecue, 5 bedrooms, 2 bathrooms and 4 toilets divided over 2 buildings. Of these, 2 fireplaces, 1 kitchen with barbecue, 2 bedrooms, and 1 bathroom are in the second house, which is located 20 meters from the main house. The plot of 3,800 m2 is planted with avocado trees and fruits, an orchard with vegetables, and flowers. You can access the river, which has water all year, by two private paths. Each house has its own well with its pressure pump for drinking water and its installation of solar panels and batteries for electricity. The property is accessible all year round by a good rural road. You get to the town of Istán in 15 minutes by car, in 40 minutes you are in Marbella, Puerto Banus and the beaches.