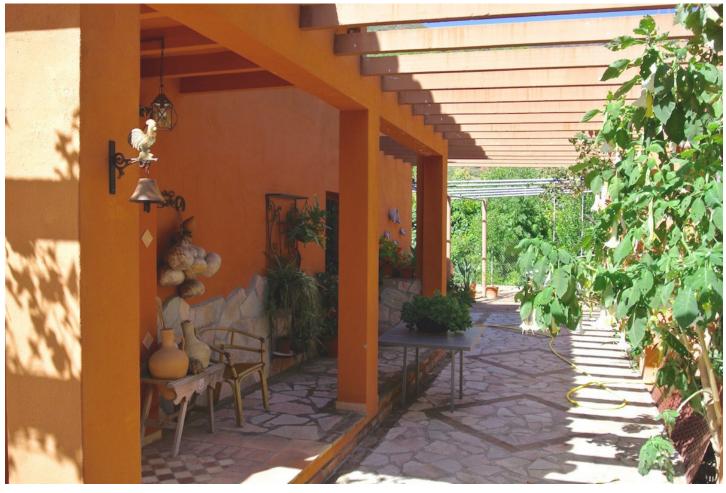

## Sales - House - Istán 530.000€

Istán House

IBI: 22 EUR / year

5

6

247 m2

3800 m2

Magnificent finca with spectacular views in the Parque Nacional de Las Nieves, Istan. For the nature lover! Beautiful finca in the middle of nature within the forests and mountains of the Reserva Nacional de las Nieves in the breathtaking valley behind the pictoresque town of Istan. The finca is oriented to the south and has wonderful panoramic views of the surrounding river, the forests and the mountains of great beauty, up to the village of Istán. El Charco del Canalon, some natural pools where you can swim in the summer, and its waterfall are within walking distance. This privileged and quiet place has a very pleasant microclimate. There are about 5 other fincas in the area, wich is accessible by car only to it's owners, no other construction will ever be allowed in this area. The finca has 4 fireplaces and a wood-burning oven distributed over the 2 buildings, 4 kitchens of which 2 with barbecue, 5 bedrooms, 2 bathrooms and 4 toilets divided over 2 buildings. Of these, 2 fireplaces, 1 kitchen with barbecue, 2 bedrooms, and 1 bathroom are in the second house, which is located 20 meters from the main house. The plot of 3,800 m2 is planted with avocado trees and fruits, an orchard with vegetables, and flowers. You can access the river, which has water all year, by two private paths. Each house has its own well with its pressure pump for drinking water and its installation of solar panels and batteries for electricity. The property is accessible all year round by a good rural road. You get to the town of Istán in 15 minutes by car, in 40 minutes you are in Marbella, Puerto Banus and the beaches.

Orientation
South
Views
Mountain
Country
Panoramic
Garden

Garden

Private

Condition
Good
Features
Covered Terrace
Fitted Wardrobes
Private Terrace
Solarium
Storage Room
Barbeque
Parking

Private

Pool
Private
Furniture
Optional