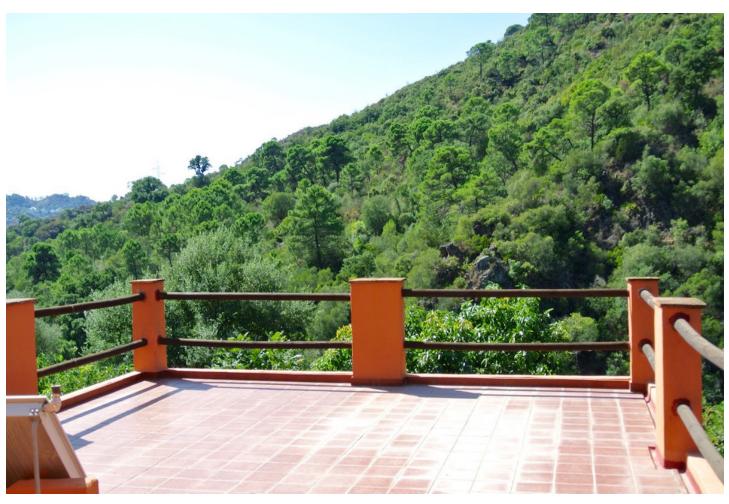

## Sales - House - Istán 530.000€

Istán House

IBI: 22 EUR / year

5

6

247 m2

3800 m2

Magnificent finca with spectacular views in the Parque Nacional de Las Nieves, Istan. For the nature lover! Beautiful finca in the middle of nature within the forests and mountains of the Reserva Nacional de las Nieves in the breathtaking valley behind the pictoresque town of Istan. The finca is oriented to the south and has wonderful panoramic views of the surrounding river, the forests and the mountains of great beauty, up to the village of Istán. El Charco del Canalon, some natural pools where you can swim in the summer, and its waterfall are within walking distance. This privileged and quiet place has a very pleasant microclimate. There are about 5 other fincas in the area, wich is accessible by car only to it's owners, no other construction will ever be allowed in this area. The finca has 4 fireplaces and a wood-burning oven distributed over the 2 buildings, 4 kitchens of which 2 with barbecue, 5 bedrooms, 2 bathrooms and 4 toilets divided over 2 buildings. Of these, 2 fireplaces, 1 kitchen with barbecue, 2 bedrooms, and 1 bathroom are in the second house, which is located 20 meters from the main house. The plot of 3,800 m2 is planted with avocado trees and fruits, an orchard with vegetables, and flowers. You can access the river, which has water all year, by two private paths. Each house has its own well with its pressure pump for drinking water and its installation of solar panels and batteries for electricity. The property is accessible all year round by a good rural road. You get to the town of Istán in 15 minutes by car, in 40 minutes you are in Marbella, Puerto Banus and the beaches.