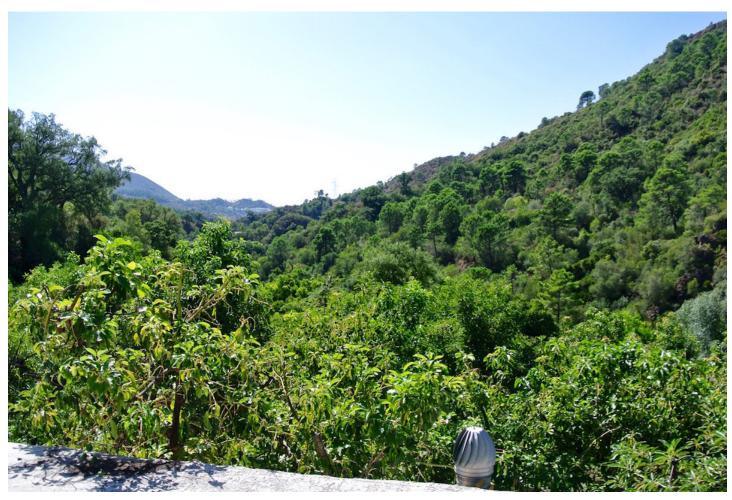

## Sales - House - Istán 530.000€

Istán House

IBI: 22 EUR / year

5

6

247 m2

3800 m2

Magnificent finca with spectacular views in the Parque Nacional de Las Nieves, Istan. For the nature lover! Beautiful finca in the middle of nature within the forests and mountains of the Reserva Nacional de las Nieves in the breathtaking valley behind the pictoresque town of Istan. The finca is oriented to the south and has wonderful panoramic views of the surrounding river, the forests and the mountains of great beauty, up to the village of Istán. El Charco del Canalon, some natural pools where you can swim in the summer, and its waterfall are within walking distance. This privileged and quiet place has a very pleasant microclimate. There are about 5 other fincas in the area, wich is accessible by car only to it's owners, no other construction will ever be allowed in this area. The finca has 4 fireplaces and a wood-burning oven distributed over the 2 buildings, 4 kitchens of which 2 with barbecue, 5 bedrooms, 2 bathrooms and 4 toilets divided over 2 buildings. Of these, 2 fireplaces, 1 kitchen with barbecue, 2 bedrooms, and 1 bathroom are in the second house, which is located 20 meters from the main house. The plot of 3,800 m2 is planted with avocado trees and fruits, an orchard with vegetables, and flowers. You can access the river, which has water all year, by two private paths. Each house has its own well with its pressure pump for drinking water and its installation of solar panels and batteries for electricity. The property is accessible all year round by a good rural road. You get to the town of Istán in 15 minutes by car, in 40 minutes you are in Marbella, Puerto Banus and the beaches.