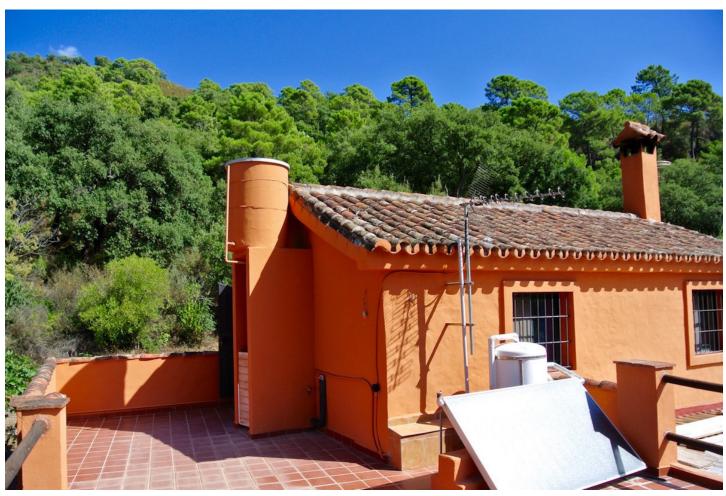

## Sales - House - Istán 530.000€

Istán House

IBI: 22 EUR / year

5

6

247 m2

3800 m2

Magnificent finca with spectacular views in the Parque Nacional de Las Nieves, Istan. For the nature lover! Beautiful finca in the middle of nature within the forests and mountains of the Reserva Nacional de las Nieves in the breathtaking valley behind the pictoresque town of Istan. The finca is oriented to the south and has wonderful panoramic views of the surrounding river, the forests and the mountains of great beauty, up to the village of Istán. El Charco del Canalon, some natural pools where you can swim in the summer, and its waterfall are within walking distance. This privileged and quiet place has a very pleasant microclimate. There are about 5 other fincas in the area, wich is accessible by car only to it's owners, no other construction will ever be allowed in this area. The finca has 4 fireplaces and a wood-burning oven distributed over the 2 buildings, 4 kitchens of which 2 with barbecue, 5 bedrooms, 2 bathrooms and 4 toilets divided over 2 buildings. Of these, 2 fireplaces, 1 kitchen with barbecue, 2 bedrooms, and 1 bathroom are in the second house, which is located 20 meters from the main house. The plot of 3,800 m2 is planted with avocado trees and fruits, an orchard with vegetables, and flowers. You can access the river, which has water all year, by two private paths. Each house has its own well with its pressure pump for drinking water and its installation of solar panels and batteries for electricity. The property is accessible all year round by a good rural road. You get to the town of Istán in 15 minutes by car, in 40 minutes you are in Marbella, Puerto Banus and the beaches.