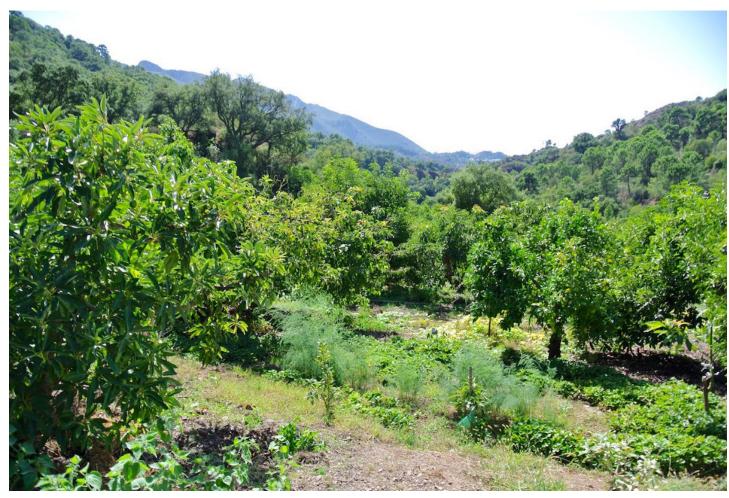

## Sales - House - Istán 530.000€

Istán House

IBI: 22 EUR / year

5

6

247 m2

3800 m2

Magnificent finca with spectacular views in the Parque Nacional de Las Nieves, Istan. For the nature lover! Beautiful finca in the middle of nature within the forests and mountains of the Reserva Nacional de las Nieves in the breathtaking valley behind the pictoresque town of Istan. The finca is oriented to the south and has wonderful panoramic views of the surrounding river, the forests and the mountains of great beauty, up to the village of Istán. El Charco del Canalon, some natural pools where you can swim in the summer, and its waterfall are within walking distance. This privileged and quiet place has a very pleasant microclimate. There are about 5 other fincas in the area, wich is accessible by car only to it's owners, no other construction will ever be allowed in this area. The finca has 4 fireplaces and a wood-burning oven distributed over the 2 buildings, 4 kitchens of which 2 with barbecue, 5 bedrooms, 2 bathrooms and 4 toilets divided over 2 buildings. Of these, 2 fireplaces, 1 kitchen with barbecue, 2 bedrooms, and 1 bathroom are in the second house, which is located 20 meters from the main house. The plot of 3,800 m2 is planted with avocado trees and fruits, an orchard with vegetables, and flowers. You can access the river, which has water all year, by two private paths. Each house has its own well with its pressure pump for drinking water and its installation of solar panels and batteries for electricity. The property is accessible all year round by a good rural road. You get to the town of Istán in 15 minutes by car, in 40 minutes you are in Marbella, Puerto Banus and the beaches.