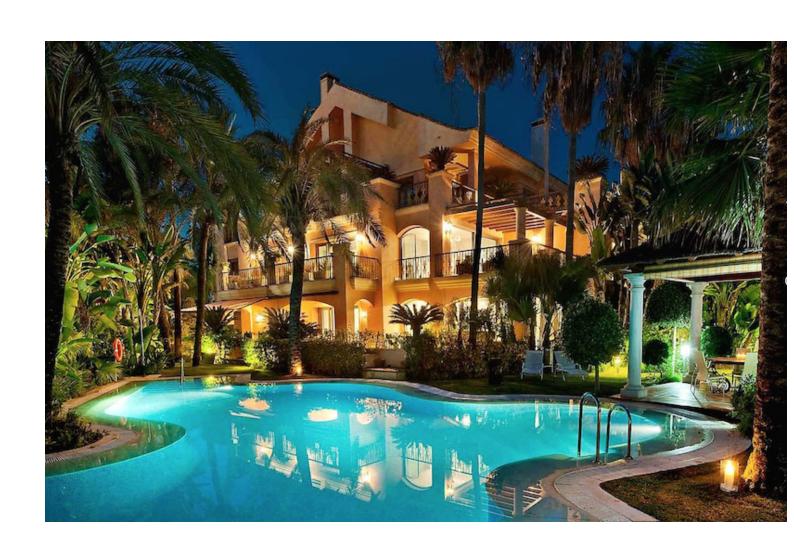

## Sales - Apartment - Puerto Banús 2.700.000€

Puerto Banús Apartment

Community: 14,280 EUR / year IBI: 4,115 EUR / year Rubbish: 185 EUR / year

3

4

274 m2

Casanova is the most elegant and distinguished luxury urbanization of the Costa del Sol. Located just opposite the prestigious Hotel 5 \* Guadalpin Banús, a few steps from the famous Ocean Club and a few meters from the exclusive Puerto Banus, Casa - Nova was designed to meet the most demanding demand in search of the best performance without giving up the best location. Located at the foot of the sea and with direct access to the beach, Casa - Nova offers beautiful gardens of exquisite Italian design maintained 365 days a year, private spa area and has the highest security measures guaranteeing the total tranquility of your Just 9 owners during the 24 hours a day. Distributed in only 2 blocks, Casa - Nova offers exclusive and modern properties of majestic dimensions with privileged views of the Mediterranean.