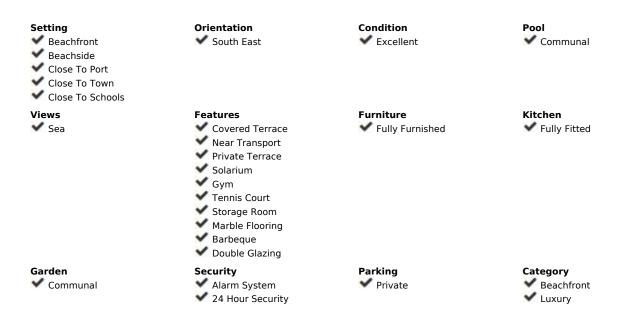

## Sales - Apartment - Puerto Banús 2.700.000€

Puerto Banús Apartment

Community: 14,280 EUR / year IBI: 4,115 EUR / year Rubbish: 185 EUR / year

3

4

274 m2

Casanova is the most elegant and distinguished luxury urbanization of the Costa del Sol. Located just opposite the prestigious Hotel 5 \* Guadalpin Banús, a few steps from the famous Ocean Club and a few meters from the exclusive Puerto Banus, Casa - Nova was designed to meet the most demanding demand in search of the best performance without giving up the best location. Located at the foot of the sea and with direct access to the beach, Casa - Nova offers beautiful gardens of exquisite Italian design maintained 365 days a year, private spa area and has the highest security measures guaranteeing the total tranquility of your Just 9 owners during the 24 hours a day. Distributed in only 2 blocks, Casa - Nova offers exclusive and modern properties of majestic dimensions with privileged views of the Mediterranean.