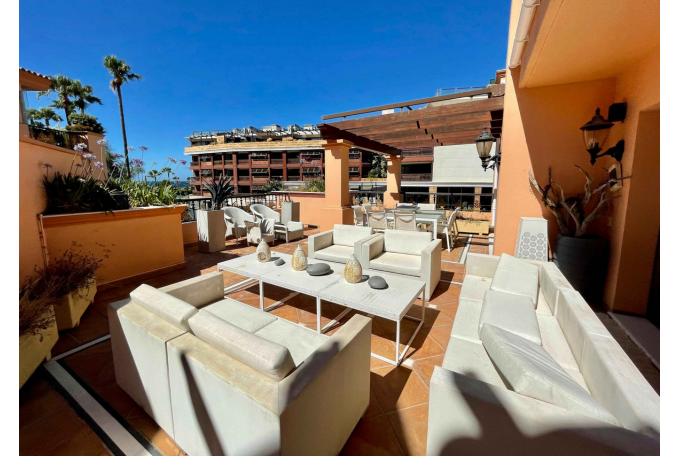

## Sales - Apartment - Puerto Banús 2.700.000€

Puerto Banús Apartment

Community: 14,280 EUR / year IBI: 4,115 EUR / year Rubbish: 185 EUR / year

3

4

274 m2

Casanova is the most elegant and distinguished luxury urbanization of the Costa del Sol. Located just opposite the prestigious Hotel 5 \* Guadalpin Banús, a few steps from the famous Ocean Club and a few meters from the exclusive Puerto Banus, Casa - Nova was designed to meet the most demanding demand in search of the best performance without giving up the best location. Located at the foot of the sea and with direct access to the beach, Casa - Nova offers beautiful gardens of exquisite Italian design maintained 365 days a year, private spa area and has the highest security measures guaranteeing the total tranquility of your Just 9 owners during the 24 hours a day. Distributed in only 2 blocks, Casa - Nova offers exclusive and modern properties of majestic dimensions with privileged views of the Mediterranean.