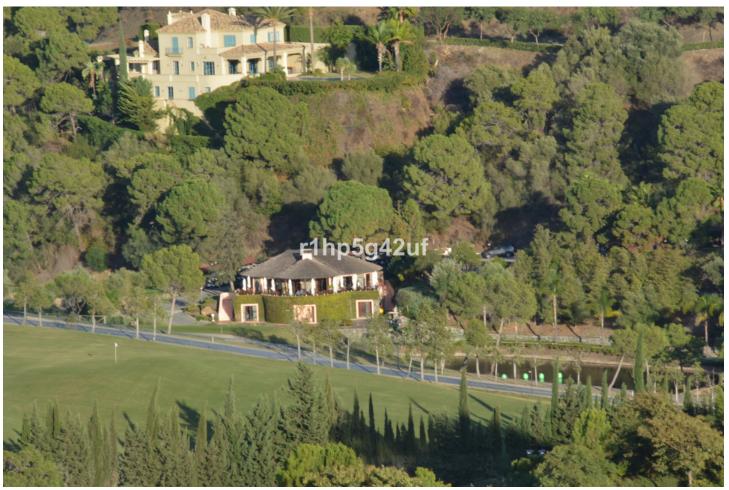

## Sales - Plot - Benahavís 650.000€

Benahavís Plot

Community: 3,600 EUR / year IBI: 1,150 EUR / year

4195 m2

Beautiful 4.196 m2 plot for sale in the exclusive Marbella Club Golf Resort and Equestrian Center. The plot's building allowance is about 10.6% meaning nearly 450 m2 in up to two floors plus terraces and basement (most likely with views due to the slope). This complex is an absolute retreat, quiet, secure and surrounded by nature and golf just a few minutes drive from Guadalmina, Benahavis, Puerto Banus, San Pedro and a wide variety of golf courses, restaurants, etc. This is a plot in high position and with great panoramic views over the golf course, the Club House, the lake and the surrounding country side. It is also conveniently located within walking distance to the Club House and over the 18th hole. The surface slopes down towards NW orientation. A nice plot in a superb spot!!