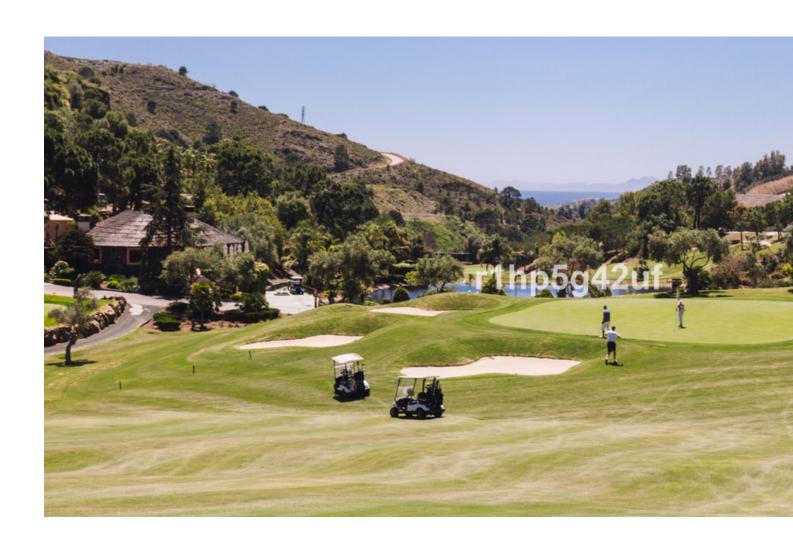

## Sales - Plot - Benahavís 650.000€

Benahavís Plot

Community: 3,600 EUR / year IBI: 1,150 EUR / year

4195 m2

Beautiful 4.196 m2 plot for sale in the exclusive Marbella Club Golf Resort and Equestrian Center. The plot's building allowance is about 10.6% meaning nearly 450 m2 in up to two floors plus terraces and basement (most likely with views due to the slope). This complex is an absolute retreat, quiet, secure and surrounded by nature and golf just a few minutes drive from Guadalmina, Benahavis, Puerto Banus, San Pedro and a wide variety of golf courses, restaurants, etc. This is a plot in high position and with great panoramic views over the golf course, the Club House, the lake and the surrounding country side. It is also conveniently located within walking distance to the Club House and over the 18th hole. The surface slopes down towards NW orientation. A nice plot in a superb spot!!