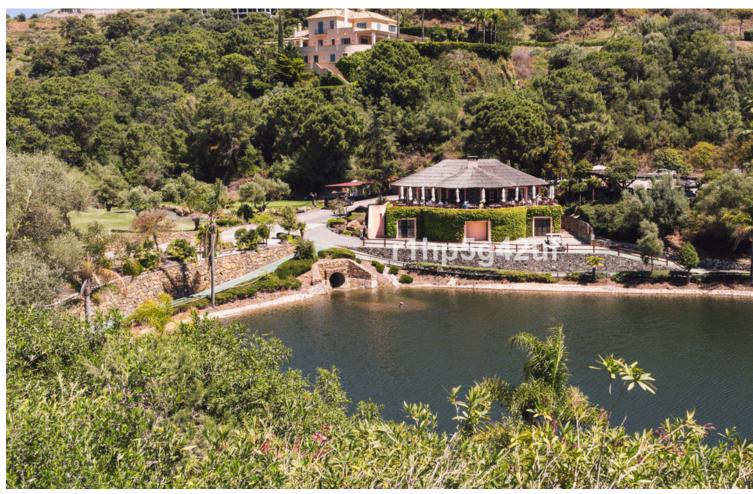

## Sales - Plot - Benahavís 650.000€

Benahavís Plot

Community: 3,600 EUR / year IBI: 1,150 EUR / year

4195 m2

Beautiful 4.196 m2 plot for sale in the exclusive Marbella Club Golf Resort and Equestrian Center. The plot's building allowance is about 10.6% meaning nearly 450 m2 in up to two floors plus terraces and basement (most likely with views due to the slope). This complex is an absolute retreat, quiet, secure and surrounded by nature and golf just a few minutes drive from Guadalmina, Benahavis, Puerto Banus, San Pedro and a wide variety of golf courses, restaurants, etc. This is a plot in high position and with great panoramic views over the golf course, the Club House, the lake and the surrounding country side. It is also conveniently located within walking distance to the Club House and over the 18th hole. The surface slopes down towards NW orientation. A nice plot in a superb spot!!