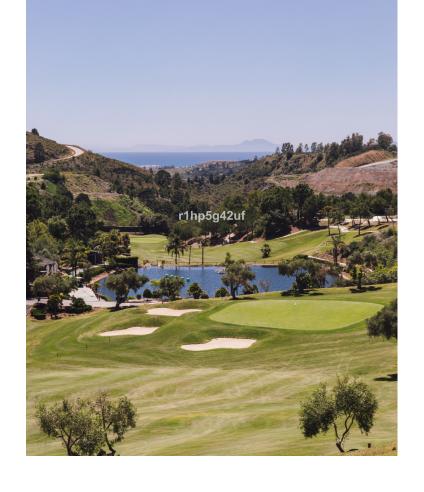

## Sales - Plot - Benahavís 650.000€

Benahavís Plot

Community: 3,600 EUR / year IBI: 1,150 EUR / year

4195 m2

Beautiful 4.196 m2 plot for sale in the exclusive Marbella Club Golf Resort and Equestrian Center. The plot's building allowance is about 10.6% meaning nearly 450 m2 in up to two floors plus terraces and basement (most likely with views due to the slope). This complex is an absolute retreat, quiet, secure and surrounded by nature and golf just a few minutes drive from Guadalmina, Benahavis, Puerto Banus, San Pedro and a wide variety of golf courses, restaurants, etc. This is a plot in high position and with great panoramic views over the golf course, the Club House, the lake and the surrounding country side. It is also conveniently located within walking distance to the Club House and over the 18th hole. The surface slopes down towards NW orientation. A nice plot in a superb spot!!