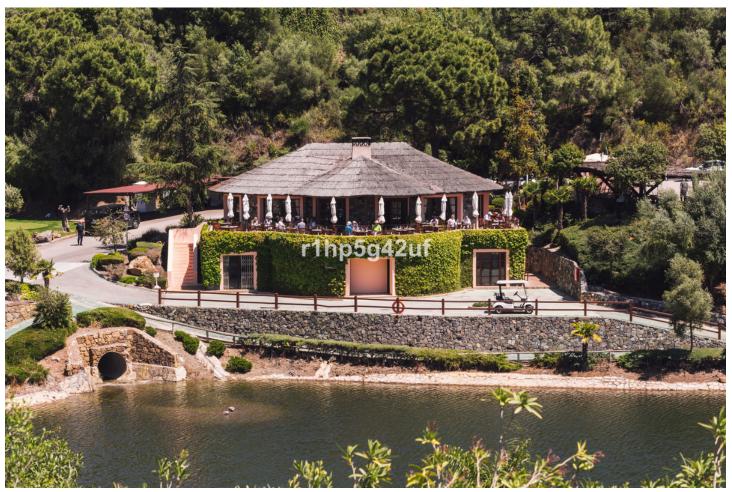

## Sales - Plot - Benahavís 650.000€

Benahavís Plot

Community: 3,600 EUR / year IBI: 1,150 EUR / year

4195 m2

Beautiful 4.196 m2 plot for sale in the exclusive Marbella Club Golf Resort and Equestrian Center. The plot's building allowance is about 10.6% meaning nearly 450 m2 in up to two floors plus terraces and basement (most likely with views due to the slope). This complex is an absolute retreat, quiet, secure and surrounded by nature and golf just a few minutes drive from Guadalmina, Benahavis, Puerto Banus, San Pedro and a wide variety of golf courses, restaurants, etc. This is a plot in high position and with great panoramic views over the golf course, the Club House, the lake and the surrounding country side. It is also conveniently located within walking distance to the Club House and over the 18th hole. The surface slopes down towards NW orientation. A nice plot in a superb spot!!