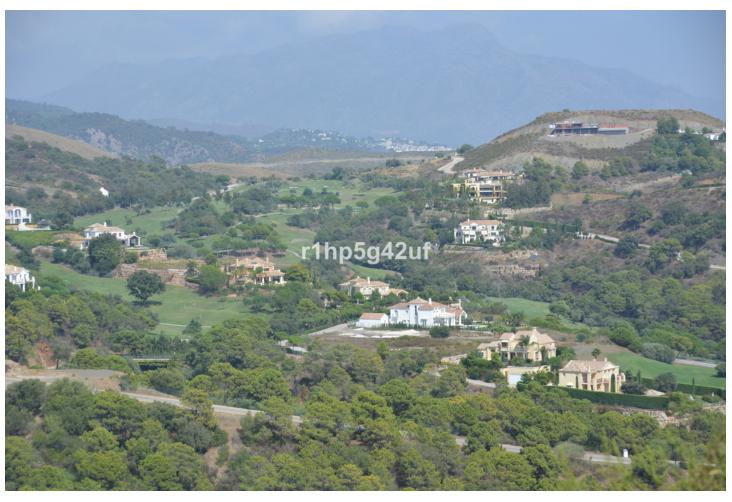

## Sales - Plot - Benahavís 650.000€

Benahavís Plot

Community: 3,600 EUR / year IBI: 1,150 EUR / year

4195 m2

Beautiful 4.196 m2 plot for sale in the exclusive Marbella Club Golf Resort and Equestrian Center. The plot's building allowance is about 10.6% meaning nearly 450 m2 in up to two floors plus terraces and basement (most likely with views due to the slope). This complex is an absolute retreat, quiet, secure and surrounded by nature and golf just a few minutes drive from Guadalmina, Benahavis, Puerto Banus, San Pedro and a wide variety of golf courses, restaurants, etc. This is a plot in high position and with great panoramic views over the golf course, the Club House, the lake and the surrounding country side. It is also conveniently located within walking distance to the Club House and over the 18th hole. The surface slopes down towards NW orientation. A nice plot in a superb spot!!