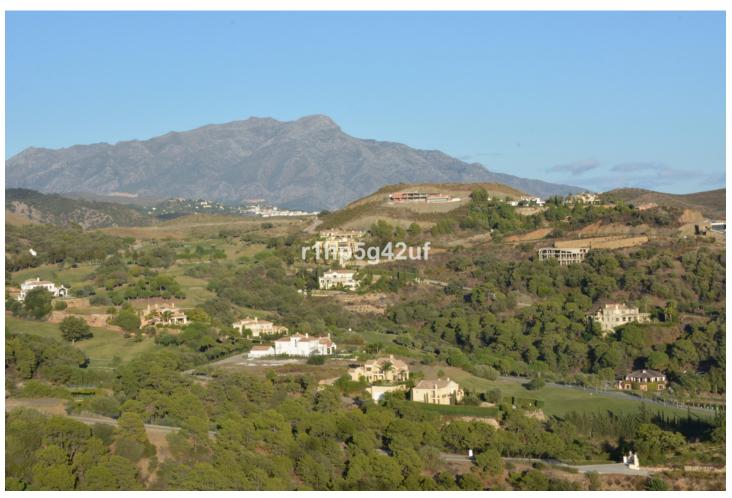

## Sales - Plot - Benahavís 650.000€

Benahavís Plot

Community: 3,600 EUR / year IBI: 1,150 EUR / year

4195 m2

Beautiful 4.196 m2 plot for sale in the exclusive Marbella Club Golf Resort and Equestrian Center. The plot's building allowance is about 10.6% meaning nearly 450 m2 in up to two floors plus terraces and basement (most likely with views due to the slope). This complex is an absolute retreat, quiet, secure and surrounded by nature and golf just a few minutes drive from Guadalmina, Benahavis, Puerto Banus, San Pedro and a wide variety of golf courses, restaurants, etc. This is a plot in high position and with great panoramic views over the golf course, the Club House, the lake and the surrounding country side. It is also conveniently located within walking distance to the Club House and over the 18th hole. The surface slopes down towards NW orientation. A nice plot in a superb spot!!