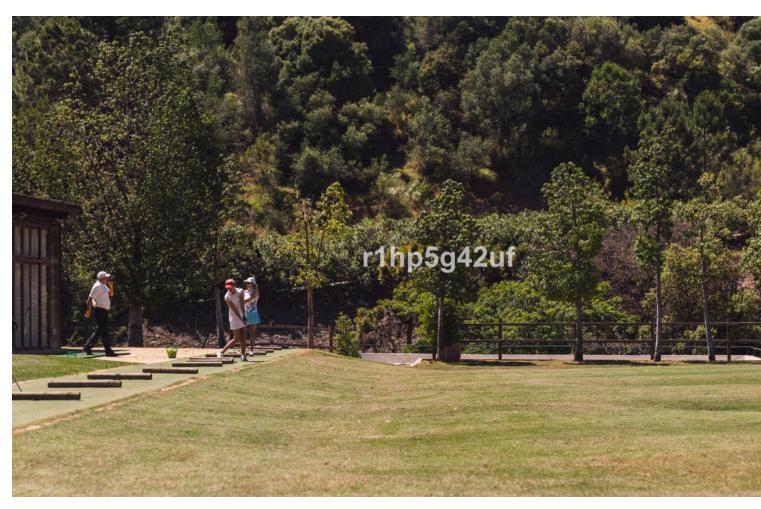

## Sales - Plot - Benahavís 650.000€

Benahavís Plot

Community: 3,600 EUR / year IBI: 1,150 EUR / year

4195 m2

Beautiful 4.196 m2 plot for sale in the exclusive Marbella Club Golf Resort and Equestrian Center. The plot's building allowance is about 10.6% meaning nearly 450 m2 in up to two floors plus terraces and basement (most likely with views due to the slope). This complex is an absolute retreat, quiet, secure and surrounded by nature and golf just a few minutes drive from Guadalmina, Benahavis, Puerto Banus, San Pedro and a wide variety of golf courses, restaurants, etc. This is a plot in high position and with great panoramic views over the golf course, the Club House, the lake and the surrounding country side. It is also conveniently located within walking distance to the Club House and over the 18th hole. The surface slopes down towards NW orientation. A nice plot in a superb spot!!