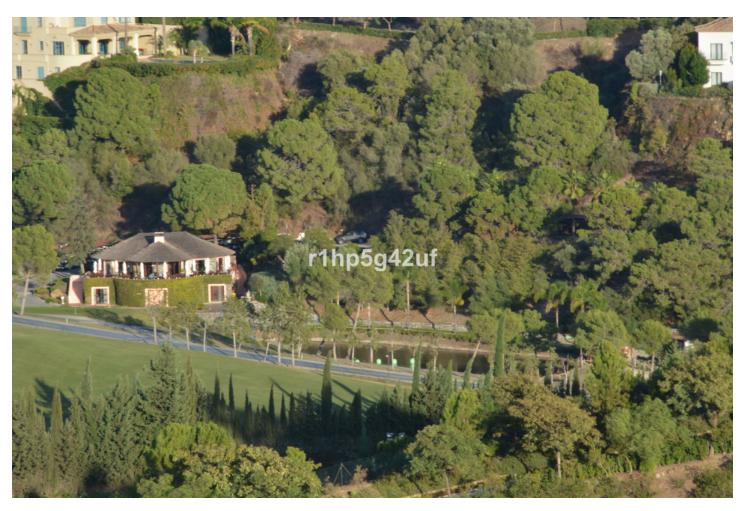

## Sales - Plot - Benahavís 650.000€

Benahavís Plot

Community: 3,600 EUR / year IBI: 1,150 EUR / year

4195 m2

Beautiful 4.196 m2 plot for sale in the exclusive Marbella Club Golf Resort and Equestrian Center. The plot's building allowance is about 10.6% meaning nearly 450 m2 in up to two floors plus terraces and basement (most likely with views due to the slope). This complex is an absolute retreat, quiet, secure and surrounded by nature and golf just a few minutes drive from Guadalmina, Benahavis, Puerto Banus, San Pedro and a wide variety of golf courses, restaurants, etc. This is a plot in high position and with great panoramic views over the golf course, the Club House, the lake and the surrounding country side. It is also conveniently located within walking distance to the Club House and over the 18th hole. The surface slopes down towards NW orientation. A nice plot in a superb spot!!