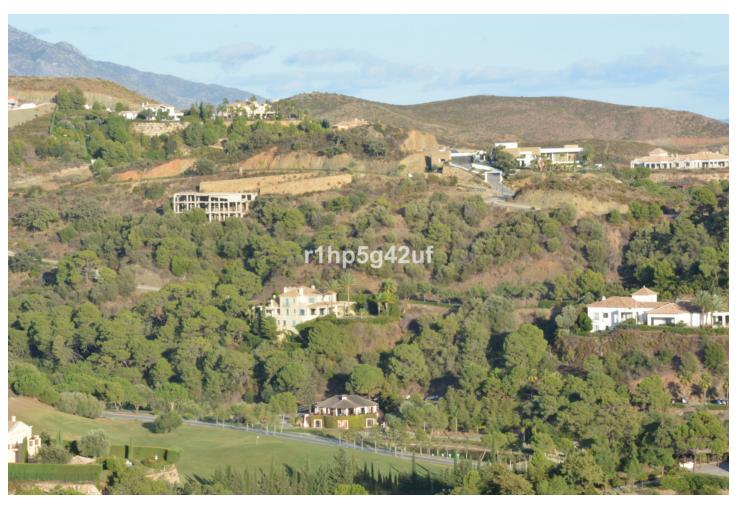

## Sales - Plot - Benahavís 650.000€

Benahavís Plot

Community: 3,600 EUR / year IBI: 1,150 EUR / year

4195 m2

Beautiful 4.196 m2 plot for sale in the exclusive Marbella Club Golf Resort and Equestrian Center. The plot's building allowance is about 10.6% meaning nearly 450 m2 in up to two floors plus terraces and basement (most likely with views due to the slope). This complex is an absolute retreat, quiet, secure and surrounded by nature and golf just a few minutes drive from Guadalmina, Benahavis, Puerto Banus, San Pedro and a wide variety of golf courses, restaurants, etc. This is a plot in high position and with great panoramic views over the golf course, the Club House, the lake and the surrounding country side. It is also conveniently located within walking distance to the Club House and over the 18th hole. The surface slopes down towards NW orientation. A nice plot in a superb spot!!