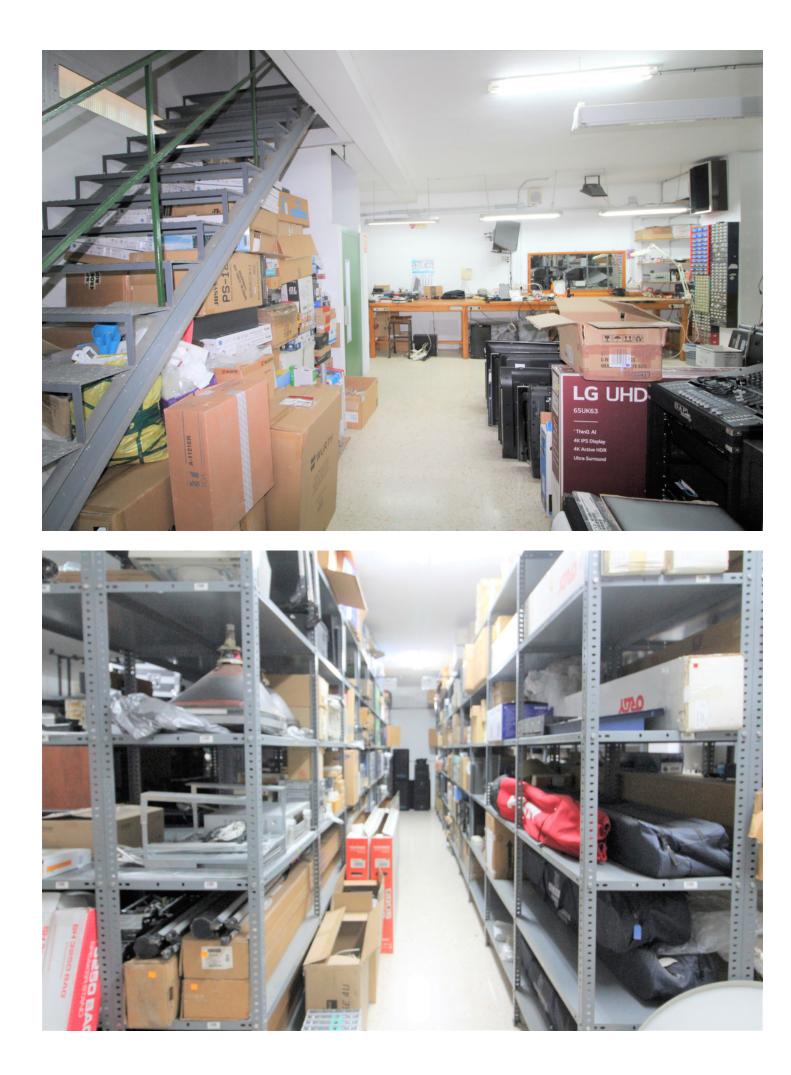

## Commercial

Spacious location in a booming area, Atalaya Baja, with direct access to the main road, both towards Marbella and Estepona direction. The premises are divided into two floors, right now the floor below is a warehouse and the one above is open to the public with double glazed entrance. Near this place are several hotels, supermarkets, residential area with many developments, so it is a good investment to start any business.