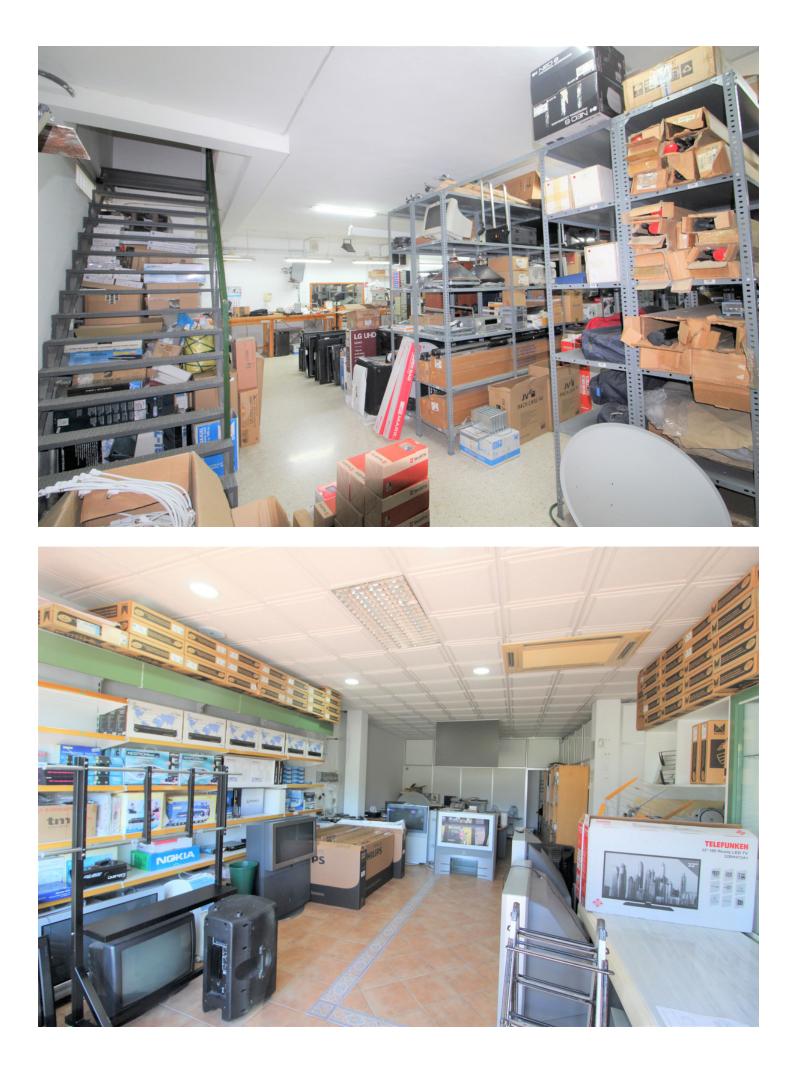

## Commercial

Spacious location in a booming area, Atalaya Baja, with direct access to the main road, both towards Marbella and Estepona direction. The premises are divided into two floors, right now the floor below is a warehouse and the one above is open to the public with double glazed entrance. Near this place are several hotels, supermarkets, residential area with many developments, so it is a good investment to start any business.