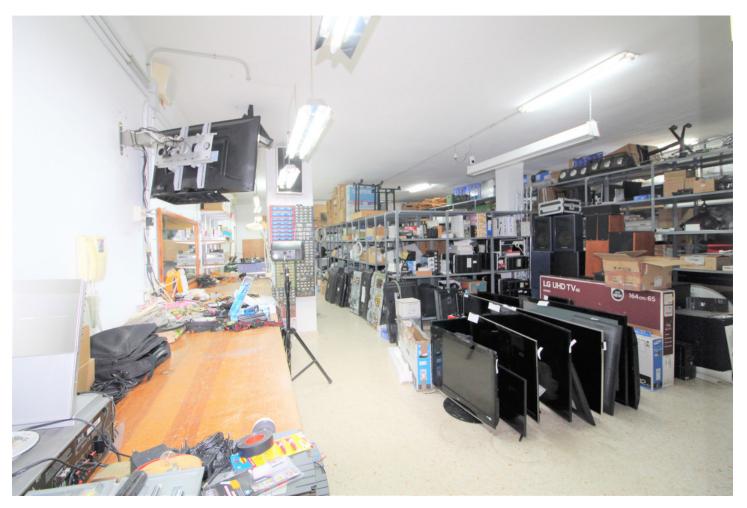

## Commercial

Spacious location in a booming area, Atalaya Baja, with direct access to the main road, both towards Marbella and Estepona direction. The premises are divided into two floors, right now the floor below is a warehouse and the one above is open to the public with double glazed entrance. Near this place are several hotels, supermarkets, residential area with many developments, so it is a good investment to start any business.