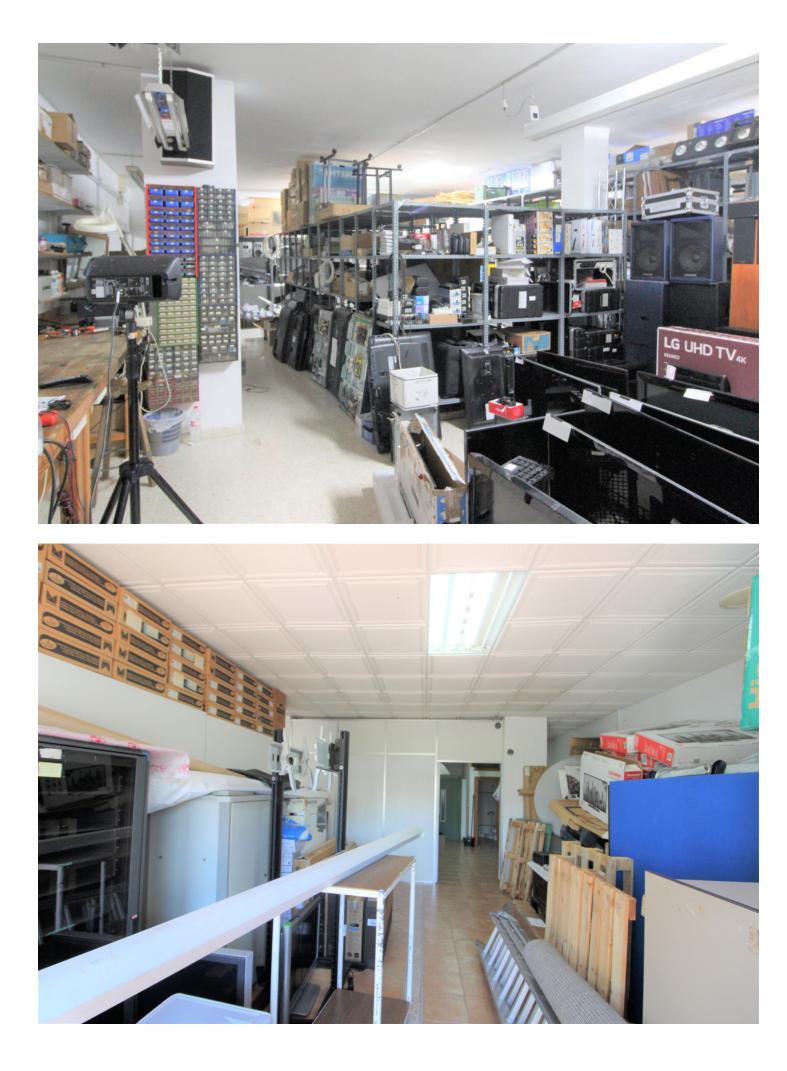

## Commercial

Spacious location in a booming area, Atalaya Baja, with direct access to the main road, both towards Marbella and Estepona direction. The premises are divided into two floors, right now the floor below is a warehouse and the one above is open to the public with double glazed entrance. Near this place are several hotels, supermarkets, residential area with many developments, so it is a good investment to start any business.