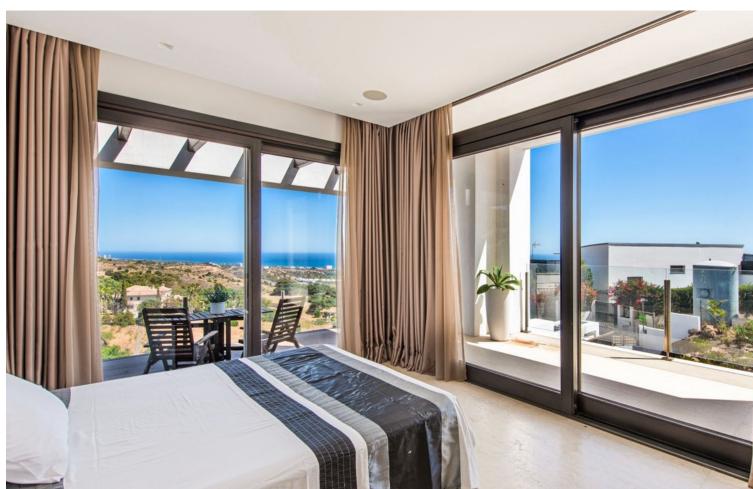

## Sales - House - Altos de los Monteros 3.450.000€

Community: 384 EUR / year IBI: 4,136 EUR / year Rubbish: 278 EUR / year

Resale
Contemporary

5

5

860 m2

1650 m2

Beautiful contemporary villa, unique to date in Los Monteros, Marbella. In the construction of the house has been involved a well-known Spanish architect, has been used high quality materials and the latest technology, exclusive design, all these make this property truly special. From all places of the house, wherever you are, there is a fantastic panoramic view of the sea, mountains and the entire coast. The property comprises a bright living area with a seethrough fireplace and an practical layout which connects the living, dinning and kitchen areas, all with direct access to the main terrace. There are 5 spacious bedrooms with ensuite bathrooms, walk-in wardrobe, gym, Turkish bath, cinema room, game room, bodega, 5 car garage and exterior carport. There is a lift connecting all levels. There are a panoramic heated swimming pool and private garden. Very quiet and private place, only 10 minutes drive from Marbella! Additional features: Water elements (heating) throughout the property, a solar-heated infinity pool, 12 solar panels, Botticino Fiorito marble throughout, underfloor heating throughout, all bathroom tops in natural black Pizarra stone and all windows and doors in Román Clavero wood. Domotics manages the lighting, air-conditioning, U/F heating, audio/video and security system with magnetic window sensors, motion sensors and cameras around the perimeter of the property.