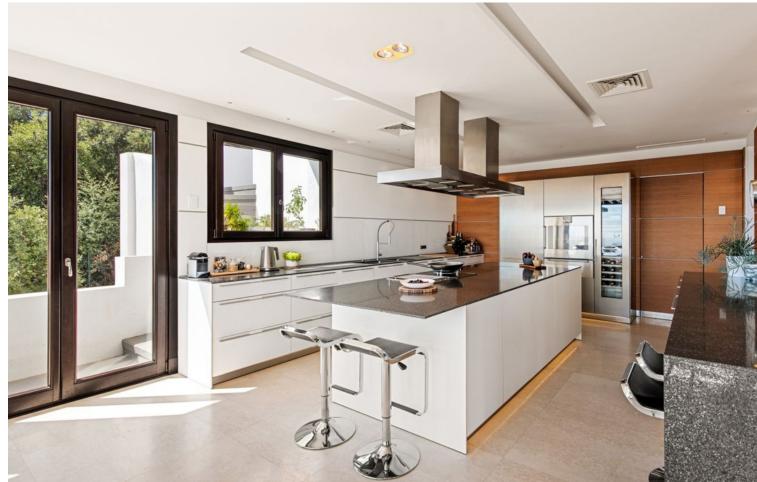

## Sales - House - Altos de los Monteros 3.450.000€

Community: 384 EUR / year IBI: 4,136 EUR / year Rubbish: 278 EUR / year

Resale
Contemporary

5

5

860 m2

1650 m2

Beautiful contemporary villa, unique to date in Los Monteros, Marbella. In the construction of the house has been involved a well-known Spanish architect, has been used high quality materials and the latest technology, exclusive design, all these make this property truly special. From all places of the house, wherever you are, there is a fantastic panoramic view of the sea, mountains and the entire coast. The property comprises a bright living area with a seethrough fireplace and an practical layout which connects the living, dinning and kitchen areas, all with direct access to the main terrace. There are 5 spacious bedrooms with ensuite bathrooms, walk-in wardrobe, gym, Turkish bath, cinema room, game room, bodega, 5 car garage and exterior carport. There is a lift connecting all levels. There are a panoramic heated swimming pool and private garden. Very quiet and private place, only 10 minutes drive from Marbella! Additional features: Water elements (heating) throughout the property, a solar-heated infinity pool, 12 solar panels, Botticino Fiorito marble throughout, underfloor heating throughout, all bathroom tops in natural black Pizarra stone and all windows and doors in Román Clavero wood. Domotics manages the lighting, air-conditioning, U/F heating, audio/video and security system with magnetic window sensors, motion sensors and cameras around the perimeter of the property.