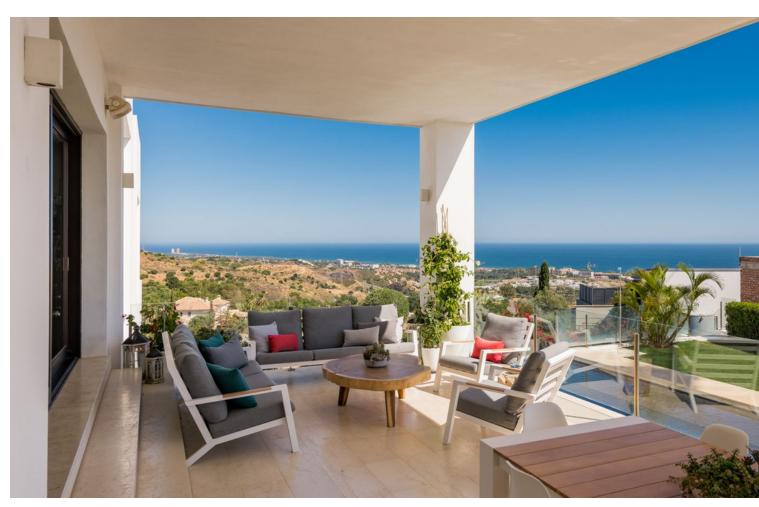

## Sales - House - Altos de los Monteros 3.450.000€

Community: 384 EUR / year IBI: 4,136 EUR / year Rubbish: 278 EUR / year

Resale
Contemporary

5

5

860 m2

1650 m2

Beautiful contemporary villa, unique to date in Los Monteros, Marbella. In the construction of the house has been involved a well-known Spanish architect, has been used high quality materials and the latest technology, exclusive design, all these make this property truly special. From all places of the house, wherever you are, there is a fantastic panoramic view of the sea, mountains and the entire coast. The property comprises a bright living area with a seethrough fireplace and an practical layout which connects the living, dinning and kitchen areas, all with direct access to the main terrace. There are 5 spacious bedrooms with ensuite bathrooms, walk-in wardrobe, gym, Turkish bath, cinema room, game room, bodega, 5 car garage and exterior carport. There is a lift connecting all levels. There are a panoramic heated swimming pool and private garden. Very quiet and private place, only 10 minutes drive from Marbella! Additional features: Water elements (heating) throughout the property, a solar-heated infinity pool, 12 solar panels, Botticino Fiorito marble throughout, underfloor heating throughout, all bathroom tops in natural black Pizarra stone and all windows and doors in Román Clavero wood. Domotics manages the lighting, air-conditioning, U/F heating, audio/video and security system with magnetic window sensors, motion sensors and cameras around the perimeter of the property.