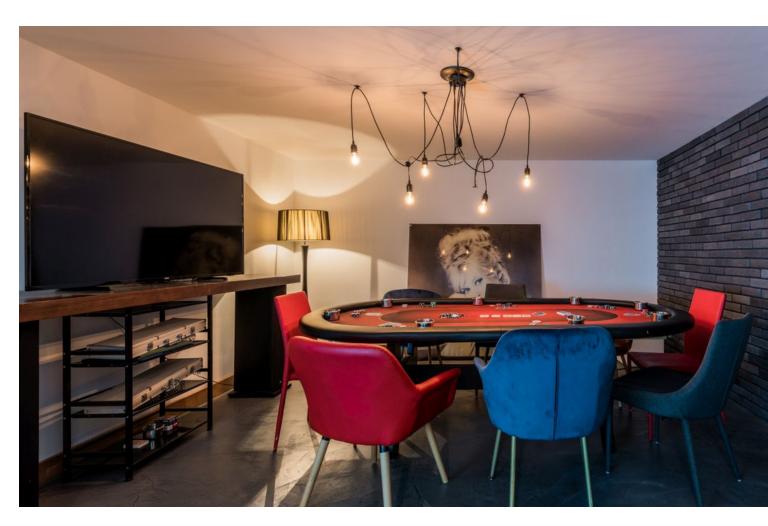

## Sales - House - Altos de los Monteros 3.450.000€

Community: 384 EUR / year IBI: 4,136 EUR / year Rubbish: 278 EUR / year

Resale
Contemporary

5

5

860 m2

1650 m2

Beautiful contemporary villa, unique to date in Los Monteros, Marbella. In the construction of the house has been involved a well-known Spanish architect, has been used high quality materials and the latest technology, exclusive design, all these make this property truly special. From all places of the house, wherever you are, there is a fantastic panoramic view of the sea, mountains and the entire coast. The property comprises a bright living area with a seethrough fireplace and an practical layout which connects the living, dinning and kitchen areas, all with direct access to the main terrace. There are 5 spacious bedrooms with ensuite bathrooms, walk-in wardrobe, gym, Turkish bath, cinema room, game room, bodega, 5 car garage and exterior carport. There is a lift connecting all levels. There are a panoramic heated swimming pool and private garden. Very quiet and private place, only 10 minutes drive from Marbella! Additional features: Water elements (heating) throughout the property, a solar-heated infinity pool, 12 solar panels, Botticino Fiorito marble throughout, underfloor heating throughout, all bathroom tops in natural black Pizarra stone and all windows and doors in Román Clavero wood. Domotics manages the lighting, air-conditioning, U/F heating, audio/video and security system with magnetic window sensors, motion sensors and cameras around the perimeter of the property.