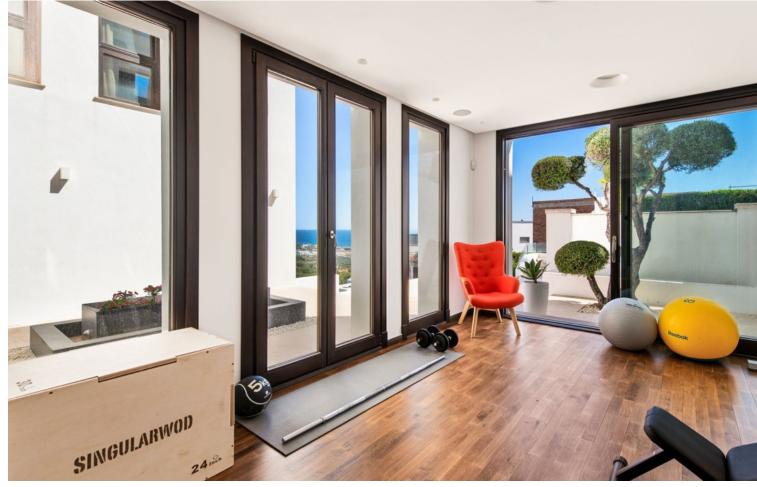

## Sales - House - Altos de los Monteros 3.450.000€

Community: 384 EUR / year IBI: 4,136 EUR / year Rubbish: 278 EUR / year

Resale
Contemporary

5

5

860 m2

1650 m2

Beautiful contemporary villa, unique to date in Los Monteros, Marbella. In the construction of the house has been involved a well-known Spanish architect, has been used high quality materials and the latest technology, exclusive design, all these make this property truly special. From all places of the house, wherever you are, there is a fantastic panoramic view of the sea, mountains and the entire coast. The property comprises a bright living area with a seethrough fireplace and an practical layout which connects the living, dinning and kitchen areas, all with direct access to the main terrace. There are 5 spacious bedrooms with ensuite bathrooms, walk-in wardrobe, gym, Turkish bath, cinema room, game room, bodega, 5 car garage and exterior carport. There is a lift connecting all levels. There are a panoramic heated swimming pool and private garden. Very quiet and private place, only 10 minutes drive from Marbella! Additional features: Water elements (heating) throughout the property, a solar-heated infinity pool, 12 solar panels, Botticino Fiorito marble throughout, underfloor heating throughout, all bathroom tops in natural black Pizarra stone and all windows and doors in Román Clavero wood. Domotics manages the lighting, air-conditioning, U/F heating, audio/video and security system with magnetic window sensors, motion sensors and cameras around the perimeter of the property.