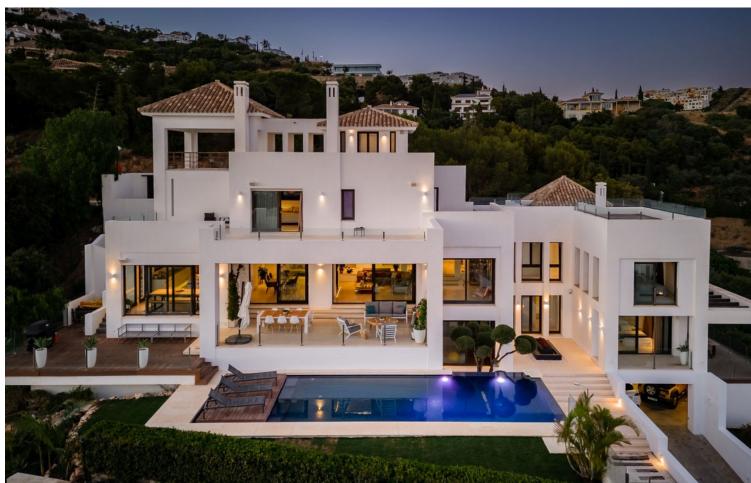

## Sales - House - Altos de los Monteros 3.450.000€

Community: 384 EUR / year IBI: 4,136 EUR / year Rubbish: 278 EUR / year

Resale
Contemporary

5

5

860 m2

1650 m2

Beautiful contemporary villa, unique to date in Los Monteros, Marbella. In the construction of the house has been involved a well-known Spanish architect, has been used high quality materials and the latest technology, exclusive design, all these make this property truly special. From all places of the house, wherever you are, there is a fantastic panoramic view of the sea, mountains and the entire coast. The property comprises a bright living area with a seethrough fireplace and an practical layout which connects the living, dinning and kitchen areas, all with direct access to the main terrace. There are 5 spacious bedrooms with ensuite bathrooms, walk-in wardrobe, gym, Turkish bath, cinema room, game room, bodega, 5 car garage and exterior carport. There is a lift connecting all levels. There are a panoramic heated swimming pool and private garden. Very quiet and private place, only 10 minutes drive from Marbella! Additional features: Water elements (heating) throughout the property, a solar-heated infinity pool, 12 solar panels, Botticino Fiorito marble throughout, underfloor heating throughout, all bathroom tops in natural black Pizarra stone and all windows and doors in Román Clavero wood. Domotics manages the lighting, air-conditioning, U/F heating, audio/video and security system with magnetic window sensors, motion sensors and cameras around the perimeter of the property.