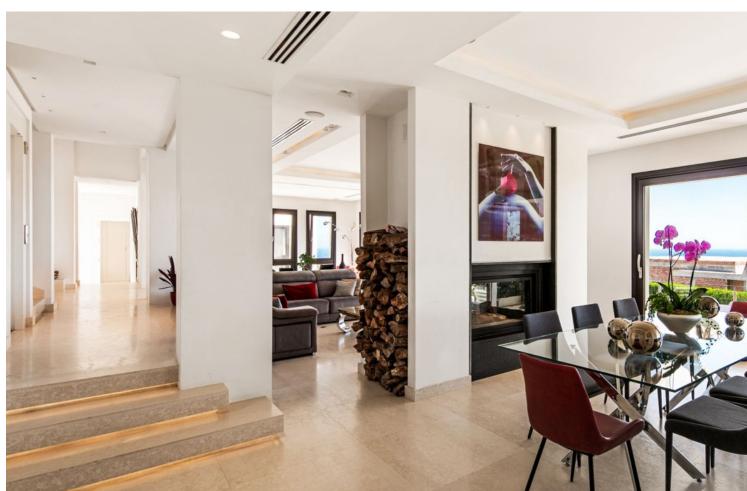

## Sales - House - Altos de los Monteros 3.450.000€

Community: 384 EUR / year IBI: 4,136 EUR / year Rubbish: 278 EUR / year

Resale
Contemporary

5

5

860 m2

1650 m2

Beautiful contemporary villa, unique to date in Los Monteros, Marbella. In the construction of the house has been involved a well-known Spanish architect, has been used high quality materials and the latest technology, exclusive design, all these make this property truly special. From all places of the house, wherever you are, there is a fantastic panoramic view of the sea, mountains and the entire coast. The property comprises a bright living area with a seethrough fireplace and an practical layout which connects the living, dinning and kitchen areas, all with direct access to the main terrace. There are 5 spacious bedrooms with ensuite bathrooms, walk-in wardrobe, gym, Turkish bath, cinema room, game room, bodega, 5 car garage and exterior carport. There is a lift connecting all levels. There are a panoramic heated swimming pool and private garden. Very quiet and private place, only 10 minutes drive from Marbella! Additional features: Water elements (heating) throughout the property, a solar-heated infinity pool, 12 solar panels, Botticino Fiorito marble throughout, underfloor heating throughout, all bathroom tops in natural black Pizarra stone and all windows and doors in Román Clavero wood. Domotics manages the lighting, air-conditioning, U/F heating, audio/video and security system with magnetic window sensors, motion sensors and cameras around the perimeter of the property.