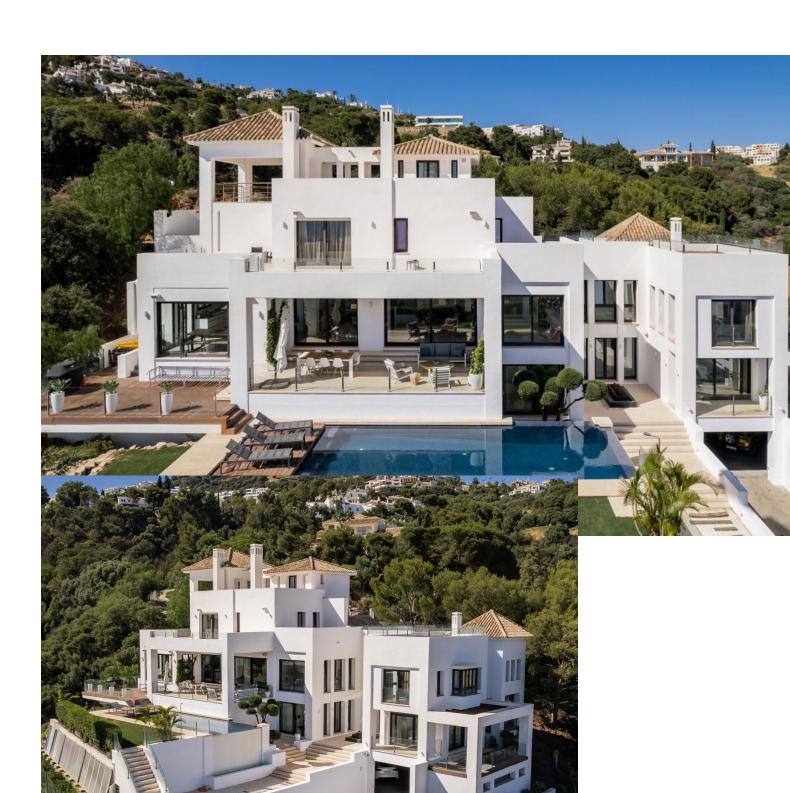

## Sales - House - Altos de los Monteros 3.450.000€

Community: 384 EUR / year IBI: 4,136 EUR / year Rubbish: 278 EUR / year

Resale
Contemporary

5

5

860 m2

1650 m2

Beautiful contemporary villa, unique to date in Los Monteros, Marbella. In the construction of the house has been involved a well-known Spanish architect, has been used high quality materials and the latest technology, exclusive design, all these make this property truly special. From all places of the house, wherever you are, there is a fantastic panoramic view of the sea, mountains and the entire coast. The property comprises a bright living area with a seethrough fireplace and an practical layout which connects the living, dinning and kitchen areas, all with direct access to the main terrace. There are 5 spacious bedrooms with ensuite bathrooms, walk-in wardrobe, gym, Turkish bath, cinema room, game room, bodega, 5 car garage and exterior carport. There is a lift connecting all levels. There are a panoramic heated swimming pool and private garden. Very quiet and private place, only 10 minutes drive from Marbella! Additional features: Water elements (heating) throughout the property, a solar-heated infinity pool, 12 solar panels, Botticino Fiorito marble throughout, underfloor heating throughout, all bathroom tops in natural black Pizarra stone and all windows and doors in Román Clavero wood. Domotics manages the lighting, air-conditioning, U/F heating, audio/video and security system with magnetic window sensors, motion sensors and cameras around the perimeter of the property.