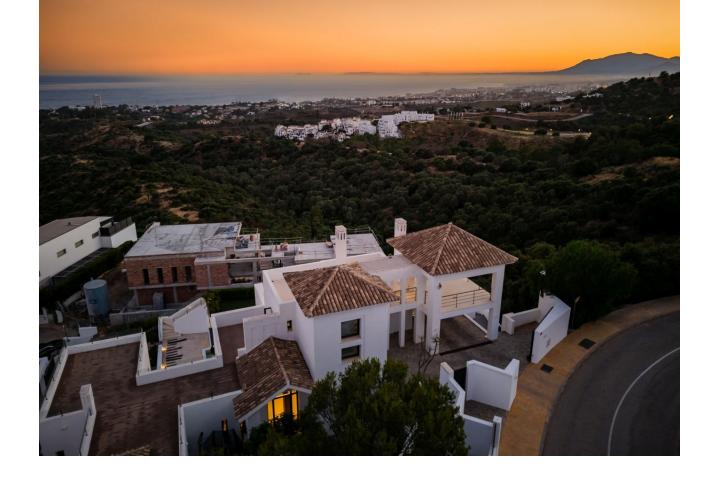

## Sales - House - Altos de los Monteros 3.450.000€

Community: 384 EUR / year IBI: 4,136 EUR / year Rubbish: 278 EUR / year

Resale
Contemporary

5

5

860 m2

1650 m2

Beautiful contemporary villa, unique to date in Los Monteros, Marbella. In the construction of the house has been involved a well-known Spanish architect, has been used high quality materials and the latest technology, exclusive design, all these make this property truly special. From all places of the house, wherever you are, there is a fantastic panoramic view of the sea, mountains and the entire coast. The property comprises a bright living area with a seethrough fireplace and an practical layout which connects the living, dinning and kitchen areas, all with direct access to the main terrace. There are 5 spacious bedrooms with ensuite bathrooms, walk-in wardrobe, gym, Turkish bath, cinema room, game room, bodega, 5 car garage and exterior carport. There is a lift connecting all levels. There are a panoramic heated swimming pool and private garden. Very quiet and private place, only 10 minutes drive from Marbella! Additional features: Water elements (heating) throughout the property, a solar-heated infinity pool, 12 solar panels, Botticino Fiorito marble throughout, underfloor heating throughout, all bathroom tops in natural black Pizarra stone and all windows and doors in Román Clavero wood. Domotics manages the lighting, air-conditioning, U/F heating, audio/video and security system with magnetic window sensors, motion sensors and cameras around the perimeter of the property.