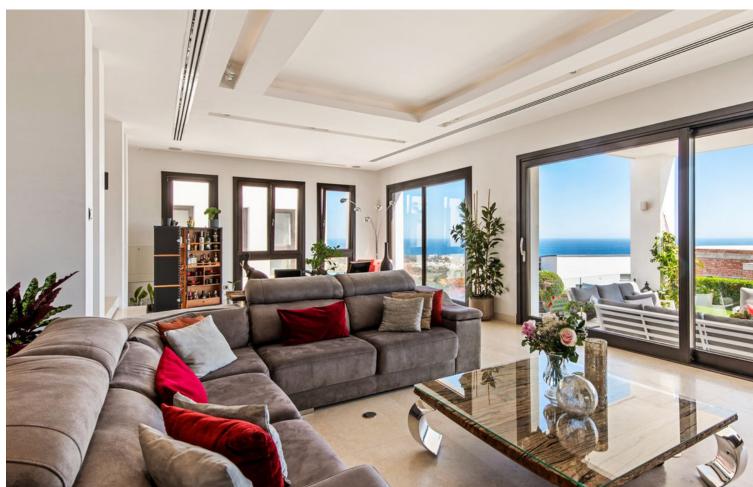

## Sales - House - Altos de los Monteros 3.450.000€

Community: 384 EUR / year IBI: 4,136 EUR / year Rubbish: 278 EUR / year

Resale
Contemporary

5

5

860 m2

1650 m2

Beautiful contemporary villa, unique to date in Los Monteros, Marbella. In the construction of the house has been involved a well-known Spanish architect, has been used high quality materials and the latest technology, exclusive design, all these make this property truly special. From all places of the house, wherever you are, there is a fantastic panoramic view of the sea, mountains and the entire coast. The property comprises a bright living area with a seethrough fireplace and an practical layout which connects the living, dinning and kitchen areas, all with direct access to the main terrace. There are 5 spacious bedrooms with ensuite bathrooms, walk-in wardrobe, gym, Turkish bath, cinema room, game room, bodega, 5 car garage and exterior carport. There is a lift connecting all levels. There are a panoramic heated swimming pool and private garden. Very quiet and private place, only 10 minutes drive from Marbella! Additional features: Water elements (heating) throughout the property, a solar-heated infinity pool, 12 solar panels, Botticino Fiorito marble throughout, underfloor heating throughout, all bathroom tops in natural black Pizarra stone and all windows and doors in Román Clavero wood. Domotics manages the lighting, air-conditioning, U/F heating, audio/video and security system with magnetic window sensors, motion sensors and cameras around the perimeter of the property.