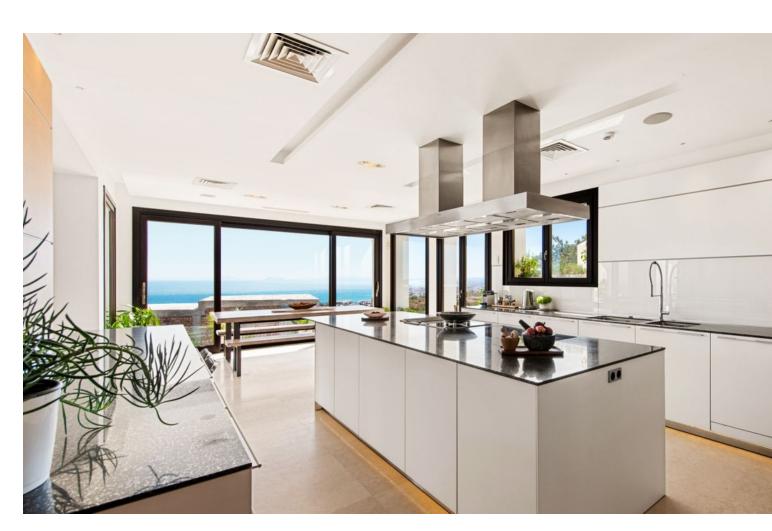

## Sales - House - Altos de los Monteros 3.450.000€

Community: 384 EUR / year IBI: 4,136 EUR / year Rubbish: 278 EUR / year

Resale
Contemporary

5

5

860 m2

1650 m2

Beautiful contemporary villa, unique to date in Los Monteros, Marbella. In the construction of the house has been involved a well-known Spanish architect, has been used high quality materials and the latest technology, exclusive design, all these make this property truly special. From all places of the house, wherever you are, there is a fantastic panoramic view of the sea, mountains and the entire coast. The property comprises a bright living area with a seethrough fireplace and an practical layout which connects the living, dinning and kitchen areas, all with direct access to the main terrace. There are 5 spacious bedrooms with ensuite bathrooms, walk-in wardrobe, gym, Turkish bath, cinema room, game room, bodega, 5 car garage and exterior carport. There is a lift connecting all levels. There are a panoramic heated swimming pool and private garden. Very quiet and private place, only 10 minutes drive from Marbella! Additional features: Water elements (heating) throughout the property, a solar-heated infinity pool, 12 solar panels, Botticino Fiorito marble throughout, underfloor heating throughout, all bathroom tops in natural black Pizarra stone and all windows and doors in Román Clavero wood. Domotics manages the lighting, air-conditioning, U/F heating, audio/video and security system with magnetic window sensors, motion sensors and cameras around the perimeter of the property.