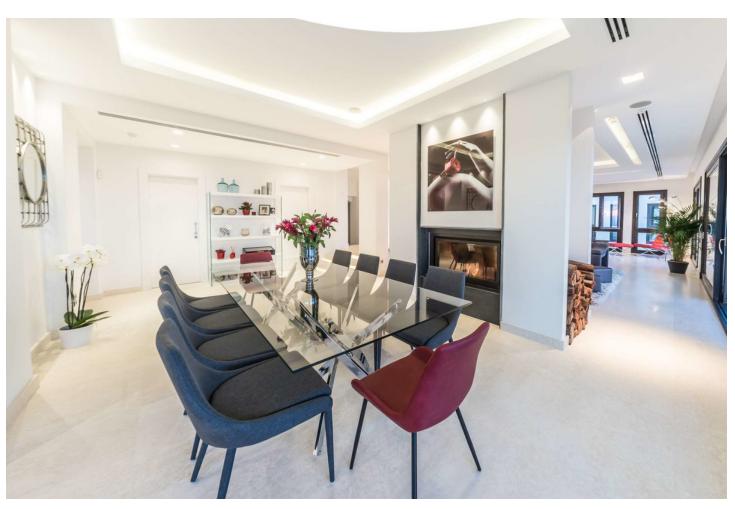

## Sales - House - Altos de los Monteros 3.450.000€

Community: 384 EUR / year IBI: 4,136 EUR / year Rubbish: 278 EUR / year

Resale
Contemporary

5

5

860 m2

1650 m2

Beautiful contemporary villa, unique to date in Los Monteros, Marbella. In the construction of the house has been involved a well-known Spanish architect, has been used high quality materials and the latest technology, exclusive design, all these make this property truly special. From all places of the house, wherever you are, there is a fantastic panoramic view of the sea, mountains and the entire coast. The property comprises a bright living area with a seethrough fireplace and an practical layout which connects the living, dinning and kitchen areas, all with direct access to the main terrace. There are 5 spacious bedrooms with ensuite bathrooms, walk-in wardrobe, gym, Turkish bath, cinema room, game room, bodega, 5 car garage and exterior carport. There is a lift connecting all levels. There are a panoramic heated swimming pool and private garden. Very quiet and private place, only 10 minutes drive from Marbella! Additional features: Water elements (heating) throughout the property, a solar-heated infinity pool, 12 solar panels, Botticino Fiorito marble throughout, underfloor heating throughout, all bathroom tops in natural black Pizarra stone and all windows and doors in Román Clavero wood. Domotics manages the lighting, air-conditioning, U/F heating, audio/video and security system with magnetic window sensors, motion sensors and cameras around the perimeter of the property.