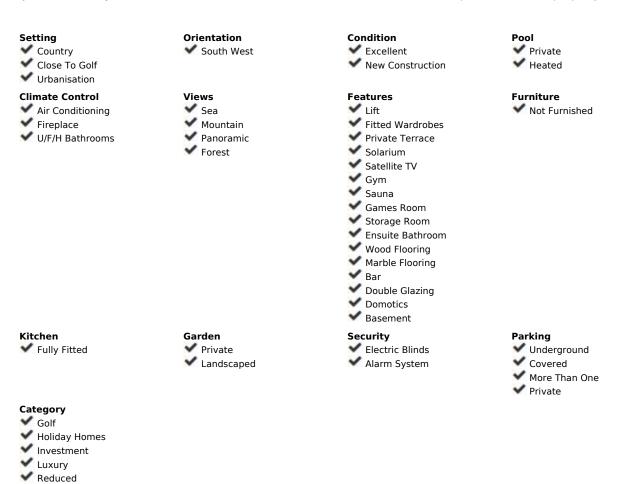

## Sales - House - Altos de los Monteros 3.450.000€

Community: 384 EUR / year IBI: 4,136 EUR / year Rubbish: 278 EUR / year

Resale
Contemporary

5

5

860 m2

1650 m2

Beautiful contemporary villa, unique to date in Los Monteros, Marbella. In the construction of the house has been involved a well-known Spanish architect, has been used high quality materials and the latest technology, exclusive design, all these make this property truly special. From all places of the house, wherever you are, there is a fantastic panoramic view of the sea, mountains and the entire coast. The property comprises a bright living area with a seethrough fireplace and an practical layout which connects the living, dinning and kitchen areas, all with direct access to the main terrace. There are 5 spacious bedrooms with ensuite bathrooms, walk-in wardrobe, gym, Turkish bath, cinema room, game room, bodega, 5 car garage and exterior carport. There is a lift connecting all levels. There are a panoramic heated swimming pool and private garden. Very quiet and private place, only 10 minutes drive from Marbella! Additional features: Water elements (heating) throughout the property, a solar-heated infinity pool, 12 solar panels, Botticino Fiorito marble throughout, underfloor heating throughout, all bathroom tops in natural black Pizarra stone and all windows and doors in Román Clavero wood. Domotics manages the lighting, air-conditioning, U/F heating, audio/video and security system with magnetic window sensors, motion sensors and cameras around the perimeter of the property.