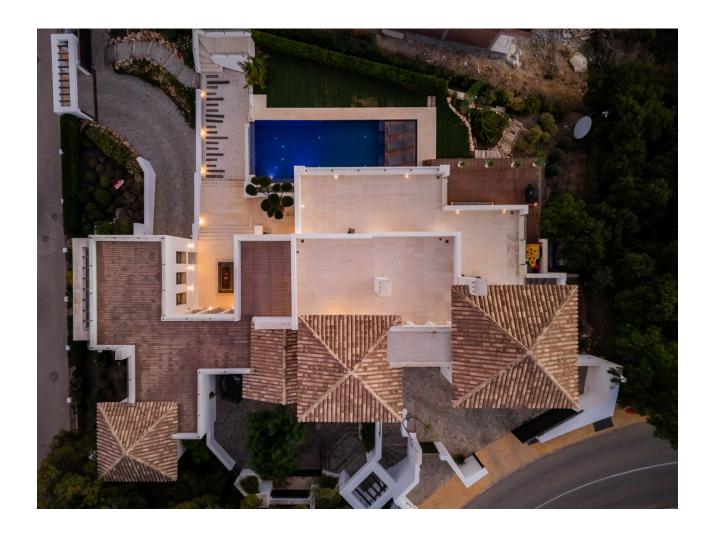

## Sales - House - Altos de los Monteros 3.450.000€

Community: 384 EUR / year IBI: 4,136 EUR / year Rubbish: 278 EUR / year

Resale
Contemporary

5

5

860 m2

1650 m2

Beautiful contemporary villa, unique to date in Los Monteros, Marbella. In the construction of the house has been involved a well-known Spanish architect, has been used high quality materials and the latest technology, exclusive design, all these make this property truly special. From all places of the house, wherever you are, there is a fantastic panoramic view of the sea, mountains and the entire coast. The property comprises a bright living area with a seethrough fireplace and an practical layout which connects the living, dinning and kitchen areas, all with direct access to the main terrace. There are 5 spacious bedrooms with ensuite bathrooms, walk-in wardrobe, gym, Turkish bath, cinema room, game room, bodega, 5 car garage and exterior carport. There is a lift connecting all levels. There are a panoramic heated swimming pool and private garden. Very quiet and private place, only 10 minutes drive from Marbella! Additional features: Water elements (heating) throughout the property, a solar-heated infinity pool, 12 solar panels, Botticino Fiorito marble throughout, underfloor heating throughout, all bathroom tops in natural black Pizarra stone and all windows and doors in Román Clavero wood. Domotics manages the lighting, air-conditioning, U/F heating, audio/video and security system with magnetic window sensors, motion sensors and cameras around the perimeter of the property.