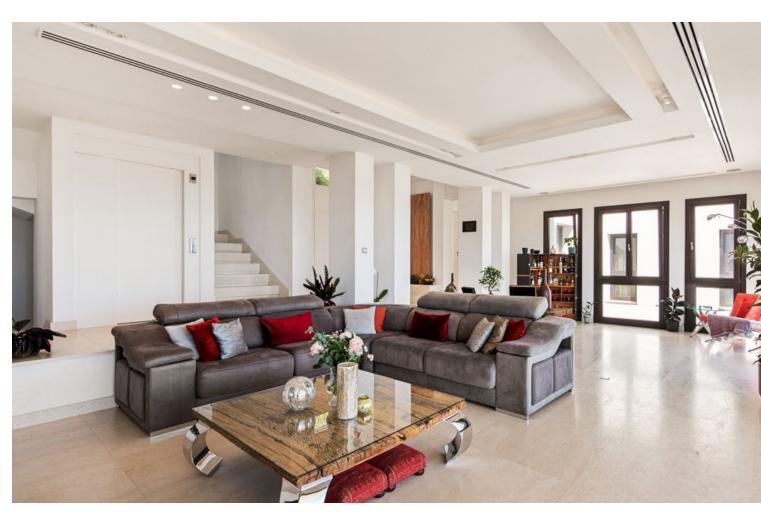

## Sales - House - Altos de los Monteros 3.450.000€

Community: 384 EUR / year IBI: 4,136 EUR / year Rubbish: 278 EUR / year

Resale
Contemporary

5

5

860 m2

1650 m2

Beautiful contemporary villa, unique to date in Los Monteros, Marbella. In the construction of the house has been involved a well-known Spanish architect, has been used high quality materials and the latest technology, exclusive design, all these make this property truly special. From all places of the house, wherever you are, there is a fantastic panoramic view of the sea, mountains and the entire coast. The property comprises a bright living area with a seethrough fireplace and an practical layout which connects the living, dinning and kitchen areas, all with direct access to the main terrace. There are 5 spacious bedrooms with ensuite bathrooms, walk-in wardrobe, gym, Turkish bath, cinema room, game room, bodega, 5 car garage and exterior carport. There is a lift connecting all levels. There are a panoramic heated swimming pool and private garden. Very quiet and private place, only 10 minutes drive from Marbella! Additional features: Water elements (heating) throughout the property, a solar-heated infinity pool, 12 solar panels, Botticino Fiorito marble throughout, underfloor heating throughout, all bathroom tops in natural black Pizarra stone and all windows and doors in Román Clavero wood. Domotics manages the lighting, air-conditioning, U/F heating, audio/video and security system with magnetic window sensors, motion sensors and cameras around the perimeter of the property.