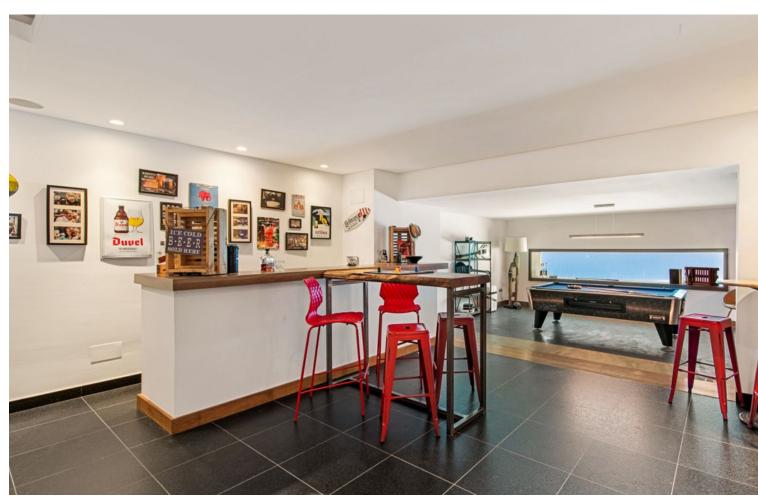

## Sales - House - Altos de los Monteros 3.450.000€

Community: 384 EUR / year IBI: 4,136 EUR / year Rubbish: 278 EUR / year

Resale
Contemporary

5

5

860 m2

1650 m2

Beautiful contemporary villa, unique to date in Los Monteros, Marbella. In the construction of the house has been involved a well-known Spanish architect, has been used high quality materials and the latest technology, exclusive design, all these make this property truly special. From all places of the house, wherever you are, there is a fantastic panoramic view of the sea, mountains and the entire coast. The property comprises a bright living area with a seethrough fireplace and an practical layout which connects the living, dinning and kitchen areas, all with direct access to the main terrace. There are 5 spacious bedrooms with ensuite bathrooms, walk-in wardrobe, gym, Turkish bath, cinema room, game room, bodega, 5 car garage and exterior carport. There is a lift connecting all levels. There are a panoramic heated swimming pool and private garden. Very quiet and private place, only 10 minutes drive from Marbella! Additional features: Water elements (heating) throughout the property, a solar-heated infinity pool, 12 solar panels, Botticino Fiorito marble throughout, underfloor heating throughout, all bathroom tops in natural black Pizarra stone and all windows and doors in Román Clavero wood. Domotics manages the lighting, air-conditioning, U/F heating, audio/video and security system with magnetic window sensors, motion sensors and cameras around the perimeter of the property.