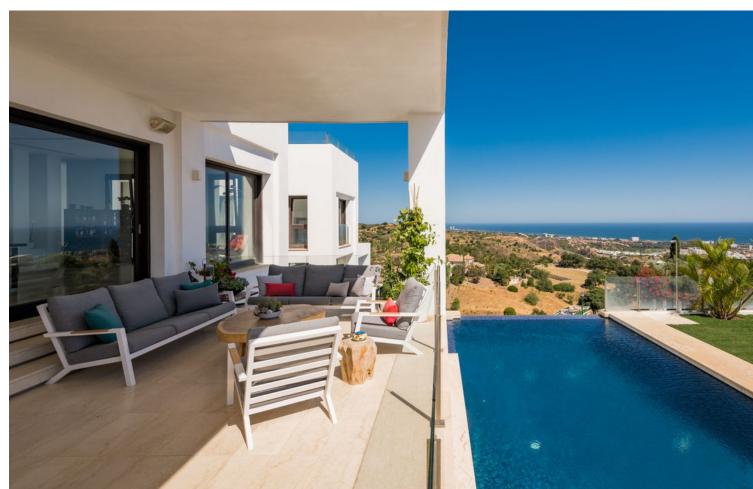

## Sales - House - Altos de los Monteros 3.450.000€

Community: 384 EUR / year IBI: 4,136 EUR / year Rubbish: 278 EUR / year

Resale
Contemporary

5

5

860 m2

1650 m2

Beautiful contemporary villa, unique to date in Los Monteros, Marbella. In the construction of the house has been involved a well-known Spanish architect, has been used high quality materials and the latest technology, exclusive design, all these make this property truly special. From all places of the house, wherever you are, there is a fantastic panoramic view of the sea, mountains and the entire coast. The property comprises a bright living area with a seethrough fireplace and an practical layout which connects the living, dinning and kitchen areas, all with direct access to the main terrace. There are 5 spacious bedrooms with ensuite bathrooms, walk-in wardrobe, gym, Turkish bath, cinema room, game room, bodega, 5 car garage and exterior carport. There is a lift connecting all levels. There are a panoramic heated swimming pool and private garden. Very quiet and private place, only 10 minutes drive from Marbella! Additional features: Water elements (heating) throughout the property, a solar-heated infinity pool, 12 solar panels, Botticino Fiorito marble throughout, underfloor heating throughout, all bathroom tops in natural black Pizarra stone and all windows and doors in Román Clavero wood. Domotics manages the lighting, air-conditioning, U/F heating, audio/video and security system with magnetic window sensors, motion sensors and cameras around the perimeter of the property.