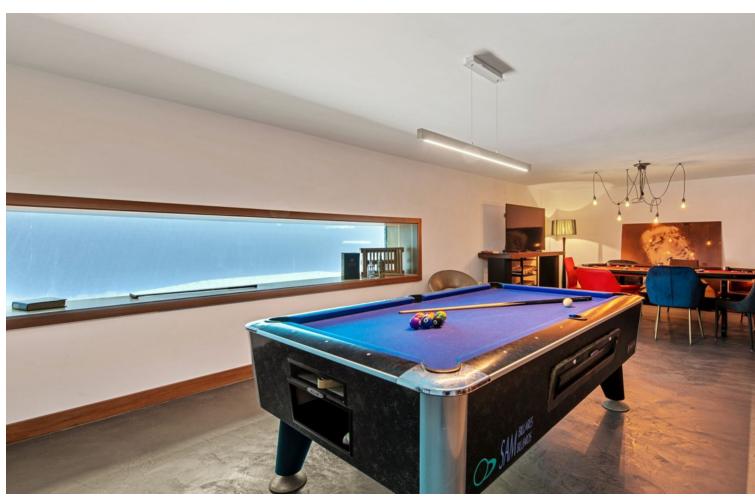

## Sales - House - Altos de los Monteros 3.450.000€

Community: 384 EUR / year IBI: 4,136 EUR / year Rubbish: 278 EUR / year

Resale
Contemporary

5

5

860 m2

1650 m2

Beautiful contemporary villa, unique to date in Los Monteros, Marbella. In the construction of the house has been involved a well-known Spanish architect, has been used high quality materials and the latest technology, exclusive design, all these make this property truly special. From all places of the house, wherever you are, there is a fantastic panoramic view of the sea, mountains and the entire coast. The property comprises a bright living area with a seethrough fireplace and an practical layout which connects the living, dinning and kitchen areas, all with direct access to the main terrace. There are 5 spacious bedrooms with ensuite bathrooms, walk-in wardrobe, gym, Turkish bath, cinema room, game room, bodega, 5 car garage and exterior carport. There is a lift connecting all levels. There are a panoramic heated swimming pool and private garden. Very quiet and private place, only 10 minutes drive from Marbella! Additional features: Water elements (heating) throughout the property, a solar-heated infinity pool, 12 solar panels, Botticino Fiorito marble throughout, underfloor heating throughout, all bathroom tops in natural black Pizarra stone and all windows and doors in Román Clavero wood. Domotics manages the lighting, air-conditioning, U/F heating, audio/video and security system with magnetic window sensors, motion sensors and cameras around the perimeter of the property.