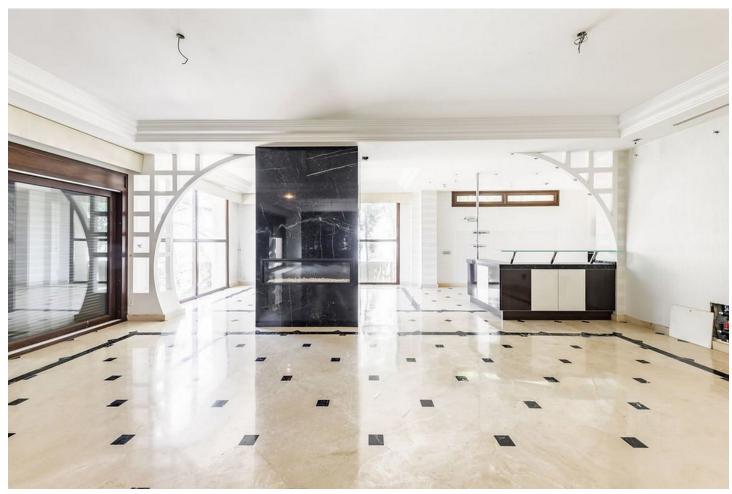

## Sales - House - La Mairena **895.000€**

La Mairena House

4

4

471 m2

1199 m2

Discover this detached villa in the prestigious urbanization of La Mairena, located in Ojén, Málaga. With a plot of 1199 m² and a living area of 471 m², this residence is intelligently distributed to offer luxury and comfort. Inside, the semi-basement floor houses a generous garage, 2 additional rooms, 1 laundry room, and 2 bathrooms. The ground floor features a cozy hall, a bright living-dining room, a fully equipped open kitchen, 1 bedroom, and 1 bathroom. The first floor includes 3 bedrooms and 1 bathroom, while the top floor boasts a charming solarium terrace with panoramic views. Equipped with pre-installed air conditioning, marble floors, and wooden flooring, every detail of this home blends elegance with functionality. Additionally, the exterior offers a spacious area designed for a pool and a garden, perfect for outdoor relaxation. Located in an urban residential environment 18 kilometers from Marbella and 24 kilometers from Ojén, this villa combines tranquility with accessibility. Its proximity to La Cala Golf Course, less than 10 minutes away, makes it an ideal retreat for golf enthusiasts. Detached Villa, La Mairena, Costa del Sol. 4 Bedrooms, 4 Bathrooms, Built 471 m², Garden/Plot 1199 m². Setting: Urbanisation. Orientation: South. Condition: Good. Pool: Private. Climate Control: Pre Installed A/C, Central Heating. Views: Garden, Pool. Features: Covered Terrace, Fitted Wardrobes, Private Terrace, Solarium, Ensuite Bathroom, Wood Flooring, Marble Flooring, Double Glazing. Kitchen: Partially Fitted. Garden: Private. Parking: Garage, Private. Utilities: Electricity, Drinkable Water, Telephone. Category: Bargain, Cheap, Distressed, Holiday Homes, Investment, Luxury, Repossession.