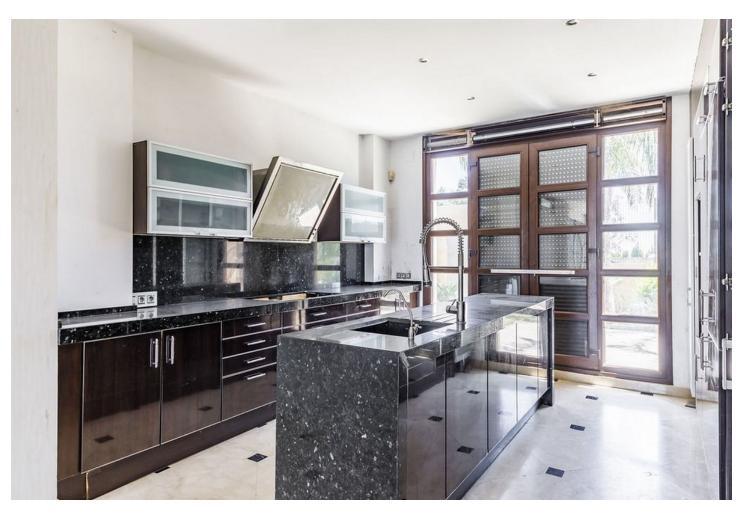

## Sales - House - La Mairena **895.000€**

La Mairena House

4

4

471 m2

1199 m2

Discover this detached villa in the prestigious urbanization of La Mairena, located in Ojén, Málaga. With a plot of 1199 m² and a living area of 471 m², this residence is intelligently distributed to offer luxury and comfort. Inside, the semi-basement floor houses a generous garage, 2 additional rooms, 1 laundry room, and 2 bathrooms. The ground floor features a cozy hall, a bright living-dining room, a fully equipped open kitchen, 1 bedroom, and 1 bathroom. The first floor includes 3 bedrooms and 1 bathroom, while the top floor boasts a charming solarium terrace with panoramic views. Equipped with pre-installed air conditioning, marble floors, and wooden flooring, every detail of this home blends elegance with functionality. Additionally, the exterior offers a spacious area designed for a pool and a garden, perfect for outdoor relaxation. Located in an urban residential environment 18 kilometers from Marbella and 24 kilometers from Ojén, this villa combines tranquility with accessibility. Its proximity to La Cala Golf Course, less than 10 minutes away, makes it an ideal retreat for golf enthusiasts. Detached Villa, La Mairena, Costa del Sol. 4 Bedrooms, 4 Bathrooms, Built 471 m², Garden/Plot 1199 m². Setting: Urbanisation. Orientation: South. Condition: Good. Pool: Private. Climate Control: Pre Installed A/C, Central Heating. Views: Garden, Pool. Features: Covered Terrace, Fitted Wardrobes, Private Terrace, Solarium, Ensuite Bathroom, Wood Flooring, Marble Flooring, Double Glazing. Kitchen: Partially Fitted. Garden: Private. Parking: Garage, Private. Utilities: Electricity, Drinkable Water, Telephone. Category: Bargain, Cheap, Distressed, Holiday Homes, Investment, Luxury, Repossession.