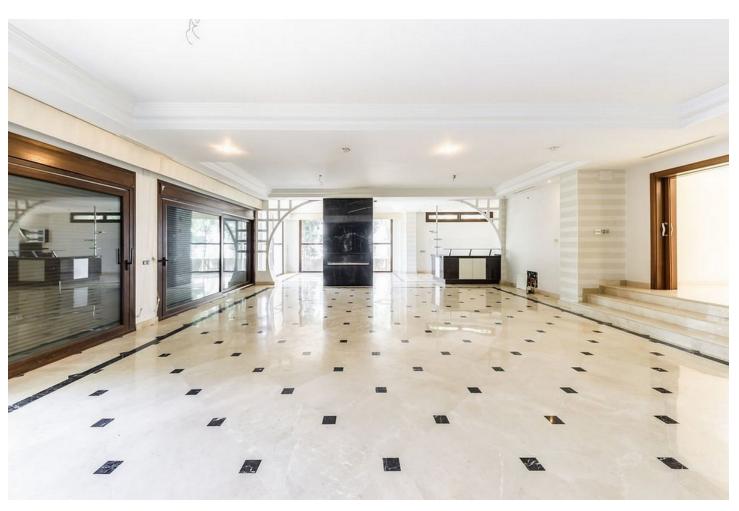

## Sales - House - La Mairena **895.000€**

La Mairena House

4

4

471 m2

1199 m2

Discover this detached villa in the prestigious urbanization of La Mairena, located in Ojén, Málaga. With a plot of 1199 m² and a living area of 471 m², this residence is intelligently distributed to offer luxury and comfort. Inside, the semi-basement floor houses a generous garage, 2 additional rooms, 1 laundry room, and 2 bathrooms. The ground floor features a cozy hall, a bright living-dining room, a fully equipped open kitchen, 1 bedroom, and 1 bathroom. The first floor includes 3 bedrooms and 1 bathroom, while the top floor boasts a charming solarium terrace with panoramic views. Equipped with pre-installed air conditioning, marble floors, and wooden flooring, every detail of this home blends elegance with functionality. Additionally, the exterior offers a spacious area designed for a pool and a garden, perfect for outdoor relaxation. Located in an urban residential environment 18 kilometers from Marbella and 24 kilometers from Ojén, this villa combines tranquility with accessibility. Its proximity to La Cala Golf Course, less than 10 minutes away, makes it an ideal retreat for golf enthusiasts. Detached Villa, La Mairena, Costa del Sol. 4 Bedrooms, 4 Bathrooms, Built 471 m², Garden/Plot 1199 m². Setting: Urbanisation. Orientation: South. Condition: Good. Pool: Private. Climate Control: Pre Installed A/C, Central Heating. Views: Garden, Pool. Features: Covered Terrace, Fitted Wardrobes, Private Terrace, Solarium, Ensuite Bathroom, Wood Flooring, Marble Flooring, Double Glazing. Kitchen: Partially Fitted. Garden: Private. Parking: Garage, Private. Utilities: Electricity, Drinkable Water, Telephone. Category: Bargain, Cheap, Distressed, Holiday Homes, Investment, Luxury, Repossession.