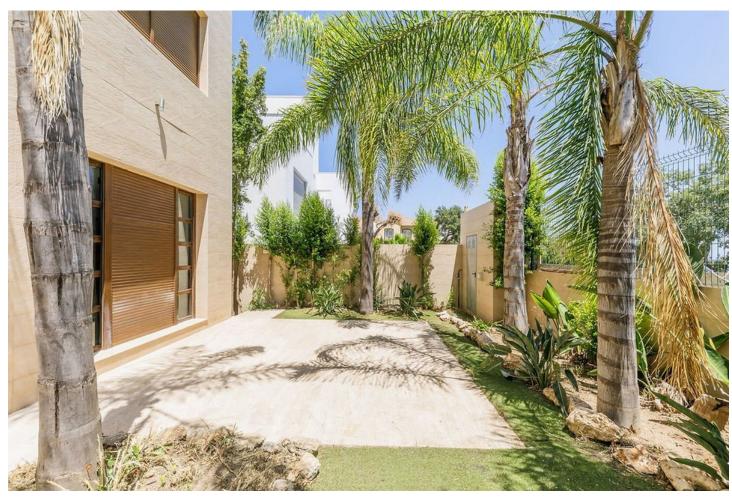

## Sales - House - La Mairena **895.000€**

La Mairena House

4

4

471 m2

1199 m2

Discover this detached villa in the prestigious urbanization of La Mairena, located in Ojén, Málaga. With a plot of 1199 m² and a living area of 471 m², this residence is intelligently distributed to offer luxury and comfort. Inside, the semi-basement floor houses a generous garage, 2 additional rooms, 1 laundry room, and 2 bathrooms. The ground floor features a cozy hall, a bright living-dining room, a fully equipped open kitchen, 1 bedroom, and 1 bathroom. The first floor includes 3 bedrooms and 1 bathroom, while the top floor boasts a charming solarium terrace with panoramic views. Equipped with pre-installed air conditioning, marble floors, and wooden flooring, every detail of this home blends elegance with functionality. Additionally, the exterior offers a spacious area designed for a pool and a garden, perfect for outdoor relaxation. Located in an urban residential environment 18 kilometers from Marbella and 24 kilometers from Ojén, this villa combines tranquility with accessibility. Its proximity to La Cala Golf Course, less than 10 minutes away, makes it an ideal retreat for golf enthusiasts. Detached Villa, La Mairena, Costa del Sol. 4 Bedrooms, 4 Bathrooms, Built 471 m², Garden/Plot 1199 m². Setting: Urbanisation. Orientation: South. Condition: Good. Pool: Private. Climate Control: Pre Installed A/C, Central Heating. Views: Garden, Pool. Features: Covered Terrace, Fitted Wardrobes, Private Terrace, Solarium, Ensuite Bathroom, Wood Flooring, Marble Flooring, Double Glazing. Kitchen: Partially Fitted. Garden: Private. Parking: Garage, Private. Utilities: Electricity, Drinkable Water, Telephone. Category: Bargain, Cheap, Distressed, Holiday Homes, Investment, Luxury, Repossession.