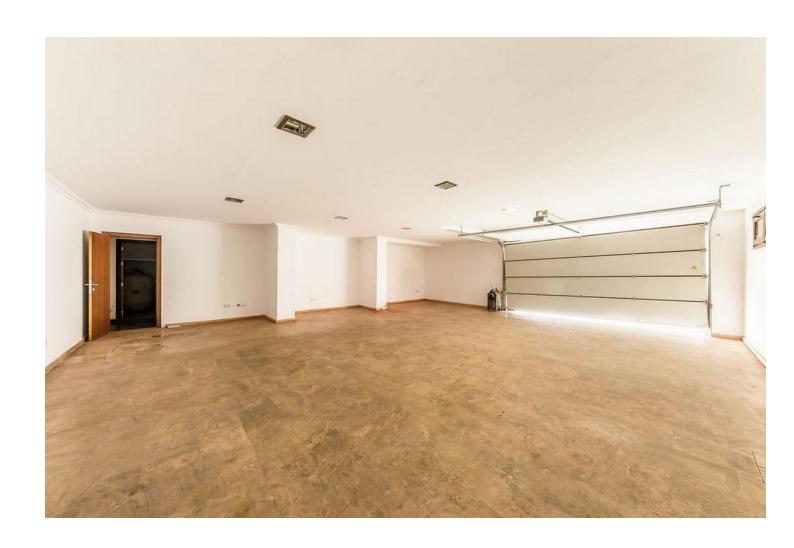

## Sales - House - La Mairena **895.000€**

La Mairena House

4

4

471 m2

1199 m2

Discover this detached villa in the prestigious urbanization of La Mairena, located in Ojén, Málaga. With a plot of 1199 m² and a living area of 471 m², this residence is intelligently distributed to offer luxury and comfort. Inside, the semi-basement floor houses a generous garage, 2 additional rooms, 1 laundry room, and 2 bathrooms. The ground floor features a cozy hall, a bright living-dining room, a fully equipped open kitchen, 1 bedroom, and 1 bathroom. The first floor includes 3 bedrooms and 1 bathroom, while the top floor boasts a charming solarium terrace with panoramic views. Equipped with pre-installed air conditioning, marble floors, and wooden flooring, every detail of this home blends elegance with functionality. Additionally, the exterior offers a spacious area designed for a pool and a garden, perfect for outdoor relaxation. Located in an urban residential environment 18 kilometers from Marbella and 24 kilometers from Ojén, this villa combines tranquility with accessibility. Its proximity to La Cala Golf Course, less than 10 minutes away, makes it an ideal retreat for golf enthusiasts. Detached Villa, La Mairena, Costa del Sol. 4 Bedrooms, 4 Bathrooms, Built 471 m², Garden/Plot 1199 m². Setting: Urbanisation. Orientation: South. Condition: Good. Pool: Private. Climate Control: Pre Installed A/C, Central Heating. Views: Garden, Pool. Features: Covered Terrace, Fitted Wardrobes, Private Terrace, Solarium, Ensuite Bathroom, Wood Flooring, Marble Flooring, Double Glazing. Kitchen: Partially Fitted. Garden: Private. Parking: Garage, Private. Utilities: Electricity, Drinkable Water, Telephone. Category: Bargain, Cheap, Distressed, Holiday Homes, Investment, Luxury, Repossession.