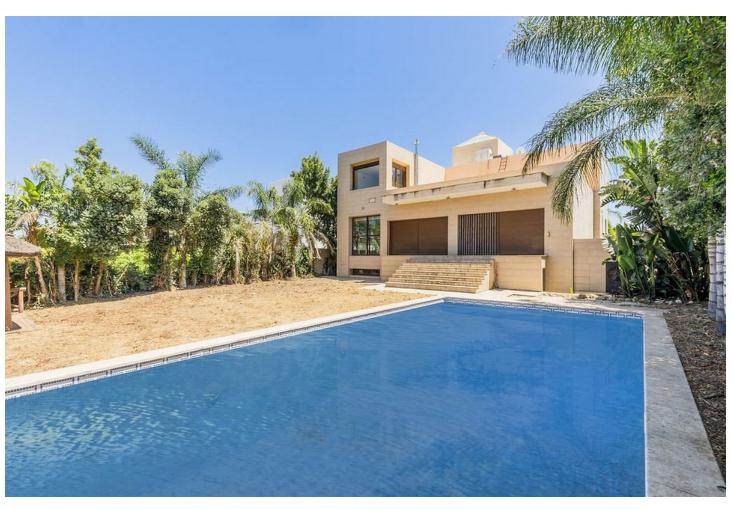

## Sales - House - La Mairena **895.000€**

La Mairena House

4

4

471 m2

1199 m2

Discover this detached villa in the prestigious urbanization of La Mairena, located in Ojén, Málaga. With a plot of 1199 m² and a living area of 471 m², this residence is intelligently distributed to offer luxury and comfort. Inside, the semi-basement floor houses a generous garage, 2 additional rooms, 1 laundry room, and 2 bathrooms. The ground floor features a cozy hall, a bright living-dining room, a fully equipped open kitchen, 1 bedroom, and 1 bathroom. The first floor includes 3 bedrooms and 1 bathroom, while the top floor boasts a charming solarium terrace with panoramic views. Equipped with pre-installed air conditioning, marble floors, and wooden flooring, every detail of this home blends elegance with functionality. Additionally, the exterior offers a spacious area designed for a pool and a garden, perfect for outdoor relaxation. Located in an urban residential environment 18 kilometers from Marbella and 24 kilometers from Ojén, this villa combines tranquility with accessibility. Its proximity to La Cala Golf Course, less than 10 minutes away, makes it an ideal retreat for golf enthusiasts. Detached Villa, La Mairena, Costa del Sol. 4 Bedrooms, 4 Bathrooms, Built 471 m², Garden/Plot 1199 m². Setting: Urbanisation. Orientation: South. Condition: Good. Pool: Private. Climate Control: Pre Installed A/C, Central Heating. Views: Garden, Pool. Features: Covered Terrace, Fitted Wardrobes, Private Terrace, Solarium, Ensuite Bathroom, Wood Flooring, Marble Flooring, Double Glazing. Kitchen: Partially Fitted. Garden: Private. Parking: Garage, Private. Utilities: Electricity, Drinkable Water, Telephone. Category: Bargain, Cheap, Distressed, Holiday Homes, Investment, Luxury, Repossession.