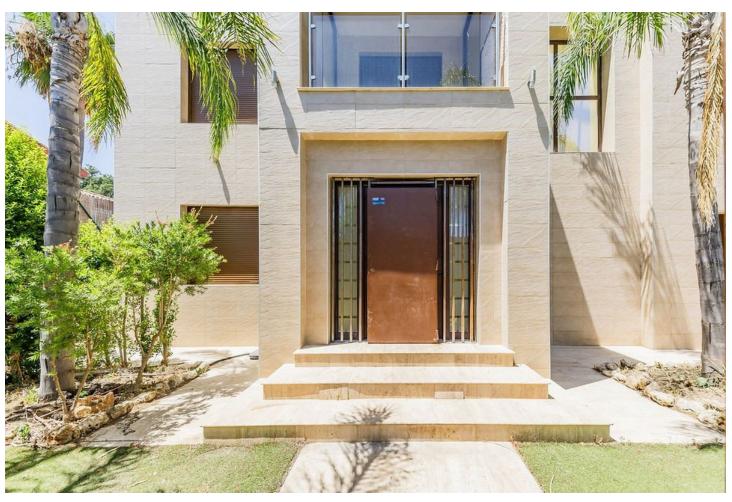

## Sales - House - La Mairena **895.000€**

La Mairena House

4

4

471 m2

1199 m2

Discover this detached villa in the prestigious urbanization of La Mairena, located in Ojén, Málaga. With a plot of 1199 m² and a living area of 471 m², this residence is intelligently distributed to offer luxury and comfort. Inside, the semi-basement floor houses a generous garage, 2 additional rooms, 1 laundry room, and 2 bathrooms. The ground floor features a cozy hall, a bright living-dining room, a fully equipped open kitchen, 1 bedroom, and 1 bathroom. The first floor includes 3 bedrooms and 1 bathroom, while the top floor boasts a charming solarium terrace with panoramic views. Equipped with pre-installed air conditioning, marble floors, and wooden flooring, every detail of this home blends elegance with functionality. Additionally, the exterior offers a spacious area designed for a pool and a garden, perfect for outdoor relaxation. Located in an urban residential environment 18 kilometers from Marbella and 24 kilometers from Ojén, this villa combines tranquility with accessibility. Its proximity to La Cala Golf Course, less than 10 minutes away, makes it an ideal retreat for golf enthusiasts. Detached Villa, La Mairena, Costa del Sol. 4 Bedrooms, 4 Bathrooms, Built 471 m², Garden/Plot 1199 m². Setting: Urbanisation. Orientation: South. Condition: Good. Pool: Private. Climate Control: Pre Installed A/C, Central Heating. Views: Garden, Pool. Features: Covered Terrace, Fitted Wardrobes, Private Terrace, Solarium, Ensuite Bathroom, Wood Flooring, Marble Flooring, Double Glazing. Kitchen: Partially Fitted. Garden: Private. Parking: Garage, Private. Utilities: Electricity, Drinkable Water, Telephone. Category: Bargain, Cheap, Distressed, Holiday Homes, Investment, Luxury, Repossession.