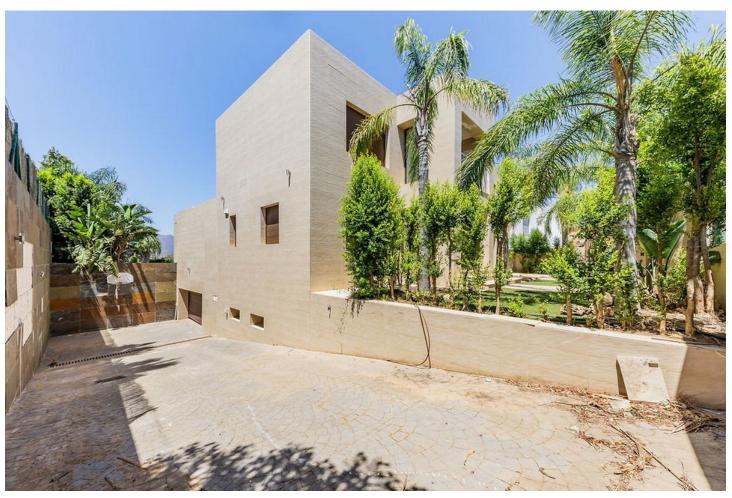

## Sales - House - La Mairena **895.000€**

La Mairena House

4

4

471 m2

1199 m2

Discover this detached villa in the prestigious urbanization of La Mairena, located in Ojén, Málaga. With a plot of 1199 m² and a living area of 471 m², this residence is intelligently distributed to offer luxury and comfort. Inside, the semi-basement floor houses a generous garage, 2 additional rooms, 1 laundry room, and 2 bathrooms. The ground floor features a cozy hall, a bright living-dining room, a fully equipped open kitchen, 1 bedroom, and 1 bathroom. The first floor includes 3 bedrooms and 1 bathroom, while the top floor boasts a charming solarium terrace with panoramic views. Equipped with pre-installed air conditioning, marble floors, and wooden flooring, every detail of this home blends elegance with functionality. Additionally, the exterior offers a spacious area designed for a pool and a garden, perfect for outdoor relaxation. Located in an urban residential environment 18 kilometers from Marbella and 24 kilometers from Ojén, this villa combines tranquility with accessibility. Its proximity to La Cala Golf Course, less than 10 minutes away, makes it an ideal retreat for golf enthusiasts. Detached Villa, La Mairena, Costa del Sol. 4 Bedrooms, 4 Bathrooms, Built 471 m², Garden/Plot 1199 m². Setting: Urbanisation. Orientation: South. Condition: Good. Pool: Private. Climate Control: Pre Installed A/C, Central Heating. Views: Garden, Pool. Features: Covered Terrace, Fitted Wardrobes, Private Terrace, Solarium, Ensuite Bathroom, Wood Flooring, Marble Flooring, Double Glazing. Kitchen: Partially Fitted. Garden: Private. Parking: Garage, Private. Utilities: Electricity, Drinkable Water, Telephone. Category: Bargain, Cheap, Distressed, Holiday Homes, Investment, Luxury, Repossession.