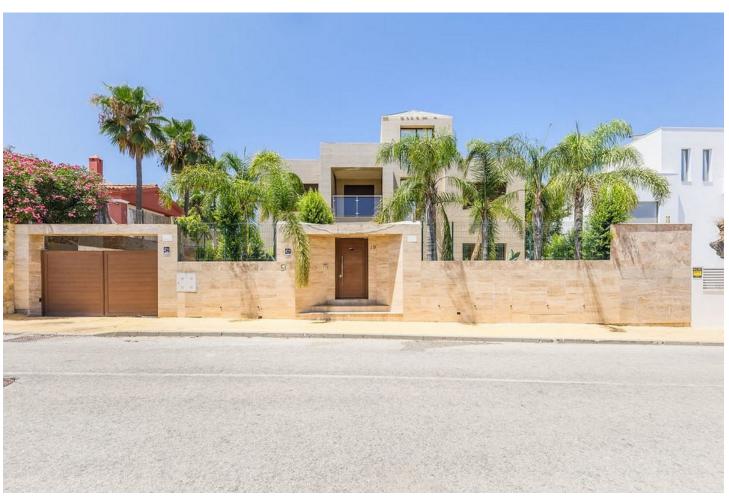

## Sales - House - La Mairena **895.000€**

La Mairena House

4

4

471 m2

1199 m2

Discover this detached villa in the prestigious urbanization of La Mairena, located in Ojén, Málaga. With a plot of 1199 m² and a living area of 471 m², this residence is intelligently distributed to offer luxury and comfort. Inside, the semi-basement floor houses a generous garage, 2 additional rooms, 1 laundry room, and 2 bathrooms. The ground floor features a cozy hall, a bright living-dining room, a fully equipped open kitchen, 1 bedroom, and 1 bathroom. The first floor includes 3 bedrooms and 1 bathroom, while the top floor boasts a charming solarium terrace with panoramic views. Equipped with pre-installed air conditioning, marble floors, and wooden flooring, every detail of this home blends elegance with functionality. Additionally, the exterior offers a spacious area designed for a pool and a garden, perfect for outdoor relaxation. Located in an urban residential environment 18 kilometers from Marbella and 24 kilometers from Ojén, this villa combines tranquility with accessibility. Its proximity to La Cala Golf Course, less than 10 minutes away, makes it an ideal retreat for golf enthusiasts. Detached Villa, La Mairena, Costa del Sol. 4 Bedrooms, 4 Bathrooms, Built 471 m², Garden/Plot 1199 m². Setting: Urbanisation. Orientation: South. Condition: Good. Pool: Private. Climate Control: Pre Installed A/C, Central Heating. Views: Garden, Pool. Features: Covered Terrace, Fitted Wardrobes, Private Terrace, Solarium, Ensuite Bathroom, Wood Flooring, Marble Flooring, Double Glazing. Kitchen: Partially Fitted. Garden: Private. Parking: Garage, Private. Utilities: Electricity, Drinkable Water, Telephone. Category: Bargain, Cheap, Distressed, Holiday Homes, Investment, Luxury, Repossession.