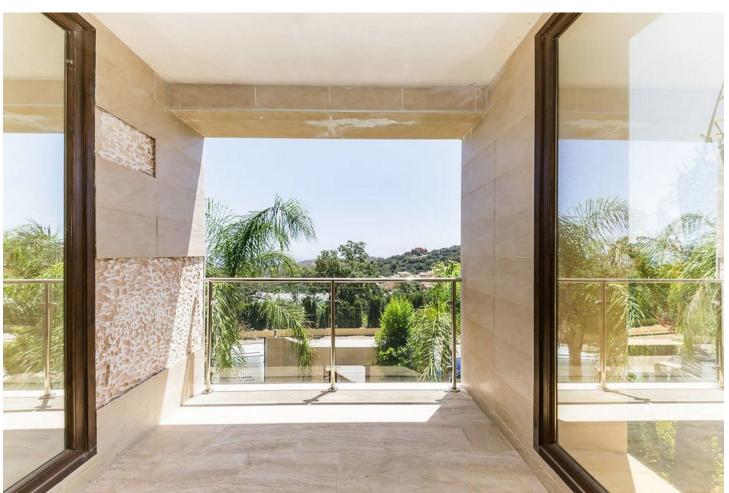

## Sales - House - La Mairena **895.000€**

La Mairena House

4

4

471 m2

1199 m2

Discover this detached villa in the prestigious urbanization of La Mairena, located in Ojén, Málaga. With a plot of 1199 m² and a living area of 471 m², this residence is intelligently distributed to offer luxury and comfort. Inside, the semi-basement floor houses a generous garage, 2 additional rooms, 1 laundry room, and 2 bathrooms. The ground floor features a cozy hall, a bright living-dining room, a fully equipped open kitchen, 1 bedroom, and 1 bathroom. The first floor includes 3 bedrooms and 1 bathroom, while the top floor boasts a charming solarium terrace with panoramic views. Equipped with pre-installed air conditioning, marble floors, and wooden flooring, every detail of this home blends elegance with functionality. Additionally, the exterior offers a spacious area designed for a pool and a garden, perfect for outdoor relaxation. Located in an urban residential environment 18 kilometers from Marbella and 24 kilometers from Ojén, this villa combines tranquility with accessibility. Its proximity to La Cala Golf Course, less than 10 minutes away, makes it an ideal retreat for golf enthusiasts. Detached Villa, La Mairena, Costa del Sol. 4 Bedrooms, 4 Bathrooms, Built 471 m², Garden/Plot 1199 m². Setting: Urbanisation. Orientation: South. Condition: Good. Pool: Private. Climate Control: Pre Installed A/C, Central Heating. Views: Garden, Pool. Features: Covered Terrace, Fitted Wardrobes, Private Terrace, Solarium, Ensuite Bathroom, Wood Flooring, Marble Flooring, Double Glazing. Kitchen: Partially Fitted. Garden: Private. Parking: Garage, Private. Utilities: Electricity, Drinkable Water, Telephone. Category: Bargain, Cheap, Distressed, Holiday Homes, Investment, Luxury, Repossession.