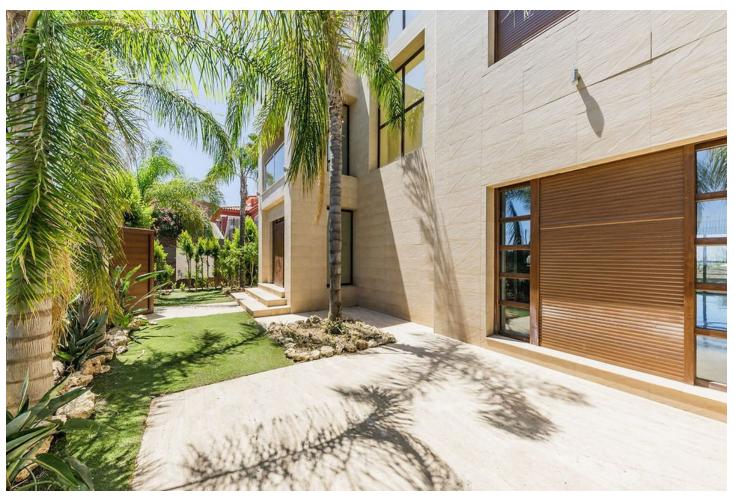

## Sales - House - La Mairena **895.000€**

La Mairena House

4

4

471 m2

1199 m2

Discover this detached villa in the prestigious urbanization of La Mairena, located in Ojén, Málaga. With a plot of 1199 m² and a living area of 471 m², this residence is intelligently distributed to offer luxury and comfort. Inside, the semi-basement floor houses a generous garage, 2 additional rooms, 1 laundry room, and 2 bathrooms. The ground floor features a cozy hall, a bright living-dining room, a fully equipped open kitchen, 1 bedroom, and 1 bathroom. The first floor includes 3 bedrooms and 1 bathroom, while the top floor boasts a charming solarium terrace with panoramic views. Equipped with pre-installed air conditioning, marble floors, and wooden flooring, every detail of this home blends elegance with functionality. Additionally, the exterior offers a spacious area designed for a pool and a garden, perfect for outdoor relaxation. Located in an urban residential environment 18 kilometers from Marbella and 24 kilometers from Ojén, this villa combines tranquility with accessibility. Its proximity to La Cala Golf Course, less than 10 minutes away, makes it an ideal retreat for golf enthusiasts. Detached Villa, La Mairena, Costa del Sol. 4 Bedrooms, 4 Bathrooms, Built 471 m², Garden/Plot 1199 m². Setting: Urbanisation. Orientation: South. Condition: Good. Pool: Private. Climate Control: Pre Installed A/C, Central Heating. Views: Garden, Pool. Features: Covered Terrace, Fitted Wardrobes, Private Terrace, Solarium, Ensuite Bathroom, Wood Flooring, Marble Flooring, Double Glazing. Kitchen: Partially Fitted. Garden: Private. Parking: Garage, Private. Utilities: Electricity, Drinkable Water, Telephone. Category: Bargain, Cheap, Distressed, Holiday Homes, Investment, Luxury, Repossession.